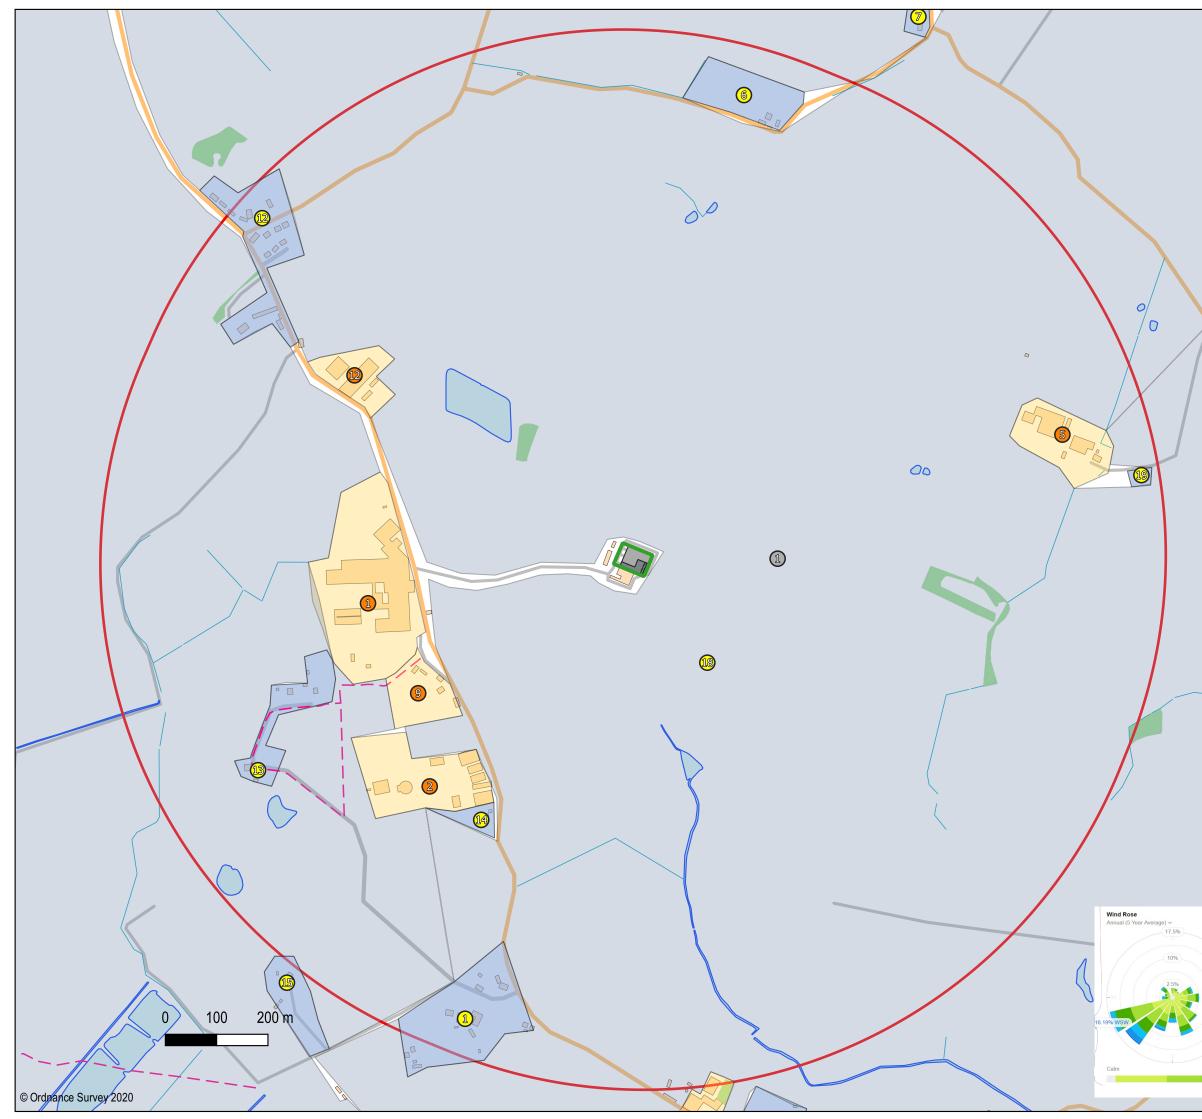

|                        | Key:                                                                                     |
|------------------------|------------------------------------------------------------------------------------------|
|                        | 1 Km Buffer                                                                              |
|                        | Permit Boundary                                                                          |
|                        | Heritage Site ID                                                                         |
|                        |                                                                                          |
|                        |                                                                                          |
|                        |                                                                                          |
|                        | Commercial ID                                                                            |
|                        | Residential ID                                                                           |
|                        | Designated Site Area                                                                     |
|                        | Agricultural Area                                                                        |
|                        | Commercial Area                                                                          |
|                        | PROW                                                                                     |
|                        |                                                                                          |
|                        | Residential Area                                                                         |
|                        |                                                                                          |
|                        |                                                                                          |
|                        |                                                                                          |
|                        |                                                                                          |
|                        |                                                                                          |
|                        |                                                                                          |
|                        |                                                                                          |
|                        |                                                                                          |
|                        |                                                                                          |
|                        |                                                                                          |
| ,<br>                  |                                                                                          |
|                        |                                                                                          |
|                        |                                                                                          |
|                        |                                                                                          |
|                        |                                                                                          |
|                        |                                                                                          |
|                        |                                                                                          |
|                        |                                                                                          |
|                        |                                                                                          |
|                        |                                                                                          |
|                        | Drawing Title: Sensitive Receptors 1 km                                                  |
|                        | Address: Vision recycling UK Ltd, Park house farm, Lower Hordley,<br>Ellesmere SY12 9BL. |
|                        |                                                                                          |
|                        | Ref: 010.1_09_005<br>Scale: 1:7363 (A3)                                                  |
|                        | Date: 2022-10-12                                                                         |
|                        | Revison: REV A                                                                           |
|                        | Drawn By: AlL                                                                            |
|                        | Changelog:                                                                               |
|                        | - N/A                                                                                    |
|                        |                                                                                          |
|                        |                                                                                          |
|                        |                                                                                          |
|                        |                                                                                          |
|                        |                                                                                          |
|                        |                                                                                          |
| ◎ 些                    | VISION DECVCI INC LIVITO                                                                 |
|                        |                                                                                          |
|                        | WEEE Recycling Experts                                                                   |
| $ \land \land \square$ |                                                                                          |
|                        |                                                                                          |
|                        |                                                                                          |
|                        |                                                                                          |
|                        | U M B R E L L A<br>ENVIRONMENTAL                                                         |
|                        | ENVIRONMENTAL                                                                            |
| Near Gale              | PROTECTING YOUR BUSINESS                                                                 |
|                        |                                                                                          |
|                        |                                                                                          |