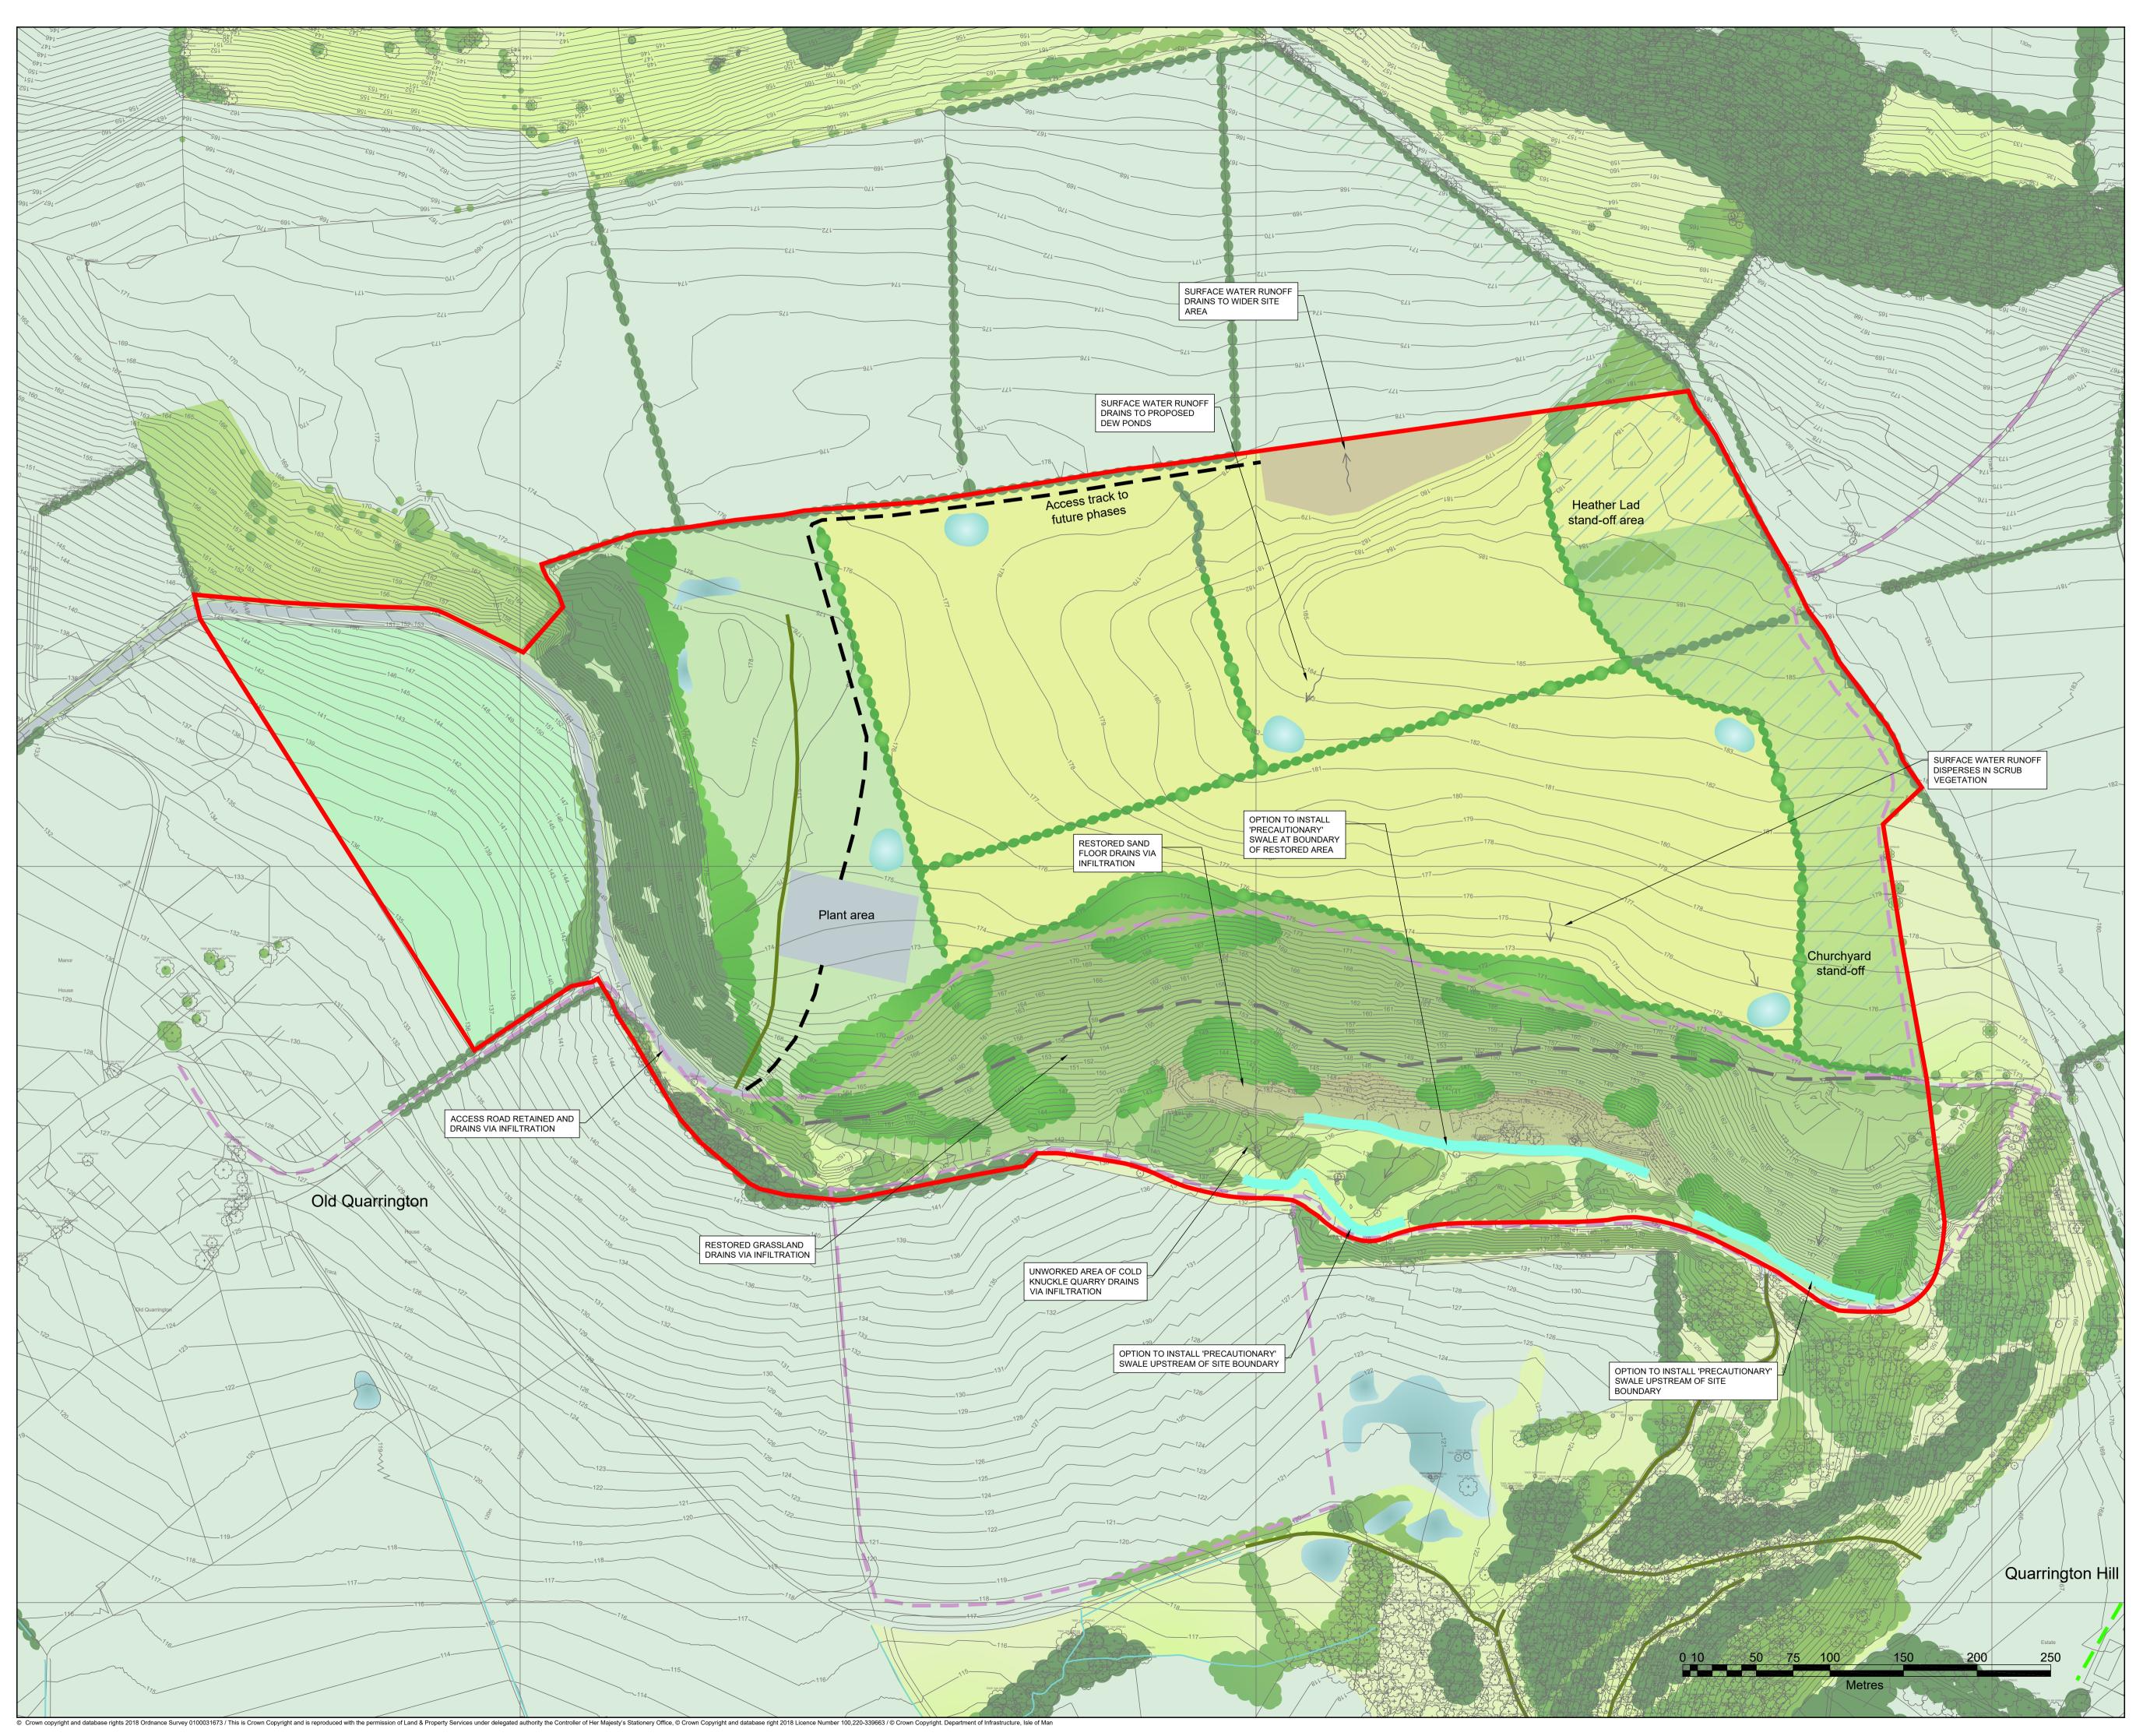

## Legend

Application Boundary

*Cverland Flow Route (Indicative)* 

Proposed 'precautionary' swale

PI

Proposed dew pond

## Notes

- To be read in conjunction with Flood Risk Assessment (Ref: NT14345-0003 Environmental Impact Assessment Appendix 7.2).
- 2. Drainage strategy is indicative. Site drainage will be in accordance with existing approved strategy)
- Swales are optional drainage features installed following review during aftercare period.

## Site Name:

Q003-Old Quarrington and Cold Knuckle Quarry *Drawing Name:* 

Figure 7.5

Indicative Surface Water Management Plan Restoration Plan

|  | l          |                 |   |
|--|------------|-----------------|---|
|  | Drawn By:  | Scale @ A1:     |   |
|  | DR         | 1:2,000         |   |
|  |            |                 |   |
|  | Date:      | Drawing Number: |   |
|  | 11/01/2022 | Q003-00197-41   |   |
|  |            | I               | I |