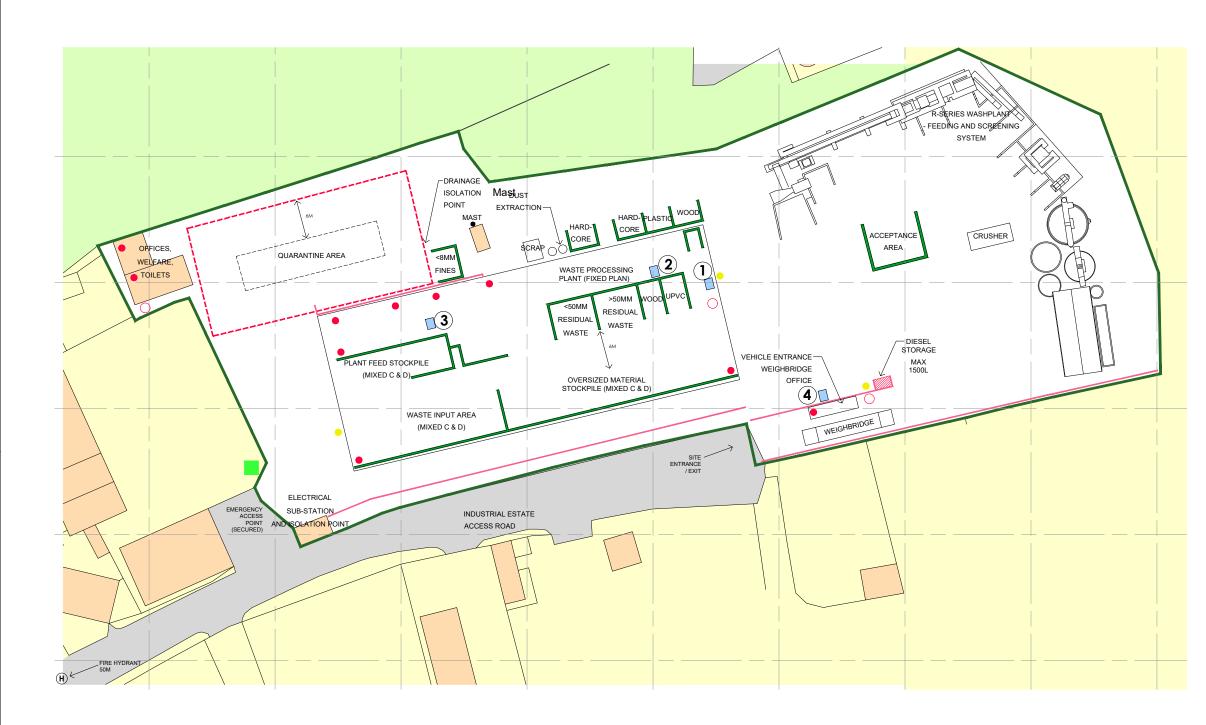

Section 13

| NOTES                       |                                                                       |
|-----------------------------|-----------------------------------------------------------------------|
| DRAWING IS A                | SITE SCHEMATIC                                                        |
| ANY ANOMALIE                | S ON THIS DRAWING SHOULD BE BROUGHT TO THE ATTENTION OF               |
| ORDNANCE SU<br>LICENCE NUMB | RVEY, (C) CROWN COPYRIGHT 2024. ALL RIGHTS RESERVED.<br>IER 100022432 |
| LEGEND                      |                                                                       |
|                             |                                                                       |
| _                           | PERMIT BOUNDARY                                                       |
| $\bigcirc$                  | QUARANTINE AREA                                                       |
|                             |                                                                       |
|                             | SPILL KIT<br>FIRE EXTINGUISHER                                        |
|                             | FIRE HOSE                                                             |
| (H)                         | EXTERNAL HYDRANT                                                      |
|                             |                                                                       |
|                             | FIRE ASSEMBLY POINT LOCATION                                          |
|                             | CONCRETE BLOCK / BARRIER DEMARCATION                                  |
|                             | CONCRETE PANEL / BLOCK WALL                                           |
|                             |                                                                       |
|                             | WEEE QUARANTINE                                                       |
| (2)                         | BATTERY QUARANTINE                                                    |
| 3                           | ASBESTOS QUARANTINE                                                   |
| (4)                         | GAS CYLINDER QUARANTINE                                               |
|                             |                                                                       |
|                             | W - E<br>S                                                            |
| SITE                        |                                                                       |
| REMONDIS                    |                                                                       |
|                             | DUSTRIAL ESTATE, BIRTLEY, CHESTER LE STREET,<br>HAM, DH2 1AU          |
| PROJECT                     |                                                                       |
| EA Permit Ap                |                                                                       |
| DRAWING TIT                 |                                                                       |
| SITE LAYOUT I               | -LAIN                                                                 |
|                             |                                                                       |
| DRAWING NU                  |                                                                       |
| 003                         | 0                                                                     |
| SCALE<br>1:750 @ A3         | DATE<br>03.06.24                                                      |
|                             |                                                                       |
|                             | Compliance                                                            |
|                             |                                                                       |