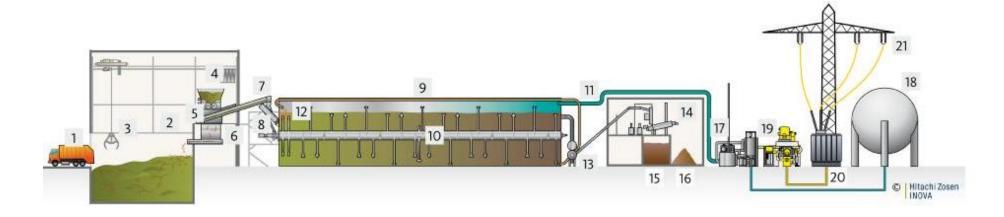

| Waste Reception and Storage | Anaerobic Digestion | Discharge                      | Energy Utilization    |
|-----------------------------|---------------------|--------------------------------|-----------------------|
| 1 Waste receiving           | 4 Shredder          | 12 Inoculation pipe            | 17 BioMethan biogas   |
| 2 Waste bunker              | 5 Sieve             | 13 Discharge system            | upgrading             |
| 3 Waste crane               | 6 Sieve rejects     | 14 Dewatering press or dryer   | 18 Gas storage        |
|                             | 7 Conveying system  | 15 Liquid digestate (optional) | 19 Combined heat      |
|                             | 8 Feeding system    | 16 Solid digestate             | and power plant       |
|                             | 9 Digester          |                                | 20 Transformer        |
|                             | 10 Agitator         |                                | 21 Electricity export |
|                             | 11 Biogas pipe      |                                |                       |

Figure 2 – Indicative schematic of the anaerobic digestion plant