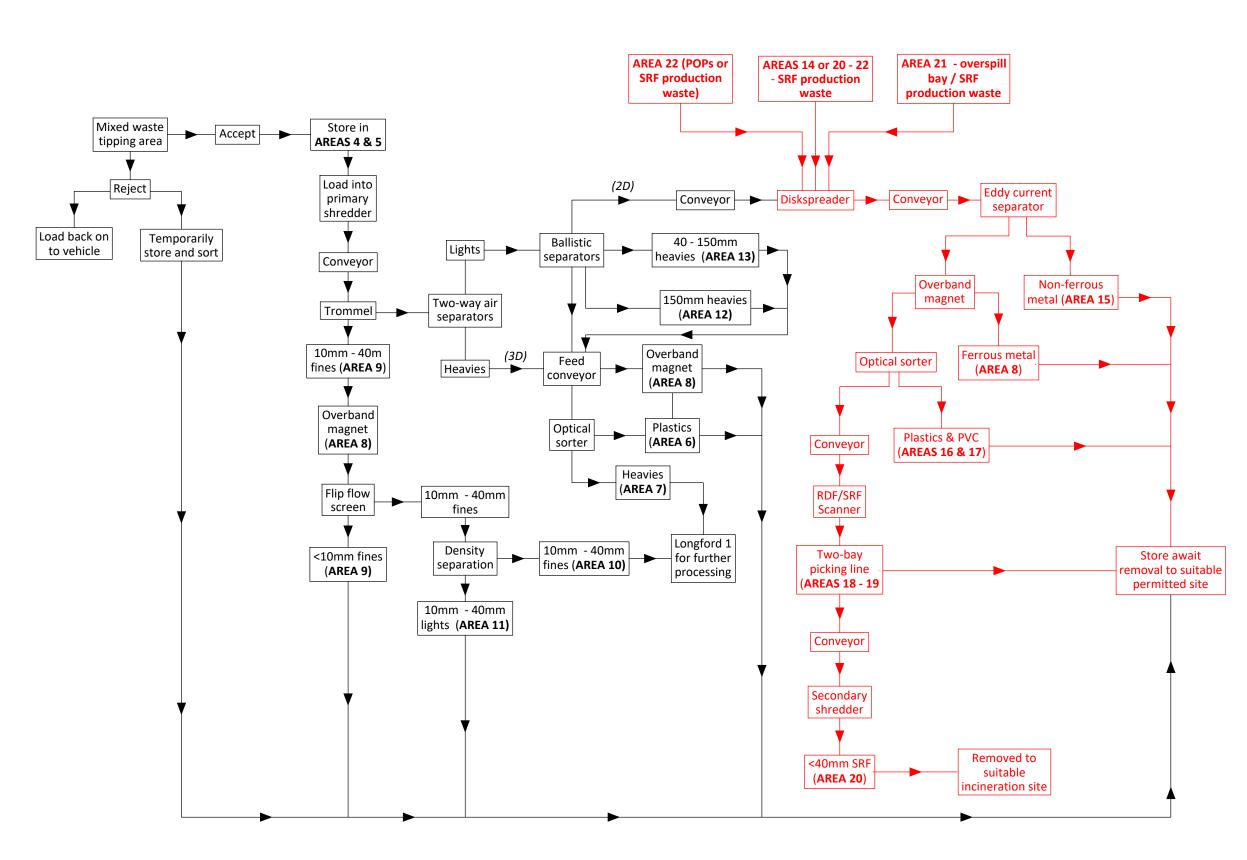

#### NOTES

Drawing for indication only. This drawing is copyright and property of Oaktree Environmental Ltd.

The SRF production process is shown in red and is all proposed. The black diagram denotes the existing activities taking place at the site under the SR2008No3 EP.