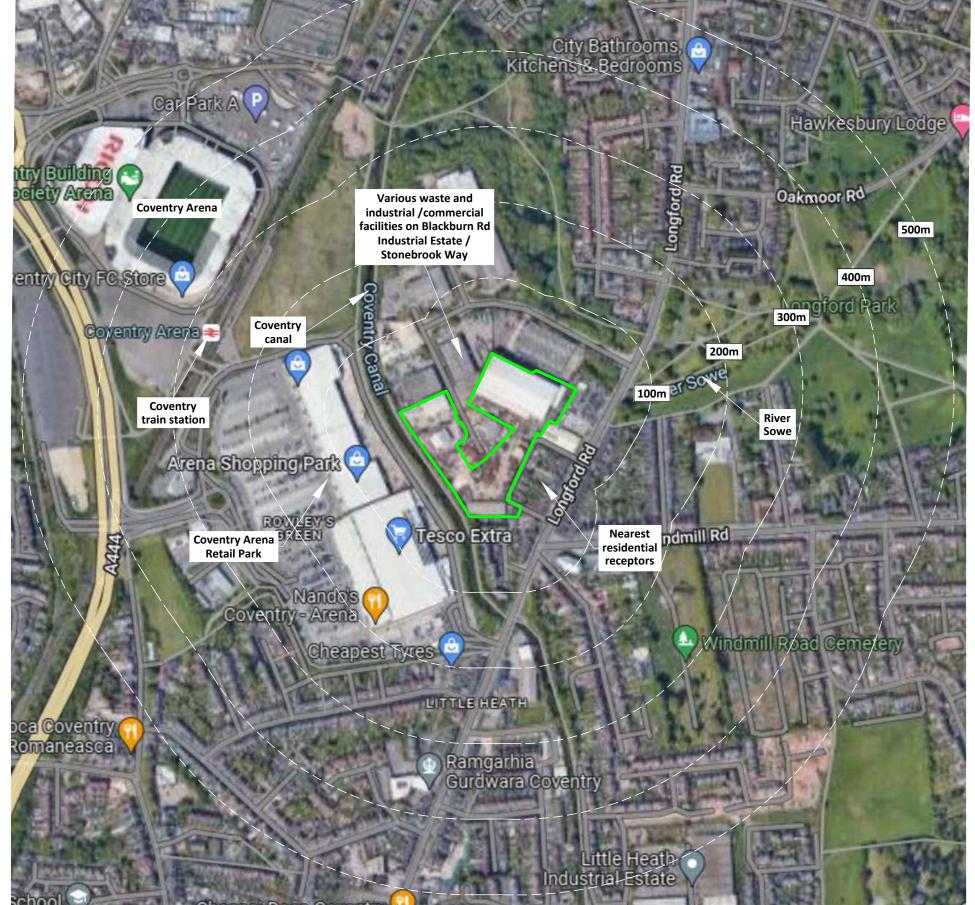

Permit boundary

# Oaktree Environmental Ltd Waste, Planning and Environmental Consultants

DRAWING TITLE
RECEPTOR PLAN- 500m

### PROJECT/SIT

Building adjacent to Shawn Dream Cars, Off Longford Road, Coventry CV6 6LN

| SCALE @ A3                | CLI     | ENTINO | JOB NO   |  |  |  |  |
|---------------------------|---------|--------|----------|--|--|--|--|
| 1:5,000                   | 3       | 3206   | 007      |  |  |  |  |
| ,                         |         |        |          |  |  |  |  |
| DRAWING NUMBER REV STATUS |         |        |          |  |  |  |  |
| STONE/3206/04B - Issued   |         |        |          |  |  |  |  |
| , , -                     |         |        |          |  |  |  |  |
| DRAWN BY                  | CHECKED |        | DATE     |  |  |  |  |
| JH                        | RS      |        | 14.11.23 |  |  |  |  |
|                           |         |        |          |  |  |  |  |