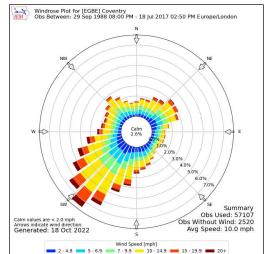

#### NOTES

- 1. Boundaries are shown indicatively.
- Wind rose data shows the prevailing wind direction to be Southerly.

Drawing for indication only. Reproduced with the permission of the controller of H.M.S.O. Crown copyright licence No. 100022432. This drawing is copyright and property of Oaktree Environmental Ltd.

Lime House, Road Two, Winsford, Cheshire, CW7 3QZ t: 01606 558833 | e: sales@oaktree-environmental.co.uk

Compass Wind Rose for (EGBE) Coventry Period 1988-2017 - source: lowa State University