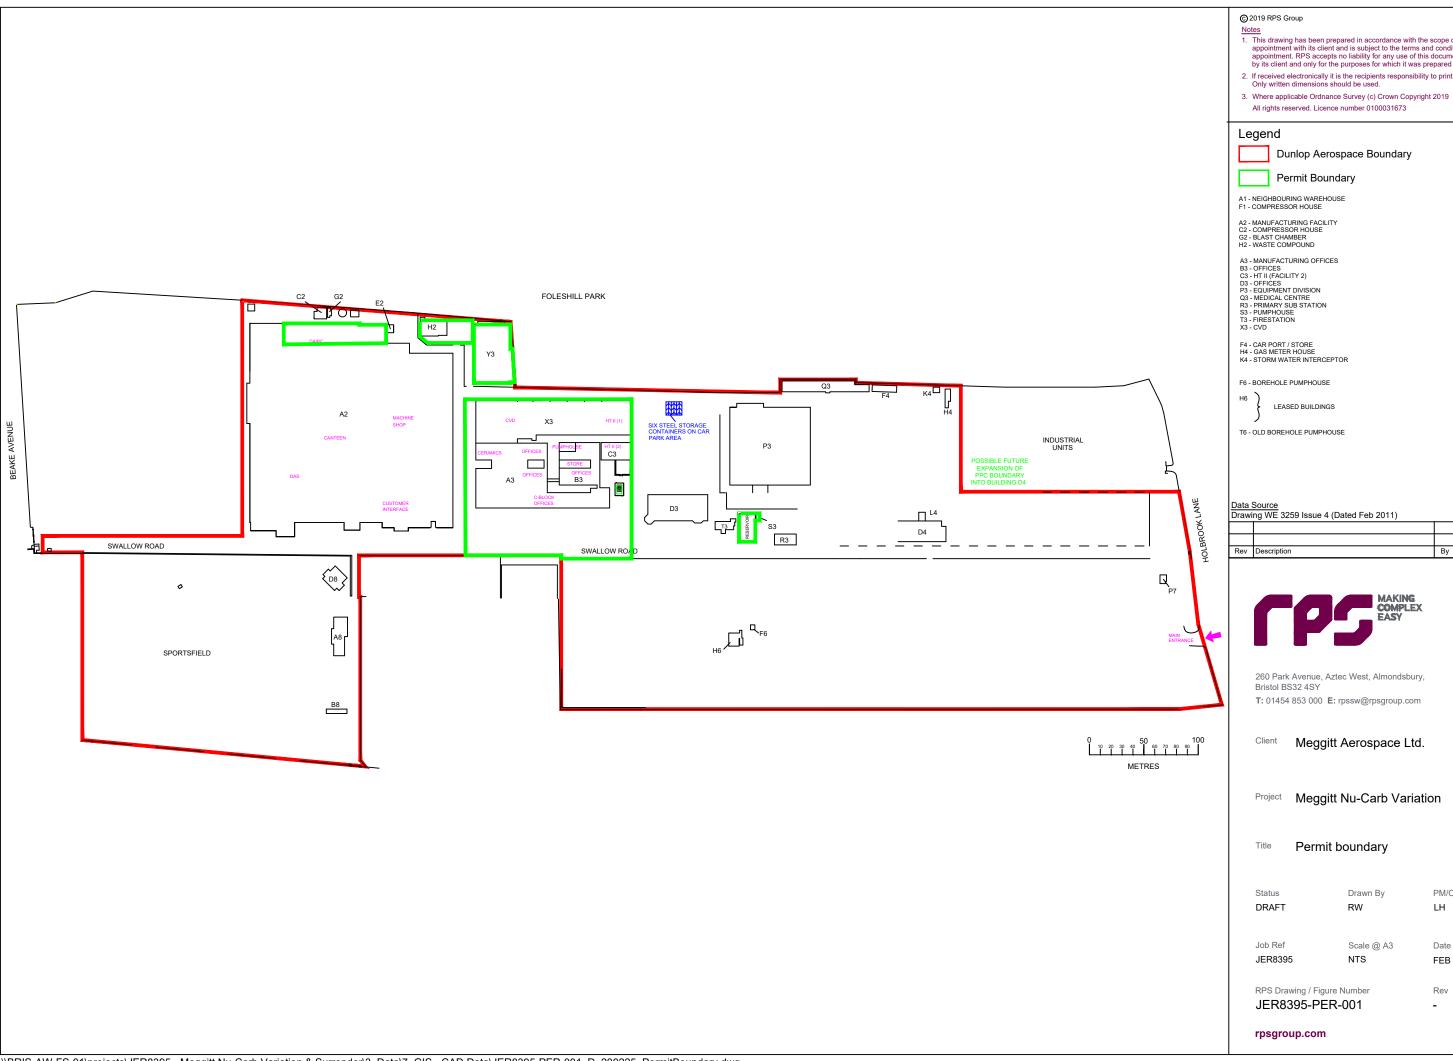

- Notes

  1. This drawing has been prepared in accordance with the scope of RPS's appointment with its client and is subject to the terms and conditions of that appointment. RPS accepts no liability for any use of this document other than by its client and only for the purposes for which it was prepared and provided.
- If received electronically it is the recipients responsibility to print to correct scale.
   Only written dimensions should be used.
- All rights reserved. Licence number 0100031673

| Rev | Description | By | СВ | Date |
|-----|-------------|----|----|------|



260 Park Avenue, Aztec West, Almondsbury,

Project Meggitt Nu-Carb Variation

Drawn By PM/Checked by LH

Scale @ A3 Date Created FEB 2020