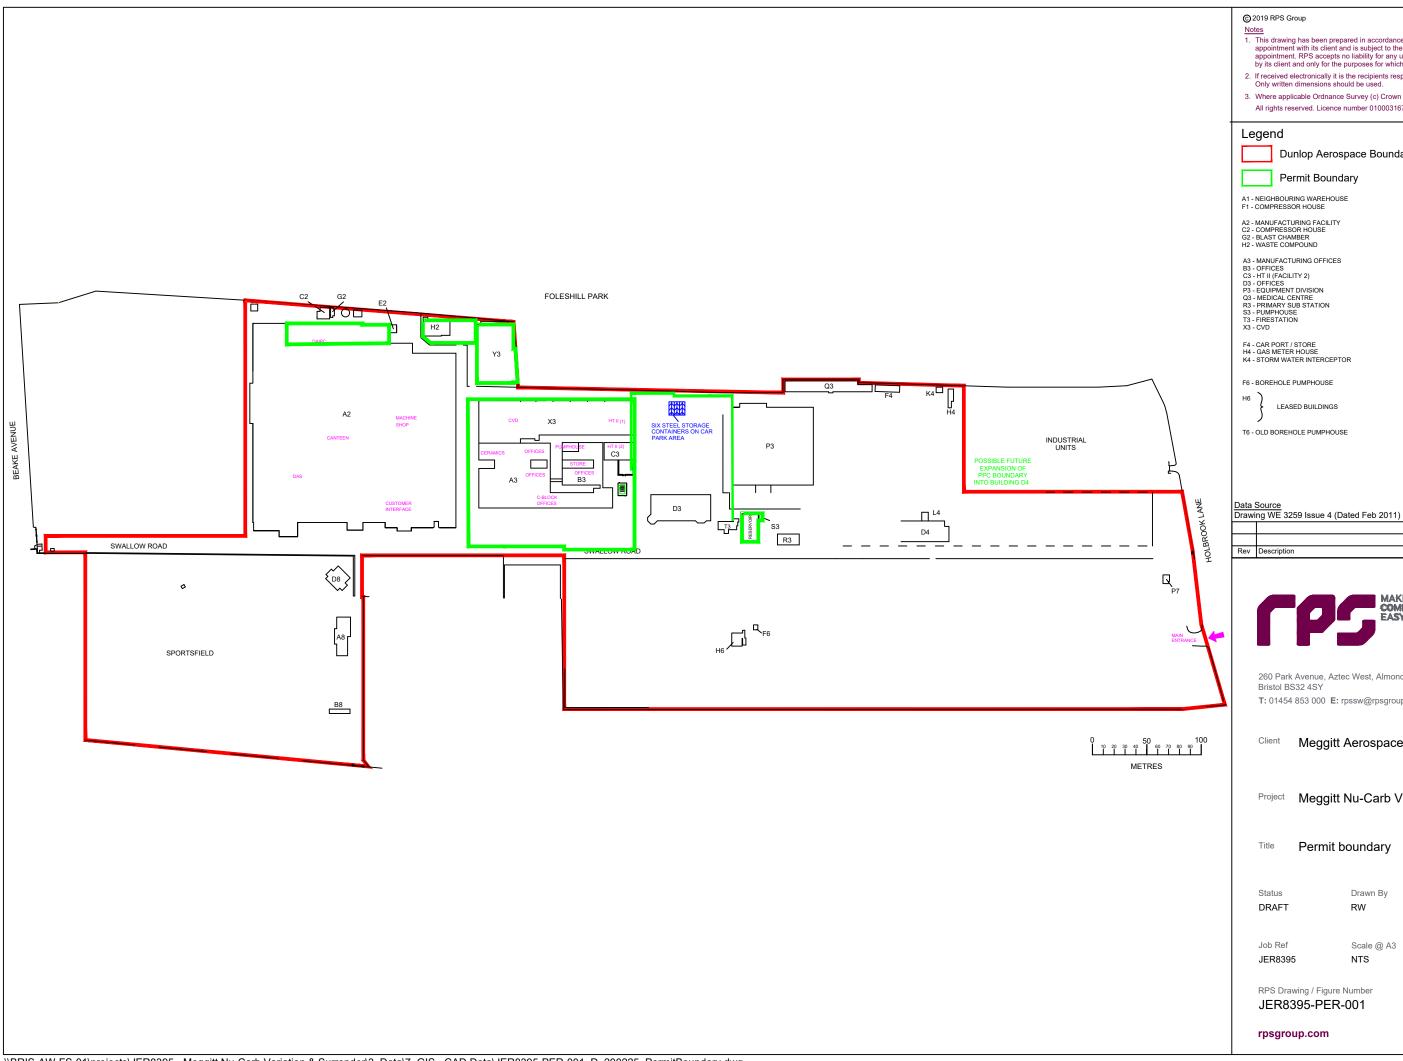

Dunlop Aerospace Boundary

|     |             |    |    |      | ı |
|-----|-------------|----|----|------|---|
|     |             |    |    |      | l |
| Rev | Description | By | СВ | Date | ı |

260 Park Avenue, Aztec West, Almondsbury,