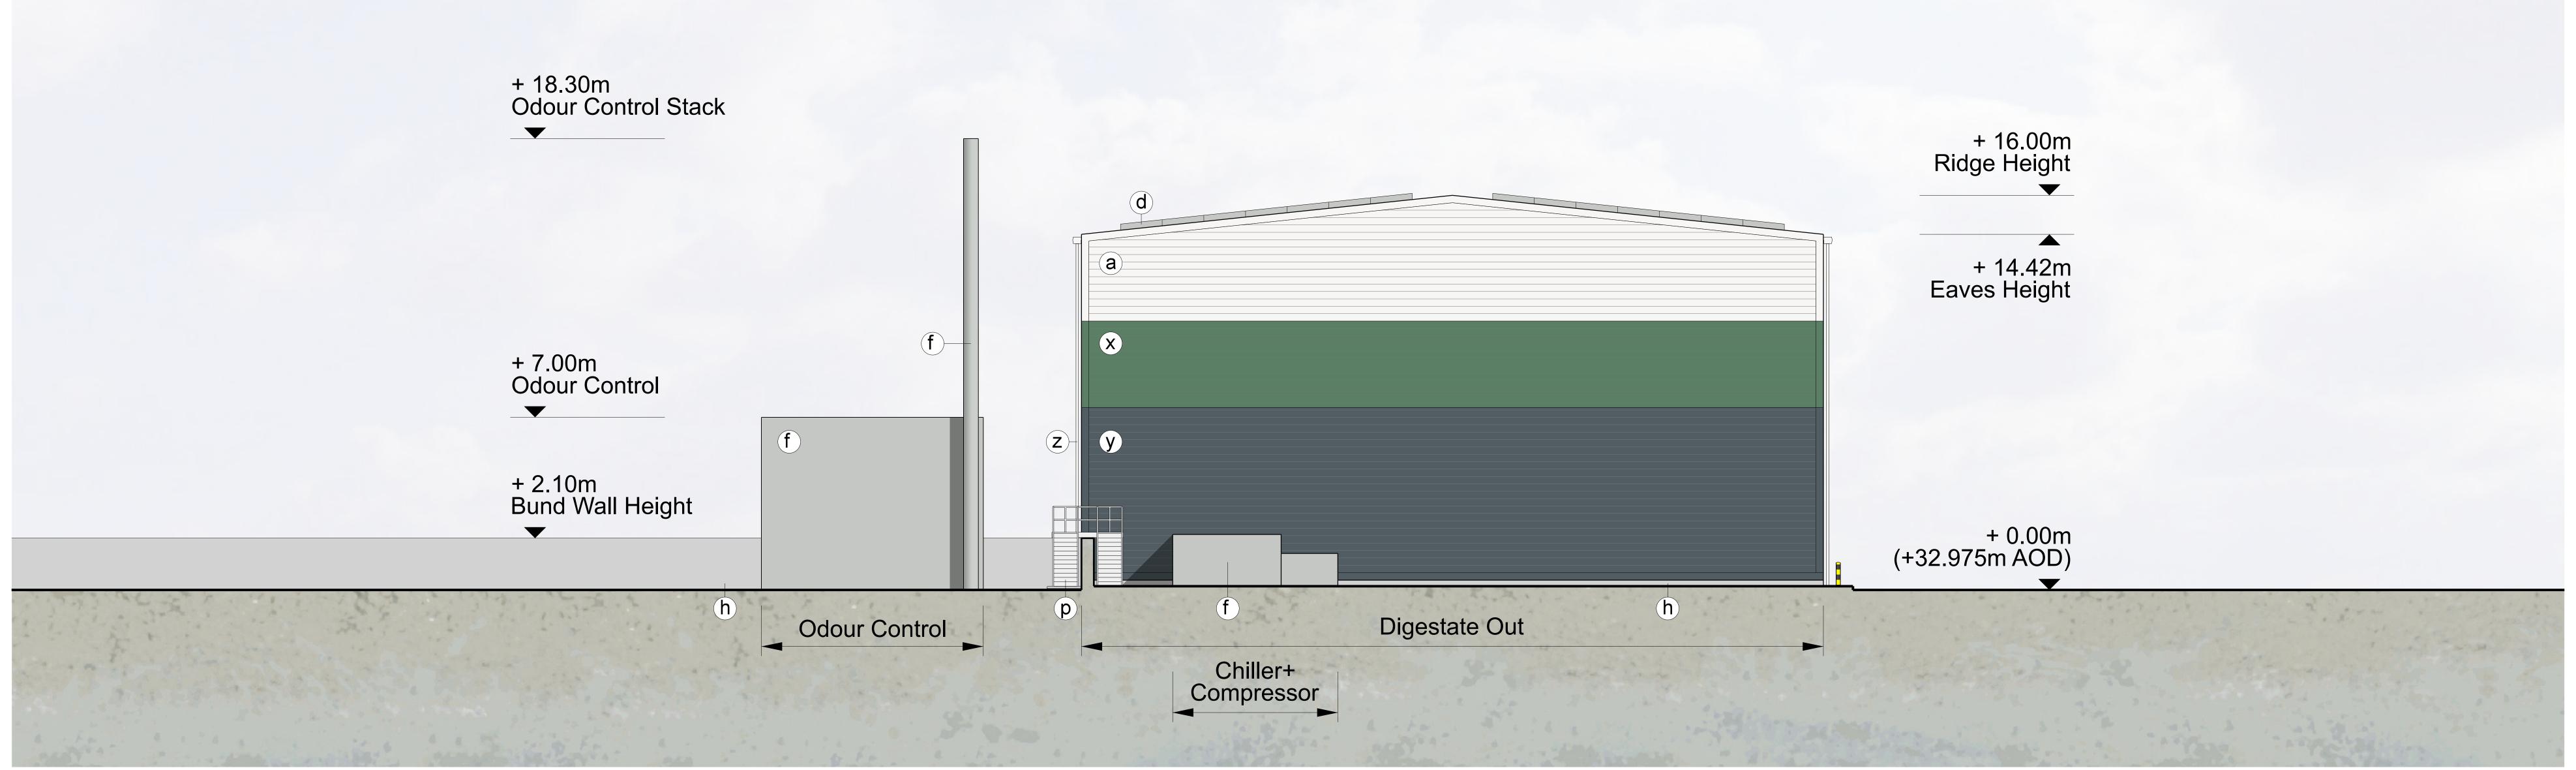

## East Elevation

## West Elevation

- 1. THIS DRAWING IS COPYRIGHT GSDA LTD.
- 2. THE CONTRACTOR MUST NOT SCALE FROM THE DRAWING ALL DIMENSIONS TO BE TAKEN FROM DIMENSION STRINGS.
- WHERE ANY DISCREPANCIES ARE FOUND BETWEEN DIMENSIONS THESE MUST BE BROUGHT TO THE ATTENTION OF THE ARCHITECTS FOR RESOLUTION.
- 4. WHERE DISCREPANCIES EXIST BETWEEN REFERENCE OR ASSEMBLY DRAWINGS & DETAIL DRAWINGS, THE LATTER TAKE PREFERENCE.
- LEGEND
- a Trapezoidal metal wall cladding / flashing Colour: Hamlet (RAL 9002)
- Trapezoidal metal roof cladding / flashing Colour: Hamlet (RAL 9002)
- Flat roofing and gutter Single ply mem-Colour: Lead Grey (RAL 7012)
- d Photovoltaic panels e) Powder coated aluminium louvres and louvred door to plant room Colour: Anthracite (RAL 7016) f) Paint finish to plant, tanks, ducts and

stacks etc Colour: Oyster (RAL 7035)

- Paint finish to plant, tanks, ducts and (m) Trapezoidal metal screening to gas Colour: Anthracite (RAL 7016) h) Concrete plinth and concrete
- push wall Outer steel roller shutter door.
- n Protective bollards Bickwork plinth p PPC metal gantries, stairs and Inner high speed curtain door. Colour: Anthracite (RAL 7016) rooftop railings Colour: Hamlet (RAL 9002)
- Aluminium framed curtain walling ARMCO barrier
  Finish: galvanised steel and glazing and doors Colour: Anthracite (RAL 7016) PPC Roof access hatch Colour: Lead Grey RAL 7012) (k) Painted metal personnel doors, Colour: Anthracite (RAL 7016) S PPC Metal rainwater goods, Colour: Lead Grey RAL 7012) PPC Metal rainwater goods, Colour: Anthracite (RAL 7016)

upgarding and gas to grid Colour: Anthracite (RAL 7016)

- t PVC tank hood Colour: light grey
- (u) Flat metal cladding / flashing Colour: Anthracite (RAL 7016) v AC Unit Colour: Anthracite (RAL 7016)

(z) PPC Metal rainwater goods, Colour: Hamlet (RAL 9002)

- W Curtain walling glass spandrel (blanking) panels Colour: Alaska Grey (RAL 7000) Trapezoidal metal wall cladding / flashing Colour: Jade Green (RAL 150 50 20) Trapezoidal metal wall cladding / flashing Colour: Anthracite (RAL 7016)
- (a) Trapezoidal metal roof cladding / flashing Colour: Anthracite (RAL 7016) (b) Curtain walling glass spandrel (blanking) panels Colour: Jade Green (RAL 150 50 20) ©1 Flat metal cladding / flashing Colour: Jade Green (RAL 150 50 20) d) Brise Soleil. PPC steel louvre transoms with horizontal extruded

Note: All materials, finishes and

colours will be as stated or similar

aluminium fins Colour: Anthracite (RAL 7016) e) Powder coated aluminium louvres Colour: Jade Green (RAL 150 50 20)

DWG. NO.

REVISION

## Suez Beddington Lane AD PROJECT Main Process Building - Proposed Elevations (Sheet 2 of 2) DRAWING

FOR PLANNING 23/02/15 | Issued for Planning 1:100@A0 23/02/15 DATE SCALE 1452 PL301

GARRY STEWART DESIGN ASSOCIATES 01 Meadlake Place, Thorpe Lea Road, Egham, Surrey, TW20 8HE T. 01932 629139