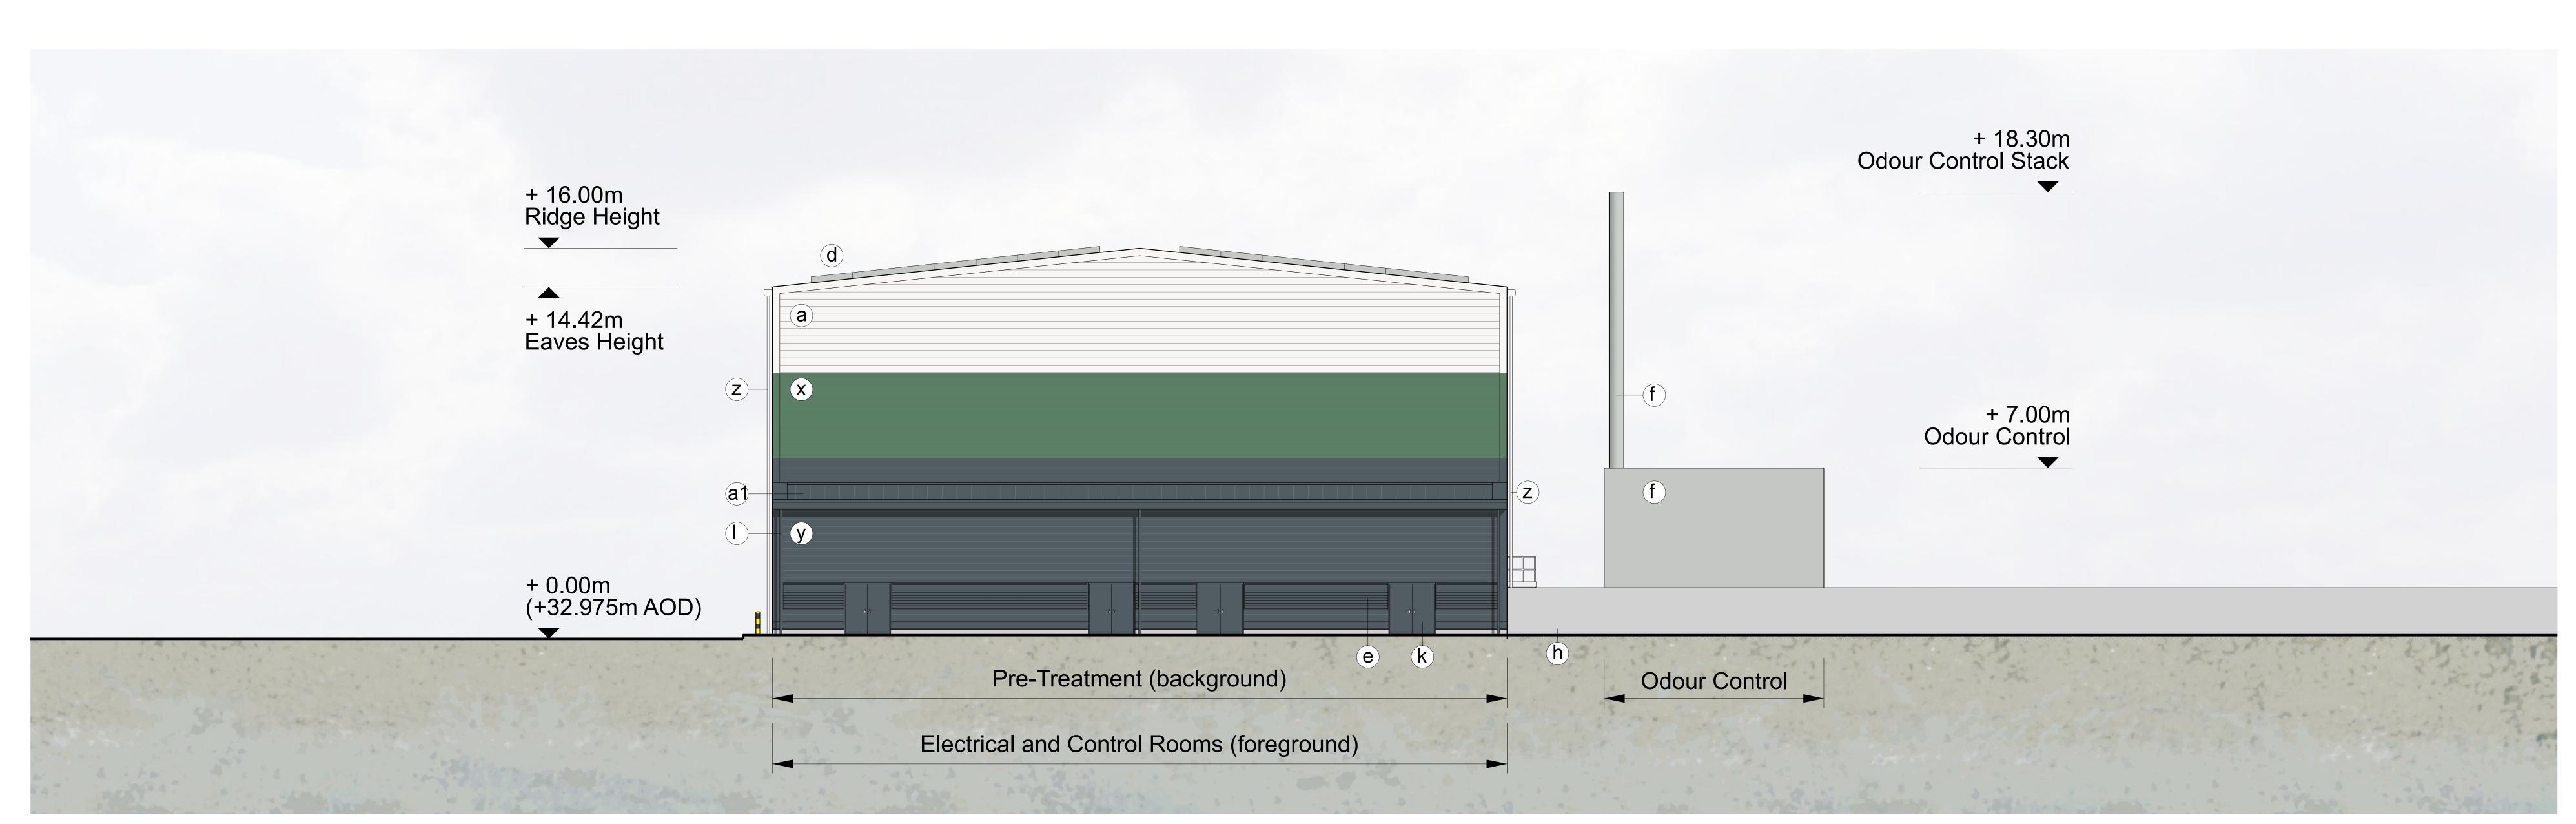

## East Elevation

## West Elevation

- 1. THIS DRAWING IS COPYRIGHT GSDA LTD.
- 2. THE CONTRACTOR MUST NOT SCALE FROM THE DRAWING ALL DIMENSIONS TO BE TAKEN FROM DIMENSION STRINGS.
- WHERE ANY DISCREPANCIES ARE FOUND BETWEEN DIMENSIONS THESE MUST BE BROUGHT TO THE ATTENTION OF THE ARCHITECTS FOR RESOLUTION.
- 4. WHERE DISCREPANCIES EXIST BETWEEN REFERENCE OR ASSEMBLY DRAWINGS & DETAIL DRAWINGS, THE LATTER TAKE PREFERENCE.
- LEGEND
- a Trapezoidal metal wall cladding / flashing Colour: Hamlet (RAL 9002)
- Trapezoidal metal roof cladding / flashing Colour: Hamlet (RAL 9002)
- Flat roofing and gutter Single ply mem-Colour: Lead Grey (RAL 7012)
- d Photovoltaic panels e) Powder coated aluminium louvres and louvred door to plant room Colour: Anthracite (RAL 7016) f) Paint finish to plant, tanks, ducts and

stacks etc Colour: Oyster (RAL 7035)

- Paint finish to plant, tanks, ducts and (m) Trapezoidal metal screening to gas Colour: Anthracite (RAL 7016) h) Concrete plinth and concrete
- push wall Outer steel roller shutter door.
- n Protective bollards Bickwork plinth p PPC metal gantries, stairs and Inner high speed curtain door. Colour: Anthracite (RAL 7016) rooftop railings Colour: Hamlet (RAL 9002)
- Aluminium framed curtain walling ARMCO barrier
  Finish: galvanised steel and glazing and doors Colour: Anthracite (RAL 7016) PPC Roof access hatch Colour: Lead Grey RAL 7012) (k) Painted metal personnel doors, Colour: Anthracite (RAL 7016) S PPC Metal rainwater goods, Colour: Lead Grey RAL 7012) PPC Metal rainwater goods, Colour: Anthracite (RAL 7016)

upgarding and gas to grid Colour: Anthracite (RAL 7016)

- t PVC tank hood Colour: light grey
- (u) Flat metal cladding / flashing Colour: Anthracite (RAL 7016) v AC Unit Colour: Anthracite (RAL 7016)

(z) PPC Metal rainwater goods, Colour: Hamlet (RAL 9002)

- W Curtain walling glass spandrel (blanking) panels Colour: Alaska Grey (RAL 7000) Trapezoidal metal wall cladding / flashing Colour: Jade Green (RAL 150 50 20) Trapezoidal metal wall cladding / flashing Colour: Anthracite (RAL 7016)
- (a) Trapezoidal metal roof cladding / flashing Colour: Anthracite (RAL 7016) (b) Curtain walling glass spandrel (blanking) panels Colour: Jade Green (RAL 150 50 20) ©1 Flat metal cladding / flashing Colour: Jade Green (RAL 150 50 20) d) Brise Soleil. PPC steel louvre transoms with horizontal extruded

Note: All materials, finishes and

colours will be as stated or similar

aluminium fins Colour: Anthracite (RAL 7016) e) Powder coated aluminium louvres Colour: Jade Green (RAL 150 50 20)

DWG. NO.

REVISION

## Suez Beddington Lane AD PROJECT Main Process Building - Proposed Elevations (Sheet 2 of 2) DRAWING

FOR PLANNING 23/02/15 | Issued for Planning 1:100@A0 23/02/15 DATE SCALE 1452 PL301

GARRY STEWART DESIGN ASSOCIATES 01 Meadlake Place, Thorpe Lea Road, Egham, Surrey, TW20 8HE T. 01932 629139