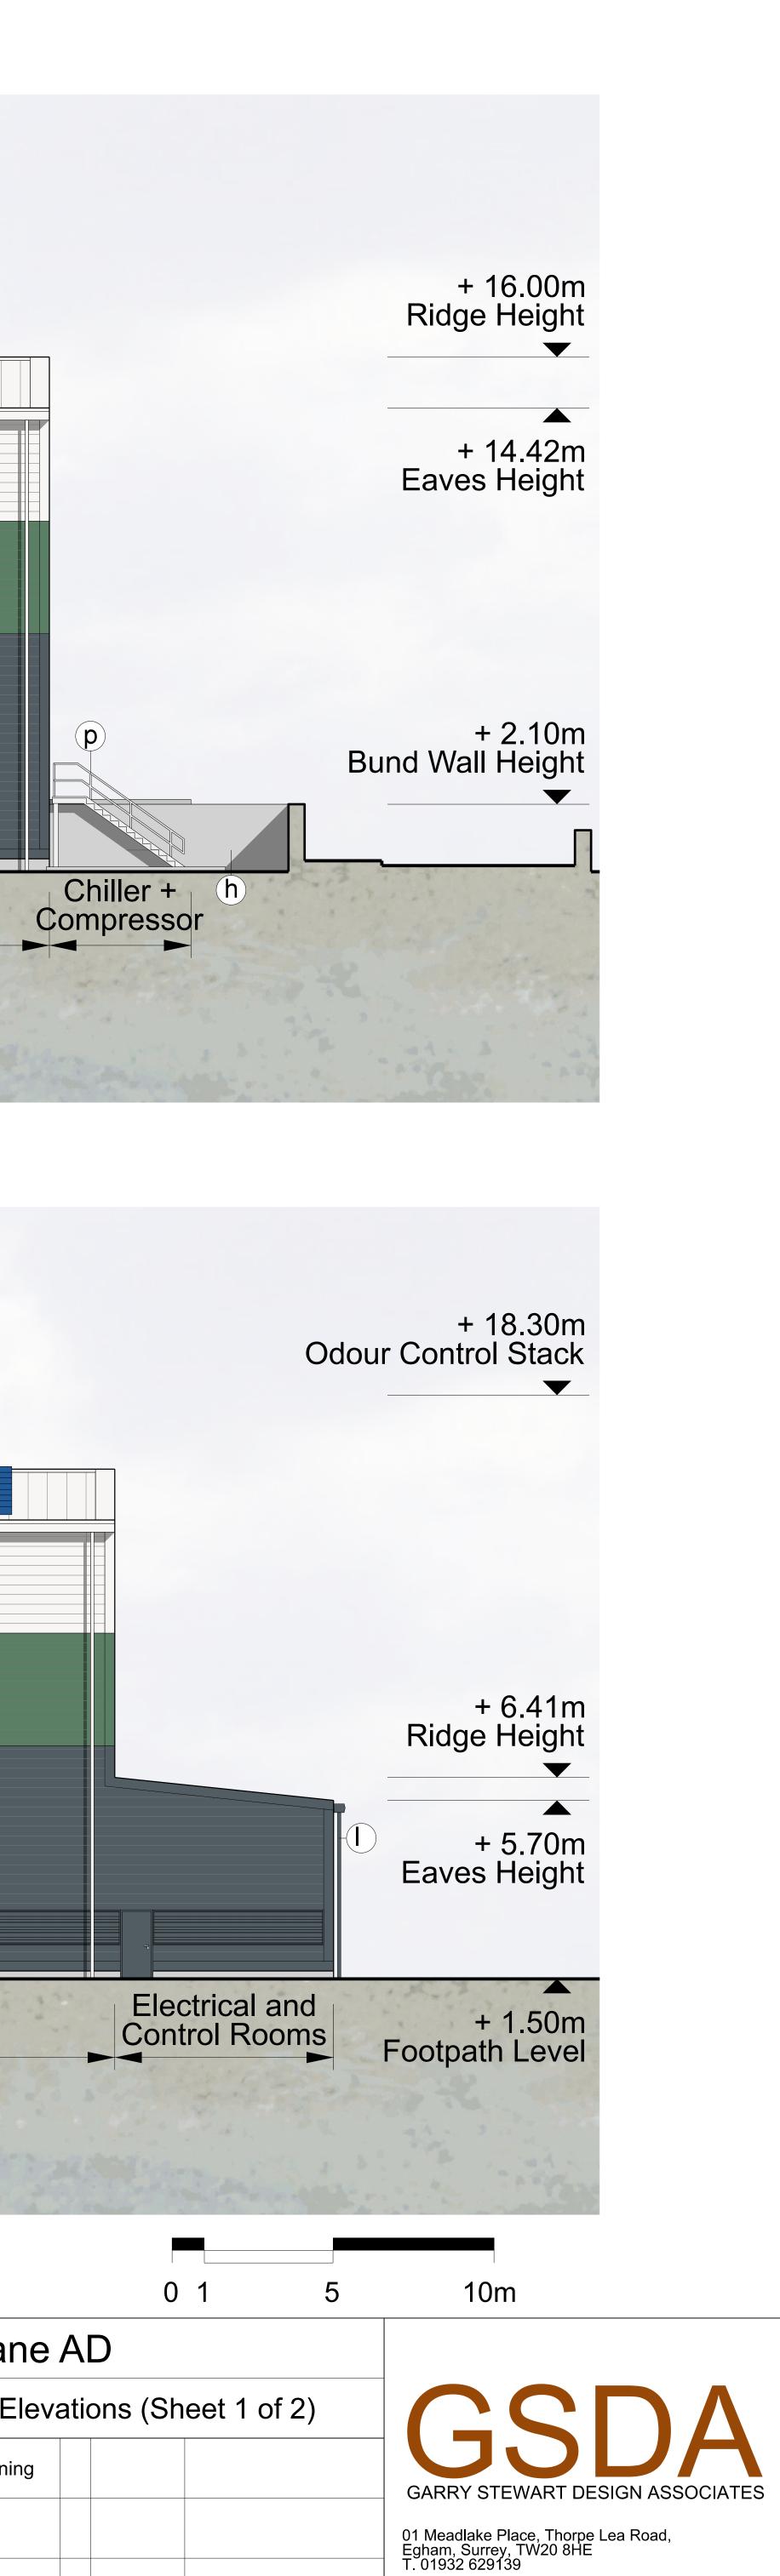

## North Elevation

## South Elevation

## NOTE

- 1. THIS DRAWING IS COPYRIGHT GSDA LTD.
- 2. THE CONTRACTOR MUST NOT SCALE FROM THE DRAWING ALL DIMENSIONS TO BE TAKEN FROM DIMENSION STRINGS.
- WHERE ANY DISCREPANCIES ARE FOUND BETWEEN DIMENSIONS THESE MUST BE BROUGHT TO THE ATTENTION OF THE ARCHITECTS FOR RESOLUTION.
- 4. WHERE DISCREPANCIES EXIST BETWEEN REFERENCE OR ASSEMBLY DRAWINGS & DETAIL DRAWINGS, THE LATTER TAKE PREFERENCE.
- LEGEND
- a) Trapezoidal metal wall cladding / flashing Colour: Hamlet (RAL 9002)
- Trapezoidal metal roof cladding / flashing Colour: Hamlet (RAL 9002)
- Flat roofing and gutter Single ply mem-
- brane system Colour: Lead Grey (RAL 7012)
- d Photovoltaic panels e) Powder coated aluminium louvres and
- louvred door to plant room Colour: Anthracite (RAL 7016)  $\mathbf{f}$ ) Paint finish to plant, tanks, ducts and
- stacks etc Colour: Oyster (RAL 7035)

push wall

stacks etc Colour: Anthracite (RAL 7016) h) Concrete plinth and concrete

- Outer steel roller shutter door. Inner high speed curtain door. Colour: Anthracite (RAL 7016) ) Aluminium framed curtain walling and glazing and doors Colour: Anthracite (RAL 7016) (k) Painted metal personnel doors, Colour: Anthracite (RAL 7016) Dependent of the second state of the second state of the second state (1997) (1997) (1997) (1997) (1997) (1997) (1997) (1997) (1997) (1997) (1997) (1997) (1997) (1997) (1997) (1997) (1997) (1997) (1997) (1997) (1997) (1997) (1997) (1997) (1997) (1997) (1997) (1997) (1997) (1997) (1997) (1997) (1997) (1997) (1997) (1997) (1997) (1997) (1997) (1997) (1997) (1997) (1997) (1997) (1997) (1997) (1997) (1997) (1997) (1997) (1997) (1997) (1997) (1997) (1997) (1997) (1997) (1997) (1997) (1997) (1997) (1997) (1997) (1997) (1997) (1997) (1997) (1997) (1997) (1997) (1997) (1997) (1997) (1997) (1997) (1997) (1997) (1997) (1997) (1997) (1997) (1997) (1997) (1997) (1997) (1997) (1997) (1997) (1997) (1997) (1997) (1997) (1997) (1997) (1997) (1997) (1997) (1997) (1997) (1997) (1997) (1997) (1997) (1997) (1997) (1997) (1997) (1997) (1997) (1997) (1997) (1997) (1997) (1997) (1997) (1997) (1997) (1997) (1997) (1997) (1997) (1997) (1997) (1997) (1997) (1997) (1997) (1997) (1997) (1997) (1997) (1997) (1997) (1997) (1997) (1997) (1997) (1997) (1997) (1997) (1997) (1997) (1997) (1997) (1997) (1997) (1997) (1997) (1997) (1997) (1997) (1997) (1997) (1997) (1997) (1997) (1997) (1997) (1997) (1997) (1997) (1997) (1997) (1997) (1997) (1997) (1997) (1997) (1997) (1997) (1997) (1997) (1997) (1997) (1997) (1997) (1997) (1997) (1997) (1997) (1997) (1997) (1997) (1997) (1997) (1997) (1997) (1997) (1997) (1997) (1997) (1997) (1997) (1997) (1997) (1997) (1997) (1997) (1997) (1997) (1997) (1997) (1997) (1997) (1997) (1997) (1997) (1997) (1997) (1997) (1997) (1997) (1997) (1997) (1997) (1997) (1997) (1997) (1997) (1997) (1997) (1997) (1997) (1997) (1997) (1997) (1997) (1997) (1997) (1997) (1997) (1997) (1997) (1997) (1997) (1997) (1997) (1997) (1997) (1997) (1997) (1997) (1997) (1997) (1997) (1997) (1997) (1997) (1997) (1997) (1997) (1997) (1997) (1997) (1997) (1997) (1997) (1997) (1997) (1997) (1997) (1997) (1997) (1997) (1997) (1997) (1997) (1997) (1997) (1997) (1997) (1997) (19977) (19977) (19977) (19977) (19977) (19977) (19977) (19977) (19977)
- ) Paint finish to plant, tanks, ducts and (m) Trapezoidal metal screening to gas upgarding and gas to grid Colour: Anthracite (RAL 7016)
  - n Protective bollards O Bickwork plinth
  - **PPC** metal gantries, stairs and
  - rooftop railings Colour: Hamlet (RAL 9002)
  - 9 ARMCO barrier Finish: galvanised steel
  - r) PPC Roof access hatch Colour: Lead Grey RAL 7012)
  - S PPC Metal rainwater goods, Colour: Lead Grey RAL 7012)
- (t) PVC tank hood Colour: light grey
- (u) Flat metal cladding / flashing Colour: Anthracite (RAL 7016)
- V AC Unit
- Colour: Anthracite (RAL 7016)
- W Curtain walling glass spandrel (blanking) panels Colour: Alaska Grey (RAL 7000)
- × Trapezoidal metal wall cladding / flashing Colour: Jade Green (RAL 150 50 20)
- y Trapezoidal metal wall cladding / flashing Colour: Anthracite (RAL 7016)
- (z) PPC Metal rainwater goods, Colour: Hamlet (RAL 9002)
- (a) Trapezoidal metal roof c Colour: Anthracite (RAL b Curtain walling glass spa (blanking) panels Colour: Jade Green (RA
- C Flat metal cladding / flas Colour: Jade Green (RA
- d Brise Soleil. PPC steel lo transoms with horizontal aluminium fins Colour: Anthracite (RAL
- el Powder coated aluminiu Colour: Jade Green (RA Note: All materials, finish colours will be as stated approved.