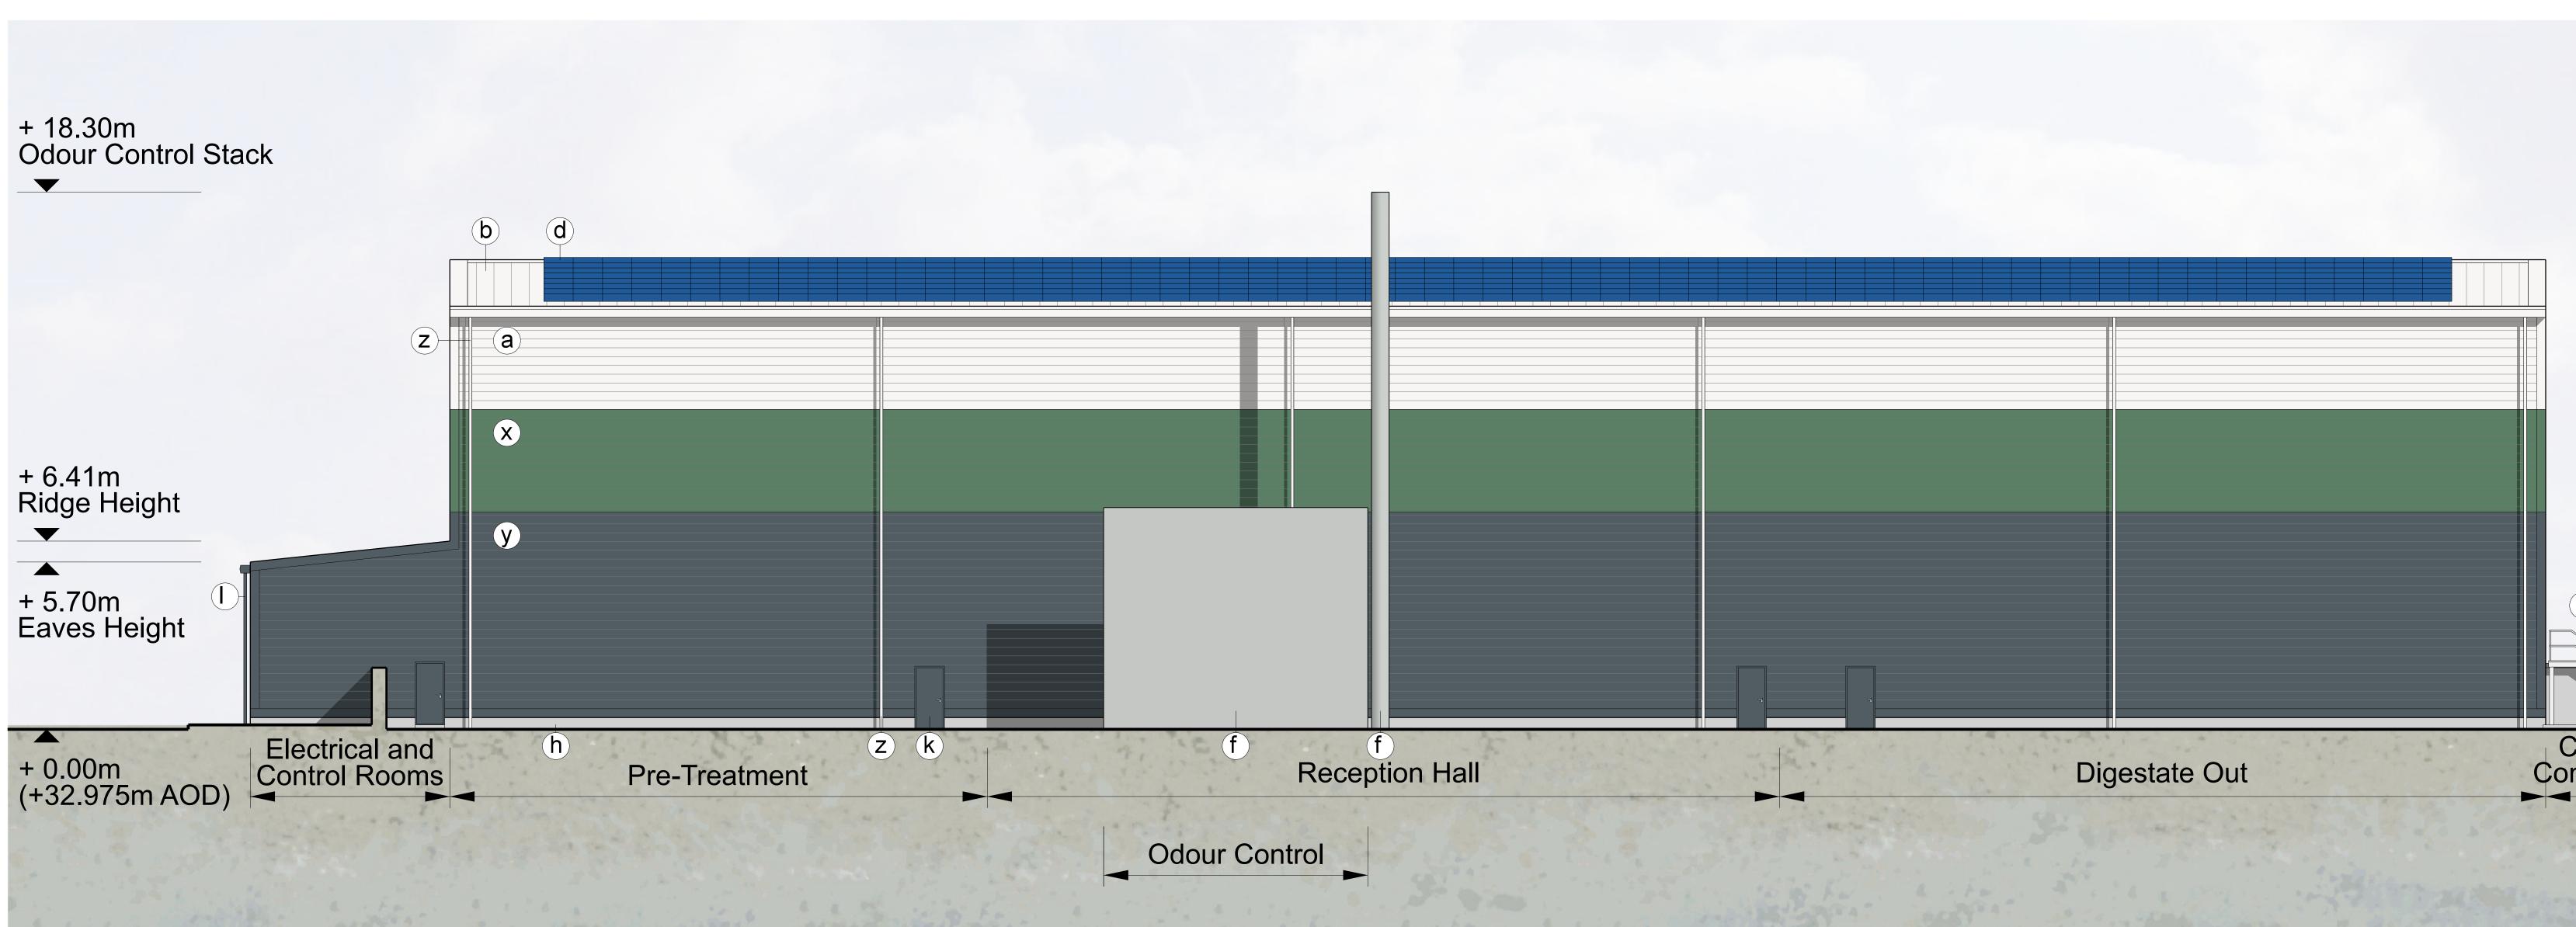

## North Elevation

## NOTE

- 1. THIS DRAWING IS COPYRIGHT GSDA LTD.
- 2. THE CONTRACTOR MUST NOT SCALE FROM THE DRAWING ALL DIMENSIONS TO BE TAKEN FROM DIMENSION STRINGS.
- WHERE ANY DISCREPANCIES ARE FOUND BETWEEN DIMENSIONS THESE MUST BE BROUGHT TO THE ATTENTION OF THE ARCHITECTS FOR RESOLUTION.
- 4. WHERE DISCREPANCIES EXIST BETWEEN REFERENCE OR ASSEMBLY DRAWINGS & DETAIL DRAWINGS, THE LATTER TAKE PREFERENCE.
- LEGEND
- a) Trapezoidal metal wall cladding / flashing Colour: Hamlet (RAL 9002)
- Trapezoidal metal roof cladding / flashing Colour: Hamlet (RAL 9002)
- Flat roofing and gutter Single ply mem-
- brane system Colour: Lead Grey (RAL 7012)
- d Photovoltaic panels e) Powder coated aluminium louvres and
- louvred door to plant room Colour: Anthracite (RAL 7016)  $\mathbf{f}$ ) Paint finish to plant, tanks, ducts and
- stacks etc Colour: Oyster (RAL 7035)

push wall

stacks etc Colour: Anthracite (RAL 7016) h) Concrete plinth and concrete

- Outer steel roller shutter door. Inner high speed curtain door. Colour: Anthracite (RAL 7016) ) Aluminium framed curtain walling and glazing and doors Colour: Anthracite (RAL 7016) (k) Painted metal personnel doors, Colour: Anthracite (RAL 7016) Dependent of the second state of the second state of the second state (1997) (1997) (1997) (1997) (1997) (1997) (1997) (1997) (1997) (1997) (1997) (1997) (1997) (1997) (1997) (1997) (1997) (1997) (1997) (1997) (1997) (1997) (1997) (1997) (1997) (1997) (1997) (1997) (1997) (1997) (1997) (1997) (1997) (1997) (1997) (1997) (1997) (1997) (1997) (1997) (1997) (1997) (1997) (1997) (1997) (1997) (1997) (1997) (1997) (1997) (1997) (1997) (1997) (1997) (1997) (1997) (1997) (1997) (1997) (1997) (1997) (1997) (1997) (1997) (1997) (1997) (1997) (1997) (1997) (1997) (1997) (1997) (1997) (1997) (1997) (1997) (1997) (1997) (1997) (1997) (1997) (1997) (1997) (1997) (1997) (1997) (1997) (1997) (1997) (1997) (1997) (1997) (1997) (1997) (1997) (1997) (1997) (1997) (1997) (1997) (1997) (1997) (1997) (1997) (1997) (1997) (1997) (1997) (1997) (1997) (1997) (1997) (1997) (1997) (1997) (1997) (1997) (1997) (1997) (1997) (1997) (1997) (1997) (1997) (1997) (1997) (1997) (1997) (1997) (1997) (1997) (1997) (1997) (1997) (1997) (1997) (1997) (1997) (1997) (1997) (1997) (1997) (1997) (1997) (1997) (1997) (1997) (1997) (1997) (1997) (1997) (1997) (1997) (1997) (1997) (1997) (1997) (1997) (1997) (1997) (1997) (1997) (1997) (1997) (1997) (1997) (1997) (1997) (1997) (1997) (1997) (1997) (1997) (1997) (1997) (1997) (1997) (1997) (1997) (1997) (1997) (1997) (1997) (1997) (1997) (1997) (1997) (1997) (1997) (1997) (1997) (1997) (1997) (1997) (1997) (1997) (1997) (1997) (1997) (1997) (1997) (1997) (1997) (1997) (1997) (1997) (1997) (1997) (1997) (1997) (1997) (1997) (1997) (1997) (1997) (1997) (1997) (1997) (1997) (1997) (1997) (1997) (1997) (1997) (1997) (1997) (1997) (1997) (1997) (1997) (1997) (1997) (1997) (1997) (1997) (1997) (1997) (1997) (1997) (1997) (1997) (1997) (1997) (1997) (1997) (1997) (1997) (1997) (1997) (1997) (1997) (1997) (1997) (1997) (1997) (1997) (1997) (1997) (1997) (1997) (1997) (1997) (1997) (1997) (1997) (1997) (1997) (1997) (1997) (1997) (1997) (1997) (19977) (19977) (19977) (19977) (19977) (19977) (19977) (19977) (19977)
- ) Paint finish to plant, tanks, ducts and (m) Trapezoidal metal screening to gas upgarding and gas to grid Colour: Anthracite (RAL 7016)
  - n Protective bollards O Bickwork plinth
  - **PPC** metal gantries, stairs and
  - rooftop railings Colour: Hamlet (RAL 9002)
  - 9 ARMCO barrier Finish: galvanised steel
  - r) PPC Roof access hatch Colour: Lead Grey RAL 7012)
  - S PPC Metal rainwater goods, Colour: Lead Grey RAL 7012)
- (t) PVC tank hood Colour: light grey
- (u) Flat metal cladding / flashing Colour: Anthracite (RAL 7016)
- V AC Unit
- Colour: Anthracite (RAL 7016)
- W Curtain walling glass spandrel (blanking) panels Colour: Alaska Grey (RAL 7000)
- × Trapezoidal metal wall cladding / flashing Colour: Jade Green (RAL 150 50 20)
- y Trapezoidal metal wall cladding / flashing Colour: Anthracite (RAL 7016)
- (z) PPC Metal rainwater goods, Colour: Hamlet (RAL 9002)
- (a) Trapezoidal metal roof c Colour: Anthracite (RAL b Curtain walling glass spa (blanking) panels Colour: Jade Green (RA
- C Flat metal cladding / flas Colour: Jade Green (RA
- d Brise Soleil. PPC steel lo transoms with horizontal aluminium fins Colour: Anthracite (RAL
- el Powder coated aluminiu Colour: Jade Green (RA Note: All materials, finish colours will be as stated approved.