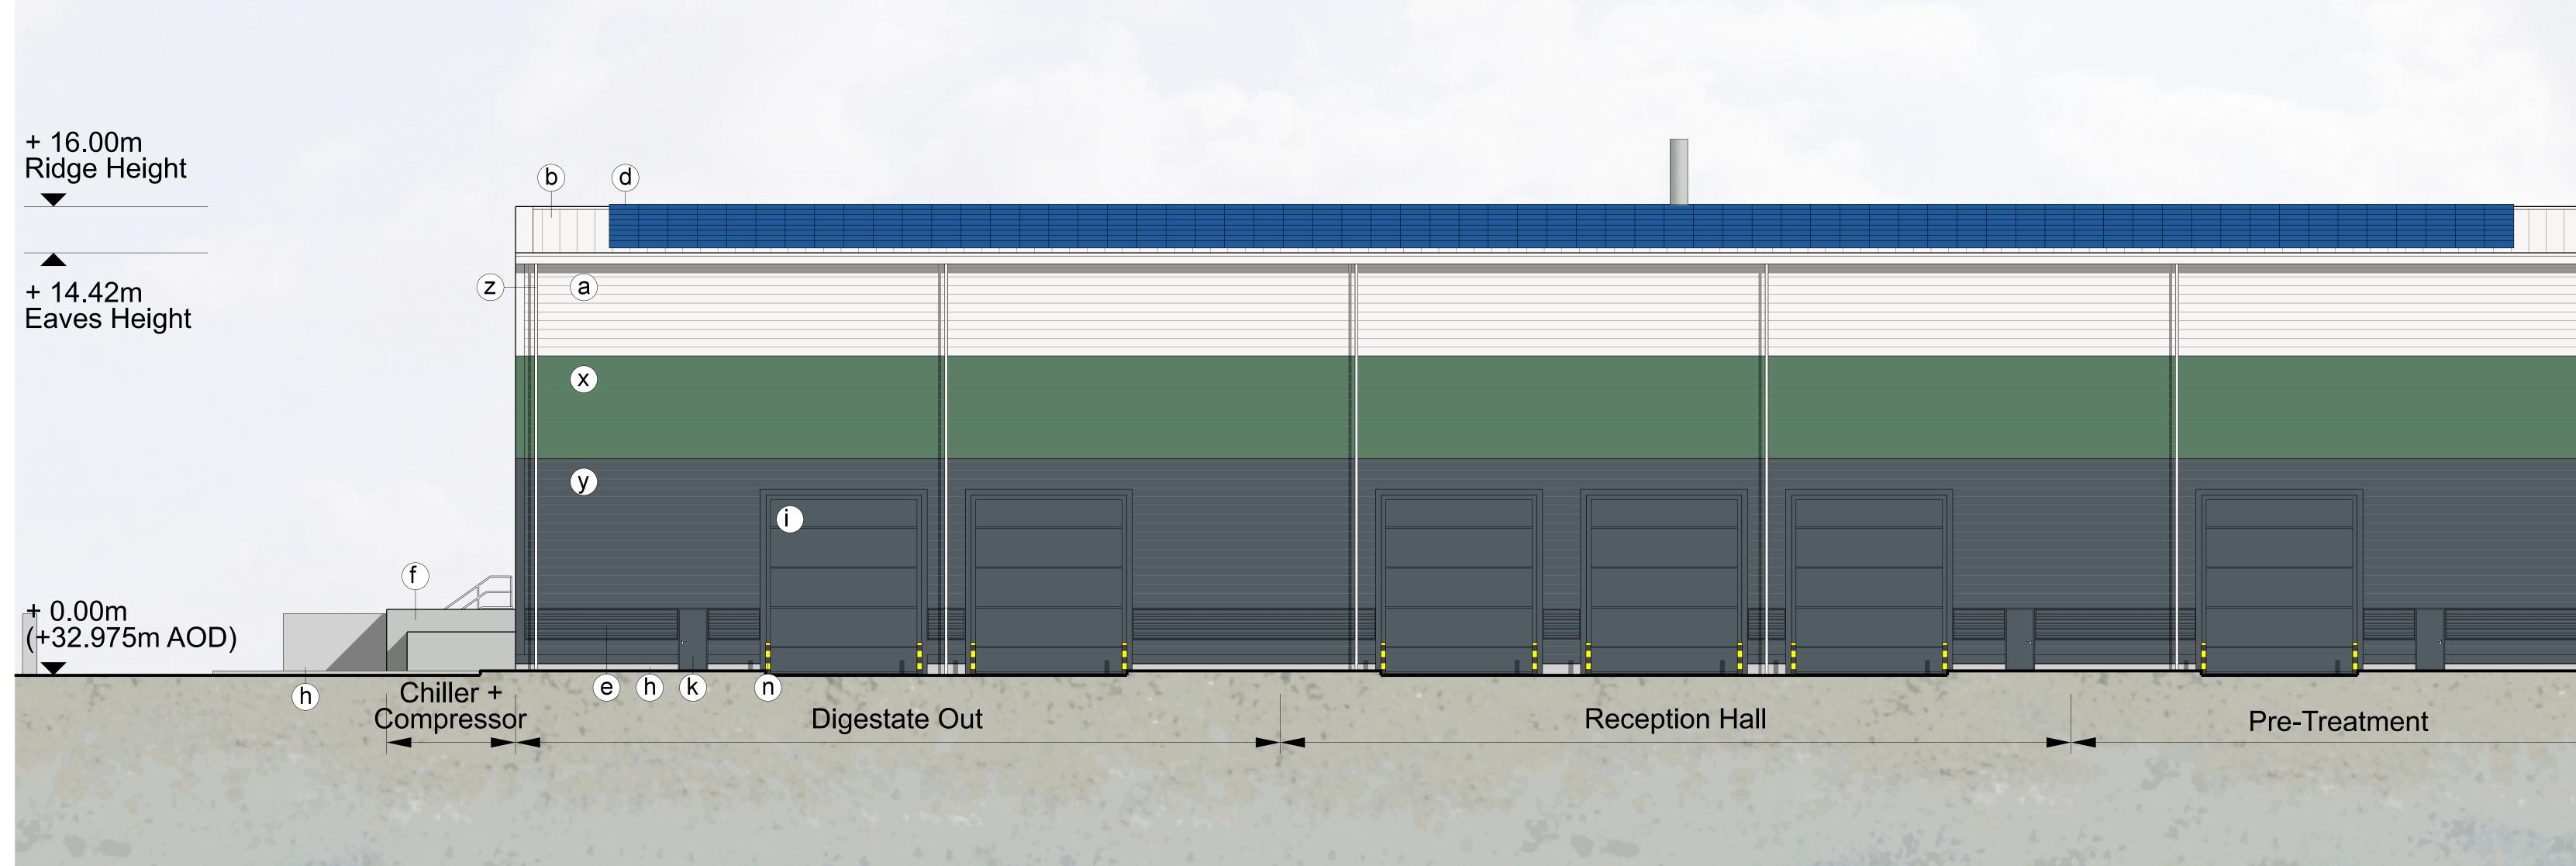

## South Elevation

## NOTE

- 1. THIS DRAWING IS COPYRIGHT GSDA LTD.
- 2. THE CONTRACTOR MUST NOT SCALE FROM THE DRAWING ALL DIMENSIONS TO BE TAKEN FROM DIMENSION STRINGS.
- WHERE ANY DISCREPANCIES ARE FOUND BETWEEN DIMENSIONS THESE MUST BE BROUGHT TO THE ATTENTION OF THE ARCHITECTS FOR RESOLUTION.
- 4. WHERE DISCREPANCIES EXIST BETWEEN REFERENCE OR ASSEMBLY DRAWINGS & DETAIL DRAWINGS, THE LATTER TAKE PREFERENCE.
- LEGEND
- a) Trapezoidal metal wall cladding / flashing Colour: Hamlet (RAL 9002)
- Trapezoidal metal roof cladding / flashing Colour: Hamlet (RAL 9002)
- Flat roofing and gutter Single ply mem-
- brane system Colour: Lead Grey (RAL 7012)
- d Photovoltaic panels e) Powder coated aluminium louvres and
- louvred door to plant room Colour: Anthracite (RAL 7016)  $\mathbf{f}$ ) Paint finish to plant, tanks, ducts and
- stacks etc Colour: Oyster (RAL 7035)

push wall

stacks etc Colour: Anthracite (RAL 7016) h) Concrete plinth and concrete

- Outer steel roller shutter door. Inner high speed curtain door. Colour: Anthracite (RAL 7016) ) Aluminium framed curtain walling and glazing and doors Colour: Anthracite (RAL 7016) (k) Painted metal personnel doors, Colour: Anthracite (RAL 7016) Dependent of the second state of the second state of the second state (1997) (1997) (1997) (1997) (1997) (1997) (1997) (1997) (1997) (1997) (1997) (1997) (1997) (1997) (1997) (1997) (1997) (1997) (1997) (1997) (1997) (1997) (1997) (1997) (1997) (1997) (1997) (1997) (1997) (1997) (1997) (1997) (1997) (1997) (1997) (1997) (1997) (1997) (1997) (1997) (1997) (1997) (1997) (1997) (1997) (1997) (1997) (1997) (1997) (1997) (1997) (1997) (1997) (1997) (1997) (1997) (1997) (1997) (1997) (1997) (1997) (1997) (1997) (1997) (1997) (1997) (1997) (1997) (1997) (1997) (1997) (1997) (1997) (1997) (1997) (1997) (1997) (1997) (1997) (1997) (1997) (1997) (1997) (1997) (1997) (1997) (1997) (1997) (1997) (1997) (1997) (1997) (1997) (1997) (1997) (1997) (1997) (1997) (1997) (1997) (1997) (1997) (1997) (1997) (1997) (1997) (1997) (1997) (1997) (1997) (1997) (1997) (1997) (1997) (1997) (1997) (1997) (1997) (1997) (1997) (1997) (1997) (1997) (1997) (1997) (1997) (1997) (1997) (1997) (1997) (1997) (1997) (1997) (1997) (1997) (1997) (1997) (1997) (1997) (1997) (1997) (1997) (1997) (1997) (1997) (1997) (1997) (1997) (1997) (1997) (1997) (1997) (1997) (1997) (1997) (1997) (1997) (1997) (1997) (1997) (1997) (1997) (1997) (1997) (1997) (1997) (1997) (1997) (1997) (1997) (1997) (1997) (1997) (1997) (1997) (1997) (1997) (1997) (1997) (1997) (1997) (1997) (1997) (1997) (1997) (1997) (1997) (1997) (1997) (1997) (1997) (1997) (1997) (1997) (1997) (1997) (1997) (1997) (1997) (1997) (1997) (1997) (1997) (1997) (1997) (1997) (1997) (1997) (1997) (1997) (1997) (1997) (1997) (1997) (1997) (1997) (1997) (1997) (1997) (1997) (1997) (1997) (1997) (1997) (1997) (1997) (1997) (1997) (1997) (1997) (1997) (1997) (1997) (1997) (1997) (1997) (1997) (1997) (1997) (1997) (1997) (1997) (1997) (1997) (1997) (1997) (1997) (1997) (1997) (1997) (1997) (1997) (1997) (1997) (1997) (1997) (1997) (1997) (1997) (1997) (1997) (1997) (1997) (1997) (1997) (1997) (1997) (1997) (1997) (1997) (1997) (1997) (19977) (19977) (19977) (19977) (19977) (19977) (19977) (19977) (19977)
- ) Paint finish to plant, tanks, ducts and (m) Trapezoidal metal screening to gas upgarding and gas to grid Colour: Anthracite (RAL 7016)
  - n Protective bollards O Bickwork plinth
  - **PPC** metal gantries, stairs and
  - rooftop railings Colour: Hamlet (RAL 9002)
  - 9 ARMCO barrier Finish: galvanised steel
  - r) PPC Roof access hatch Colour: Lead Grey RAL 7012)
  - S PPC Metal rainwater goods, Colour: Lead Grey RAL 7012)
- (t) PVC tank hood Colour: light grey
- (u) Flat metal cladding / flashing Colour: Anthracite (RAL 7016)
- V AC Unit
- Colour: Anthracite (RAL 7016)
- W Curtain walling glass spandrel (blanking) panels Colour: Alaska Grey (RAL 7000)
- × Trapezoidal metal wall cladding / flashing Colour: Jade Green (RAL 150 50 20)
- y Trapezoidal metal wall cladding / flashing Colour: Anthracite (RAL 7016)
- (z) PPC Metal rainwater goods, Colour: Hamlet (RAL 9002)
- (a) Trapezoidal metal roof c Colour: Anthracite (RAL b Curtain walling glass spa (blanking) panels Colour: Jade Green (RA
- C Flat metal cladding / flas Colour: Jade Green (RA
- d Brise Soleil. PPC steel lo transoms with horizontal aluminium fins Colour: Anthracite (RAL
- el Powder coated aluminiu Colour: Jade Green (RA Note: All materials, finish colours will be as stated approved.