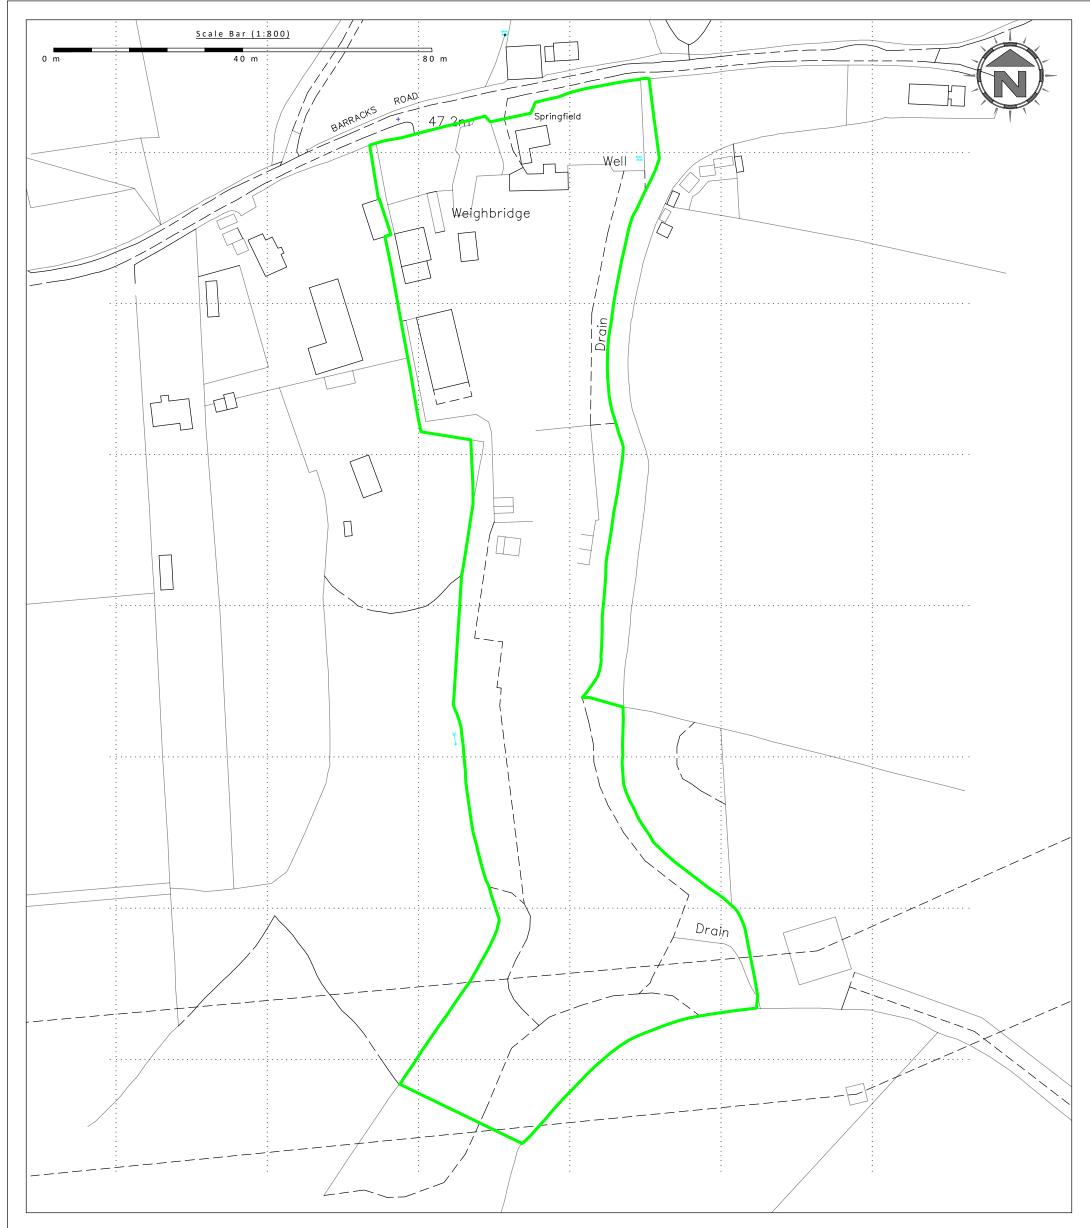

Oaktree Environmental Ltd
Waste, Planning and Environmental Consultants

CLIENT
Assign

Lime House, Road Two, Winsford, Cheshire, CW7 3QZ t: 01606 558833 | e: sales@oaktree-environmental.co.uk

DRAWING TITLE PERMIT BOUNDARY PLAN

Assington Autos Ltd

PROJECT/SITE

The Breakers Yard, Barracks Road, Assington CO10 5LP

| SCALE @ A3     | CLIENT NO   | <b>јов no</b> |
|----------------|-------------|---------------|
| 1:1,250        | 3041        | 001           |
| DRAWING NUMBER | rev         | status        |
| BAR/3041/02B   | A           | Issued        |
| DRAWN BY       | CHECKED<br> | DATE 05.07.23 |

KEY:

Permit boundary

Drawing for indication only. Reproduced with the permission of the controller of H.M.S.O. Crown copyright licence No. 100022432. This drawing is copyright and property of Oaktree Environmental Ltd.