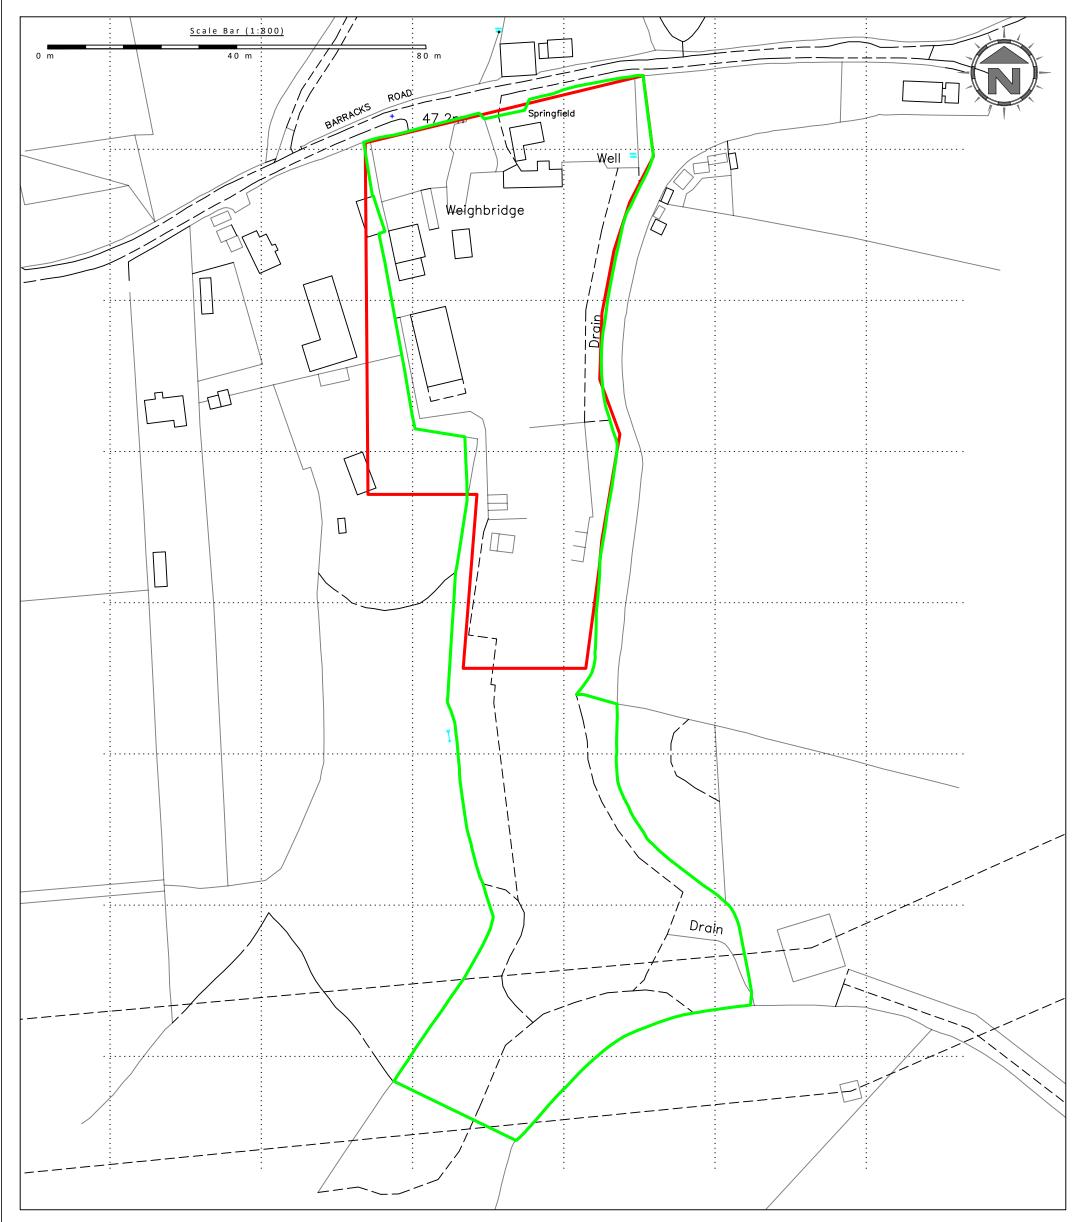

Oaktree Environmental Ltd EXISTII
Waste, Planning and Environmental Consultants

CLIENT

CLIENT

Lime House, Road Two, Winsford, Cheshire, CW7 3QZ t: 01606 558833 | e: sales@oaktree-environmental.co.uk

DRAWING TITLE EXISTING & PROPOSED PERMIT BOUNDARY PLAN

Assington Autos Ltd

PROJECT/SITE

The Breakers Yard, Barracks Road, Assington CO10 5LP

| SCALE @ A3     | CLIENT NO | JOB NO   |
|----------------|-----------|----------|
| 1:1,250        | 3041      | 001      |
|                |           |          |
| DRAWING NUMBER | REV       | STATUS   |
| BAR/3041/02A   | -         | Issued   |
|                |           |          |
| DRAWN BY       | CHECKED   | DATE     |
| CP             |           | 21.02.22 |
| CP             |           | 21.02.22 |

KEY:

Existing permit boundary

Proposed permit boundary

Drawing for indication only. Reproduced with the permission of the controller of H.M.S.O. Crown copyright licence No. 100022432. This drawing is copyright and property of Oaktree Environmental Ltd.