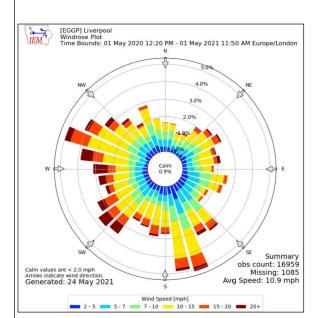

Ferry SSSI

Liverpool Bay SPA

Compass Wind Rose for Liverpool (EGGP)
Period 2021
- source: lowa State University

### NOTES

- 1. Boundaries are shown indicatively.
- 2. Wind rose data shows the prevailing wind direction to be blowing from the north-west.

Drawing for indication only. Reproduced with the permission of the controller of H.M.S.O. Crown copyright licence No. 100022432. This drawing is copyright and property of Oaktree Environmental Ltd.