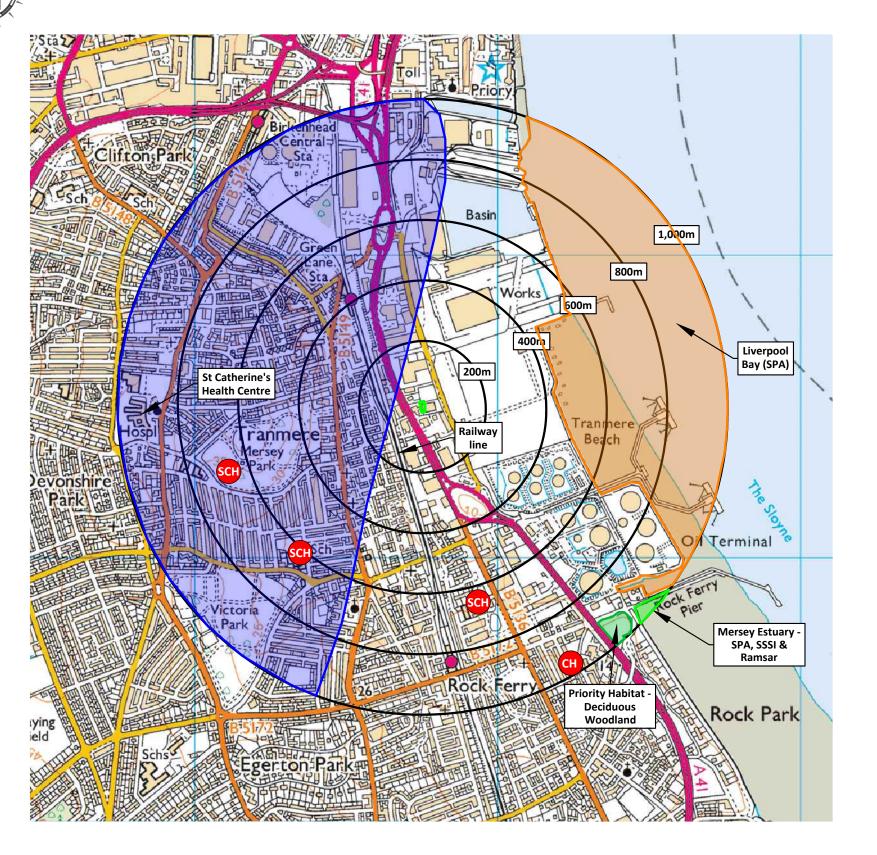

# Permit boundary Surface water body ( pond / pool / lake) Stream, river, beck

Buildings includes Agricultural, industry, commerce and retail - could also include small houses)

Residential blocks

Class A roads

Class B roads

Class C roads

Priority Habitat - Deciduous Woodland

Sch Schools including primary, high, colleges and Universities

CH Care homes

Places of worship

Zone 3 of GWSPZ

Mersey Estuary (SPA & Ramsar) and New

# Oaktree Environmental Ltd Waste, Planning and Environmental Consultants

DRAWING TITLE
RECEPTOR PLAN