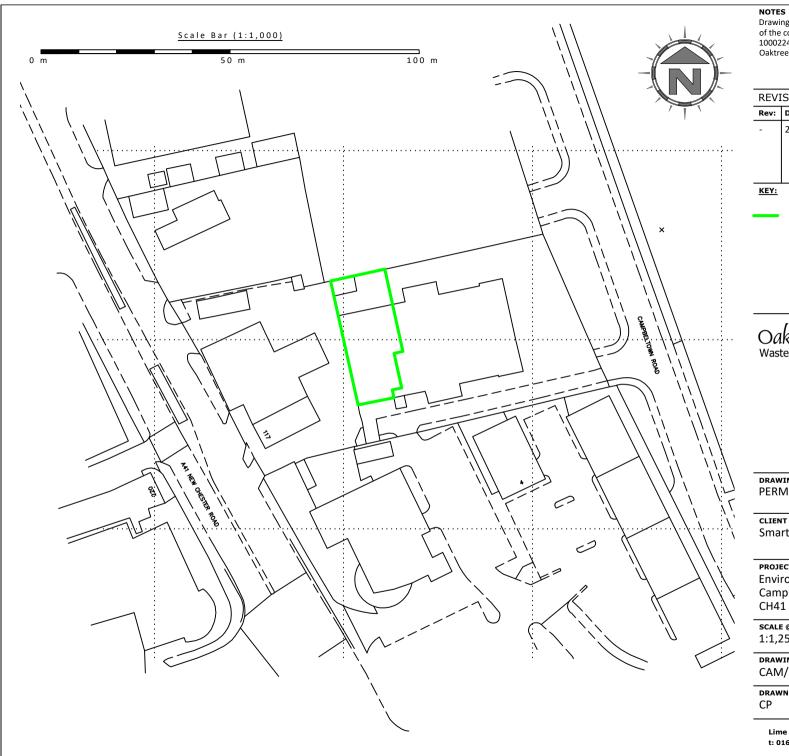

Permit boundary

# Oaktree Environmental Ltd Waste, Planning and Environmental Consultants

DRAWING TITLE PERMIT BOUNDARY PLAN

## PROJECT/SITE

Environmental Innovation Centre, Campbeltown Road, Birkenhead, Wirral, CH41 9HP

| SCALE @ A4<br>1:1,250      | CLIENT NO<br>3020 | јов <b>no</b><br>001 |
|----------------------------|-------------------|----------------------|
| DRAWING NUMBER CAM/3020/02 | REV<br>-          | status<br>Issued     |
| DDAWN BY CL                | DATE              |                      |