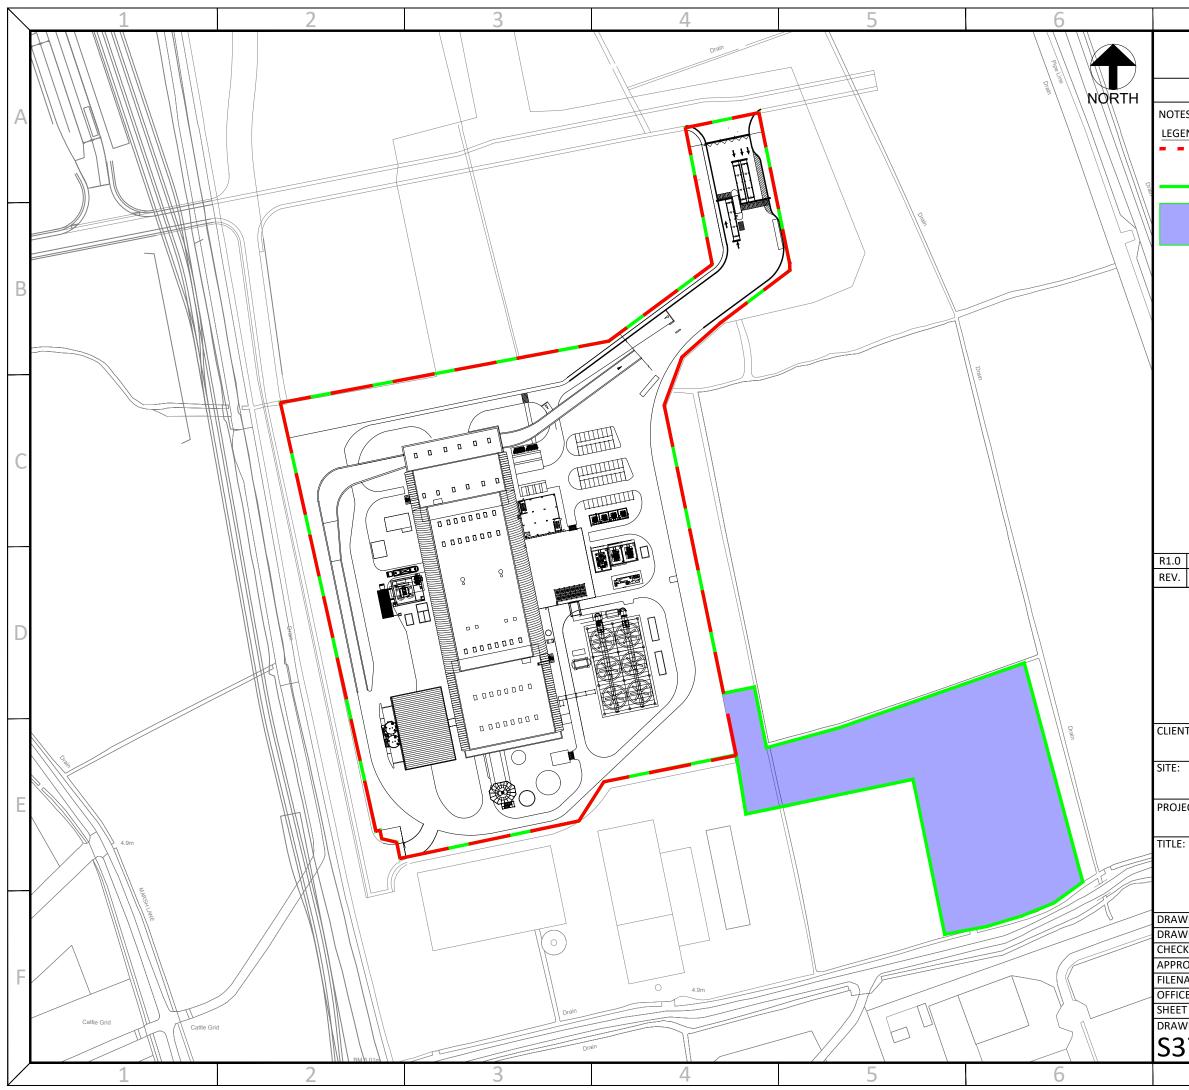

| 7                                                                                                           |                                                                    | 8      |        |         |                | $\square$ |
|-------------------------------------------------------------------------------------------------------------|--------------------------------------------------------------------|--------|--------|---------|----------------|-----------|
| ALL INFORMATION ON THIS DRAWING<br>IS INDICATIVE ONLY, AND MAY BE SUBJECT TO<br>FURTHER DESIGN DEVELOPMENT. |                                                                    |        |        |         |                |           |
| DO NOT SCALE                                                                                                |                                                                    |        |        |         |                |           |
|                                                                                                             |                                                                    |        |        |         |                |           |
| S:<br><u>ND</u><br>EXISTING INSTALLATION BOUNDARY                                                           |                                                                    |        |        |         |                | A         |
|                                                                                                             |                                                                    |        |        |         |                |           |
| PROPOSED INSTALLATION BOUNDARY                                                                              |                                                                    |        |        |         |                |           |
| ADDITION                                                                                                    | AL LAND                                                            |        |        |         |                |           |
|                                                                                                             |                                                                    |        |        |         |                |           |
|                                                                                                             |                                                                    |        |        |         |                | D         |
|                                                                                                             |                                                                    |        |        |         |                | D         |
|                                                                                                             |                                                                    |        |        |         |                |           |
|                                                                                                             |                                                                    |        |        |         |                |           |
|                                                                                                             |                                                                    |        |        |         |                |           |
|                                                                                                             |                                                                    |        |        |         |                |           |
|                                                                                                             |                                                                    |        |        |         |                |           |
|                                                                                                             |                                                                    |        |        |         |                |           |
|                                                                                                             |                                                                    |        |        |         |                | $\sim$    |
|                                                                                                             |                                                                    |        |        |         |                | C         |
|                                                                                                             |                                                                    |        |        |         |                |           |
|                                                                                                             |                                                                    |        |        |         |                |           |
|                                                                                                             |                                                                    |        |        |         |                |           |
| PRELIMINARY                                                                                                 |                                                                    | EMC    | DTW    | САВ     | 11.09.23       |           |
| DETAILS OF RE                                                                                               | VISION                                                             | DRAWN  | CHKD   | APR     | DATE           |           |
| FICHTNER<br>CONSULTING ENGINEERS LIMITED                                                                    |                                                                    |        |        |         |                | D         |
| Kingsgate, Wellington Road North,                                                                           |                                                                    |        |        |         |                |           |
| Stockport, Cheshire, SK4 1LW, UK                                                                            |                                                                    |        |        |         |                |           |
| Tel: 0161 476 0032<br>Website: www.fichtner.co.uk                                                           |                                                                    |        |        |         |                |           |
|                                                                                                             |                                                                    |        |        |         |                |           |
|                                                                                                             |                                                                    |        |        |         |                |           |
|                                                                                                             | ENCY                                                               | ULIS   |        |         |                |           |
|                                                                                                             | PRO                                                                | TOS    |        |         |                |           |
| ECT:                                                                                                        |                                                                    |        |        |         |                | Е         |
| PROTOS ERF EP VARIATION                                                                                     |                                                                    |        |        |         |                |           |
|                                                                                                             |                                                                    |        |        |         |                |           |
| ADDITIONAL LAND INTO<br>INSTALLATION COMPARISON                                                             |                                                                    |        |        |         |                |           |
| VING STATUS:                                                                                                |                                                                    | PRELII | MINARY |         |                |           |
| VN BY:                                                                                                      | EMC DATE: 11.09.23   DTW DATE: 11.09.23   CAB DATE: 11.09.23       |        |        |         |                |           |
| KED BY:<br>OVED BY:                                                                                         |                                                                    |        |        |         |                |           |
| AME:                                                                                                        | S3753-8310-0011EMC ADDITIONAL LAND INTO INSTALLATION BOUNDARY R1.0 |        |        |         |                | F         |
| E OF ISSUE: STOCKPORT                                                                                       |                                                                    |        |        |         |                |           |
| T SIZE:<br>VING No.:                                                                                        | A3                                                                 |        | SCALE  | : 1:200 | 0<br>REVISION: |           |
|                                                                                                             |                                                                    |        |        |         |                |           |
| $\frac{3753-8310-0011_{\text{sheet 1 of 1}}}{7}$                                                            |                                                                    |        |        |         |                |           |