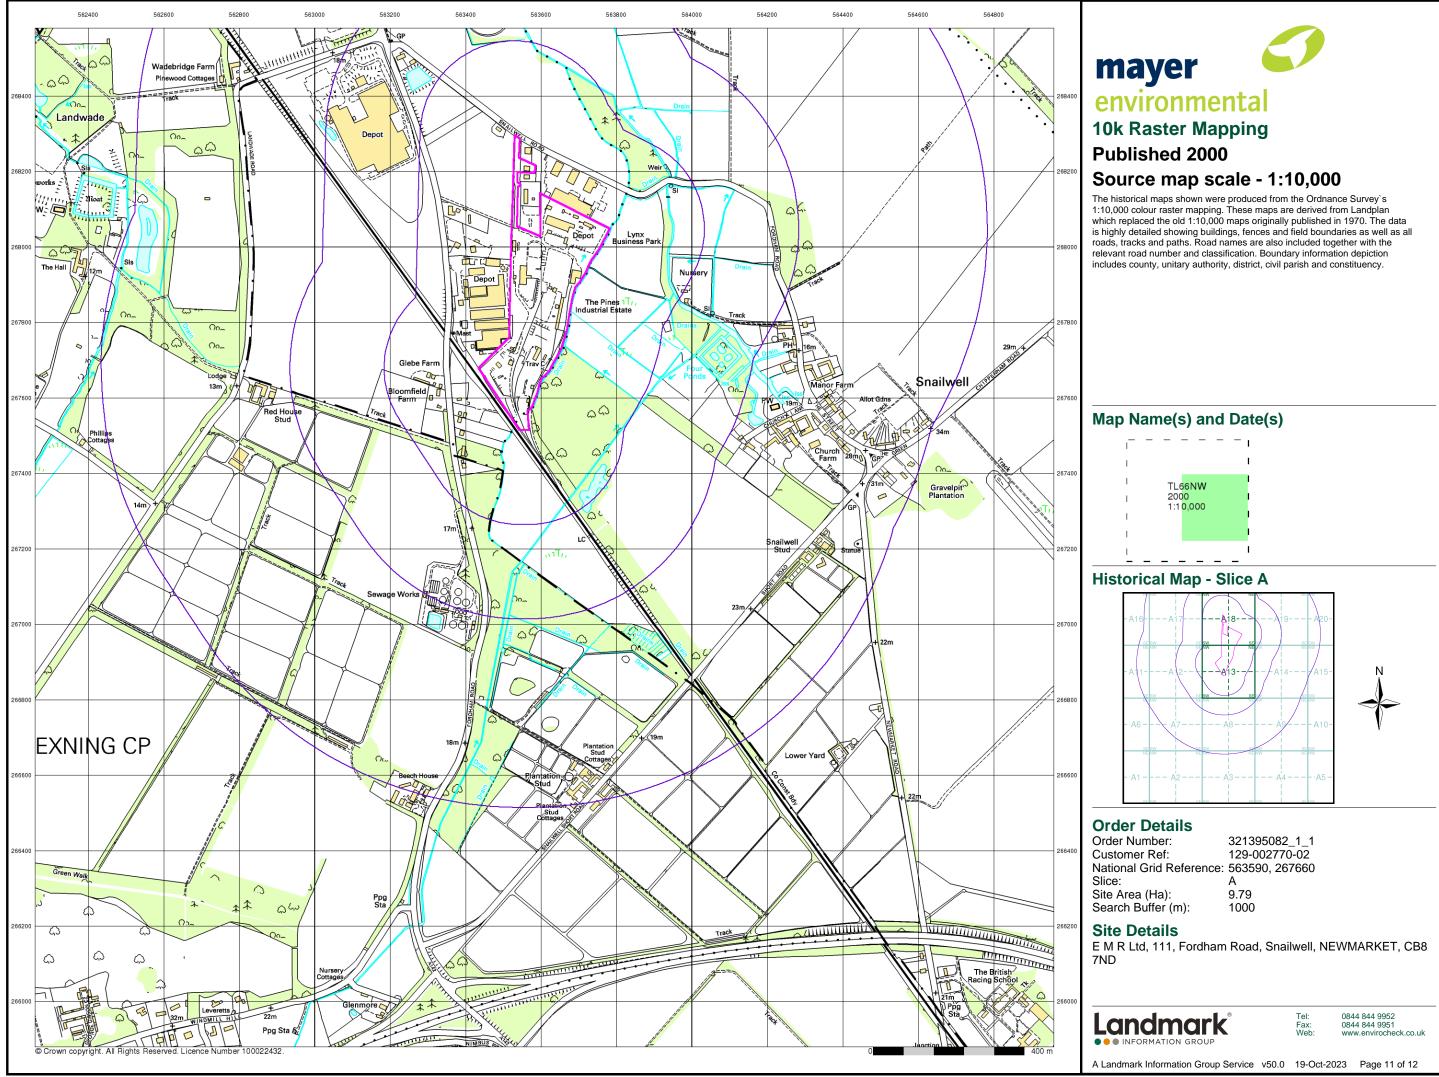

### Historical Map - Slice A

### **Order Details**

Order Number: Customer Ref: 129-002770-02 National Grid Reference: 563590, 267660 Slice: Site Area (Ha): Search Buffer (m):

321395082\_1\_1 А 9.79 1000

### Site Details

E M R Ltd, 111, Fordham Road, Snailwell, NEWMARKET, CB8 7ND

0844 844 9952 0844 844 9951 www.envirocheck.co.uk

environmental

Cambridgeshire & Isle Of Ely

Published 1903

# Source map scale - 1:10,000

Street View is a street-level map for the whole of Great Britain produced by the Ordnance Survey. These maps are provided at a nominal scale of 1:10,000

# Map Name(s) and Date(s)

### **Order Details**

 
 Order Number:
 321395082\_1\_1

 Customer Ref:
 129-002770-02

 National Grid Reference:
 563590, 267660
 Slice: Site Area (Ha): Search Buffer (m):

А 9.79 1000

### Site Details

E M R Ltd, 111, Fordham Road, Snailwell, NEWMARKET, CB8 7ND

0844 844 9952 0844 844 9951 www.envirocheck.co.uk