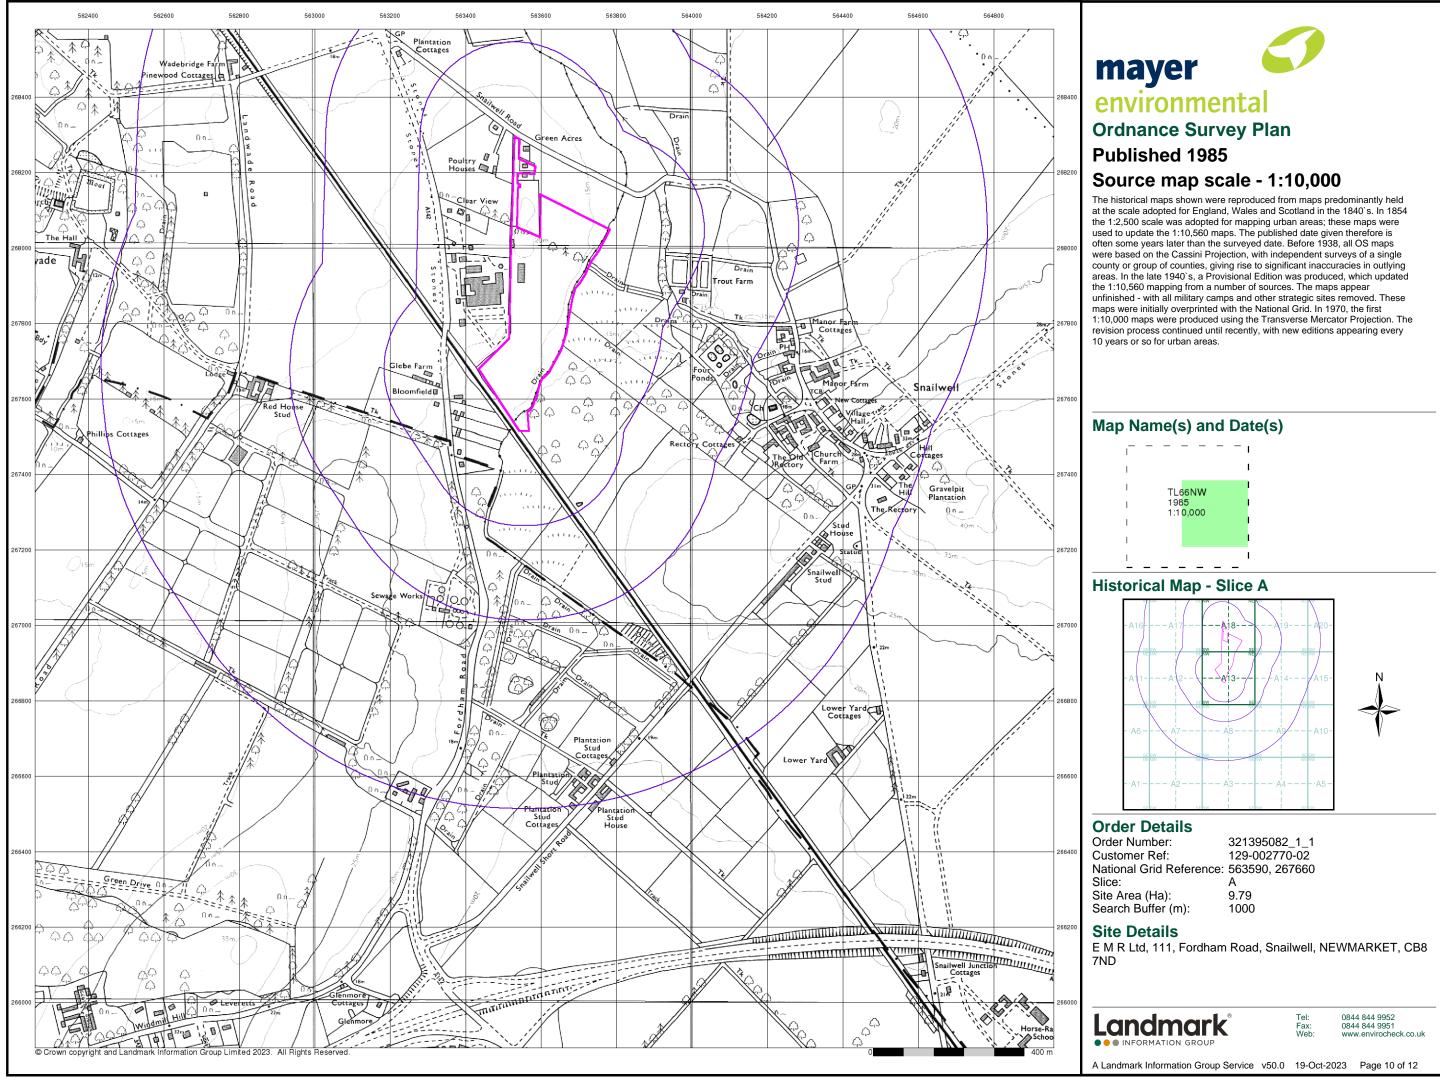

### Historical Map - Slice A

### **Order Details**

Order Number: Customer Ref: 129-002770-02 National Grid Reference: 563590, 267660 Slice: Site Area (Ha): Search Buffer (m):

321395082\_1\_1 А 9.79 1000

### Site Details

E M R Ltd, 111, Fordham Road, Snailwell, NEWMARKET, CB8 7ND

0844 844 9952 0844 844 9951 www.envirocheck.co.uk

environmental

Cambridgeshire & Isle Of Ely

Published 1903

# Source map scale - 1:10,560

The historical maps shown were reproduced from maps predominantly held at the scale adopted for England, Wales and Scotland in the 1840's. In 1854 the 1:2,500 scale was adopted for mapping urban areas; these maps were used to update the 1:10,560 maps. The published date given therefore is often some years later than the surveyed date. Before 1938, all OS maps were based on the Cassini Projection, with independent surveys of a single county or group of counties, giving rise to significant inaccuracies in outlying areas. In the late 1940's, a Provisional Edition was produced, which updated the 1:10,560 mapping from a number of sources. The maps appear unfinished - with all military camps and other strategic sites removed. These maps were produced using the Transverse Mercator Projection. The revision process continued until recently, with new editions appearing every 10 years or so for urban areas.

# Map Name(s) and Date(s)

### **Order Details**

 
 Order Number:
 321395082\_1\_1

 Customer Ref:
 129-002770-02

 National Grid Reference:
 563590, 267660
 Slice: Site Area (Ha): Search Buffer (m):

А 9.79 1000

### Site Details

E M R Ltd, 111, Fordham Road, Snailwell, NEWMARKET, CB8 7ND

0844 844 9952 0844 844 9951 www.envirocheck.co.uk