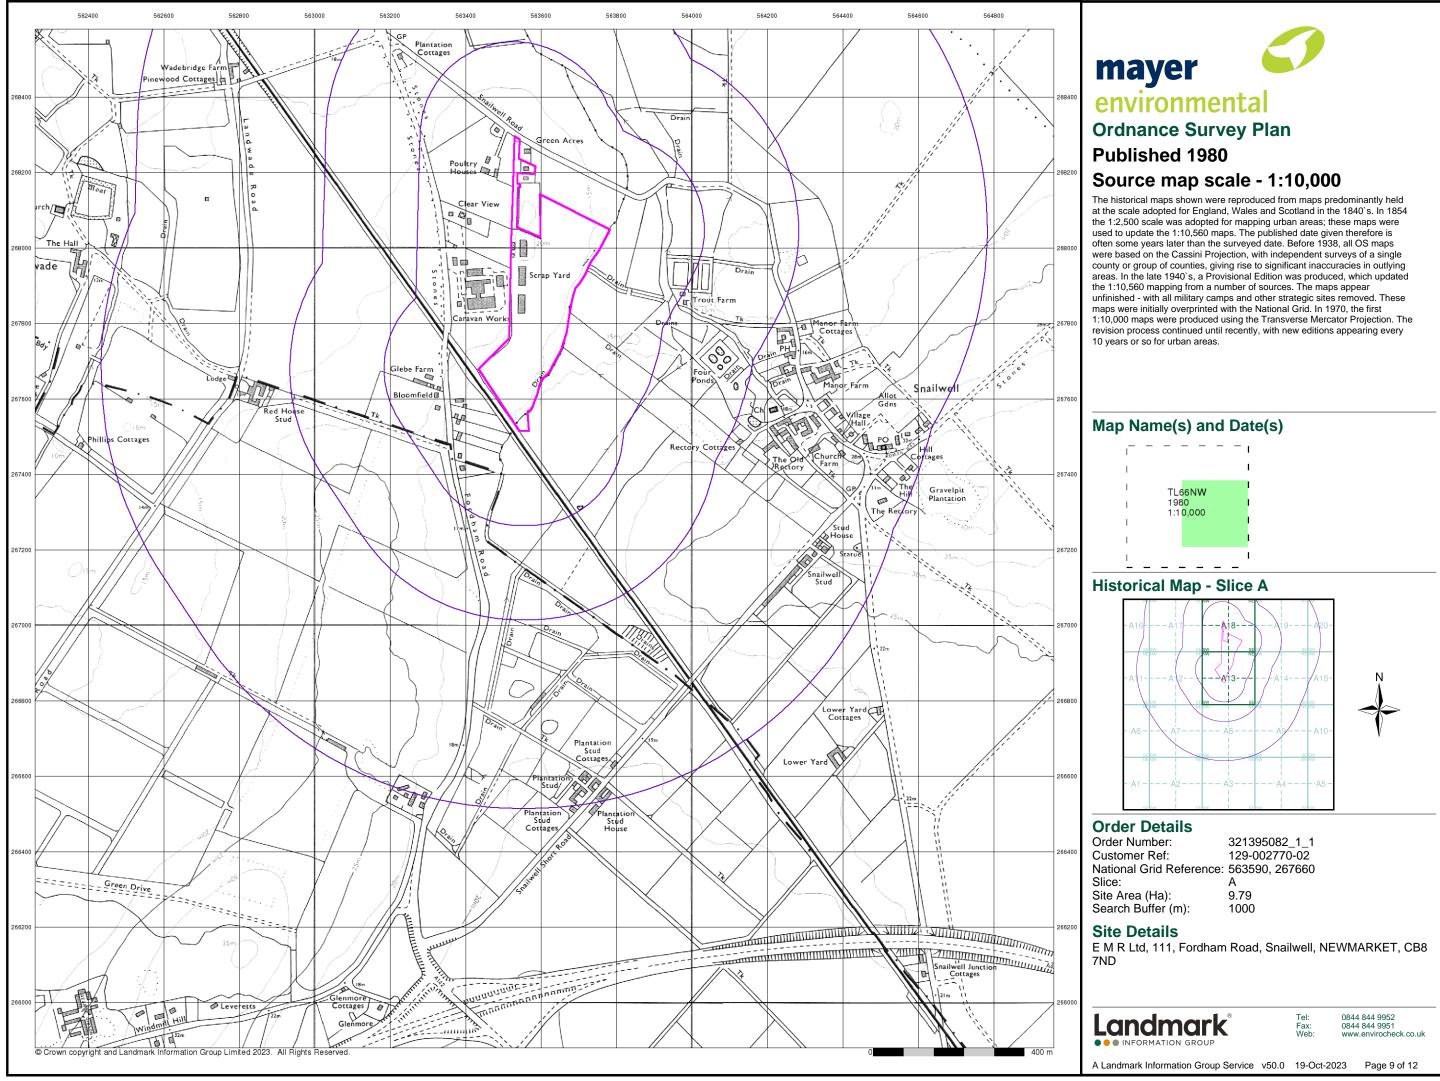

### Historical Map - Slice A

### **Order Details**

Order Number: Customer Ref: 129-002770-02 National Grid Reference: 563590, 267660 Slice: Site Area (Ha): Search Buffer (m):

321395082\_1\_1 А 9.79 1000

### Site Details

E M R Ltd, 111, Fordham Road, Snailwell, NEWMARKET, CB8 7ND

0844 844 9952 0844 844 9951 www.envirocheck.co.uk

environmental

Cambridgeshire & Isle Of Ely

Published 1903

# Source map scale - 1:10,560

The historical maps shown were reproduced from maps predominantly held at the scale adopted for England, Wales and Scotland in the 1840's. In 1854 the 1:2,500 scale was adopted for mapping urban areas; these maps were used to update the 1:10,560 maps. The published date given therefore is often some years later than the surveyed date. Before 1938, all OS maps were based on the Cassini Projection, with independent surveys of a single county or group of counties, giving rise to significant inaccuracies in outlying areas. In the late 1940's, a Provisional Edition was produced, which updated the 1:10,560 mapping from a number of sources. The maps appear unfinished - with all military camps and other strategic sites removed. These maps were produced using the Transverse Mercator Projection. The revision process continued until recently, with new editions appearing every 10 years or so for urban areas.

# Map Name(s) and Date(s)

### **Order Details**

 
 Order Number:
 321395082\_1\_1

 Customer Ref:
 129-002770-02

 National Grid Reference:
 563590, 267660
 Slice: Site Area (Ha): Search Buffer (m):

А 9.79 1000

### Site Details

E M R Ltd, 111, Fordham Road, Snailwell, NEWMARKET, CB8 7ND

0844 844 9952 0844 844 9951 www.envirocheck.co.uk