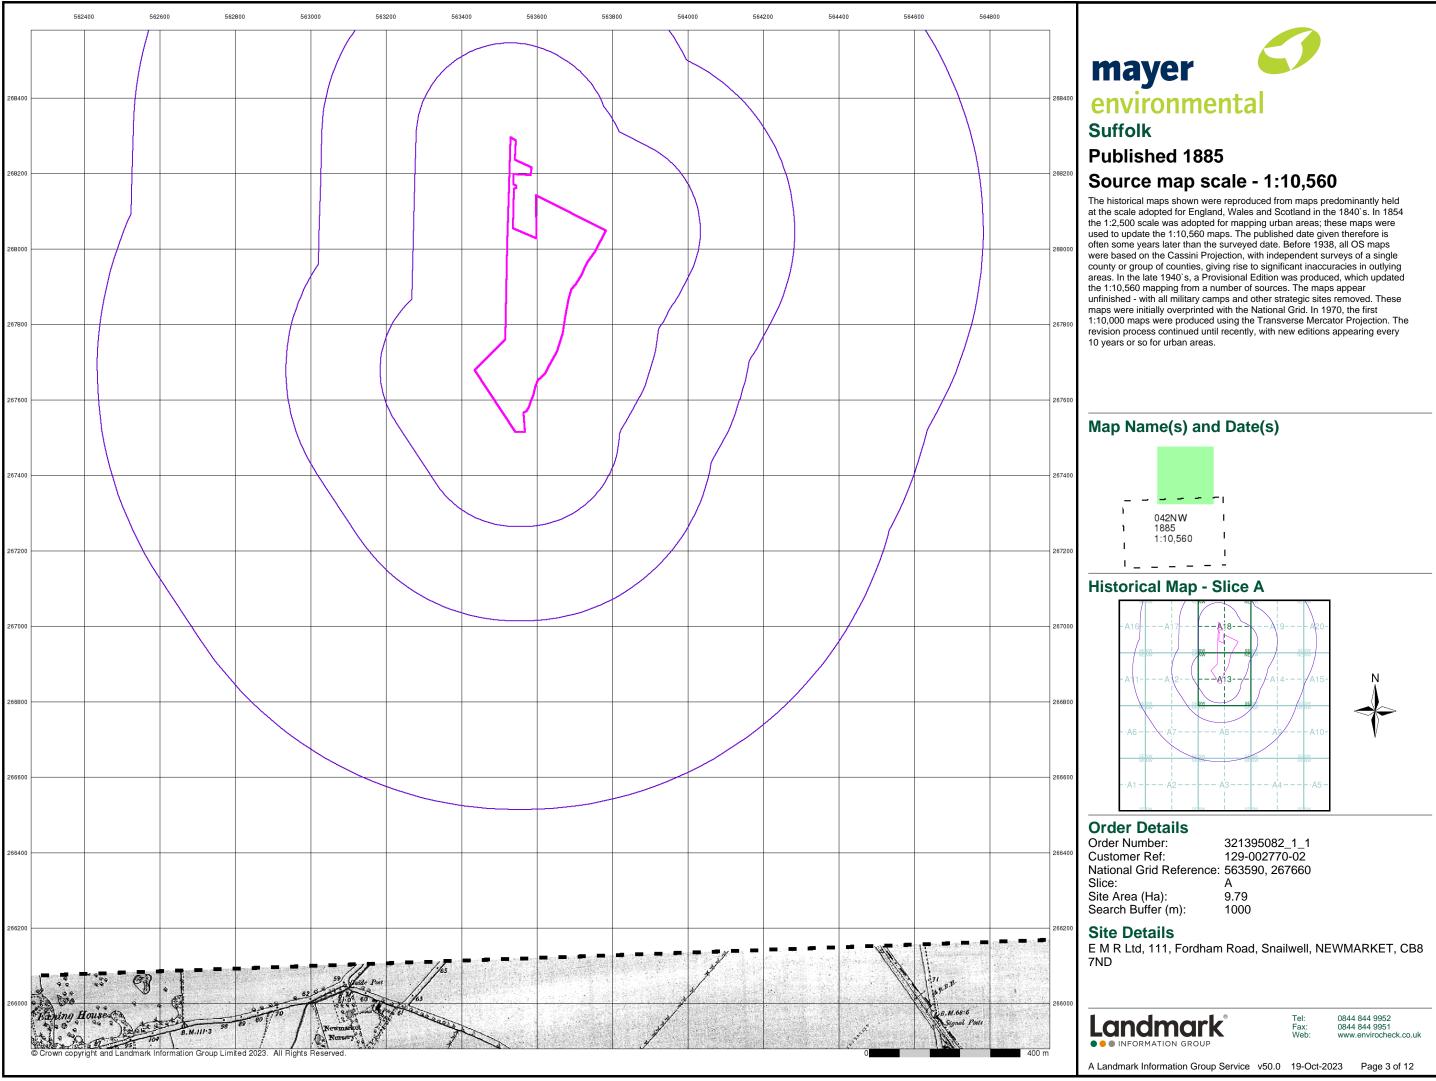

# Source map scale - 1:10,560

The historical maps shown were reproduced from maps predominantly held at the scale adopted for England, Wales and Scotland in the 1840's. In 1854 the 1:2,500 scale was adopted for mapping urban areas; these maps were used to update the 1:10,560 maps. The published date given therefore is often some years later than the surveyed date. Before 1938, all OS maps were based on the Cassini Projection, with independent surveys of a single county or group of counties, giving rise to significant inaccuracies in outlying areas. In the late 1940's, a Provisional Edition was produced, which updated the 1:10,560 mapping from a number of sources. The maps appear unfinished - with all military camps and other strategic sites removed. These maps were produced using the Transverse Mercator Projection. The revision process continued until recently, with new editions appearing every 10 years or so for urban areas.

# Map Name(s) and Date(s)

### Historical Map - Slice A