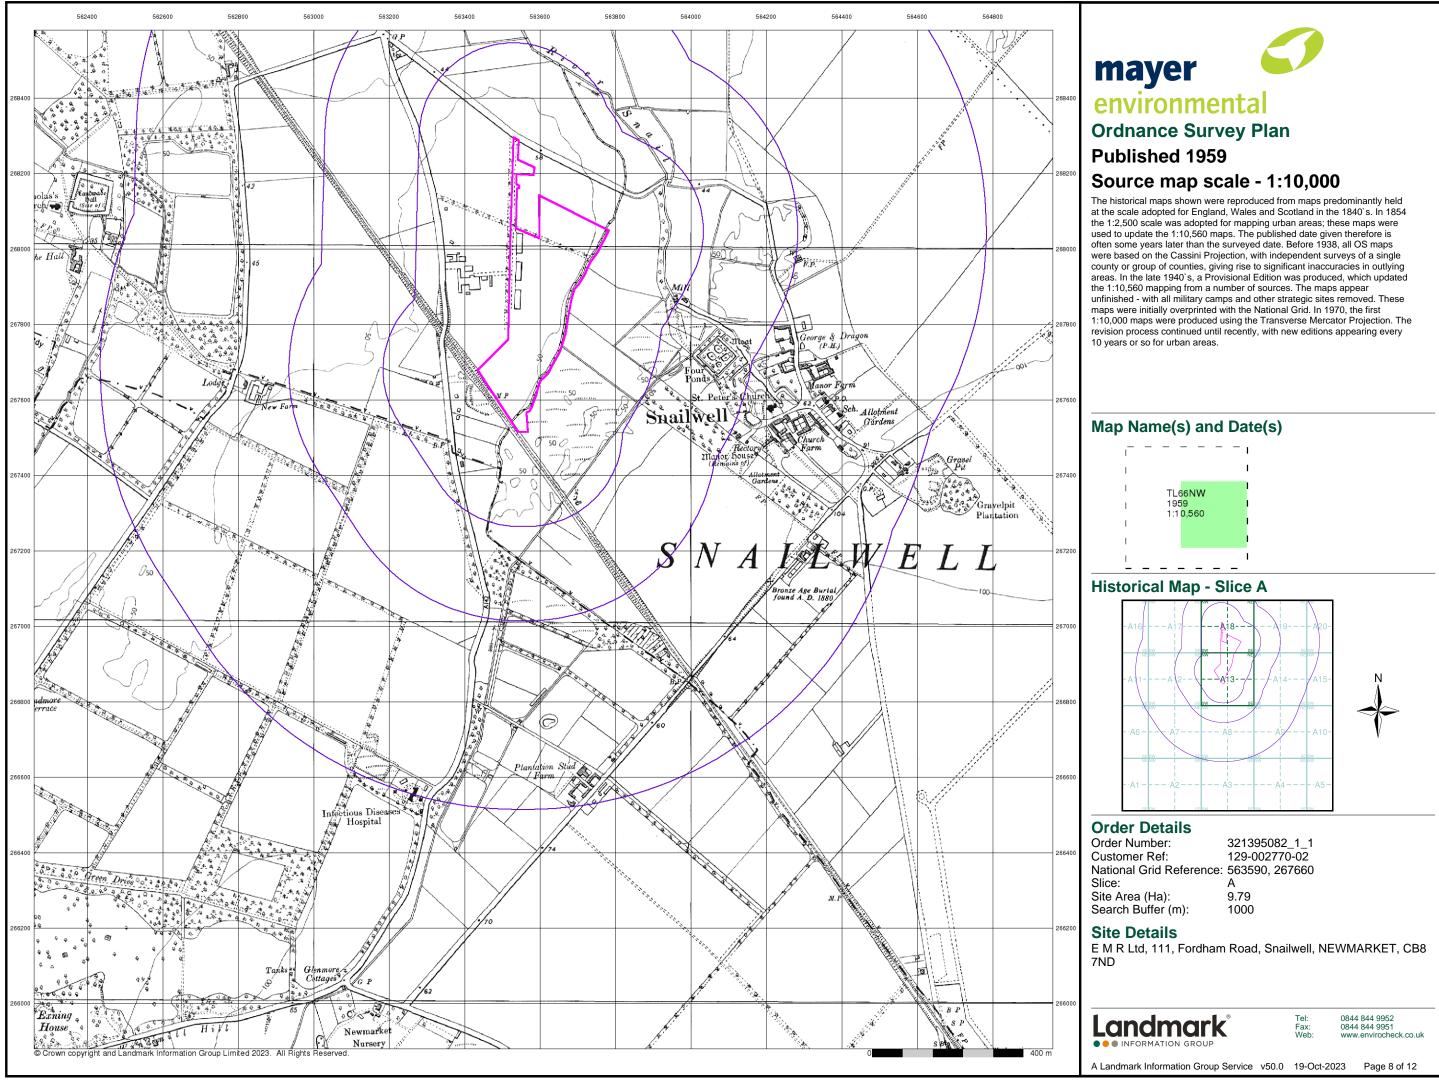

### Historical Map - Slice A

### **Order Details**

Order Number: Customer Ref: 129-002770-02 National Grid Reference: 563590, 267660 Slice: Site Area (Ha): Search Buffer (m):

321395082\_1\_1 А 9.79 1000

### Site Details

E M R Ltd, 111, Fordham Road, Snailwell, NEWMARKET, CB8 7ND

0844 844 9952 0844 844 9951 www.envirocheck.co.uk

environmental

Cambridgeshire & Isle Of Ely

Published 1903

# Source map scale - 1:10,560

The historical maps shown were reproduced from maps predominantly held at the scale adopted for England, Wales and Scotland in the 1840's. In 1854 the 1:2,500 scale was adopted for mapping urban areas; these maps were used to update the 1:10,560 maps. The published date given therefore is often some years later than the surveyed date. Before 1938, all OS maps were based on the Cassini Projection, with independent surveys of a single county or group of counties, giving rise to significant inaccuracies in outlying areas. In the late 1940's, a Provisional Edition was produced, which updated the 1:10,560 mapping from a number of sources. The maps appear unfinished - with all military camps and other strategic sites removed. These maps were produced using the Transverse Mercator Projection. The revision process continued until recently, with new editions appearing every 10 years or so for urban areas.

# Map Name(s) and Date(s)

### **Order Details**

 
 Order Number:
 321395082\_1\_1

 Customer Ref:
 129-002770-02

 National Grid Reference:
 563590, 267660
 Slice: Site Area (Ha): Search Buffer (m):

А 9.79 1000

### Site Details

E M R Ltd, 111, Fordham Road, Snailwell, NEWMARKET, CB8 7ND

0844 844 9952 0844 844 9951 www.envirocheck.co.uk