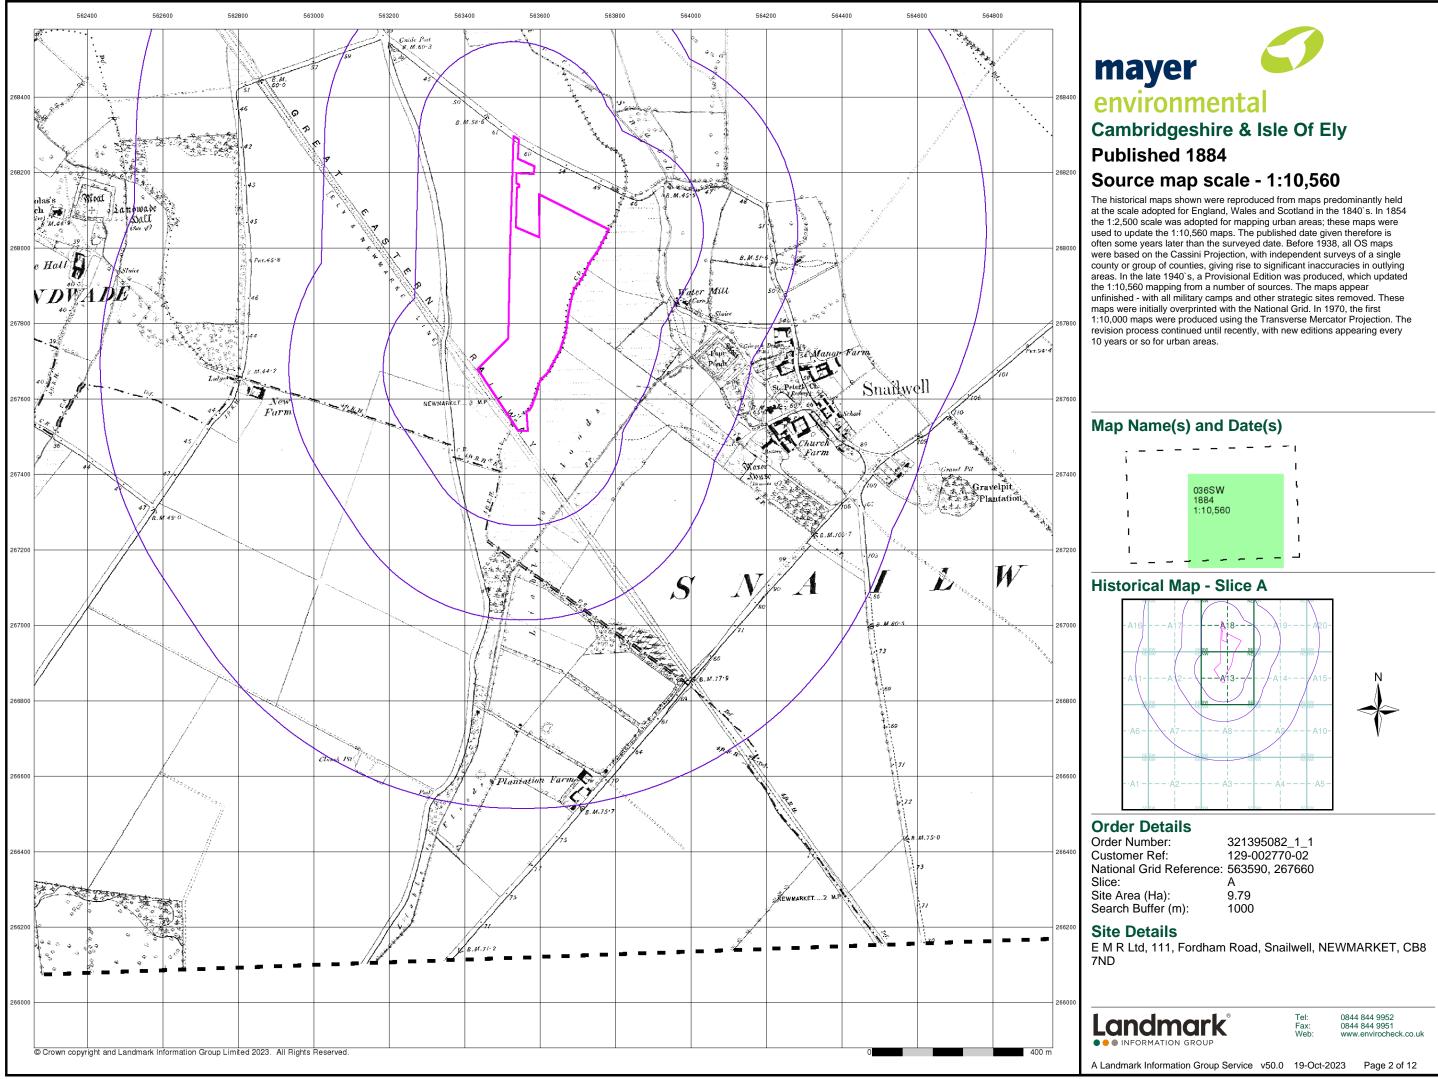

### Site Details

E M R Ltd, 111, Fordham Road, Snailwell, NEWMARKET, CB8 7ND

0844 844 9952 0844 844 9951 www.envirocheck.co.uk

environmental

Cambridgeshire & Isle Of Ely

Published 1903

# Source map scale - 1:10,560

The historical maps shown were reproduced from maps predominantly held at the scale adopted for England, Wales and Scotland in the 1840's. In 1854 the 1:2,500 scale was adopted for mapping urban areas; these maps were used to update the 1:10,560 maps. The published date given therefore is often some years later than the surveyed date. Before 1938, all OS maps were based on the Cassini Projection, with independent surveys of a single county or group of counties, giving rise to significant inaccuracies in outlying areas. In the late 1940's, a Provisional Edition was produced, which updated the 1:10,560 mapping from a number of sources. The maps appear unfinished - with all military camps and other strategic sites removed. These maps were produced using the Transverse Mercator Projection. The revision process continued until recently, with new editions appearing every 10 years or so for urban areas.

# Map Name(s) and Date(s)

### Historical Map - Slice A

### **Order Details**

Order Number: Customer Ref: 129-002770-02 National Grid Reference: 563590, 267660 Slice: Site Area (Ha): Search Buffer (m):

321395082\_1\_1 А 9.79 1000

### **Order Details**

 
 Order Number:
 321395082\_1\_1

 Customer Ref:
 129-002770-02

 National Grid Reference:
 563590, 267660
 Slice: Site Area (Ha): Search Buffer (m):

А 9.79 1000