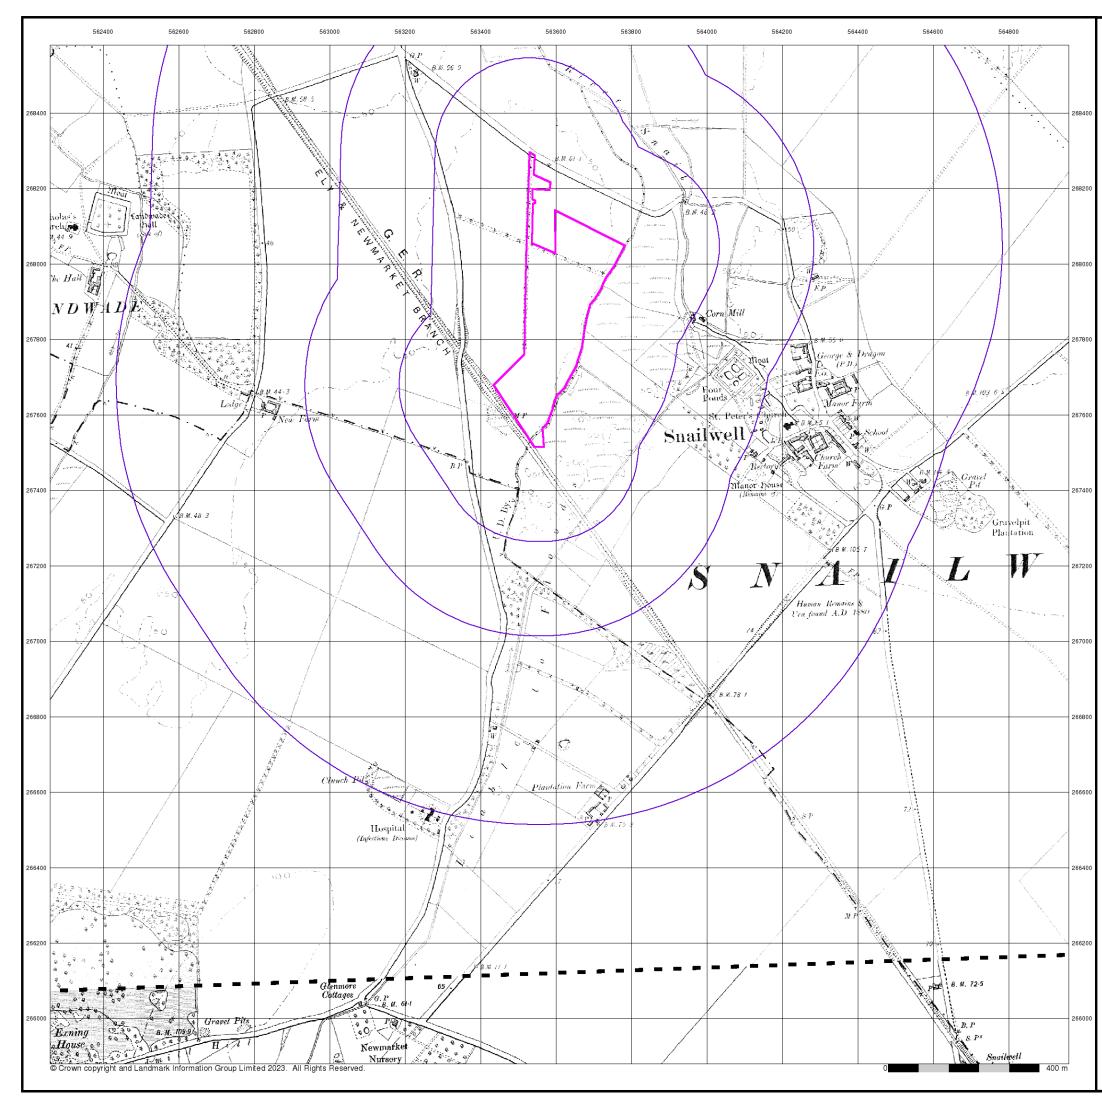

# Source map scale - 1:10,560

The historical maps shown were reproduced from maps predominantly held at the scale adopted for England, Wales and Scotland in the 1840's. In 1854 the 1:2,500 scale was adopted for mapping urban areas; these maps were used to update the 1:10,560 maps. The published date given therefore is often some years later than the surveyed date. Before 1938, all OS maps were based on the Cassini Projection, with independent surveys of a single county or group of counties, giving rise to significant inaccuracies in outlying areas. In the late 1940's, a Provisional Edition was produced, which updated the 1:10,560 mapping from a number of sources. The maps appear unfinished - with all military camps and other strategic sites removed. These maps were produced using the Transverse Mercator Projection. The revision process continued until recently, with new editions appearing every 10 years or so for urban areas.