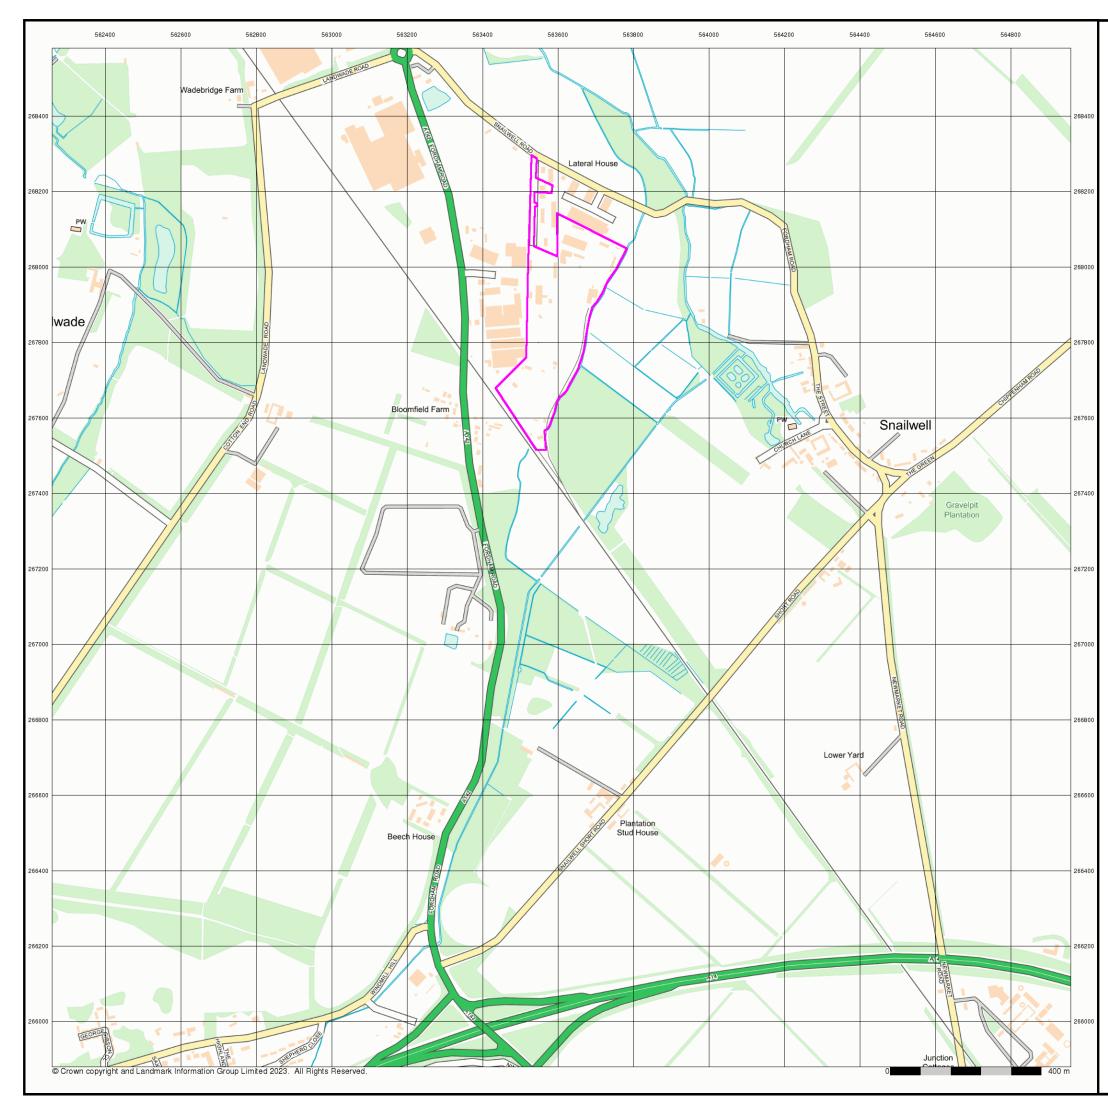

### **Order Details**

Order Number: Customer Ref: 129-002770-02 National Grid Reference: 563590, 267660 Slice: Site Area (Ha): Search Buffer (m):

321395082\_1\_1 А 9.79 1000

### Site Details

E M R Ltd, 111, Fordham Road, Snailwell, NEWMARKET, CB8 7ND

0844 844 9952 0844 844 9951 www.envirocheck.co.uk

environmental

Cambridgeshire & Isle Of Ely

Published 1903

### **Order Details**

 
 Order Number:
 321395082\_1\_1

 Customer Ref:
 129-002770-02

 National Grid Reference:
 563590, 267660
 Slice: Site Area (Ha): Search Buffer (m):

А 9.79 1000

### Site Details

E M R Ltd, 111, Fordham Road, Snailwell, NEWMARKET, CB8 7ND

0844 844 9952 0844 844 9951 www.envirocheck.co.uk