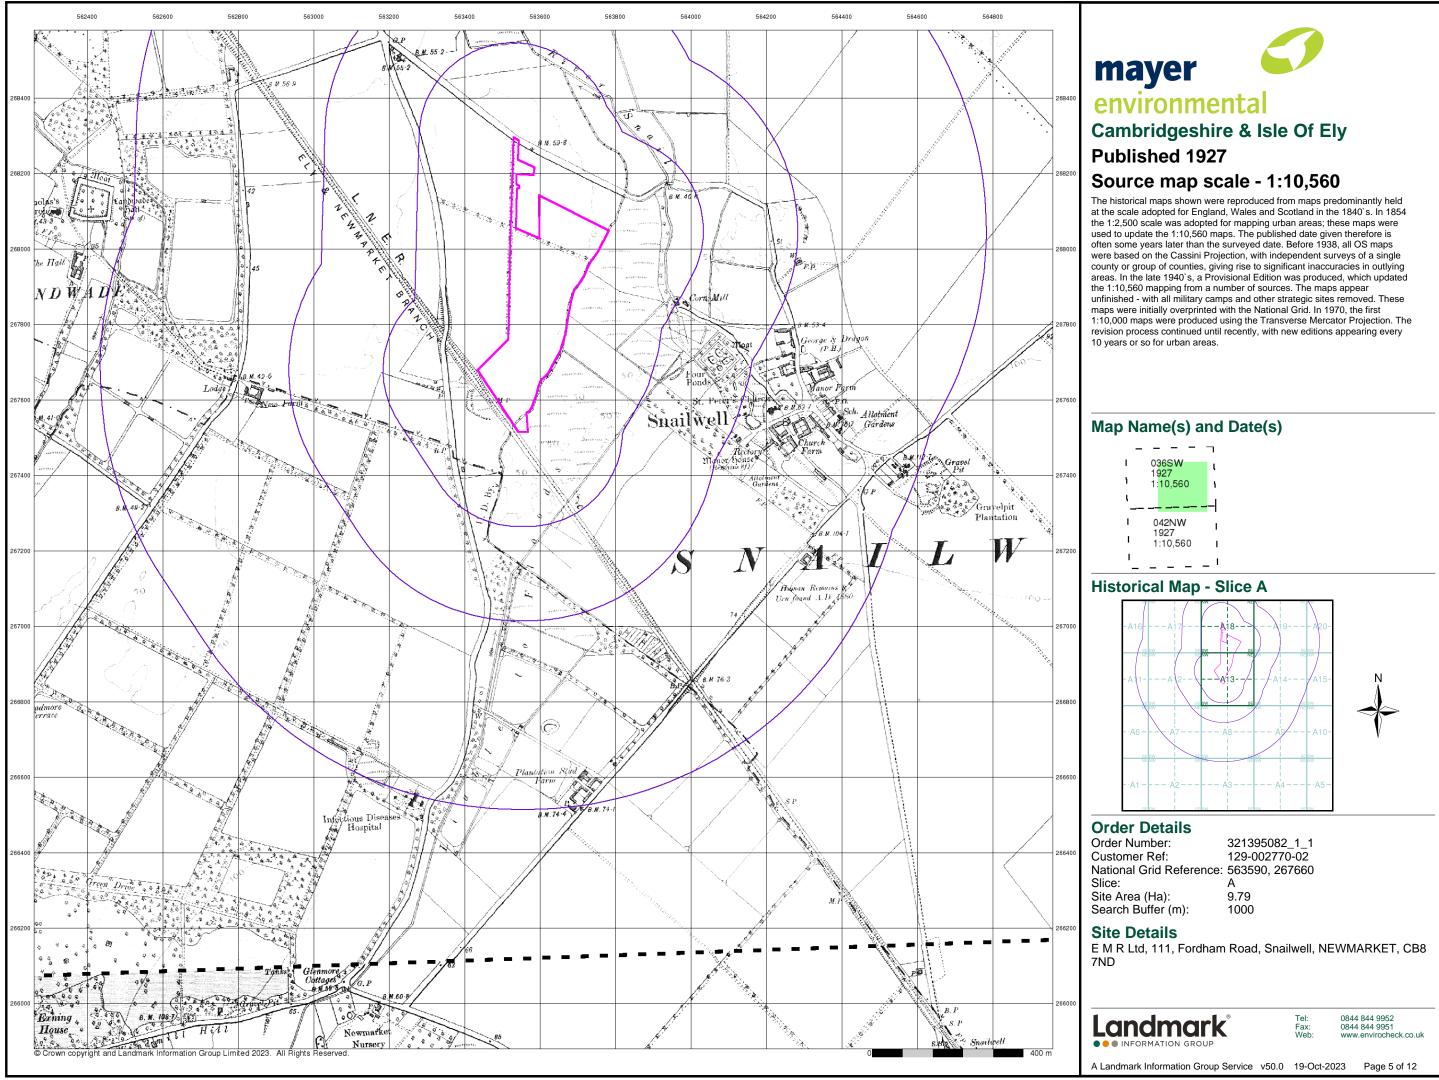

### Site Details

E M R Ltd, 111, Fordham Road, Snailwell, NEWMARKET, CB8 7ND

0844 844 9952 0844 844 9951 www.envirocheck.co.uk

environmental

Cambridgeshire & Isle Of Ely

Published 1903

# Source map scale - 1:10,560

The historical maps shown were reproduced from maps predominantly held at the scale adopted for England, Wales and Scotland in the 1840's. In 1854 the 1:2,500 scale was adopted for mapping urban areas; these maps were used to update the 1:10,560 maps. The published date given therefore is often some years later than the surveyed date. Before 1938, all OS maps were based on the Cassini Projection, with independent surveys of a single county or group of counties, giving rise to significant inaccuracies in outlying areas. In the late 1940's, a Provisional Edition was produced, which updated the 1:10,560 mapping from a number of sources. The maps appear unfinished - with all military camps and other strategic sites removed. These maps were produced using the Transverse Mercator Projection. The revision process continued until recently, with new editions appearing every 10 years or so for urban areas.