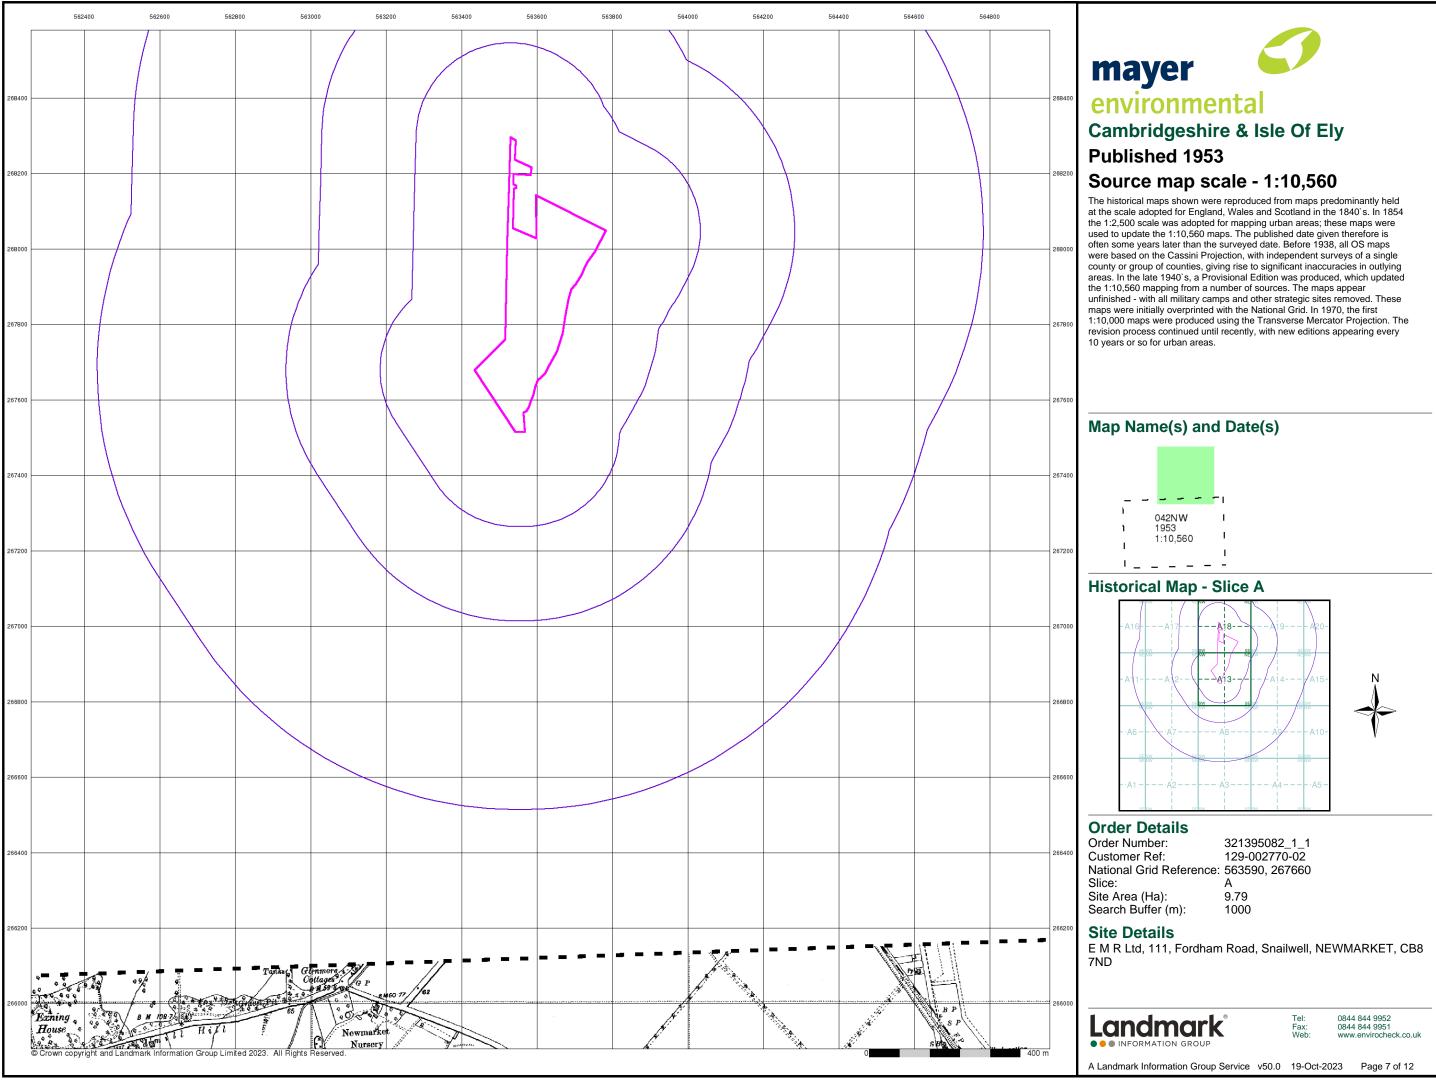

# Source map scale - 1:10,560

The historical maps shown were reproduced from maps predominantly held at the scale adopted for England, Wales and Scotland in the 1840's. In 1854 the 1:2,500 scale was adopted for mapping urban areas; these maps were used to update the 1:10,560 maps. The published date given therefore is often some years later than the surveyed date. Before 1938, all OS maps were based on the Cassini Projection, with independent surveys of a single county or group of counties, giving rise to significant inaccuracies in outlying areas. In the late 1940's, a Provisional Edition was produced, which updated the 1:10,560 mapping from a number of sources. The maps appear unfinished - with all military camps and other strategic sites removed. These maps were produced using the Transverse Mercator Projection. The revision process continued until recently, with new editions appearing every 10 years or so for urban areas.