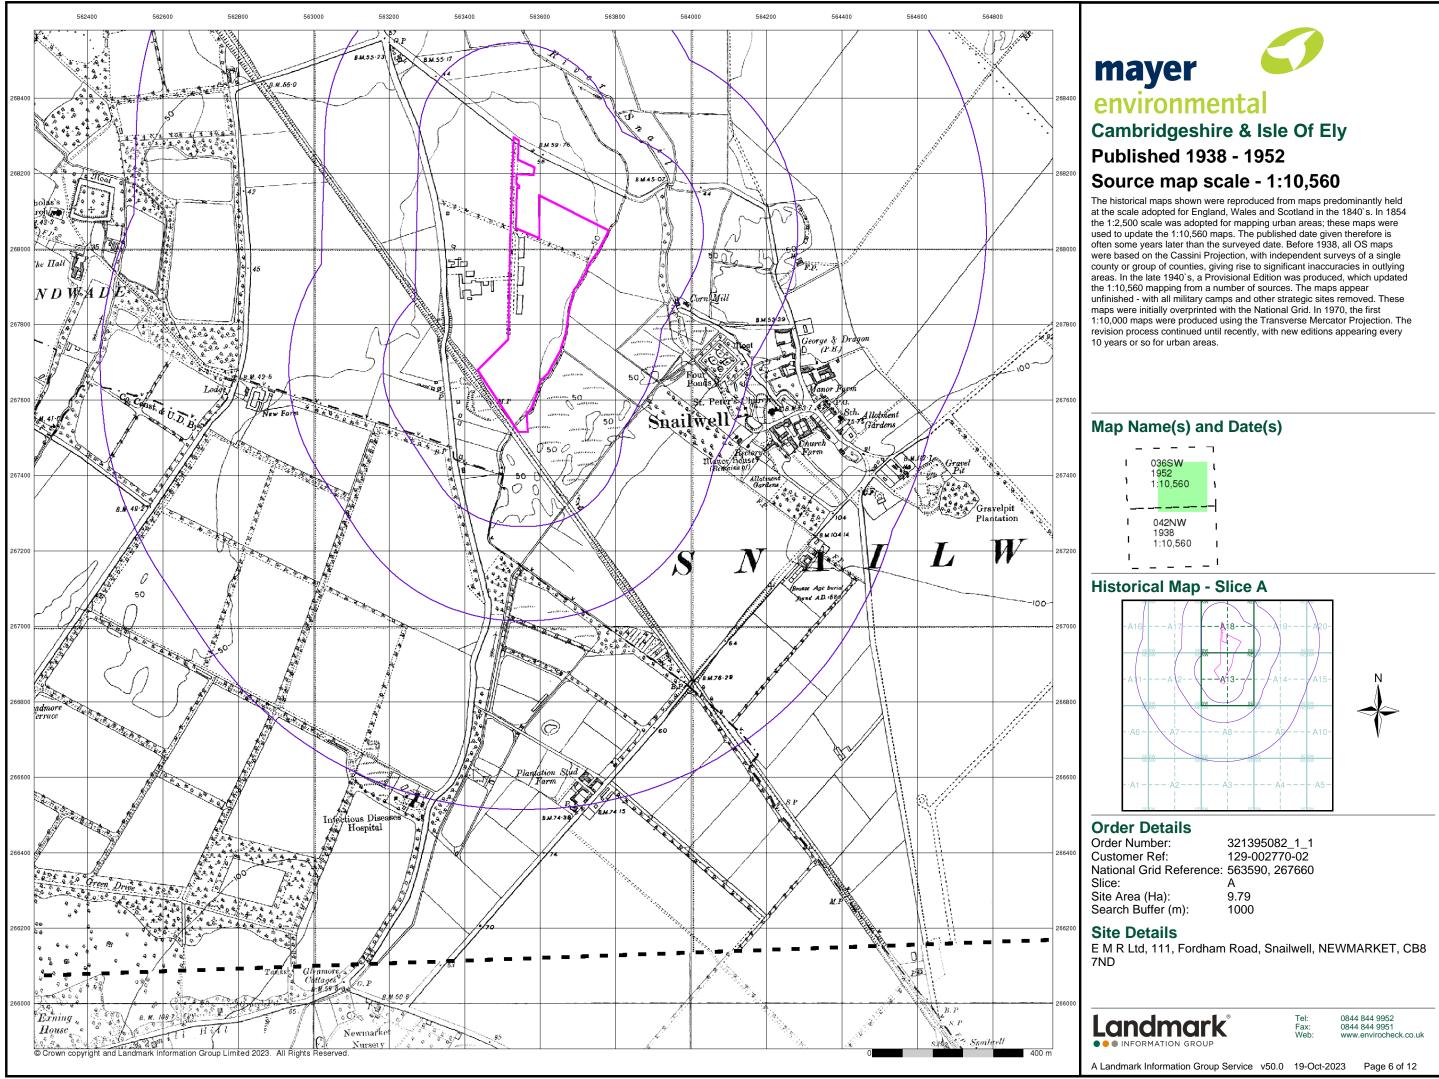

# Source map scale - 1:10,560

The historical maps shown were reproduced from maps predominantly held at the scale adopted for England, Wales and Scotland in the 1840's. In 1854 the 1:2,500 scale was adopted for mapping urban areas; these maps were used to update the 1:10,560 maps. The published date given therefore is often some years later than the surveyed date. Before 1938, all OS maps were based on the Cassini Projection, with independent surveys of a single county or group of counties, giving rise to significant inaccuracies in outlying areas. In the late 1940's, a Provisional Edition was produced, which updated the 1:10,560 mapping from a number of sources. The maps appear unfinished - with all military camps and other strategic sites removed. These maps were produced using the Transverse Mercator Projection. The revision process continued until recently, with new editions appearing every 10 years or so for urban areas.