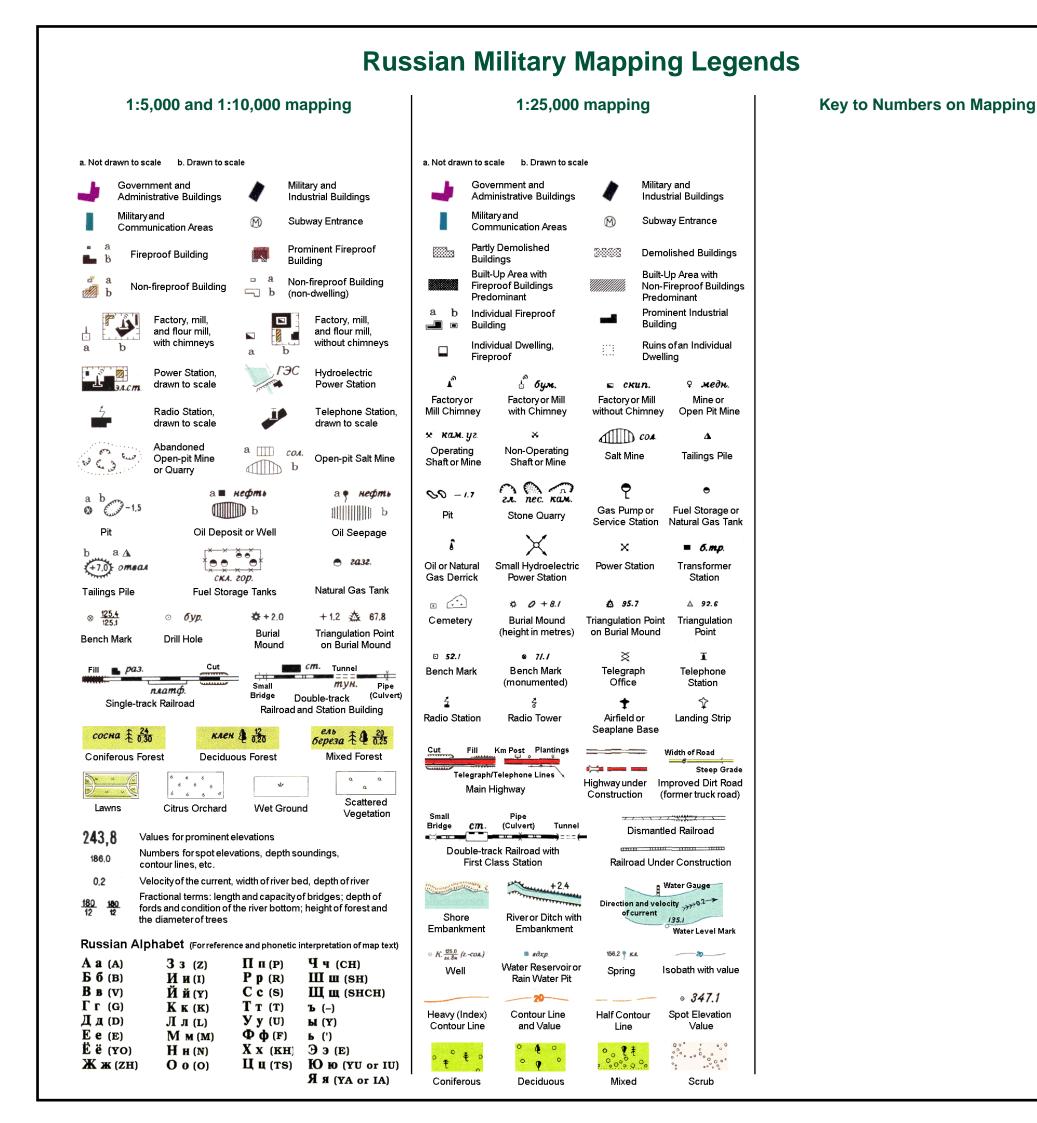

## Source map scale - 1:10,000

These maps were produced by the Russian military during the Cold War between 1950 and 1997, and cover 103 towns and cities throughout the U.K. The maps are produced at 1:25,000, 1:10,000 and 1:5,000 scale, and show detailed land use, with colour-coded areas for development, green areas, and non-developed areas. Buildings are coloured black and important building uses (such as hospitals, post offices, factories etc.) are numbered, with a numbered key describing their use.

numbered key describing their use. They were produced by the Russians for the benefit of navigation, as well as strategic military sites and transport hubs, for use if they were to have invaded the U.K. The detailed information provided indicates that the areas were surveyed using land-based personnel, on the ground, in the cities that are mapped.