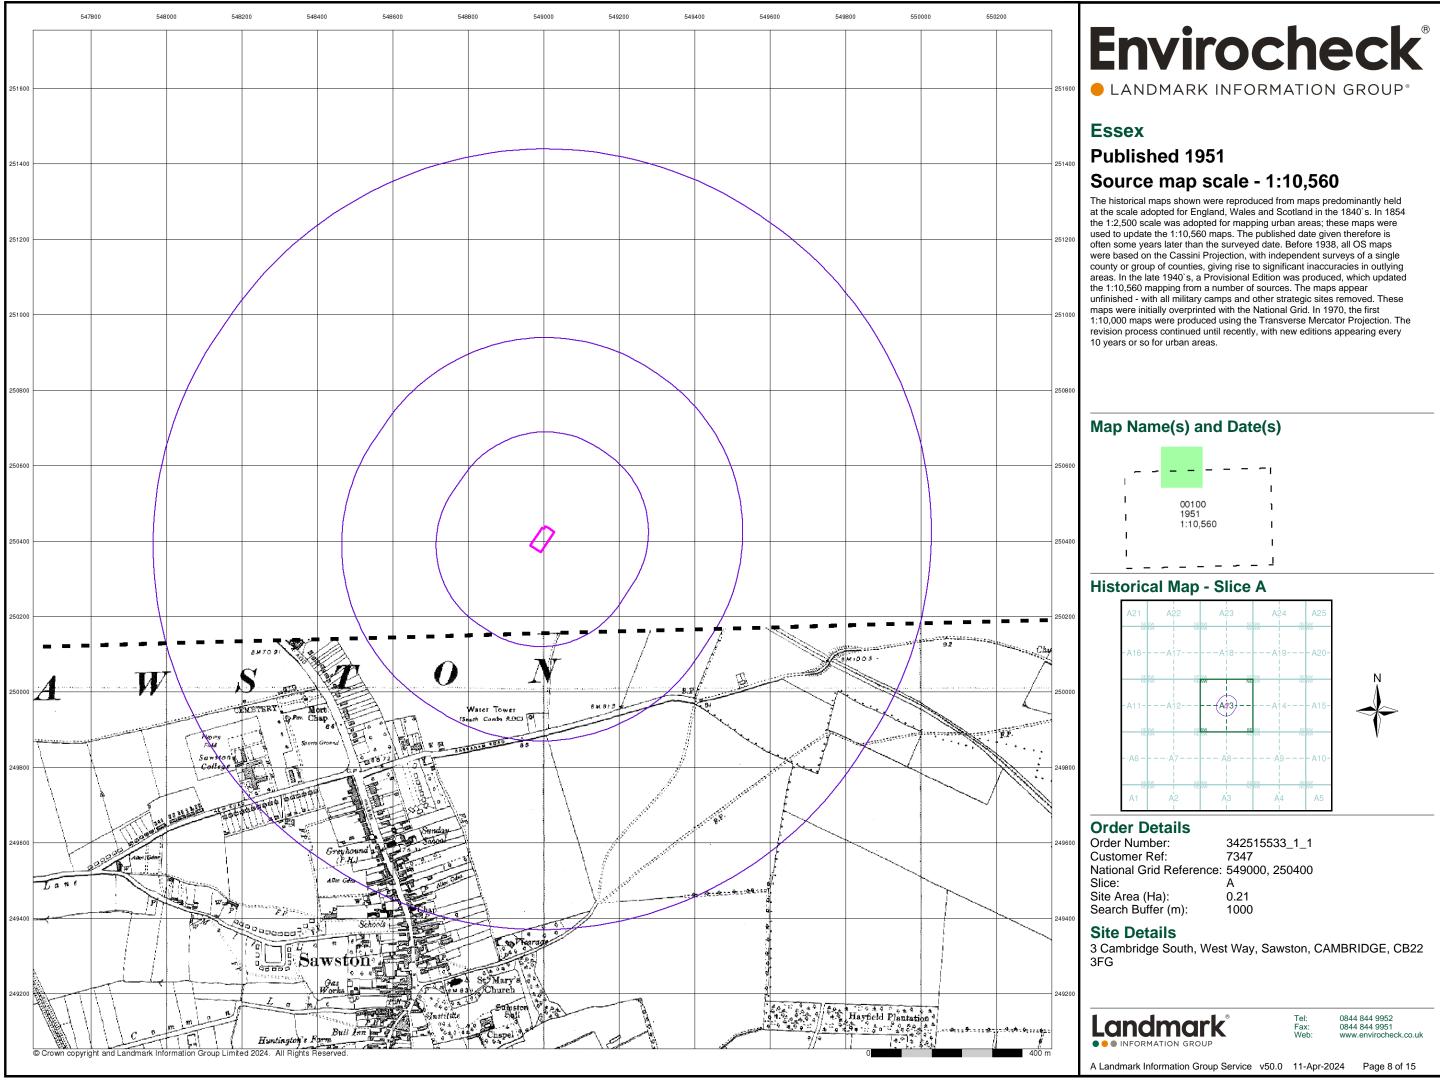

## Ordnance Survey Plan

Published 1960

## Source map scale - 1:10,000

The historical maps shown were reproduced from maps predominantly held at the scale adopted for England, Wales and Scotland in the 1840's. In 1854 the 1:2,500 scale was adopted for mapping urban areas; these maps were used to update the 1:10,560 maps. The published date given therefore is often some years later than the surveyed date. Before 1938, all OS maps were based on the Cassini Projection, with independent surveys of a single county or group of counties, giving rise to significant inaccuracies in outlying areas. In the late 1940's, a Provisional Edition was produced, which updated the 1:10,560 mapping from a number of sources. The maps appear unfinished - with all military camps and other strategic sites removed. These maps were produced using the Transverse Mercator Projection. The revision process continued until recently, with new editions appearing every 10 years or so for urban areas.

#### Map Name(s) and Date(s)

| —         | _                    | _        |     | _         | —         | _           |
|-----------|----------------------|----------|-----|-----------|-----------|-------------|
| T         | TL45                 | 5SE      | Т   | TL5       | 5SW       | Т           |
| I.        | 1960<br>1:10         |          | , I | 1960      | )<br>.560 | I           |
| I.        |                      |          | I.  |           | ,         | Т           |
|           |                      |          |     |           |           |             |
| _         | _                    | —        |     | -         | —         | -           |
| -<br>I    | <br>TL44             | –<br>1NE | -   | –<br>TL54 | -<br>4NW  | -           |
| <br> <br> | TL44<br>1960<br>1:10 | )        |     |           | )         | -<br>1<br>1 |

#### Historical Map - Slice A