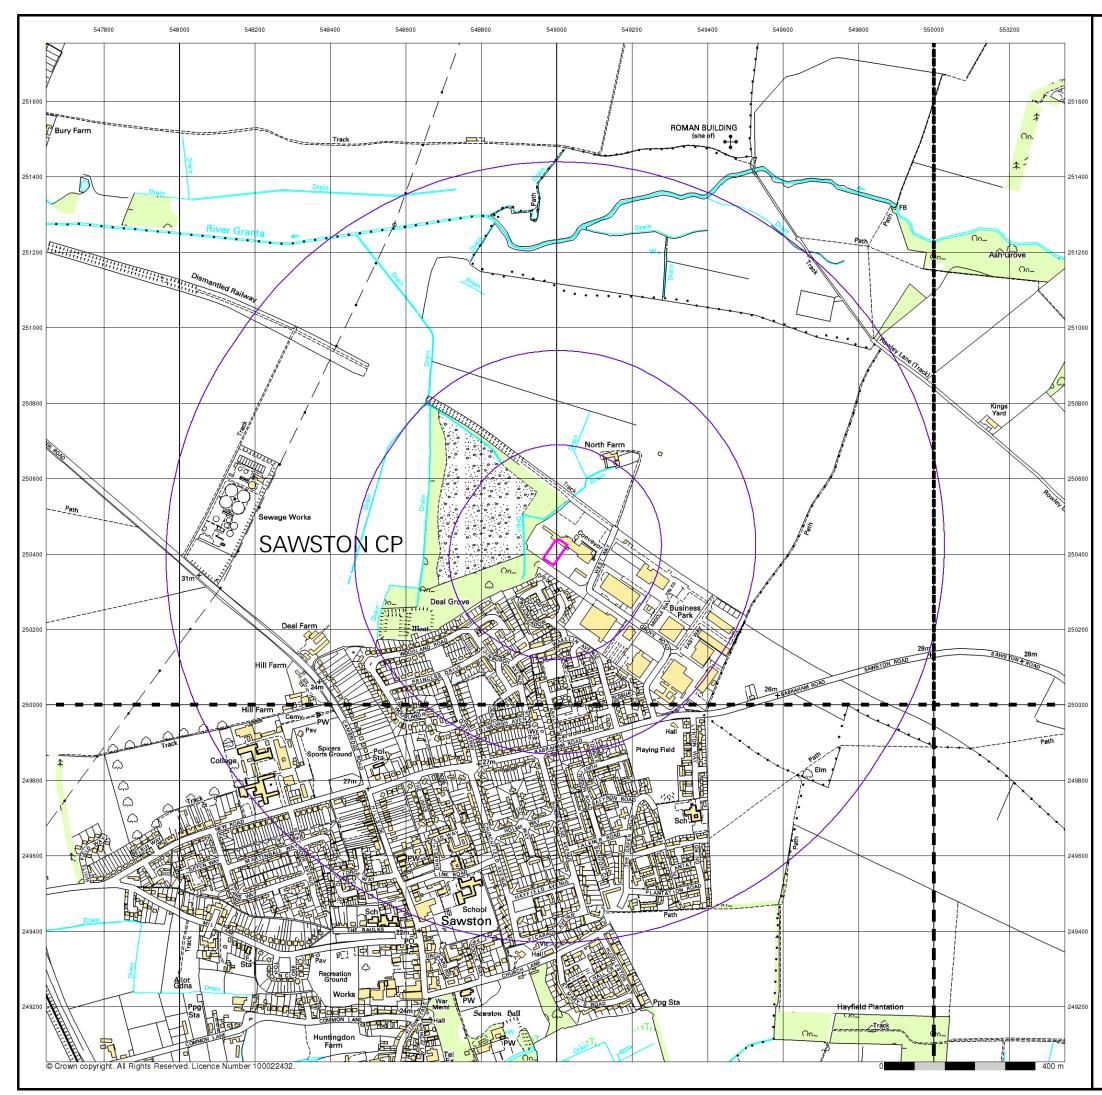

## 10k Raster Mapping Published 1999 - 2000 Source map scale - 1:10,000

The historical maps shown were produced from the Ordnance Survey's 1:10,000 colour raster mapping. These maps are derived from Landplan which replaced the old 1:10,000 maps originally published in 1970. The data is highly detailed showing buildings, fences and field boundaries as well as all roads, tracks and paths. Road names are also included together with the relevant road number and classification. Boundary information depiction includes county, unitary authority, district, civil parish and constituency.

## Source map scale - 1:10,000

The historical maps shown were produced from the Ordnance Survey's 1:10,000 colour raster mapping. These maps are derived from Landplan which replaced the old 1:10,000 maps originally published in 1970. The data is highly detailed showing buildings, fences and field boundaries as well as all roads, tracks and paths. Road names are also included together with the relevant road number and classification. Boundary information depiction includes county, unitary authority, district, civil parish and constituency.