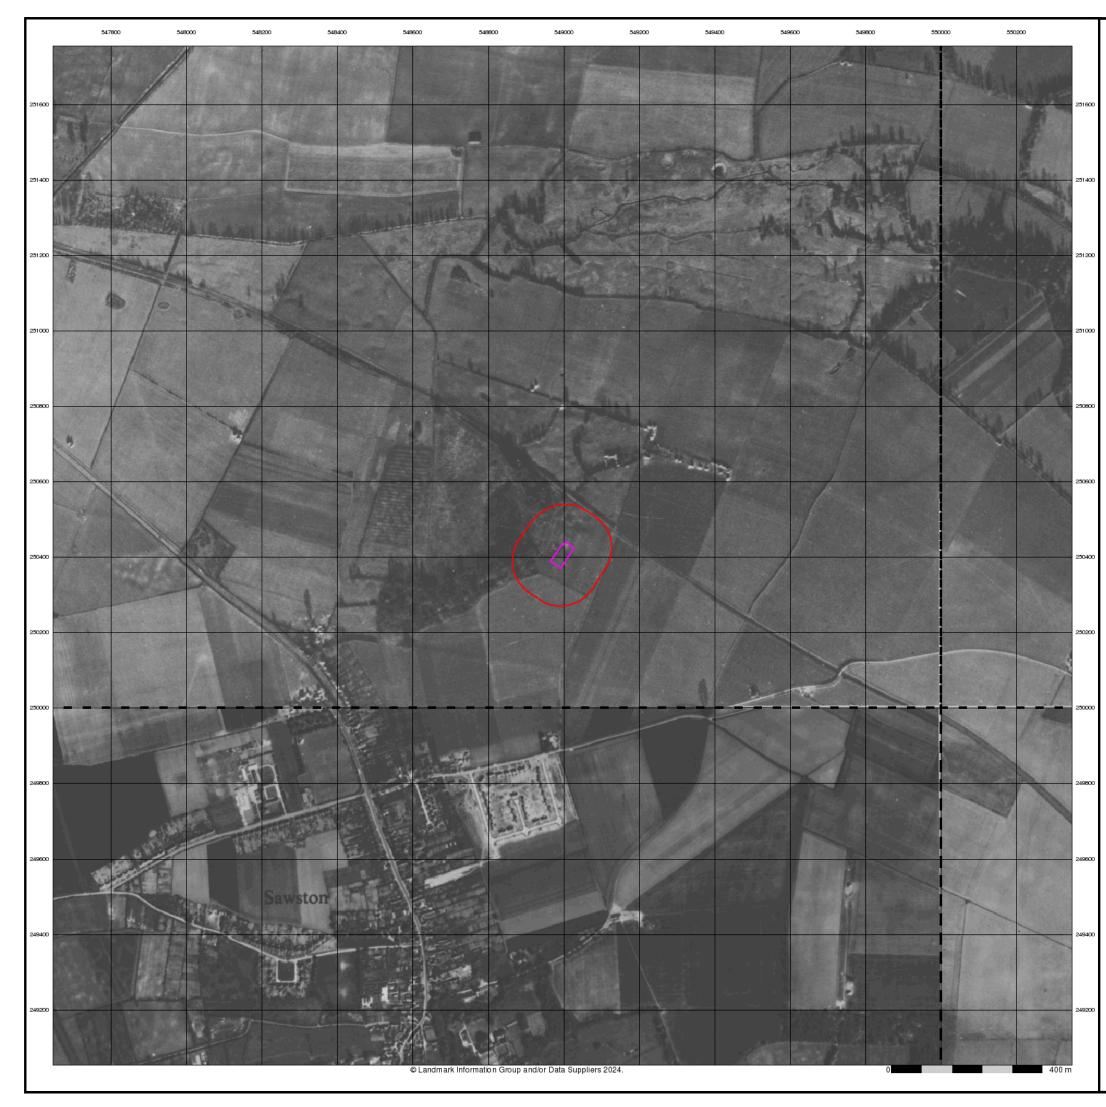

## Historical Aerial Photography Published 1948 - 1949 Source map scale - 1:10,560

The Historical Aerial Photos were produced by the Ordnance Survey at a scale of 1:1,250 and 1:10,560 from Air Force photography. They were produced between 1944 and 1951 as an interim measure, pending preparation of conventional mapping, due to post war resource shortages. New security measures in the 1950's meant that every photograph was rechecked for potentially unsafe information with security sites replaced by fake fields or clouds. The original editions were withdrawn and only later made available after a period of fifty years although due to the accuracy of the editing, without viewing both revisions it is not easy to spot the edits. Where available Landmark have included both revisions.

#### **Order Details**

| Order Number:            | 342515533_1_1  |
|--------------------------|----------------|
| Customer Ref:            | 7347           |
| National Grid Reference: | 549000, 250400 |
| Slice:                   | Α              |
| Site Area (Ha):          | 0.21           |
| Search Buffer (m):       | 1000           |

#### Site Details

3 Cambridge South, West Way, Sawston, CAMBRIDGE, CB22 3FG

Tel: Fax: Web: