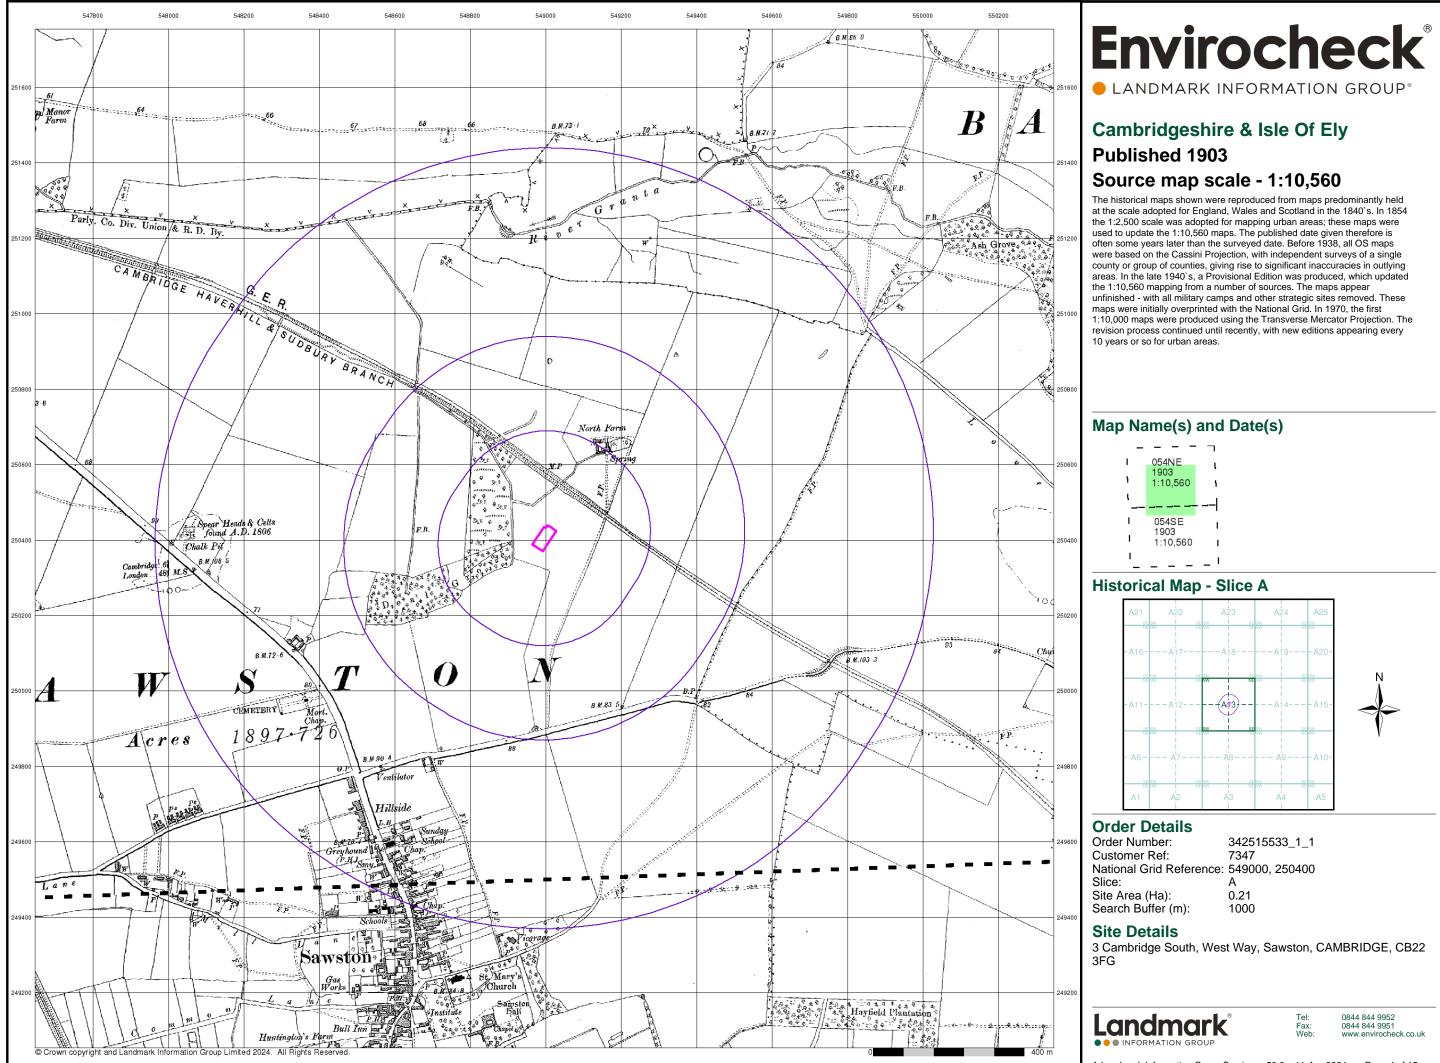

#### **Order Details**

Order Number:342515533\_1\_1Customer Ref:7347National Grid Reference:549000, 250400Slice:ASite Area (Ha):0.21Search Buffer (m):1000

#### Site Details

3 Cambridge South, West Way, Sawston, CAMBRIDGE, CB22  $\rm 3FG$ 

A Landmark Information Group Service v50.0 11-Apr-2024 Page 1 of 15

Tel: Fax: Web: