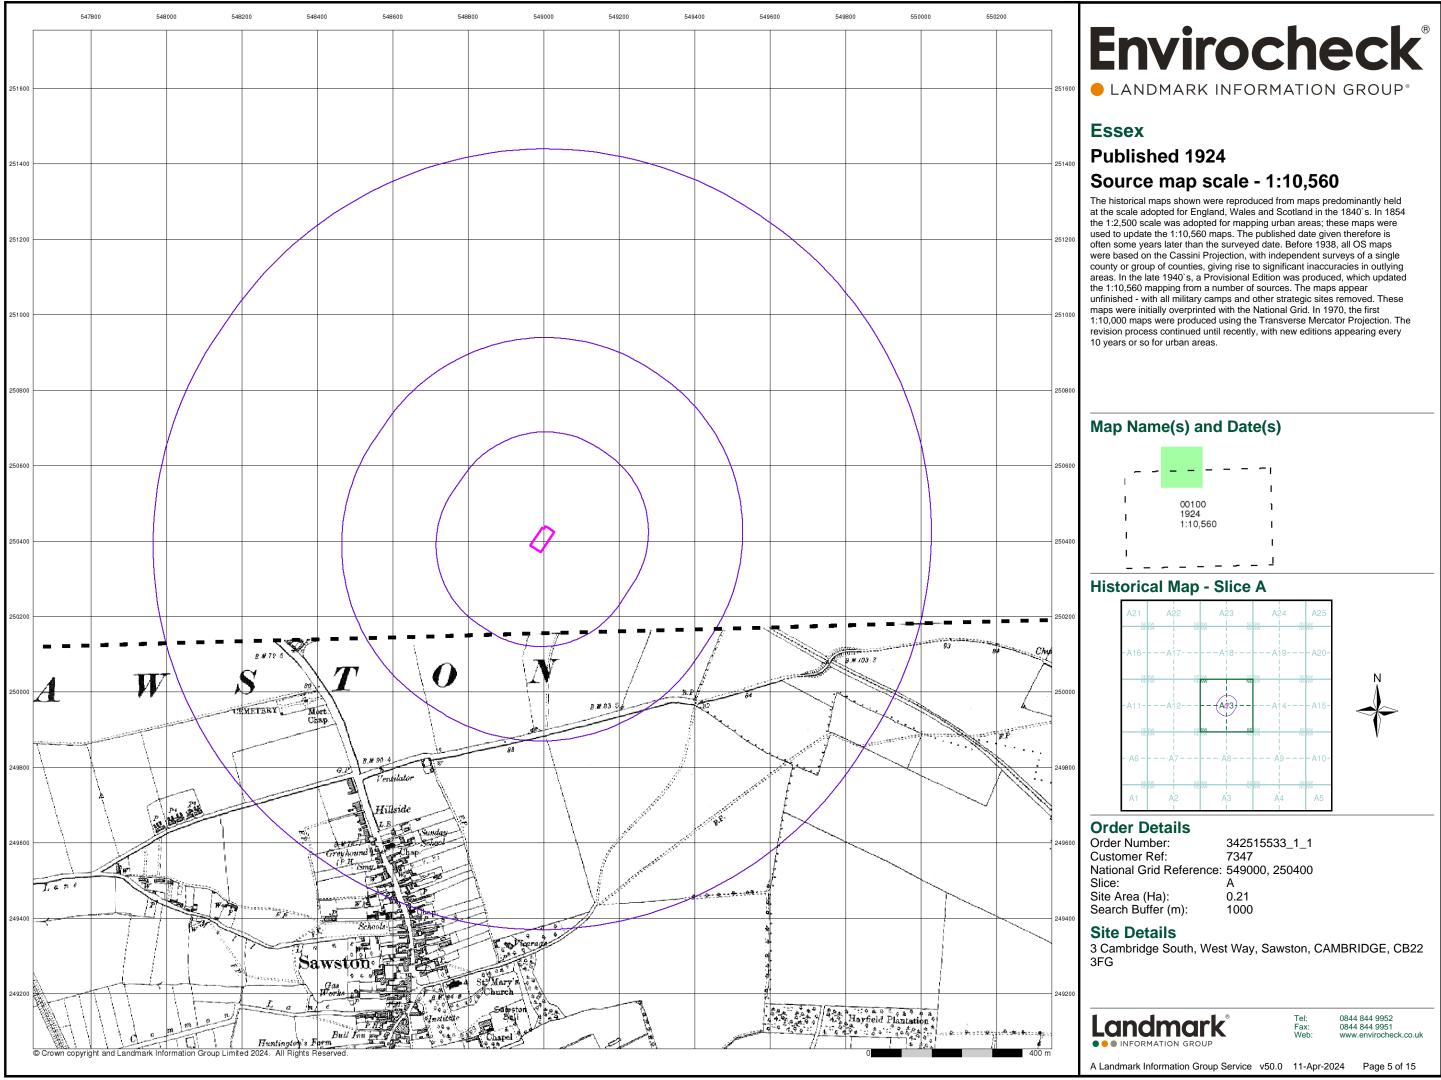

#### **Order Details**

 Order Number:
 342515533\_1\_1

 Customer Ref:
 7347

 National Grid Reference:
 549000, 250400

 Slice:
 A

 Site Area (Ha):
 0.21

 Search Buffer (m):
 1000

#### Site Details

3 Cambridge South, West Way, Sawston, CAMBRIDGE, CB22 3FG

A Landmark Information Group Service v50.0 11-Apr-2024 Page 2 of 15

Tel

Fax: Web 0844 844 9952

0844 844 9951

www.envirocheck.co.uk