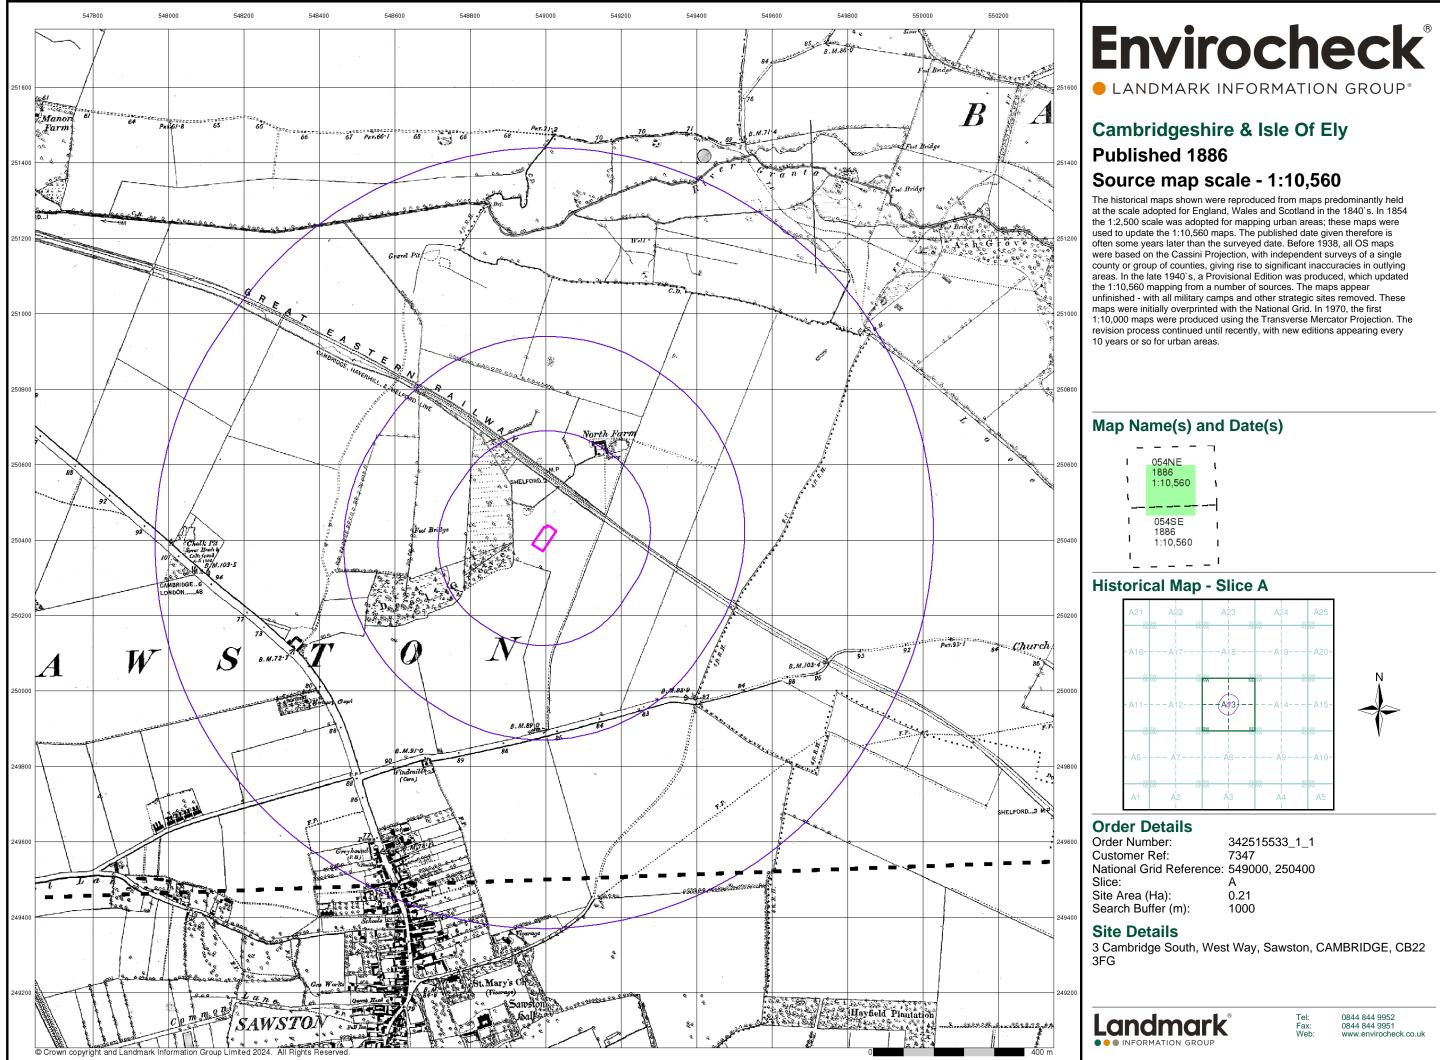

## Source map scale - 1:10,000

The historical maps shown were reproduced from maps predominantly held at the scale adopted for England, Wales and Scotland in the 1840's. In 1854 the 1:2,500 scale was adopted for mapping urban areas; these maps were used to update the 1:10,560 maps. The published date given therefore is often some years later than the surveyed date. Before 1938, all OS maps were based on the Cassini Projection, with independent surveys of a single county or group of counties, giving rise to significant inaccuracies in outlying areas. In the late 1940's, a Provisional Edition was produced, which updated the 1:10,560 mapping from a number of sources. The maps appear unfinished - with all military camps and other strategic sites removed. These maps were produced using the Transverse Mercator Projection. The revision process continued until recently, with new editions appearing every 10 years or so for urban areas.

#### Map Name(s) and Date(s)

| —         | _                    | _        |     | _         | —         | _           |
|-----------|----------------------|----------|-----|-----------|-----------|-------------|
| T         | TL45                 | 5SE      | Т   | TL5       | 5SW       | Т           |
| I.        | 1960<br>1:10         |          | , I | 1960      | )<br>.560 | I           |
| I.        |                      |          | I.  |           | ,         | Т           |
|           |                      |          |     |           |           |             |
| _         | _                    | —        |     | -         | —         | -           |
| -<br>I    | <br>TL44             | –<br>1NE | -   | –<br>TL54 | -<br>4NW  | -           |
| <br> <br> | TL44<br>1960<br>1:10 | )        |     |           | )         | -<br>1<br>1 |

#### Historical Map - Slice A