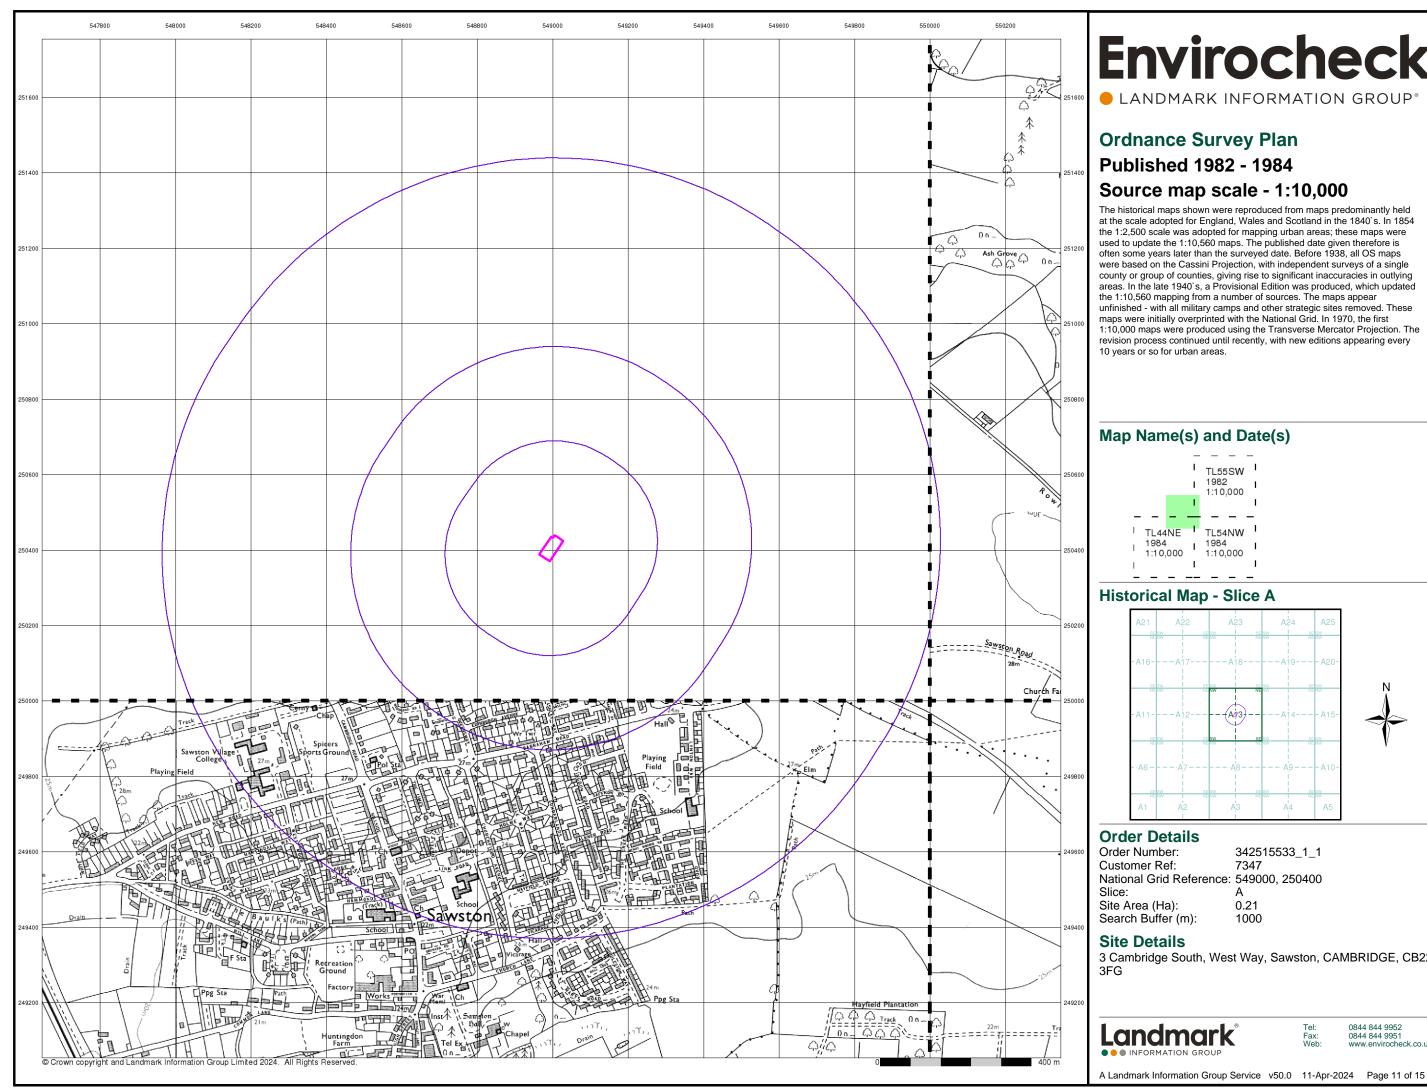

## **Ordnance Survey Plan** Published 1982 - 1984 Source map scale - 1:10,000

The historical maps shown were reproduced from maps predominantly held at the scale adopted for England, Wales and Scotland in the 1840's. In 1854 the 1:2,500 scale was adopted for mapping urban areas; these maps were used to update the 1:10,560 maps. The published date given therefore is often some years later than the surveyed date. Before 1938, all OS maps were based on the Cassini Projection, with independent surveys of a single county or group of counties, giving rise to significant inaccuracies in outlying areas. In the late 1940's, a Provisional Edition was produced, which updated the 1:10,560 mapping from a number of sources. The maps appear unfinished - with all military camps and other strategic sites removed. These maps were initially overprinted with the National Grid. In 1970, the first 1:10,000 maps were produced using the Transverse Mercator Projection. The revision process continued until recently, with new editions appearing every 10 years or so for urban areas.

#### Map Name(s) and Date(s)