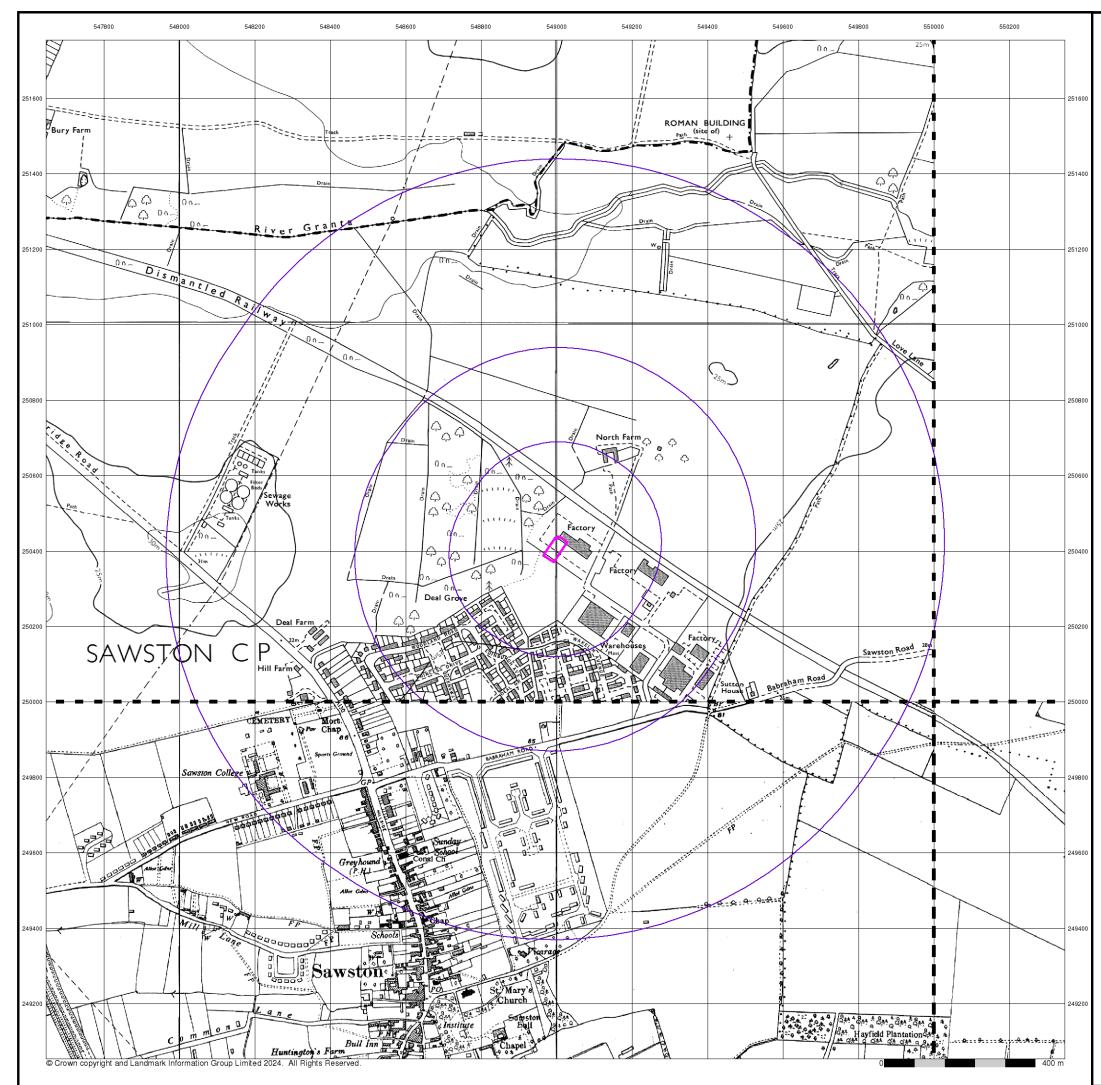

## **Ordnance Survey Plan** Published 1982 - 1984 Source map scale - 1:10,000

The historical maps shown were reproduced from maps predominantly held at the scale adopted for England, Wales and Scotland in the 1840's. In 1854 the 1:2,500 scale was adopted for mapping urban areas; these maps were used to update the 1:10,560 maps. The published date given therefore is often some years later than the surveyed date. Before 1938, all OS maps were based on the Cassini Projection, with independent surveys of a single county or group of counties, giving rise to significant inaccuracies in outlying areas. In the late 1940's, a Provisional Edition was produced, which updated the 1:10,560 mapping from a number of sources. The maps appear unfinished - with all military camps and other strategic sites removed. These maps were initially overprinted with the National Grid. In 1970, the first 1:10,000 maps were produced using the Transverse Mercator Projection. The revision process continued until recently, with new editions appearing every 10 years or so for urban areas.

#### Map Name(s) and Date(s)