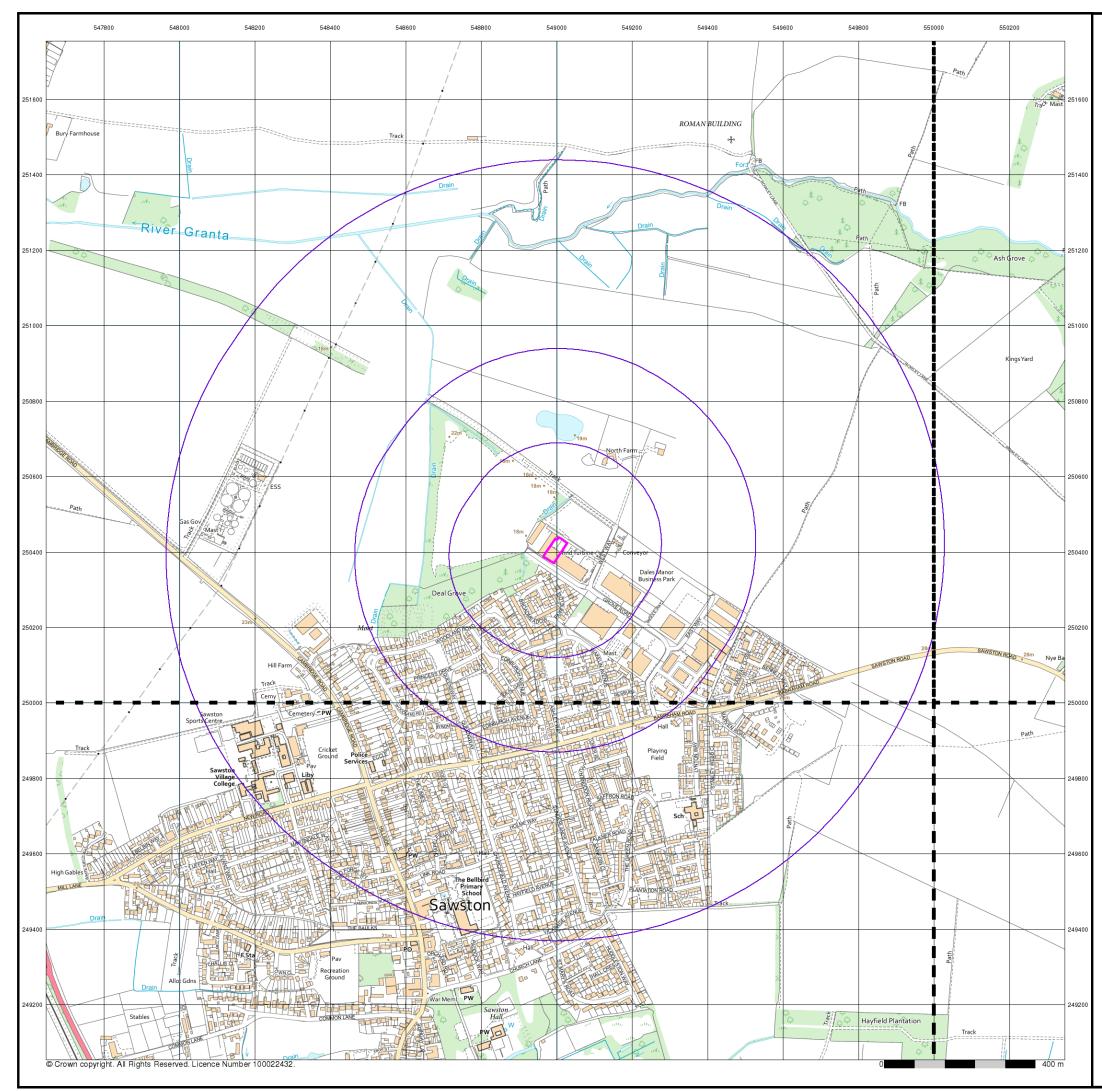

## Ordnance Survey Plan Published 1973 - 1977 Source map scale - 1:10,000

The historical maps shown were reproduced from maps predominantly held at the scale adopted for England, Wales and Scotland in the 1840's. In 1854 the 1:2,500 scale was adopted for mapping urban areas; these maps were used to update the 1:10,560 maps. The published date given therefore is often some years later than the surveyed date. Before 1938, all OS maps were based on the Cassini Projection, with independent surveys of a single county or group of counties, giving rise to significant inaccuracies in outlying areas. In the late 1940's, a Provisional Edition was produced, which updated the 1:10,560 mapping from a number of sources. The maps appear unfinished - with all military camps and other strategic sites removed. These maps were initially overprinted with the National Grid. In 1970, the first 1:10,000 maps were produced using the Transverse Mercator Projection. The revision process continued until recently, with new editions appearing every 10 years or so for urban areas.

#### Map Name(s) and Date(s)

| _  | -                    | _        | _          |                            |            |
|----|----------------------|----------|------------|----------------------------|------------|
| Т  | TL45                 | SE       | Т          |                            |            |
| I  | 1973<br>1:10         |          | Т          |                            |            |
| I. |                      |          | 1          |                            |            |
|    |                      |          |            |                            |            |
| -  | —                    | —        |            |                            | -          |
|    |                      | –<br>INE |            | TL54NW                     | -<br>I     |
|    | TL44<br>1973<br>1:10 | 3        | <br>1<br>1 | TL54NW<br>1977<br>1:10,560 | -<br> <br> |