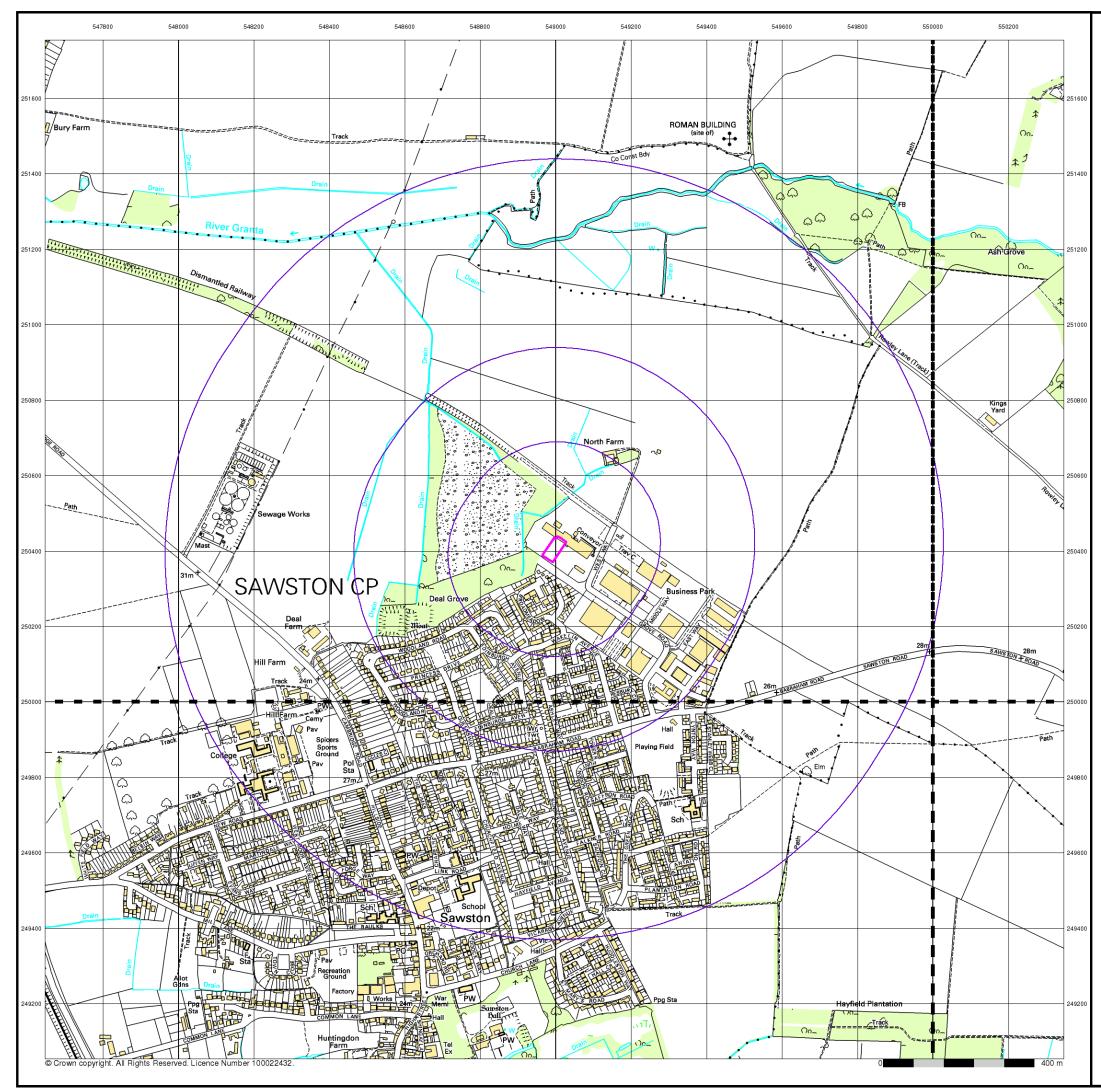

## Ordnance Survey Plan

Published 1960

## Source map scale - 1:10,000

The historical maps shown were reproduced from maps predominantly held at the scale adopted for England, Wales and Scotland in the 1840's. In 1854 the 1:2,500 scale was adopted for mapping urban areas; these maps were used to update the 1:10,560 maps. The published date given therefore is often some years later than the surveyed date. Before 1938, all OS maps were based on the Cassini Projection, with independent surveys of a single county or group of counties, giving rise to significant inaccuracies in outlying areas. In the late 1940's, a Provisional Edition was produced, which updated the 1:10,560 mapping from a number of sources. The maps appear unfinished - with all military camps and other strategic sites removed. These maps were produced using the Transverse Mercator Projection. The revision process continued until recently, with new editions appearing every 10 years or so for urban areas.

#### Map Name(s) and Date(s)

| —         | _                    | _        |     | _         | —         | _           |
|-----------|----------------------|----------|-----|-----------|-----------|-------------|
| T         | TL45                 | 5SE      | Т   | TL5       | 5SW       | Т           |
| I.        | 1960<br>1:10         |          | , I | 1960      | )<br>.560 | I           |
| I.        |                      |          | I.  |           | ,         | Т           |
|           |                      |          |     |           |           |             |
| _         | _                    | —        |     | -         | —         | -           |
| -<br>I    | <br>TL44             | –<br>1NE | -   | –<br>TL54 | -<br>4NW  | -           |
| <br> <br> | TL44<br>1960<br>1:10 | )        |     |           | )         | -<br>1<br>1 |