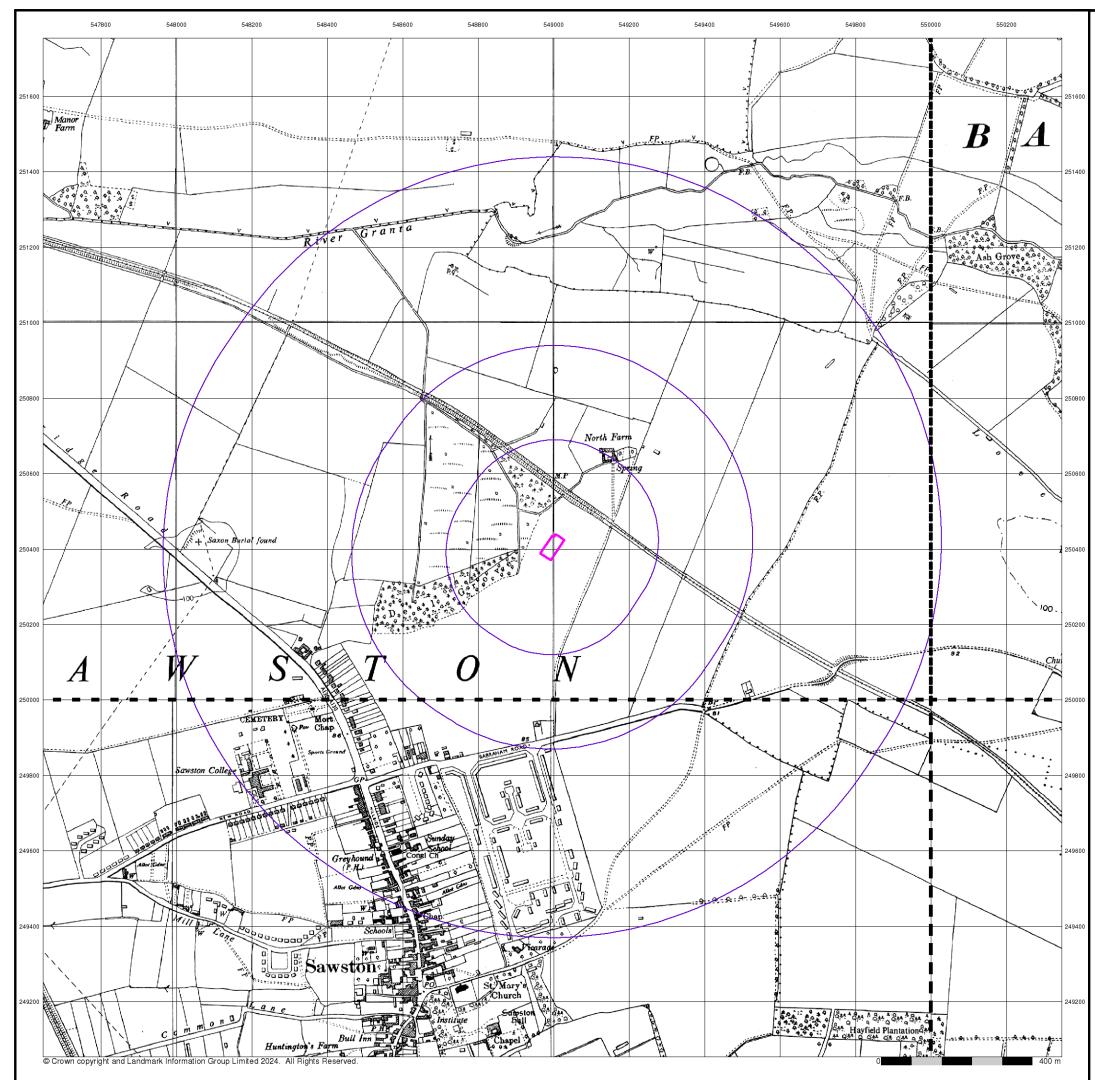

## Ordnance Survey Plan

Published 1960

## Source map scale - 1:10,000

The historical maps shown were reproduced from maps predominantly held at the scale adopted for England, Wales and Scotland in the 1840's. In 1854 the 1:2,500 scale was adopted for mapping urban areas; these maps were used to update the 1:10,560 maps. The published date given therefore is often some years later than the surveyed date. Before 1938, all OS maps were based on the Cassini Projection, with independent surveys of a single county or group of counties, giving rise to significant inaccuracies in outlying areas. In the late 1940's, a Provisional Edition was produced, which updated the 1:10,560 mapping from a number of sources. The maps appear unfinished - with all military camps and other strategic sites removed. These maps were produced using the Transverse Mercator Projection. The revision process continued until recently, with new editions appearing every 10 years or so for urban areas.

#### Map Name(s) and Date(s)

| —         | _                    | _        |     | _         | —         | _           |
|-----------|----------------------|----------|-----|-----------|-----------|-------------|
| T         | TL45                 | 5SE      | Т   | TL5       | 5SW       | Т           |
| I.        | 1960<br>1:10         |          | , I | 1960      | )<br>.560 | I           |
| I.        |                      |          | I.  |           | ,         | Т           |
|           |                      |          |     |           |           |             |
| _         | _                    | —        |     | -         | —         | -           |
| -<br>I    | <br>TL44             | –<br>1NE | -   | –<br>TL54 | -<br>4NW  | -           |
| <br> <br> | TL44<br>1960<br>1:10 | )        |     |           | )         | -<br>1<br>1 |

#### Historical Map - Slice A