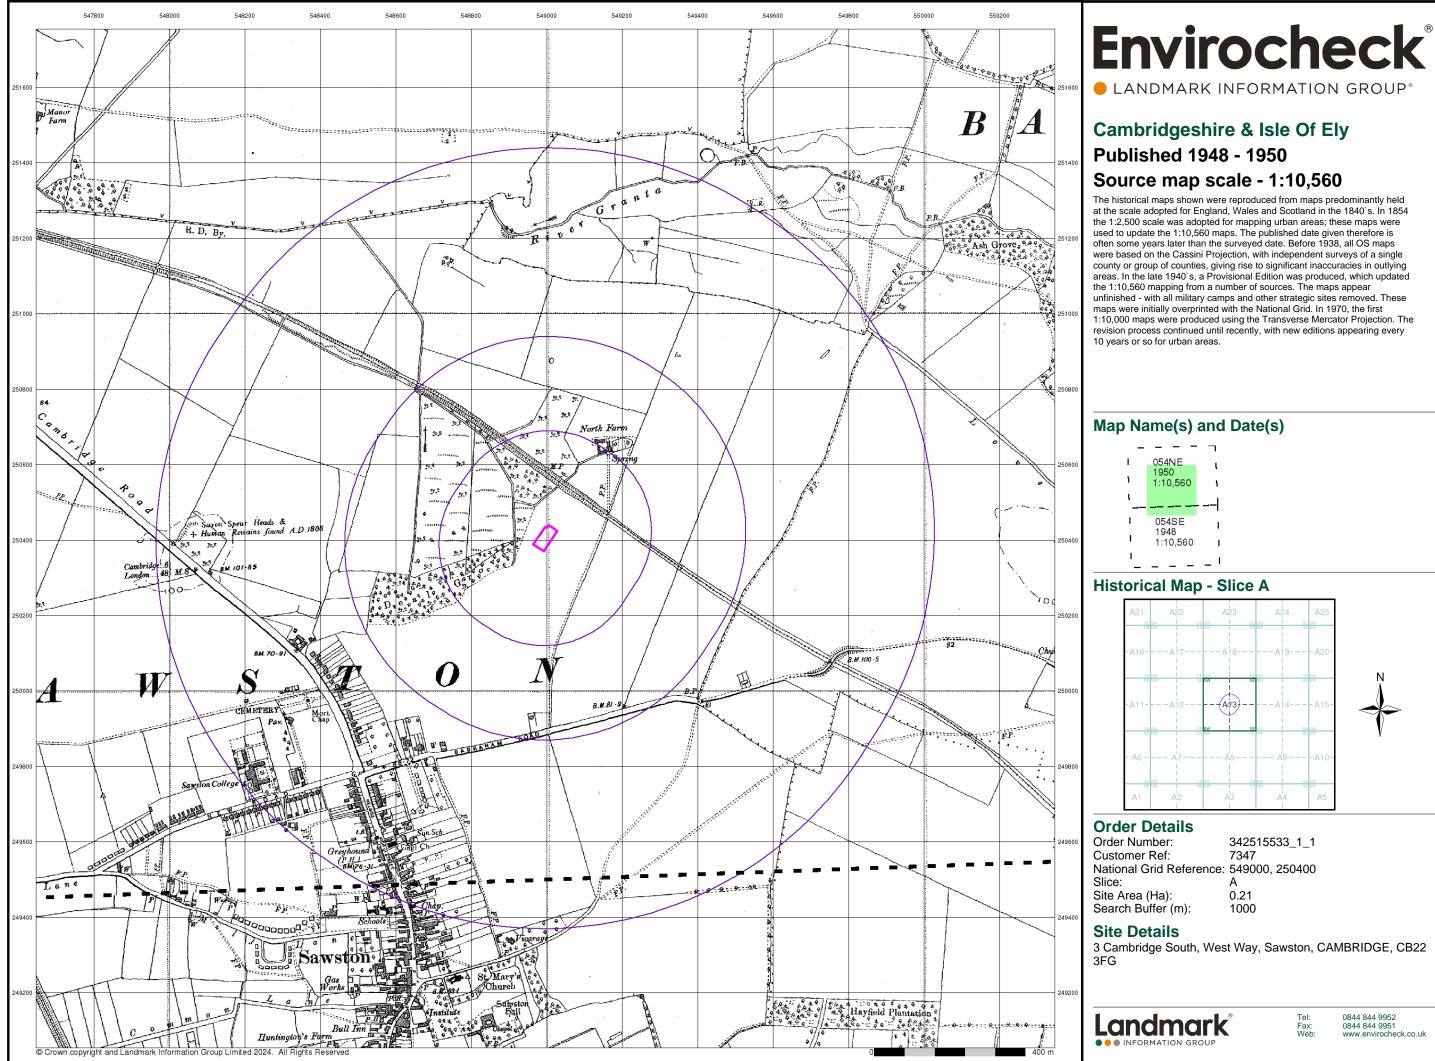

#### **Order Details**

| 342515533_1_1  |
|----------------|
| 7347           |
| 549000, 250400 |
| A              |
| 0.21           |
| 1000           |
|                |

#### Site Details

3 Cambridge South, West Way, Sawston, CAMBRIDGE, CB22  $\rm 3FG$ 