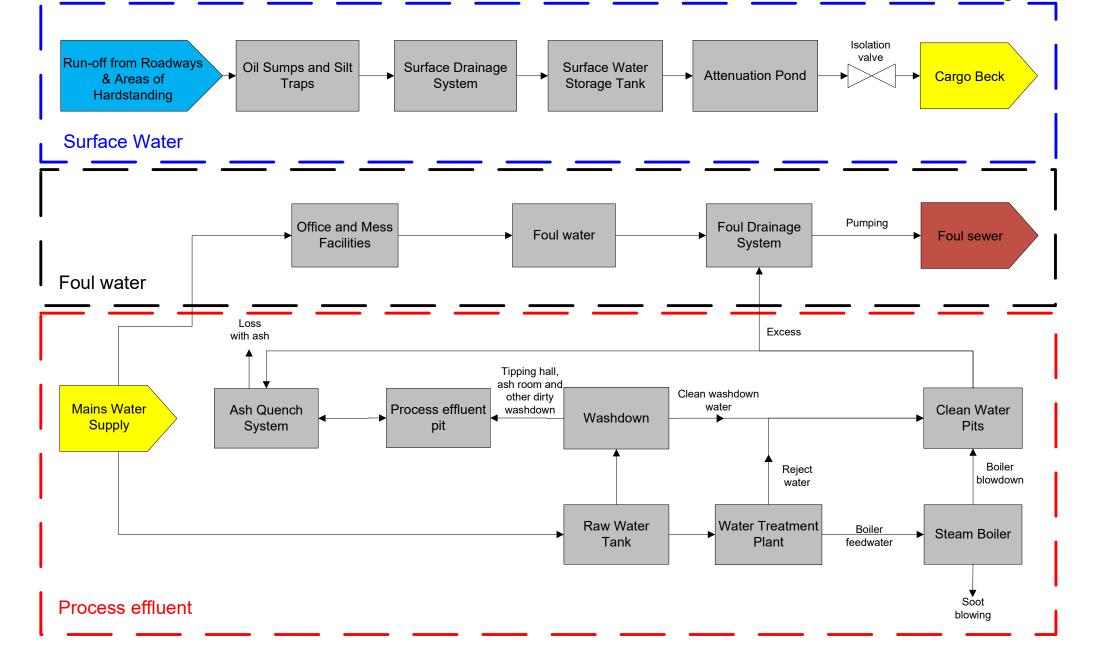

2856-8000-0015A01 KINGMOOR ERF INDICATIVE DRAINAGE R1.0 |             |
| 20 30 40       | 50   | OFFICE OF ISSUE: STOCKPORT<br>SHEET SIZE: A1 SCALE: 1:500                                                                                                                                    |             |
| CALE IN METRES |      | DRAWING No.: REVISION: REVISION: 82856-8000-0015 sheet 1 of 1 R1.0                                                                                                                           |             |
| 10             | 11   | . 12                                                                                                                                                                                         | $\setminus$ |

## Indicative Water Flow Diagram