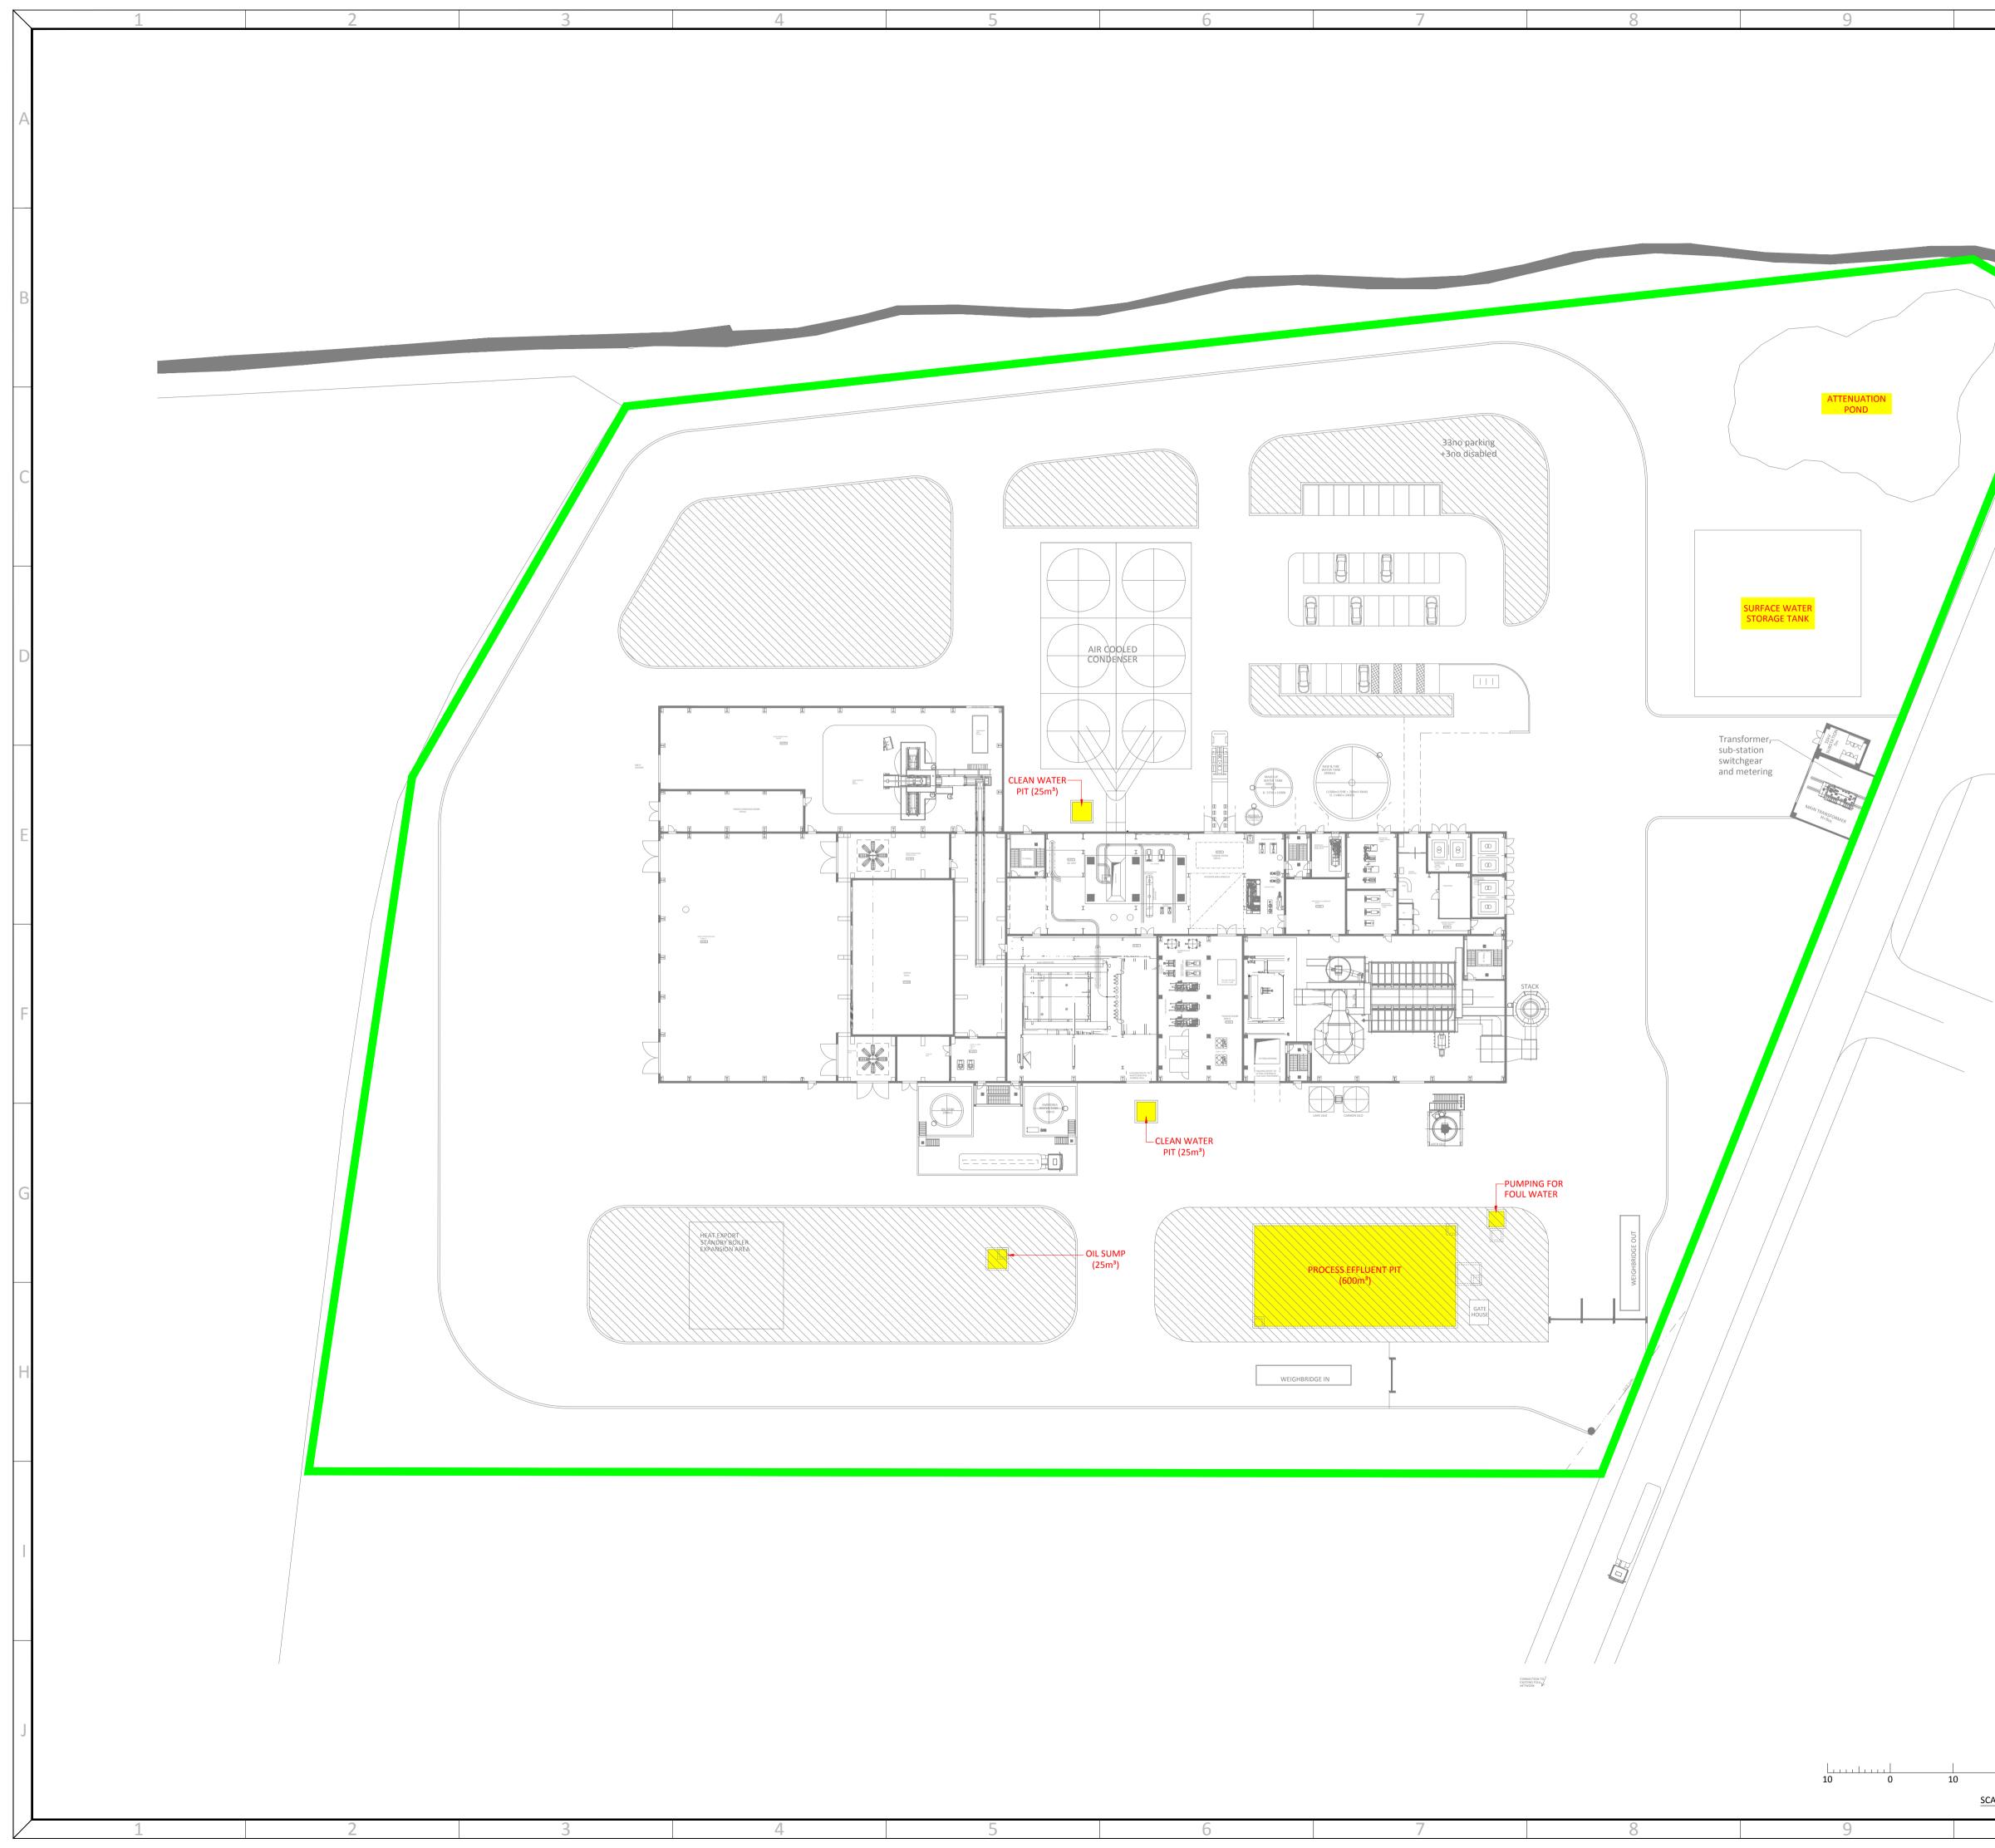

| 10             | 11   |                                                                                                                                                                                              |             |
|----------------|------|----------------------------------------------------------------------------------------------------------------------------------------------------------------------------------------------|-------------|
|                |      | ALL INFORMATION ON THIS DRAWING IS INDICATIVE ONLY, AND<br>MAY BE SUBJECT TO<br>FURTHER DESIGN DEVELOPMENT.                                                                                  | Ĩ           |
| $\Lambda$      | Όρ.  | DO NOT SCALE                                                                                                                                                                                 |             |
|                | ORTH | INSTALLATION BOUNDARY                                                                                                                                                                        | А           |
|                |      |                                                                                                                                                                                              |             |
|                |      |                                                                                                                                                                                              |             |
|                |      |                                                                                                                                                                                              |             |
|                |      |                                                                                                                                                                                              |             |
|                |      |                                                                                                                                                                                              |             |
|                |      |                                                                                                                                                                                              | В           |
|                |      |                                                                                                                                                                                              |             |
|                |      |                                                                                                                                                                                              |             |
|                |      |                                                                                                                                                                                              |             |
|                |      |                                                                                                                                                                                              |             |
|                |      |                                                                                                                                                                                              | С           |
|                |      |                                                                                                                                                                                              |             |
|                |      |                                                                                                                                                                                              |             |
|                |      |                                                                                                                                                                                              |             |
|                |      |                                                                                                                                                                                              |             |
|                |      |                                                                                                                                                                                              | D           |
|                |      |                                                                                                                                                                                              |             |
|                |      |                                                                                                                                                                                              |             |
|                |      |                                                                                                                                                                                              |             |
|                |      |                                                                                                                                                                                              |             |
|                |      |                                                                                                                                                                                              |             |
|                |      |                                                                                                                                                                                              | E           |
|                |      |                                                                                                                                                                                              |             |
|                |      |                                                                                                                                                                                              |             |
|                |      |                                                                                                                                                                                              |             |
|                |      |                                                                                                                                                                                              |             |
|                |      |                                                                                                                                                                                              | F           |
|                |      |                                                                                                                                                                                              |             |
|                |      |                                                                                                                                                                                              |             |
|                |      |                                                                                                                                                                                              |             |
|                |      |                                                                                                                                                                                              |             |
|                |      |                                                                                                                                                                                              | G           |
|                |      |                                                                                                                                                                                              |             |
|                |      |                                                                                                                                                                                              |             |
|                |      |                                                                                                                                                                                              |             |
|                |      |                                                                                                                                                                                              |             |
|                |      |                                                                                                                                                                                              | Н           |
|                |      | R1.0         PRELIMINARY         AO         DTW         KH         27.07.21           R0.0         PRELIMINARY         AO         DTW         KH         23.04.21                            |             |
|                |      | REV. DETAILS OF REVISION DRAWN CHKD APR DATE                                                                                                                                                 |             |
|                |      | CONSULTING ENGINEERS LIMITED                                                                                                                                                                 |             |
|                |      | Kingsgate, Wellington Road North,<br>Stockport, Cheshire, SK4 1LW, UK Tel:<br>0161 476 0032                                                                                                  |             |
|                |      | Website: www.fichtner.co.uk CLIENT:                                                                                                                                                          |             |
|                |      | FORTUM                                                                                                                                                                                       |             |
|                |      | KINGMOOR ERF                                                                                                                                                                                 |             |
|                |      | KINGMOOR ERF                                                                                                                                                                                 |             |
|                |      | INDICATIVE DRAINAGE                                                                                                                                                                          |             |
|                |      | DRAWING STATUS: PRELIMINARY<br>DRAWN BY: AO DATE: 23.04.21                                                                                                                                   |             |
|                |      | CHECKED BY:         DTW         DATE: 23.04.21           APPROVED BY:         KH         DATE: 23.04.21           FILENAME:         S2856-8000-0015A01 KINGMOOR ERF INDICATIVE DRAINAGE R1.0 |             |
| 20 30 40       | 50   | OFFICE OF ISSUE: STOCKPORT<br>SHEET SIZE: A1 SCALE: 1:500                                                                                                                                    |             |
| CALE IN METRES |      | DRAWING No.: REVISION: REVISION: 82856-8000-0015 sheet 1 of 1 R1.0                                                                                                                           |             |
| 10             | 11   | . 12                                                                                                                                                                                         | $\setminus$ |