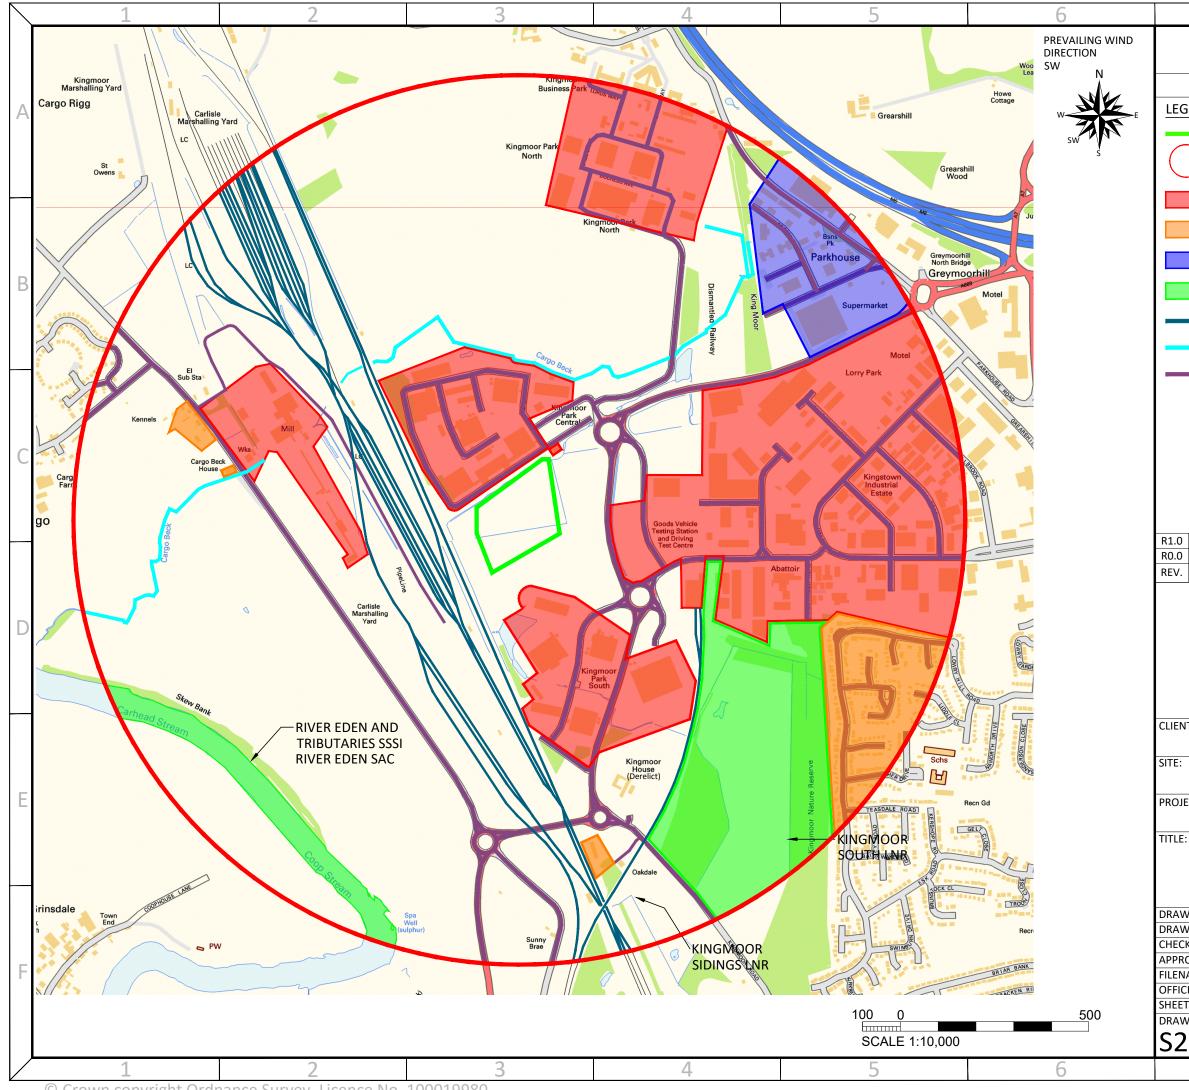

© Crown copyright Ordnance Survey. Licence No. 100019980

|                                                                                                             |           |                |               |          | 0  |          |                 |
|-------------------------------------------------------------------------------------------------------------|-----------|----------------|---------------|----------|----|----------|-----------------|
|                                                                                                             | 7         |                | 8             |          |    |          |                 |
| ALL INFORMATION ON THIS DRAWING<br>IS INDICATIVE ONLY, AND MAY BE SUBJECT TO<br>FURTHER DESIGN DEVELOPMENT. |           |                |               |          |    |          |                 |
| DO NOT SCALE                                                                                                |           |                |               |          |    |          |                 |
| GEND                                                                                                        |           |                |               |          |    |          | А               |
| INSTALLATION BOUNDARY                                                                                       |           |                |               |          |    |          |                 |
| 1km RADIUS                                                                                                  |           |                |               |          |    |          |                 |
| INDUSTRIAL RECEPTORS                                                                                        |           |                |               |          |    |          |                 |
| RESIDENTIAL RECEPTORS                                                                                       |           |                |               |          |    |          |                 |
| COMMERCIAL RECEPTORS                                                                                        |           |                |               |          |    |          |                 |
| ECOLOGICAL RECEPTORS                                                                                        |           |                |               |          |    |          | В               |
| RAILWAY LINES                                                                                               |           |                |               |          |    |          |                 |
| WATERCOURSE                                                                                                 |           |                |               |          |    |          |                 |
| ROADS                                                                                                       |           |                |               |          |    |          |                 |
|                                                                                                             |           |                |               |          |    |          |                 |
|                                                                                                             |           |                |               |          |    |          |                 |
|                                                                                                             |           |                |               |          |    |          | С               |
|                                                                                                             |           |                |               |          |    |          |                 |
|                                                                                                             |           |                |               |          |    |          |                 |
| ) 1KM                                                                                                       | RADIUS AN | /IENDED        | AO            | DTW      | КН | 20.07.21 |                 |
|                                                                                                             | IMINARY   |                | AO            | DTW      | КН | 30.03.21 |                 |
| DETAILS OF REVISION         DRAWN         CHKD         APR         DATE                                     |           |                |               |          |    |          |                 |
| FICHTNER<br>CONSULTING ENGINEERS LIMITED                                                                    |           |                |               |          |    |          |                 |
|                                                                                                             |           |                |               |          |    |          |                 |
| Kingsgate, Wellington Road North,<br>Stockport, Cheshire, SK4 1LW, UK Tel:                                  |           |                |               |          |    |          |                 |
| 0161 476 0032<br>Website: www.fichtner.co.uk                                                                |           |                |               |          |    |          |                 |
| Website: www.fichtner.co.uk NT:                                                                             |           |                |               |          |    |          | ┝               |
| FORTUM                                                                                                      |           |                |               |          |    |          |                 |
|                                                                                                             |           |                |               |          |    |          | 1               |
| KINGMOOR ERF                                                                                                |           |                |               |          |    |          | F               |
| JECT:<br>KINGMOOR ERF                                                                                       |           |                |               |          |    |          |                 |
| E:                                                                                                          |           |                |               |          |    |          | 1               |
| FIRE RECEPTOR PLAN                                                                                          |           |                |               |          |    |          |                 |
|                                                                                                             |           |                |               |          |    |          | $\vdash$        |
| WING STATUS: PRELIMINARY                                                                                    |           |                |               |          |    |          |                 |
| WN BY:         AO         DATE: 30.03.21           CKED BY:         DTW         DATE: 30.03.21              |           |                |               |          |    |          |                 |
| ROVED BY: KH DATE: 30.03.21                                                                                 |           |                |               |          |    |          |                 |
| NAME: S2856-8000-0008A01 KINGMOOR ERF FIRE RECEPTOR PLAN R1.0<br>CE OF ISSUE: STOCKPORT                     |           |                |               |          |    |          |                 |
| CE OF ISSUE:         STOCKPORT           ET SIZE:         A3         SCALE: 1:10,000                        |           |                |               |          |    |          |                 |
| WING No.:<br>2856-8000-0008 sheet 1 of 1 REVISION:<br>R1.0                                                  |           |                |               |          |    |          | 1               |
| 285                                                                                                         | 6-80      | <u> 100-00</u> | <b>108</b> si | neet 1 0 |    | R1.0     | l               |
|                                                                                                             | 7         |                |               |          | 8  |          | $\overline{\ }$ |
|                                                                                                             |           |                |               |          |    |          |                 |