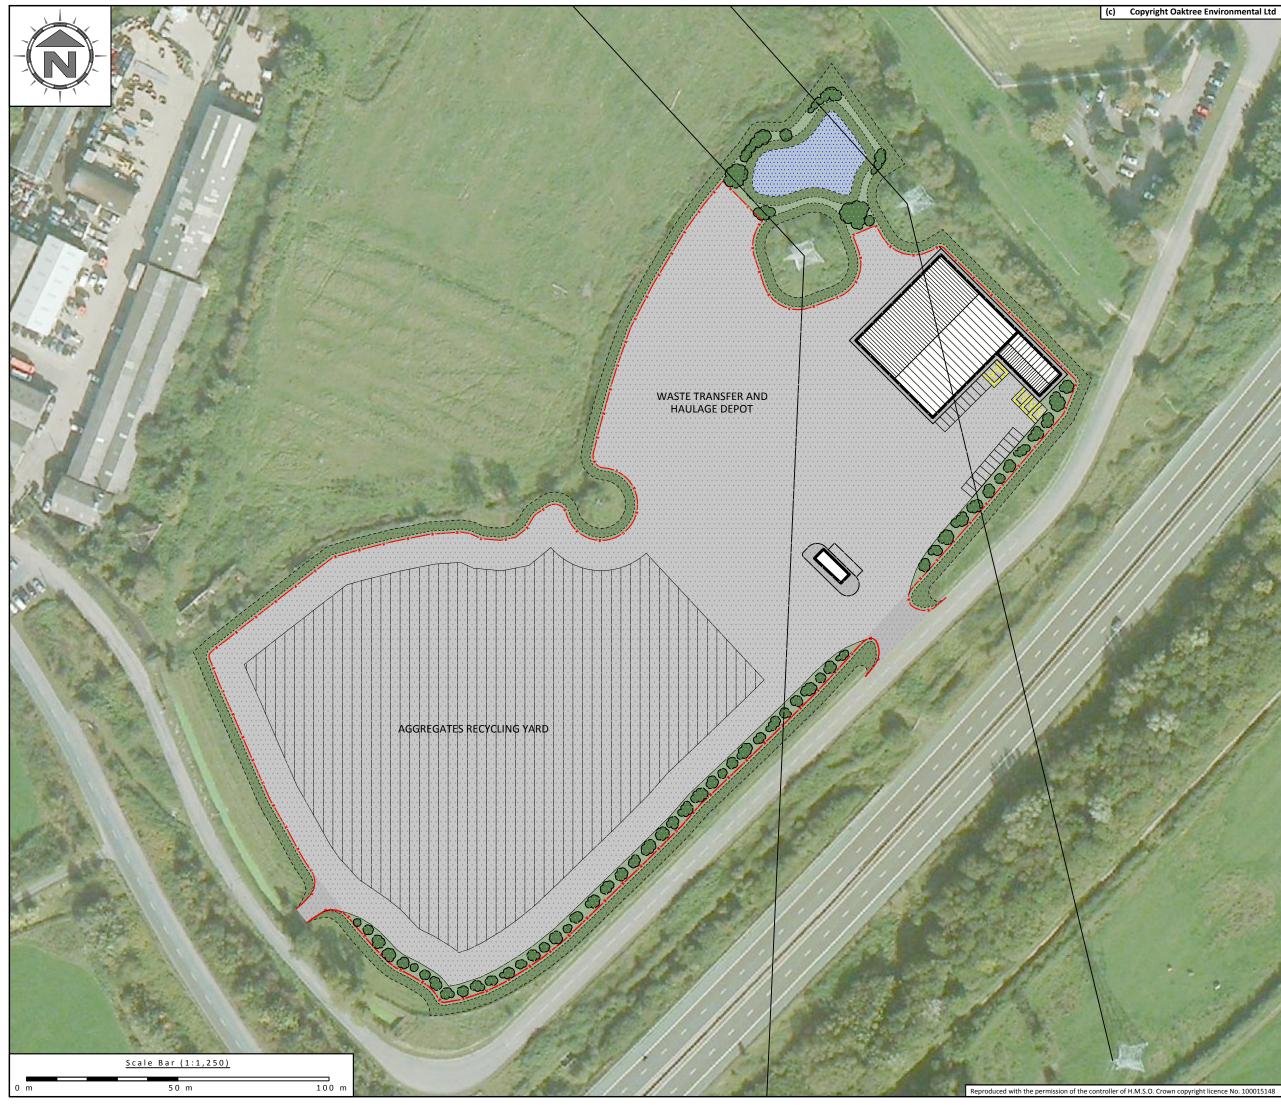

### CONCEPT MASTERPLAN

#### Drawing No: 2763/772/05

Title

#### Client Bristol & Avon Transport & Recycling Ltd

#### Site: Land at Hallen, off Severn Road, Avonmouth

| Date:   | 27 November 2013 |           |                   | Printed At: | A3 |
|---------|------------------|-----------|-------------------|-------------|----|
| Scale:  | 1:1,250          |           | Revision:<br>-    | Drawn By:   | RS |
| Job No: | 2763             | Client No | <sup>2:</sup> 772 | Checked:    | -  |

## Notes:

THIS DRAWING IS FOR INDICATION ONLY AND DEPICTS THE INTENDED CONCEPT LAYOUT FOR THE SITE. THE LAND USE INCLUDING ALL BUILDINGS AND STRUCTURES WILL BE THE SUBJECT OF FUTURE PLANNING APPLICATION(S).