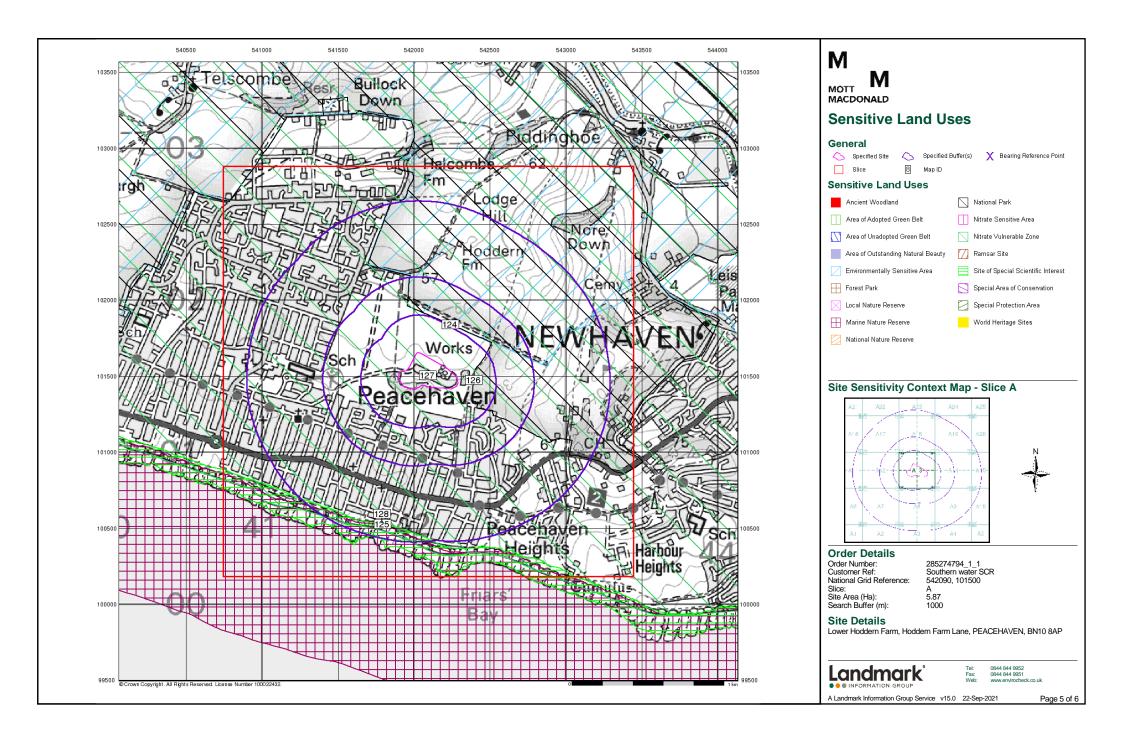

#### Customer Reference: Southern water SCR

National Grid Reference: 542090, 101500

Slice:

А

Site Area (Ha): 5.87

Search Buffer (m): 1000

#### Site Details:

Lower Hoddern Farm, Hoddern Farm Lane PEACEHAVEN BN10 8AP

| Μ     |      |
|-------|------|
| MOTT  | Μ    |
| MACDO | NALD |

| Data Type                            | Page<br>Number | On Site | 0 to 250m | 251 to 500m | 501 to 1000m<br>(*up to 2000m) |
|--------------------------------------|----------------|---------|-----------|-------------|--------------------------------|
| Sensitive Land Use                   |                |         |           |             |                                |
| Ancient Woodland                     |                |         |           |             |                                |
| Areas of Adopted Green Belt          |                |         |           |             |                                |
| Areas of Unadopted Green Belt        |                |         |           |             |                                |
| Areas of Outstanding Natural Beauty  |                |         |           |             |                                |
| Environmentally Sensitive Areas      | pg 30          |         |           | 1           |                                |
| Forest Parks                         |                |         |           |             |                                |
| Local Nature Reserves                |                |         |           |             |                                |
| Marine Nature Reserves               | pg 30          |         |           |             | 1                              |
| National Nature Reserves             |                |         |           |             |                                |
| National Parks                       | pg 30          |         | 1         |             |                                |
| Nitrate Sensitive Areas              |                |         |           |             |                                |
| Nitrate Vulnerable Zones             | pg 30          | 1       |           |             |                                |
| Ramsar Sites                         |                |         |           |             |                                |
| Sites of Special Scientific Interest | pg 30          |         |           |             | 1                              |
| Special Areas of Conservation        |                |         |           |             |                                |
| Special Protection Areas             |                |         |           |             |                                |
| World Heritage Sites                 |                |         |           |             |                                |