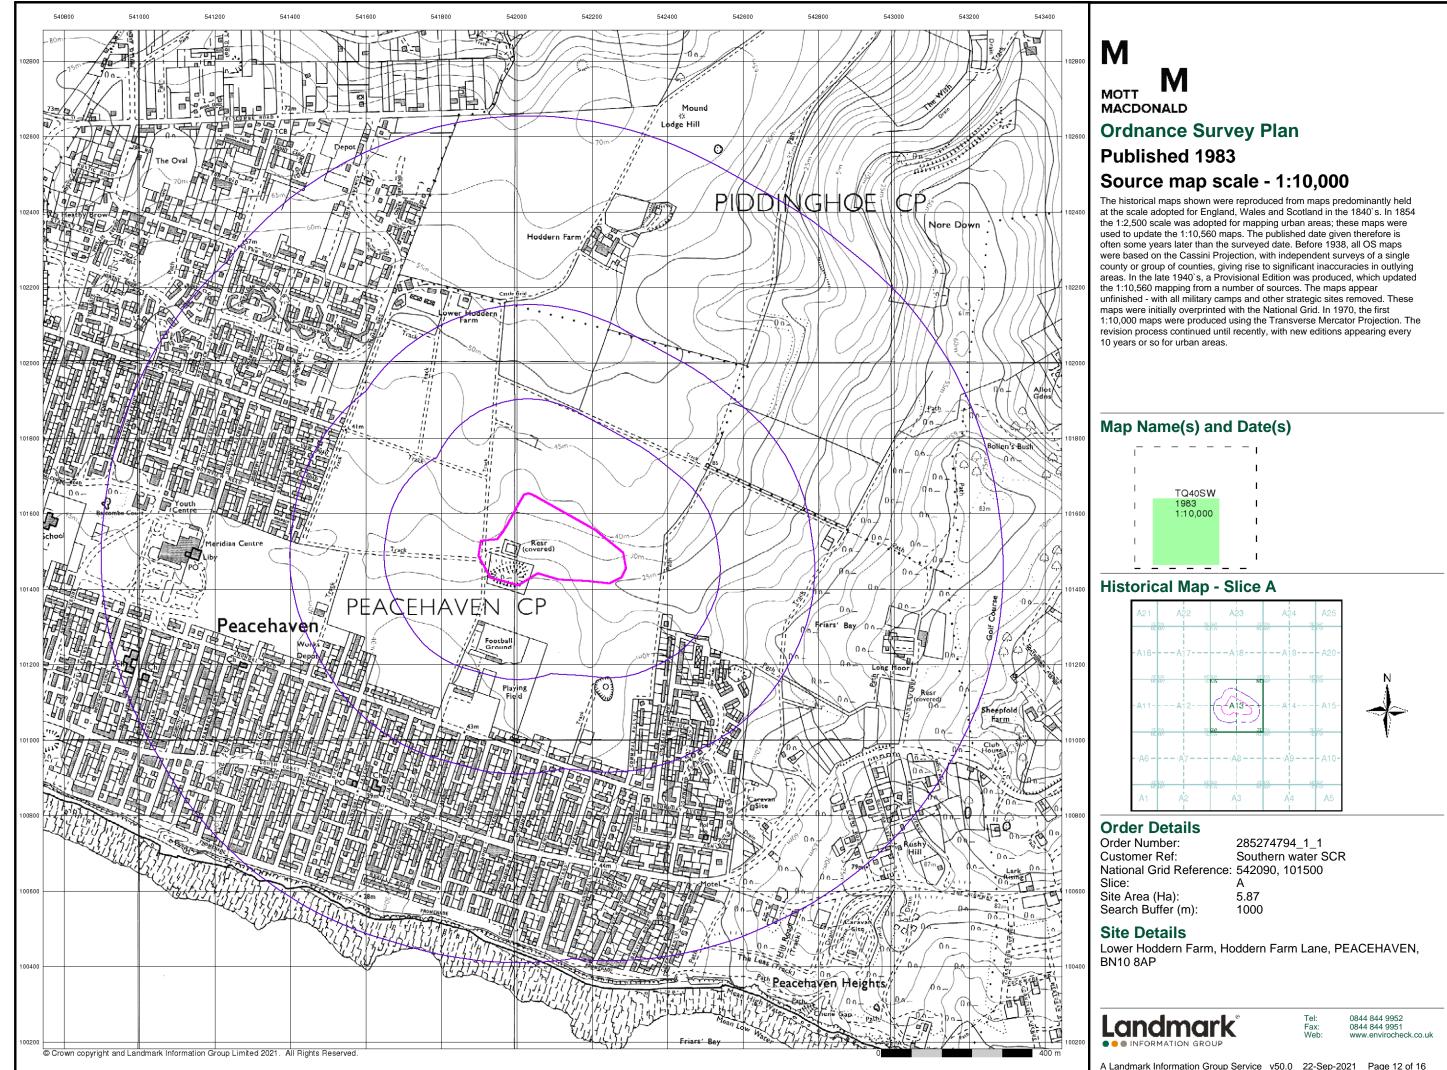

#### Customer Reference: Southern water SCR

National Grid Reference: 542090, 101500

Slice:

А

Site Area (Ha): 5.87

Search Buffer (m): 1000

#### Site Details:

Lower Hoddern Farm, Hoddern Farm Lane PEACEHAVEN BN10 8AP