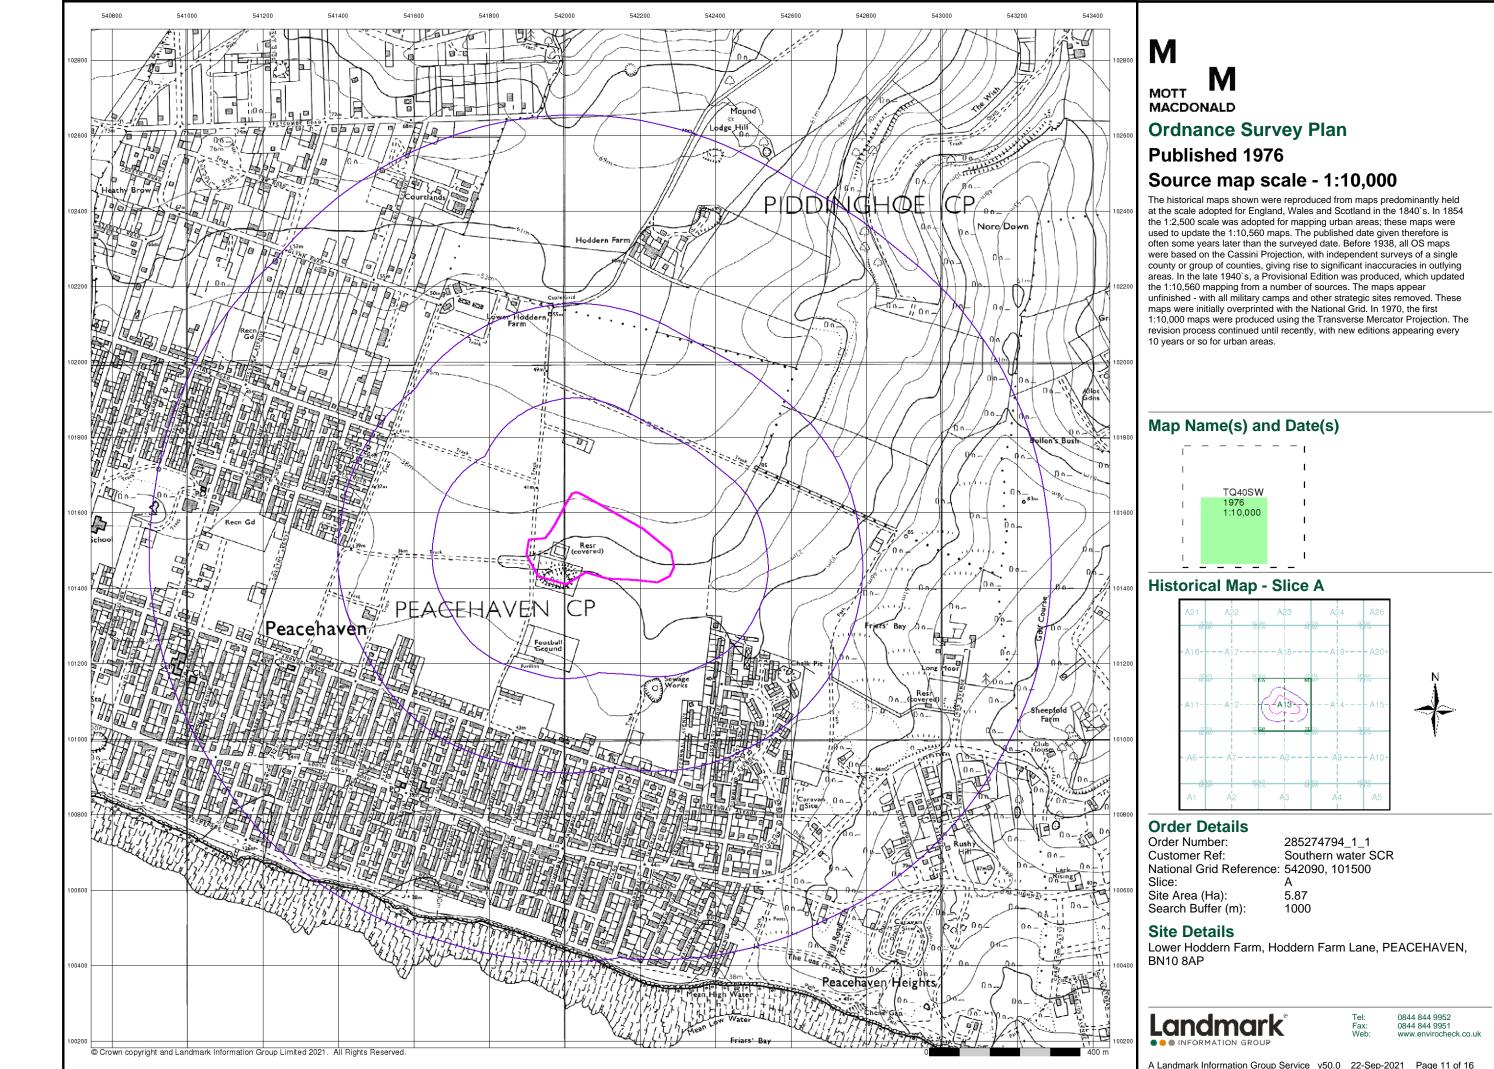

#### Customer Reference: Southern water SCR

National Grid Reference: 542090, 101500

Slice:

А

Site Area (Ha): 5.87

Search Buffer (m): 1000

#### Site Details:

Lower Hoddern Farm, Hoddern Farm Lane PEACEHAVEN BN10 8AP