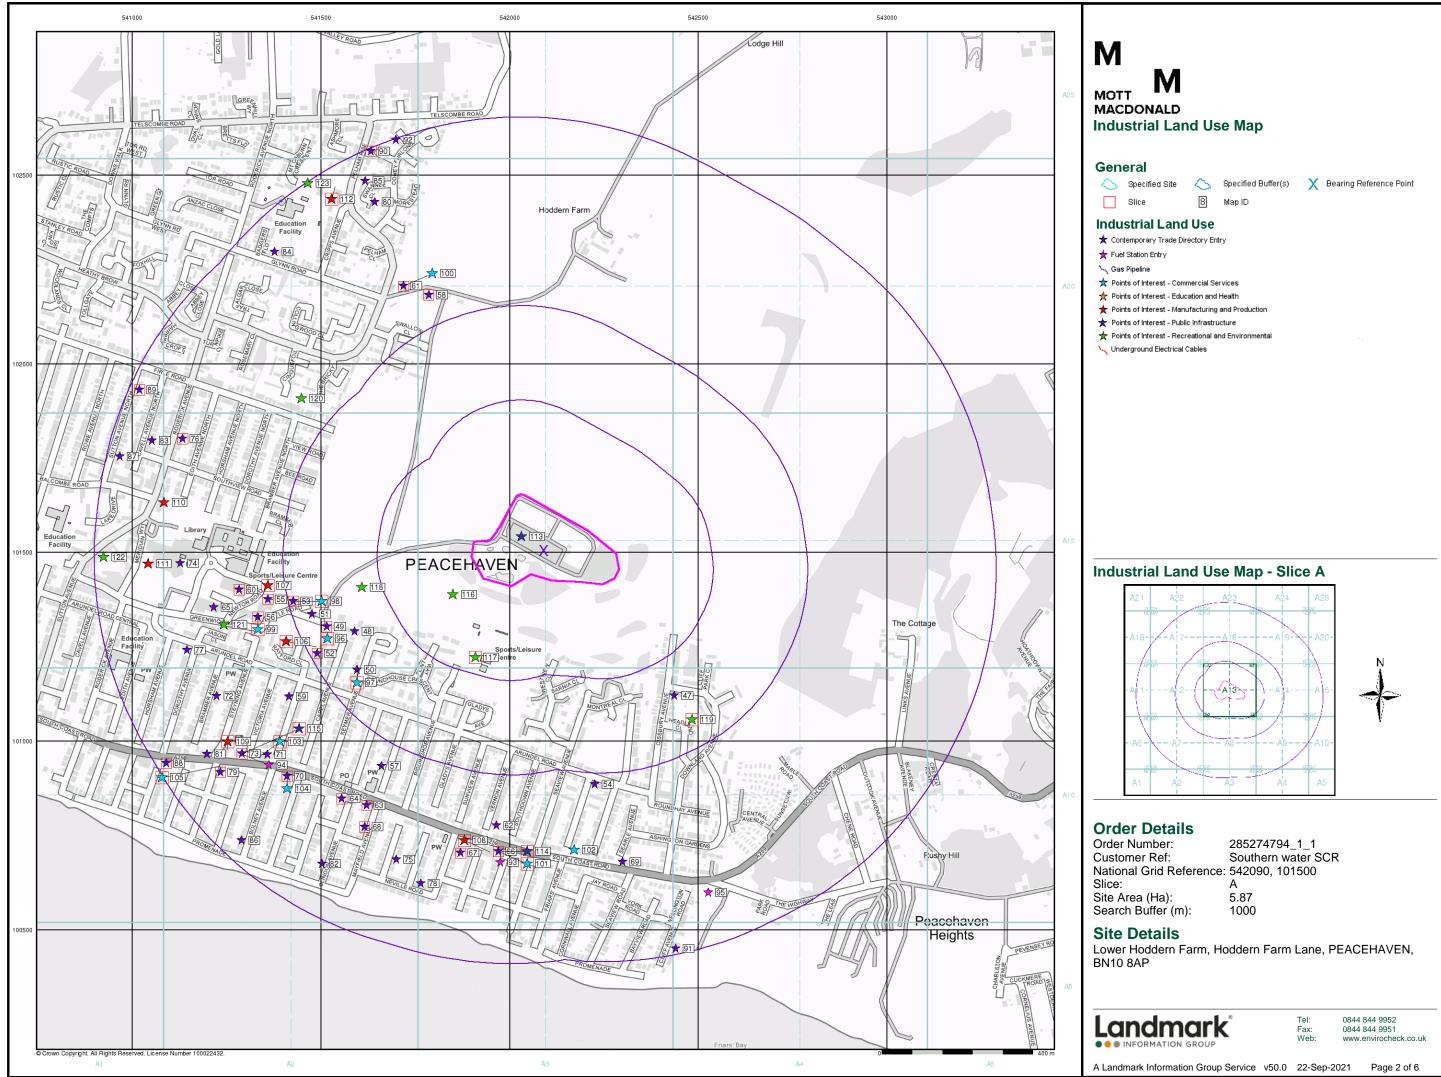

#### Customer Reference: Southern water SCR

National Grid Reference: 542090, 101500

Slice:

А

Site Area (Ha): 5.87

Search Buffer (m): 1000

#### Site Details:

Lower Hoddern Farm, Hoddern Farm Lane PEACEHAVEN BN10 8AP

| Μ     |      |
|-------|------|
| MOTT  | Μ    |
| MACDO | NALD |

| Data Type                                                         | Page<br>Number | On Site | 0 to 250m | 251 to 500m | 501 to 1000m<br>(*up to 2000m) |
|-------------------------------------------------------------------|----------------|---------|-----------|-------------|--------------------------------|
| Geological                                                        |                |         |           |             |                                |
| BGS 1:625,000 Solid Geology                                       | pg 13          | Yes     | n/a       | n/a         | n/a                            |
| BGS Estimated Soil Chemistry                                      | pg 13          | Yes     | Yes       |             |                                |
| BGS Recorded Mineral Sites                                        | pg 13          |         |           |             | 1                              |
| BGS Urban Soil Chemistry                                          |                |         |           |             |                                |
| BGS Urban Soil Chemistry Averages                                 |                |         |           |             |                                |
| CBSCB Compensation District                                       |                |         | n/a       | n/a         | n/a                            |
| Coal Mining Affected Areas                                        |                |         | n/a       | n/a         | n/a                            |
| Mining Instability                                                |                |         | n/a       | n/a         | n/a                            |
| Man-Made Mining Cavities                                          |                |         |           |             |                                |
| Natural Cavities                                                  | pg 13          |         | 1         | 2           | 1                              |
| Non Coal Mining Areas of Great Britain                            | pg 14          | Yes     |           | n/a         | n/a                            |
| Potential for Collapsible Ground Stability Hazards                | pg 14          | Yes     |           | n/a         | n/a                            |
| Potential for Compressible Ground Stability Hazards               |                |         |           | n/a         | n/a                            |
| Potential for Ground Dissolution Stability Hazards                | pg 14          | Yes     | Yes       | n/a         | n/a                            |
| Potential for Landslide Ground Stability Hazards                  | pg 14          |         | Yes       | n/a         | n/a                            |
| Potential for Running Sand Ground Stability Hazards               | pg 14          |         | Yes       | n/a         | n/a                            |
| Potential for Shrinking or Swelling Clay Ground Stability Hazards | pg 14          |         | Yes       | n/a         | n/a                            |
| Radon Potential - Radon Affected Areas                            | pg 14          | Yes     | n/a       | n/a         | n/a                            |
| Radon Potential - Radon Protection Measures                       |                |         | n/a       | n/a         | n/a                            |
| Industrial Land Use                                               |                |         |           |             |                                |
| Contemporary Trade Directory Entries                              | pg 15          |         |           | 22          | 87                             |
| Fuel Station Entries                                              | pg 24          |         |           |             | 3                              |
| Points of Interest - Commercial Services                          | pg 24          |         |           | 9           | 17                             |
| Points of Interest - Education and Health                         |                |         |           |             |                                |
| Points of Interest - Manufacturing and Production                 | pg 26          |         |           | 3           | 13                             |
| Points of Interest - Public Infrastructure                        | pg 28          | 1       |           |             | 7                              |
| Points of Interest - Recreational and Environmental               | pg 28          |         | 3         | 3           | 4                              |
| Gas Pipelines                                                     |                |         |           |             |                                |
| Underground Electrical Cables                                     |                |         |           |             |                                |