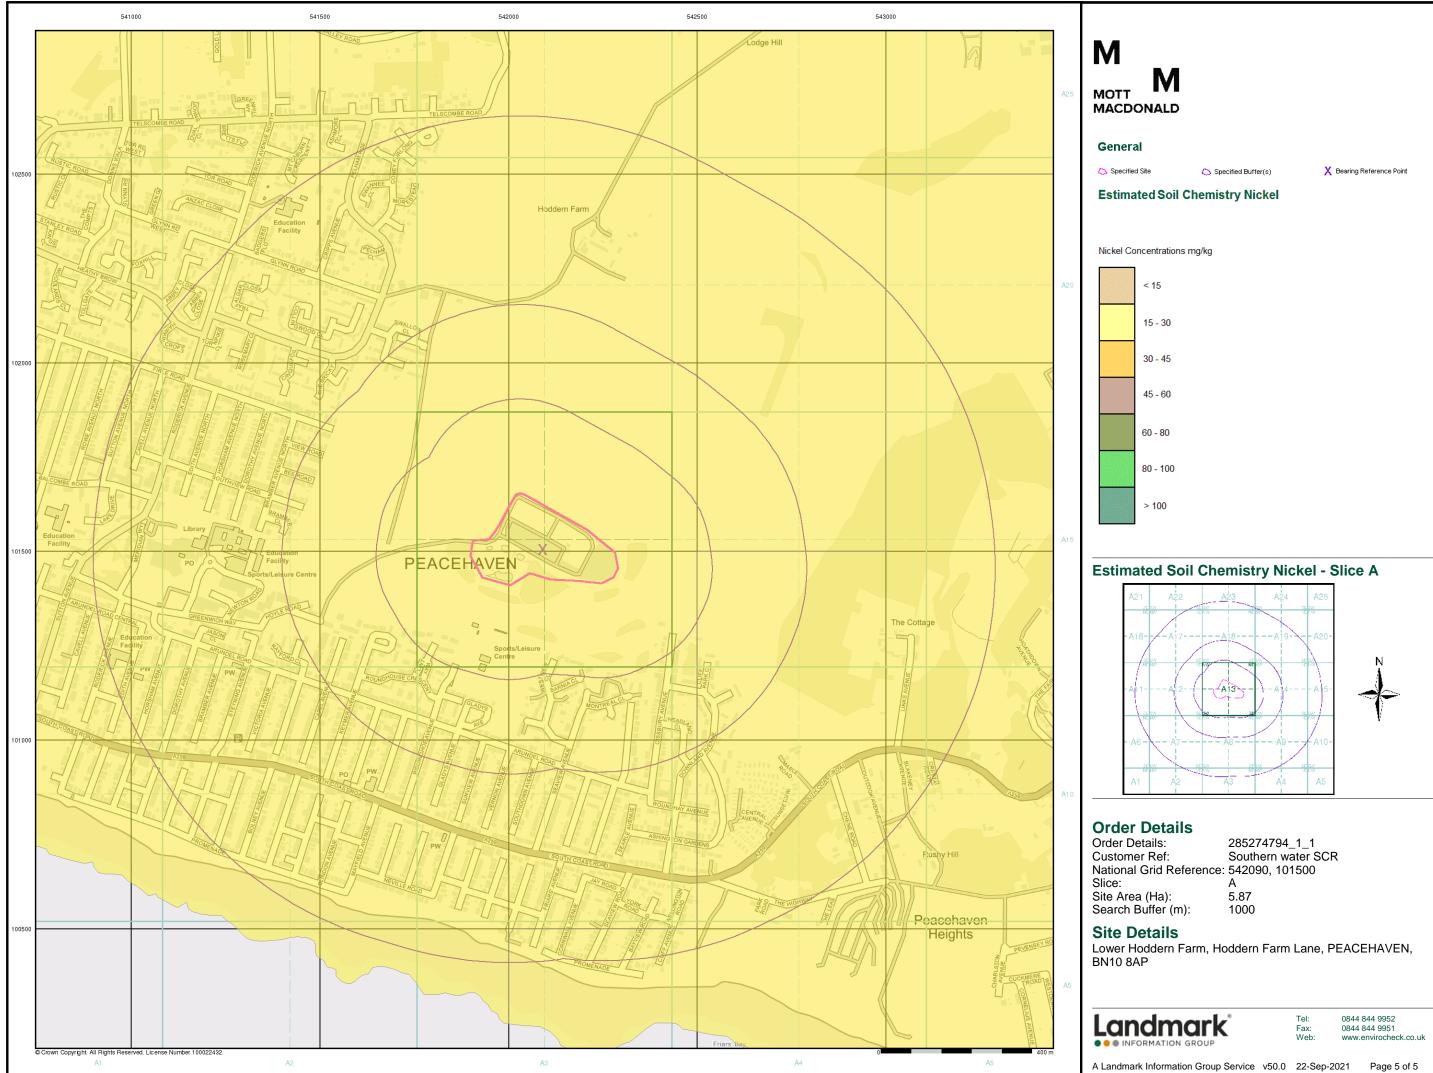

| Μ     |      |
|-------|------|
| MOTT  | Μ    |
| MACDO | NALD |

| Data Type                                                         | Page<br>Number | On Site | 0 to 250m | 251 to 500m | 501 to 1000m<br>(*up to 2000m) |
|-------------------------------------------------------------------|----------------|---------|-----------|-------------|--------------------------------|
| Geological                                                        |                |         |           |             |                                |
| BGS 1:625,000 Solid Geology                                       | pg 13          | Yes     | n/a       | n/a         | n/a                            |
| BGS Estimated Soil Chemistry                                      | pg 13          | Yes     | Yes       |             |                                |
| BGS Recorded Mineral Sites                                        | pg 13          |         |           |             | 1                              |
| BGS Urban Soil Chemistry                                          |                |         |           |             |                                |
| BGS Urban Soil Chemistry Averages                                 |                |         |           |             |                                |
| CBSCB Compensation District                                       |                |         | n/a       | n/a         | n/a                            |
| Coal Mining Affected Areas                                        |                |         | n/a       | n/a         | n/a                            |
| Mining Instability                                                |                |         | n/a       | n/a         | n/a                            |
| Man-Made Mining Cavities                                          |                |         |           |             |                                |
| Natural Cavities                                                  | pg 13          |         | 1         | 2           | 1                              |
| Non Coal Mining Areas of Great Britain                            | pg 14          | Yes     |           | n/a         | n/a                            |
| Potential for Collapsible Ground Stability Hazards                | pg 14          | Yes     |           | n/a         | n/a                            |
| Potential for Compressible Ground Stability Hazards               |                |         |           | n/a         | n/a                            |
| Potential for Ground Dissolution Stability Hazards                | pg 14          | Yes     | Yes       | n/a         | n/a                            |
| Potential for Landslide Ground Stability Hazards                  | pg 14          |         | Yes       | n/a         | n/a                            |
| Potential for Running Sand Ground Stability Hazards               | pg 14          |         | Yes       | n/a         | n/a                            |
| Potential for Shrinking or Swelling Clay Ground Stability Hazards | pg 14          |         | Yes       | n/a         | n/a                            |
| Radon Potential - Radon Affected Areas                            | pg 14          | Yes     | n/a       | n/a         | n/a                            |
| Radon Potential - Radon Protection Measures                       |                |         | n/a       | n/a         | n/a                            |
| Industrial Land Use                                               |                |         |           |             |                                |
| Contemporary Trade Directory Entries                              | pg 15          |         |           | 22          | 87                             |
| Fuel Station Entries                                              | pg 24          |         |           |             | 3                              |
| Points of Interest - Commercial Services                          | pg 24          |         |           | 9           | 17                             |
| Points of Interest - Education and Health                         |                |         |           |             |                                |
| Points of Interest - Manufacturing and Production                 | pg 26          |         |           | 3           | 13                             |
| Points of Interest - Public Infrastructure                        | pg 28          | 1       |           |             | 7                              |
| Points of Interest - Recreational and Environmental               | pg 28          |         | 3         | 3           | 4                              |
| Gas Pipelines                                                     |                |         |           |             |                                |
| Underground Electrical Cables                                     |                |         |           |             |                                |