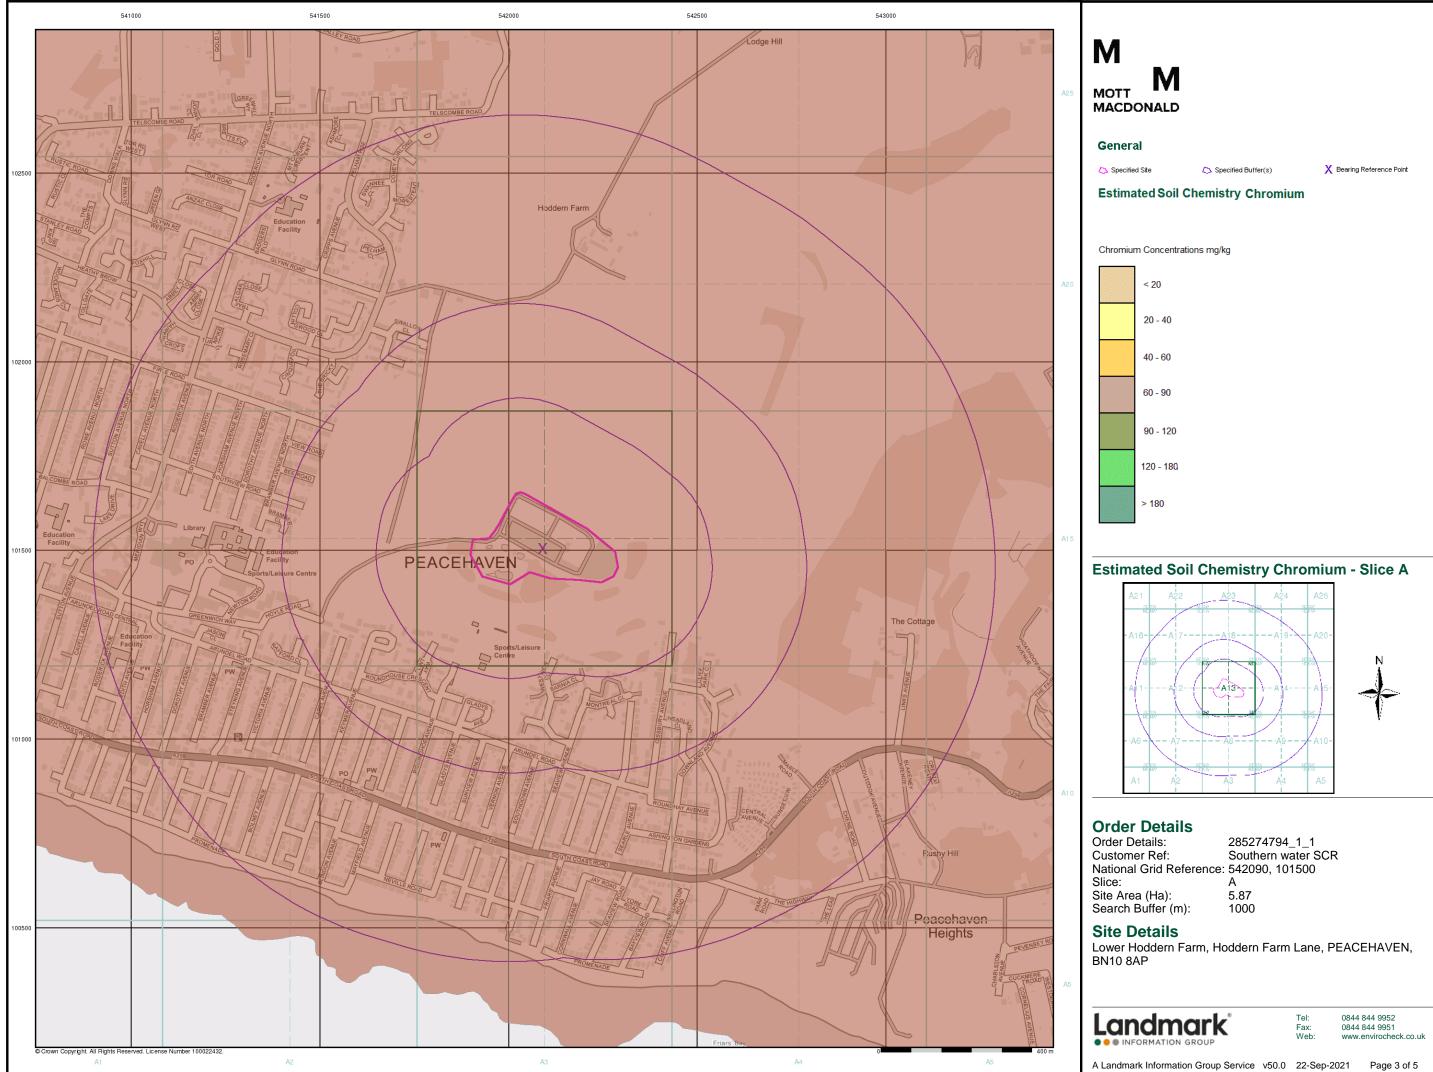

| Μ     |      |
|-------|------|
| MOTT  | Μ    |
| MACDO | NALD |

| Data Type                                                         | Page<br>Number | On Site | 0 to 250m | 251 to 500m | 501 to 1000m<br>(*up to 2000m) |
|-------------------------------------------------------------------|----------------|---------|-----------|-------------|--------------------------------|
| Geological                                                        |                |         |           |             |                                |
| BGS 1:625,000 Solid Geology                                       | pg 13          | Yes     | n/a       | n/a         | n/a                            |
| BGS Estimated Soil Chemistry                                      | pg 13          | Yes     | Yes       |             |                                |
| BGS Recorded Mineral Sites                                        | pg 13          |         |           |             | 1                              |
| BGS Urban Soil Chemistry                                          |                |         |           |             |                                |
| BGS Urban Soil Chemistry Averages                                 |                |         |           |             |                                |
| CBSCB Compensation District                                       |                |         | n/a       | n/a         | n/a                            |
| Coal Mining Affected Areas                                        |                |         | n/a       | n/a         | n/a                            |
| Mining Instability                                                |                |         | n/a       | n/a         | n/a                            |
| Man-Made Mining Cavities                                          |                |         |           |             |                                |
| Natural Cavities                                                  | pg 13          |         | 1         | 2           | 1                              |
| Non Coal Mining Areas of Great Britain                            | pg 14          | Yes     |           | n/a         | n/a                            |
| Potential for Collapsible Ground Stability Hazards                | pg 14          | Yes     |           | n/a         | n/a                            |
| Potential for Compressible Ground Stability Hazards               |                |         |           | n/a         | n/a                            |
| Potential for Ground Dissolution Stability Hazards                | pg 14          | Yes     | Yes       | n/a         | n/a                            |
| Potential for Landslide Ground Stability Hazards                  | pg 14          |         | Yes       | n/a         | n/a                            |
| Potential for Running Sand Ground Stability Hazards               | pg 14          |         | Yes       | n/a         | n/a                            |
| Potential for Shrinking or Swelling Clay Ground Stability Hazards | pg 14          |         | Yes       | n/a         | n/a                            |
| Radon Potential - Radon Affected Areas                            | pg 14          | Yes     | n/a       | n/a         | n/a                            |
| Radon Potential - Radon Protection Measures                       |                |         | n/a       | n/a         | n/a                            |
| Industrial Land Use                                               |                |         |           |             |                                |
| Contemporary Trade Directory Entries                              | pg 15          |         |           | 22          | 87                             |
| Fuel Station Entries                                              | pg 24          |         |           |             | 3                              |
| Points of Interest - Commercial Services                          | pg 24          |         |           | 9           | 17                             |
| Points of Interest - Education and Health                         |                |         |           |             |                                |
| Points of Interest - Manufacturing and Production                 | pg 26          |         |           | 3           | 13                             |
| Points of Interest - Public Infrastructure                        | pg 28          | 1       |           |             | 7                              |
| Points of Interest - Recreational and Environmental               | pg 28          |         | 3         | 3           | 4                              |
| Gas Pipelines                                                     |                |         |           |             |                                |
| Underground Electrical Cables                                     |                |         |           |             |                                |