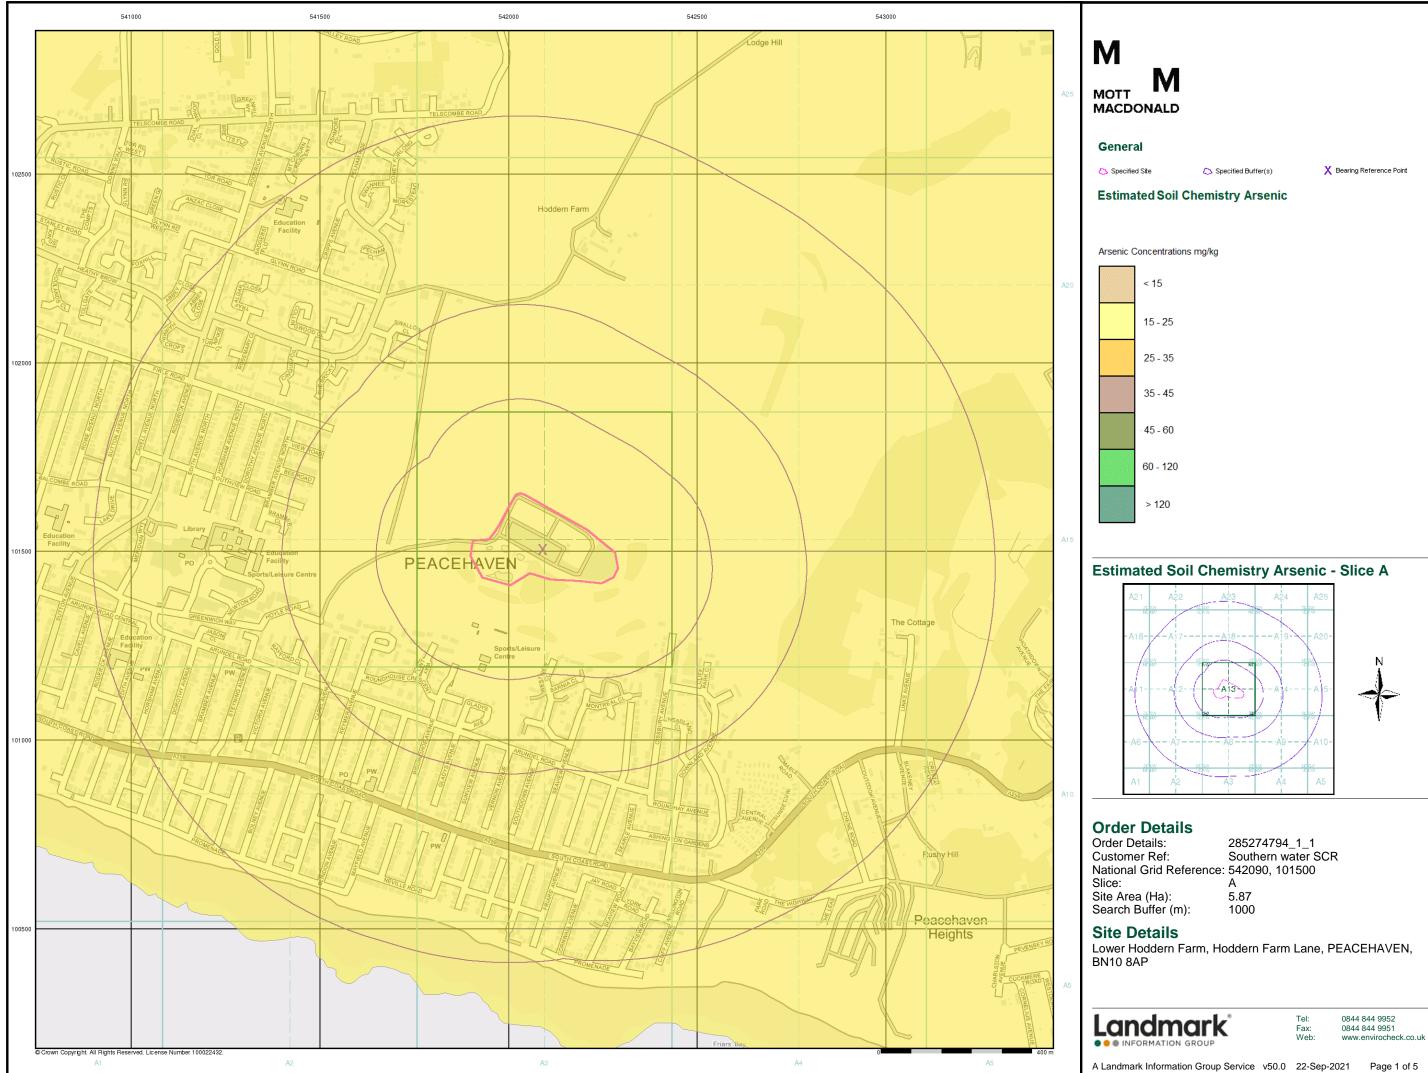

| Μ     |      |
|-------|------|
| MOTT  | Μ    |
| MACDO | NALD |

| Data Type                                                         | Page<br>Number | On Site | 0 to 250m | 251 to 500m | 501 to 1000m<br>(*up to 2000m) |
|-------------------------------------------------------------------|----------------|---------|-----------|-------------|--------------------------------|
| Geological                                                        |                |         |           |             |                                |
| BGS 1:625,000 Solid Geology                                       | pg 13          | Yes     | n/a       | n/a         | n/a                            |
| BGS Estimated Soil Chemistry                                      | pg 13          | Yes     | Yes       |             |                                |
| BGS Recorded Mineral Sites                                        | pg 13          |         |           |             | 1                              |
| BGS Urban Soil Chemistry                                          |                |         |           |             |                                |
| BGS Urban Soil Chemistry Averages                                 |                |         |           |             |                                |
| CBSCB Compensation District                                       |                |         | n/a       | n/a         | n/a                            |
| Coal Mining Affected Areas                                        |                |         | n/a       | n/a         | n/a                            |
| Mining Instability                                                |                |         | n/a       | n/a         | n/a                            |
| Man-Made Mining Cavities                                          |                |         |           |             |                                |
| Natural Cavities                                                  | pg 13          |         | 1         | 2           | 1                              |
| Non Coal Mining Areas of Great Britain                            | pg 14          | Yes     |           | n/a         | n/a                            |
| Potential for Collapsible Ground Stability Hazards                | pg 14          | Yes     |           | n/a         | n/a                            |
| Potential for Compressible Ground Stability Hazards               |                |         |           | n/a         | n/a                            |
| Potential for Ground Dissolution Stability Hazards                | pg 14          | Yes     | Yes       | n/a         | n/a                            |
| Potential for Landslide Ground Stability Hazards                  | pg 14          |         | Yes       | n/a         | n/a                            |
| Potential for Running Sand Ground Stability Hazards               | pg 14          |         | Yes       | n/a         | n/a                            |
| Potential for Shrinking or Swelling Clay Ground Stability Hazards | pg 14          |         | Yes       | n/a         | n/a                            |
| Radon Potential - Radon Affected Areas                            | pg 14          | Yes     | n/a       | n/a         | n/a                            |
| Radon Potential - Radon Protection Measures                       |                |         | n/a       | n/a         | n/a                            |
| Industrial Land Use                                               |                |         |           |             |                                |
| Contemporary Trade Directory Entries                              | pg 15          |         |           | 22          | 87                             |
| Fuel Station Entries                                              | pg 24          |         |           |             | 3                              |
| Points of Interest - Commercial Services                          | pg 24          |         |           | 9           | 17                             |
| Points of Interest - Education and Health                         |                |         |           |             |                                |
| Points of Interest - Manufacturing and Production                 | pg 26          |         |           | 3           | 13                             |
| Points of Interest - Public Infrastructure                        | pg 28          | 1       |           |             | 7                              |
| Points of Interest - Recreational and Environmental               | pg 28          |         | 3         | 3           | 4                              |
| Gas Pipelines                                                     |                |         |           |             |                                |
| Underground Electrical Cables                                     |                |         |           |             |                                |