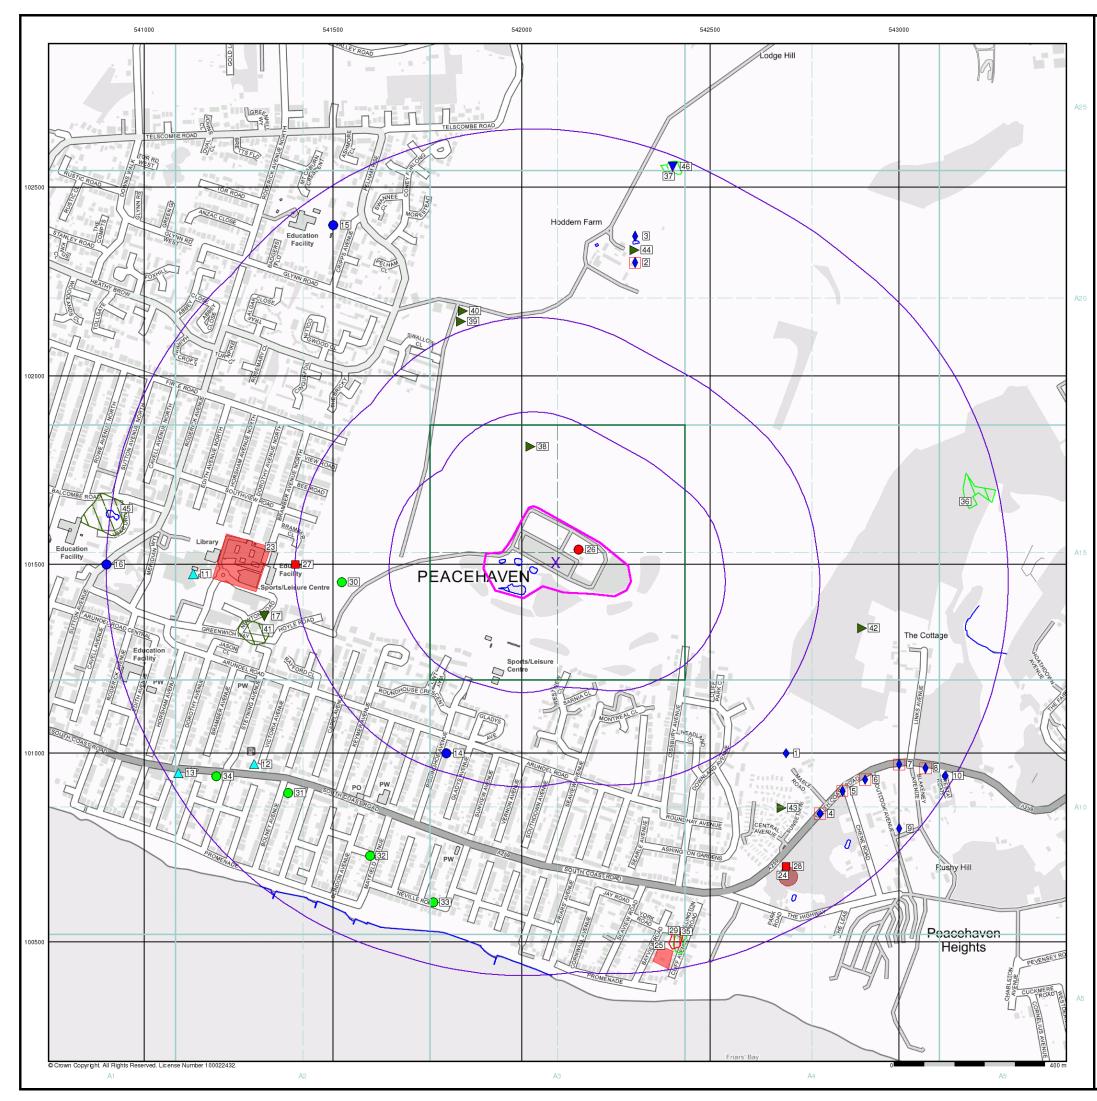

#### Customer Reference: Southern water SCR

National Grid Reference: 542090, 101500

Slice:

А

Site Area (Ha): 5.87

Search Buffer (m): 1000

#### Site Details:

Lower Hoddern Farm, Hoddern Farm Lane PEACEHAVEN BN10 8AP