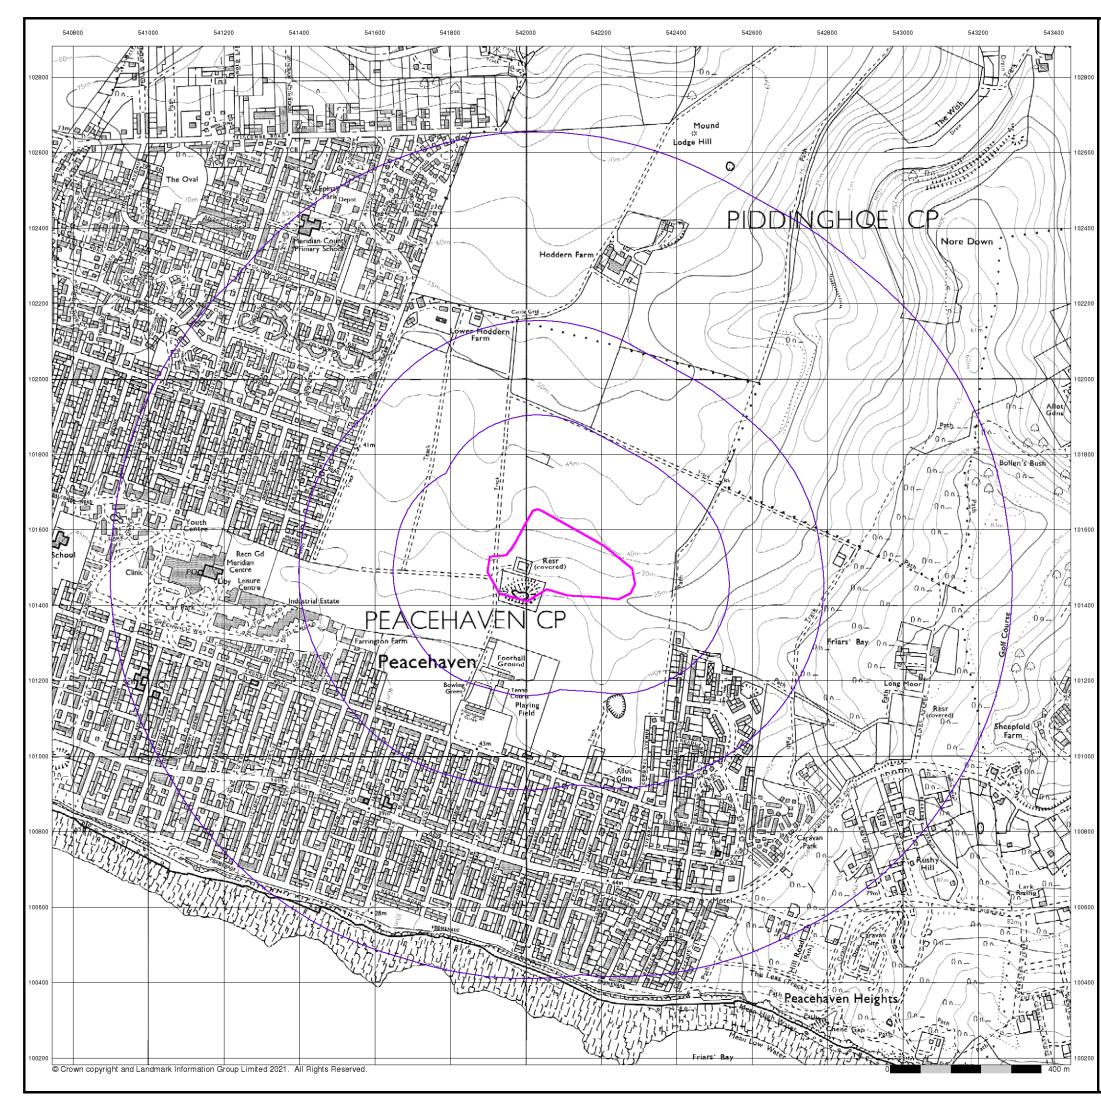

#### Customer Reference: Southern water SCR

National Grid Reference: 542090, 101500

Slice:

А

Site Area (Ha): 5.87

Search Buffer (m): 1000

#### Site Details:

Lower Hoddern Farm, Hoddern Farm Lane PEACEHAVEN BN10 8AP