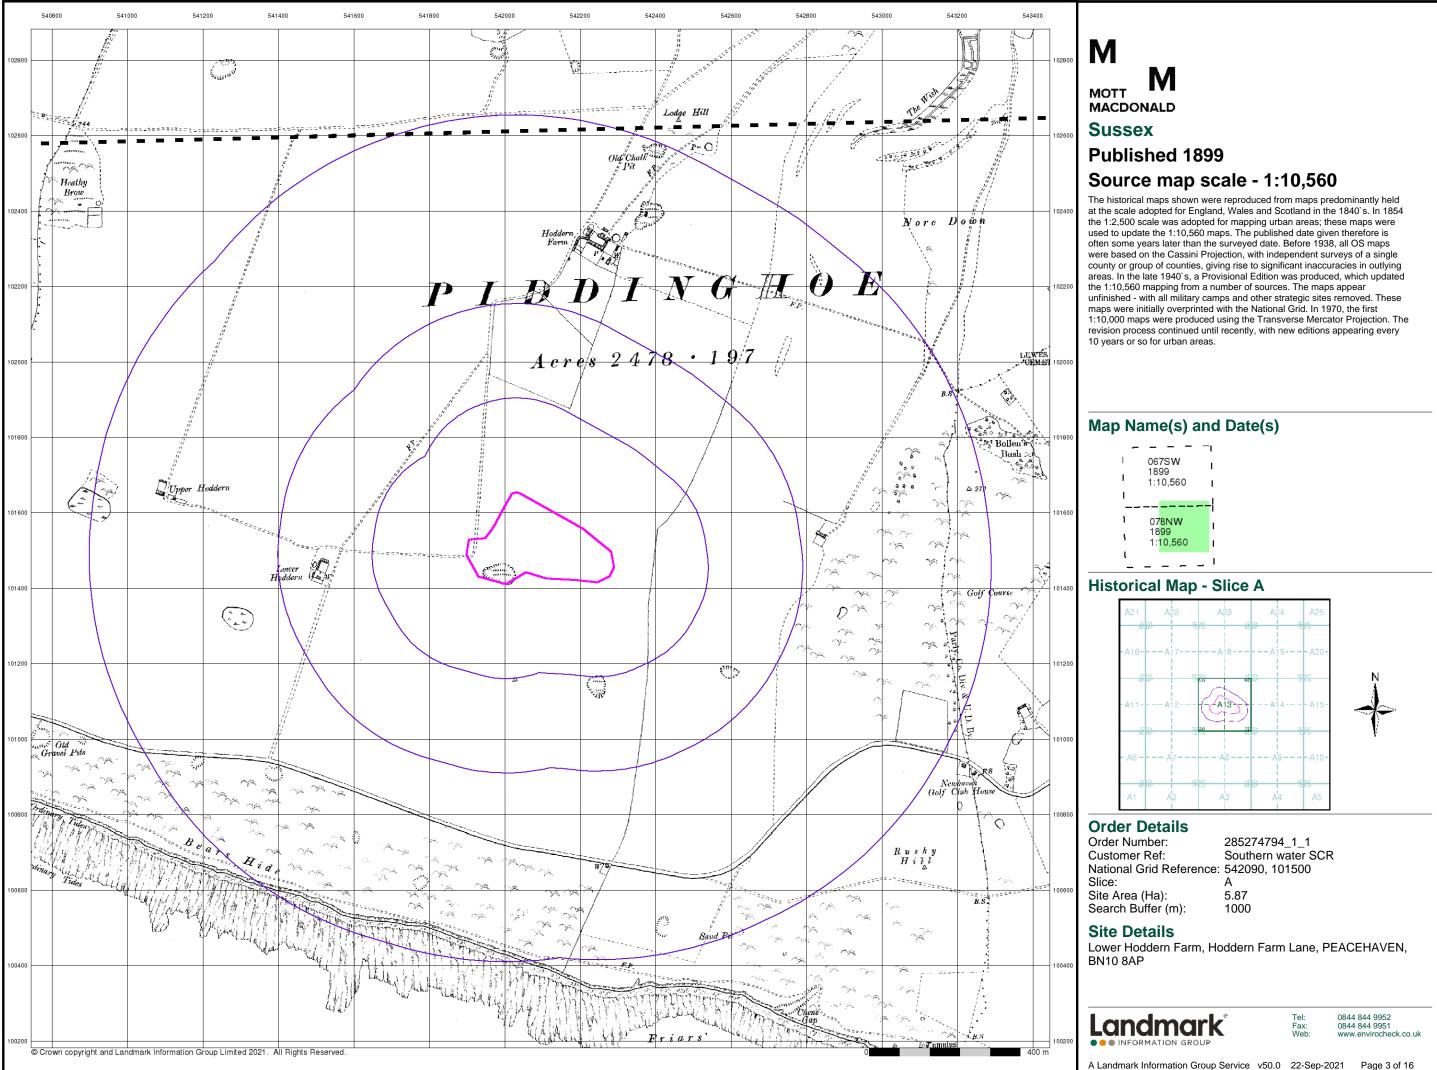

g areas. In the late 1940's, a Provisional Edition was produced, which updated the 1:10,560 mapping from a number of sources. The maps appear unfinished - with all military camps and other strategic sites removed. These maps were initially overprinted with the National Grid. In 1970, the first 1:10,000 maps were produced using the Transverse Mercator Projection. The revision process continued until recently, with new editions appearing every 10 years or so for urban areas.





### **Historical Map - Slice A**



#### **Order Details**

Order Number: Customer Ref: National Grid Reference: 542090, 101500 Slice: Site Area (Ha): Search Buffer (m):

285274794\_1\_1 Southern water SCR А 5.87 1000

#### Site Details

Lower Hoddern Farm, Hoddern Farm Lane, PEACEHAVEN, BN10 8AP



Tel: Fax: Web:









### **Sussex**

# Published 1928 - 1931 Source map scale - 1:10,560

The historical maps shown were reproduced from maps predominantly held at the scale adopted for England, Wales and Scotland in the 1840's. In 1854 the 1:2,500 scale was adopted for mapping urban areas; these maps were used to update the 1:10,560 maps. The published date given therefore is often some years later than the surveyed date. Before 1938, all OS maps were based on the Cassini Projection, with independent surveys of a single county or group of counties, giving rise to significant inaccuracies in outlying areas. In the late 1940's, a Provisional Edition was produced, which updated the 1:10,560 mapping from a number of sources. The maps appear unfinished - with all military camps and other strategic sites re