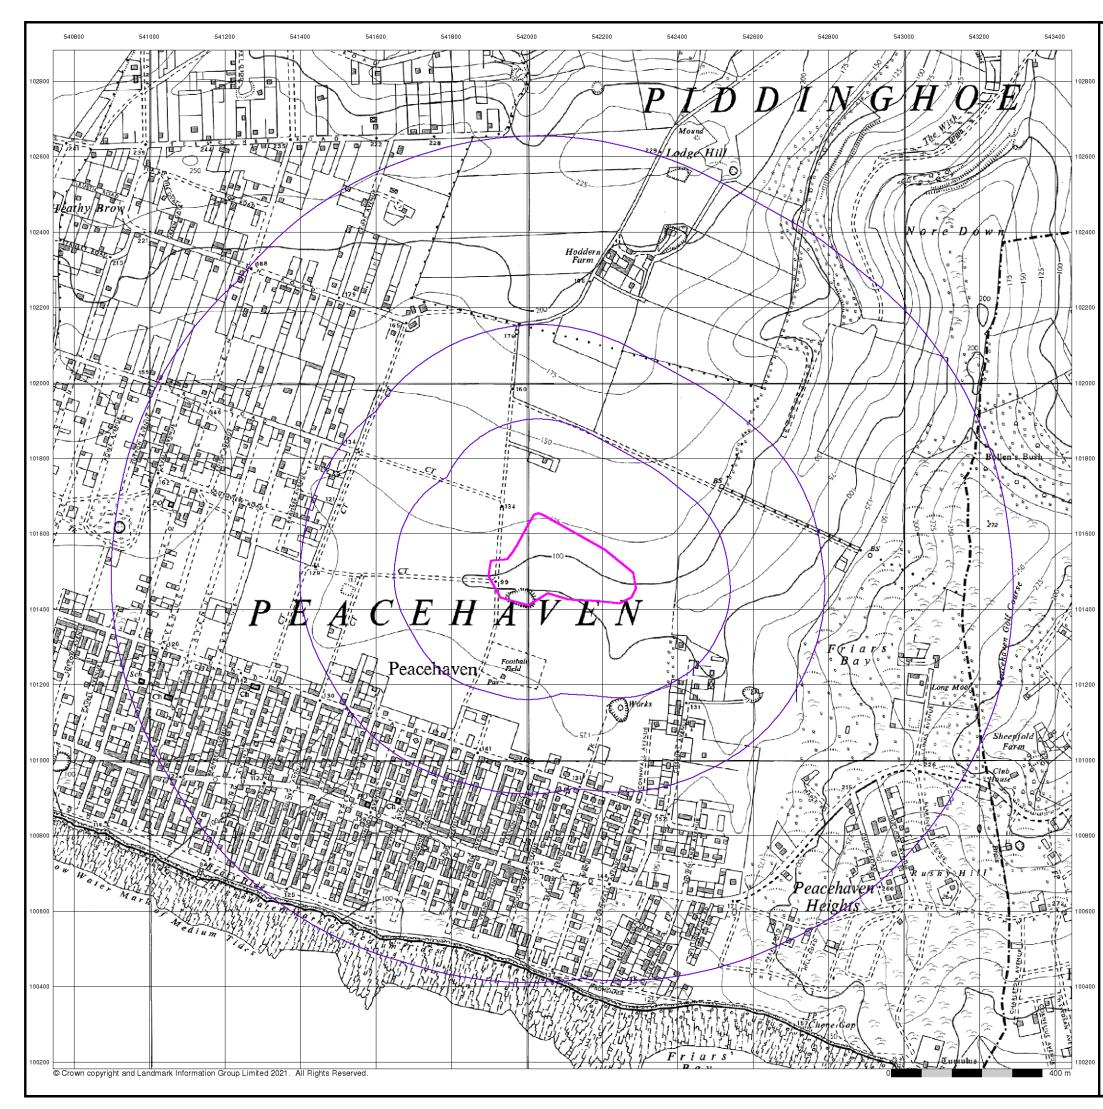

#### Customer Reference: Southern water SCR

National Grid Reference: 542090, 101500

Slice:

А

Site Area (Ha): 5.87

Search Buffer (m): 1000

#### Site Details:

Lower Hoddern Farm, Hoddern Farm Lane PEACEHAVEN BN10 8AP