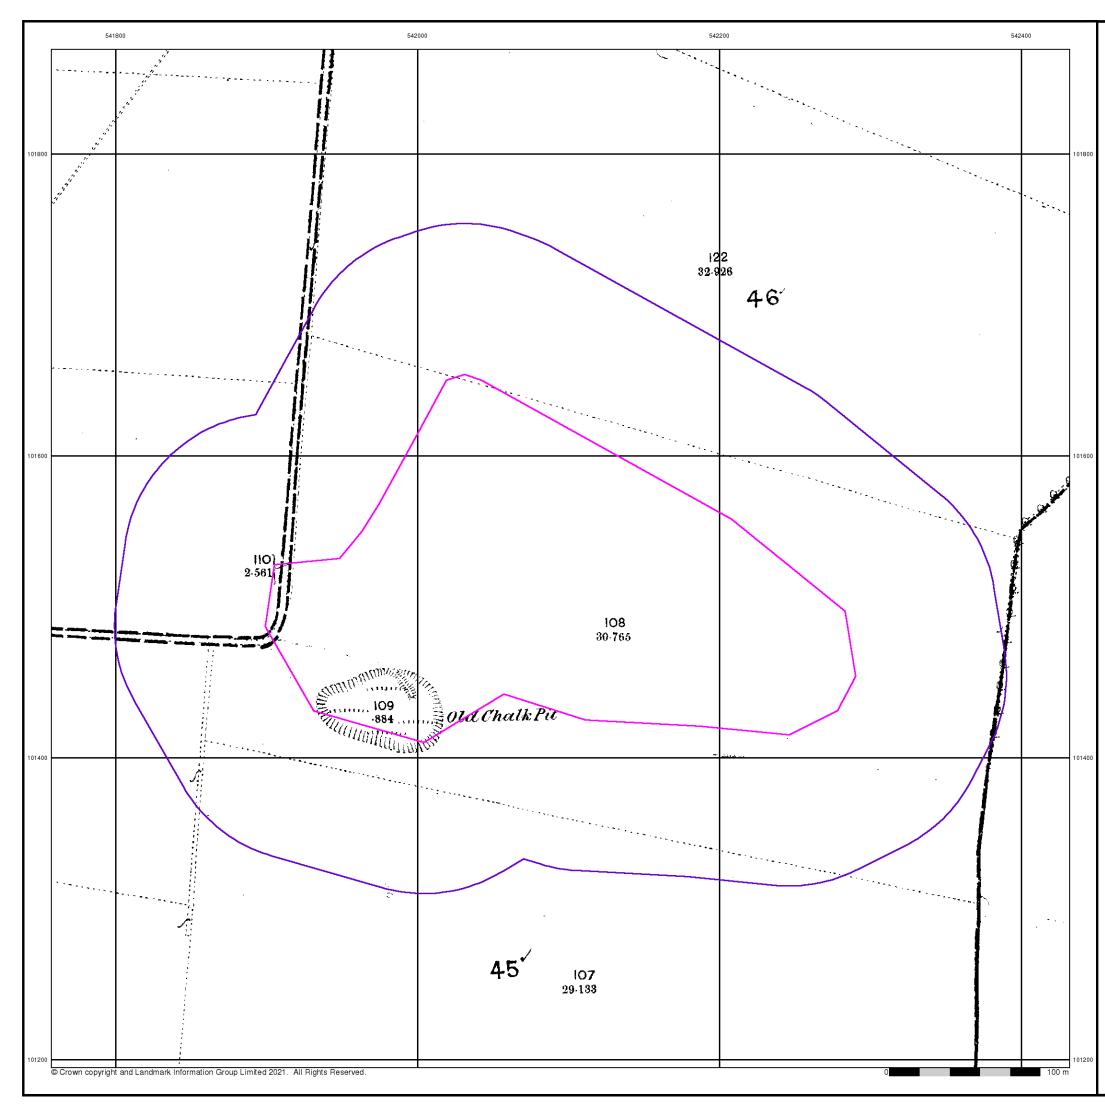

| 1:1,250 | 1971        | 8  |
| Ordnance Survey Plan                     | 1:2,500 | 1972        | 9  |
| Supply of Unpublished Survey Information | 1:1,250 | 1976        | 10 |
| Additional SIMs                          | 1:2,500 | 1978        | 11 |
| Large-Scale National Grid Data           | 1:2,500 | 1994        | 12 |
| Large-Scale National Grid Data           | 1:1,250 | 1994        | 13 |
| Historical Aerial Photography            | 1:2,500 | 1999        | 14 |

## **Historical Map - Segment A13**



### **Order Details**

Order Number: Customer Ref: National Grid Reference: 542090, 101500 Slice: Site Area (Ha): Search Buffer (m):

285274794\_1\_1 Southern water SCR Α 5.87 100

### Site Details

Lower Hoddern Farm, Hoddern Farm Lane, PEACEHAVEN, **BN10 8AP** 





Tel

Fax: Web



## Sussex

## Published 1874

## Source map scale - 1:2,500

The historical maps shown were reproduced from maps predominantly held at the scale adopted for England, Wales and Scotland in the 1840's. In 1854 the 1:2,500 scale was adopted for mapping urban areas and by 1896 it covered the whole of what were considered to be the cultivated parts of Great Britain. The published date given below is often some years later than the surveyed date. Before 1938, all OS maps were based on the Cassini Projection, with independent surveys of a single county or group of counties, giving rise to significant inaccuracies in outlying areas.

## Map Name(s) and Date(s)



## Historical Map - Segment A13



## **Order Details**

Order Number: Customer Ref: National Grid Reference: 542090, 101500 Slice: Si