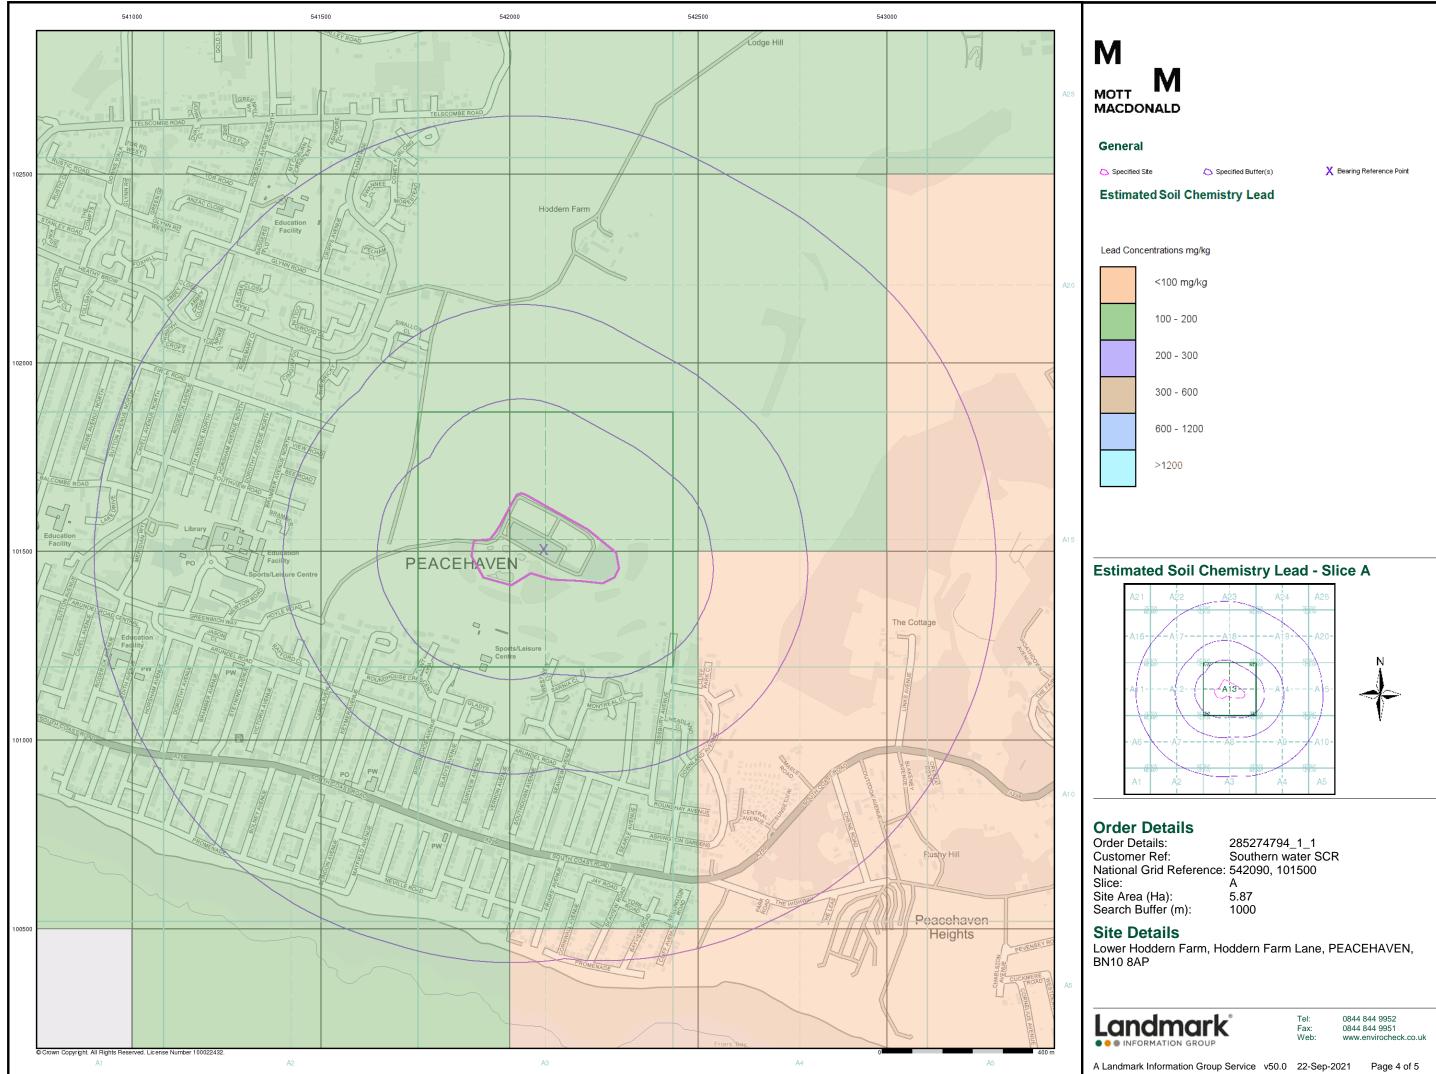

| Μ     |      |
|-------|------|
| MOTT  | Μ    |
| MACDO | NALD |

| Data Type                                                         | Page<br>Number | On Site | 0 to 250m | 251 to 500m | 501 to 1000m<br>(*up to 2000m) |
|-------------------------------------------------------------------|----------------|---------|-----------|-------------|--------------------------------|
| Geological                                                        |                |         |           |             |                                |
| BGS 1:625,000 Solid Geology                                       | pg 13          | Yes     | n/a       | n/a         | n/a                            |
| BGS Estimated Soil Chemistry                                      | pg 13          | Yes     | Yes       |             |                                |
| BGS Recorded Mineral Sites                                        | pg 13          |         |           |             | 1                              |
| BGS Urban Soil Chemistry                                          |                |         |           |             |                                |
| BGS Urban Soil Chemistry Averages                                 |                |         |           |             |                                |
| CBSCB Compensation District                                       |                |         | n/a       | n/a         | n/a                            |
| Coal Mining Affected Areas                                        |                |         | n/a       | n/a         | n/a                            |
| Mining Instability                                                |                |         | n/a       | n/a         | n/a                            |
| Man-Made Mining Cavities                                          |                |         |           |             |                                |
| Natural Cavities                                                  | pg 13          |         | 1         | 2           | 1                              |
| Non Coal Mining Areas of Great Britain                            | pg 14          | Yes     |           | n/a         | n/a                            |
| Potential for Collapsible Ground Stability Hazards                | pg 14          | Yes     |           | n/a         | n/a                            |
| Potential for Compressible Ground Stability Hazards               |                |         |           | n/a         | n/a                            |
| Potential for Ground Dissolution Stability Hazards                | pg 14          | Yes     | Yes       | n/a         | n/a                            |
| Potential for Landslide Ground Stability Hazards                  | pg 14          |         | Yes       | n/a         | n/a                            |
| Potential for Running Sand Ground Stability Hazards               | pg 14          |         | Yes       | n/a         | n/a                            |
| Potential for Shrinking or Swelling Clay Ground Stability Hazards | pg 14          |         | Yes       | n/a         | n/a                            |
| Radon Potential - Radon Affected Areas                            | pg 14          | Yes     | n/a       | n/a         | n/a                            |
| Radon Potential - Radon Protection Measures                       |                |         | n/a       | n/a         | n/a                            |
| Industrial Land Use                                               |                |         |           |             |                                |
| Contemporary Trade Directory Entries                              | pg 15          |         |           | 22          | 87                             |
| Fuel Station Entries                                              | pg 24          |         |           |             | 3                              |
| Points of Interest - Commercial Services                          | pg 24          |         |           | 9           | 17                             |
| Points of Interest - Education and Health                         |                |         |           |             |                                |
| Points of Interest - Manufacturing and Production                 | pg 26          |         |           | 3           | 13                             |
| Points of Interest - Public Infrastructure                        | pg 28          | 1       |           |             | 7                              |
| Points of Interest - Recreational and Environmental               | pg 28          |         | 3         | 3           | 4                              |
| Gas Pipelines                                                     |                |         |           |             |                                |
| Underground Electrical Cables                                     |                |         |           |             |                                |