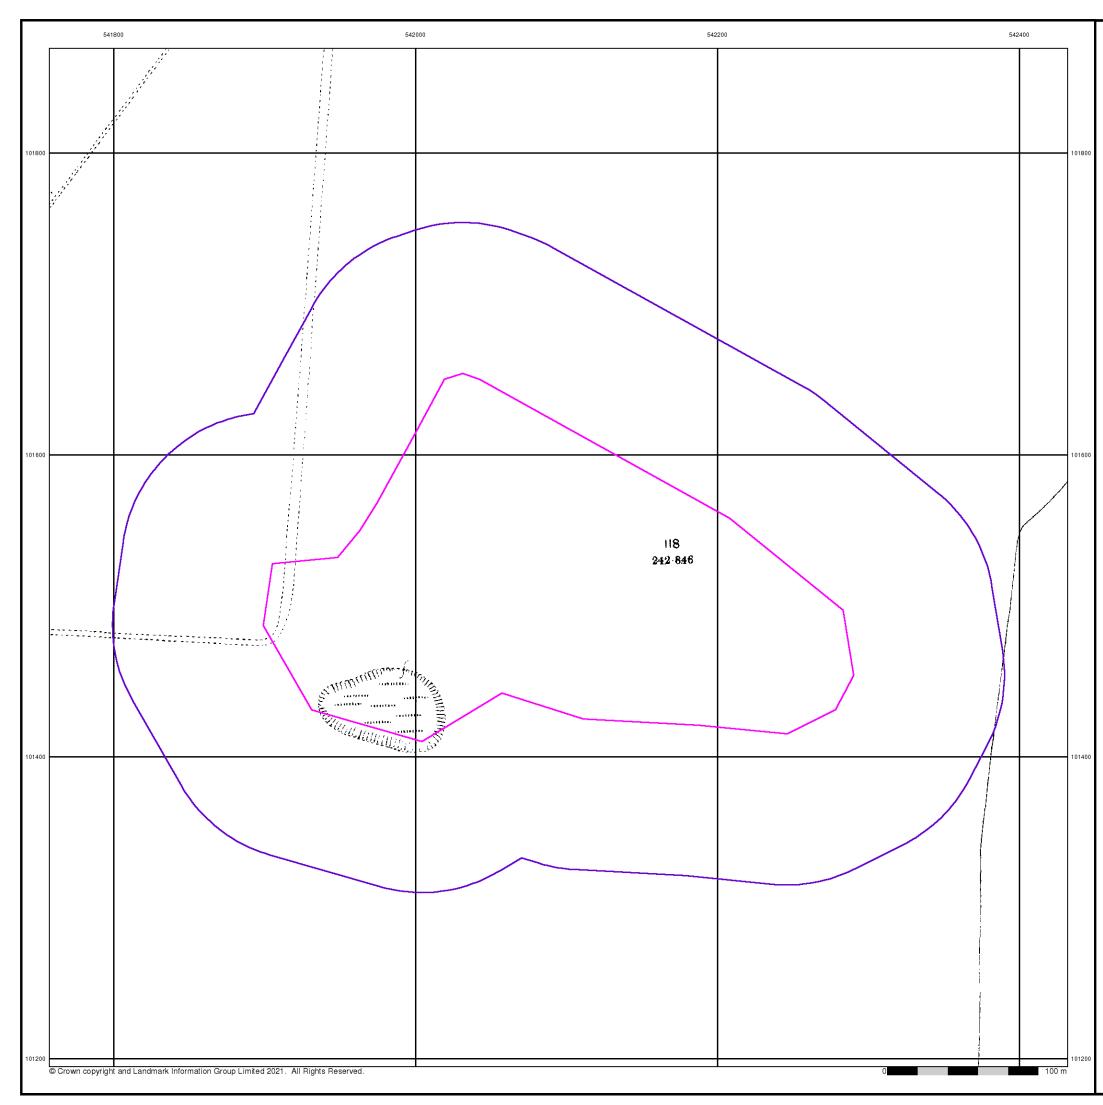

Scotland in the 1840's. In 1854 the 1:2,500 scale was adopted for mapping urban areas and by 1896 it covered the whole of what were considered to be the cultivated parts of Great Britain. The published date given below is often some years later than the surveyed date. Before 1938, all OS maps were based on the Cassini Projection, with independent surveys of a single county or group of counties, giving rise to significant inaccuracies in outlying areas.

## Map Name(s) and Date(s)



## Historical Map - Segment A13



## **Order Details**

Order Number: Customer Ref: National Grid Reference: 542090, 101500 Slice: Site Area (Ha): Search Buffer (m):

285274794\_1\_1 Southern water SCR А 5.87 100

## Site Details

Lower Hoddern Farm, Hoddern Farm Lane, PEACEHAVEN, BN10 8AP



Tel: Fax: Web:



## Sussex

## Published 1899

## Source map scale - 1:2,500

The historical maps shown were reproduced from maps predominantly held at the scale adopted for England, Wales and Scotland in the 1840's. In 1854 the 1:2,500 scale was adopted for mapping urban areas and by 1896 it covered the whole of what were considered to be the cultivated parts of Great Britain. The published date given below is often some years later than the surveyed date. Before 1938, all OS maps were based on the Cassini Projection, with independent surveys of a single county or group of counties, giving rise to significant inaccuracies in outlying areas.

## Map Name(s) and Date(s)



## Historical Map - Segment A13



## **Order Details**

Order Number: Customer Ref: National Grid Reference: 542090, 101500 Slice: Si