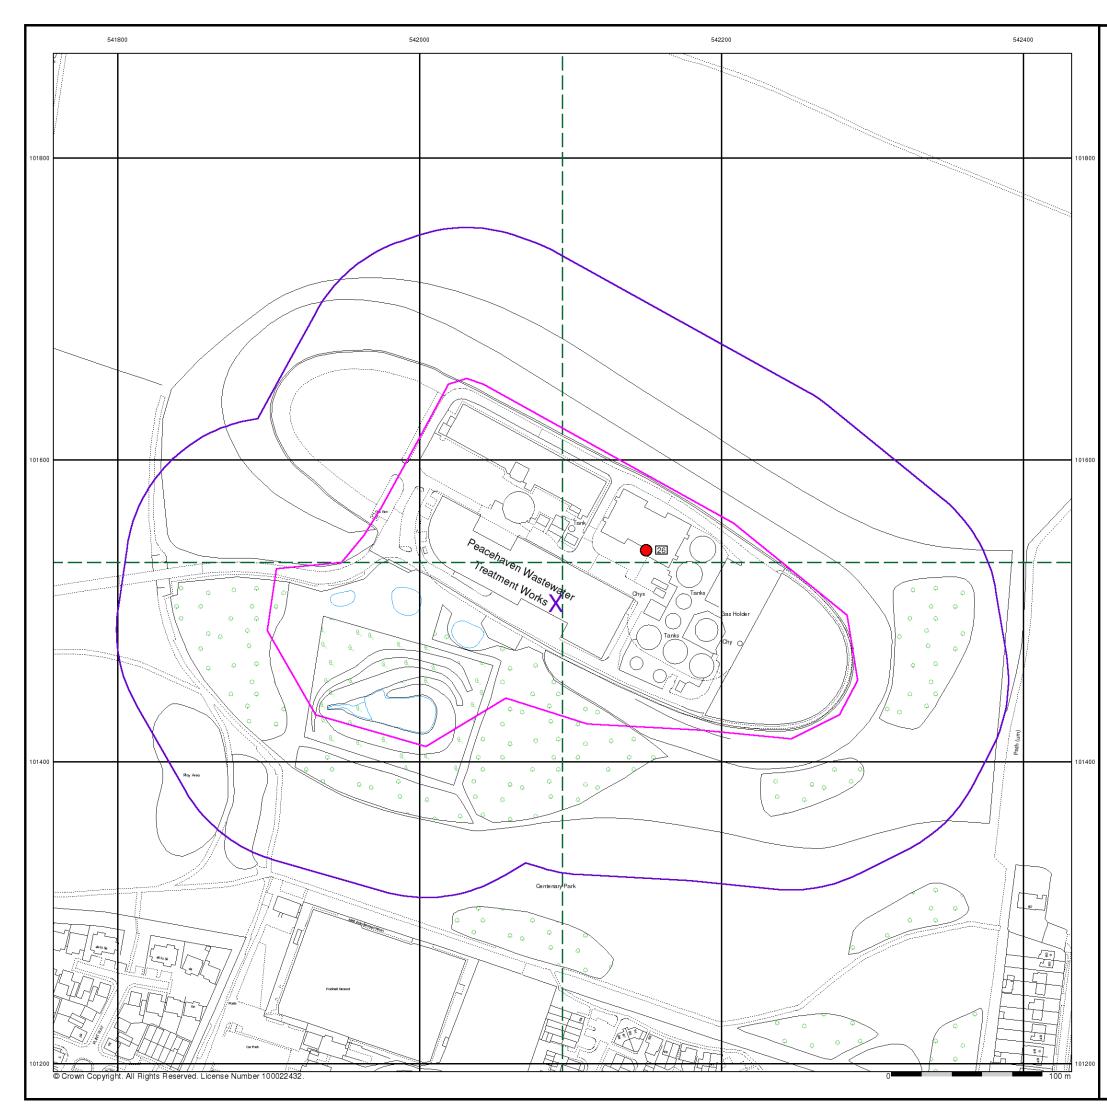

#### Customer Reference: Southern water SCR

National Grid Reference: 542090, 101500

Slice:

А

Site Area (Ha): 5.87

Search Buffer (m): 1000

#### Site Details:

Lower Hoddern Farm, Hoddern Farm Lane PEACEHAVEN BN10 8AP