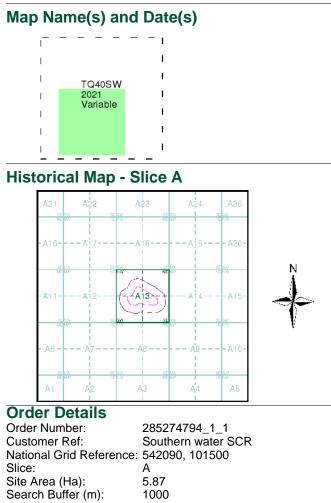

#### Customer Reference: Southern water SCR

National Grid Reference: 542090, 101500

Slice:

А

Site Area (Ha): 5.87

Search Buffer (m): 1000