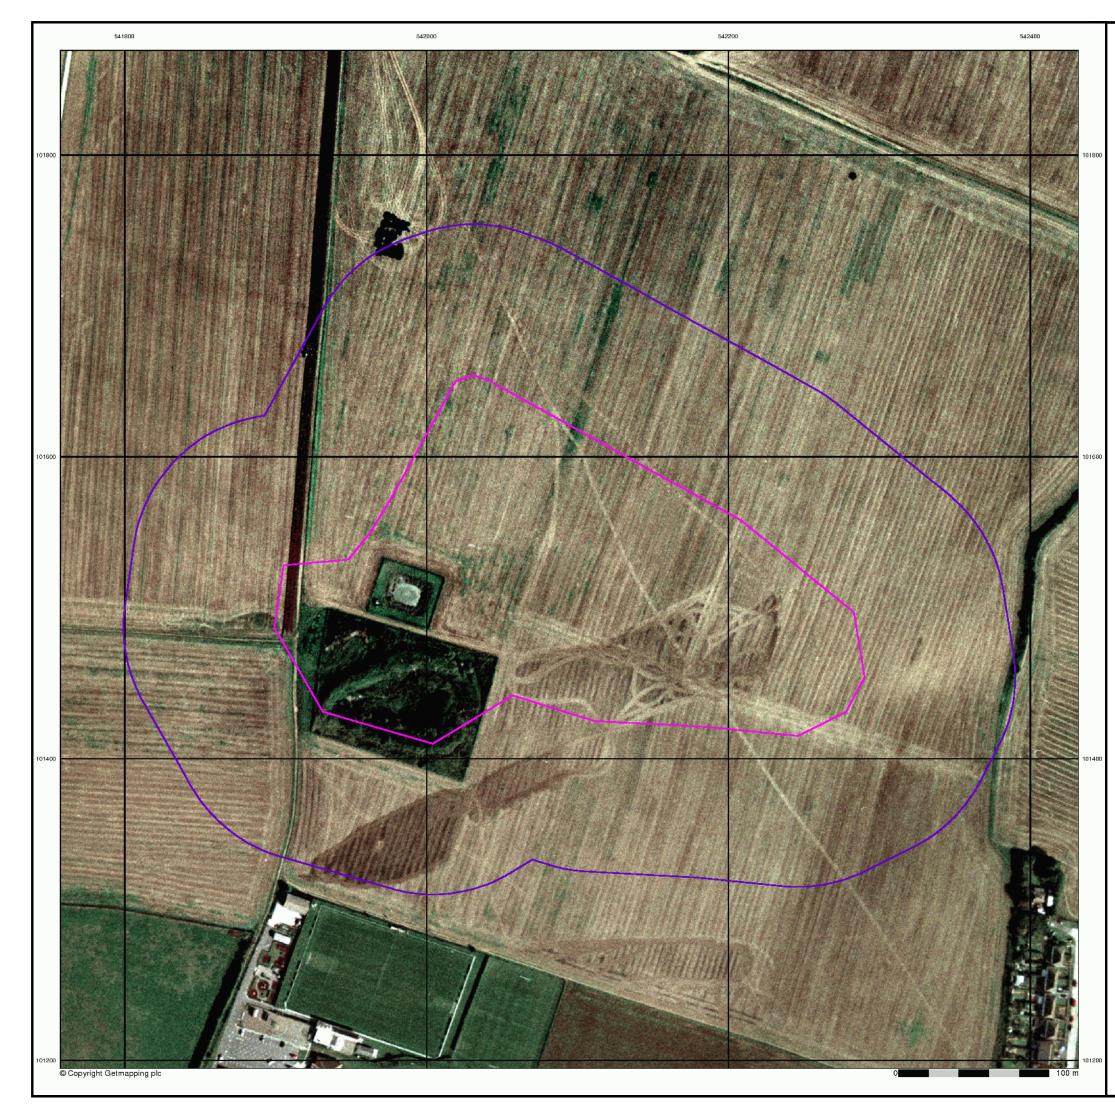

#### Customer Reference: Southern water SCR

National Grid Reference: 542090, 101500

Slice:

А

Site Area (Ha): 5.87

Search Buffer (m): 1000

#### Site Details:

Lower Hoddern Farm, Hoddern Farm Lane PEACEHAVEN BN10 8AP