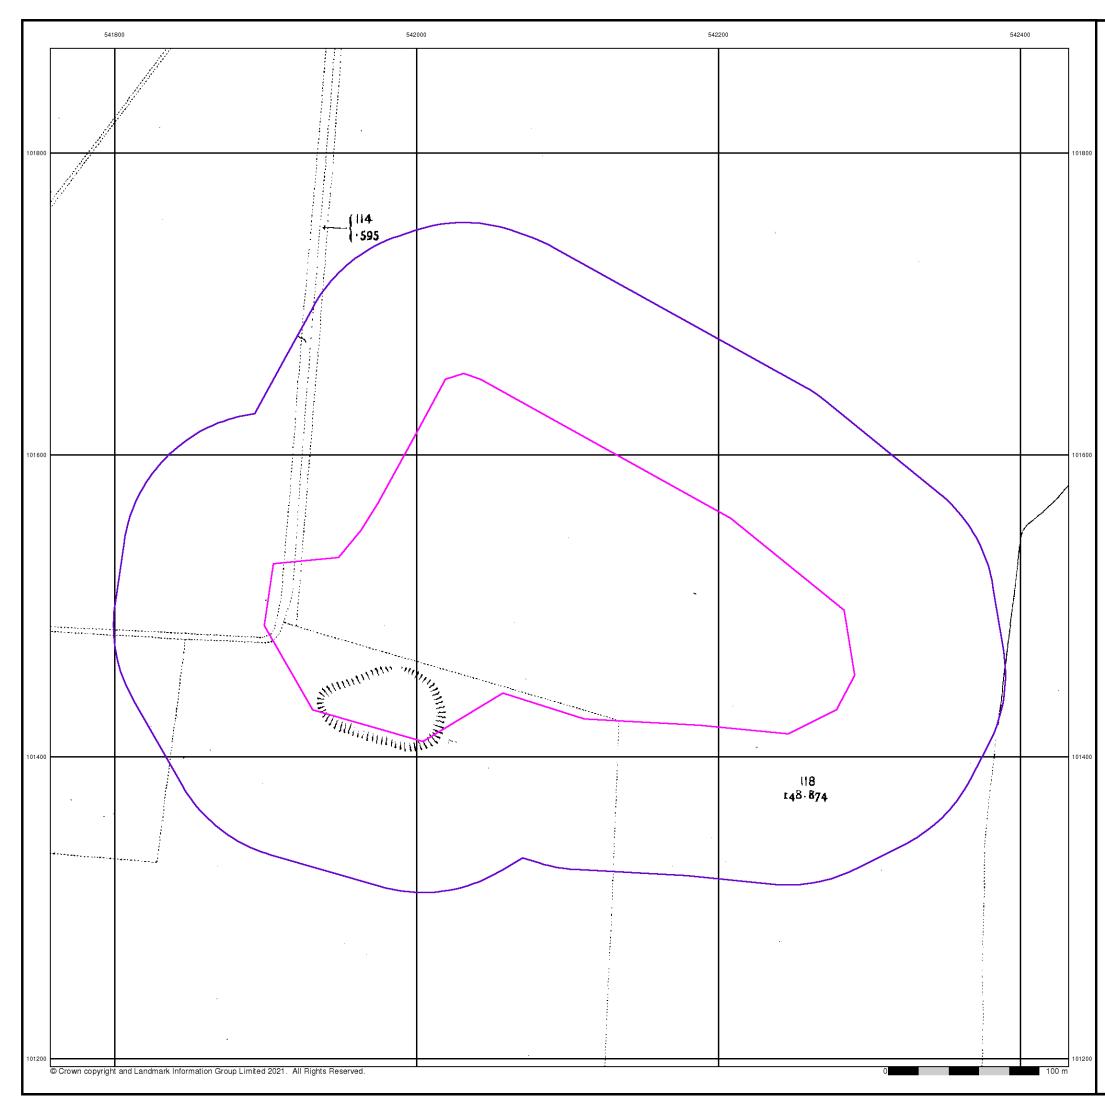

#### Customer Reference: Southern water SCR

National Grid Reference: 542090, 101500

Slice:

А

Site Area (Ha): 5.87

Search Buffer (m): 1000

#### Site Details:

Lower Hoddern Farm, Hoddern Farm Lane PEACEHAVEN BN10 8AP