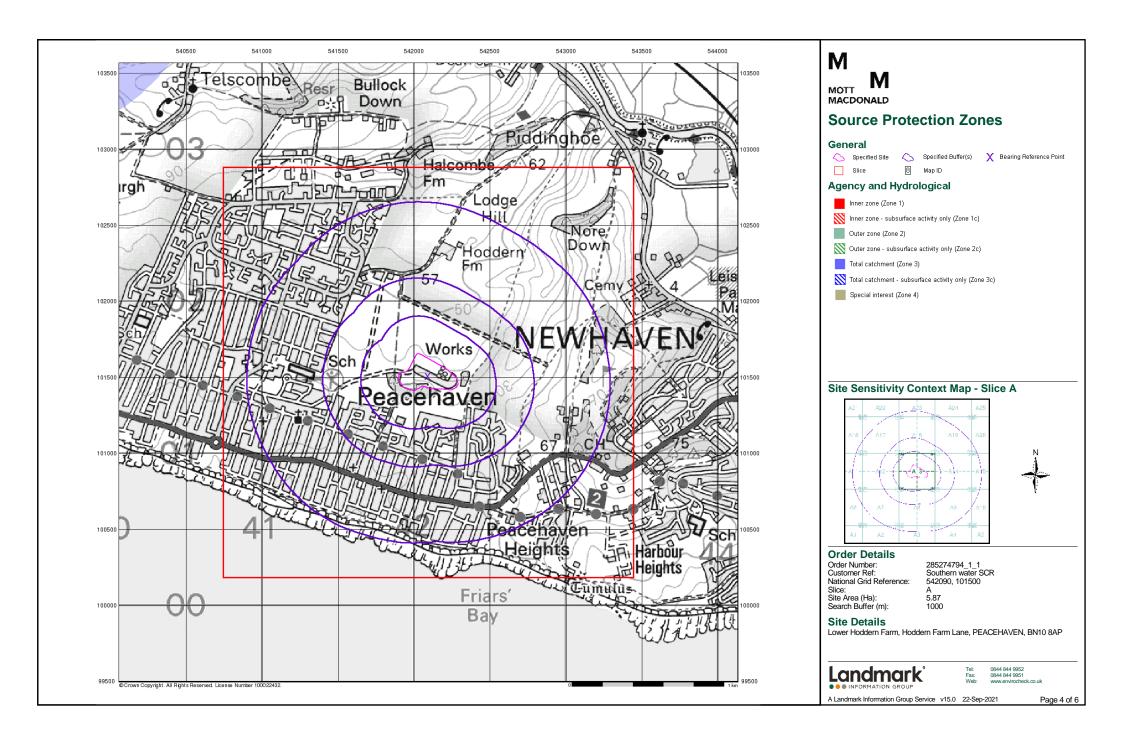

#### Report Version v53.0

| Data Type                                                     | Page<br>Number | On Site | 0 to 250m | 251 to 500m | 501 to 1000m<br>(*up to 2000m) |
|---------------------------------------------------------------|----------------|---------|-----------|-------------|--------------------------------|
| Agency & Hydrological                                         |                |         |           |             |                                |
| BGS Groundwater Flooding Susceptibility                       | pg 1           | Yes     | Yes       | Yes         | n/a                            |
| Contaminated Land Register Entries and Notices                |                |         |           |             |                                |
| Discharge Consents                                            | pg 3           |         |           |             | 16                             |
| Prosecutions Relating to Controlled Waters                    |                |         | n/a       | n/a         | n/a                            |
| Enforcement and Prohibition Notices                           |                |         |           |             |                                |
| Integrated Pollution Controls                                 |                |         |           |             |                                |
| Integrated Pollution Prevention And Control                   |                |         |           |             |                                |
| Local Authority Integrated Pollution Prevention And Control   |                |         |           |             |                                |
| Local Authority Pollution Prevention and Controls             | pg 6           |         |           |             | 3                              |
| Local Authority Pollution Prevention and Control Enforcements |                |         |           |             |                                |
| Nearest Surface Water Feature                                 | pg 7           | Yes     |           |             |                                |
| Pollution Incidents to Controlled Waters                      | pg 7           |         |           | 1           | 2                              |
| Prosecutions Relating to Authorised Processes                 | pg 7           |         |           |             | 1                              |
| Registered Radioactive Substances                             |                |         |           |             |                                |
| River Quality                                                 |                |         |           |             |                                |
| River Quality Biology Sampling Points                         |                |         |           |             |                                |
| River Quality Chemistry Sampling Points                       |                |         |           |             |                                |
| Substantiated Pollution Incident Register                     |                |         |           |             |                                |
| Water Abstractions                                            | pg 8           |         |           |             | (*1)                           |
| Water Industry Act Referrals                                  |                |         |           |             |                                |
| Groundwater Vulnerability Map                                 | pg 8           | Yes     | n/a       | n/a         | n/a                            |
| Groundwater Vulnerability - Soluble Rock Risk                 | pg 8           | 2       | n/a       | n/a         | n/a                            |
| Groundwater Vulnerability - Local Information                 |                |         | n/a       | n/a         | n/a                            |
| Bedrock Aquifer Designations                                  | pg 8           | Yes     | n/a       | n/a         | n/a                            |
| Superficial Aquifer Designations                              |                |         | n/a       | n/a         | n/a                            |
| Source Protection Zones                                       |                |         |           |             |                                |
| Extreme Flooding from Rivers or Sea without Defences          |                |         |           | n/a         | n/a                            |
| Flooding from Rivers or Sea without Defences                  |                |         |           | n/a         | n/a                            |
| Areas Benefiting from Flood Defences                          |                |         |           | n/a         | n/a                            |
| Flood Water Storage Areas                                     |                |         |           | n/a         | n/a                            |
| Flood Defences                                                |                |         |           | n/a         | n/a                            |
| OS Water Network Lines                                        | pg 9           | 4       |           |             | 1                              |