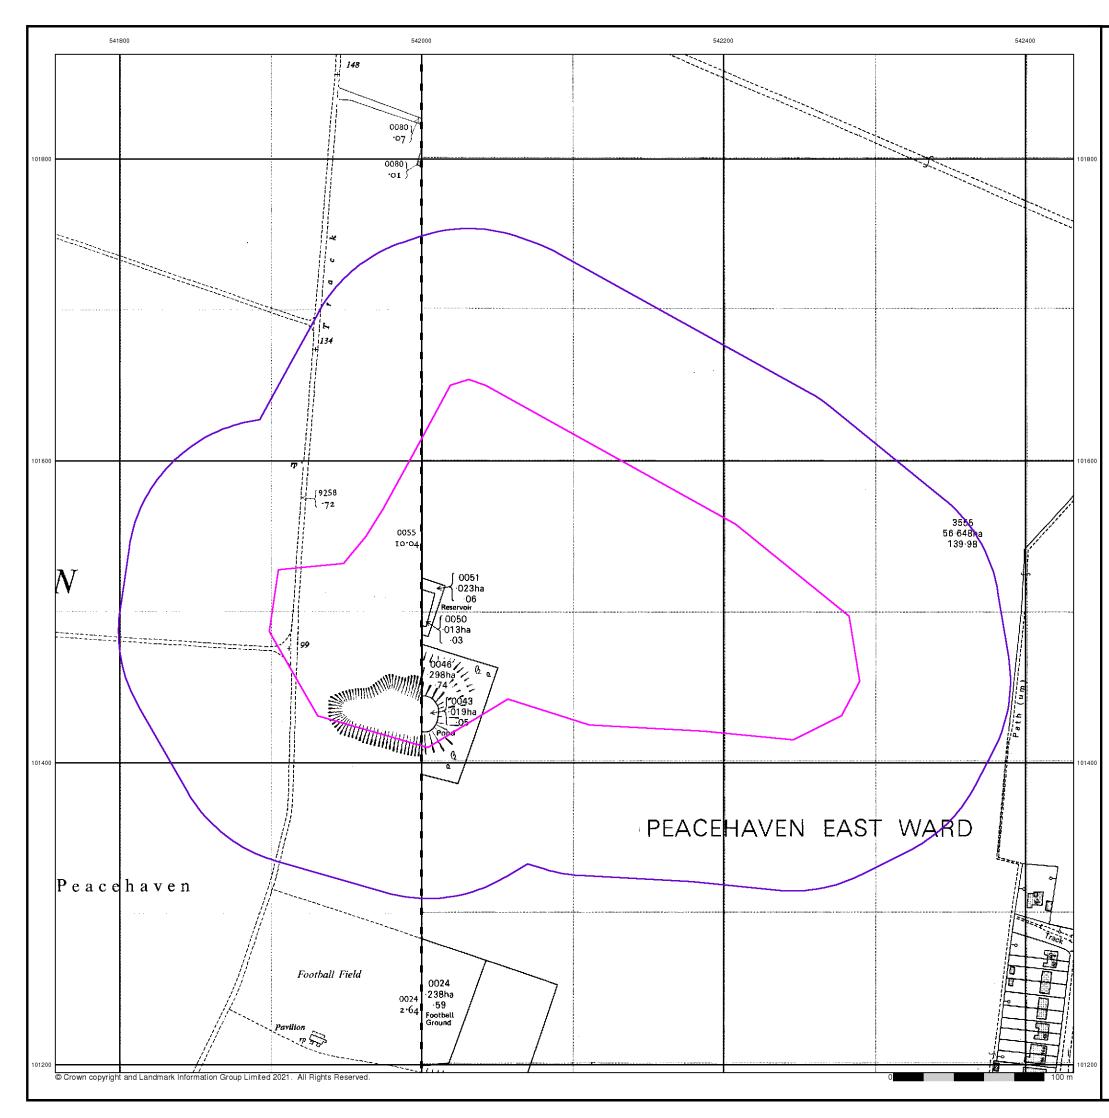

efore 1938, all OS maps were based on the Cassini Projection, with independent surveys of a single county or group of counties, giving rise to significant inaccuracies in outlying areas.

## Map Name(s) and Date(s)



# **Historical Map - Segment A13**



#### **Order Details**

| Order Number:            | 285274794_1_1     |
|--------------------------|-------------------|
| Customer Ref:            | Southern water Se |
| National Grid Reference: | 542090, 101500    |
| Slice:                   | A                 |
| Site Area (Ha):          | 5.87              |
| Search Buffer (m):       | 100               |
|                          |                   |

thern water SCR 090, 101500

#### Site Details

Lower Hoddern Farm, Hoddern Farm Lane, PEACEHAVEN, BN10 8AP



Tel: Fax: Web:





# **Ordnance Survey Plan**

Published 1960 - 1984

# Source map scale - 1:2,500

The historical maps shown were reproduced from maps predominantly held at the scale adopted for England, Wales and Scotland in the 1840's. In 1854 the 1:2,500 scale was adopted for mapping urban areas and by 1896 it covered the whole of what were considered to be the cultivated parts of Great Britain. The published date given below is often some years later than the surveyed date. Before 1938, all OS maps were based on the Cassini Projection, with independent surveys of a single county or group of counties, giving rise to significant inaccuracies in outlying areas.

### Map Name(s) and Date(s)



### **Historical Map - Segment A13**



#### **Order Details**

Order Number: Customer Ref: National Grid Refer