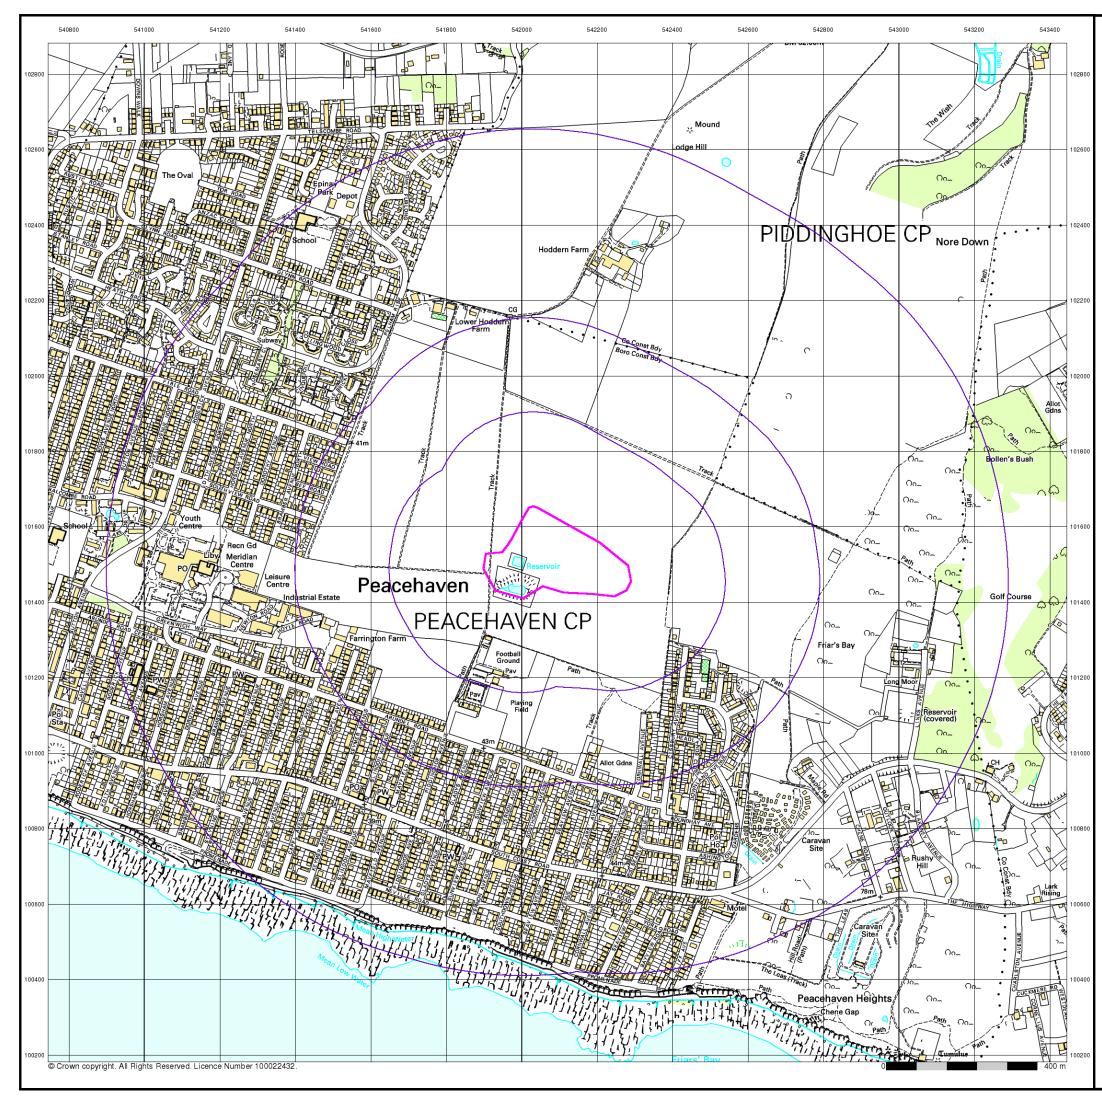

#### Customer Reference: Southern water SCR

National Grid Reference: 542090, 101500

Slice:

А

Site Area (Ha): 5.87

Search Buffer (m): 1000

#### Site Details:

Lower Hoddern Farm, Hoddern Farm Lane PEACEHAVEN BN10 8AP