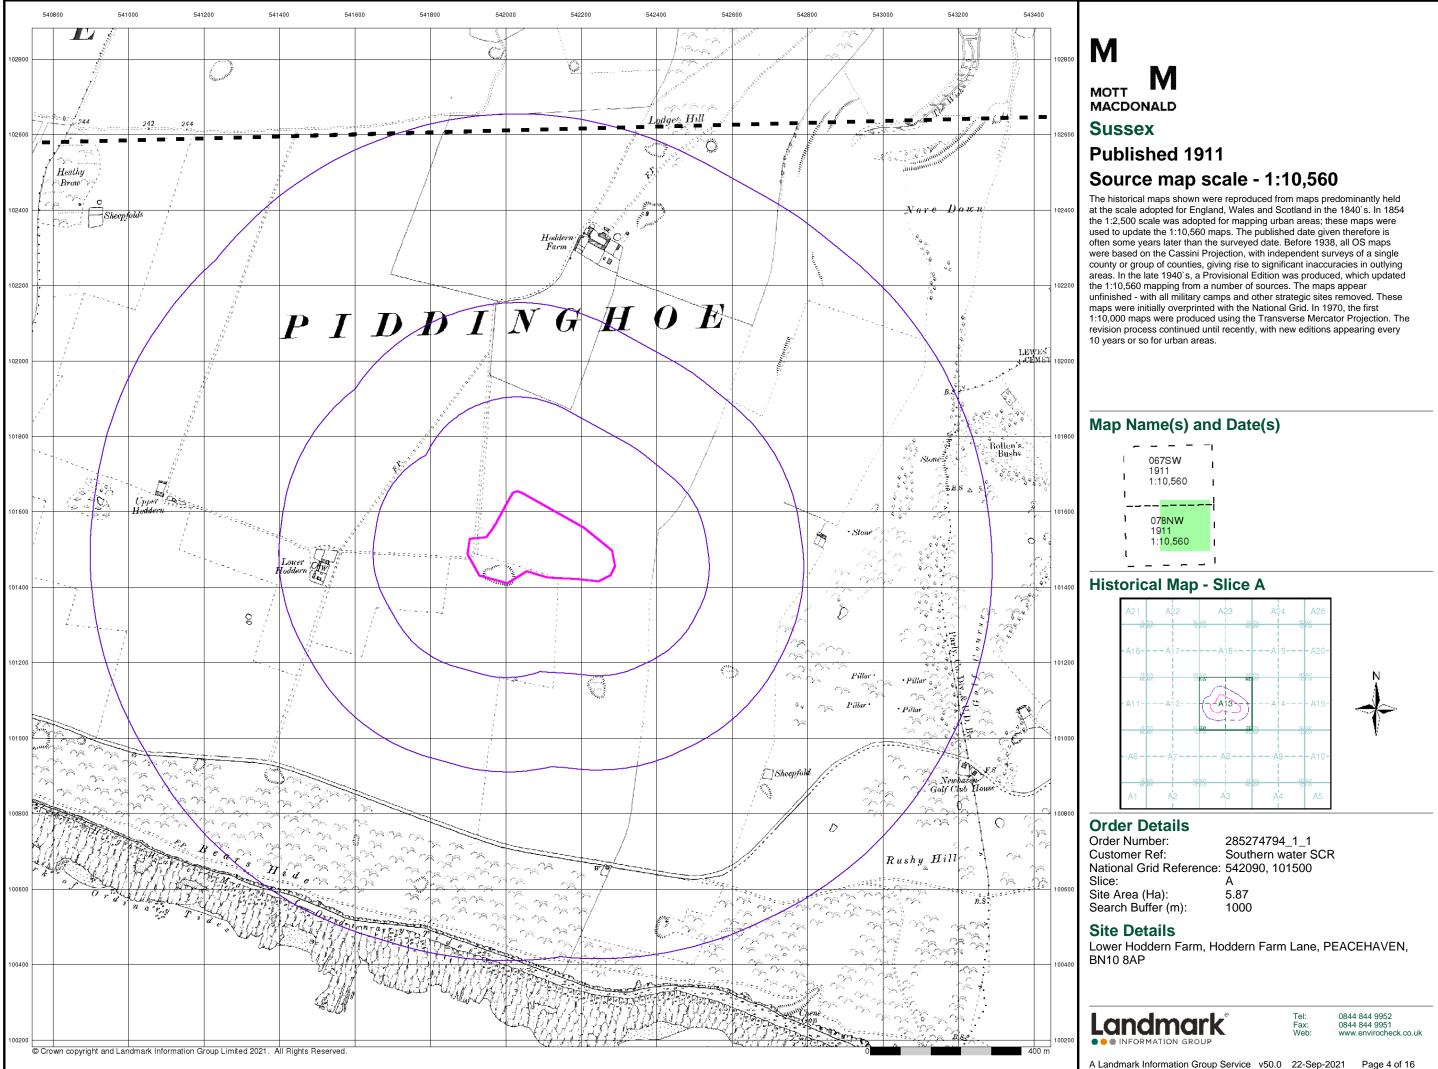

areas. In the late 1940's, a Provisional Edition was produced, which updated the 1:10,560 mapping from a number of sources. The maps appear unfinished - with all military camps and other strategic sites removed. These maps were initially overprinted with the National Grid. In 1970, the first 1:10,000 maps were produced using the Transverse Mercator Projection. The revision process continued until recently, with new editions appearing every 10 years or so for urban areas.





### **Historical Map - Slice A**



#### **Order Details**

Order Number: Customer Ref: National Grid Reference: 542090, 101500 Slice: Site Area (Ha): Search Buffer (m):

285274794\_1\_1 Southern water SCR А 5.87 1000

#### Site Details

Lower Hoddern Farm, Hoddern Farm Lane, PEACEHAVEN, BN10 8AP



Tel: Fax: Web:









### **Sussex**

# Published 1928 - 1931 Source map scale - 1:10,560

The historical maps shown were reproduced from maps predominantly held at the scale adopted for England, Wales and Scotland in the 1840's. In 1854 the 1:2,500 scale was adopted for mapping urban areas; these maps were used to update the 1:10,560 maps. The published date given therefore is often some years later than the surveyed date. Before 1938, all OS maps were based on the Cassini Projection, with independent surveys of a single county or group of counties, giving rise to significant inaccuracies in outlying areas. In the late 1940's, a Provisional Edition was produced, which updated the 1:10,560 mapping from a number of sources. The maps appear unfinished - with all military camps and other strategic sites remo