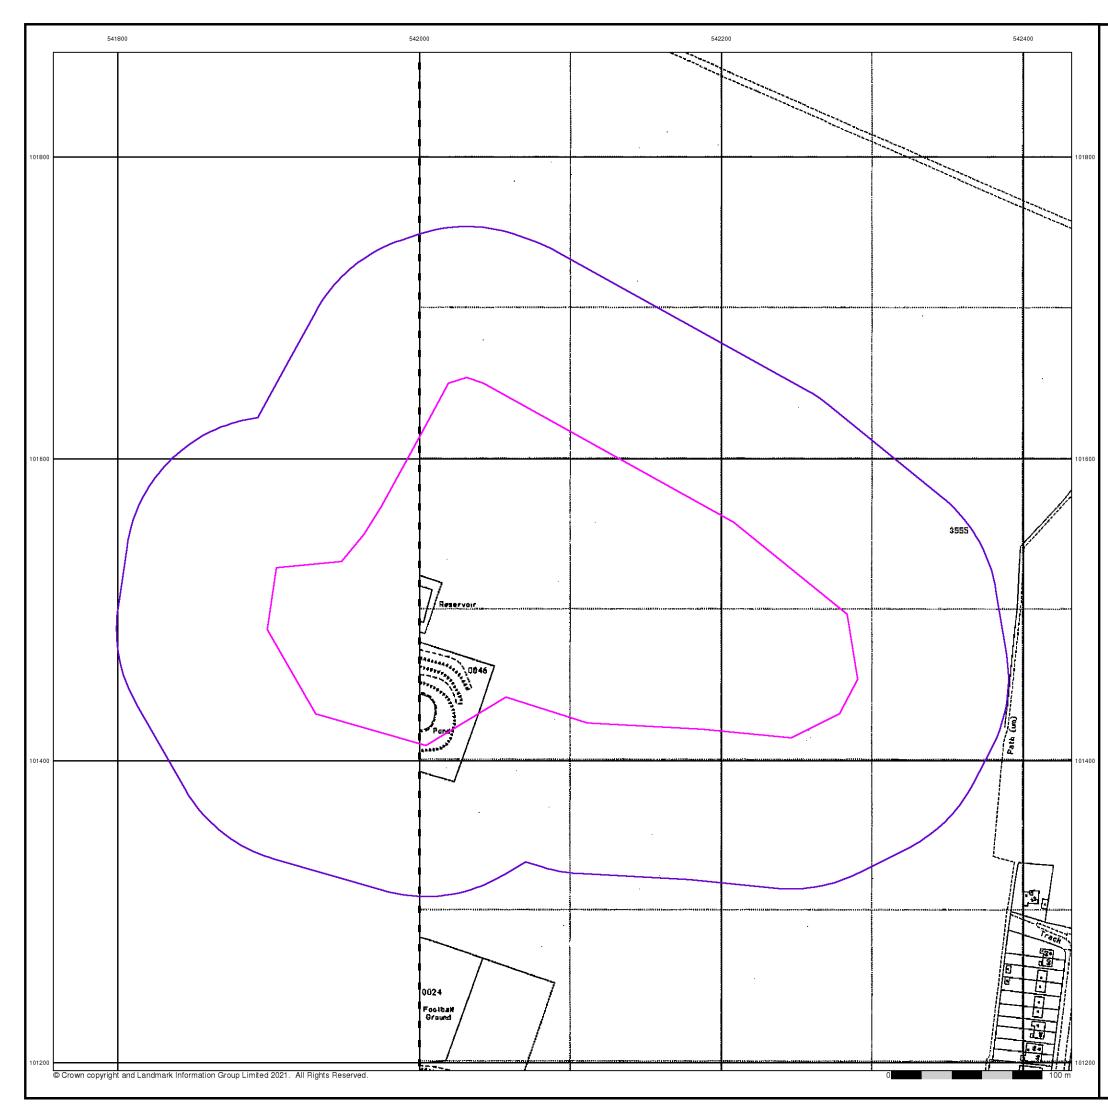

#### Customer Reference: Southern water SCR

National Grid Reference: 542090, 101500

Slice:

А

Site Area (Ha): 5.87

Search Buffer (m): 1000

#### Site Details:

Lower Hoddern Farm, Hoddern Farm Lane PEACEHAVEN BN10 8AP