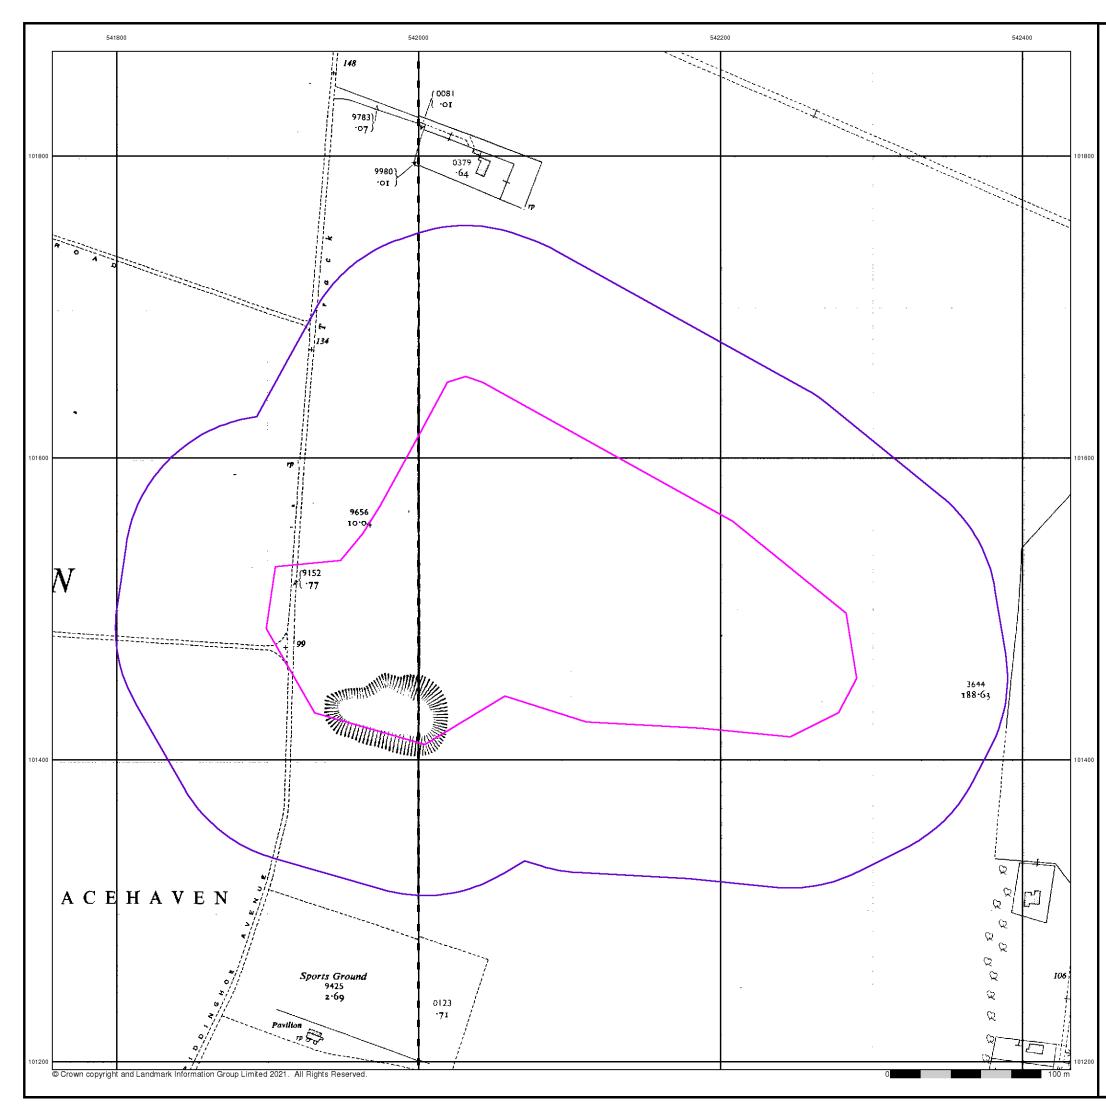

#### Customer Reference: Southern water SCR

National Grid Reference: 542090, 101500

Slice:

А

Site Area (Ha): 5.87

Search Buffer (m): 1000

#### Site Details:

Lower Hoddern Farm, Hoddern Farm Lane PEACEHAVEN BN10 8AP