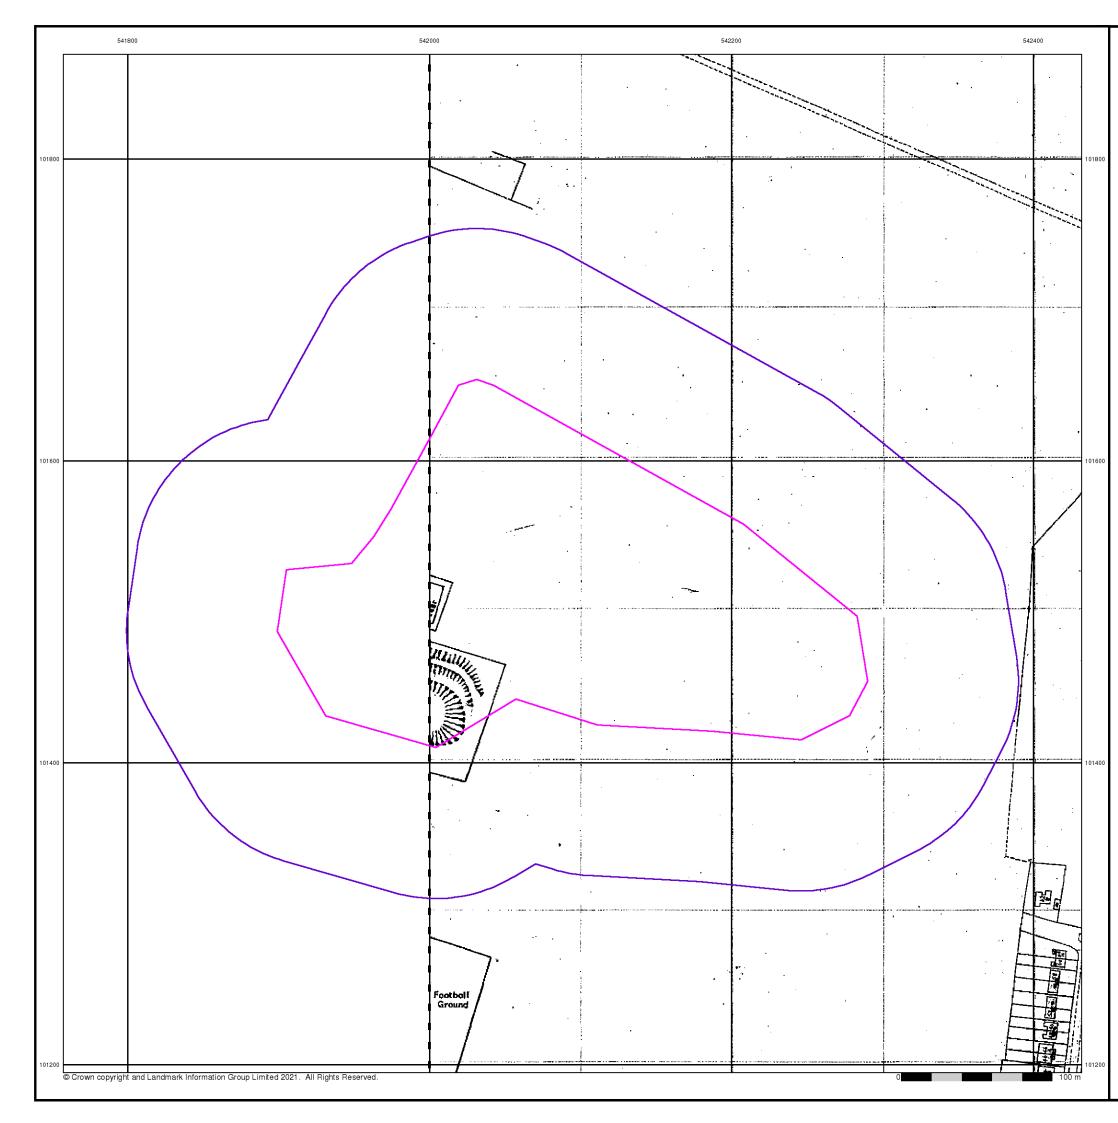

| Map<br>ID | Details                                                                                                                                                                                               | Quadrant<br>Reference<br>(Compass<br>Direction) | Estimated<br>Distance<br>From Site | Contact | NGR              |
|-----------|-------------------------------------------------------------------------------------------------------------------------------------------------------------------------------------------------------|-------------------------------------------------|------------------------------------|---------|------------------|
|           | BGS Groundwater Flooding Susceptibility           Flooding Type:         Potential for Groundwater Flooding of Property Situated Below Ground Level                                                   | A13SE<br>(E)                                    | 0                                  | 1       | 542150<br>101505 |
|           | BGS Groundwater Flooding Susceptibility           Flooding Type:         Limited Potential for Groundwater Flooding to Occur                                                                          | A13SE<br>(E)                                    | 0                                  | 1       | 542200<br>101505 |
|           | BGS Groundwater Flooding Susceptibility           Flooding Type:         Potential for Groundwater Flooding to Occur at Surface                                                                       | A13SE<br>(SE)                                   | 0                                  | 1       | 542200<br>101450 |
|           | BGS Groundwater Flooding Susceptibility           Flooding Type:         Limited Potential for Groundwater Flooding to Occur                                                                          | A13SW<br>(W)                                    | 0                                  | 1       | 542000<br>101505 |
|           | BGS Groundwater Flooding Susceptibility           Flooding Type:         Potential for Groundwater Flooding of Property Situated Below Ground Level                                                   | A13SW<br>(W)                                    | 0                                  | 1       | 542050<br>101505 |
|           | BGS Groundwater Flooding Susceptibility           Flooding Type:         Potential for Groundwater Flooding of Property Situated Below Ground Level                                                   | A13SW                                           | 0                                  | 1       | 542090           |
|           | BGS Groundwater Flooding Susceptibility           Flooding Type:         Potential for Groundwater Flooding to Occur at Surface                                                                       | (SE)<br>A13SE                                   | 0                                  | 1       | 101505<br>542100 |
|           | BGS Groundwater Flooding Susceptibility           Flooding Type:         Potential for Groundwater Flooding of Property Situated Below Ground Level                                                   | (SE)<br>A13SE                                   | 0                                  | 1       | 101500<br>542200 |
|           | BGS Groundwater Flooding Susceptibility           Flooding Type:         Potential for Groundwater Flooding of Property Situated Below Ground Level                                                   | (E)<br>A13SE                                    | 0                                  | 1       | 101500<br>542250 |
|           | BGS Groundwater Flooding Susceptibility           Flooding Type:         Limited Potential for Groundwater Flooding to Occur                                                                          | (E)<br>A13SW                                    | 0                                  | 1       | 101500<br>542090 |
|           | BGS Groundwater Flooding Susceptibility           Flooding Type:         Potential for Groundwater Flooding of Property Situated Below Ground Level                                                   | (S)<br>A13SE                                    | 0                                  | 1       | 101450<br>542100 |
|           | BGS Groundwater Flooding Susceptibility           Flooding Type:         Potential for Groundwater Flooding of Property Situated Below Ground Level                                                   | (S)<br>A13SE                                    | 0                                  | 1       | 101450<br>542150 |
|           | BGS Groundwater Flooding Susceptibility           Flooding Type:         Limited Potential for Groundwater Flooding to Occur                                                                          | (SE)<br>A13NW                                   | 0                                  | 1       | 101450<br>542090 |
|           | BGS Groundwater Flooding Susceptibility<br>Flooding Type: Limited Potential for Groundwater Flooding to Occur                                                                                         | (N)<br>A13NE                                    | 0                                  | 1       | 101550<br>542150 |
|           | BGS Groundwater Flooding Susceptibility<br>Flooding Type: Potential for Groundwater Flooding of Property Situated Below Ground Level                                                                  | (NE)<br>A13SE                                   | 15                                 | 1       | 101550<br>542200 |
|           | BGS Groundwater Flooding Susceptibility Flooding Type: Potential for Groundwater Flooding of Property Situated Below Ground Level                                                                     | (SE)<br>A13SE                                   | 20                                 | 1       | 101400<br>542150 |
|           | BGS Groundwater Flooding Susceptibility Flooding Type: Potential for Groundwater Flooding of Property Situated Below Ground Level                                                                     | (SE)<br>A13SE                                   | 60                                 | 1       | 101400<br>542350 |
|           | BGS Groundwater Flooding Susceptibility Flooding Type: Potential for Groundwater Flooding of Property Situated Below Ground Level                                                                     | (E)<br>A13SE                                    | 65                                 | 1       | 101500<br>542200 |
|           | BGS Groundwater Flooding Susceptibility           Flooding Type:         Potential for Groundwater Flooding of Property Situated Below Ground Level                                                   | (SE)<br>A13SE                                   | 66                                 | 1       | 542250           |
|           | BGS Groundwater Flooding Susceptibility                                                                                                                                                               | (SE)                                            |                                    |         | 101350           |
|           | Flooding Type: Limited Potential for Groundwater Flooding to Occur BGS Groundwater Flooding Susceptibility Flooding Type: Detection for Groundwater Flooding of Presents City and Polesy Ground Level | A13SE<br>(S)                                    | 70                                 | 1       | 542150<br>101350 |
|           | Flooding Type: Potential for Groundwater Flooding of Property Situated Below Ground Level BGS Groundwater Flooding Susceptibility                                                                     | A13SE<br>(SE)                                   | 83                                 | 1       | 542300<br>101350 |
|           | Flooding Type: Potential for Groundwater Flooding of Property Situated Below Ground Level                                                                                                             | A13SE<br>(E)                                    | 116                                | 1       | 542400<br>101505 |