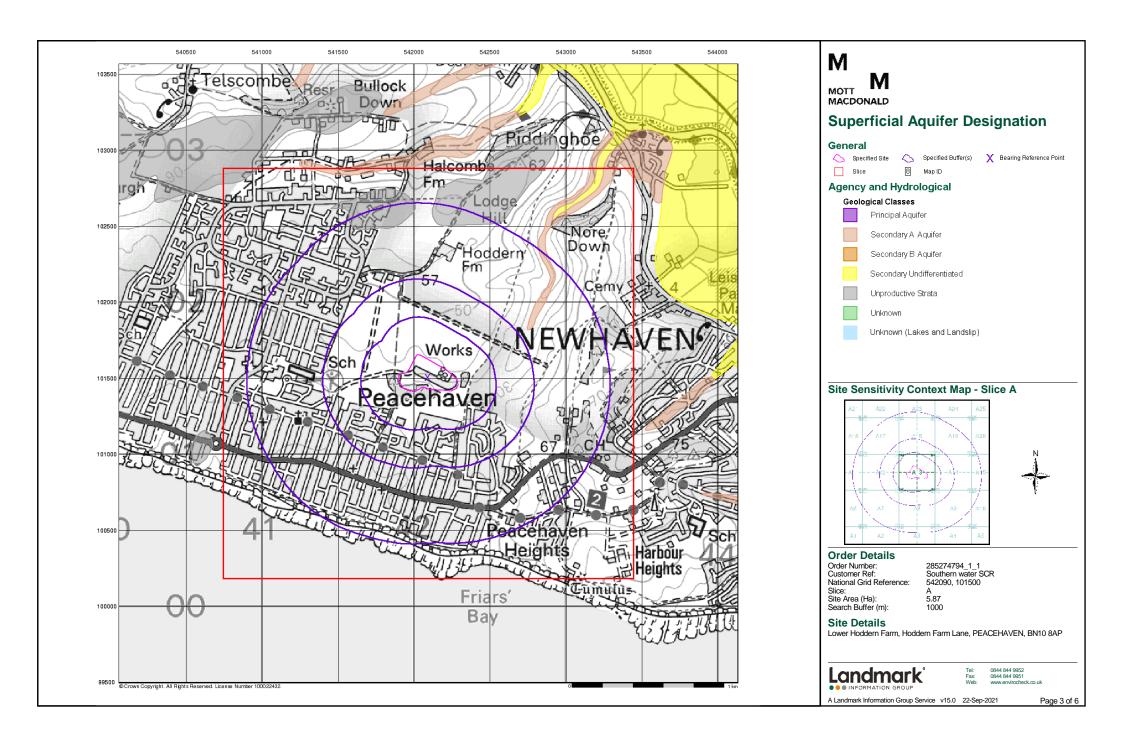

#### Report Version v53.0

| Data Type                                                     | Page<br>Number | On Site | 0 to 250m | 251 to 500m | 501 to 1000m<br>(*up to 2000m) |
|---------------------------------------------------------------|----------------|---------|-----------|-------------|--------------------------------|
| Agency & Hydrological                                         |                |         |           |             |                                |
| BGS Groundwater Flooding Susceptibility                       | pg 1           | Yes     | Yes       | Yes         | n/a                            |
| Contaminated Land Register Entries and Notices                |                |         |           |             |                                |
| Discharge Consents                                            | pg 3           |         |           |             | 16                             |
| Prosecutions Relating to Controlled Waters                    |                |         | n/a       | n/a         | n/a                            |
| Enforcement and Prohibition Notices                           |                |         |           |             |                                |
| Integrated Pollution Controls                                 |                |         |           |             |                                |
| Integrated Pollution Prevention And Control                   |                |         |           |             |                                |
| Local Authority Integrated Pollution Prevention And Control   |                |         |           |             |                                |
| Local Authority Pollution Prevention and Controls             | pg 6           |         |           |             | 3                              |
| Local Authority Pollution Prevention and Control Enforcements |                |         |           |             |                                |
| Nearest Surface Water Feature                                 | pg 7           | Yes     |           |             |                                |
| Pollution Incidents to Controlled Waters                      | pg 7           |         |           | 1           | 2                              |
| Prosecutions Relating to Authorised Processes                 | pg 7           |         |           |             | 1                              |
| Registered Radioactive Substances                             |                |         |           |             |                                |
| River Quality                                                 |                |         |           |             |                                |
| River Quality Biology Sampling Points                         |                |         |           |             |                                |
| River Quality Chemistry Sampling Points                       |                |         |           |             |                                |
| Substantiated Pollution Incident Register                     |                |         |           |             |                                |
| Water Abstractions                                            | pg 8           |         |           |             | (*1)                           |
| Water Industry Act Referrals                                  |                |         |           |             |                                |
| Groundwater Vulnerability Map                                 | pg 8           | Yes     | n/a       | n/a         | n/a                            |
| Groundwater Vulnerability - Soluble Rock Risk                 | pg 8           | 2       | n/a       | n/a         | n/a                            |
| Groundwater Vulnerability - Local Information                 |                |         | n/a       | n/a         | n/a                            |
| Bedrock Aquifer Designations                                  | pg 8           | Yes     | n/a       | n/a         | n/a                            |
| Superficial Aquifer Designations                              |                |         | n/a       | n/a         | n/a                            |
| Source Protection Zones                                       |                |         |           |             |                                |
| Extreme Flooding from Rivers or Sea without Defences          |                |         |           | n/a         | n/a                            |
| Flooding from Rivers or Sea without Defences                  |                |         |           | n/a         | n/a                            |
| Areas Benefiting from Flood Defences                          |                |         |           | n/a         | n/a                            |
| Flood Water Storage Areas                                     |                |         |           | n/a         | n/a                            |
| Flood Defences                                                |                |         |           | n/a         | n/a                            |
| OS Water Network Lines                                        | pg 9           | 4       |           |             | 1                              |