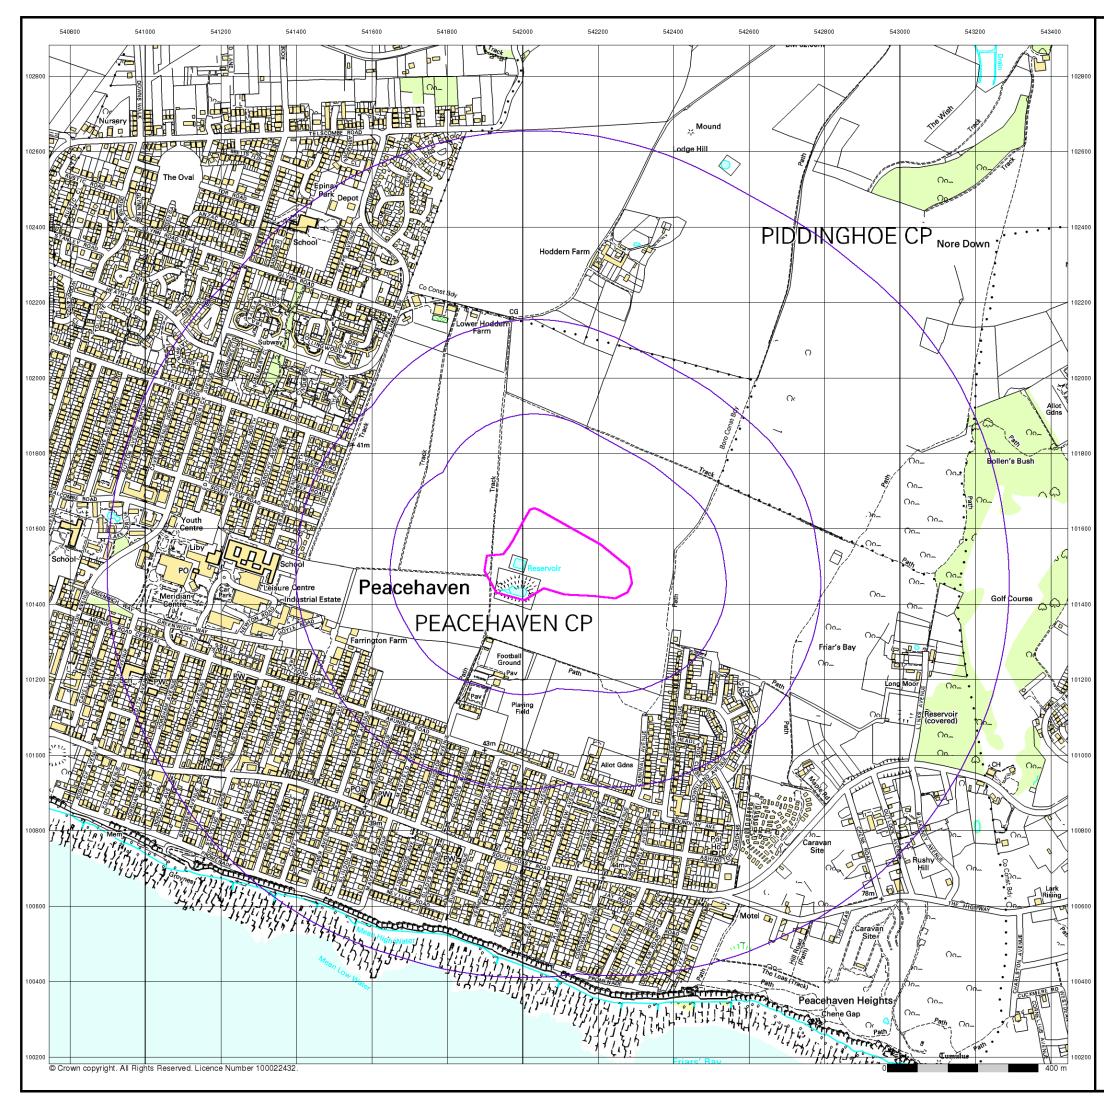

#### Customer Reference: Southern water SCR

National Grid Reference: 542090, 101500

Slice:

А

Site Area (Ha): 5.87

Search Buffer (m): 1000

#### Site Details:

Lower Hoddern Farm, Hoddern Farm Lane PEACEHAVEN BN10 8AP