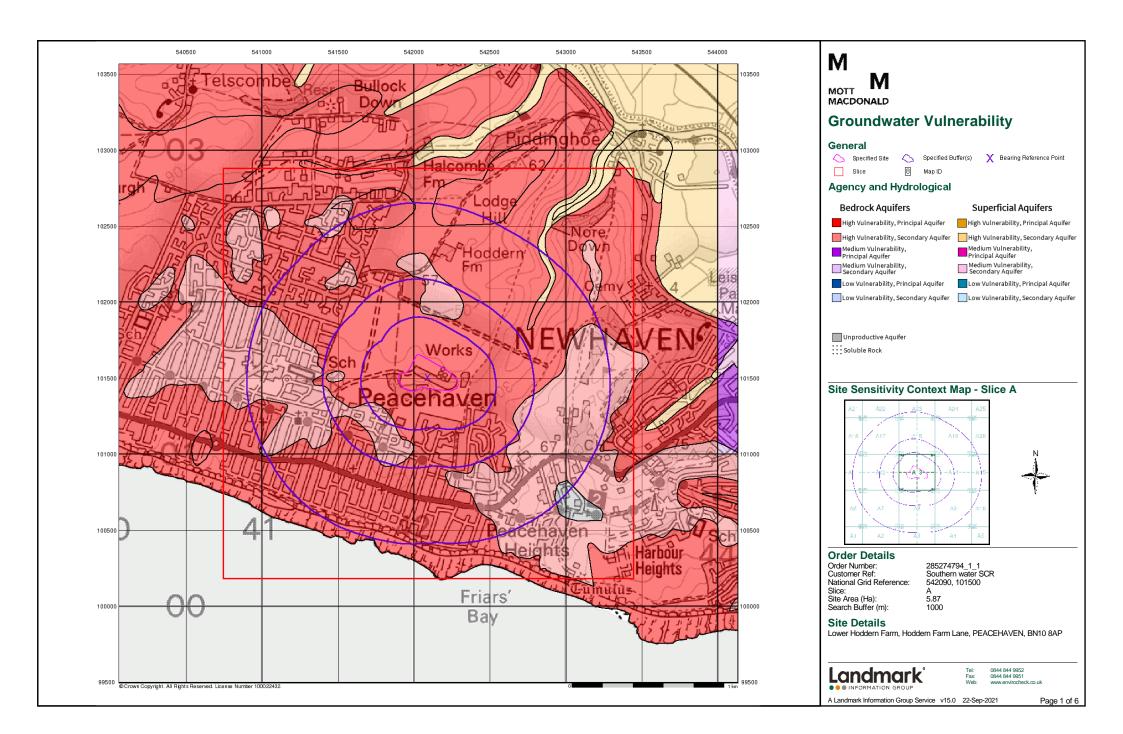

#### Report Version v53.0

| Data Type                                                     | Page<br>Number | On Site | 0 to 250m | 251 to 500m | 501 to 1000m<br>(*up to 2000m) |
|---------------------------------------------------------------|----------------|---------|-----------|-------------|--------------------------------|
| Agency & Hydrological                                         |                |         |           |             |                                |
| BGS Groundwater Flooding Susceptibility                       | pg 1           | Yes     | Yes       | Yes         | n/a                            |
| Contaminated Land Register Entries and Notices                |                |         |           |             |                                |
| Discharge Consents                                            | pg 3           |         |           |             | 16                             |
| Prosecutions Relating to Controlled Waters                    |                |         | n/a       | n/a         | n/a                            |
| Enforcement and Prohibition Notices                           |                |         |           |             |                                |
| Integrated Pollution Controls                                 |                |         |           |             |                                |
| Integrated Pollution Prevention And Control                   |                |         |           |             |                                |
| Local Authority Integrated Pollution Prevention And Control   |                |         |           |             |                                |
| Local Authority Pollution Prevention and Controls             | pg 6           |         |           |             | 3                              |
| Local Authority Pollution Prevention and Control Enforcements |                |         |           |             |                                |
| Nearest Surface Water Feature                                 | pg 7           | Yes     |           |             |                                |
| Pollution Incidents to Controlled Waters                      | pg 7           |         |           | 1           | 2                              |
| Prosecutions Relating to Authorised Processes                 | pg 7           |         |           |             | 1                              |
| Registered Radioactive Substances                             |                |         |           |             |                                |
| River Quality                                                 |                |         |           |             |                                |
| River Quality Biology Sampling Points                         |                |         |           |             |                                |
| River Quality Chemistry Sampling Points                       |                |         |           |             |                                |
| Substantiated Pollution Incident Register                     |                |         |           |             |                                |
| Water Abstractions                                            | pg 8           |         |           |             | (*1)                           |
| Water Industry Act Referrals                                  |                |         |           |             |                                |
| Groundwater Vulnerability Map                                 | pg 8           | Yes     | n/a       | n/a         | n/a                            |
| Groundwater Vulnerability - Soluble Rock Risk                 | pg 8           | 2       | n/a       | n/a         | n/a                            |
| Groundwater Vulnerability - Local Information                 |                |         | n/a       | n/a         | n/a                            |
| Bedrock Aquifer Designations                                  | pg 8           | Yes     | n/a       | n/a         | n/a                            |
| Superficial Aquifer Designations                              |                |         | n/a       | n/a         | n/a                            |
| Source Protection Zones                                       |                |         |           |             |                                |
| Extreme Flooding from Rivers or Sea without Defences          |                |         |           | n/a         | n/a                            |
| Flooding from Rivers or Sea without Defences                  |                |         |           | n/a         | n/a                            |
| Areas Benefiting from Flood Defences                          |                |         |           | n/a         | n/a                            |
| Flood Water Storage Areas                                     |                |         |           | n/a         | n/a                            |
| Flood Defences                                                |                |         |           | n/a         | n/a                            |
| OS Water Network Lines                                        | pg 9           | 4       |           |             | 1                              |