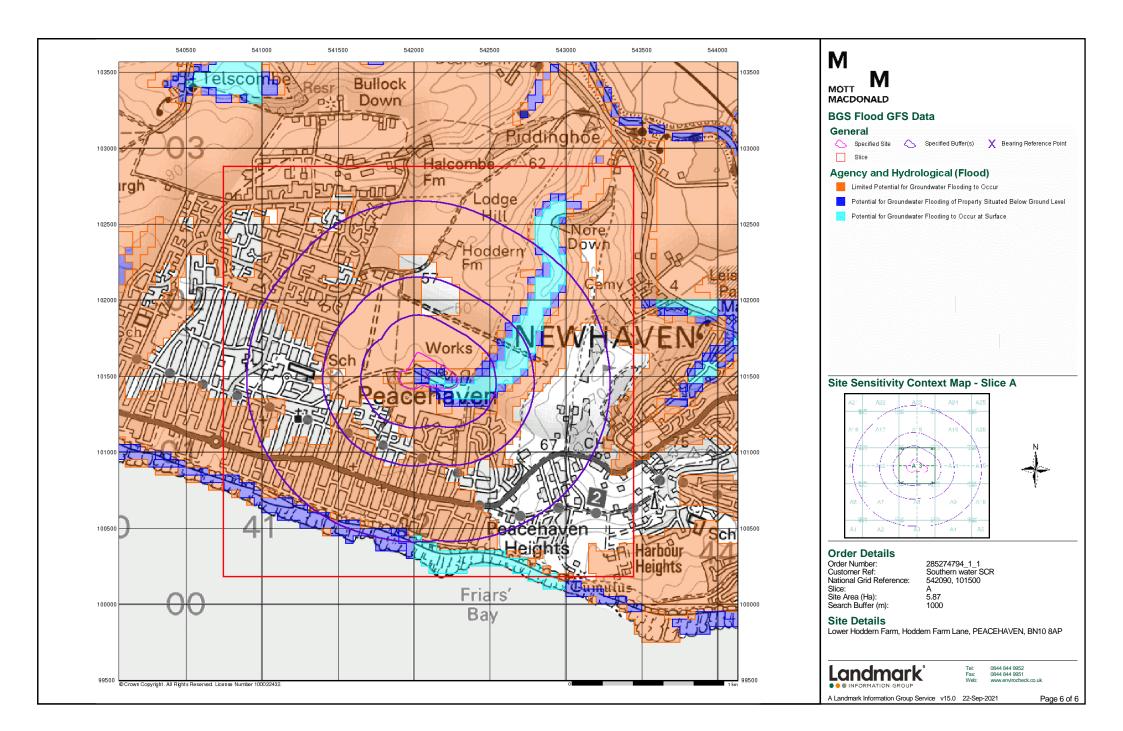

#### Customer Reference: Southern water SCR

National Grid Reference: 542090, 101500

Slice:

А

Site Area (Ha): 5.87

Search Buffer (m): 1000

#### Site Details:

Lower Hoddern Farm, Hoddern Farm Lane PEACEHAVEN BN10 8AP

#### Report Version v53.0

| Data Type                                                     | Page<br>Number | On Site | 0 to 250m | 251 to 500m | 501 to 1000m<br>(*up to 2000m) |
|---------------------------------------------------------------|----------------|---------|-----------|-------------|--------------------------------|
| Agency & Hydrological                                         |                |         |           |             |                                |
| BGS Groundwater Flooding Susceptibility                       | pg 1           | Yes     | Yes       | Yes         | n/a                            |
| Contaminated Land Register Entries and Notices                |                |         |           |             |                                |
| Discharge Consents                                            | pg 3           |         |           |             | 16                             |
| Prosecutions Relating to Controlled Waters                    |                |         | n/a       | n/a         | n/a                            |
| Enforcement and Prohibition Notices                           |                |         |           |             |                                |
| Integrated Pollution Controls                                 |                |         |           |             |                                |
| Integrated Pollution Prevention And Control                   |                |         |           |             |                                |
| Local Authority Integrated Pollution Prevention And Control   |                |         |           |             |                                |
| Local Authority Pollution Prevention and Controls             | pg 6           |         |           |             | 3                              |
| Local Authority Pollution Prevention and Control Enforcements |                |         |           |             |                                |
| Nearest Surface Water Feature                                 | pg 7           | Yes     |           |             |                                |
| Pollution Incidents to Controlled Waters                      | pg 7           |         |           | 1           | 2                              |
| Prosecutions Relating to Authorised Processes                 | pg 7           |         |           |             | 1                              |
| Registered Radioactive Substances                             |                |         |           |             |                                |
| River Quality                                                 |                |         |           |             |                                |
| River Quality Biology Sampling Points                         |                |         |           |             |                                |
| River Quality Chemistry Sampling Points                       |                |         |           |             |                                |
| Substantiated Pollution Incident Register                     |                |         |           |             |                                |
| Water Abstractions                                            | pg 8           |         |           |             | (*1)                           |
| Water Industry Act Referrals                                  |                |         |           |             |                                |
| Groundwater Vulnerability Map                                 | pg 8           | Yes     | n/a       | n/a         | n/a                            |
| Groundwater Vulnerability - Soluble Rock Risk                 | pg 8           | 2       | n/a       | n/a         | n/a                            |
| Groundwater Vulnerability - Local Information                 |                |         | n/a       | n/a         | n/a                            |
| Bedrock Aquifer Designations                                  | pg 8           | Yes     | n/a       | n/a         | n/a                            |
| Superficial Aquifer Designations                              |                |         | n/a       | n/a         | n/a                            |
| Source Protection Zones                                       |                |         |           |             |                                |
| Extreme Flooding from Rivers or Sea without Defences          |                |         |           | n/a         | n/a                            |
| Flooding from Rivers or Sea without Defences                  |                |         |           | n/a         | n/a                            |
| Areas Benefiting from Flood Defences                          |                |         |           | n/a         | n/a                            |
| Flood Water Storage Areas                                     |                |         |           | n/a         | n/a                            |
| Flood Defences                                                |                |         |           | n/a         | n/a                            |
| OS Water Network Lines                                        | pg 9           | 4       |           |             | 1                              |