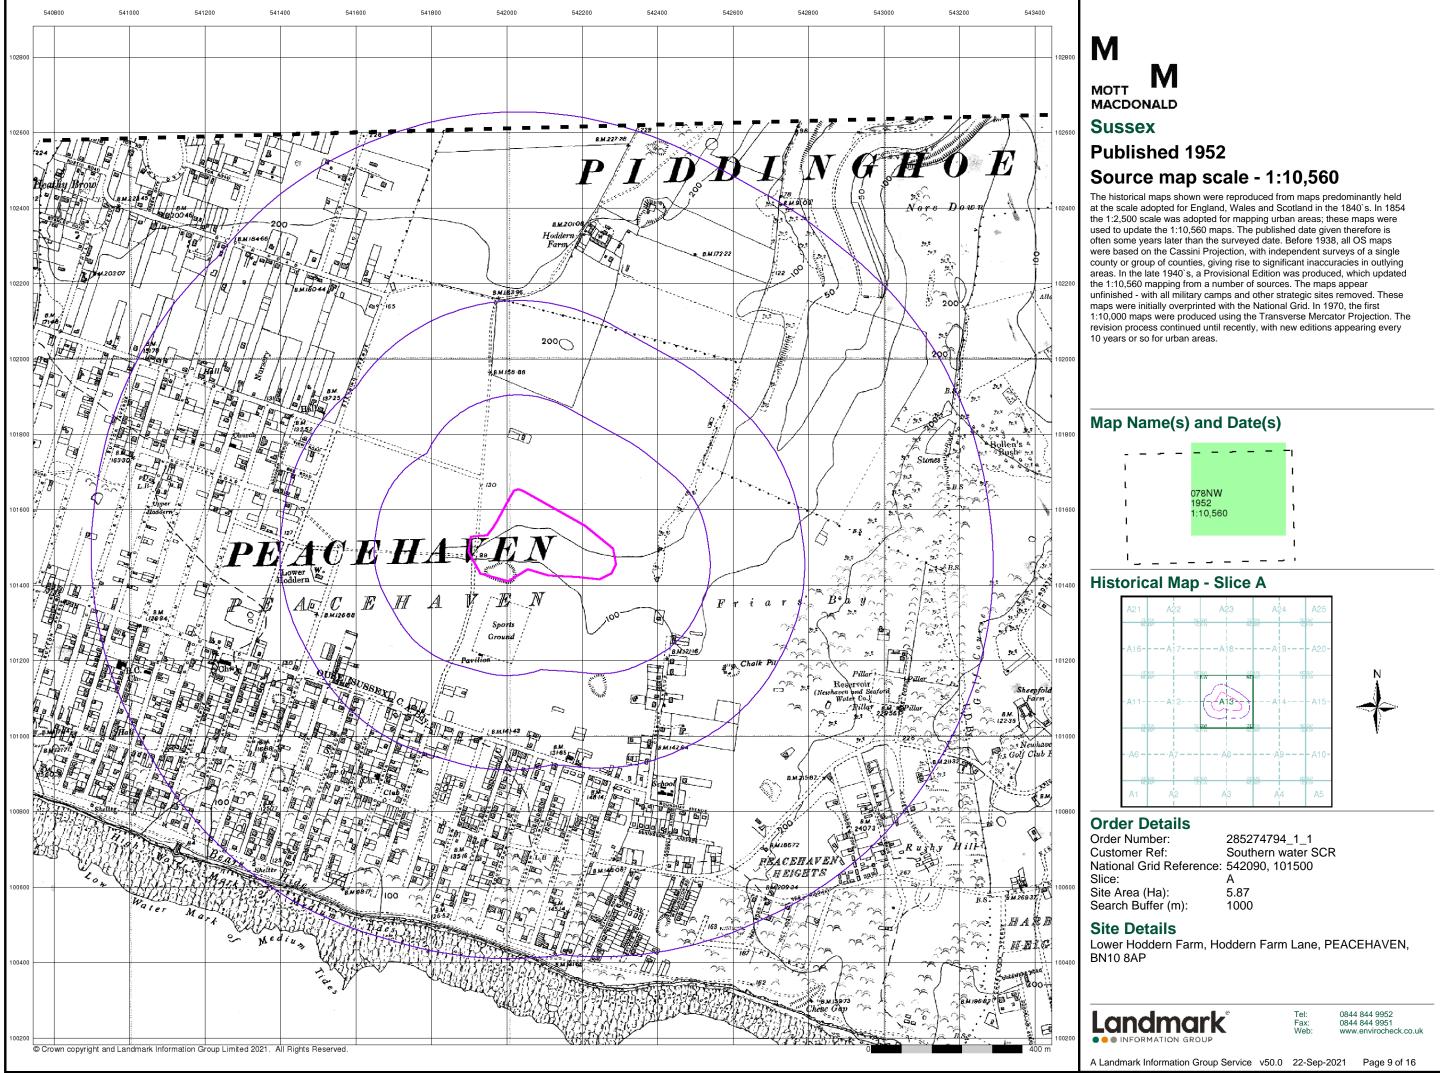

#### **Order Details:**

Order Number: 285274794\_1\_1

#### Customer Reference: Southern water SCR

National Grid Reference: 542090, 101500

Slice:

А

Site Area (Ha): 5.87

Search Buffer (m): 1000

#### Site Details:

Lower Hoddern Farm, Hoddern Farm Lane PEACEHAVEN BN10 8AP