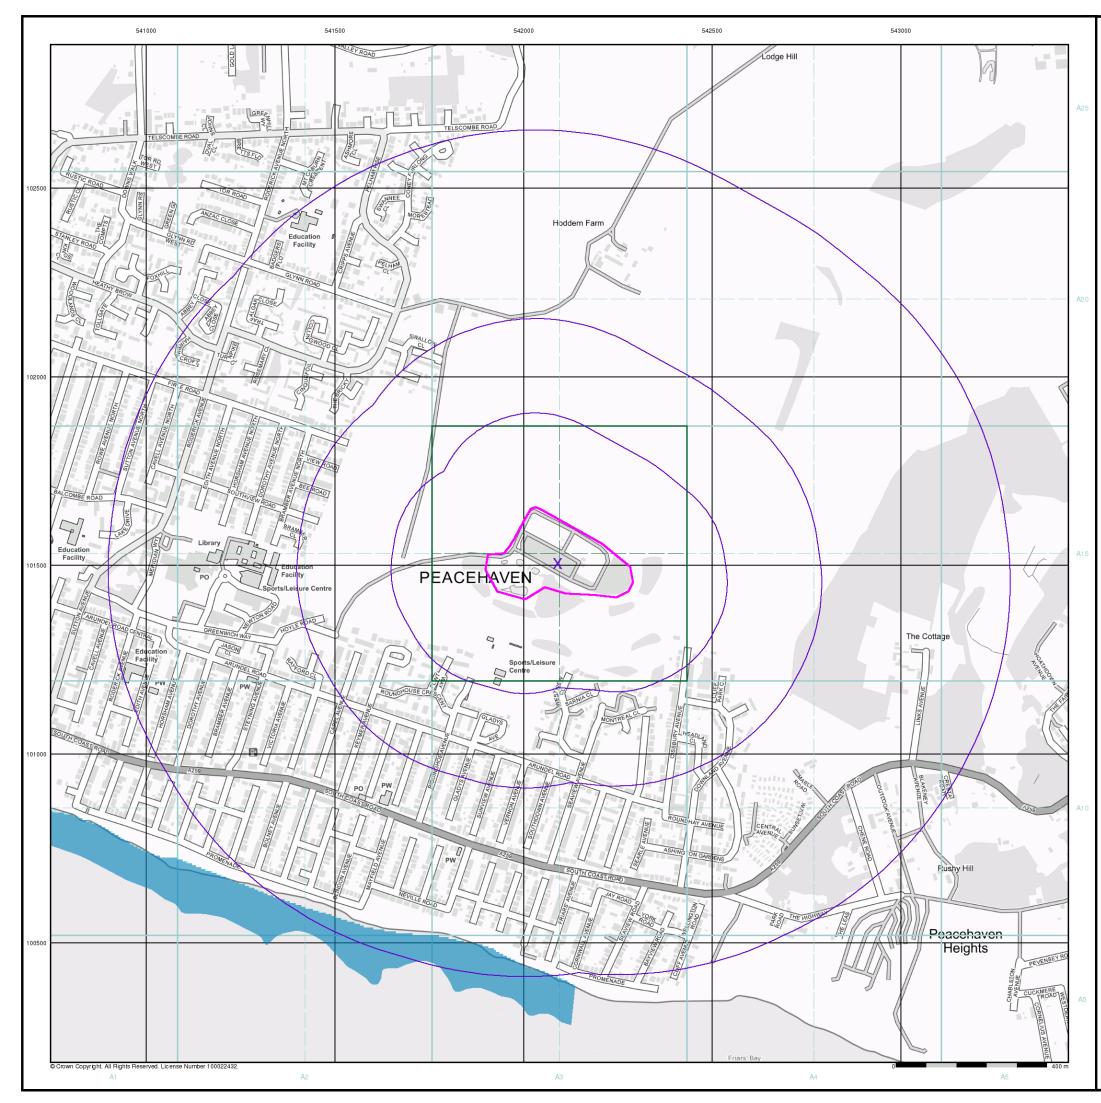

#### Customer Reference: Southern water SCR

National Grid Reference: 542090, 101500

Slice:

А

Site Area (Ha): 5.87

Search Buffer (m): 1000

#### Site Details:

Lower Hoddern Farm, Hoddern Farm Lane PEACEHAVEN BN10 8AP