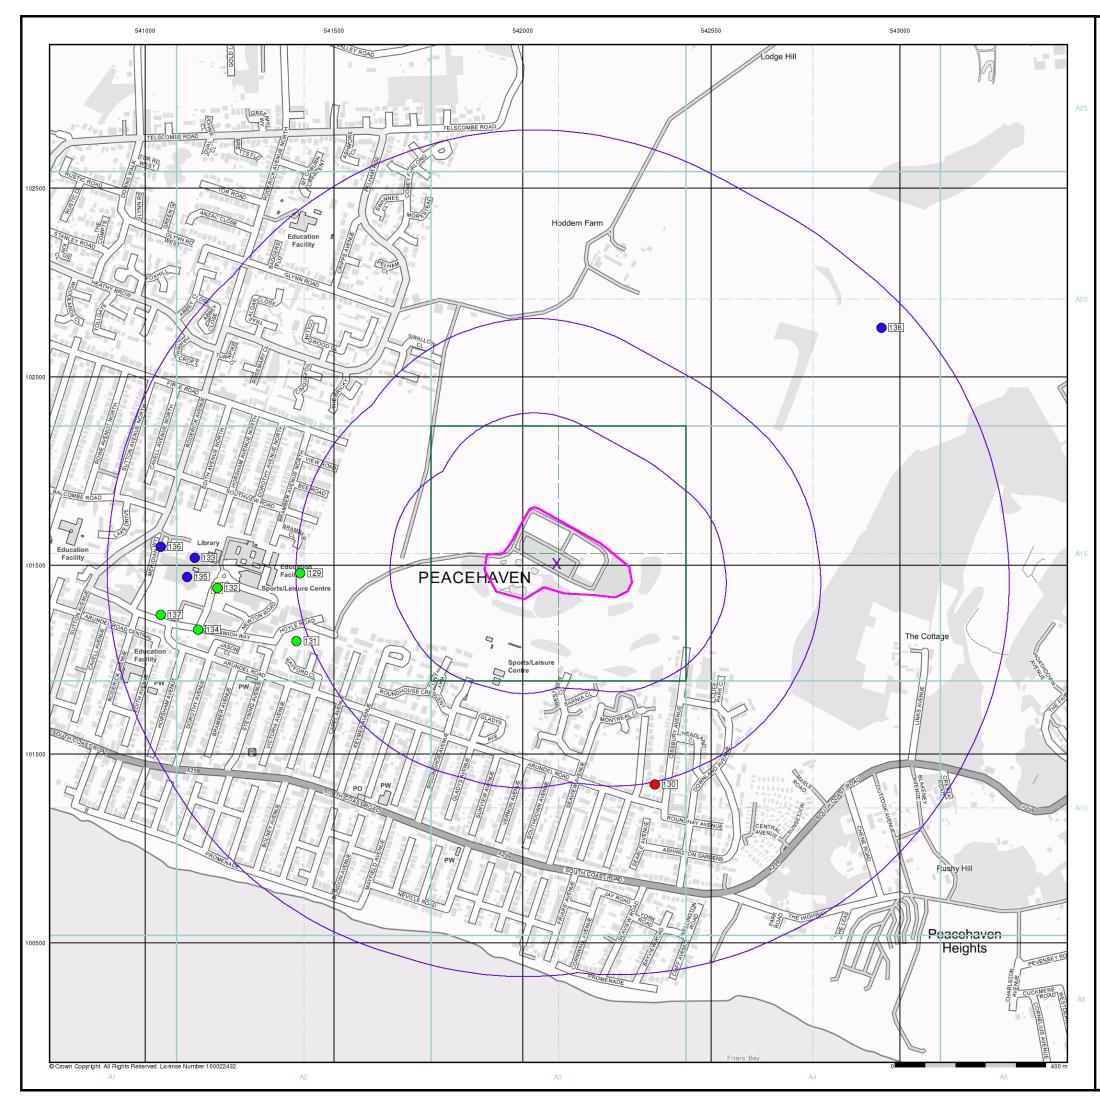

| Map<br>ID | Details                                                                                                                                                                                               | Quadrant<br>Reference<br>(Compass<br>Direction) | Estimated<br>Distance<br>From Site | Contact | NGR              |
|-----------|-------------------------------------------------------------------------------------------------------------------------------------------------------------------------------------------------------|-------------------------------------------------|------------------------------------|---------|------------------|
|           | BGS Groundwater Flooding Susceptibility           Flooding Type:         Potential for Groundwater Flooding of Property Situated Below Ground Level                                                   | A13SE<br>(E)                                    | 0                                  | 1       | 542150<br>101505 |
|           | BGS Groundwater Flooding Susceptibility           Flooding Type:         Limited Potential for Groundwater Flooding to Occur                                                                          | A13SE<br>(E)                                    | 0                                  | 1       | 542200<br>101505 |
|           | BGS Groundwater Flooding Susceptibility           Flooding Type:         Potential for Groundwater Flooding to Occur at Surface                                                                       | A13SE<br>(SE)                                   | 0                                  | 1       | 542200<br>101450 |
|           | BGS Groundwater Flooding Susceptibility           Flooding Type:         Limited Potential for Groundwater Flooding to Occur                                                                          | A13SW<br>(W)                                    | 0                                  | 1       | 542000<br>101505 |
|           | BGS Groundwater Flooding Susceptibility           Flooding Type:         Potential for Groundwater Flooding of Property Situated Below Ground Level                                                   | A13SW<br>(W)                                    | 0                                  | 1       | 542050<br>101505 |
|           | BGS Groundwater Flooding Susceptibility           Flooding Type:         Potential for Groundwater Flooding of Property Situated Below Ground Level                                                   | A13SW                                           | 0                                  | 1       | 542090           |
|           | BGS Groundwater Flooding Susceptibility           Flooding Type:         Potential for Groundwater Flooding to Occur at Surface                                                                       | (SE)<br>A13SE                                   | 0                                  | 1       | 101505<br>542100 |
|           | BGS Groundwater Flooding Susceptibility           Flooding Type:         Potential for Groundwater Flooding of Property Situated Below Ground Level                                                   | (SE)<br>A13SE                                   | 0                                  | 1       | 101500<br>542200 |
|           | BGS Groundwater Flooding Susceptibility           Flooding Type:         Potential for Groundwater Flooding of Property Situated Below Ground Level                                                   | (E)<br>A13SE                                    | 0                                  | 1       | 101500<br>542250 |
|           | BGS Groundwater Flooding Susceptibility           Flooding Type:         Limited Potential for Groundwater Flooding to Occur                                                                          | (E)<br>A13SW                                    | 0                                  | 1       | 101500<br>542090 |
|           | BGS Groundwater Flooding Susceptibility           Flooding Type:         Potential for Groundwater Flooding of Property Situated Below Ground Level                                                   | (S)<br>A13SE                                    | 0                                  | 1       | 101450<br>542100 |
|           | BGS Groundwater Flooding Susceptibility           Flooding Type:         Potential for Groundwater Flooding of Property Situated Below Ground Level                                                   | (S)<br>A13SE                                    | 0                                  | 1       | 101450<br>542150 |
|           | BGS Groundwater Flooding Susceptibility           Flooding Type:         Limited Potential for Groundwater Flooding to Occur                                                                          | (SE)<br>A13NW                                   | 0                                  | 1       | 101450<br>542090 |
|           | BGS Groundwater Flooding Susceptibility<br>Flooding Type: Limited Potential for Groundwater Flooding to Occur                                                                                         | (N)<br>A13NE                                    | 0                                  | 1       | 101550<br>542150 |
|           | BGS Groundwater Flooding Susceptibility<br>Flooding Type: Potential for Groundwater Flooding of Property Situated Below Ground Level                                                                  | (NE)<br>A13SE                                   | 15                                 | 1       | 101550<br>542200 |
|           | BGS Groundwater Flooding Susceptibility Flooding Type: Potential for Groundwater Flooding of Property Situated Below Ground Level                                                                     | (SE)<br>A13SE                                   | 20                                 | 1       | 101400<br>542150 |
|           | BGS Groundwater Flooding Susceptibility Flooding Type: Potential for Groundwater Flooding of Property Situated Below Ground Level                                                                     | (SE)<br>A13SE                                   | 60                                 | 1       | 101400<br>542350 |
|           | BGS Groundwater Flooding Susceptibility Flooding Type: Potential for Groundwater Flooding of Property Situated Below Ground Level                                                                     | (E)<br>A13SE                                    | 65                                 | 1       | 101500<br>542200 |
|           | BGS Groundwater Flooding Susceptibility           Flooding Type:         Potential for Groundwater Flooding of Property Situated Below Ground Level                                                   | (SE)<br>A13SE                                   | 66                                 | 1       | 542250           |
|           | BGS Groundwater Flooding Susceptibility                                                                                                                                                               | (SE)                                            |                                    |         | 101350           |
|           | Flooding Type: Limited Potential for Groundwater Flooding to Occur BGS Groundwater Flooding Susceptibility Flooding Type: Detection for Groundwater Flooding of Presents City and Polesy Ground Level | A13SE<br>(S)                                    | 70                                 | 1       | 542150<br>101350 |
|           | Flooding Type: Potential for Groundwater Flooding of Property Situated Below Ground Level BGS Groundwater Flooding Susceptibility                                                                     | A13SE<br>(SE)                                   | 83                                 | 1       | 542300<br>101350 |
|           | Flooding Type: Potential for Groundwater Flooding of Property Situated Below Ground Level                                                                                                             | A13SE<br>(E)                                    | 116                                | 1       | 542400<br>101505 |

| Map<br>ID | Details                                                                                                                                             | Quadrant<br>Reference<br>(Compass<br>Direction) | Estimated<br>Distance<br>From Site | Contact | NGR              |
|-----------|-----------------------------------------------------------------------------------------------------------------------------------------------------|-------------------------------------------------|------------------------------------|---------|------------------|
|           | BGS Groundwater Flooding Susceptibility<br>Flooding Type: Potential for Groundwater Flooding of Property Situated Below Ground Level                | A13SE                                           | 147                                | 1       | 542400           |
|           |                                                                                                                                                     | (SE)                                            |                                    |         | 101350           |
|           | BGS Groundwater Flooding Susceptibility           Flooding Type:         Potential for Groundwater Flooding of Property Situated Below Ground Level | A14SW<br>(E)                                    | 166                                | 1       | 542450<br>101505 |
|           | BGS Groundwater Flooding Susceptibility           Flooding Type:         Potential for Groundwater Flooding of Property Situated Below Ground Level | A14NW<br>(E)                                    | 176                                | 1       | 542450<br>101550 |
|           | BGS Groundwater Flooding Susceptibility<br>Flooding Type: Limited Potential for Groundwater Flooding to Occur                                       | A13SE                                           | 179                                | 1       | 542400           |
|           | BGS Groundwater Flooding Susceptibility                                                                                                             | (SE)                                            |                                    |         | 101300           |
|           | Flooding Type: Limited Potential for Groundwater Flooding to Occur                                                                                  | A14NW<br>(E)                                    | 197                                | 1       | 542450<br>101600 |
|           | BGS Groundwater Flooding Susceptibility           Flooding Type:         Potential for Groundwater Flooding of Property Situated Below Ground Level | A14SW<br>(E)                                    | 217                                | 1       | 542500<br>101400 |
|           | BGS Groundwater Flooding Susceptibility           Flooding Type:         Potential for Groundwater Flooding of Property Situated Below Ground Level | A14NW<br>(E)                                    | 224                                | 1       | 542500<br>101550 |
|           | BGS Groundwater Flooding Susceptibility           Flooding Type:         Potential for Groundwater Flooding of Property Situated Below Ground Level | A14NW<br>(E)                                    | 241                                | 1       | 542500<br>101600 |
|           | BGS Groundwater Flooding Susceptibility           Flooding Type:         Potential for Groundwater Flooding of Property Situated Below Ground Level | A14SW<br>(E)                                    | 260                                | 1       | 542550<br>101450 |
|           | BGS Groundwater Flooding Susceptibility           Flooding Type:         Limited Potential for Groundwater Flooding to Occur                        | A14NW<br>(E)                                    | 266                                | 1       | 542500<br>101650 |
|           | BGS Groundwater Flooding Susceptibility           Flooding Type:         Potential for Groundwater Flooding of Property Situated Below Ground Level | A14NW<br>(E)                                    | 287                                | 1       | 542550<br>101600 |
|           | BGS Groundwater Flooding Susceptibility           Flooding Type:         Limited Potential for Groundwater Flooding to Occur                        | A14SW<br>(E)                                    | 310                                | 1       | 542600<br>101450 |
|           | BGS Groundwater Flooding Susceptibility           Flooding Type:         Potential for Groundwater Flooding of Property Situated Below Ground Level | A14NW<br>(NE)                                   | 336                                | 1       | 542550<br>101700 |
|           | BGS Groundwater Flooding Susceptibility           Flooding Type:         Potential for Groundwater Flooding of Property Situated Below Ground Level | A14SW<br>(E)                                    | 360                                | 1       | 542650<br>101500 |
|           | BGS Groundwater Flooding Susceptibility           Flooding Type:         Limited Potential for Groundwater Flooding to Occur                        | A14NW<br>(NE)                                   | 368                                | 1       | 542550<br>101750 |
|           | BGS Groundwater Flooding Susceptibility           Flooding Type:         Potential for Groundwater Flooding of Property Situated Below Ground Level | A14NW<br>(NE)                                   | 406                                | 1       | 542600<br>101750 |
|           | BGS Groundwater Flooding Susceptibility           Flooding Type:         Potential for Groundwater Flooding of Property Situated Below Ground Level | A14SW<br>(E)                                    | 413                                | 1       | 542700<br>101505 |
|           | BGS Groundwater Flooding Susceptibility           Flooding Type:         Potential for Groundwater Flooding of Property Situated Below Ground Level | A14NW<br>(NE)                                   | 439                                | 1       | 542600<br>101800 |
|           | BGS Groundwater Flooding Susceptibility           Flooding Type:         Limited Potential for Groundwater Flooding to Occur                        | A14SW<br>(E)                                    | 463                                | 1       | 542750<br>101505 |
|           | BGS Groundwater Flooding Susceptibility           Flooding Type:         Potential for Groundwater Flooding of Property Situated Below Ground Level | A14NW<br>(E)                                    | 479                                | 1       | 542750<br>101600 |

| Map<br>ID |                                                                                                                                                                                                                                                                                                                                      | Details                                                                                                                                                                                                                                                                                                                                                                                                                                                                                                           | Quadrant<br>Reference<br>(Compass<br>Direction) | Estimated<br>Distance<br>From Site | Contact | NGR              |
|-----------|--------------------------------------------------------------------------------------------------------------------------------------------------------------------------------------------------------------------------------------------------------------------------------------------------------------------------------------|-------------------------------------------------------------------------------------------------------------------------------------------------------------------------------------------------------------------------------------------------------------------------------------------------------------------------------------------------------------------------------------------------------------------------------------------------------------------------------------------------------------------|-------------------------------------------------|------------------------------------|---------|------------------|
| 1         | Discharge Consents<br>Operator:<br>Property Type:<br>Location:<br>Authority:<br>Catchment Area:<br>Reference:<br>Permit Version:<br>Effective Date:<br>Issued Date:<br>Revocation Date:<br>Discharge Type:<br>Discharge<br>Environment:<br>Receiving Water:<br>Status:<br>Positional Accuracy:                                       | s<br>Benwick Kennels<br>DOMESTIC PROPERTY (SINGLE) (INCL FARM HOUSE)<br>Benwick Kennels, Maple Road, Peacehaven, East Sussex, Bn10 8ut<br>Environment Agency, Southern Region<br>Ouse Estuary & Freshwater Tributaries<br>P02641<br>1<br>30th October 1989<br>30th October 1989<br>Not Supplied<br>Sewage Discharges - Final/Treated Effluent - Not Water Company<br>Land/Soakaway<br>Into Land<br>Post National Rivers Authority Legislation where issue date > 31/08/1989<br>Located by supplier to within 100m | A9NW<br>(SE)                                    | 604                                | 2       | 542700<br>101000 |
| 2         | Discharge Consents<br>Operator:<br>Property Type:<br>Location:<br>Authority:<br>Catchment Area:<br>Reference:<br>Permit Version:<br>Effective Date:<br>Issued Date:<br>Revocation Date:<br>Discharge Type:<br>Discharge<br>Environment:<br>Receiving Water:<br>Status:<br>Positional Accuracy:                                       | s<br>Glovehand Limited<br>DOMESTIC PROPERTY (MULTIPLE) (INCL FARM HOUSES)<br>Hoddern Farm, Piddinghoe, East Sussex<br>Environment Agency, Southern Region<br>Adur Estuary & Freshwater Tributaries<br>P02990<br>2<br>21st December 2012<br>21st December 2012<br>Not Supplied<br>Sewage Discharges - Final/Treated Effluent - Not Water Company<br>Land/Soakaway<br>Into Land/Soakaway<br>Varied under EPR 2010<br>Located by supplier to within 100m                                                             | A18NE<br>(N)                                    | 700                                | 2       | 542300<br>102300 |
| 2         | Discharge Consents<br>Operator:<br>Property Type:<br>Location:<br>Authority:<br>Catchment Area:<br>Reference:<br>Permit Version:<br>Effective Date:<br>Issued Date:<br>Revocation Date:<br>Discharge Type:<br>Discharge<br>Environment:<br>Receiving Water:<br>Status:<br>Positional Accuracy:                                       | Glovehand Limited<br>DOMESTIC PROPERTY (MULTIPLE) (INCL FARM HOUSES)<br>Hoddern Farm, Piddinghoe, East Sussex<br>Environment Agency, Southern Region<br>Adur Estuary & Freshwater Tributaries<br>P02990<br>1<br>1st October 1990<br>1st October 1990<br>20th December 2012<br>Sewage Discharges - Final/Treated Effluent - Not Water Company<br>Land/Soakaway<br>Into Land/Soakaway<br>Post National Rivers Authority Legislation where issue date > 31/08/1989<br>Located by supplier to within 100m             | A18NE<br>(N)                                    | 700                                | 2       | 542300<br>102300 |
| 3         | Discharge Consents<br>Operator:<br>Property Type:<br>Location:<br>Authority:<br>Catchment Area:<br>Reference:<br>Permit Version:<br>Effective Date:<br>Issued Date:<br>Revocation Date:<br>Discharge Type:<br>Discharge Type:<br>Discharge Type:<br>Discharge<br>Environment:<br>Receiving Water:<br>Status:<br>Positional Accuracy: | S<br>Mr Charles Myatt<br>Undefined Or Other<br>Flint Barn, Hodden Farm, Piddinghoe, Lewes, East Sussex<br>Environment Agency, Southern Region<br>Not Given<br>P05358<br>1<br>15th August 1994<br>15th August 1994<br>Not Supplied<br>Sewage Discharges - Final/Treated Effluent - Not Water Company<br>Land/Soakaway<br>Into Land<br>Post National Rivers Authority Legislation where issue date > 31/08/1989<br>Located by supplier to within 100m                                                               | A18NE<br>(N)                                    | 765                                | 2       | 542300<br>102370 |

| Map<br>ID |                                                                                                                                                                                                                                                                                                                   | Details                                                                                                                                                                                                                                                                                                                                                                                                                                                                       |              | Estimated<br>Distance<br>From Site | Contact | NGR              |
|-----------|-------------------------------------------------------------------------------------------------------------------------------------------------------------------------------------------------------------------------------------------------------------------------------------------------------------------|-------------------------------------------------------------------------------------------------------------------------------------------------------------------------------------------------------------------------------------------------------------------------------------------------------------------------------------------------------------------------------------------------------------------------------------------------------------------------------|--------------|------------------------------------|---------|------------------|
| 4         | Discharge Consents<br>Operator:<br>Property Type:<br>Location:<br>Authority:<br>Catchment Area:<br>Reference:<br>Permit Version:<br>Effective Date:<br>Issued Date:<br>Revocation Date:<br>Discharge Type:<br>Discharge Type:<br>Discharge<br>Environment:<br>Receiving Water:<br>Status:<br>Positional Accuracy: | s<br>East Sussex County Council<br>Undefined Or Other<br>Rushy Hill (A259), Between Newhaven & Peacehaven, , East Sussex<br>Environment Agency, Southern Region<br>Not Given<br>P01195<br>1<br>30th September 1987<br>30th September 1987<br>30th September 1987<br>31st March 1997<br>Discharge Of Other Matter-Surface Water<br>Land/Soakaway<br>Into Land<br>Lapsed (under Environment Act 1995, Schedule 23)<br>Located by supplier to within 100m                        | A9NE<br>(SE) | 781                                | 2       | 542820<br>100870 |
| 4         | Discharge Consents<br>Operator:<br>Property Type:<br>Location:<br>Authority:<br>Catchment Area:<br>Reference:<br>Permit Version:<br>Effective Date:<br>Issued Date:<br>Revocation Date:<br>Discharge Type:<br>Discharge<br>Environment:<br>Receiving Water:<br>Status:<br>Positional Accuracy:                    | s<br>East Sussex County Council<br>Undefined Or Other<br>Rushy Hill (A259), Between Newhaven & Peacehaven, , East Sussex<br>Environment Agency, Southern Region<br>Not Given<br>P01195<br>1<br>30th September 1987<br>30th September 1987<br>30th September 1987<br>30th September 1987<br>Jist March 1997<br>Discharge Of Other Matter-Surface Water<br>Land/Soakaway<br>Into Land<br>Lapsed (under Environment Act 1995, Schedule 23)<br>Located by supplier to within 100m | A9SE<br>(SE) | 782                                | 2       | 542790<br>100840 |
| 5         | Discharge Consents<br>Operator:<br>Property Type:<br>Location:<br>Authority:<br>Catchment Area:<br>Reference:<br>Permit Version:<br>Effective Date:<br>Issued Date:<br>Revocation Date:<br>Discharge Type:<br>Discharge Type:<br>Discharge<br>Environment:<br>Receiving Water:<br>Status:<br>Positional Accuracy: | s<br>East Sussex County Council<br>Undefined Or Other<br>Rushy Hill (A259), Between Newhaven & Peacehaven, , East Sussex<br>Environment Agency, Southern Region<br>Not Given<br>P01195<br>1<br>30th September 1987<br>30th September 1987<br>30th September 1987<br>31st March 1997<br>Discharge Of Other Matter-Surface Water<br>Land/Soakaway<br>Into Land<br>Lapsed (under Environment Act 1995, Schedule 23)<br>Located by supplier to within 100m                        | A9NE<br>(SE) | 781                                | 2       | 542850<br>100900 |
| 5         | Discharge Consents<br>Operator:<br>Property Type:<br>Location:<br>Authority:<br>Catchment Area:<br>Reference:<br>Permit Version:<br>Effective Date:<br>Issued Date:<br>Revocation Date:<br>Discharge Type:<br>Discharge Type:<br>Discharge Type:<br>Discharge Type:<br>Status:<br>Positional Accuracy:            | s<br>East Sussex County Council<br>Undefined Or Other<br>Rushy Hill (A259), Between Newhaven & Peacehaven, , East Sussex<br>Environment Agency, Southern Region<br>Not Given<br>P01195<br>1<br>30th September 1987<br>30th September 1987<br>30th September 1987<br>31st March 1997<br>Discharge Of Other Matter-Surface Water<br>Land/Soakaway<br>Into Land<br>Lapsed (under Environment Act 1995, Schedule 23)<br>Located by supplier to within 100m                        | A9NE<br>(SE) | 790                                | 2       | 542880<br>100920 |

| Map<br>ID |                                                                                                                                                                                                                                                                                                | Details                                                                                                                                                                                                                                                                                                                                                                                                                                                    |              | Estimated<br>Distance<br>From Site | Contact | NGR              |
|-----------|------------------------------------------------------------------------------------------------------------------------------------------------------------------------------------------------------------------------------------------------------------------------------------------------|------------------------------------------------------------------------------------------------------------------------------------------------------------------------------------------------------------------------------------------------------------------------------------------------------------------------------------------------------------------------------------------------------------------------------------------------------------|--------------|------------------------------------|---------|------------------|
| 6         | Discharge Consent:<br>Operator:<br>Property Type:<br>Location:<br>Authority:<br>Catchment Area:<br>Reference:<br>Permit Version:<br>Effective Date:<br>Issued Date:<br>Revocation Date:<br>Discharge Type:<br>Discharge<br>Environment:<br>Receiving Water:<br>Status:<br>Positional Accuracy: | s<br>East Sussex County Council<br>Undefined Or Other<br>Rushy Hill (A259), Between Newhaven & Peacehaven, , East Sussex<br>Environment Agency, Southern Region<br>Not Given<br>P01195<br>1<br>30th September 1987<br>30th September 1987<br>30th September 1987<br>30th September 1987<br>Discharge Of Other Matter-Surface Water<br>Land/Soakaway<br>Into Land<br>Lapsed (under Environment Act 1995, Schedule 23)<br>Located by supplier to within 100m | A9NE<br>(SE) | 807                                | 2       | 542910<br>100930 |
| 6         | Discharge Consents<br>Operator:<br>Property Type:<br>Location:<br>Authority:<br>Catchment Area:<br>Reference:<br>Permit Version:<br>Effective Date:<br>Issued Date:<br>Revocation Date:<br>Discharge Type:<br>Discharge<br>Environment:<br>Receiving Water:<br>Status:<br>Positional Accuracy: | s<br>East Sussex County Council<br>Undefined Or Other<br>Rushy Hill (A259), Between Newhaven & Peacehaven, , East Sussex<br>Environment Agency, Southern Region<br>Not Given<br>P01195<br>1<br>30th September 1987<br>30th September 1987<br>30th September 1987<br>31st March 1997<br>Discharge Of Other Matter-Surface Water<br>Land/Soakaway<br>Into Land<br>Lapsed (under Environment Act 1995, Schedule 23)<br>Located by supplier to within 100m     | A9NE<br>(SE) | 827                                | 2       | 542950<br>100950 |
| 7         | Discharge Consent:<br>Operator:<br>Property Type:<br>Location:<br>Authority:<br>Catchment Area:<br>Reference:<br>Permit Version:<br>Effective Date:<br>Issued Date:<br>Issued Date:<br>Discharge Type:<br>Discharge<br>Environment:<br>Receiving Water:<br>Status:<br>Positional Accuracy:     | s<br>East Sussex County Council<br>Undefined Or Other<br>Rushy Hill (A259), Between Newhaven & Peacehaven, , East Sussex<br>Environment Agency, Southern Region<br>Not Given<br>P01195<br>1<br>30th September 1987<br>30th September 1987<br>30th September 1987<br>31st March 1997<br>Discharge Of Other Matter-Surface Water<br>Land/Soakaway<br>Into Land<br>Lapsed (under Environment Act 1995, Schedule 23)<br>Located by supplier to within 100m     | A9NE<br>(SE) | 857                                | 2       | 543000<br>100970 |
| 7         | Discharge Consent:<br>Operator:<br>Property Type:<br>Location:<br>Authority:<br>Catchment Area:<br>Reference:<br>Permit Version:<br>Effective Date:<br>Issued Date:<br>Revocation Date:<br>Discharge Type:<br>Discharge<br>Environment:<br>Receiving Water:<br>Status:<br>Positional Accuracy: | s<br>East Sussex County Council<br>Undefined Or Other<br>Rushy Hill (A259), Between Newhaven & Peacehaven, , East Sussex<br>Environment Agency, Southern Region<br>Not Given<br>P01195<br>1<br>30th September 1987<br>30th September 1987<br>30th September 1987<br>30th September 1987<br>Discharge Of Other Matter-Surface Water<br>Land/Soakaway<br>Into Land<br>Lapsed (under Environment Act 1995, Schedule 23)<br>Located by supplier to within 100m | A9NE<br>(SE) | 900                                | 2       | 543050<br>100970 |

| Map<br>ID |                                                                                                                                                                                                                                                                                                | Details                                                                                                                                                                                                                                                                                                                                                                                                                                               | Quadrant<br>Reference<br>(Compass<br>Direction) | Estimated<br>Distance<br>From Site | Contact | NGR              |
|-----------|------------------------------------------------------------------------------------------------------------------------------------------------------------------------------------------------------------------------------------------------------------------------------------------------|-------------------------------------------------------------------------------------------------------------------------------------------------------------------------------------------------------------------------------------------------------------------------------------------------------------------------------------------------------------------------------------------------------------------------------------------------------|-------------------------------------------------|------------------------------------|---------|------------------|
|           | Discharge Consents                                                                                                                                                                                                                                                                             | S                                                                                                                                                                                                                                                                                                                                                                                                                                                     |                                                 |                                    |         |                  |
| 8         | Operator:<br>Property Type:<br>Location:<br>Authority:<br>Catchment Area:<br>Reference:<br>Permit Version:<br>Effective Date:<br>Issued Date:<br>Revocation Date:<br>Discharge Type:<br>Discharge<br>Environment:<br>Receiving Water:<br><b>Status:</b><br>Positional Accuracy:                | East Sussex County Council<br>Undefined Or Other<br>Rushy Hill (A259), Between Newhaven & Peacehaven, , East Sussex<br>Environment Agency, Southern Region<br>Not Given<br>P01195<br>1<br>30th September 1987<br>30th September 1987<br>31st March 1997<br>Discharge Of Other Matter-Surface Water<br>Land/Soakaway<br>Into Land<br>Lapsed (under Environment Act 1995, Schedule 23)<br>Located by supplier to within 100m                            | A9NE<br>(SE)                                    | 922                                | 2       | 543070<br>100960 |
|           | Discharge Consents                                                                                                                                                                                                                                                                             | S                                                                                                                                                                                                                                                                                                                                                                                                                                                     |                                                 |                                    |         |                  |
| 8         | Operator:<br>Property Type:<br>Location:<br>Authority:<br>Catchment Area:<br>Reference:<br>Permit Version:<br>Effective Date:<br>Issued Date:<br>Revocation Date:<br>Discharge Type:<br>Discharge<br>Environment:<br>Receiving Water:<br><b>Status:</b><br>Positional Accuracy:                | East Sussex County Council<br>Undefined Or Other<br>Rushy Hill (A259), Between Newhaven & Peacehaven, , East Sussex<br>Environment Agency, Southern Region<br>Not Given<br>P01195<br>1<br>30th September 1987<br>30th September 1987<br>30th September 1987<br>30th September 1987<br>Discharge Of Other Matter-Surface Water<br>Land/Soakaway<br>Into Land<br>Lapsed (under Environment Act 1995, Schedule 23)<br>Located by supplier to within 100m | A9NE<br>(SE)                                    | 944                                | 2       | 543090<br>100950 |
|           | Discharge Consents                                                                                                                                                                                                                                                                             | S                                                                                                                                                                                                                                                                                                                                                                                                                                                     |                                                 |                                    |         |                  |
| 9         | Operator:<br>Property Type:<br>Location:<br>Authority:<br>Catchment Area:<br>Reference:<br>Permit Version:<br>Effective Date:<br>Issued Date:<br>Revocation Date:<br>Discharge Type:<br>Discharge<br>Environment:<br>Receiving Water:<br>Status:<br>Positional Accuracy:<br>Discharge Consent: | East Sussex County Council<br>Undefined Or Other<br>Rushy Hill (A259), Between Newhaven & Peacehaven, , East Sussex<br>Environment Agency, Southern Region<br>Not Given<br>P01195<br>1<br>30th September 1987<br>30th September 1987<br>31st March 1997<br>Discharge Of Other Matter-Surface Water<br>Land/Soakaway<br>Into Land<br>Lapsed (under Environment Act 1995, Schedule 23)<br>Located by supplier to within 100m                            | A9SE<br>(SE)                                    | 959                                | 2       | 543000<br>100800 |
| 10        | Operator:                                                                                                                                                                                                                                                                                      | s<br>East Sussex County Council                                                                                                                                                                                                                                                                                                                                                                                                                       | A10NW                                           | 975                                | 2       | 543120           |
|           | Property Type:<br>Location:<br>Authority:<br>Catchment Area:<br>Reference:<br>Permit Version:<br>Effective Date:<br>Issued Date:<br>Revocation Date:<br>Discharge Type:<br>Discharge<br>Environment:<br>Receiving Water:<br><b>Status:</b><br>Positional Accuracy:                             | Undefined Or Other<br>Rushy Hill (A259), Between Newhaven & Peacehaven, , East Sussex<br>Environment Agency, Southern Region<br>Not Given<br>P01195<br>1<br>30th September 1987<br>30th September 1987<br>31st March 1997<br>Discharge Of Other Matter-Surface Water<br>Land/Soakaway<br>Into Land<br>Lapsed (under Environment Act 1995, Schedule 23)<br>Located by supplier to within 100m                                                          | (SE)                                            |                                    | 2       | 100940           |
|           | -                                                                                                                                                                                                                                                                                              | Iution Prevention and Controls                                                                                                                                                                                                                                                                                                                                                                                                                        |                                                 |                                    |         | F.(              |
| 11        | Name:<br>Location:<br>Authority:<br>Permit Reference:<br>Dated:<br>Process Type:<br>Description:<br><b>Status:</b><br>Positional Accuracy:                                                                                                                                                     | Meridian Cleaners<br>2 Meridian Centre, Peacehaven, Bn10 8bb<br>Lewes District Council, Environmental Health Department<br>4<br>Not Supplied<br>Local Authority Air Pollution Control<br>PG6/46 Dry cleaning<br>Authorised<br>Manually positioned to the address or location                                                                                                                                                                          | A12SW<br>(W)                                    | 771                                | 3       | 541129<br>101471 |

| Map<br>ID |                                                                                                                                                                                                                     | Details                                                                                                                                                                                                                                                                                                                                                                                      | Quadrant<br>Reference<br>(Compass<br>Direction) | Estimated<br>Distance<br>From Site | Contact | NGR              |
|-----------|---------------------------------------------------------------------------------------------------------------------------------------------------------------------------------------------------------------------|----------------------------------------------------------------------------------------------------------------------------------------------------------------------------------------------------------------------------------------------------------------------------------------------------------------------------------------------------------------------------------------------|-------------------------------------------------|------------------------------------|---------|------------------|
| 12        | Name:<br>Location:<br>Authority:<br>Permit Reference:<br>Dated:<br>Process Type:<br>Description:<br>Status:                                                                                                         | Iution Prevention and Controls         Bp Peacehaven         180 South Coast Road, PEACEHAVEN, East Sussex, BN10 8JJ         Lewes District Council, Environmental Health Department         MRC/VR/077/P3         30th December 1998         Local Authority Air Pollution Control         PG1/14 Petrol filling station         Authorised         Automatically positioned to the address | A7NW<br>(SW)                                    | 791                                | 3       | 541291<br>100967 |
| 13        | Name:<br>Location:<br>Authority:<br>Permit Reference:<br>Dated:<br>Process Type:<br>Description:<br>Status:                                                                                                         | Iution Prevention and Controls<br>Peacehaven Launderette & Dry Cleaners<br>207 South Coast Road, Peacehaven, Bn10 8la<br>Lewes District Council, Environmental Health Department<br>5<br>Not Supplied<br>Local Authority Air Pollution Control<br>PG6/46 Dry cleaning<br>Authorised<br>Manually positioned to the address or location                                                        | A7NW<br>(SW)                                    | 973                                | 3       | 541090<br>100943 |
|           | Nearest Surface Wa                                                                                                                                                                                                  | ter Feature                                                                                                                                                                                                                                                                                                                                                                                  | A13SW<br>(SW)                                   | 0                                  | -       | 541964<br>101440 |
| 14        | Property Type:<br>Location:<br>Authority:<br>Pollutant:<br>Note:<br>Incident Date:<br>Incident Reference:<br>Catchment Area:<br>Receiving Water:<br>Cause of Incident:<br>Incident Severity:                        | to Controlled Waters<br>Miscellaneous Premises: Other<br>Raillands, Railway Lane, LEWES<br>Environment Agency, Southern Region<br>Storm Sewage<br>Sewage In Winterbourne<br>7th June 1997<br>597188<br>Not Given<br>Not Given<br>Not Given<br>Sewage - Other<br>Category 3 - Minor Incident<br>Located by supplier to within 100m                                                            | A8NW<br>(SW)                                    | 451                                | 2       | 541800<br>101000 |
| 15        | Property Type:<br>Location:<br>Authority:<br>Pollutant:<br>Note:<br>Incident Date:<br>Incident Reference:<br>Catchment Area:<br>Receiving Water:<br>Cause of Incident:<br>Incident Severity:                        | to Controlled Waters<br>Industrial: Other<br>14 Cripps Avenue , PEACEHAVEN<br>Environment Agency, Southern Region<br>Miscellaneous - Fire water / Foam<br>Large Fire Diesel/Engine Oil Has Entered Drains<br>20th August 1997<br>597287<br>Not Given<br>Not Given<br>Not Given<br>Not Given<br>Category 3 - Minor Incident<br>Located by supplier to within 100m                             | A17NE<br>(NW)                                   | 913                                | 2       | 541500<br>102400 |
| 16        | Pollution Incidents<br>Property Type:<br>Location:<br>Authority:<br>Pollutant:<br>Note:<br>Incident Date:<br>Incident Reference:<br>Catchment Area:<br>Receiving Water:<br>Cause of Incident:<br>Incident Severity: | to Controlled Waters<br>Domestic/Residential<br>40 Roderick Avenue, PEACEHAVEN<br>Environment Agency, Southern Region<br>Oils - Waste Oil<br>Oil Poured Into Drain<br>27th February 1997<br>597052<br>Not Given<br>Not Given<br>Oils/Related Products<br>Category 3 - Minor Incident<br>Located by supplier to within 100m                                                                   | A11SE<br>(W)                                    | 1000                               | 2       | 540900<br>101500 |
| 17        | Location:<br>Prosecution Text:<br>Prosecution Act:<br>Hearing Date:<br>Verdict:<br>Fine:<br>Costs:                                                                                                                  | ing to Authorised Processes<br>Newton Road, PEACEHAVEN, East Sussex, BN10 8JQ<br>Charged For Failing To Comply With Producer Responsibility Regulations<br>Pro97<br>14th November 2000<br>Guilty<br>6000<br>616<br>Manually positioned within the geographical locality                                                                                                                      | A12SW<br>(W)                                    | 595                                | 2       | 541317<br>101367 |