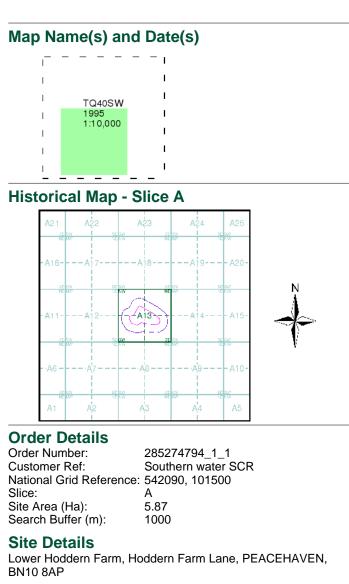

#### Customer Reference: Southern water SCR

National Grid Reference: 542090, 101500

Slice:

А

Site Area (Ha): 5.87

Search Buffer (m): 1000

#### Site Details:

Lower Hoddern Farm, Hoddern Farm Lane PEACEHAVEN BN10 8AP