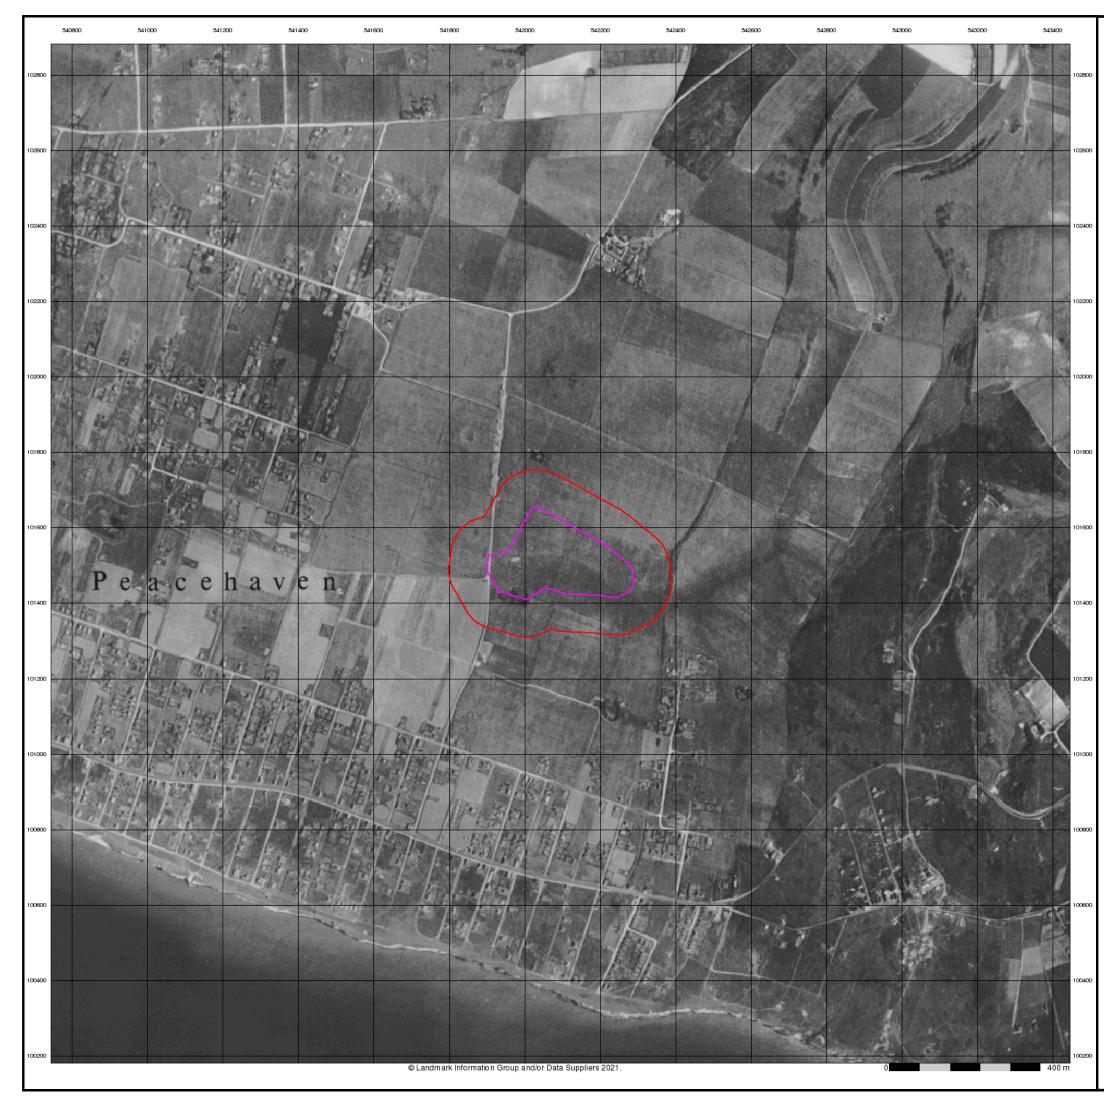

#### **Order Details:**

Order Number: 285274794\_1\_1

#### Customer Reference: Southern water SCR

National Grid Reference: 542090, 101500

Slice:

А

Site Area (Ha): 5.87

Search Buffer (m): 1000

#### Site Details:

Lower Hoddern Farm, Hoddern Farm Lane PEACEHAVEN BN10 8AP