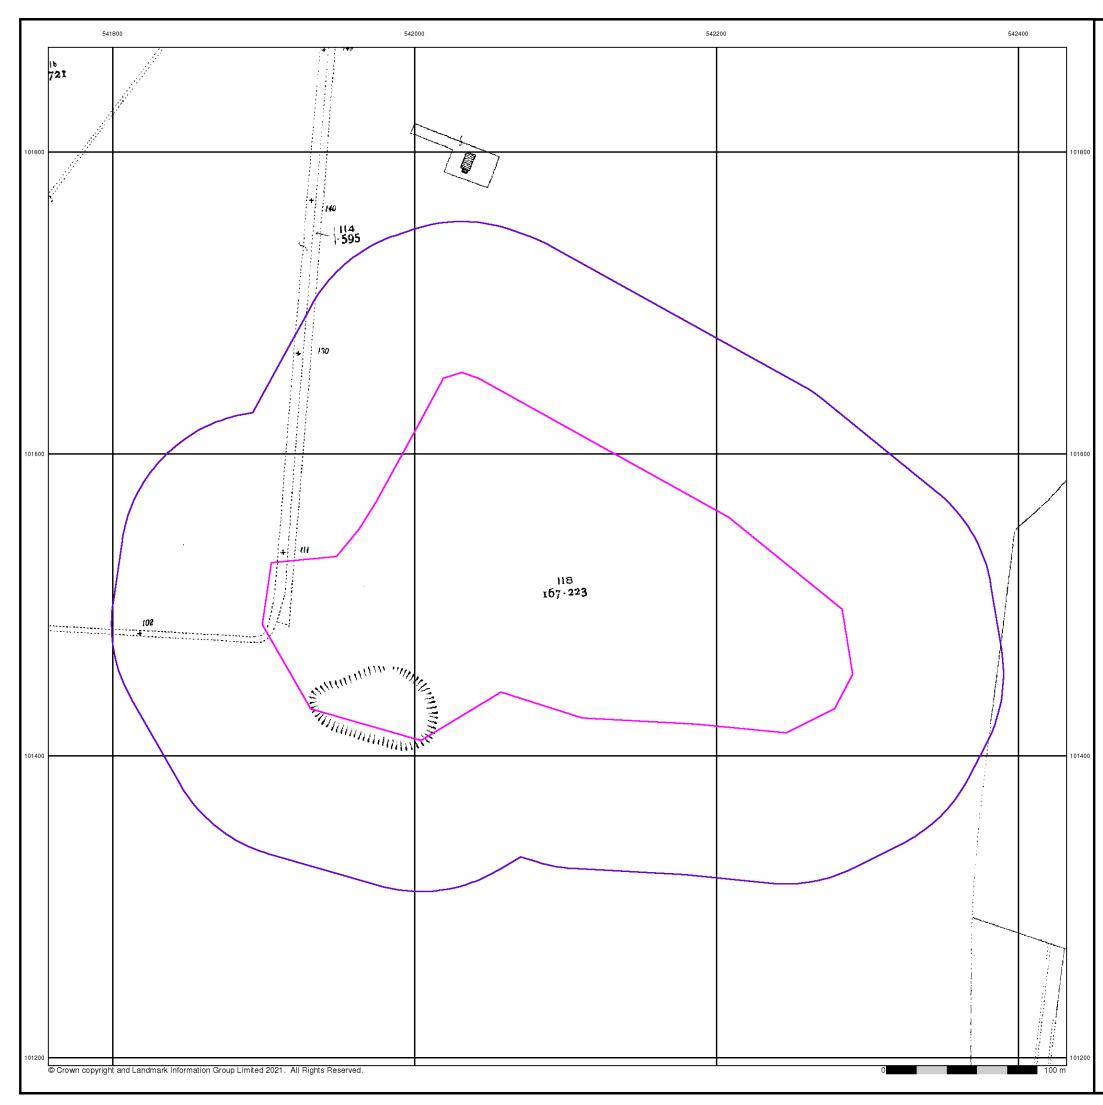

#### Customer Reference: Southern water SCR

National Grid Reference: 542090, 101500

Slice:

А

Site Area (Ha): 5.87

Search Buffer (m): 1000

#### Site Details:

Lower Hoddern Farm, Hoddern Farm Lane PEACEHAVEN BN10 8AP