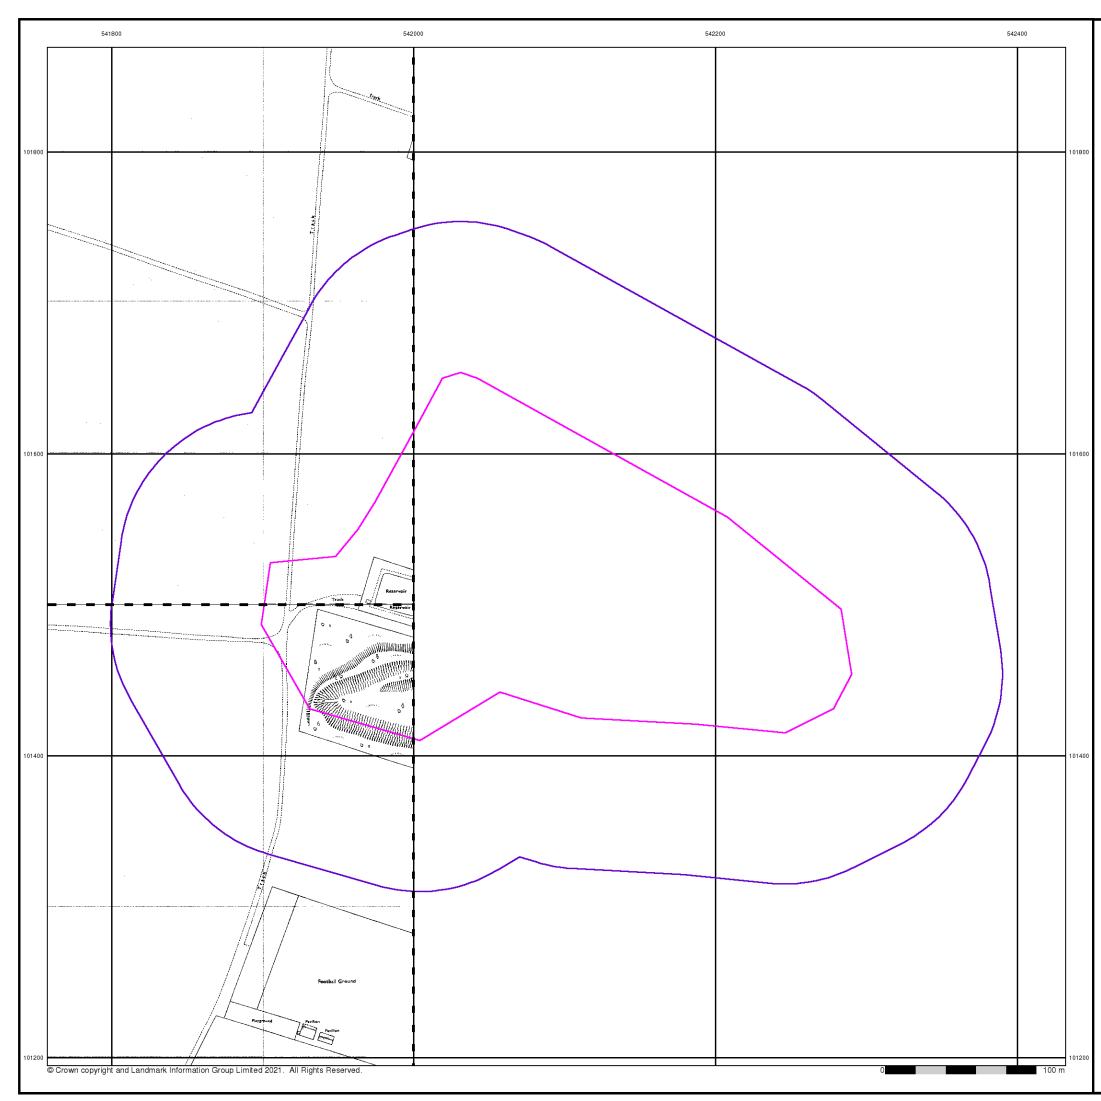

in the 1840's. In 1854 the 1:2,500 scale was adopted for mapping urban areas and by 1896 it covered the whole of what were considered to be the cultivated parts of Great Britain. The published date given below is often some years later than the surveyed date. Before 1938, all OS maps were based on the Cassini Projection, with independent surveys of a single county or group of counties, giving rise to significant inaccuracies in outlying areas.

### Map Name(s) and Date(s)



### **Historical Map - Segment A13**



#### **Order Details**

Order Number: Customer Ref: National Grid Reference: 542090, 101500 Slice: А Site Area (Ha): Search Buffer (m): 5.87 100

285274794\_1\_1 Southern water SCR

#### Site Details

Lower Hoddern Farm, Hoddern Farm Lane, PEACEHAVEN, BN10 8AP



Tel: Fax: Web:





# **Ordnance Survey Plan**

# Published 1971

# Source map scale - 1:1,250

The historical maps shown were reproduced from maps predominantly held at the scale adopted for England, Wales and Scotland in the 1840's. In 1854 the 1:2,500 scale was adopted for mapping urban areas and by 1896 it covered the whole of what were considered to be the cultivated parts of Great Britain. The published date given below is often some years later than the surveyed date. Before 1938, all OS maps were based on the Cassini Projection, with independent surveys of a single county or group of counties, giving rise to significant inaccuracies in outlying areas.

# Map Name(s) and Date(s)



### Historical Map - Segment A13



#### **Order Details**

Order Number: Customer Ref: National Grid Reference: 54209