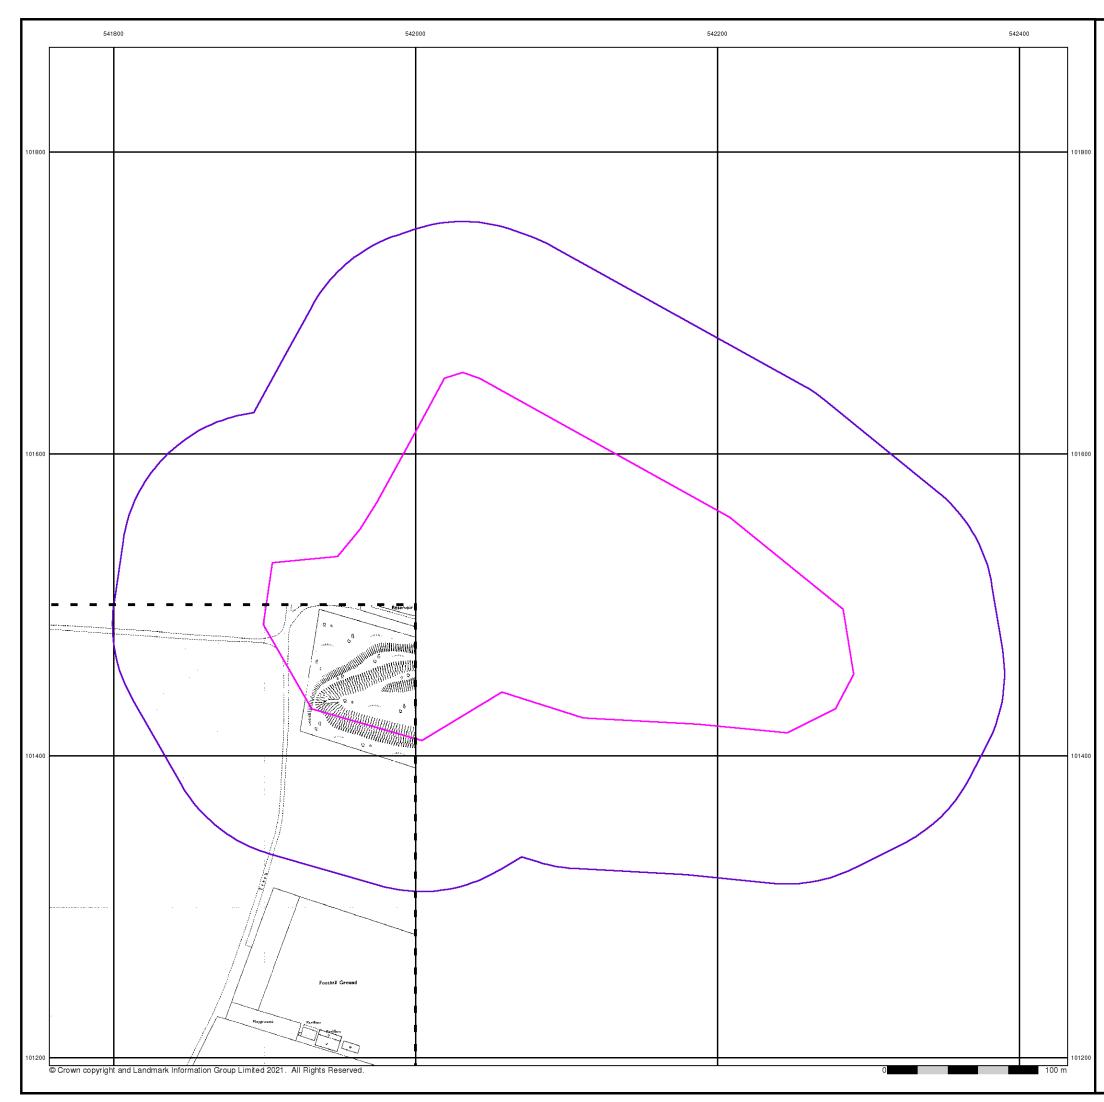

all OS maps were based on the Cassini Projection, with independent surveys of a single county or group of counties, giving rise to significant inaccuracies in outlying areas.

# Map Name(s) and Date(s)

| ,  |                 | 1   |
|----|-----------------|-----|
| 1  |                 | 1   |
| I  | TQ4101          | I.  |
| I  | 1972<br>1:2,500 | I.  |
| I  |                 | I.  |
| I. |                 | - I |
| Ι  |                 | I   |
|    |                 |     |

### Historical Map - Segment A13



#### **Order Details**

Order Number: Customer Ref: National Grid Reference: 542090, 101500 Slice: А Site Area (Ha): Search Buffer (m): 5.87 100

285274794\_1\_1 Southern water SCR

#### Site Details

Lower Hoddern Farm, Hoddern Farm Lane, PEACEHAVEN, BN10 8AP



Tel: Fax: Web:





# MOTT MACDONALD

# Supply of Unpublished Survey Information

# Published 1976

# Source map scale - 1:1,250

SUSI maps (Supply of Unpublished Survey Information) were produced between 1972 and 1977, mainly for internal use at Ordnance Survey. These were more of a `work-in-progress' plan as they showed updates of individual areas on a map. These maps were unpublished, and they do not represent a single moment in time. They were produced at both 1:2,500 and 1:1,250 scales.

# Map Name(s) and Date(s)



### Historical Map - Segment A13



#### **Order Details**

| Order Number:            | 285274794_1_1      |
|--------------------------|--------------------|
| Customer Ref:            | Southern water SCR |
| National Grid Reference: | 542090, 101500     |
| Slice:                   |