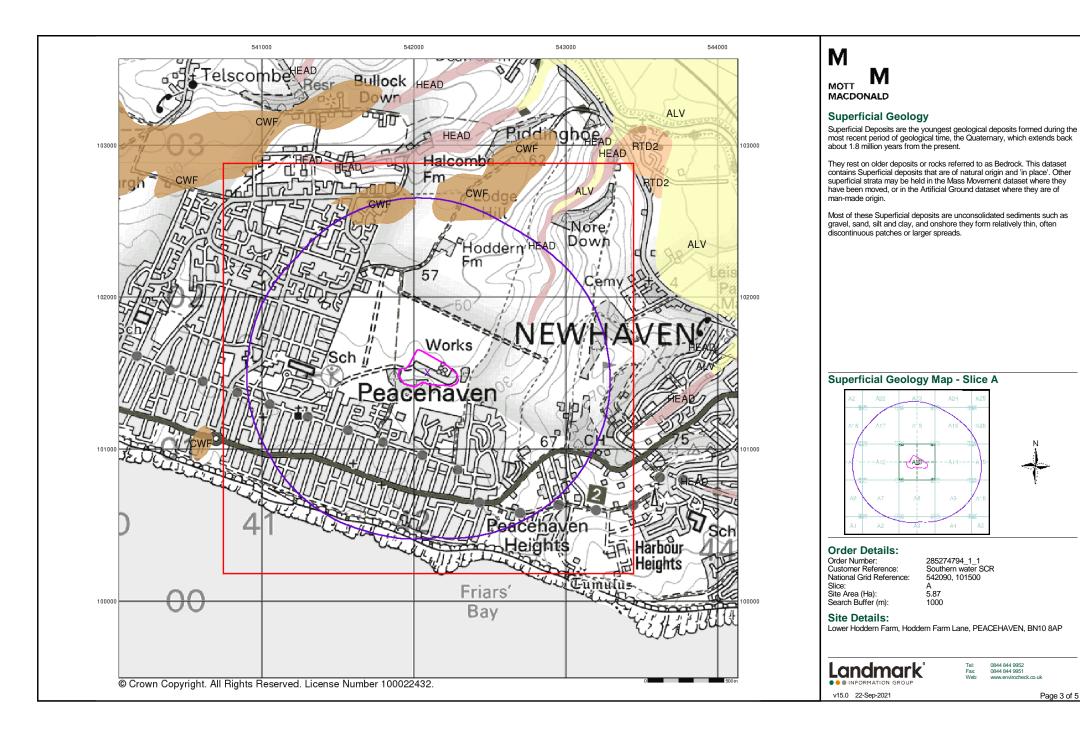

| Μ     |      |
|-------|------|
| MOTT  | Μ    |
| MACDO | NALD |

| Data Type                                                         | Page<br>Number | On Site | 0 to 250m | 251 to 500m | 501 to 1000m<br>(*up to 2000m) |
|-------------------------------------------------------------------|----------------|---------|-----------|-------------|--------------------------------|
| Geological                                                        |                |         |           |             |                                |
| BGS 1:625,000 Solid Geology                                       | pg 13          | Yes     | n/a       | n/a         | n/a                            |
| BGS Estimated Soil Chemistry                                      | pg 13          | Yes     | Yes       |             |                                |
| BGS Recorded Mineral Sites                                        | pg 13          |         |           |             | 1                              |
| BGS Urban Soil Chemistry                                          |                |         |           |             |                                |
| BGS Urban Soil Chemistry Averages                                 |                |         |           |             |                                |
| CBSCB Compensation District                                       |                |         | n/a       | n/a         | n/a                            |
| Coal Mining Affected Areas                                        |                |         | n/a       | n/a         | n/a                            |
| Mining Instability                                                |                |         | n/a       | n/a         | n/a                            |
| Man-Made Mining Cavities                                          |                |         |           |             |                                |
| Natural Cavities                                                  | pg 13          |         | 1         | 2           | 1                              |
| Non Coal Mining Areas of Great Britain                            | pg 14          | Yes     |           | n/a         | n/a                            |
| Potential for Collapsible Ground Stability Hazards                | pg 14          | Yes     |           | n/a         | n/a                            |
| Potential for Compressible Ground Stability Hazards               |                |         |           | n/a         | n/a                            |
| Potential for Ground Dissolution Stability Hazards                | pg 14          | Yes     | Yes       | n/a         | n/a                            |
| Potential for Landslide Ground Stability Hazards                  | pg 14          |         | Yes       | n/a         | n/a                            |
| Potential for Running Sand Ground Stability Hazards               | pg 14          |         | Yes       | n/a         | n/a                            |
| Potential for Shrinking or Swelling Clay Ground Stability Hazards | pg 14          |         | Yes       | n/a         | n/a                            |
| Radon Potential - Radon Affected Areas                            | pg 14          | Yes     | n/a       | n/a         | n/a                            |
| Radon Potential - Radon Protection Measures                       |                |         | n/a       | n/a         | n/a                            |
| Industrial Land Use                                               |                |         |           |             |                                |
| Contemporary Trade Directory Entries                              | pg 15          |         |           | 22          | 87                             |
| Fuel Station Entries                                              | pg 24          |         |           |             | 3                              |
| Points of Interest - Commercial Services                          | pg 24          |         |           | 9           | 17                             |
| Points of Interest - Education and Health                         |                |         |           |             |                                |
| Points of Interest - Manufacturing and Production                 | pg 26          |         |           | 3           | 13                             |
| Points of Interest - Public Infrastructure                        | pg 28          | 1       |           |             | 7                              |
| Points of Interest - Recreational and Environmental               | pg 28          |         | 3         | 3           | 4                              |
| Gas Pipelines                                                     |                |         |           |             |                                |
| Underground Electrical Cables                                     |                |         |           |             |                                |