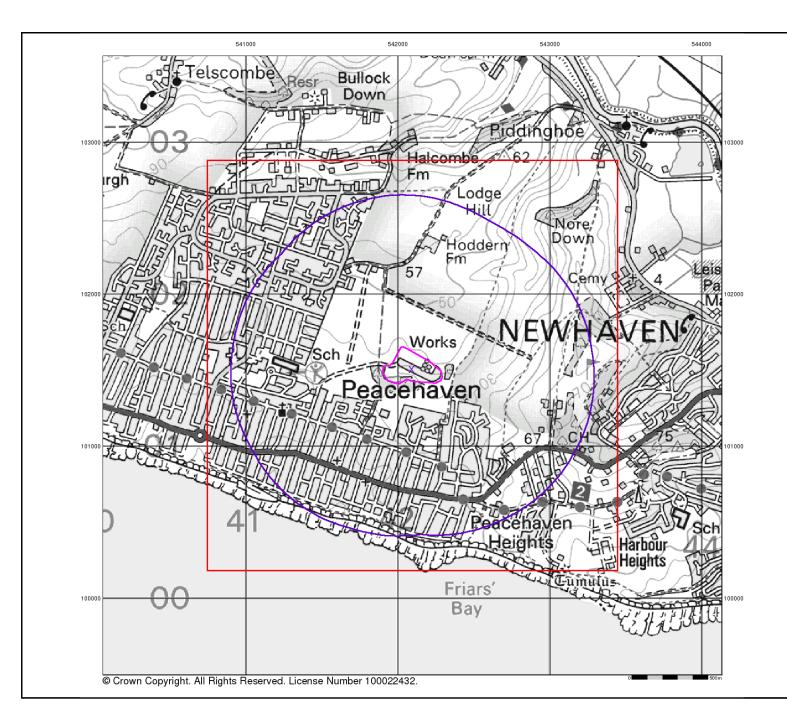

|
|----------------------|----------------|
| Map Sheet No:        | 334            |
| Map Name:            | Lewes and East |
| Map Date:            | 2006           |
| Bedrock Geology:     | Available      |
| Superficial Geology: | Available      |
| Artificial Geology:  | Not Available  |
| Faults:              | Not Supplied   |
| Landslip:            | Available      |
| Rock Segments:       | Not Supplied   |

#### Geology 1:50,000 Maps - Slice A



285274794\_1\_1 Southern water SCR National Grid Reference: 542090, 101500 A 5.87 Site Area (Ha): Search Buffer (m): 1000

#### Site Details:

Slice:

Lower Hoddern Farm, Hoddern Farm Lane, PEACEHAVEN, BN10 8AP

Tel: Fax: Web: 0844 844 9952 0844 844 9951 Landmark www.envirocheck.co.uk INFORMATION GROU v15.0 22-Sep-2021 Page 1 of 5



#### Artificial Ground and Landslip

Artificial ground is a term used by BGS for those areas where the ground surface has been significantly modified by human activity. Information about previously developed ground is especially important, as it is often engineering conditions and unstable ground.

Artificial ground includes:

- Made ground man-made deposits such as embankments and spoil heaps on the natural ground surface. - Worked ground - areas where the ground has been cut away such as
- quarries and road cuttings.

- Infilled ground - areas where the ground has been cut away then wholly or partially backfilled.

Landscaped ground - areas where the surface has been reshaped.
Disturbed ground - areas of ill-defined shallow or near surface mineral workings where it is impracticable to