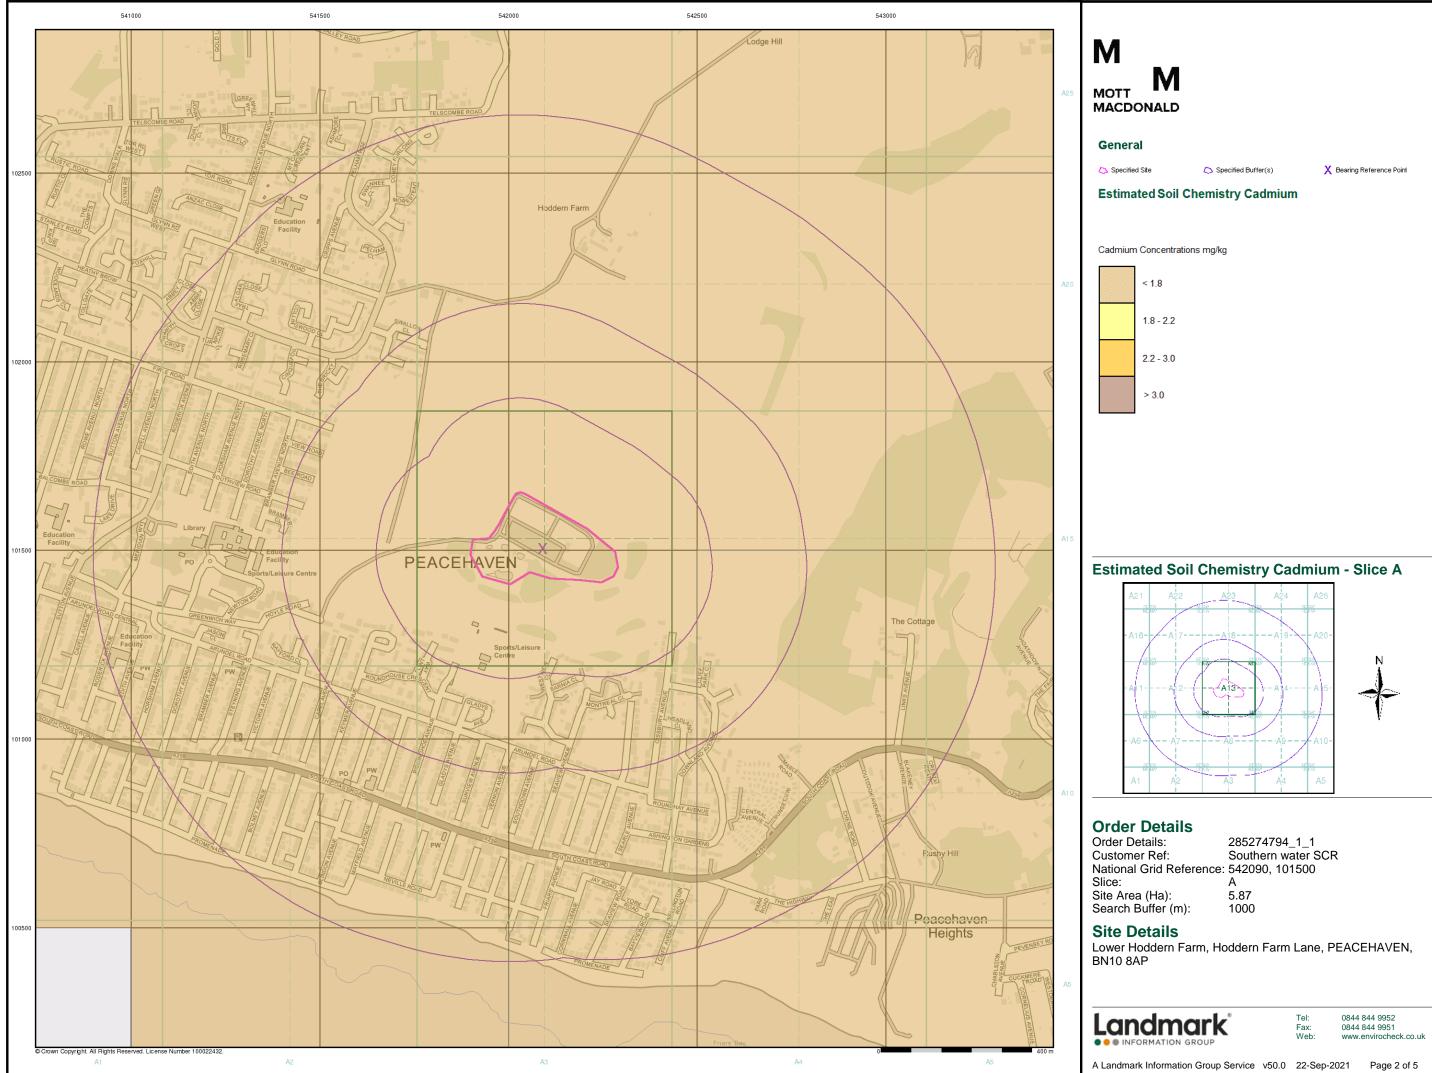

| Μ     |      |
|-------|------|
| MOTT  | Μ    |
| MACDO | NALD |

| Data Type                                                         | Page<br>Number | On Site | 0 to 250m | 251 to 500m | 501 to 1000m<br>(*up to 2000m) |
|-------------------------------------------------------------------|----------------|---------|-----------|-------------|--------------------------------|
| Geological                                                        |                |         |           |             |                                |
| BGS 1:625,000 Solid Geology                                       | pg 13          | Yes     | n/a       | n/a         | n/a                            |
| BGS Estimated Soil Chemistry                                      | pg 13          | Yes     | Yes       |             |                                |
| BGS Recorded Mineral Sites                                        | pg 13          |         |           |             | 1                              |
| BGS Urban Soil Chemistry                                          |                |         |           |             |                                |
| BGS Urban Soil Chemistry Averages                                 |                |         |           |             |                                |
| CBSCB Compensation District                                       |                |         | n/a       | n/a         | n/a                            |
| Coal Mining Affected Areas                                        |                |         | n/a       | n/a         | n/a                            |
| Mining Instability                                                |                |         | n/a       | n/a         | n/a                            |
| Man-Made Mining Cavities                                          |                |         |           |             |                                |
| Natural Cavities                                                  | pg 13          |         | 1         | 2           | 1                              |
| Non Coal Mining Areas of Great Britain                            | pg 14          | Yes     |           | n/a         | n/a                            |
| Potential for Collapsible Ground Stability Hazards                | pg 14          | Yes     |           | n/a         | n/a                            |
| Potential for Compressible Ground Stability Hazards               |                |         |           | n/a         | n/a                            |
| Potential for Ground Dissolution Stability Hazards                | pg 14          | Yes     | Yes       | n/a         | n/a                            |
| Potential for Landslide Ground Stability Hazards                  | pg 14          |         | Yes       | n/a         | n/a                            |
| Potential for Running Sand Ground Stability Hazards               | pg 14          |         | Yes       | n/a         | n/a                            |
| Potential for Shrinking or Swelling Clay Ground Stability Hazards | pg 14          |         | Yes       | n/a         | n/a                            |
| Radon Potential - Radon Affected Areas                            | pg 14          | Yes     | n/a       | n/a         | n/a                            |
| Radon Potential - Radon Protection Measures                       |                |         | n/a       | n/a         | n/a                            |
| Industrial Land Use                                               |                |         |           |             |                                |
| Contemporary Trade Directory Entries                              | pg 15          |         |           | 22          | 87                             |
| Fuel Station Entries                                              | pg 24          |         |           |             | 3                              |
| Points of Interest - Commercial Services                          | pg 24          |         |           | 9           | 17                             |
| Points of Interest - Education and Health                         |                |         |           |             |                                |
| Points of Interest - Manufacturing and Production                 | pg 26          |         |           | 3           | 13                             |
| Points of Interest - Public Infrastructure                        | pg 28          | 1       |           |             | 7                              |
| Points of Interest - Recreational and Environmental               | pg 28          |         | 3         | 3           | 4                              |
| Gas Pipelines                                                     |                |         |           |             |                                |
| Underground Electrical Cables                                     |                |         |           |             |                                |