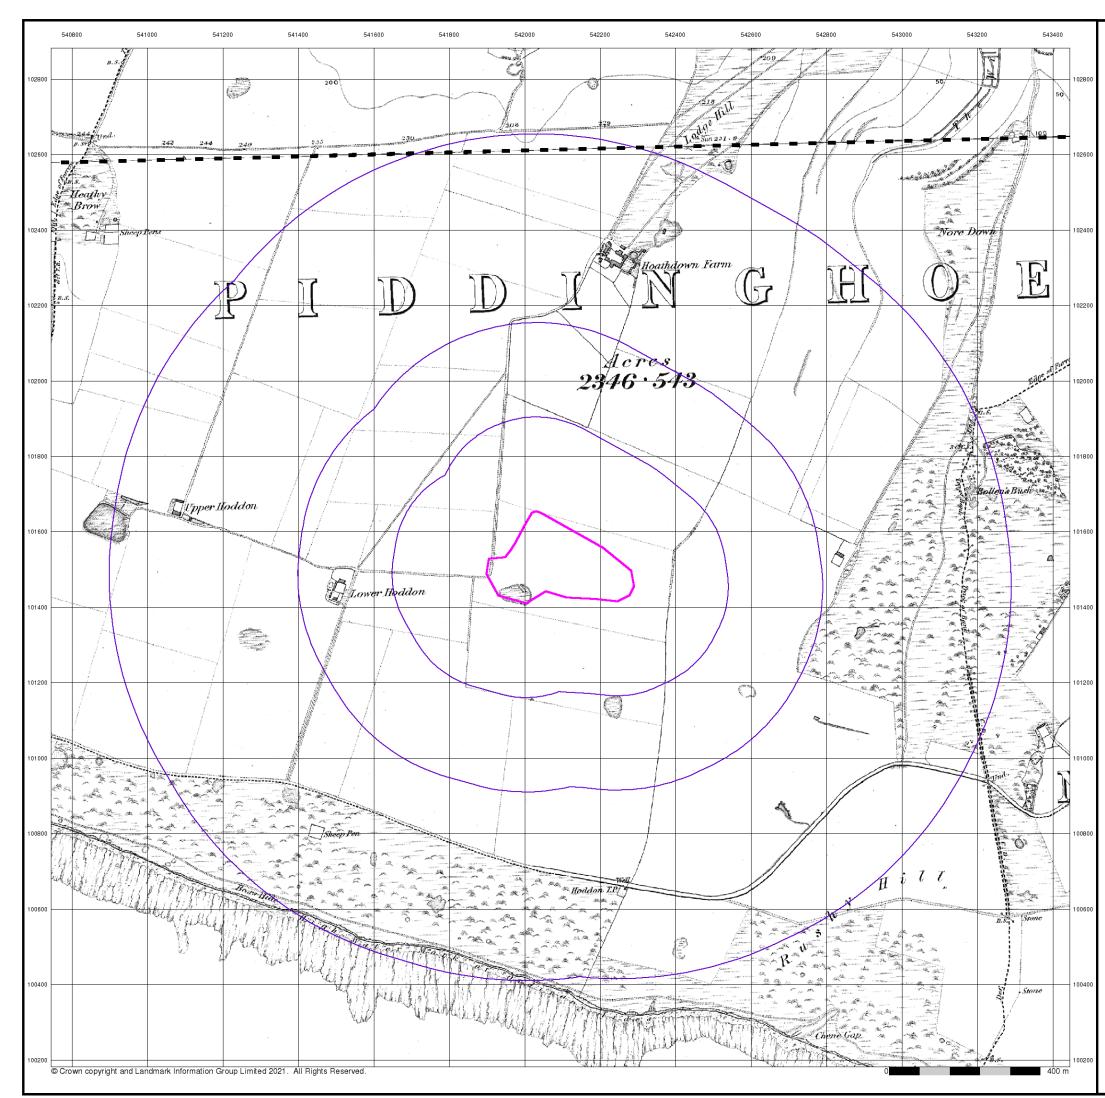

#### Customer Reference: Southern water SCR

National Grid Reference: 542090, 101500

Slice:

А

Site Area (Ha): 5.87

Search Buffer (m): 1000

#### Site Details:

Lower Hoddern Farm, Hoddern Farm Lane PEACEHAVEN BN10 8AP