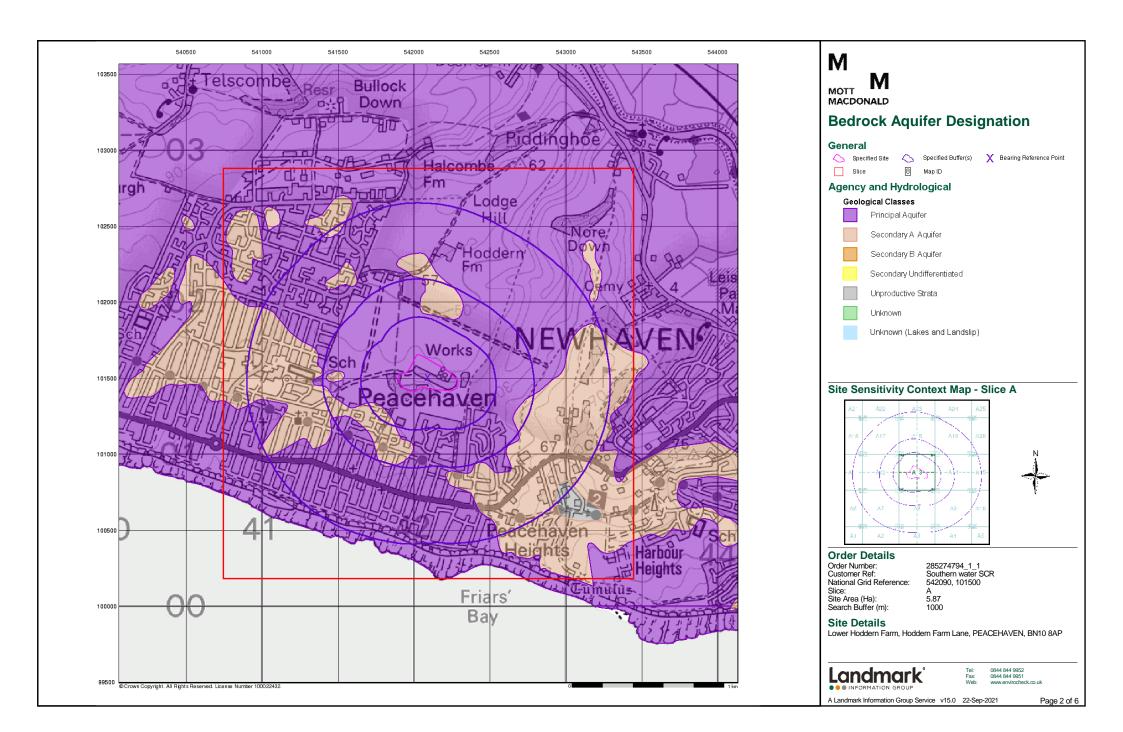

#### Report Version v53.0

| Data Type                                                     | Page<br>Number | On Site | 0 to 250m | 251 to 500m | 501 to 1000m<br>(*up to 2000m) |
|---------------------------------------------------------------|----------------|---------|-----------|-------------|--------------------------------|
| Agency & Hydrological                                         |                |         |           |             |                                |
| BGS Groundwater Flooding Susceptibility                       | pg 1           | Yes     | Yes       | Yes         | n/a                            |
| Contaminated Land Register Entries and Notices                |                |         |           |             |                                |
| Discharge Consents                                            | pg 3           |         |           |             | 16                             |
| Prosecutions Relating to Controlled Waters                    |                |         | n/a       | n/a         | n/a                            |
| Enforcement and Prohibition Notices                           |                |         |           |             |                                |
| Integrated Pollution Controls                                 |                |         |           |             |                                |
| Integrated Pollution Prevention And Control                   |                |         |           |             |                                |
| Local Authority Integrated Pollution Prevention And Control   |                |         |           |             |                                |
| Local Authority Pollution Prevention and Controls             | pg 6           |         |           |             | 3                              |
| Local Authority Pollution Prevention and Control Enforcements |                |         |           |             |                                |
| Nearest Surface Water Feature                                 | pg 7           | Yes     |           |             |                                |
| Pollution Incidents to Controlled Waters                      | pg 7           |         |           | 1           | 2                              |
| Prosecutions Relating to Authorised Processes                 | pg 7           |         |           |             | 1                              |
| Registered Radioactive Substances                             |                |         |           |             |                                |
| River Quality                                                 |                |         |           |             |                                |
| River Quality Biology Sampling Points                         |                |         |           |             |                                |
| River Quality Chemistry Sampling Points                       |                |         |           |             |                                |
| Substantiated Pollution Incident Register                     |                |         |           |             |                                |
| Water Abstractions                                            | pg 8           |         |           |             | (*1)                           |
| Water Industry Act Referrals                                  |                |         |           |             |                                |
| Groundwater Vulnerability Map                                 | pg 8           | Yes     | n/a       | n/a         | n/a                            |
| Groundwater Vulnerability - Soluble Rock Risk                 | pg 8           | 2       | n/a       | n/a         | n/a                            |
| Groundwater Vulnerability - Local Information                 |                |         | n/a       | n/a         | n/a                            |
| Bedrock Aquifer Designations                                  | pg 8           | Yes     | n/a       | n/a         | n/a                            |
| Superficial Aquifer Designations                              |                |         | n/a       | n/a         | n/a                            |
| Source Protection Zones                                       |                |         |           |             |                                |
| Extreme Flooding from Rivers or Sea without Defences          |                |         |           | n/a         | n/a                            |
| Flooding from Rivers or Sea without Defences                  |                |         |           | n/a         | n/a                            |
| Areas Benefiting from Flood Defences                          |                |         |           | n/a         | n/a                            |
| Flood Water Storage Areas                                     |                |         |           | n/a         | n/a                            |
| Flood Defences                                                |                |         |           | n/a         | n/a                            |
| OS Water Network Lines                                        | pg 9           | 4       |           |             | 1                              |