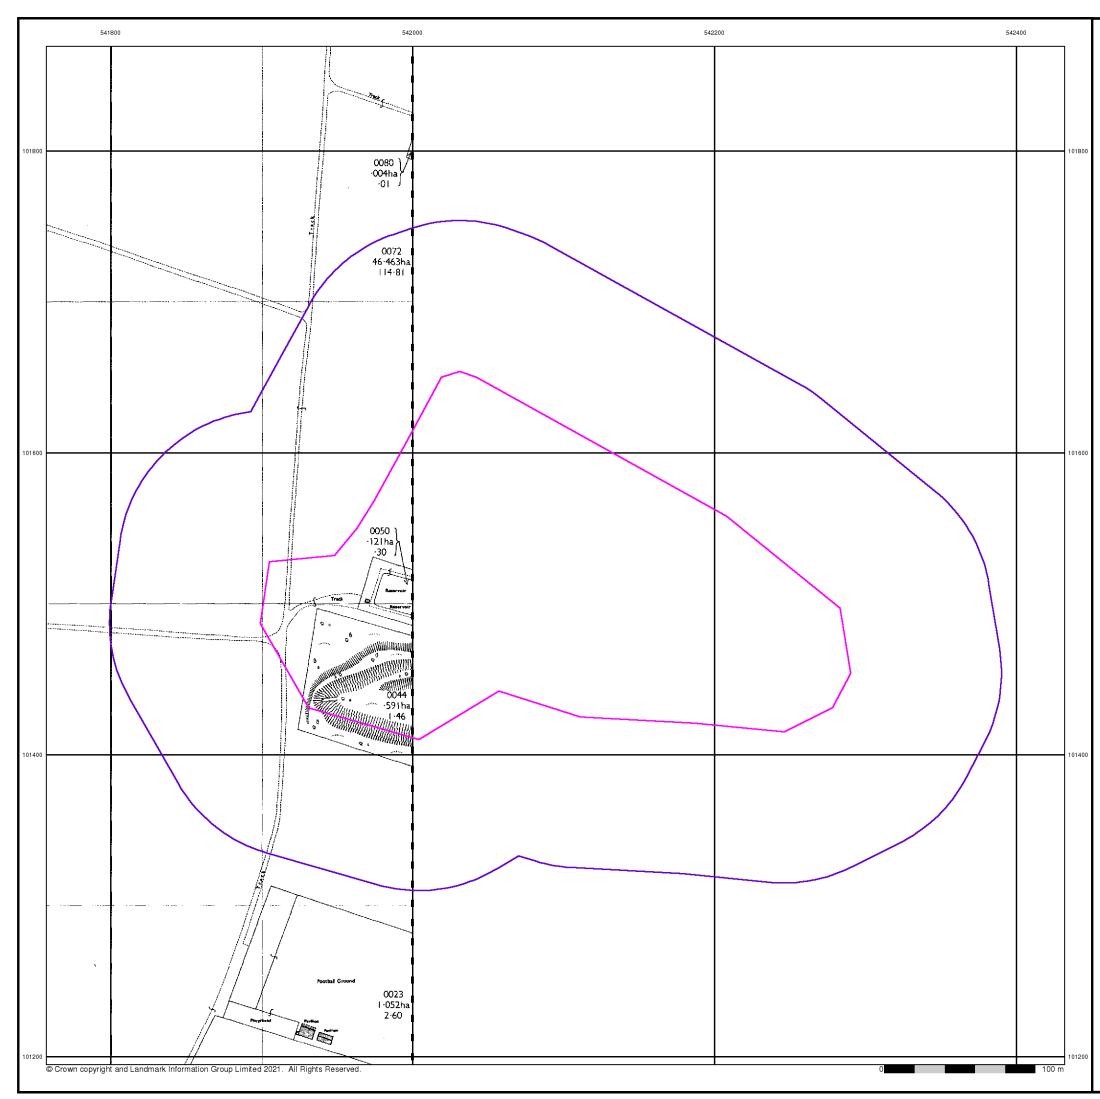

tland in the 1840's. In 1854 the 1:2,500 scale was adopted for mapping urban areas and by 1896 it covered the whole of what were considered to be the cultivated parts of Great Britain. The published date given below is often some years later than the surveyed date. Before 1938, all OS maps were based on the Cassini Projection, with independent surveys of a single county or group of counties, giving rise to significant inaccuracies in outlying areas.

# Map Name(s) and Date(s)



### Historical Map - Segment A13



#### **Order Details**

Order Number: Customer Ref: National Grid Reference: 542090, 101500 Slice: А Site Area (Ha): Search Buffer (m):

285274794\_1\_1 Southern water SCR 5.87 100

#### Site Details

Lower Hoddern Farm, Hoddern Farm Lane, PEACEHAVEN, BN10 8AP



Tel: Fax: Web:





# **Ordnance Survey Plan**

# Published 1972

# Source map scale - 1:2,500

The historical maps shown were reproduced from maps predominantly held at the scale adopted for England, Wales and Scotland in the 1840's. In 1854 the 1:2,500 scale was adopted for mapping urban areas and by 1896 it covered the whole of what were considered to be the cultivated parts of Great Britain. The published date given below is often some years later than the surveyed date. Before 1938, all OS maps were based on the Cassini Projection, with independent surveys of a single county or group of counties, giving rise to significant inaccuracies in outlying areas.

# Map Name(s) and Date(s)

| ,  |                 | 1   |
|----|-----------------|-----|
| 1  |                 | 1   |
| I  | TQ4101          | I.