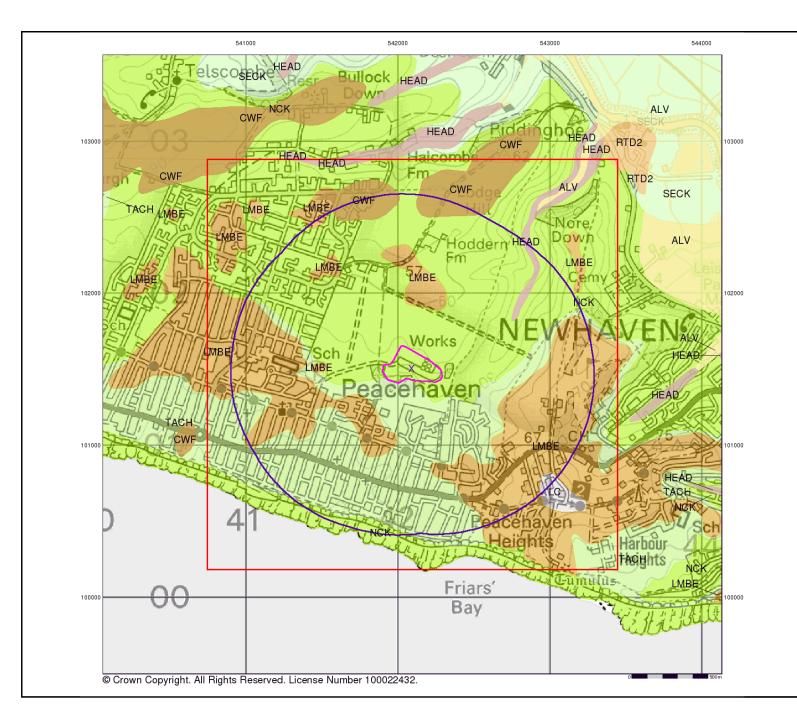

| Μ     |      |
|-------|------|
| MOTT  | Μ    |
| MACDO | NALD |

| Data Type                                                         | Page<br>Number | On Site | 0 to 250m | 251 to 500m | 501 to 1000m<br>(*up to 2000m) |
|-------------------------------------------------------------------|----------------|---------|-----------|-------------|--------------------------------|
| Geological                                                        |                |         |           |             |                                |
| BGS 1:625,000 Solid Geology                                       | pg 13          | Yes     | n/a       | n/a         | n/a                            |
| BGS Estimated Soil Chemistry                                      | pg 13          | Yes     | Yes       |             |                                |
| BGS Recorded Mineral Sites                                        | pg 13          |         |           |             | 1                              |
| BGS Urban Soil Chemistry                                          |                |         |           |             |                                |
| BGS Urban Soil Chemistry Averages                                 |                |         |           |             |                                |
| CBSCB Compensation District                                       |                |         | n/a       | n/a         | n/a                            |
| Coal Mining Affected Areas                                        |                |         | n/a       | n/a         | n/a                            |
| Mining Instability                                                |                |         | n/a       | n/a         | n/a                            |
| Man-Made Mining Cavities                                          |                |         |           |             |                                |
| Natural Cavities                                                  | pg 13          |         | 1         | 2           | 1                              |
| Non Coal Mining Areas of Great Britain                            | pg 14          | Yes     |           | n/a         | n/a                            |
| Potential for Collapsible Ground Stability Hazards                | pg 14          | Yes     |           | n/a         | n/a                            |
| Potential for Compressible Ground Stability Hazards               |                |         |           | n/a         | n/a                            |
| Potential for Ground Dissolution Stability Hazards                | pg 14          | Yes     | Yes       | n/a         | n/a                            |
| Potential for Landslide Ground Stability Hazards                  | pg 14          |         | Yes       | n/a         | n/a                            |
| Potential for Running Sand Ground Stability Hazards               | pg 14          |         | Yes       | n/a         | n/a                            |
| Potential for Shrinking or Swelling Clay Ground Stability Hazards | pg 14          |         | Yes       | n/a         | n/a                            |
| Radon Potential - Radon Affected Areas                            | pg 14          | Yes     | n/a       | n/a         | n/a                            |
| Radon Potential - Radon Protection Measures                       |                |         | n/a       | n/a         | n/a                            |
| Industrial Land Use                                               |                |         |           |             |                                |
| Contemporary Trade Directory Entries                              | pg 15          |         |           | 22          | 87                             |
| Fuel Station Entries                                              | pg 24          |         |           |             | 3                              |
| Points of Interest - Commercial Services                          | pg 24          |         |           | 9           | 17                             |
| Points of Interest - Education and Health                         |                |         |           |             |                                |
| Points of Interest - Manufacturing and Production                 | pg 26          |         |           | 3           | 13                             |
| Points of Interest - Public Infrastructure                        | pg 28          | 1       |           |             | 7                              |
| Points of Interest - Recreational and Environmental               | pg 28          |         | 3         | 3           | 4                              |
| Gas Pipelines                                                     |                |         |           |             |                                |
| Underground Electrical Cables                                     |                |         |           |             |                                |