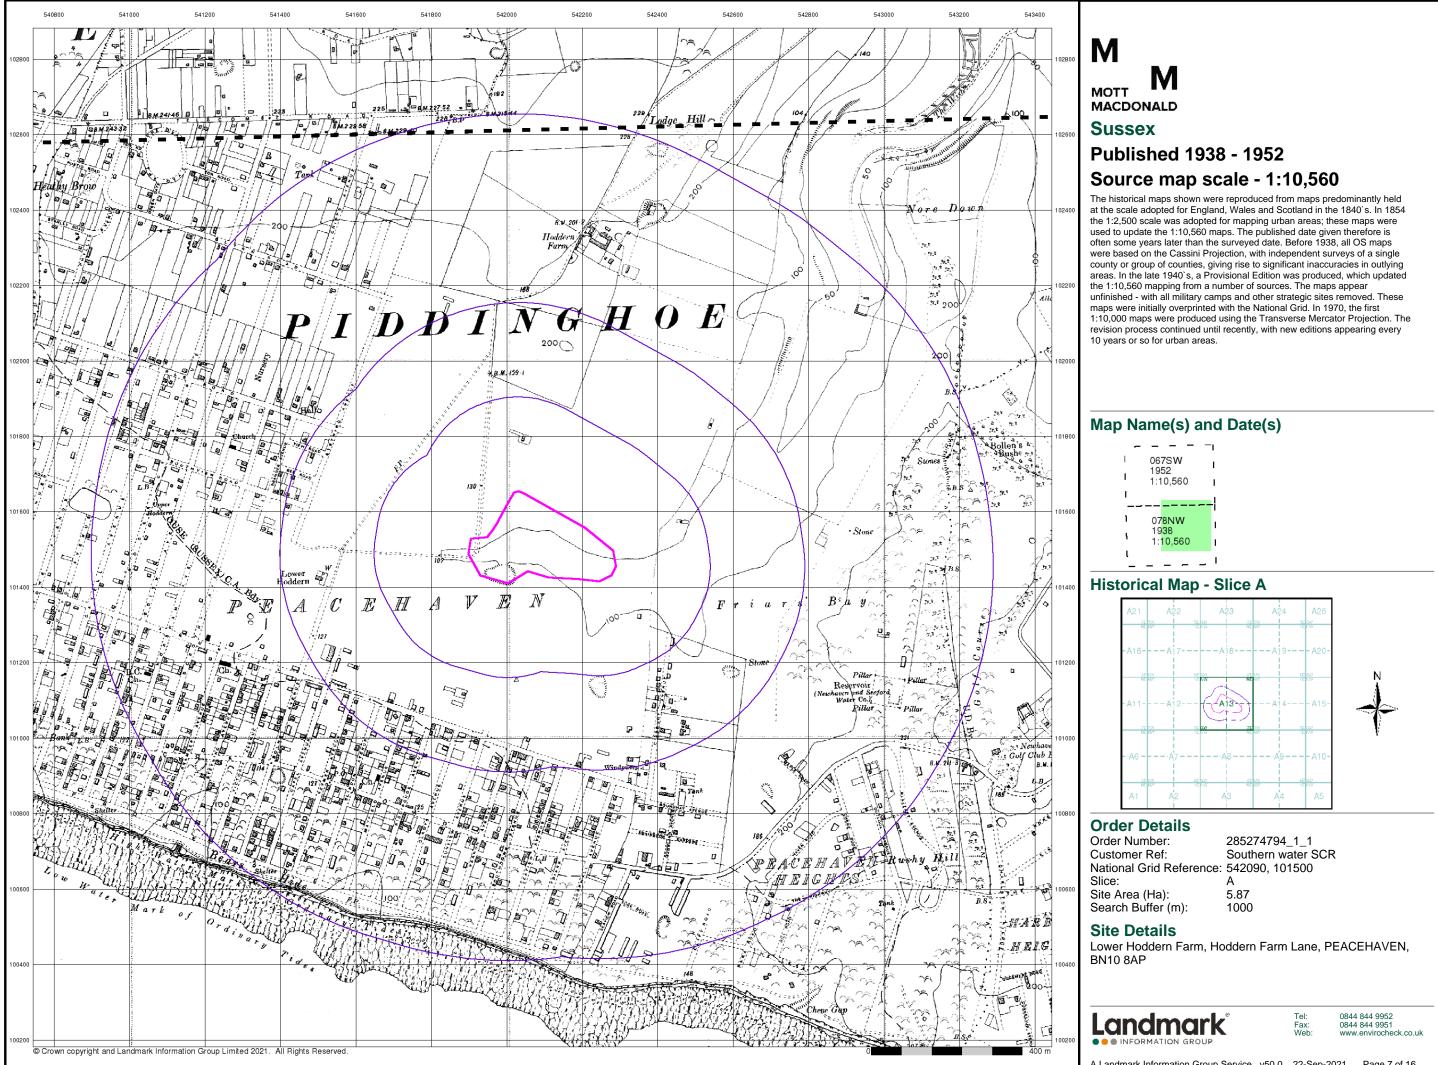

#### **Order Details:**

Order Number: 285274794\_1\_1

#### Customer Reference: Southern water SCR

National Grid Reference: 542090, 101500

Slice:

А

Site Area (Ha): 5.87

Search Buffer (m): 1000

#### Site Details:

Lower Hoddern Farm, Hoddern Farm Lane PEACEHAVEN BN10 8AP