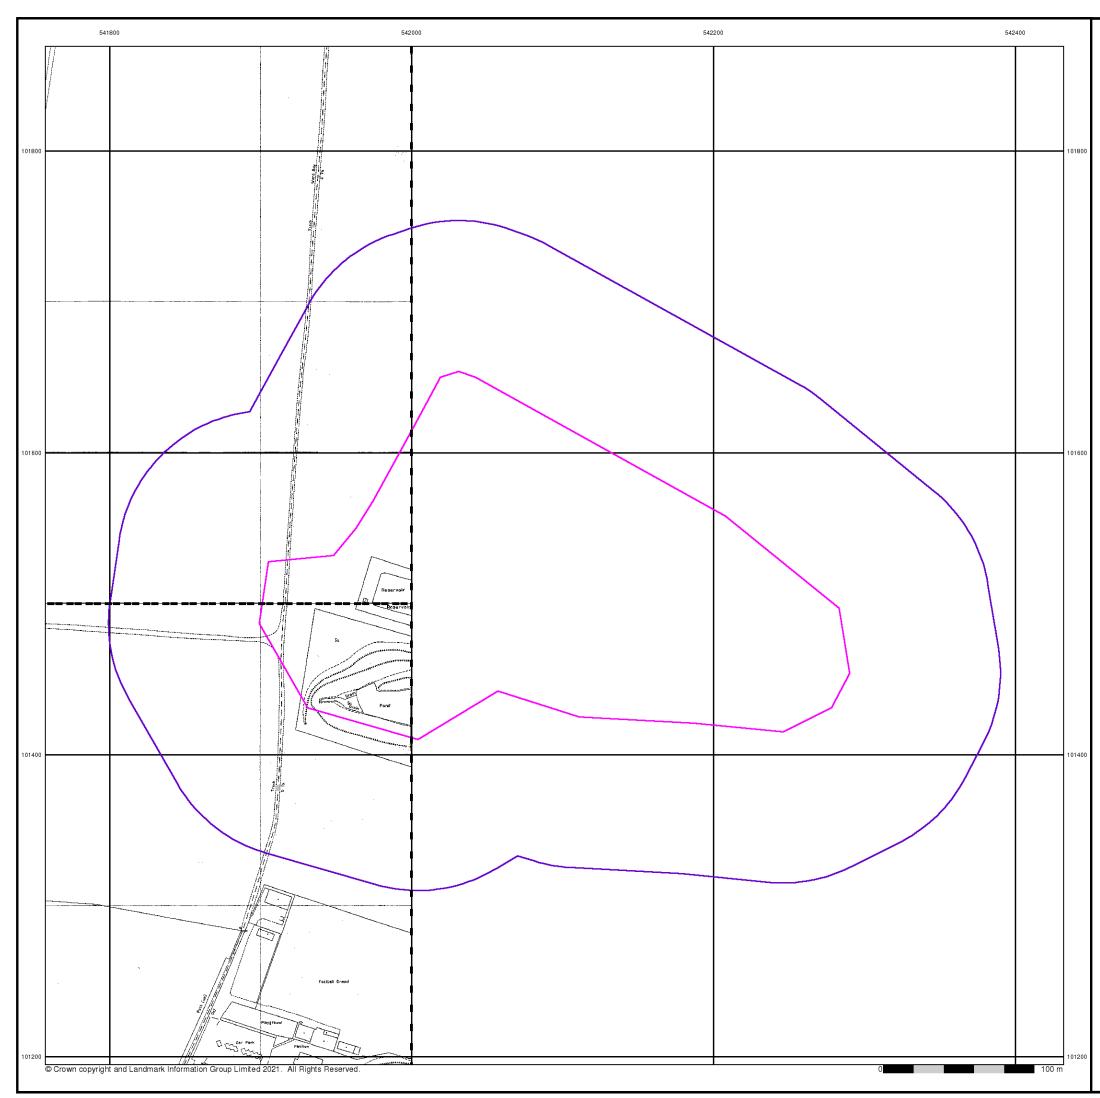

#### Customer Reference: Southern water SCR

National Grid Reference: 542090, 101500

Slice:

А

Site Area (Ha): 5.87

Search Buffer (m): 1000

#### Site Details:

Lower Hoddern Farm, Hoddern Farm Lane PEACEHAVEN BN10 8AP