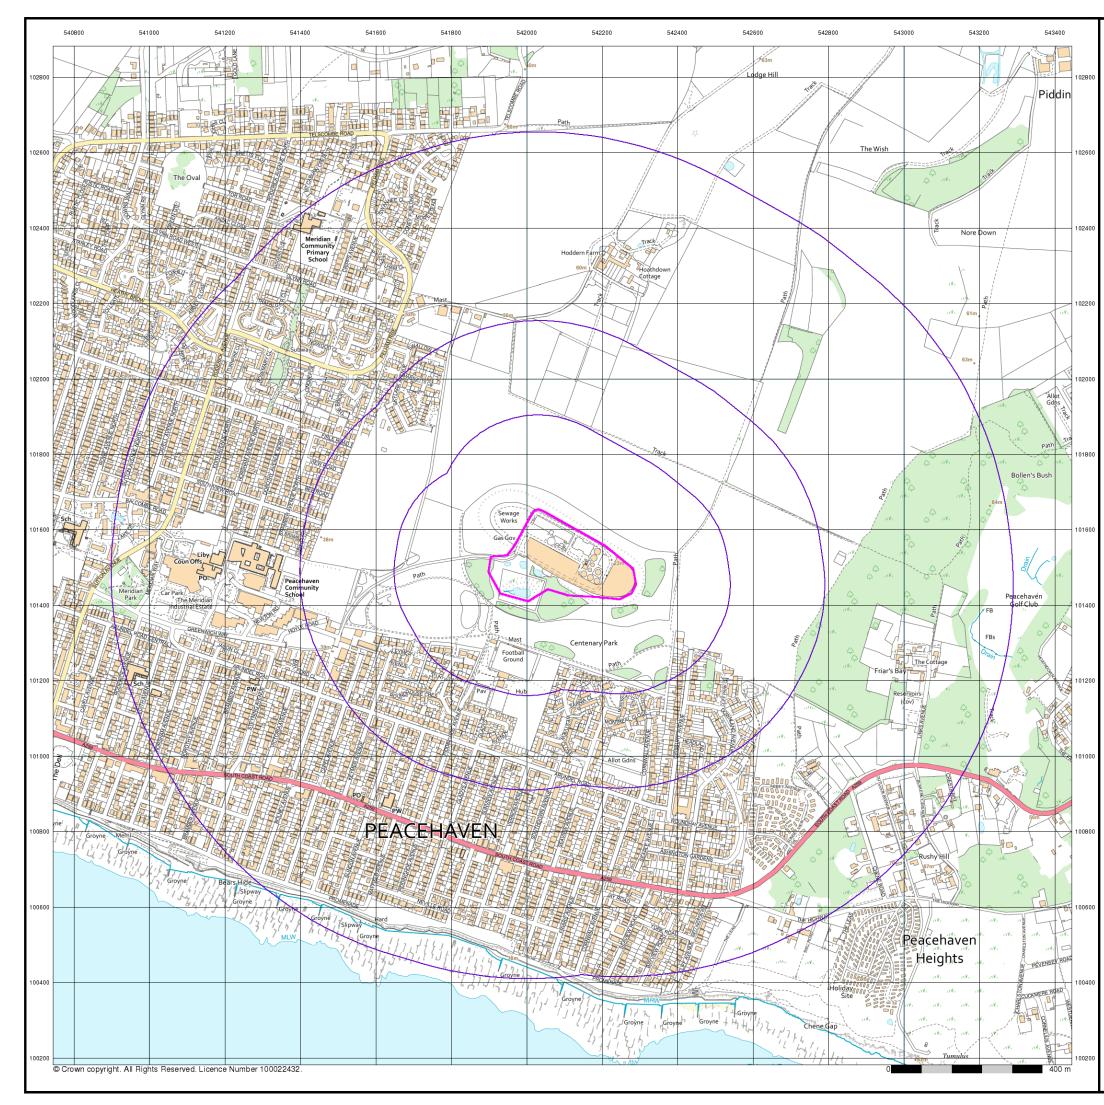

#### Customer Reference: Southern water SCR

National Grid Reference: 542090, 101500

Slice:

А

Site Area (Ha): 5.87

Search Buffer (m): 1000

#### Site Details:

Lower Hoddern Farm, Hoddern Farm Lane PEACEHAVEN BN10 8AP