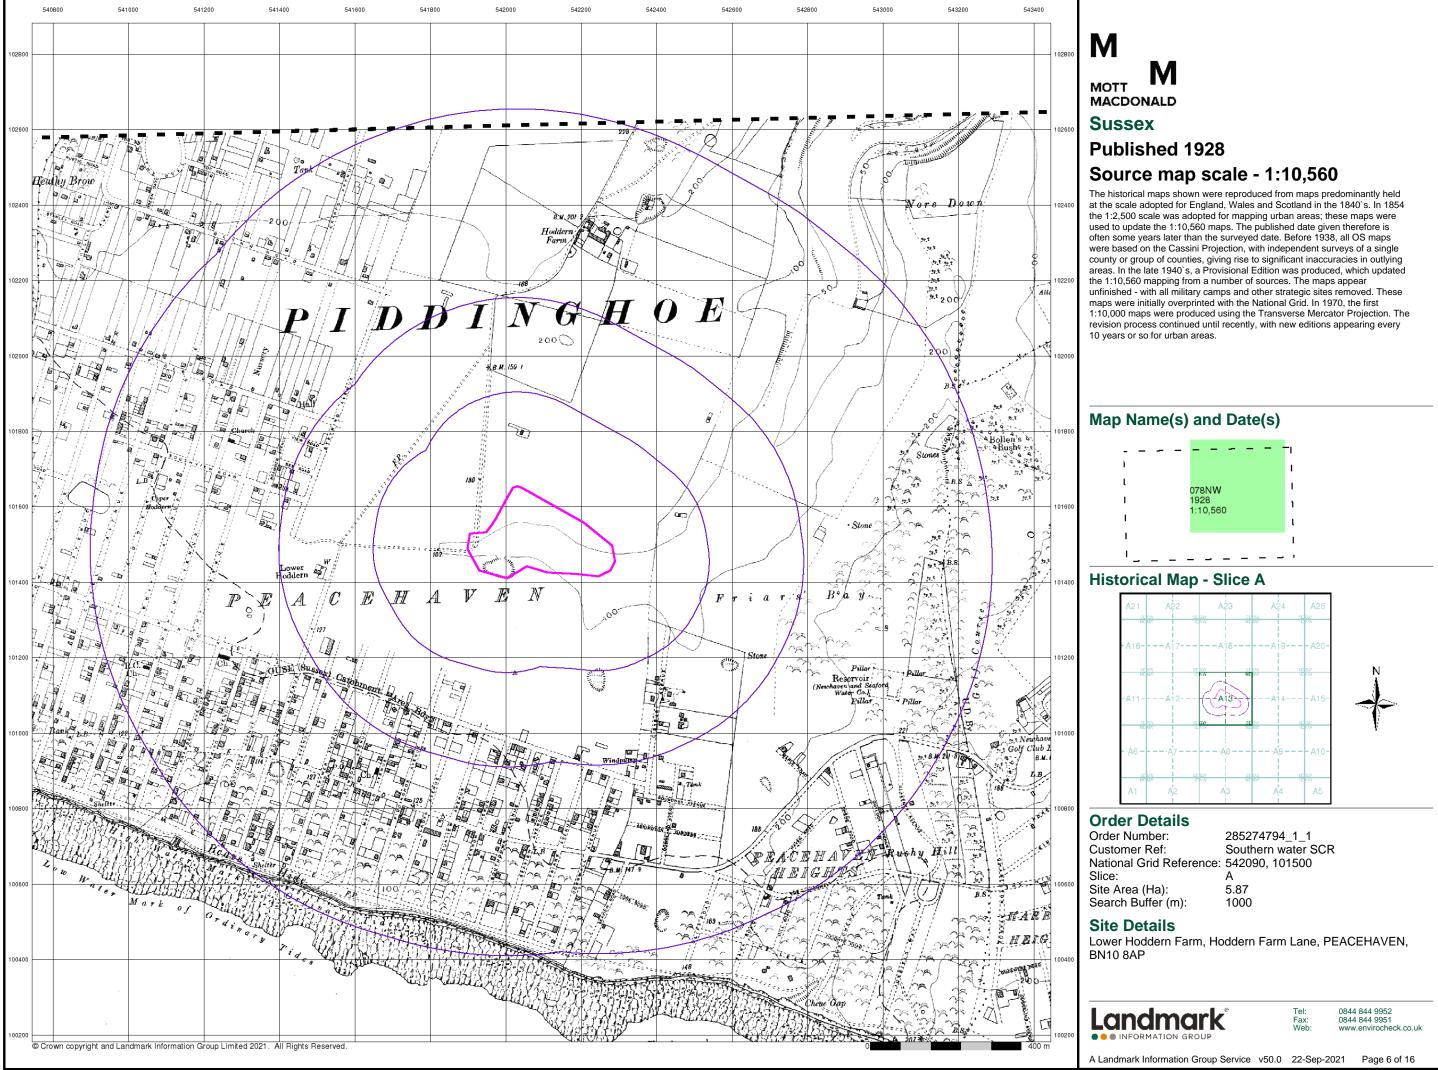

#### **Order Details:**

Order Number: 285274794\_1\_1

#### Customer Reference: Southern water SCR

National Grid Reference: 542090, 101500

Slice:

А

Site Area (Ha): 5.87

Search Buffer (m): 1000

#### Site Details:

Lower Hoddern Farm, Hoddern Farm Lane PEACEHAVEN BN10 8AP