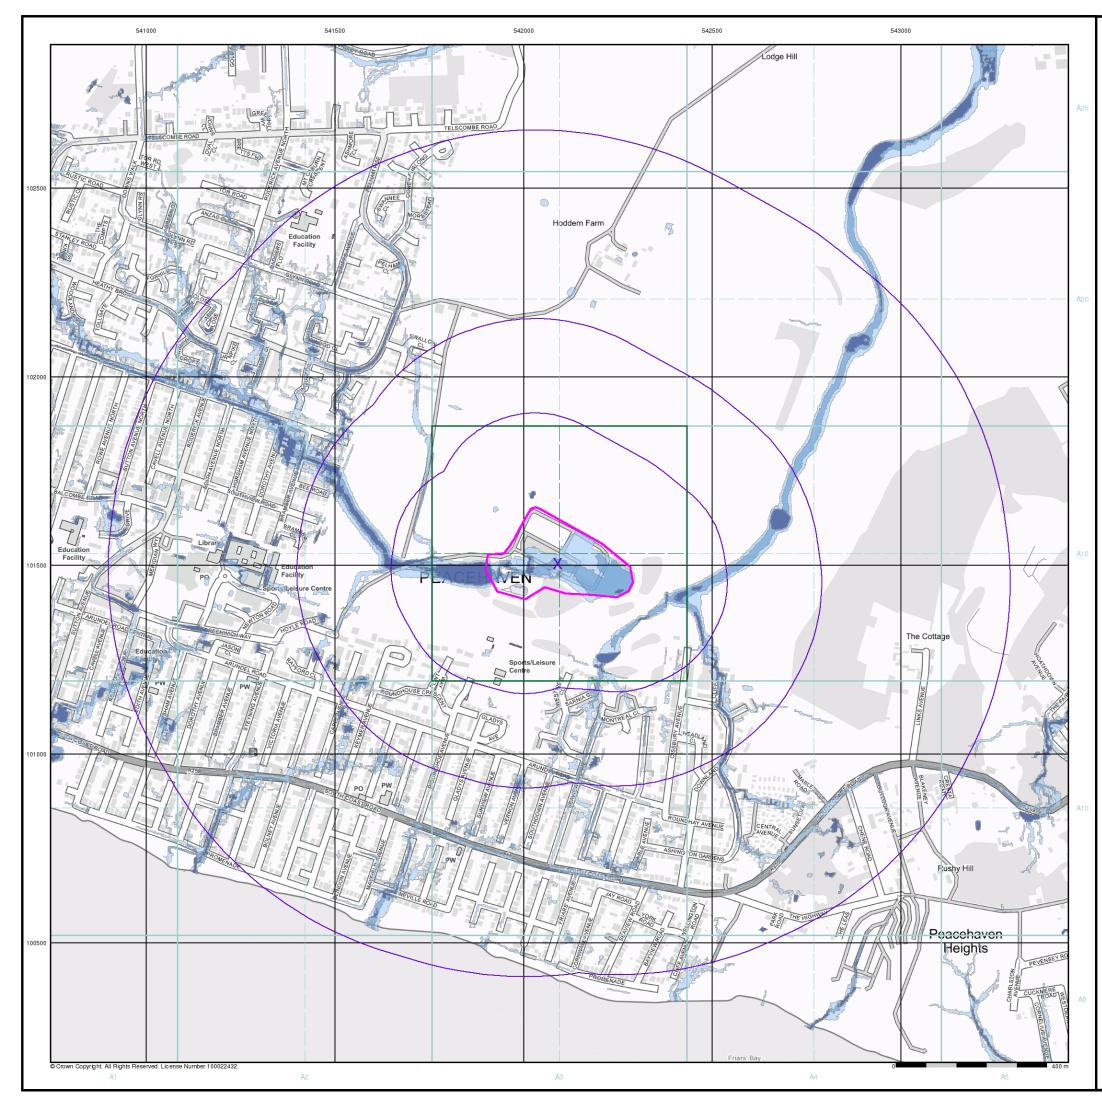

#### **Order Details:**

Order Number: 285274794\_1\_1

#### Customer Reference: Southern water SCR

National Grid Reference: 542090, 101500

Slice:

А

Site Area (Ha): 5.87

Search Buffer (m): 1000

#### Site Details:

Lower Hoddern Farm, Hoddern Farm Lane PEACEHAVEN BN10 8AP