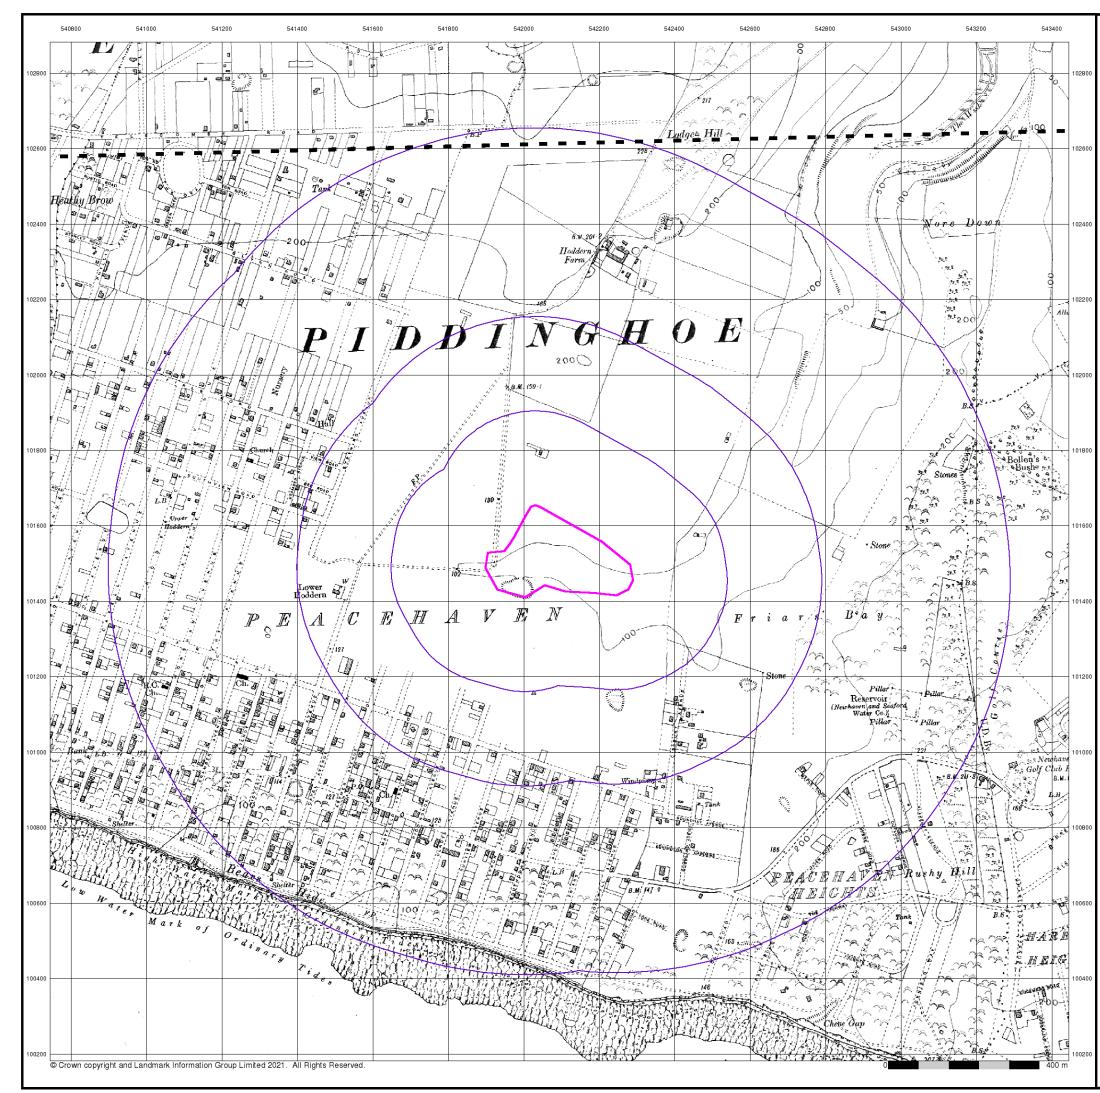

eas. In the late 1940's, a Provisional Edition was produced, which updated the 1:10,560 mapping from a number of sources. The maps appear unfinished - with all military camps and other strategic sites removed. These maps were initially overprinted with the National Grid. In 1970, the first 1:10,000 maps were produced using the Transverse Mercator Projection. The revision process continued until recently, with new editions appearing every 10 years or so for urban areas.





### **Historical Map - Slice A**



#### **Order Details**

Order Number: Customer Ref: National Grid Reference: 542090, 101500 Slice: Site Area (Ha): Search Buffer (m):

285274794\_1\_1 Southern water SCR А 5.87 1000

#### Site Details

Lower Hoddern Farm, Hoddern Farm Lane, PEACEHAVEN, BN10 8AP



Tel: Fax: Web:









### **Sussex**

# Published 1928 - 1931 Source map scale - 1:10,560

The historical maps shown were reproduced from maps predominantly held at the scale adopted for England, Wales and Scotland in the 1840's. In 1854 the 1:2,500 scale was adopted for mapping urban areas; these maps were used to update the 1:10,560 maps. The published date given therefore is often some years later than the surveyed date. Before 1938, all OS maps were based on the Cassini Projection, with independent surveys of a single county or group of counties, giving rise to significant inaccuracies in outlying areas. In the late 1940's, a Provisional Edition was produced, which updated the 1:10,560 mapping from a number of sources. The maps appear unfinished - with all military camps and other strategic sites remove