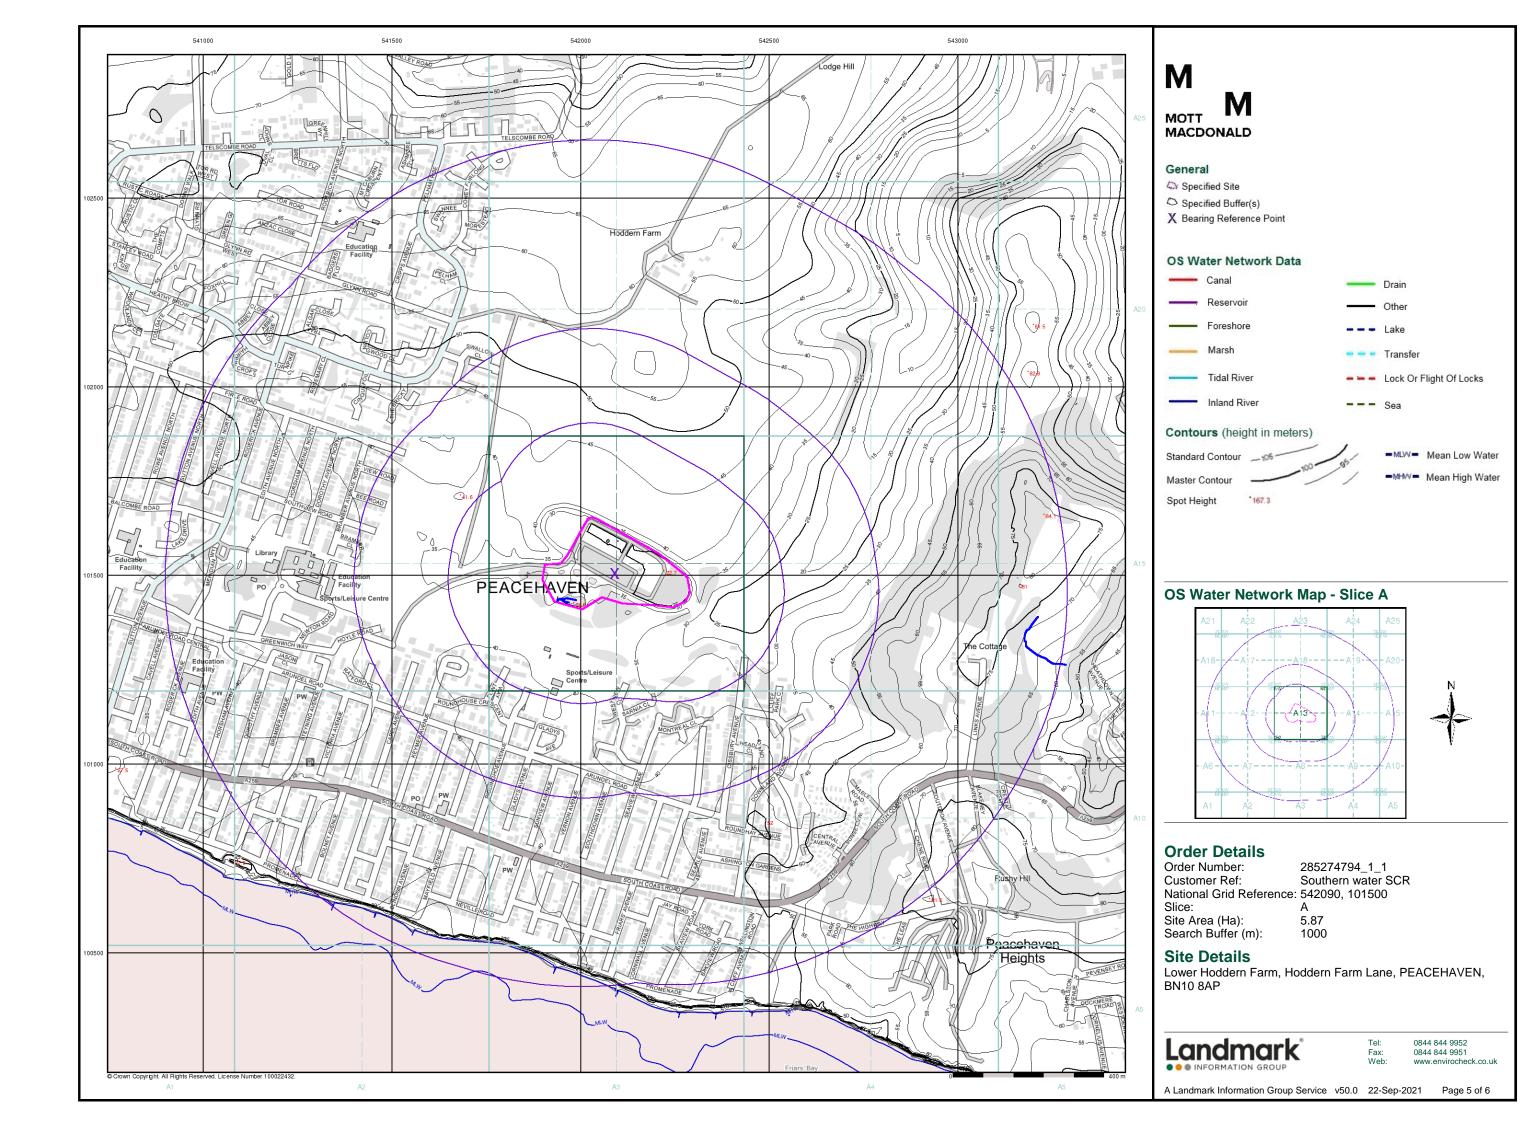

#### **Order Details:**

Order Number: 285274794\_1\_1

#### Customer Reference: Southern water SCR

National Grid Reference: 542090, 101500

Slice:

А

Site Area (Ha): 5.87

Search Buffer (m): 1000

#### Site Details:

Lower Hoddern Farm, Hoddern Farm Lane PEACEHAVEN BN10 8AP