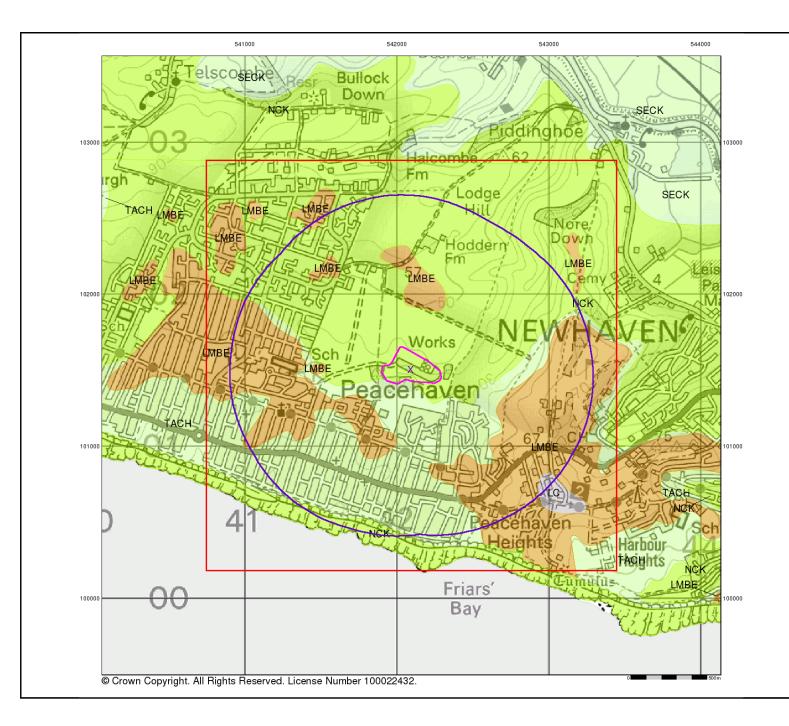

| Μ     |      |
|-------|------|
| MOTT  | Μ    |
| MACDO | NALD |

| Data Type                                                         | Page<br>Number | On Site | 0 to 250m | 251 to 500m | 501 to 1000m<br>(*up to 2000m) |
|-------------------------------------------------------------------|----------------|---------|-----------|-------------|--------------------------------|
| Geological                                                        |                |         |           |             |                                |
| BGS 1:625,000 Solid Geology                                       | pg 13          | Yes     | n/a       | n/a         | n/a                            |
| BGS Estimated Soil Chemistry                                      | pg 13          | Yes     | Yes       |             |                                |
| BGS Recorded Mineral Sites                                        | pg 13          |         |           |             | 1                              |
| BGS Urban Soil Chemistry                                          |                |         |           |             |                                |
| BGS Urban Soil Chemistry Averages                                 |                |         |           |             |                                |
| CBSCB Compensation District                                       |                |         | n/a       | n/a         | n/a                            |
| Coal Mining Affected Areas                                        |                |         | n/a       | n/a         | n/a                            |
| Mining Instability                                                |                |         | n/a       | n/a         | n/a                            |
| Man-Made Mining Cavities                                          |                |         |           |             |                                |
| Natural Cavities                                                  | pg 13          |         | 1         | 2           | 1                              |
| Non Coal Mining Areas of Great Britain                            | pg 14          | Yes     |           | n/a         | n/a                            |
| Potential for Collapsible Ground Stability Hazards                | pg 14          | Yes     |           | n/a         | n/a                            |
| Potential for Compressible Ground Stability Hazards               |                |         |           | n/a         | n/a                            |
| Potential for Ground Dissolution Stability Hazards                | pg 14          | Yes     | Yes       | n/a         | n/a                            |
| Potential for Landslide Ground Stability Hazards                  | pg 14          |         | Yes       | n/a         | n/a                            |
| Potential for Running Sand Ground Stability Hazards               | pg 14          |         | Yes       | n/a         | n/a                            |
| Potential for Shrinking or Swelling Clay Ground Stability Hazards | pg 14          |         | Yes       | n/a         | n/a                            |
| Radon Potential - Radon Affected Areas                            | pg 14          | Yes     | n/a       | n/a         | n/a                            |
| Radon Potential - Radon Protection Measures                       |                |         | n/a       | n/a         | n/a                            |
| Industrial Land Use                                               |                |         |           |             |                                |
| Contemporary Trade Directory Entries                              | pg 15          |         |           | 22          | 87                             |
| Fuel Station Entries                                              | pg 24          |         |           |             | 3                              |
| Points of Interest - Commercial Services                          | pg 24          |         |           | 9           | 17                             |
| Points of Interest - Education and Health                         |                |         |           |             |                                |
| Points of Interest - Manufacturing and Production                 | pg 26          |         |           | 3           | 13                             |
| Points of Interest - Public Infrastructure                        | pg 28          | 1       |           |             | 7                              |
| Points of Interest - Recreational and Environmental               | pg 28          |         | 3         | 3           | 4                              |
| Gas Pipelines                                                     |                |         |           |             |                                |
| Underground Electrical Cables                                     |                |         |           |             |                                |