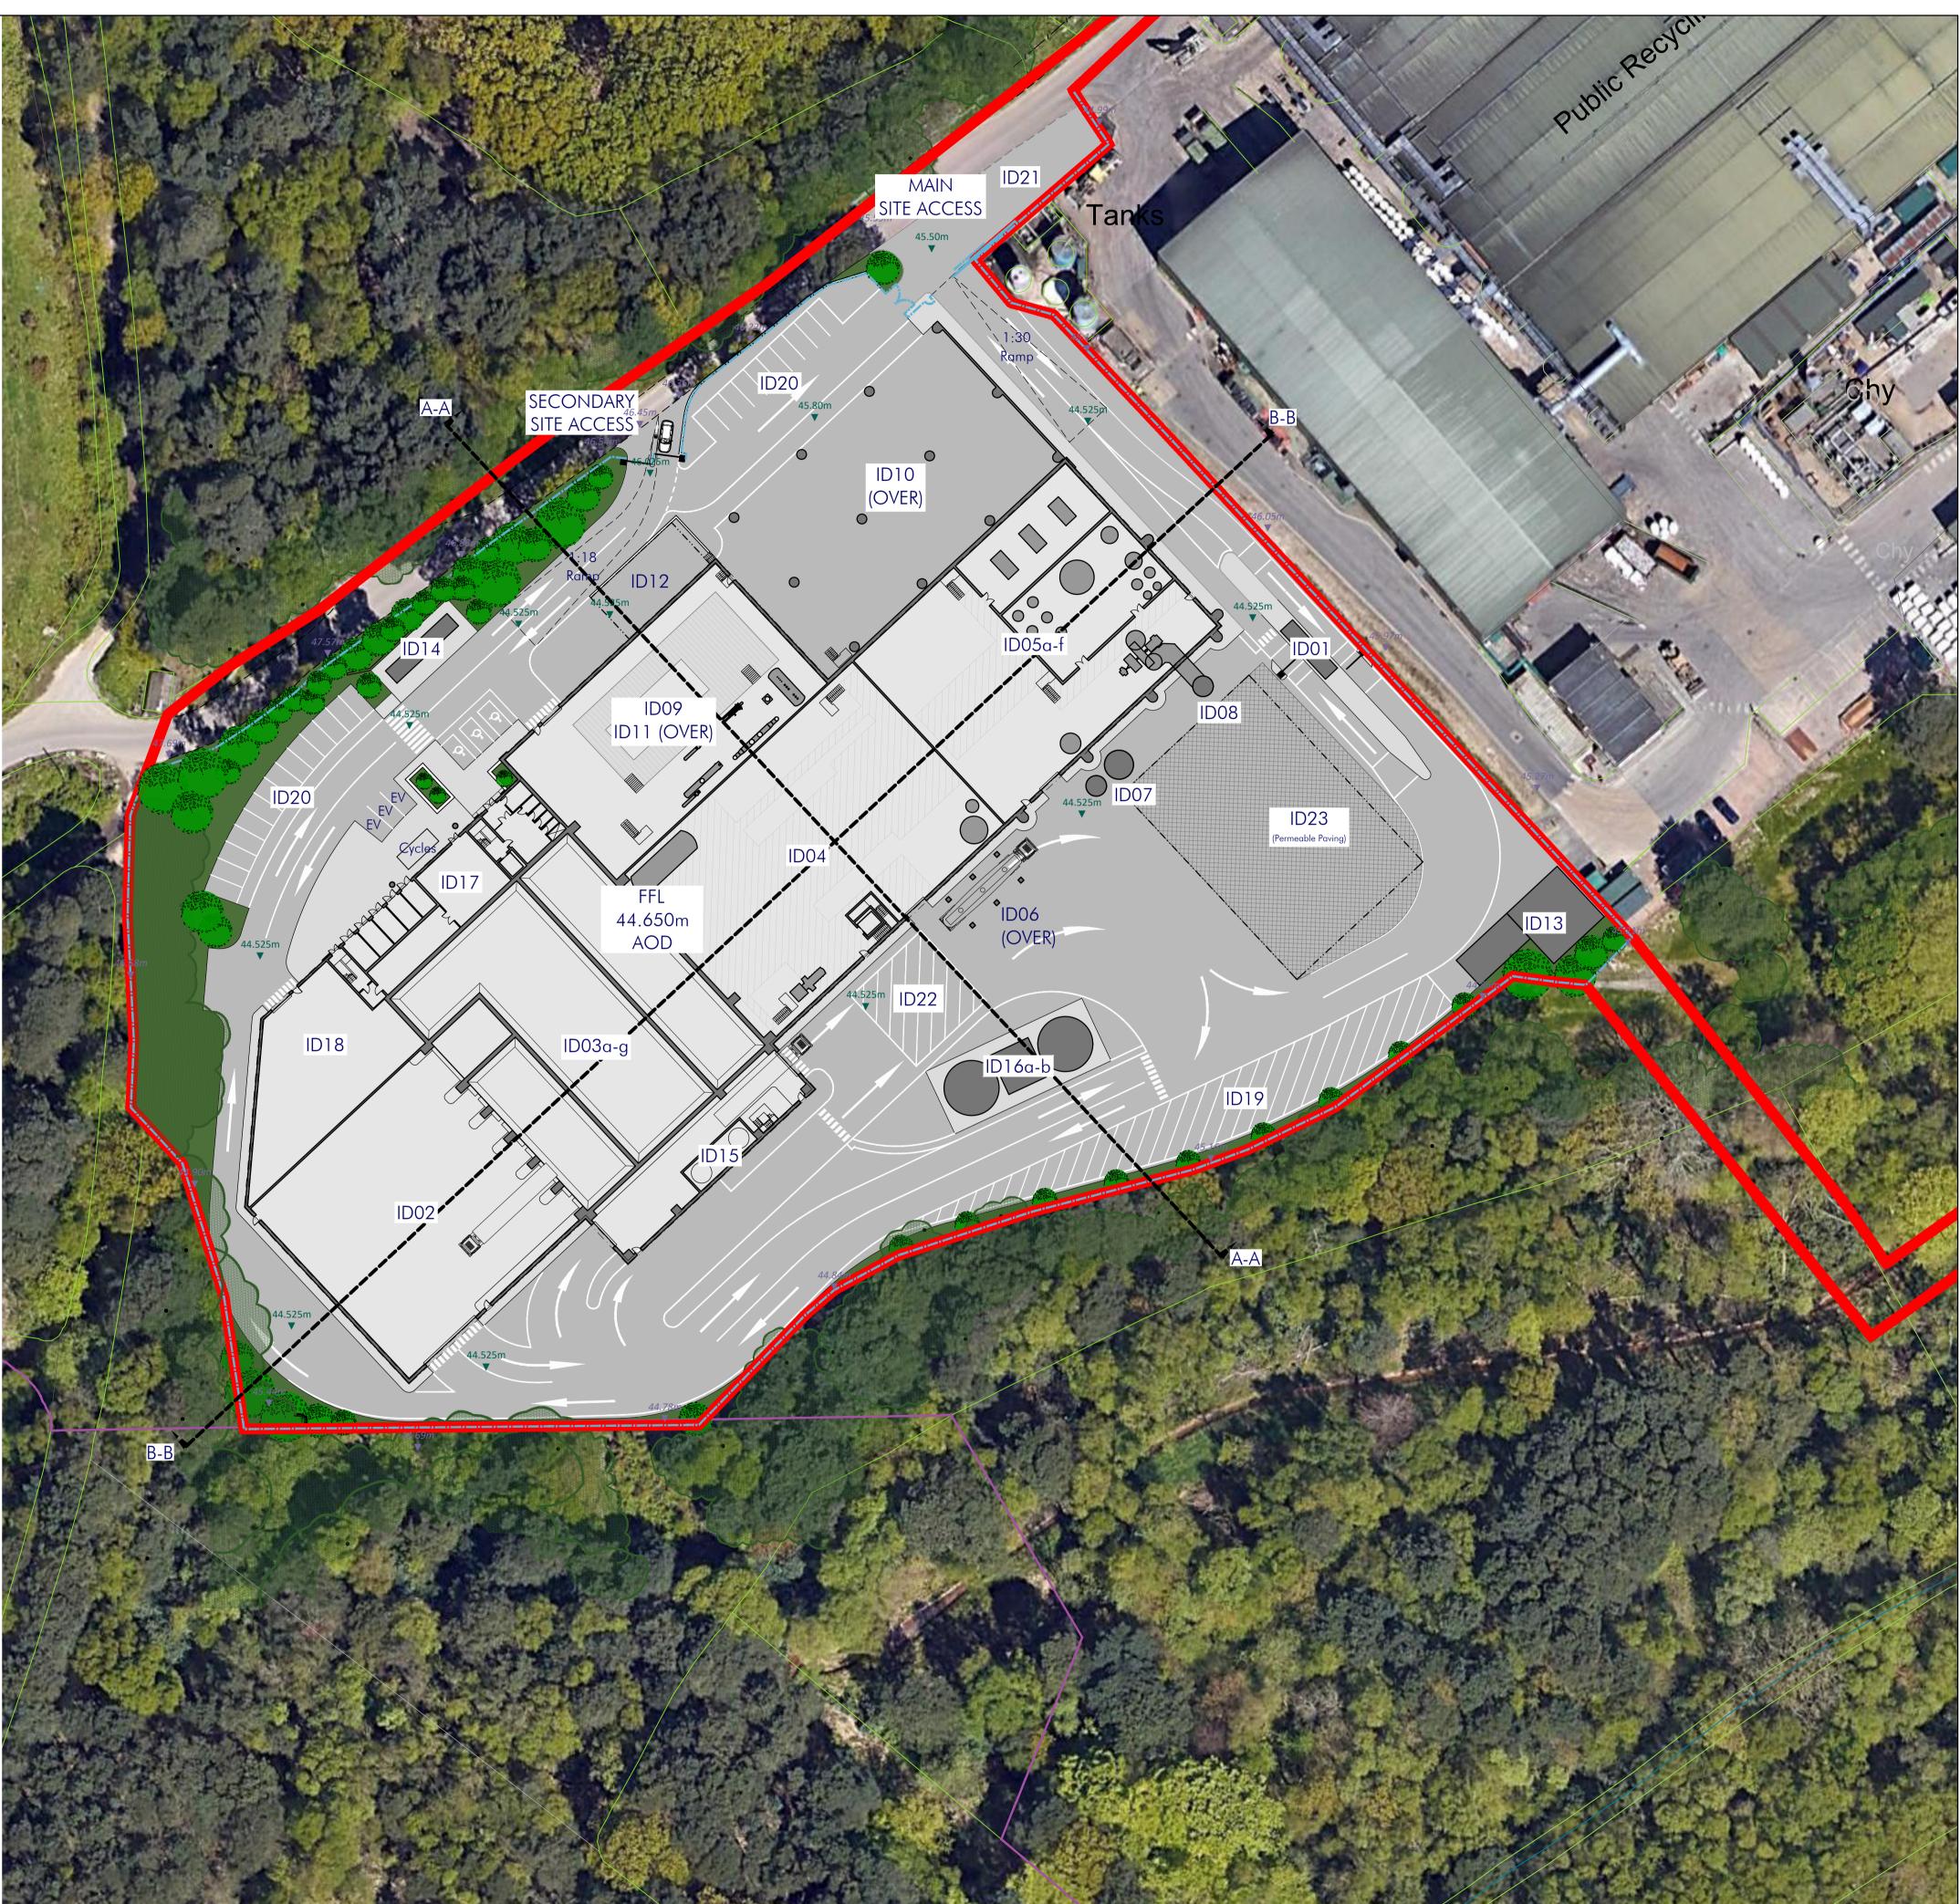

## Proposed Site Plan

| scale       | paper size  |      |
|-------------|-------------|------|
| 1:500       | A1          |      |
| date        | drawn       |      |
| 23/02/23    | NAB         |      |
| project no. | drawing no. | rev. |
| SC1643/PL   | 10-01       |      |