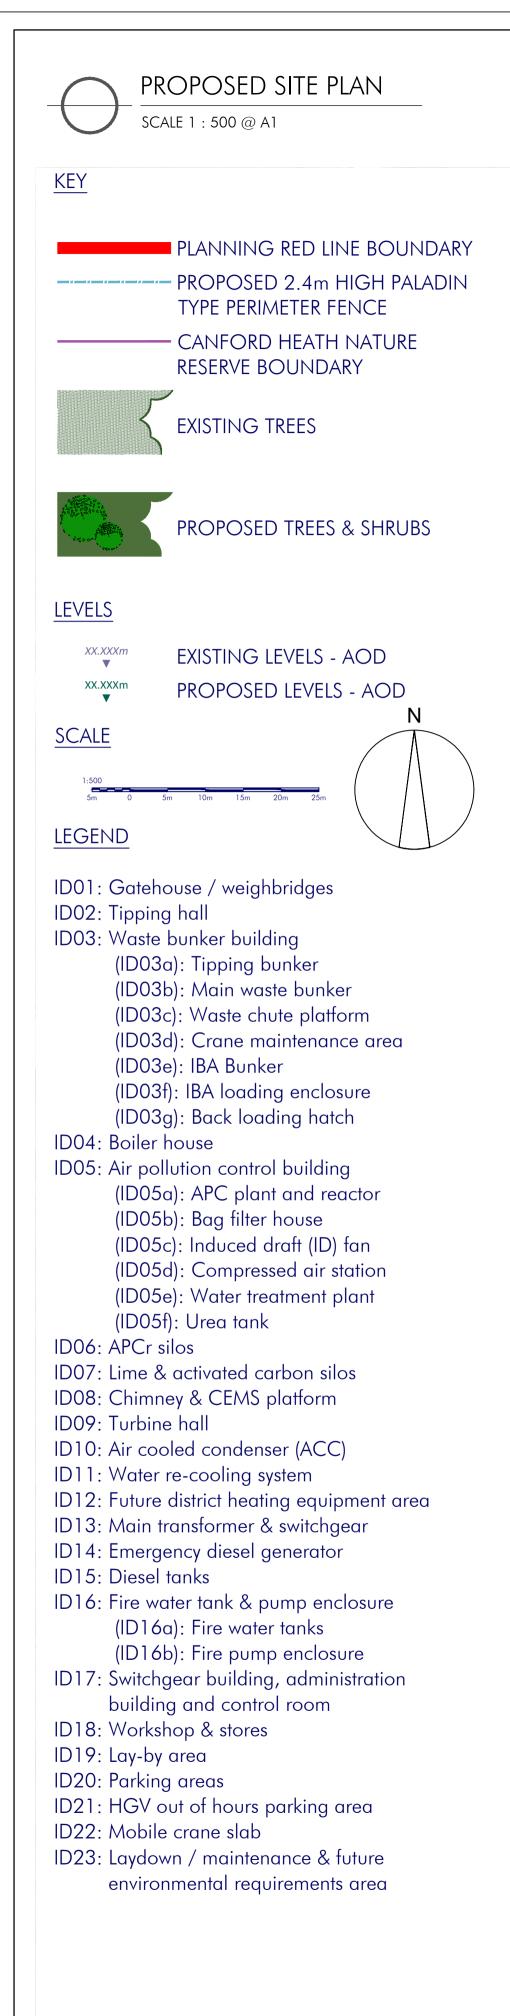

## Proposed Site Plan

| scale       | paper size  |      |
|-------------|-------------|------|
| 1:500       | A1          |      |
| date        | drawn       |      |
| 23/02/23    | NAB         |      |
| project no. | drawing no. | rev. |
| SC1643/PL   | 10-01       |      |