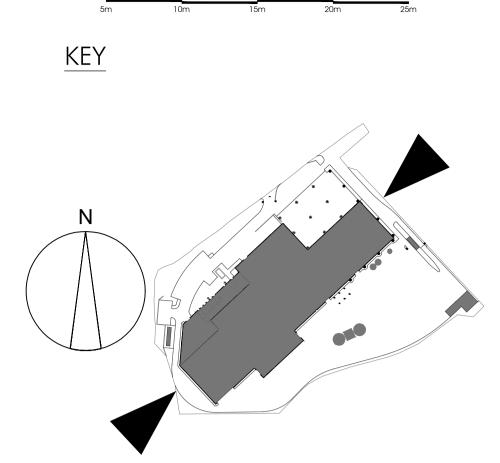

SOUTH EASTERN ELEVATION SCALE 1 : 250 @ A1

Savage + Chadwick Architects

Armitage House Lord Street Douglas Isle of Man IM1 1LE † 01624 672050 f 01624 629237 www.savagechadwick.com

Figured dimensions are to be used in preference to scaled dimensions. Do not scale from this drawing.

Contractors MUST CHECK ALL dimensions and levels on site and any discrepancies must be reported to the Architect. If in doubt consult the Architect.

ENERGY FROM WASTE, COMBINED HEAT & POWER FACILITY. CANFORD.

MVV

SOUTHEAST ELEVATION

paper size 1:250 23/02/2023 NAB drawing no.

SC1643/PL

12-02

rev date comment

rev date comment

GENERAL WALL CLADDING