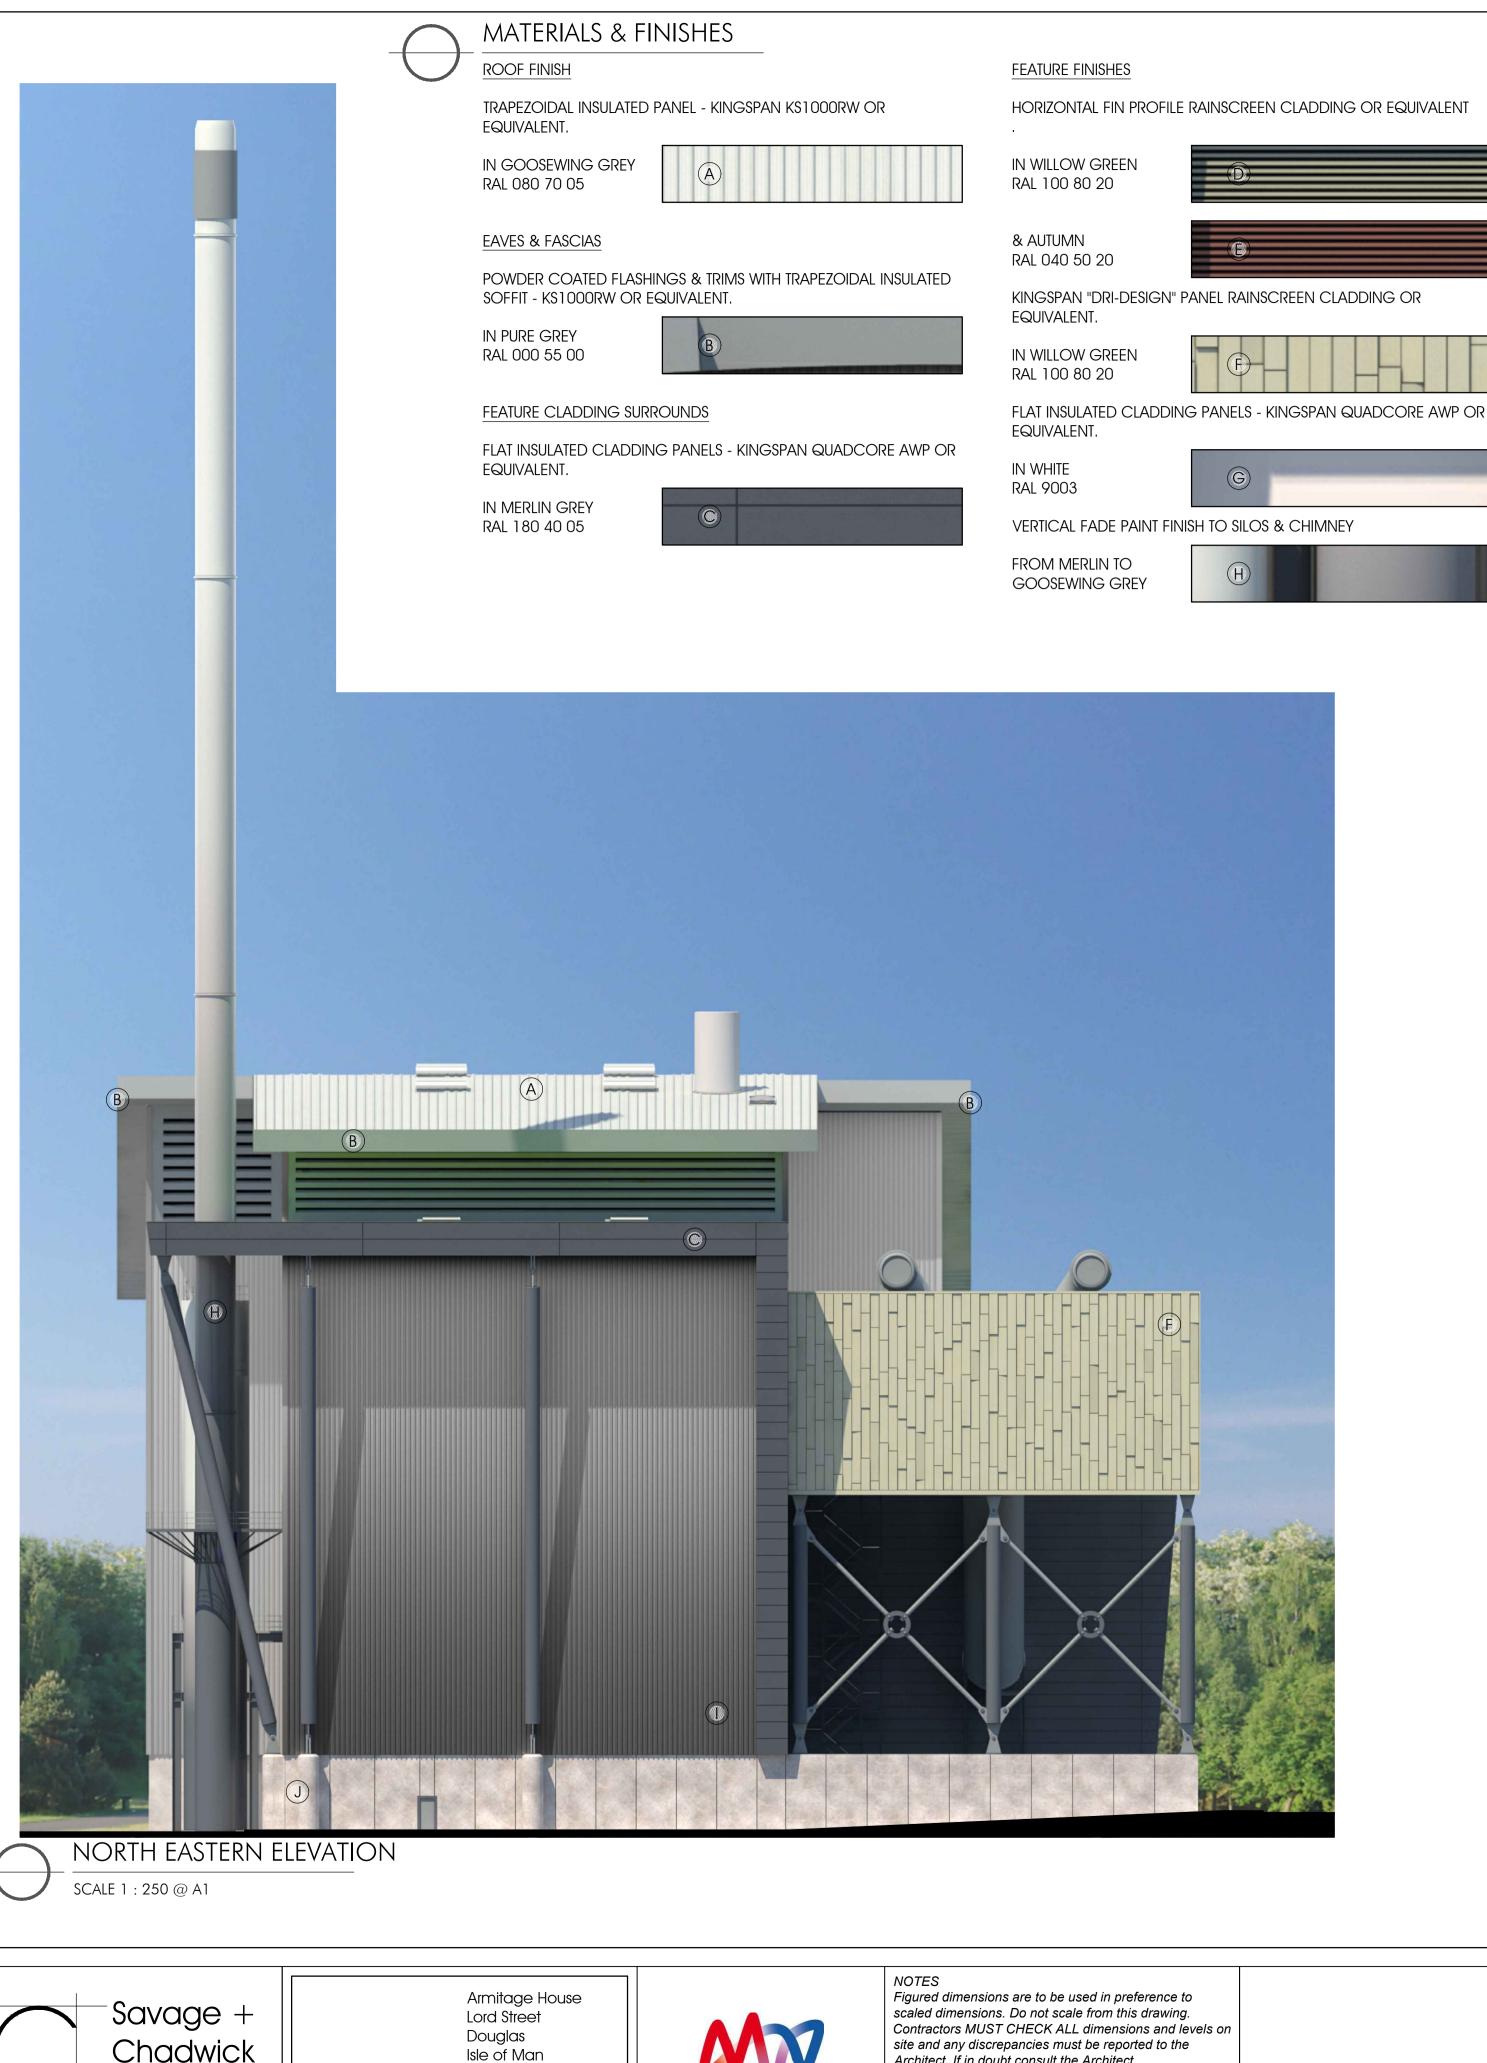

VERTICALLY ORIENTATED KINGSPAN QUADCORE CURVED WALL PANELS OR EQUIVALENT.

IN SILVER RAL 9006

PLINTHS AND COLUMN BASES

SMOOTH FINISHED PRECAST CONCRETE.

IN NATURAL FINISH

WINDOWS AND DOORS

WINDOWS & DOORS TO BE POWDER COATED ALUMINIUM OR EQUIVALENT

WINDOW FRAMES & GLAZED DOORS IN ANTHRACITE GREY RAL 7016

SOLID, ROLLER SHUTTER & LOUVRED DOORS IN PURE GREY RAL 000 55 00

SCALE

SOUTH WESTERN ELEVATION

Chadwick Architects

IM1 1LE † 01624 672050 f 01624 629237 www.savagechadwick.com

rev date comment

rev date comment

SCALE 1 : 250 @ A1

**ENERGY FROM WASTE,** COMBINED HEAT & POWER FACILITY. CANFORD.

MVV

NORTHEAST & SOUTHWEST ELEVATIONS

paper size OUTHWEST 23/02/2023 drawing no.

SC1643/PL

12-03