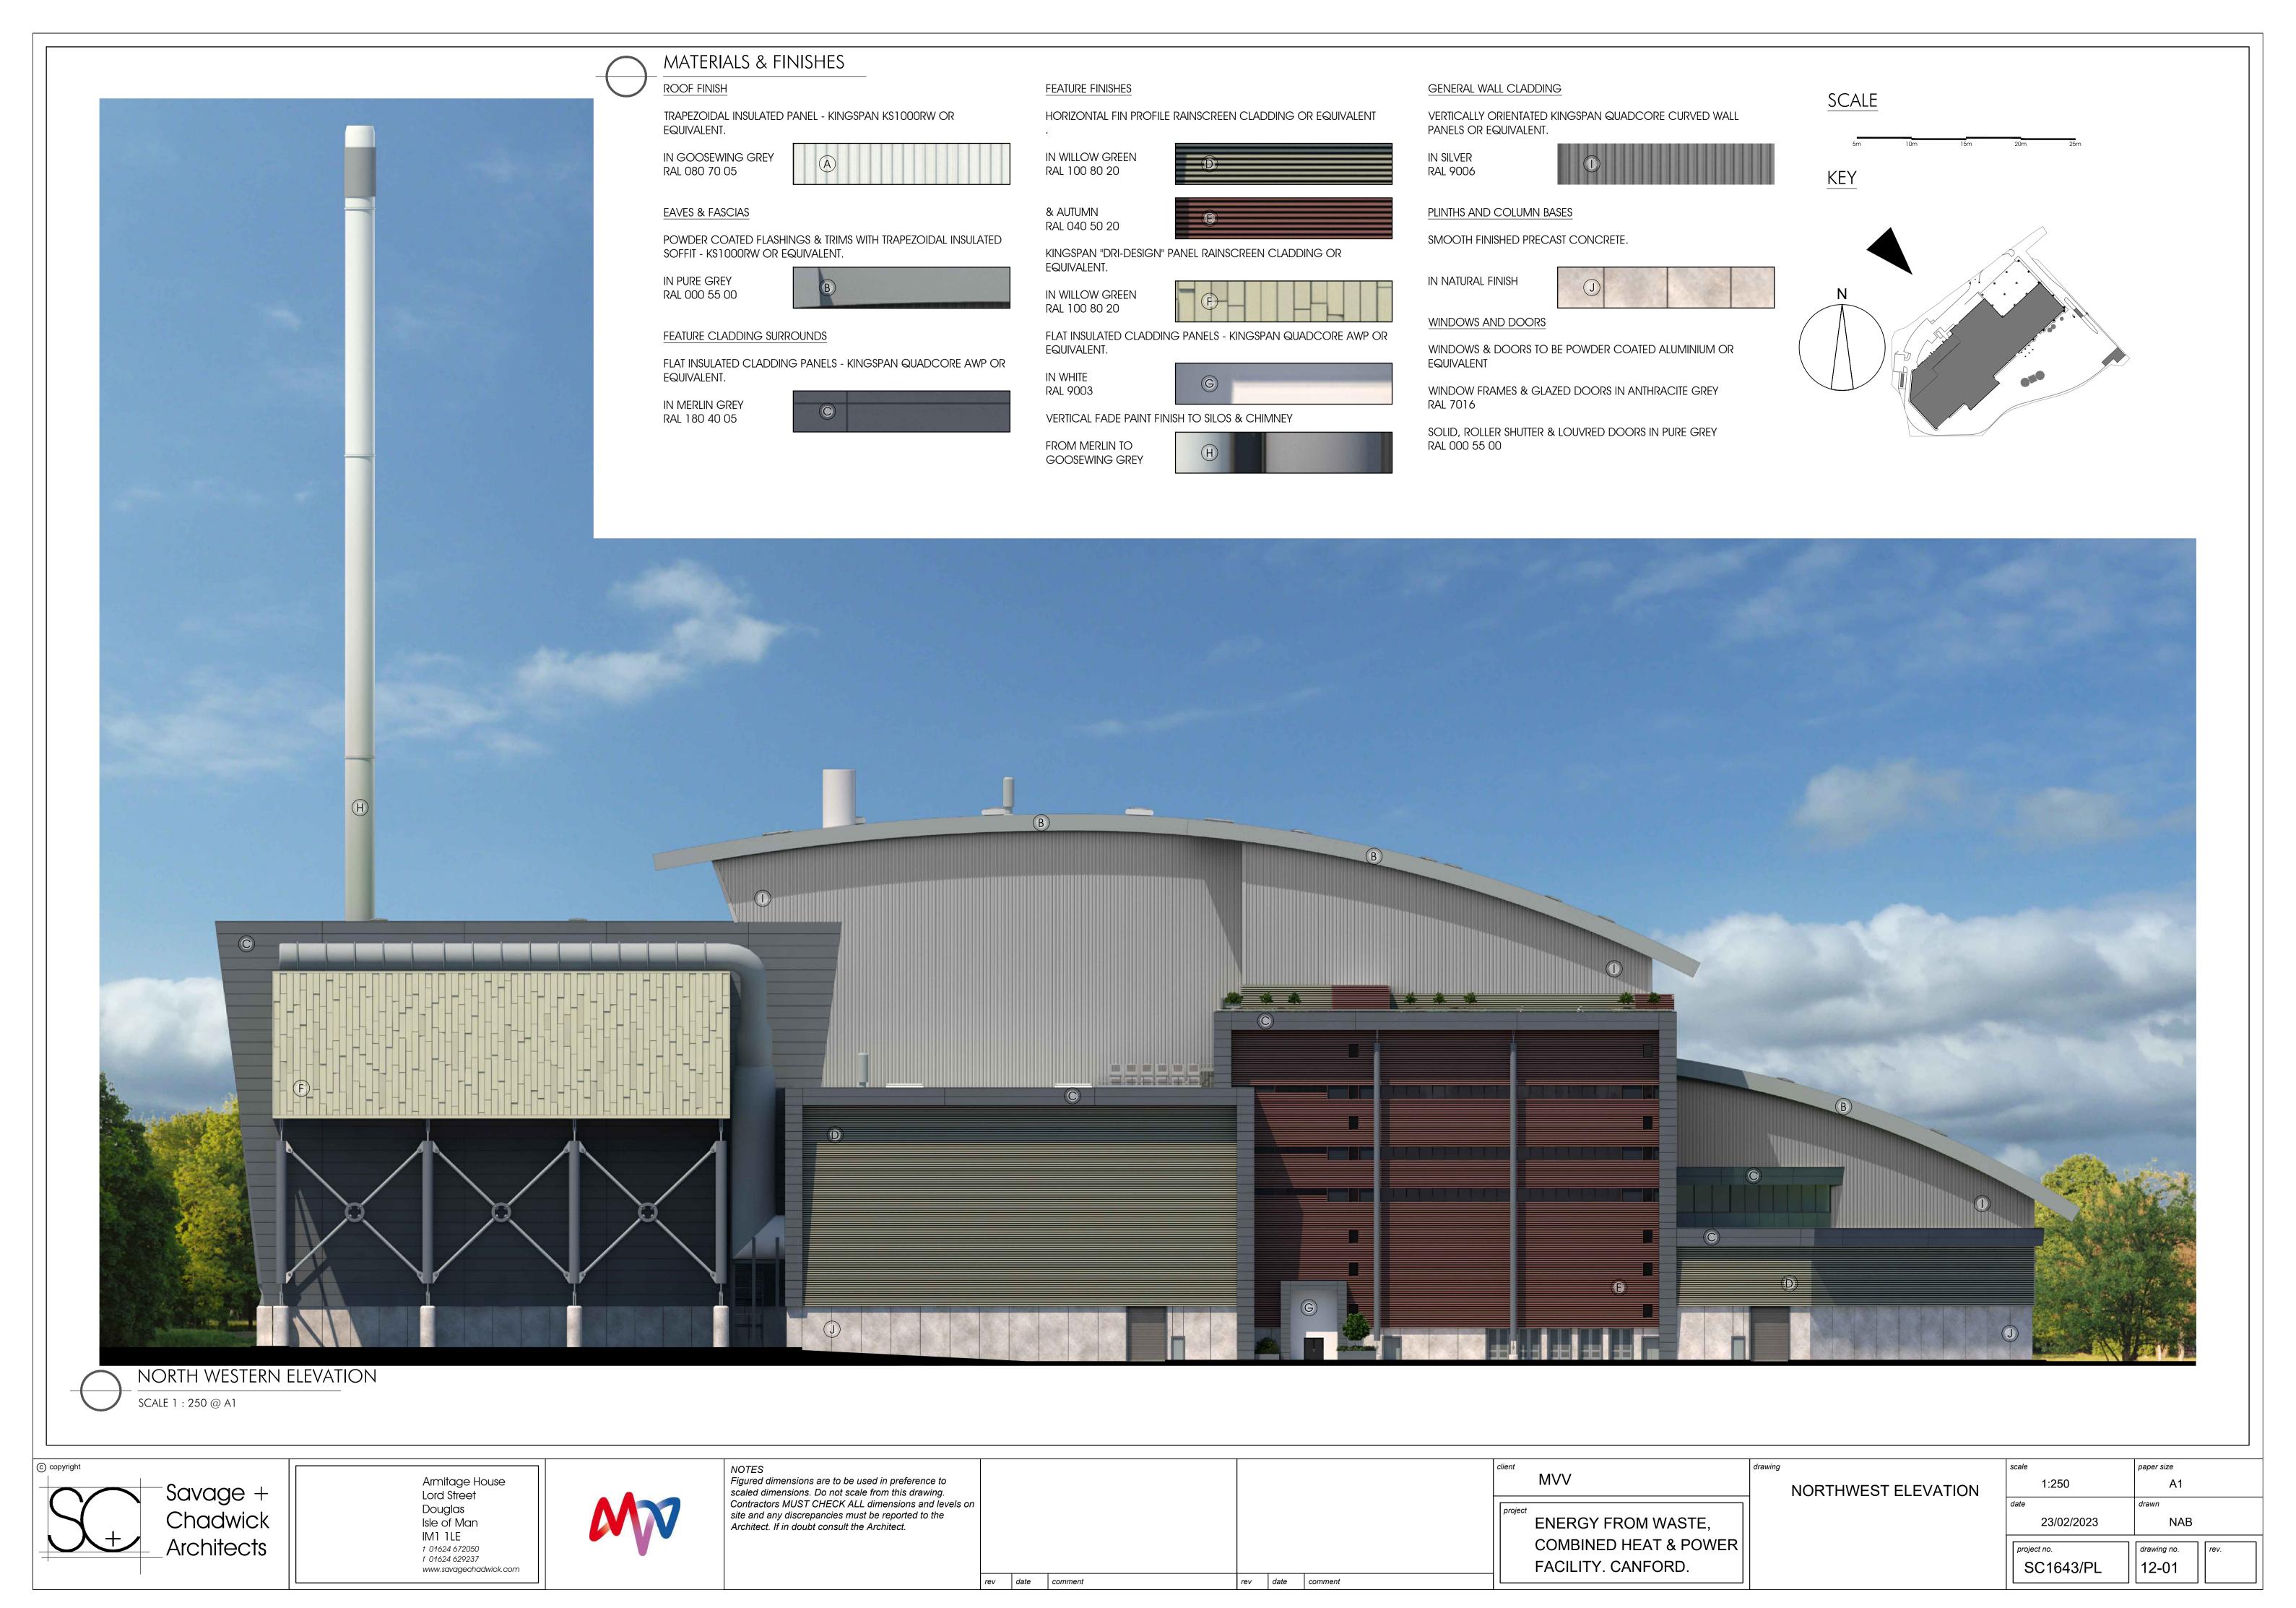

MVV

SOUTHEAST ELEVATION

paper size 1:250 23/02/2023 NAB drawing no.

SC1643/PL

12-02

rev date comment

rev date comment

GENERAL WALL CLADDING

VERTICALLY ORIENTATED KINGSPAN QUADCORE CURVED WALL PANELS OR EQUIVALENT.

IN SILVER RAL 9006

PLINTHS AND COLUMN BASES

SMOOTH FINISHED PRECAST CONCRETE.

IN NATURAL FINISH

WINDOWS AND DOORS

WINDOWS & DOORS TO BE POWDER COATED ALUMINIUM OR EQUIVALENT

WINDOW FRAMES & GLAZED DOORS IN ANTHRACITE GREY RAL 7016

SOLID, ROLLER SHUTTER & LOUVRED DOORS IN PURE GREY RAL 000 55 00

SCALE

SOUTH WESTERN ELEVATION

Chadwick Architects

IM1 1LE † 01624 672050 f 01624 629237 www.savagechadwick.com

Figured dimensions are to be used in preference to scaled dimensions. Do not scale from this drawing.
Contractors MUST CHECK ALL dimensions and levels on site and any discrepancies must be reported to the Architect. If in doubt consult the Architect.

rev date comment

rev date comment

SCALE 1 : 250 @ A1

**ENERGY FROM WASTE,** COMBINED HEAT & POWER FACILITY. CANFORD.

MVV

NORTHEAST & SOUTHWEST ELEVATIONS

paper size OUTHWEST 23/02/2023 drawing no.

SC1643/PL