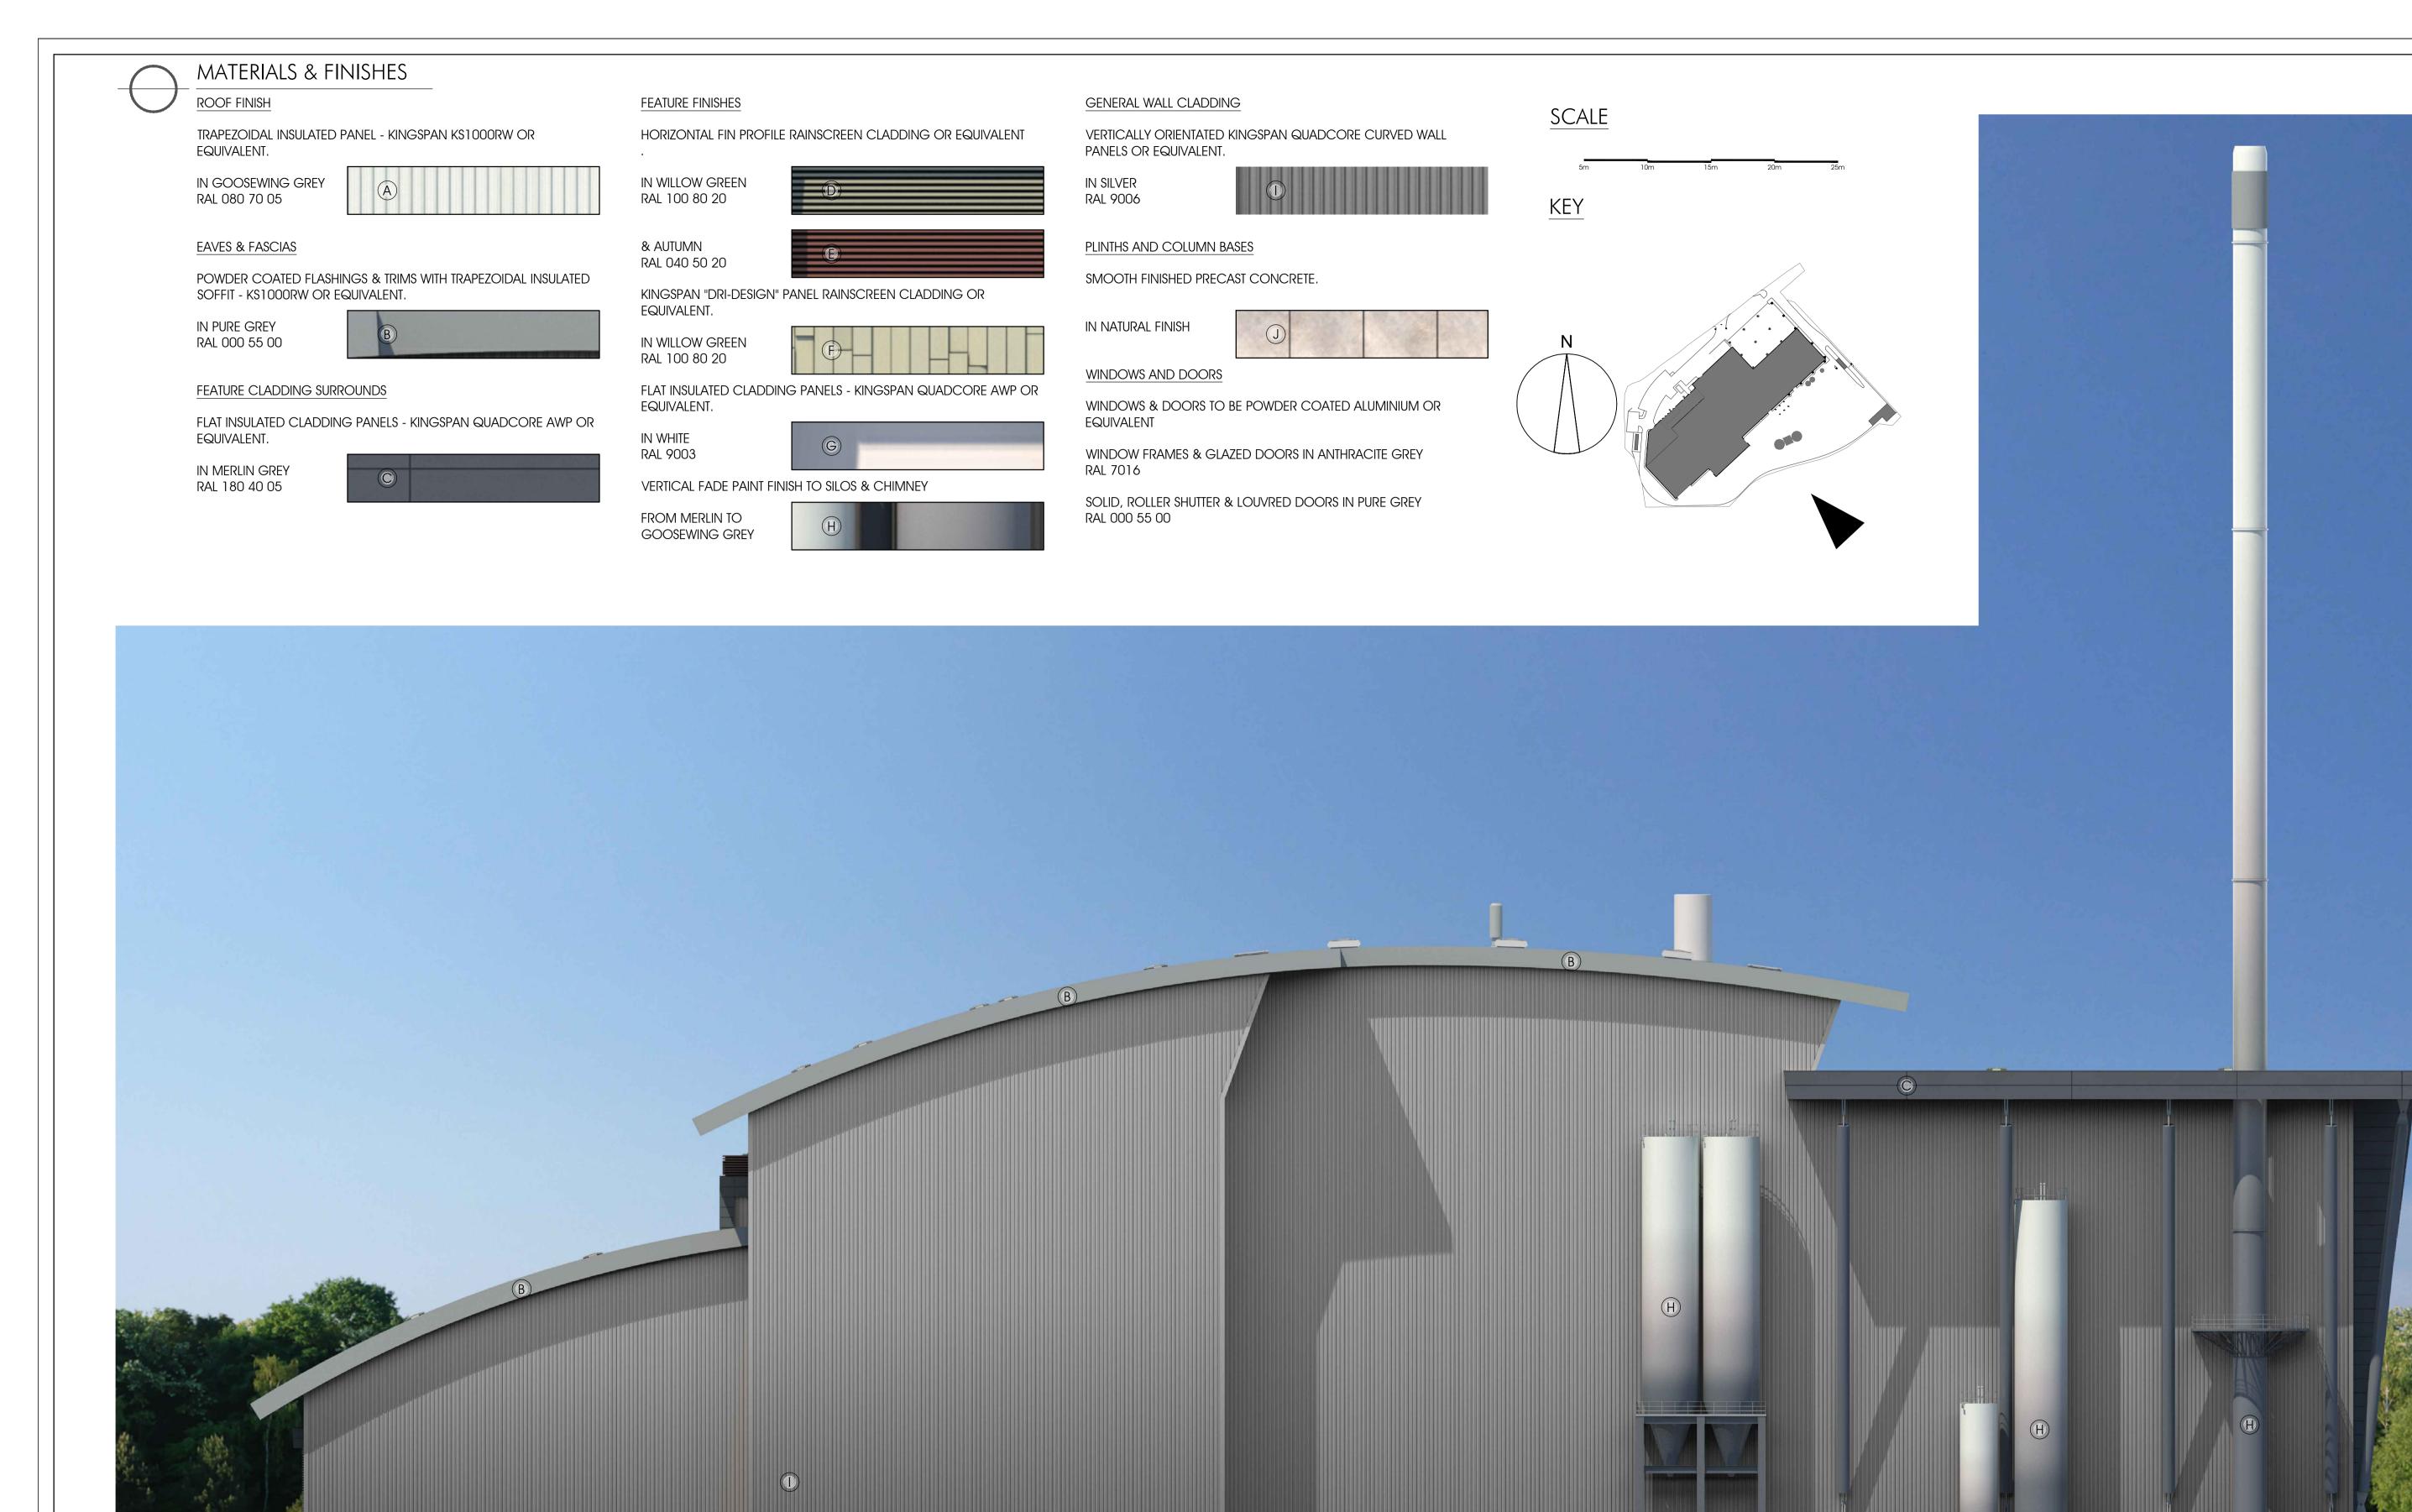

VERTICALLY ORIENTATED KINGSPAN QUADCORE CURVED WALL PANELS OR EQUIVALENT.

IN SILVER RAL 9006

PLINTHS AND COLUMN BASES

SMOOTH FINISHED PRECAST CONCRETE.

IN NATURAL FINISH

WINDOWS AND DOORS

WINDOWS & DOORS TO BE POWDER COATED ALUMINIUM OR EQUIVALENT

WINDOW FRAMES & GLAZED DOORS IN ANTHRACITE GREY RAL 7016

SOLID, ROLLER SHUTTER & LOUVRED DOORS IN PURE GREY RAL 000 55 00

SCALE

SOUTH WESTERN ELEVATION

Chadwick Architects

IM1 1LE † 01624 672050 f 01624 629237 www.savagechadwick.com