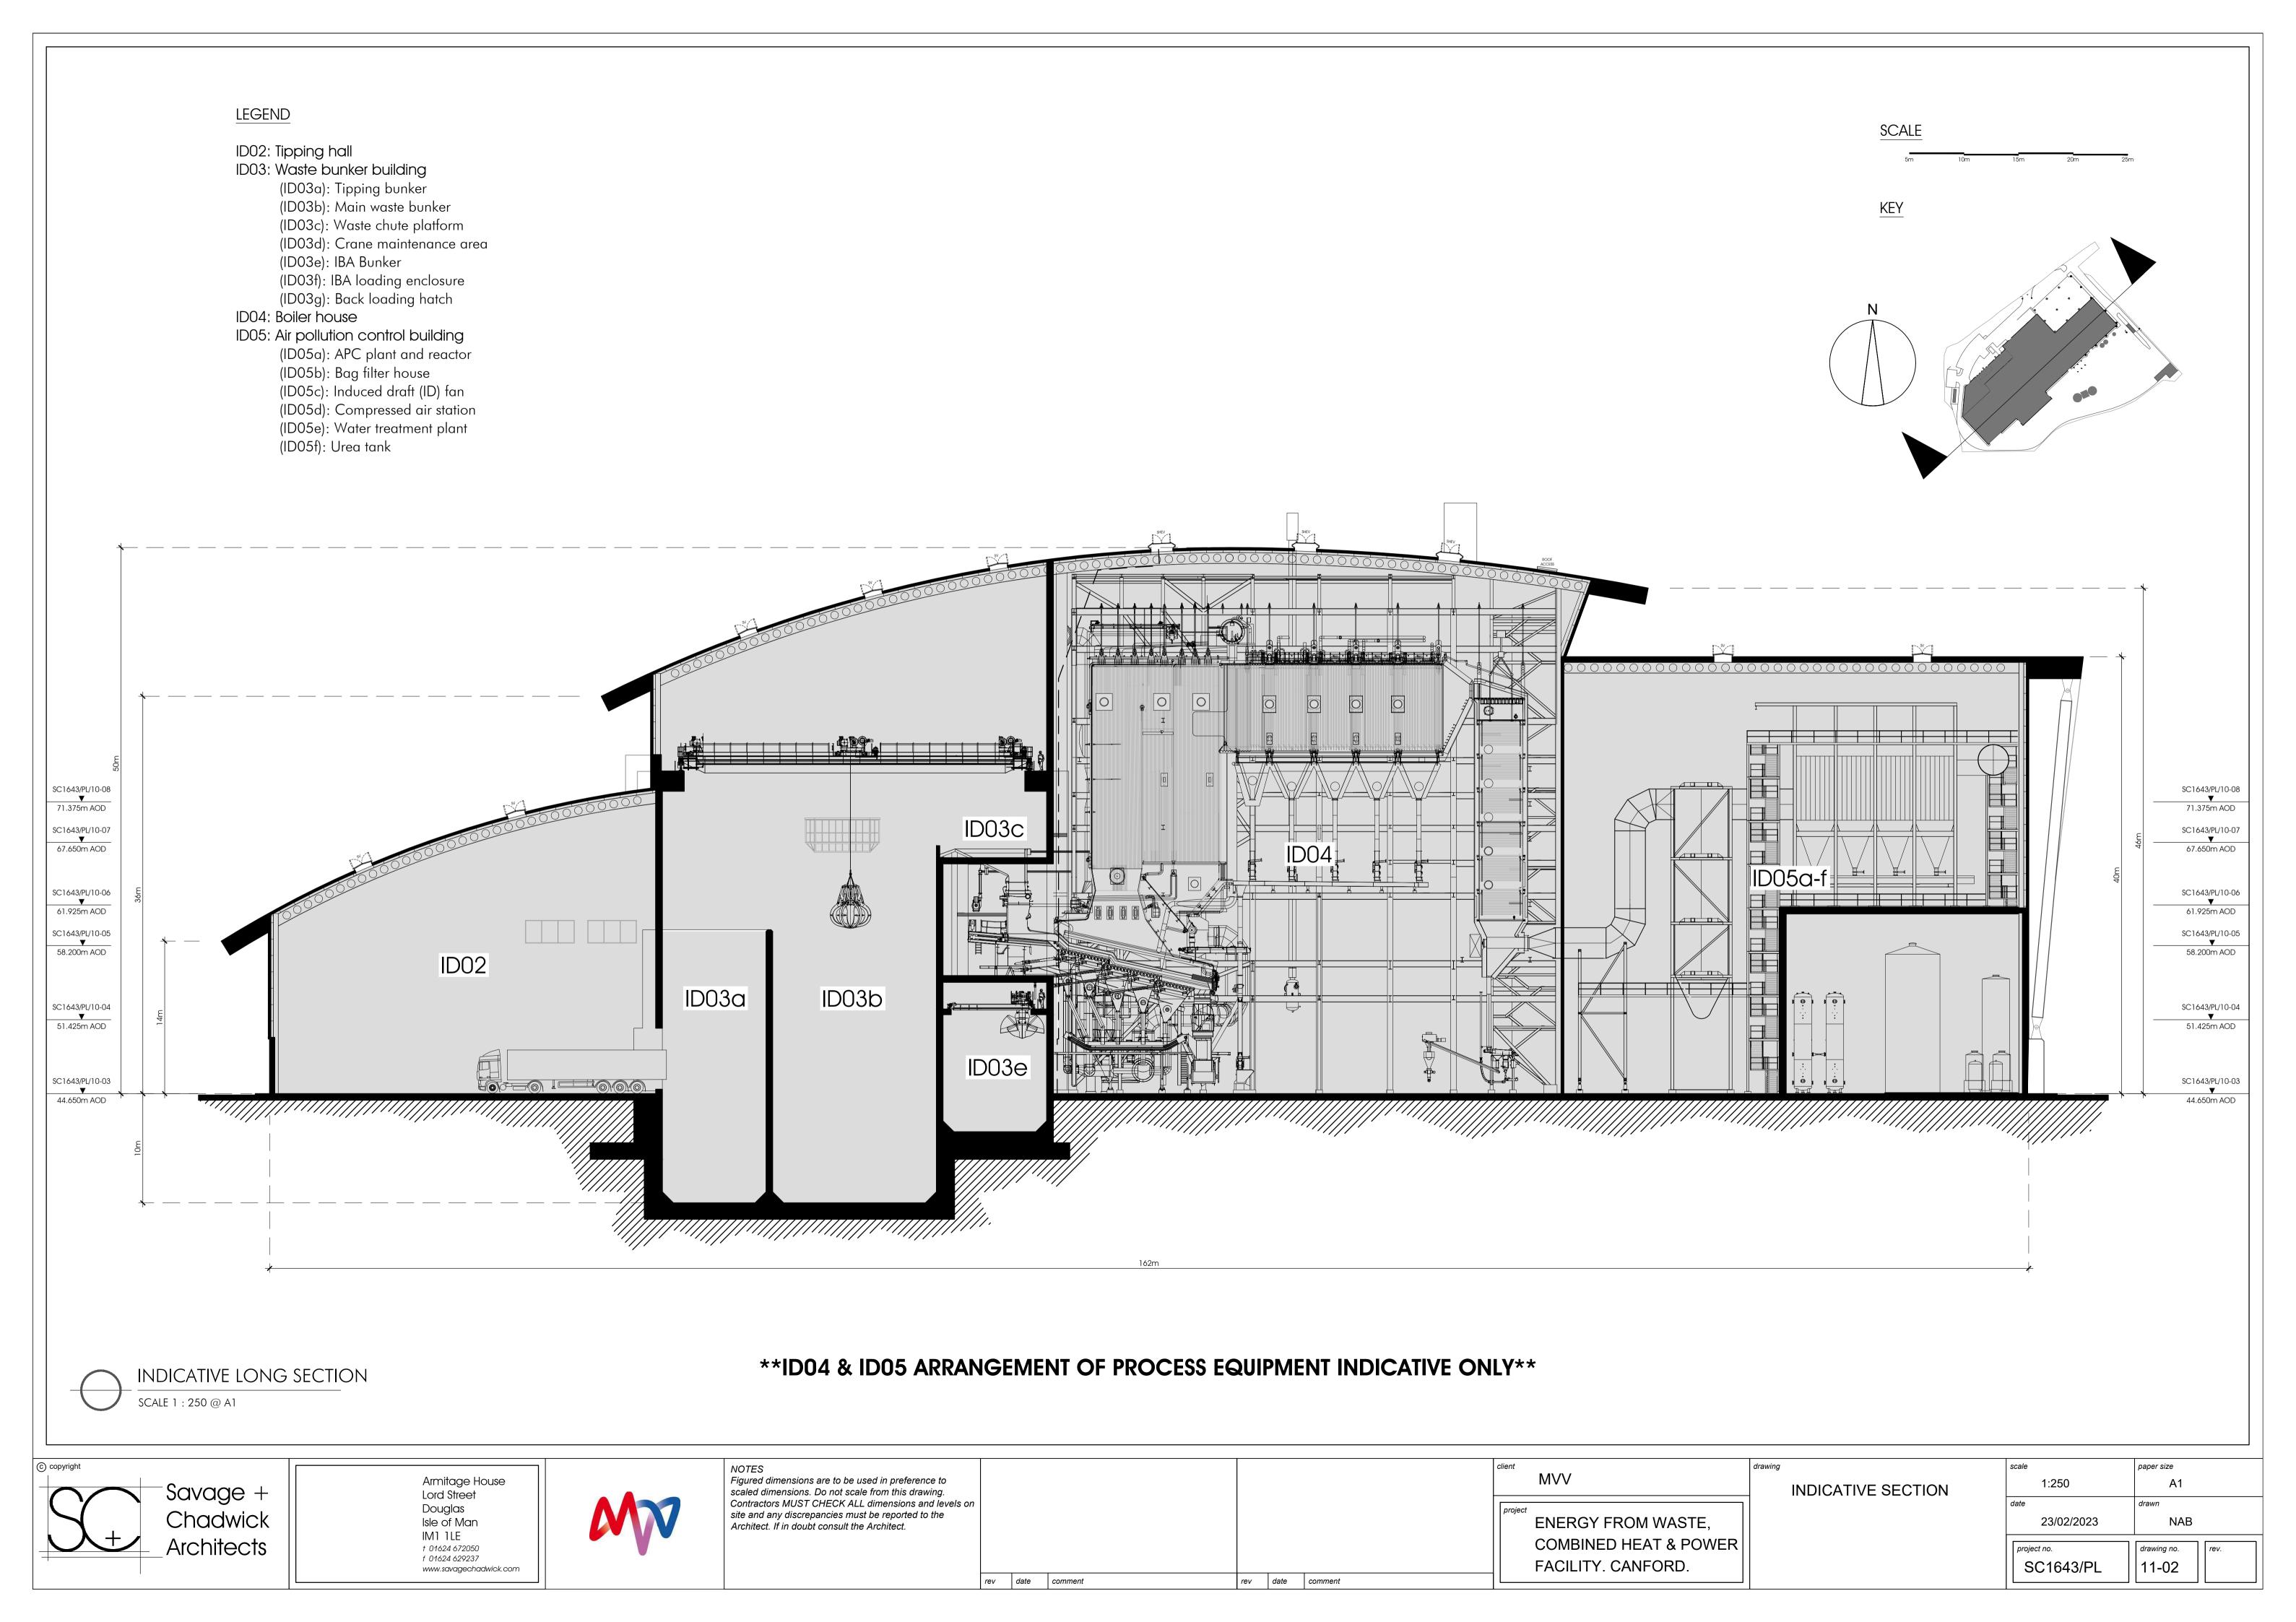

SOUTH EASTERN ELEVATION SCALE 1 : 250 @ A1

Savage + Chadwick Architects

Armitage House Lord Street Douglas Isle of Man IM1 1LE † 01624 672050 f 01624 629237 www.savagechadwick.com

Figured dimensions are to be used in preference to scaled dimensions. Do not scale from this drawing.

Contractors MUST CHECK ALL dimensions and levels on site and any discrepancies must be reported to the Architect. If in doubt consult the Architect.

ENERGY FROM WASTE, COMBINED HEAT & POWER FACILITY. CANFORD.

MVV

SOUTHEAST ELEVATION

paper size 1:250 23/02/2023 NAB drawing no.

SC1643/PL

12-02

rev date comment

rev date comment

GENERAL WALL CLADDING

VERTICALLY ORIENTATED KINGSPAN QUADCORE CURVED WALL PANELS OR EQUIVALENT.

IN SILVER RAL 9006

PLINTHS AND COLUMN BASES

SMOOTH FINISHED PRECAST CONCRETE.

IN NATURAL FINISH

WINDOWS AND DOORS

WINDOWS & DOORS TO BE POWDER COATED ALUMINIUM OR EQUIVALENT

WINDOW FRAMES & GLAZED DOORS IN ANTHRACITE GREY RAL 7016

SOLID, ROLLER SHUTTER & LOUVRED DOORS IN PURE GREY RAL 000 55 00

SCALE

SOUTH WESTERN ELEVATION

Chadwick Architects

IM1 1LE † 01624 672050 f 01624 629237 www.savagechadwick.com