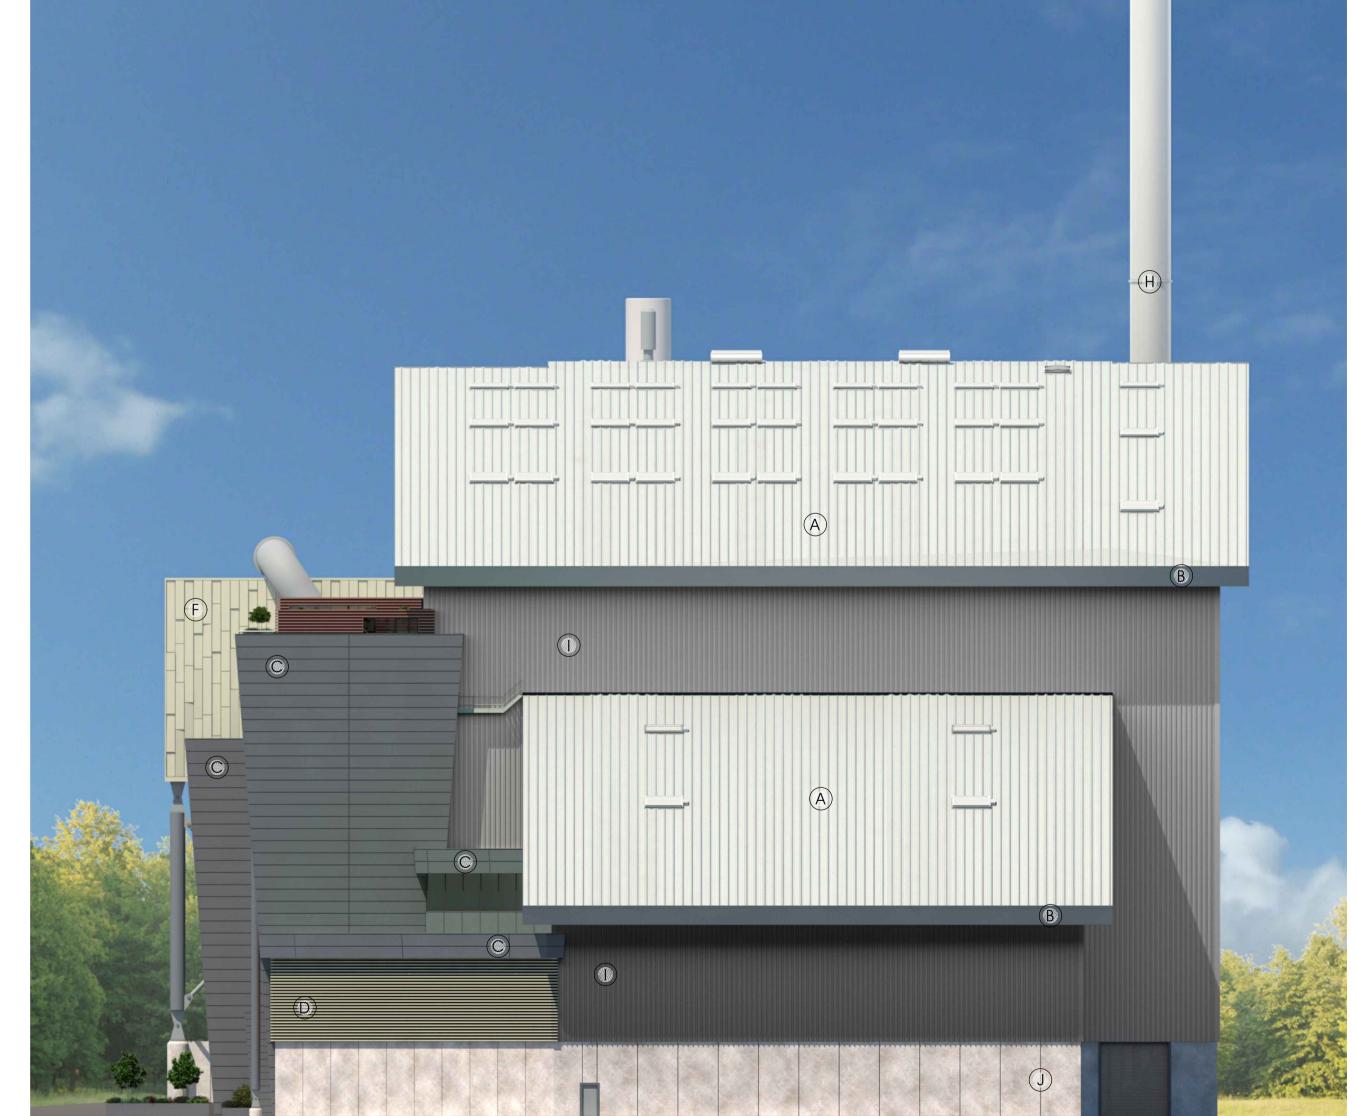

MVV

SOUTHEAST ELEVATION

paper size 1:250 23/02/2023 NAB drawing no.

SC1643/PL

12-02

rev date comment

rev date comment

GENERAL WALL CLADDING

VERTICALLY ORIENTATED KINGSPAN QUADCORE CURVED WALL PANELS OR EQUIVALENT.

IN SILVER RAL 9006

PLINTHS AND COLUMN BASES

SMOOTH FINISHED PRECAST CONCRETE.

IN NATURAL FINISH

WINDOWS AND DOORS

WINDOWS & DOORS TO BE POWDER COATED ALUMINIUM OR EQUIVALENT

WINDOW FRAMES & GLAZED DOORS IN ANTHRACITE GREY RAL 7016

SOLID, ROLLER SHUTTER & LOUVRED DOORS IN PURE GREY RAL 000 55 00

SCALE

SOUTH WESTERN ELEVATION

Chadwick Architects

IM1 1LE † 01624 672050 f 01624 629237 www.savagechadwick.com