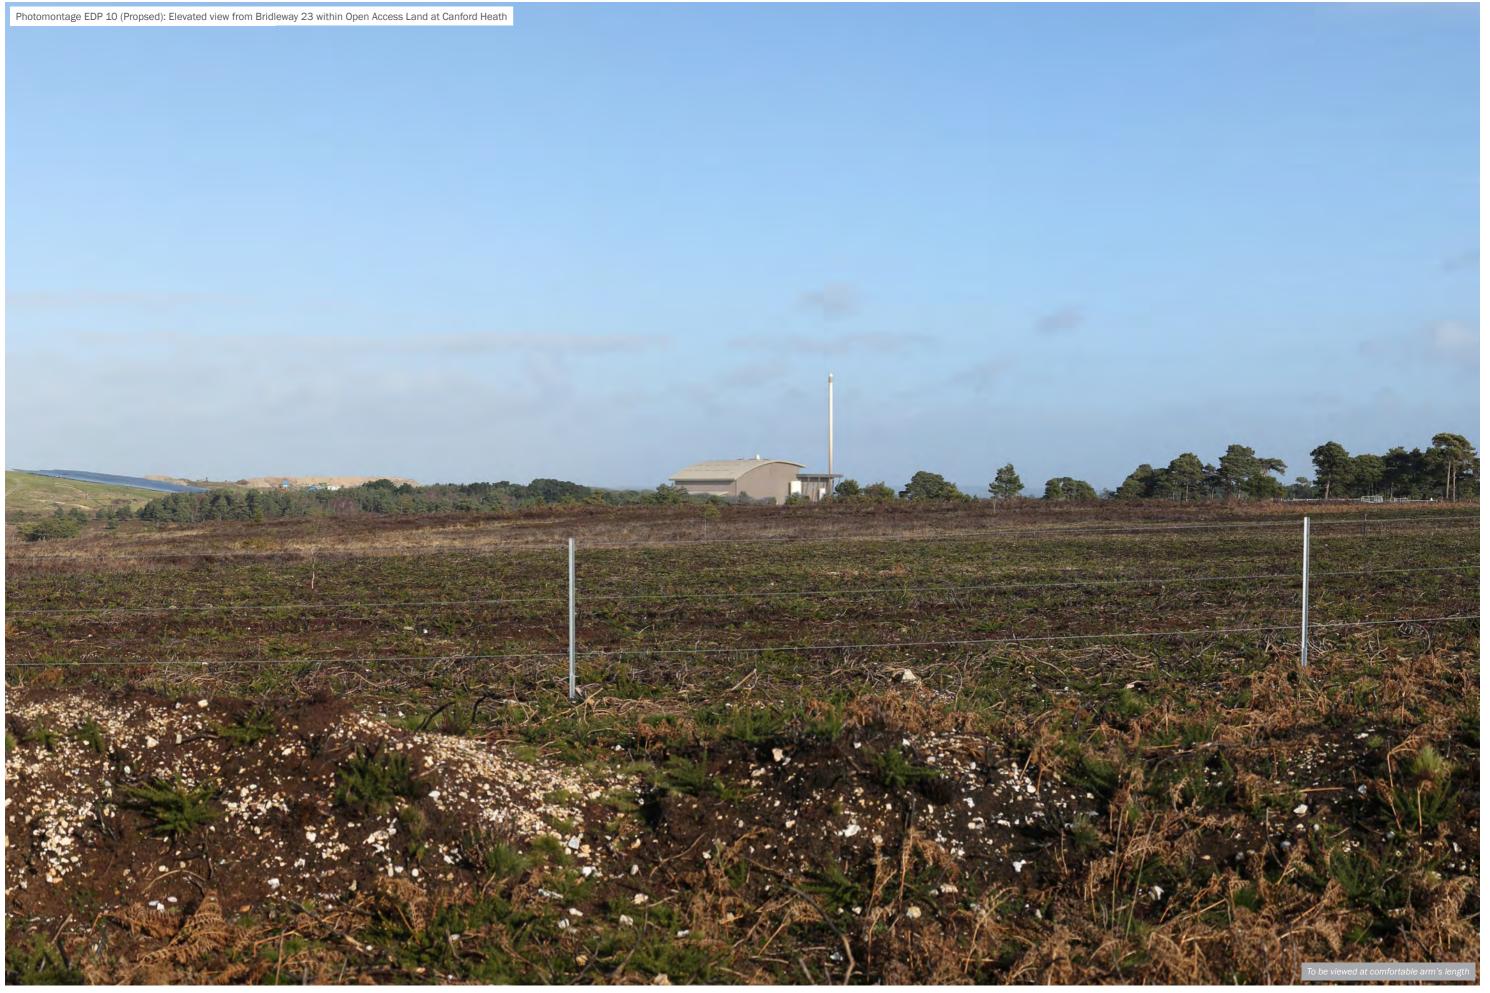

dimension partnership

Registered office: 01285 740427

Grid Coordinates: 402965, 95322 Date and Time: 01/02/2023 @ 11:28 Height of Camera: 1.6m Projection: Planar

Visualisation Type: 4

Horizontal Field of View: 39.6° Make, Model, Sensor: Canon 5D MK2, FFS aOD: Enlargement Factor: 100% @ A3

69.1m Focal Length: 50mm date 02 JUNE 2023
drawing number drawn by checked CMy
QA 02 JUNE 2023
edp7095\_d029b
AHu
CMy
DJo

**MVV Environment Limited** 

project title Proposed Energy from Waste Combined Heat and Power Facility at Canford Resource Park drawing title Photomontage EDP 10: Proposed