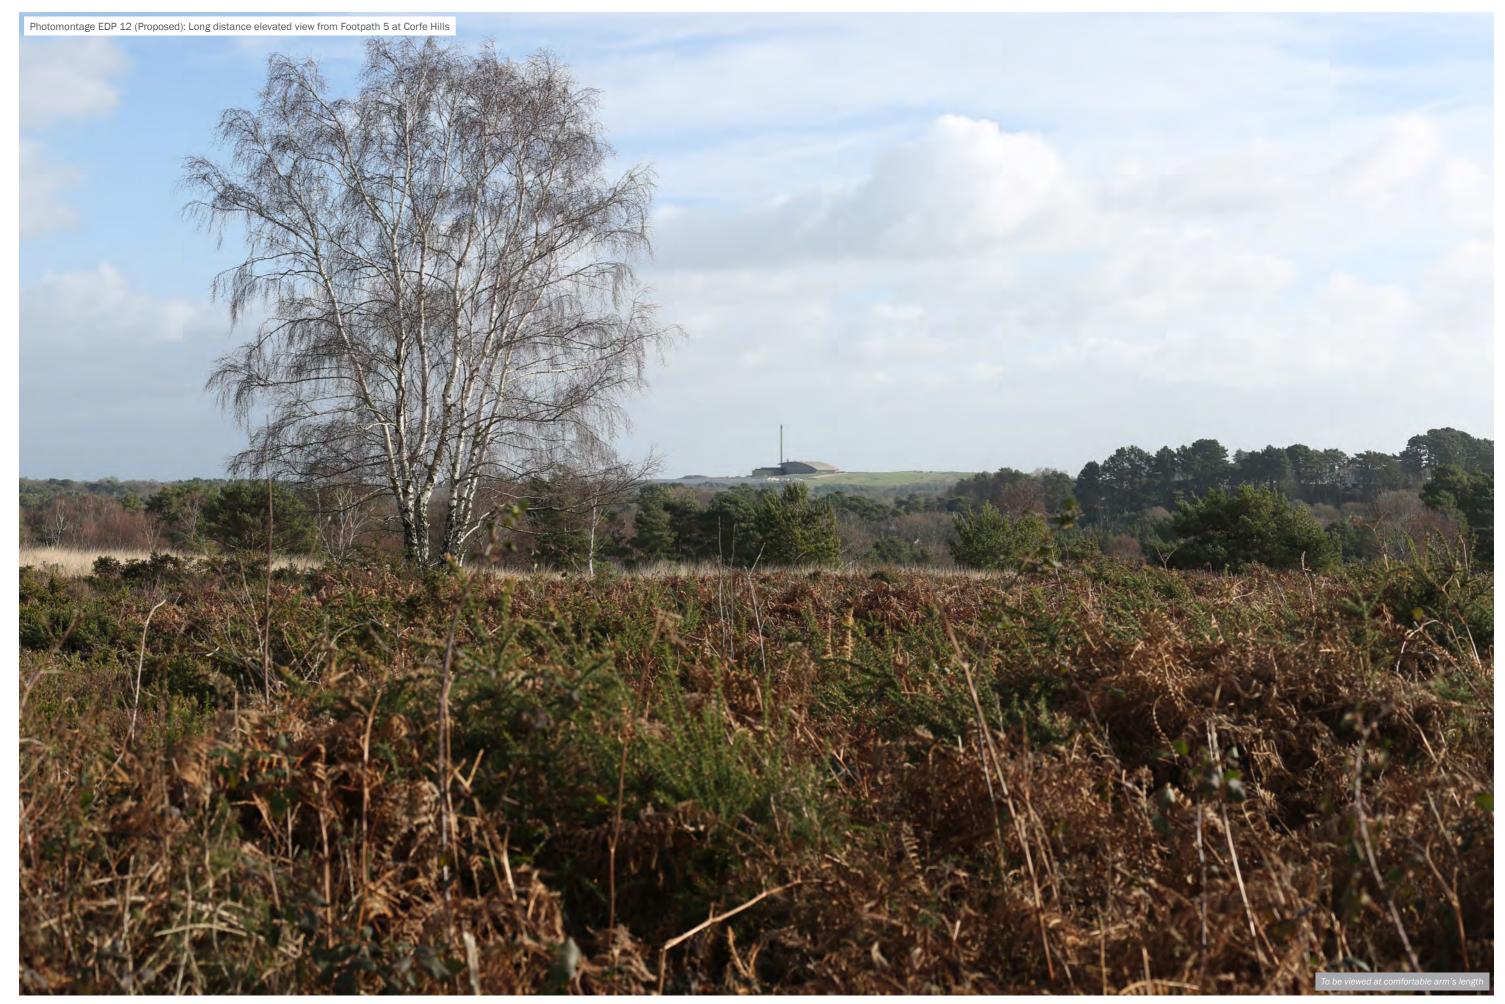

**MVV Environment Limited** 

drawing title Photoviewpoint EDP 12: Existing

the environmental dimension partnership

Registered office: 01285 740427 www.edp-uk.co.uk info@edp-uk.co.uk

Grid Coordinates: 399965, 96934 Horizontal Field of View: 39.6°
Date and Time: 01/02/2023 @ 12:11 Height of Camera: 1.6m
Projection: Planar Make, Model, Sensor: Canon

Visualisation Type: 4

Horizontal Field of View: 39.6° Direction
Height of Camera: 1.6m Distance:
Make, Model, Sensor: Canon 5D MK3, FFS
Enlargement Factor: 100% @ A3 Focal Ler

Direction of View: SE
Distance: 3.4km
S aOD: 72.7m
Focal Length: 50mm

date 02 JUNE 2023
drawing number drawn by checked CMy
QA 02 JUNE 2023
edp7095\_d029b
AHu
CMy
DJo

client MVV En

MVV Environment Limited

drawing title Photomontage EDP 12: Proposed

Registered office: 01285 740427 the environmental dimension partnership www.edp-uk.co.uk info@edp-uk.co.uk