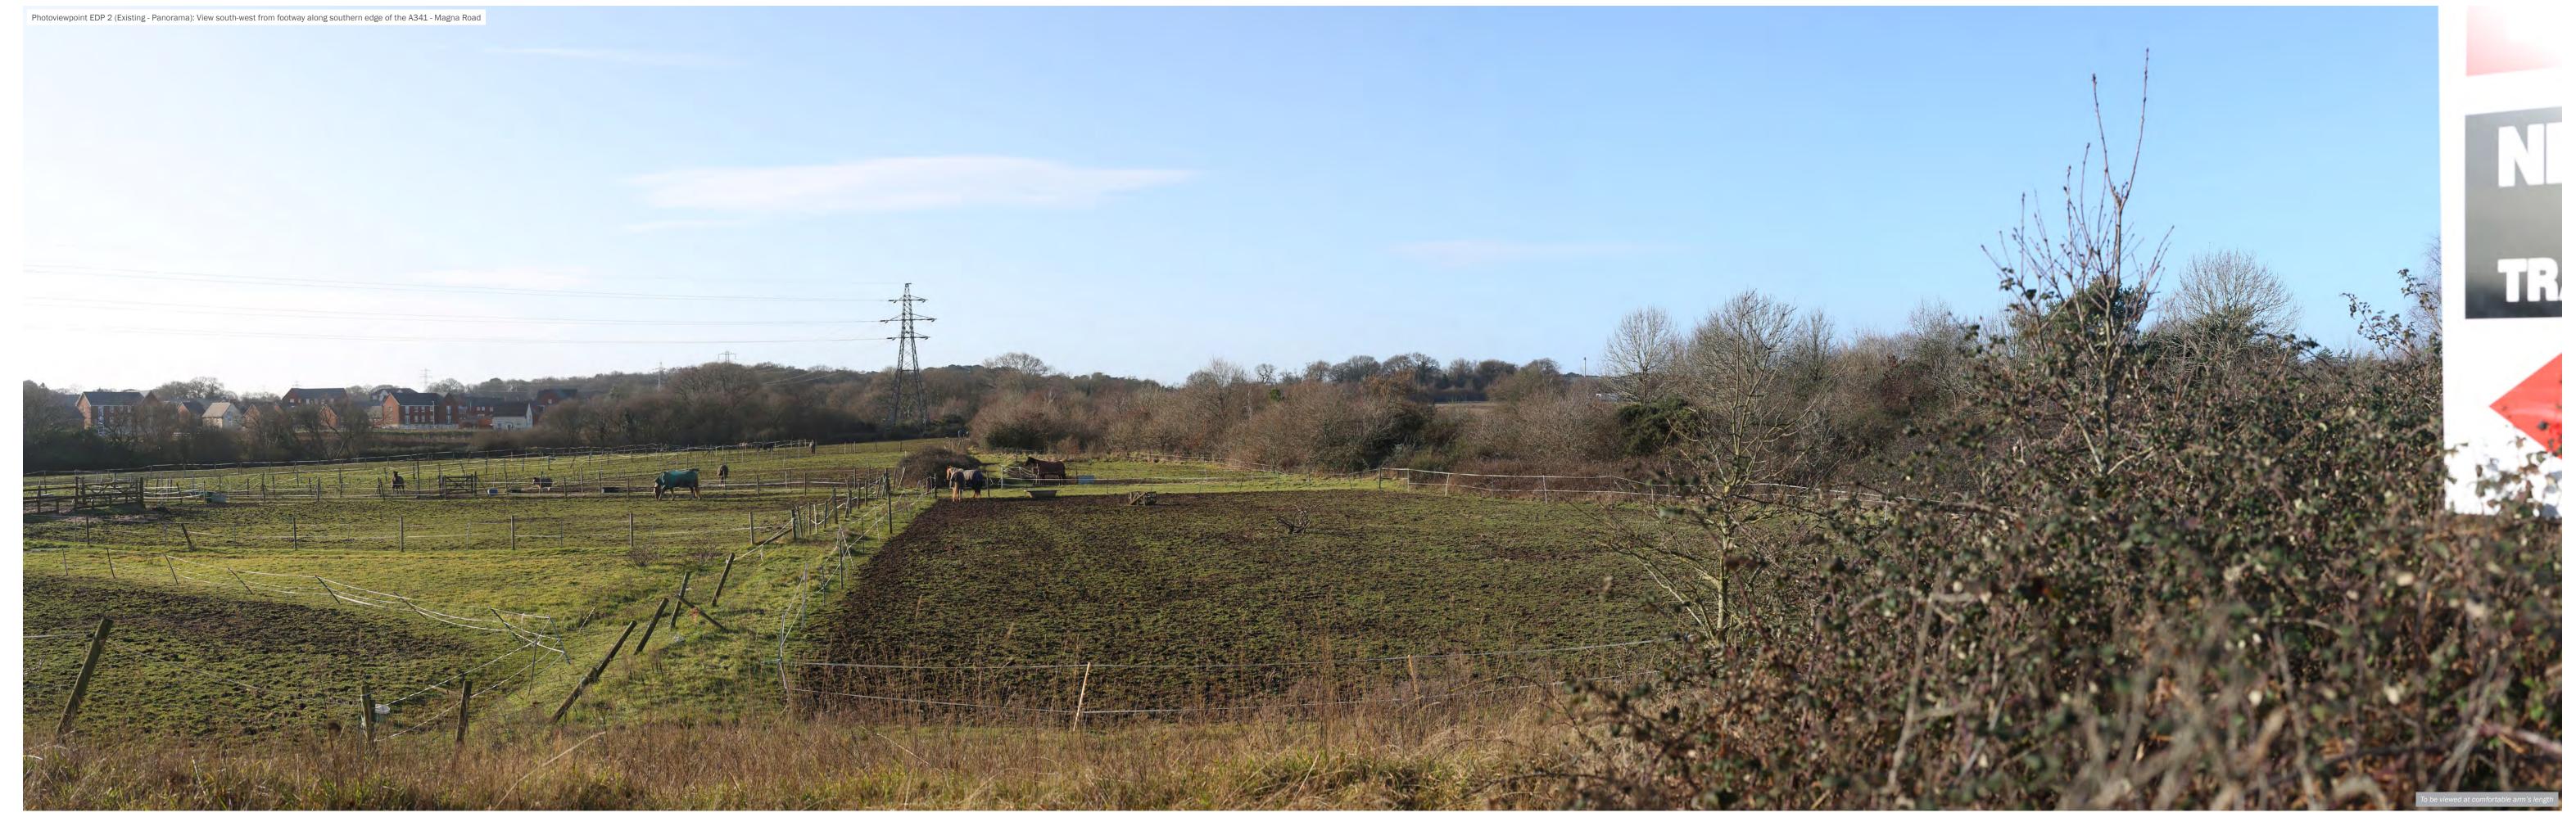

date 19 JUNE 2023
drawing number drawn by checked CMy
QA 19 JUNE 2023
edp7095\_d035a
AHu
CMy
DJo

client MVV Environment Limited

project title Proposed Energy from Waste Combined Heat and Power Facility at Canford Resource Park drawing title Photoviewpoint EDP 02: Existing

the environmental dimension partnership

Registered office: 01285 740427 www.edp-uk.co.uk info@edp-uk.co.uk

Ord Coordinates: 404-355, 97504

Date and Time: 01/02/2023 @ 10:15

Projection: Planar

Visualisation Type: N/A

Ord Coordinates: 404-355, 97504

Distance: 11.5m

Make, Model, Sensor: Canon 5D MK3, FFS a0D: 29.3m

Visualisation Type: N/A

Enlargement Factor: 96% @ A1 width Focal Length: 50mm

date 19 JUNE 2023
drawing number drawn by checked CMy
QA 19 JUNE 2023
edp7095\_d035a
AHu
CMy
DJo