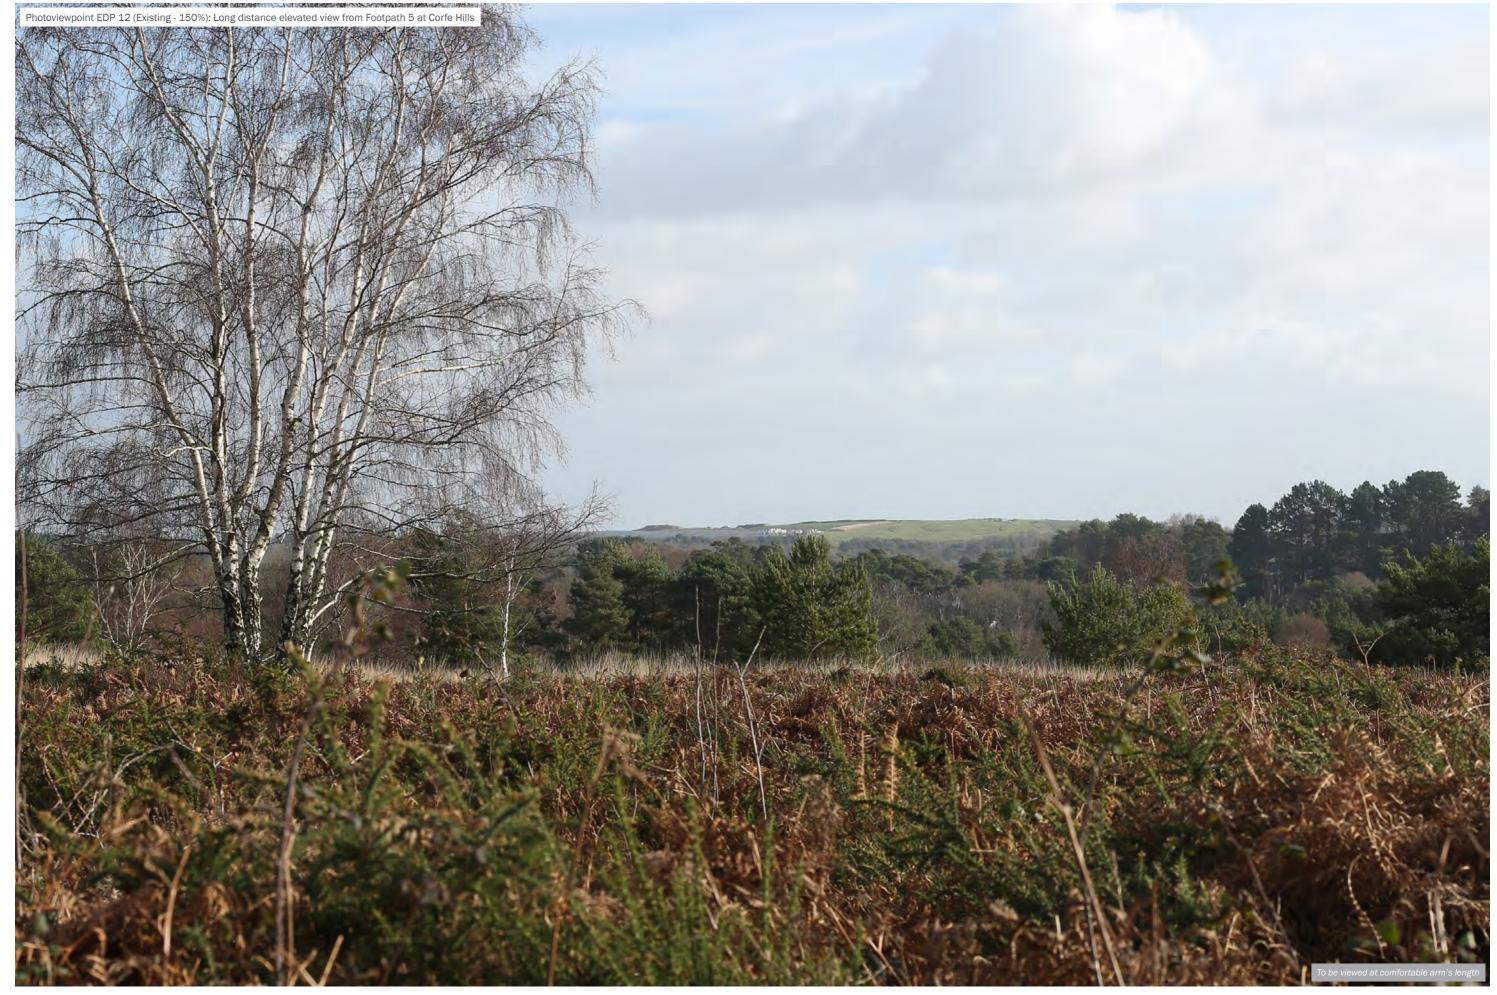

**MVV Environment Limited** 

drawing title Photoviewpoint EDP 12: Existing

the environmental dimension partnership

Registered office: 01285 740427 www.edp-uk.co.uk info@edp-uk.co.uk

Grid Coordinates: 399965, 96934 Horizontal Field of View: 39.6°
Date and Time: 01/02/2023 @ 12:11 Height of Camera: 1.6m
Projection: Planar Make, Model, Sensor: Canon

Visualisation Type: 4

Horizontal Field of View: 39.6° Direction
Height of Camera: 1.6m Distance:
Make, Model, Sensor: Canon 5D MK3, FFS
Enlargement Factor: 100% @ A3 Focal Ler

Direction of View: SE
Distance: 3.4km
S aOD: 72.7m
Focal Length: 50mm