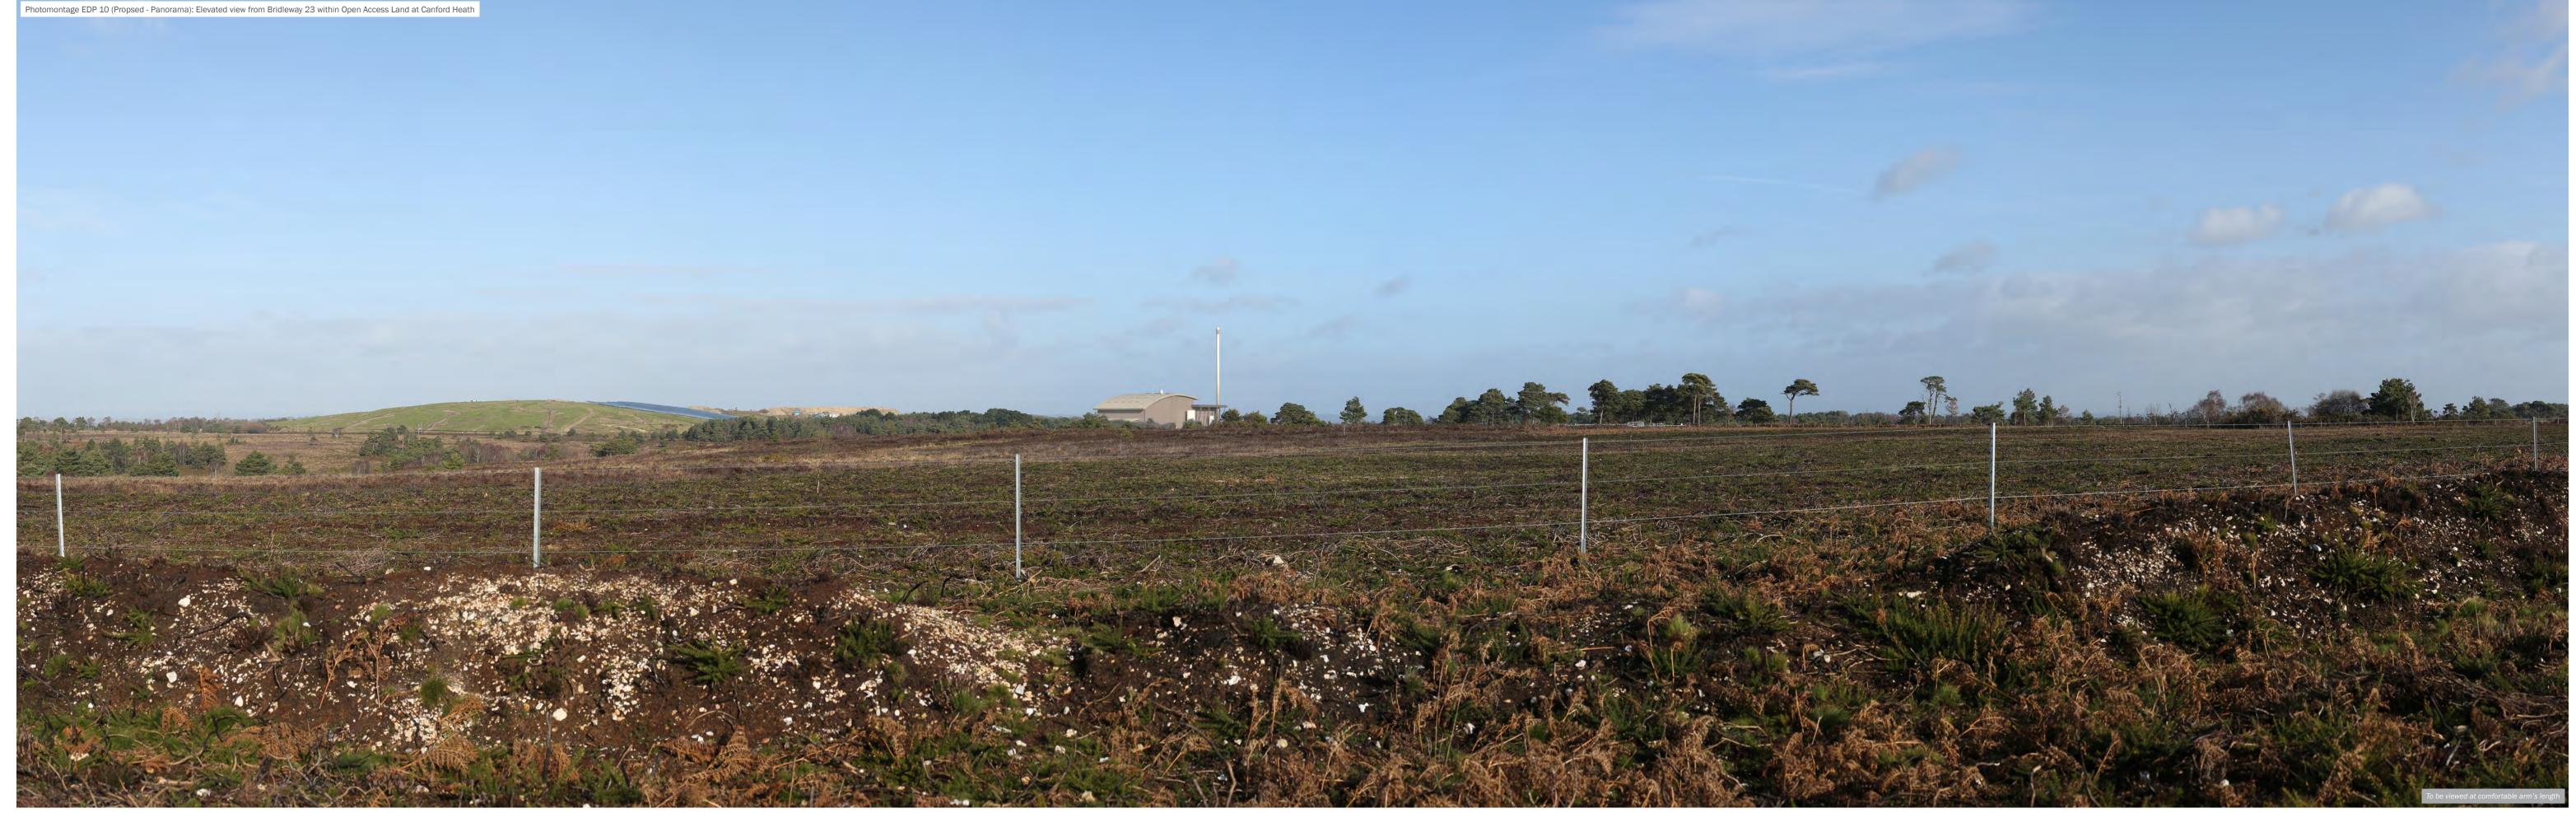

dimension partnership

Registered office: 01285 740427

Grid Coordinates: 402965, 95322 Date and Time: 01/02/2023 @ 11:28 Height of Camera: 1.6m Projection: Planar Visualisation Type: 1

Horizontal Field of View: 39.6°

Direction of View: NW Make, Model, Sensor: Canon 5D MK2, FFS aOD: Enlargement Factor: 100% @ A3 Focal Length: 50mm

69.1m

date 02 JUNE 2023
drawing number drawn by checked CMy
QA 02 JUNE 2023
edp7095\_d029b
AHu
CMy
DJo

69.1m Focal Length: 50mm date 02 JUNE 2023
drawing number drawn by checked CMy
QA 02 JUNE 2023
edp7095\_d029b
AHu
CMy
DJo

**MVV Environment Limited** 

project title Proposed Energy from Waste Combined Heat and Power Facility at Canford Resource Park drawing title Photomontage EDP 10: Proposed