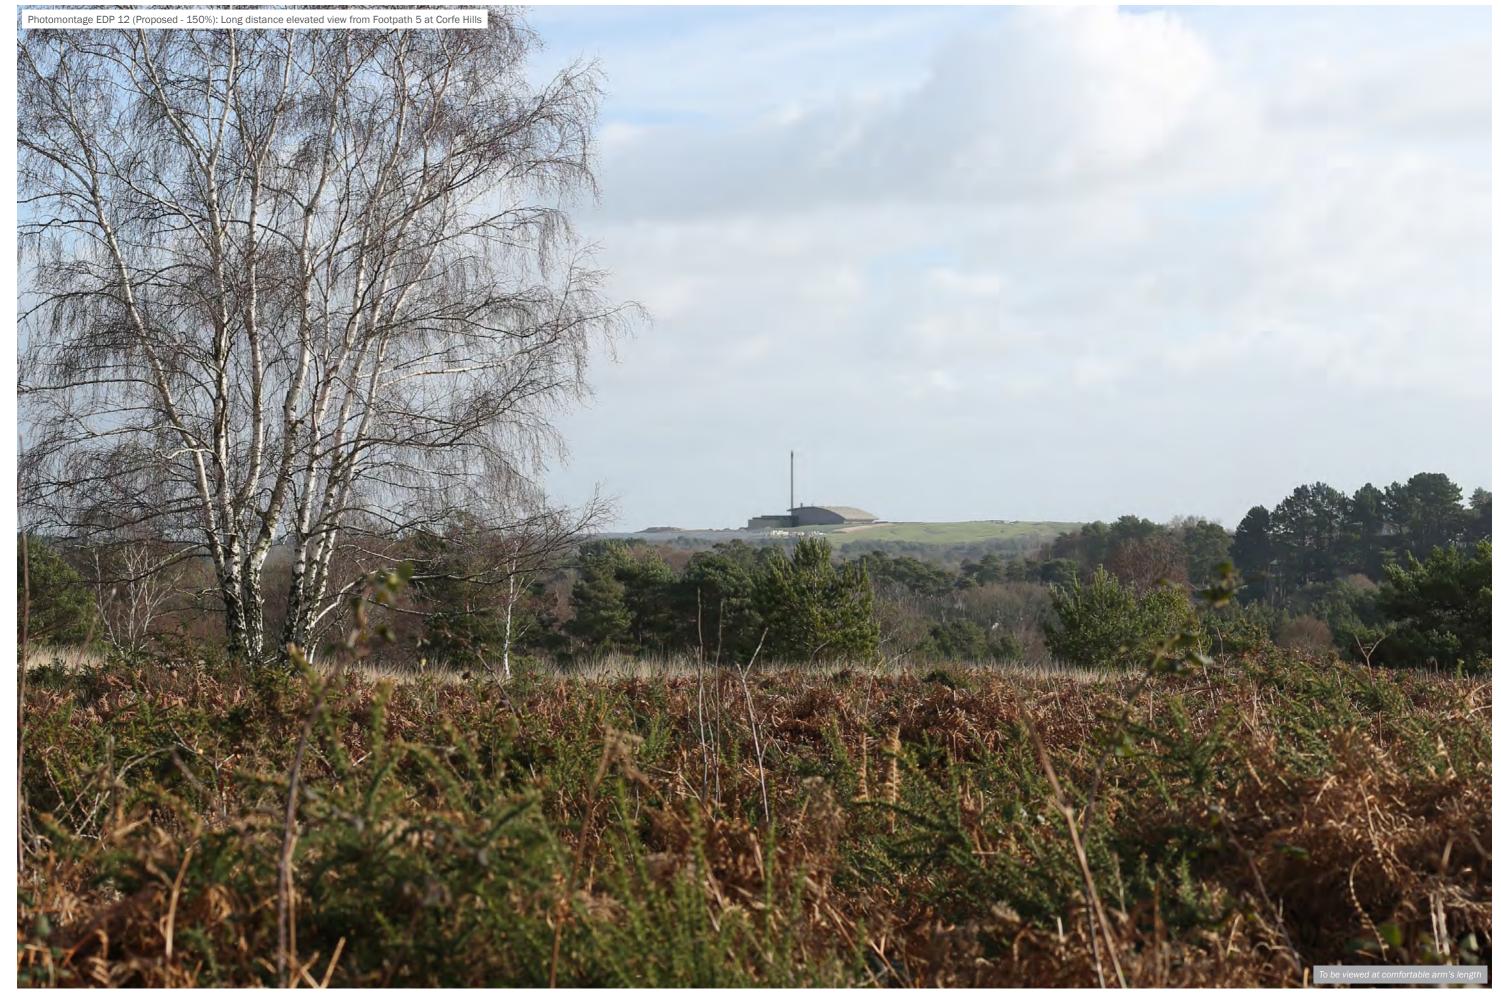

Grid Coordinates: 399965, 96934 Date and Time: 01/02/2023 @ 12:11 Height of Camera: 1.6m Projection: Planar

Visualisation Type: 1

Horizontal Field of View: 39.6°

Direction of View: SE Make, Model, Sensor: Canon 5D MK3, FFS aOD: Enlargement Factor: 150% @ A3 Focal Length: 50mm date 02 JUNE 2023
drawing number drawn by checked CMy
QA 02 JUNE 2023
edp7095\_d029b
AHu
CMy
DJo

72.7m

**MVV Environment Limited** 

drawing title Photoviewpoint EDP 12: Existing

Registered office: 01285 740427 the environmental dimension partnership www.edp-uk.co.uk info@edp-uk.co.uk

Grid Coordinates: 399965, 96934 Date and Time: 01/02/2023 @ 12:11 Height of Camera: 1.6m Projection: Planar

Visualisation Type: 4

Horizontal Field of View: 39.6°

Make, Model, Sensor: Canon 5D MK3, FFS aOD: Enlargement Factor: 150% @ A3

Direction of View: SE 72.7m Focal Length: 50mm

date 02 JUNE 2023
drawing number drawn by checked CMy
QA 02 JUNE 2023
edp7095\_d029b
AHu
CMy
DJo

**MVV Environment Limited** 

drawing title Photomontage EDP 12: Proposed