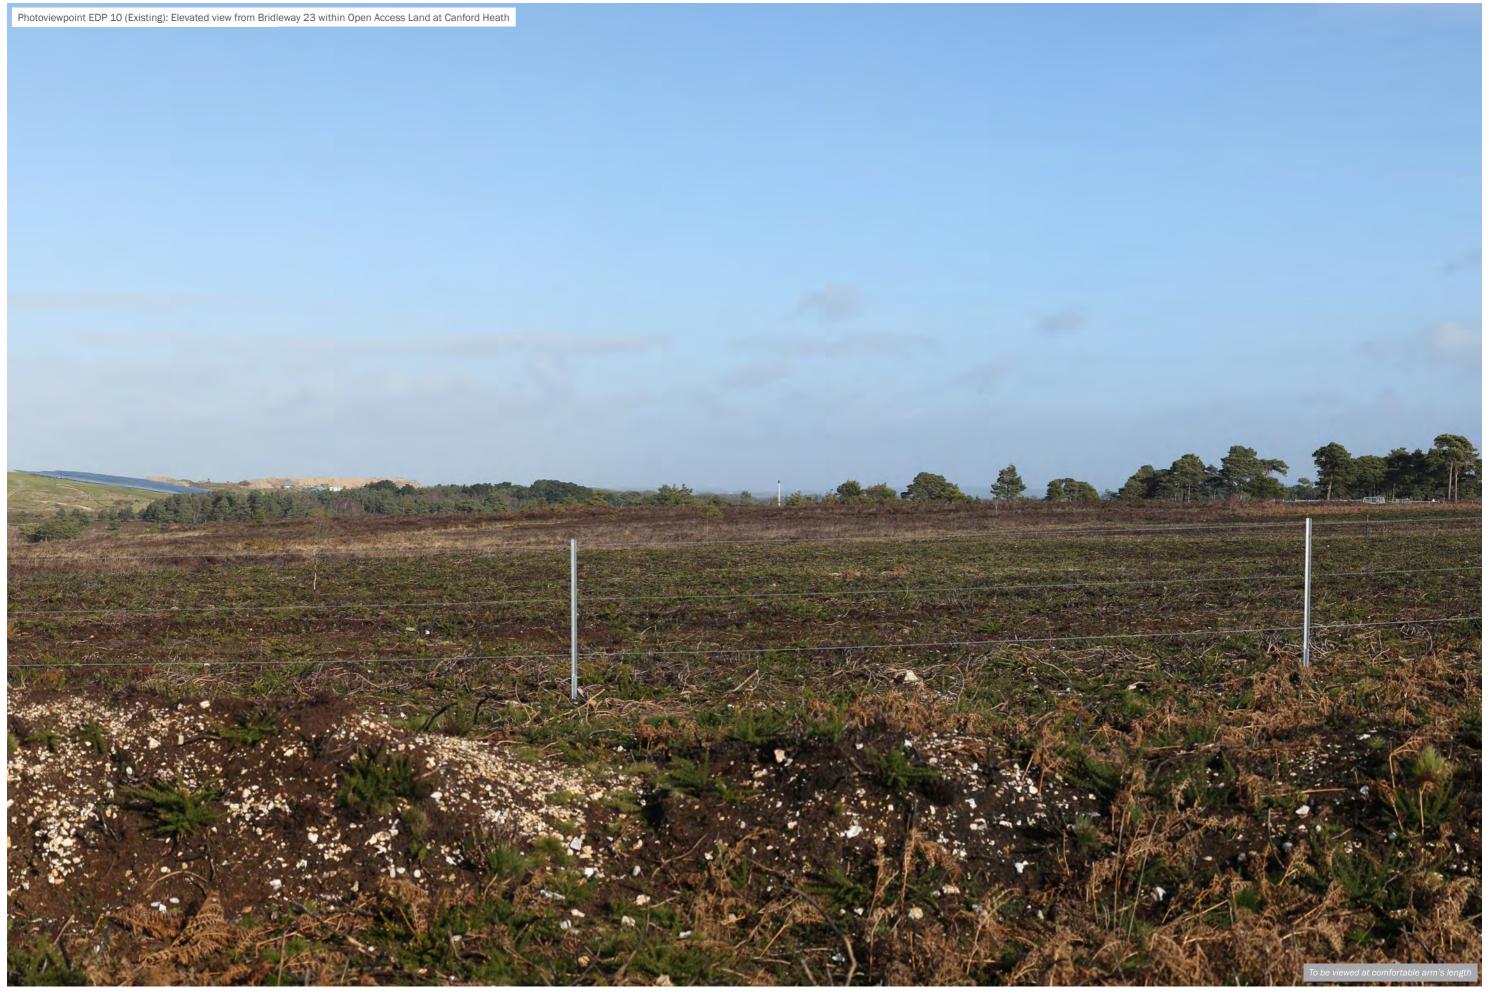

dimension partnership

Registered office: 01285 740427

Grid Coordinates: 402965, 95322 Date and Time: 01/02/2023 @ 11:28 Height of Camera: 1.6m Projection: Planar Visualisation Type: 1

Horizontal Field of View: 39.6°

Direction of View: NW Make, Model, Sensor: Canon 5D MK2, FFS aOD: Enlargement Factor: 100% @ A3 Focal Length: 50mm

69.1m

date 02 JUNE 2023
drawing number drawn by checked CMy
QA 02 JUNE 2023
edp7095\_d029b
AHu
CMy
DJo

**MVV Environment Limited** 

project title Proposed Energy from Waste Combined Heat and Power Facility at Canford Resource Park drawing title Photoviewpoint EDP 10: Existing

the environmental dimension partnership