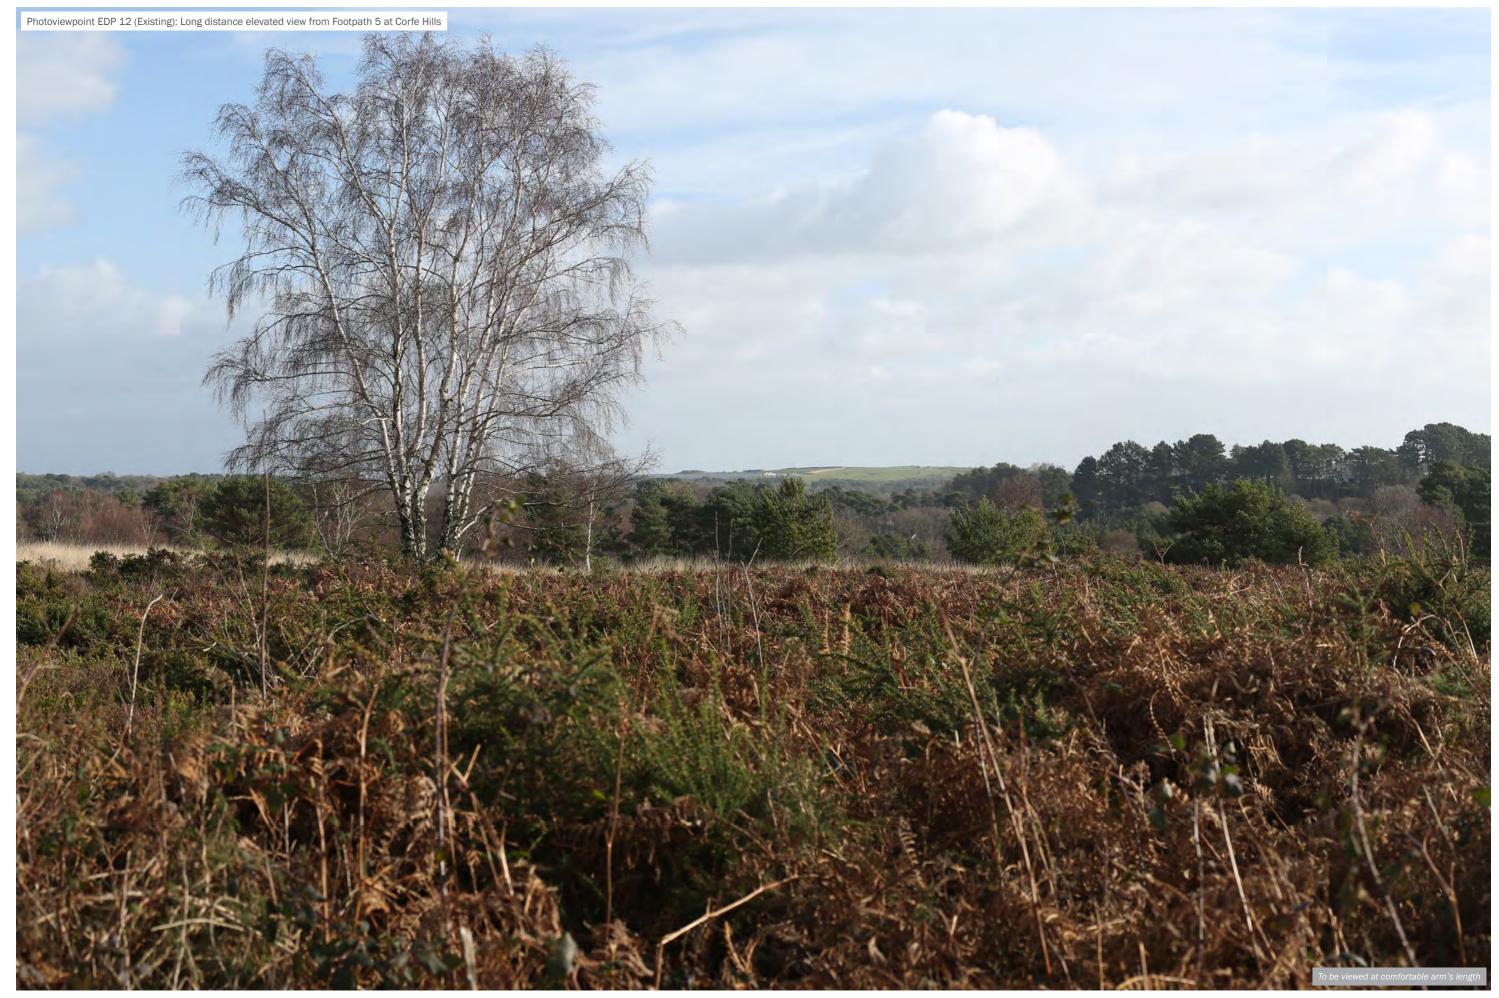

the environmental dimension partnership www.edp-uk.co.uk info@edp-uk.co.uk

Registered office: 01285 740427

Grid Coordinates: 399965, 96934 Date and Time: 01/02/2023 @ 12:11 Height of Camera: 1.6m Projection: Planar Visualisation Type: 1

Horizontal Field of View: 39.6° Make, Model, Sensor: Canon 5D MK3, FFS aOD:

Enlargement Factor: 100% @ A3

Direction of View: SE 72.7m Focal Length: 50mm

date 02 JUNE 2023
drawing number drawn by checked CMy
QA 02 JUNE 2023
edp7095\_d029b
AHu
CMy
DJo

**MVV Environment Limited** 

drawing title Photoviewpoint EDP 12: Existing

the environmental dimension partnership

Registered office: 01285 740427 www.edp-uk.co.uk info@edp-uk.co.uk

Grid Coordinates: 399965, 96934 Horizontal Field of View: 39.6°
Date and Time: 01/02/2023 @ 12:11 Height of Camera: 1.6m
Projection: Planar Make, Model, Sensor: Canon