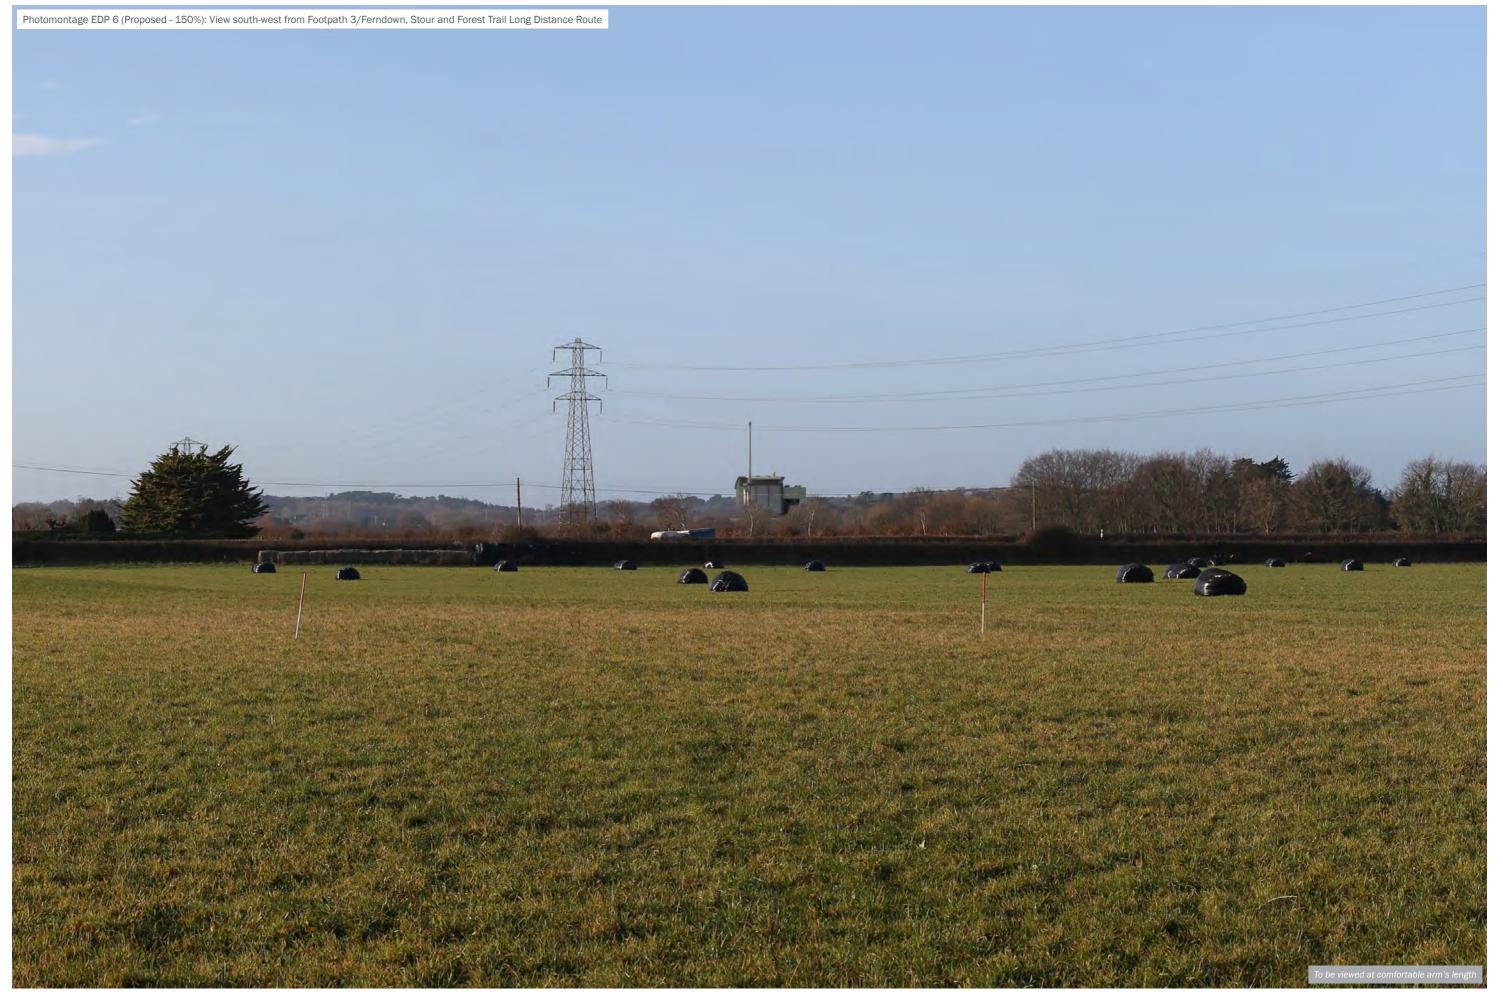

Grid Coordinates: 406120, 99133 Date and Time: 01/02/2023 @ 09:31 Height of Camera: 1.6m Projection: Planar

Visualisation Type: 1

Horizontal Field of View: 39.6° Make, Model, Sensor: Canon 5D MK3, FFS aOD: Enlargement Factor: 150% @ A3

**1**5m Focal Length: 50mm date 02 JUNE 2023
drawing number drawn by checked CMy
QA 02 JUNE 2023
edp7095\_d029b
AHu
CMy
DJo

**MVV Environment Limited** 

drawing title Photoviewpoint EDP 06: Exsiting

Grid Coordinates: 406120, 99133 Date and Time: 01/02/2023 @ 09:31 Height of Camera: 1.6m Projection: Planar

Visualisation Type: 4

Horizontal Field of View: 39.6° Make, Model, Sensor: Canon 5D MK3, FFS aOD: Enlargement Factor: 150% @ A3

**15**m Focal Length: 50mm date 02 JUNE 2023
drawing number drawn by checked CMy
QA 02 JUNE 2023
edp7095\_d029b
AHu
CMy
DJo