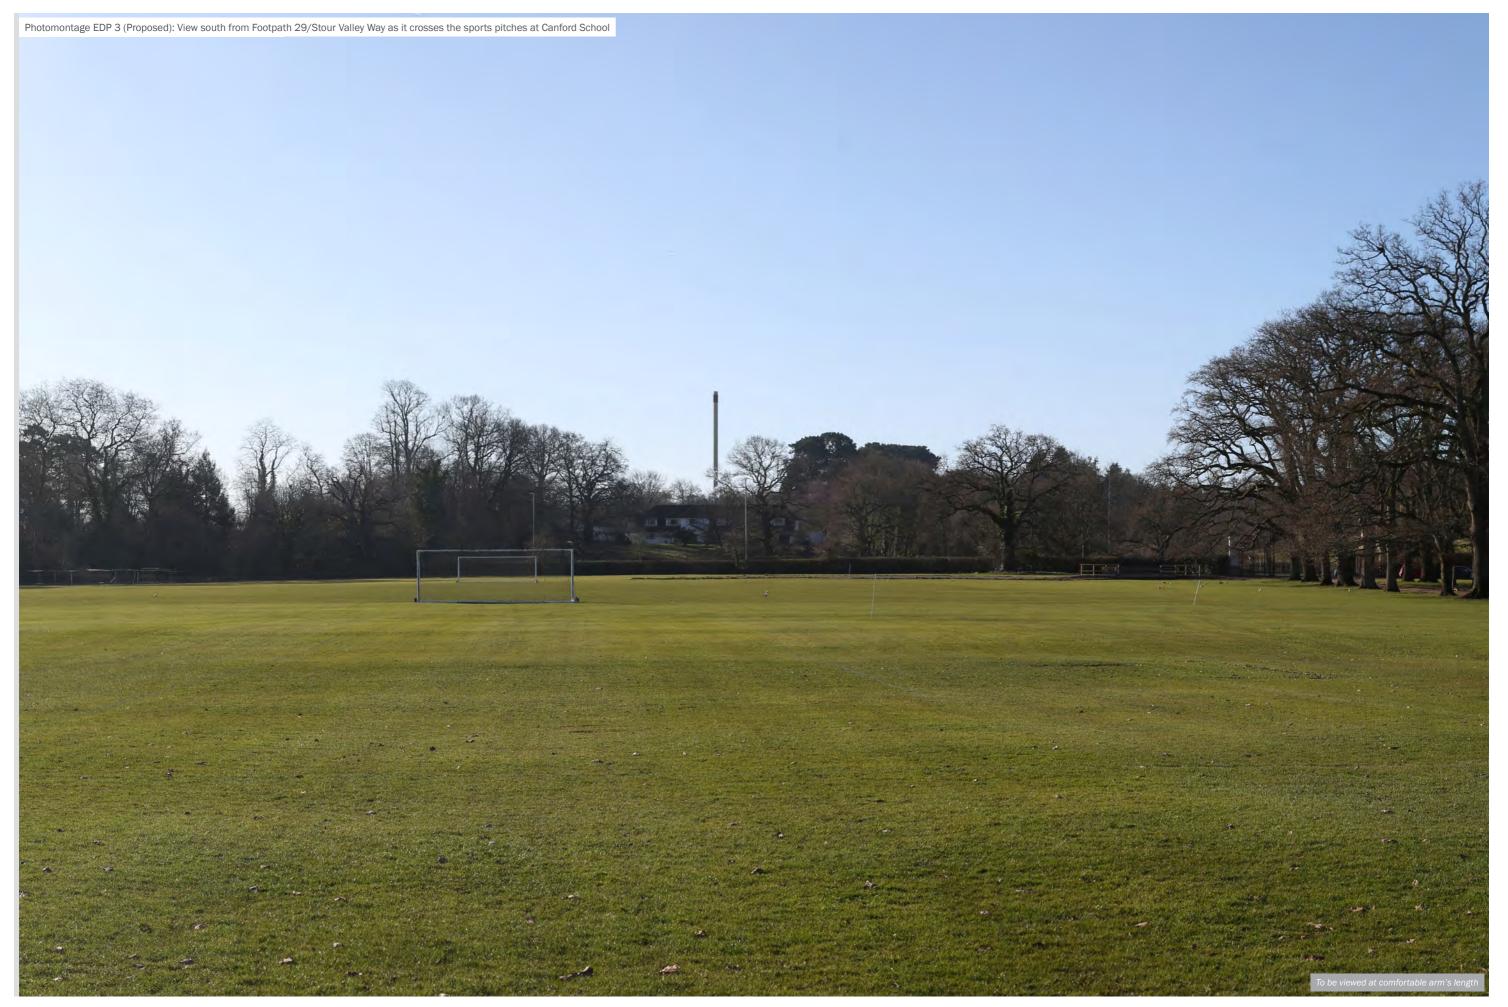

Make, Model, Sensor: Canon 5D MK2, FFS aOD: 20.03m
Enlargement Factor: 96% @ A1 width Focal Length: 50mm

client MVV Environment Limited

drawing title Photomontage EDP 03: Proposed

project title Proposed Energy from Waste Combined Heat and Power Facility at Canford Resource Park

Registered office: 01285 740427 www.edp-uk.co.uk info@edp-uk.co.uk

Grid Coordinates: 403428, 98161 Date and Time: 27/02/2023 @ 09:45 Height of Camera: 1.6m Planar

Visualisation Type: 4

Horizontal Field of View: 39.6°

Make, Model, Sensor: Canon 5D MK2, FFS aOD: Enlargement Factor: 100% @ A3

20.03m 50mm Focal Length:

date 02 JUNE 2023
drawing number drawn by checked CMy
QA 02 JUNE 2023
edp7095\_d029b
AHu
CMy
DJo

**MVV Environment Limited** 

project title Proposed Energy from Waste Combined Heat and Power Facility at Canford Resource Park drawing title Photomontage EDP 03: Proposed

the environmental dimension partnership

Registered office: 01285 740427 www.edp-uk.co.uk info@edp-uk.co.uk