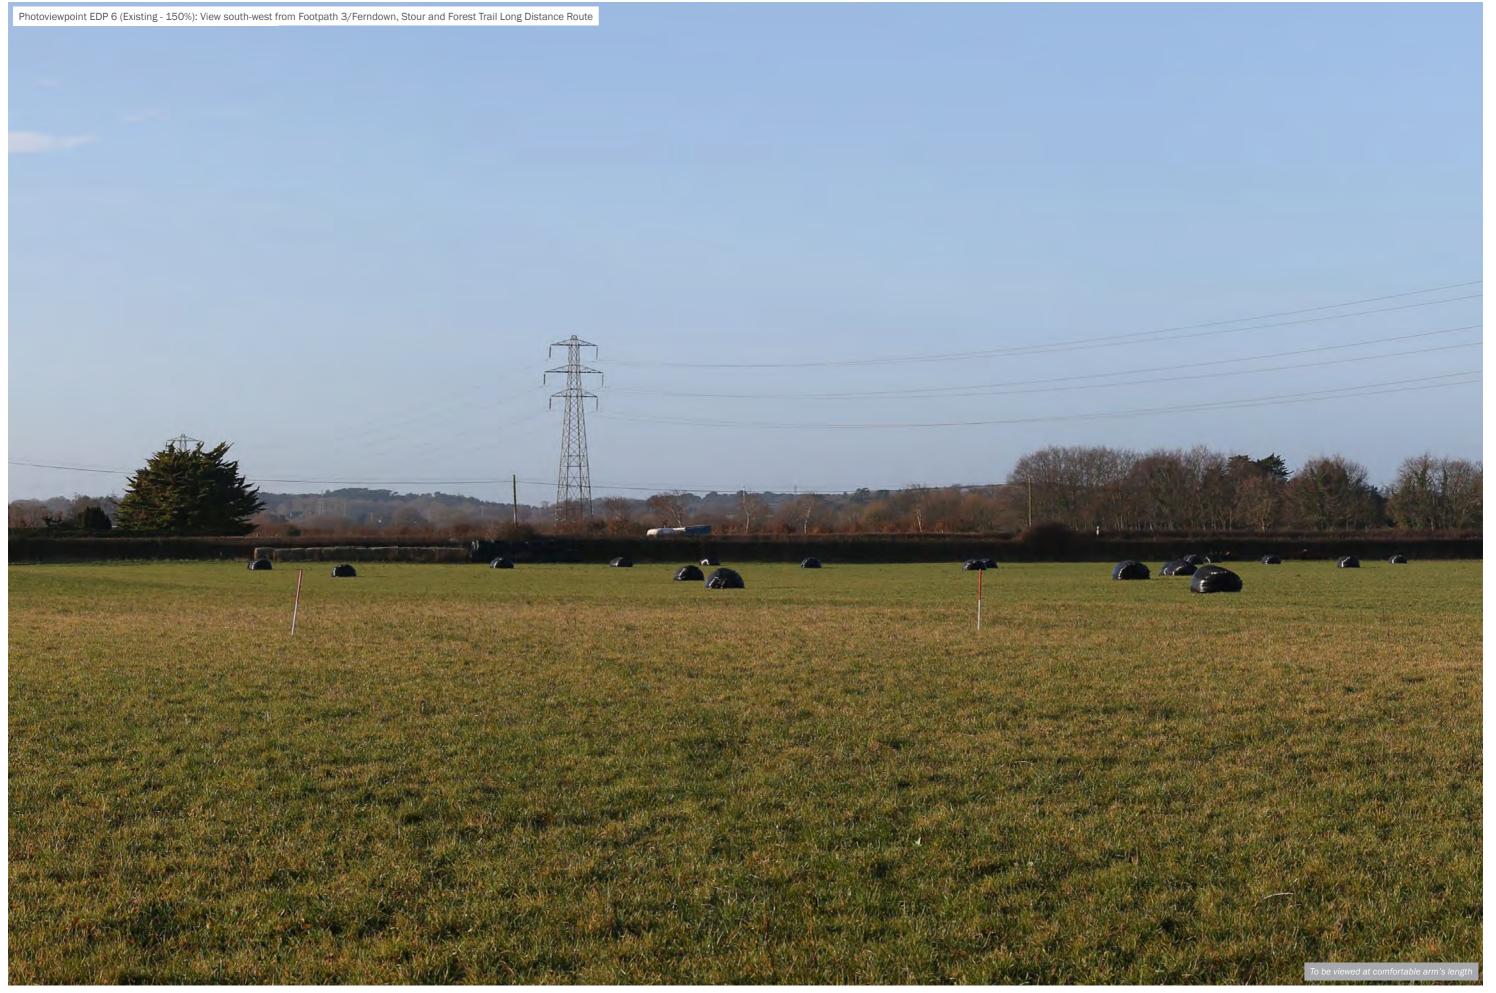

Grid Coordinates: 406120, 99133 Date and Time: 01/02/2023 @ 09:31 Height of Camera: 1.6m Projection: Planar

Visualisation Type: 1

Horizontal Field of View: 39.6° Make, Model, Sensor: Canon 5D MK3, FFS aOD: Enlargement Factor: 150% @ A3

**1**5m Focal Length: 50mm date 02 JUNE 2023
drawing number drawn by checked CMy
QA 02 JUNE 2023
edp7095\_d029b
AHu
CMy
DJo

**MVV Environment Limited** 

drawing title Photoviewpoint EDP 06: Exsiting

Grid Coordinates: 406120, 99133 Date and Time: 01/02/2023 @ 09:31 Height of Camera: 1.6m Projection: Planar