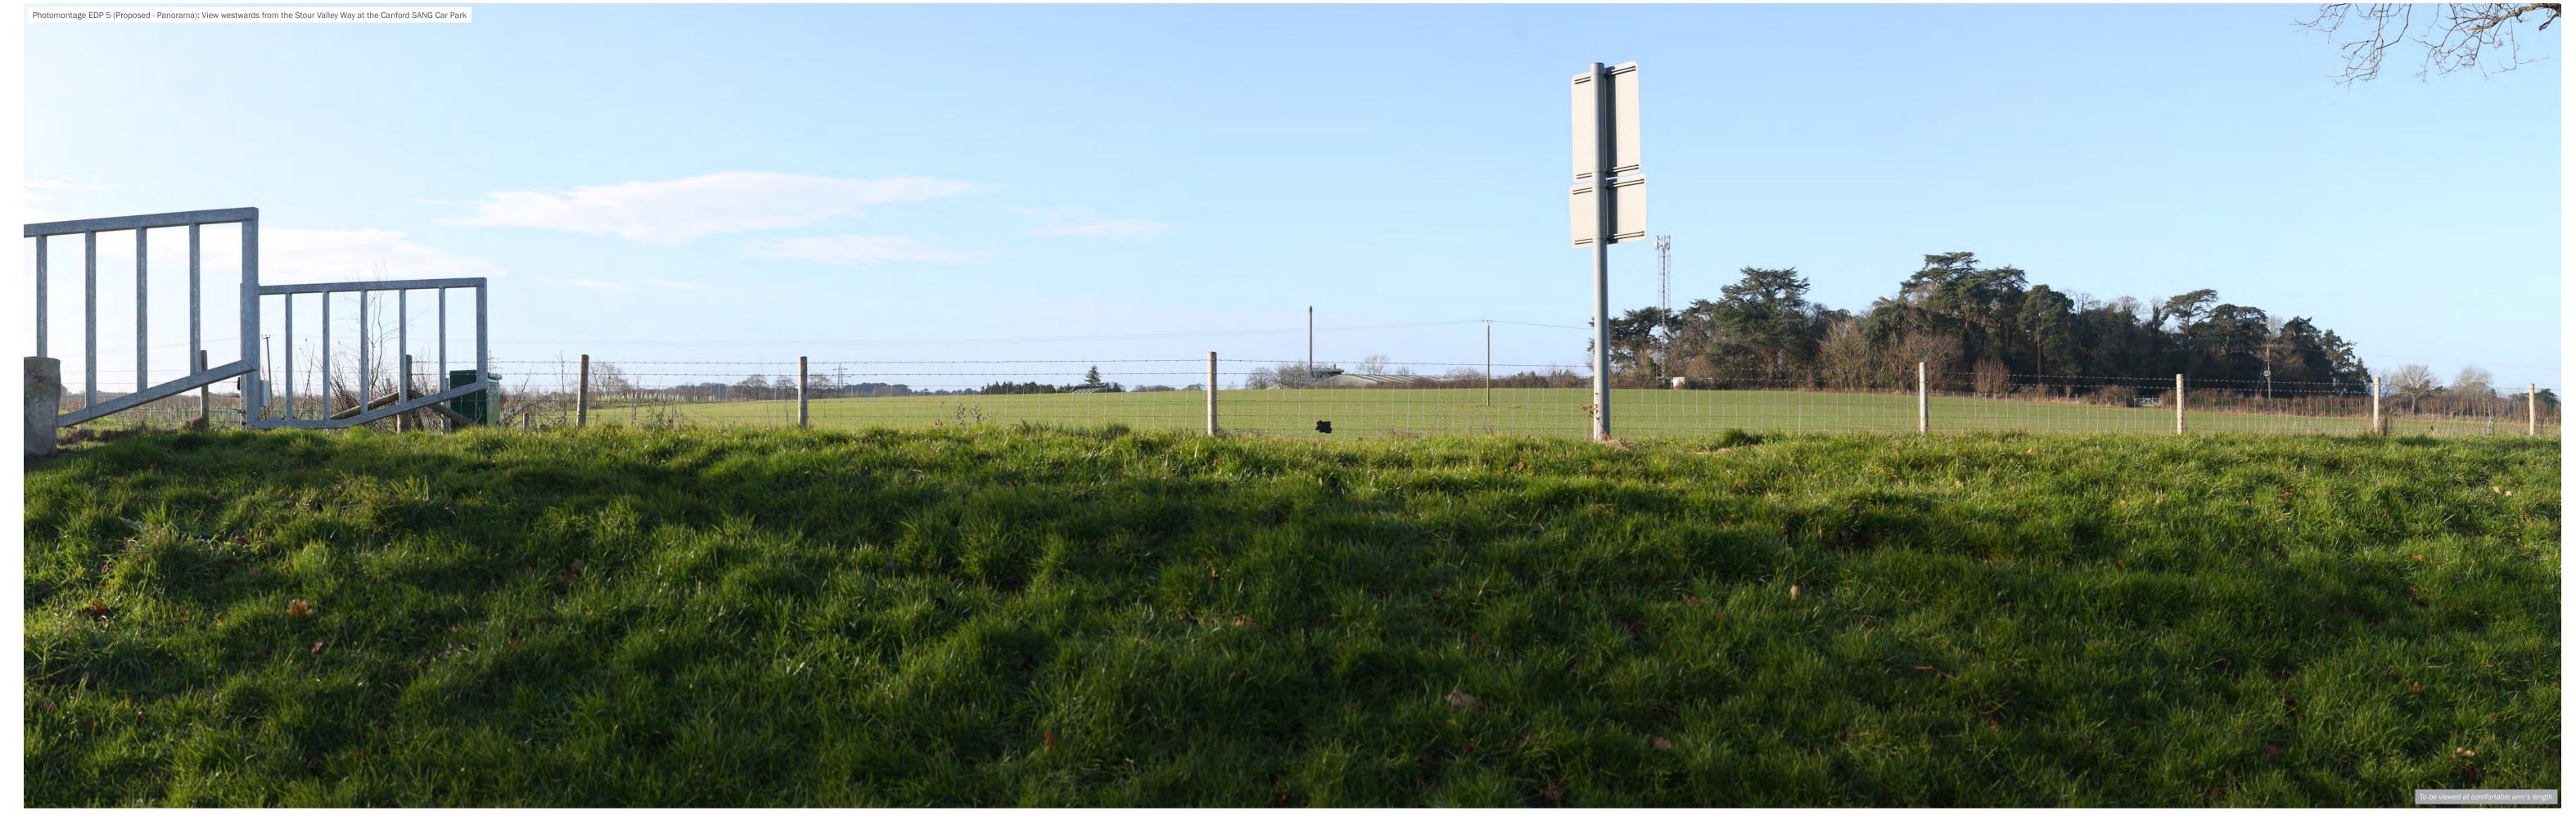

Make, Model, Sensor: Canon 5D MK3, FFS aOD: 19.9m
Enlargement Factor: 96% @ A1 width Focal Length: 50mm

client MVV Environment Limited

project title Proposed Energy from Waste Combined Heat and Power Facility at Canford Resource Park

drawing title Photoviewpoint EDP 05: Existing

the environmental dimension partnership

Registered office: 01285 740427 www.edp-uk.co.uk info@edp-uk.co.uk

| Canon 5 | Canon

Make, Model, Sensor: Canon 5D MK3, FFS aOD: 19.9m
Enlargement Factor: 96% @ A1 width Focal Length: 50mm

client MVV Environment Limited

drawing title Photomontage EDP 05: Proposed

project title Proposed Energy from Waste Combined Heat and Power Facility at Canford Resource Park

Registered office: 01285 740427 dimension partnership www.edp-uk.co.uk info@edp-uk.co.uk

Grid Coordinates: 404645, 97751 Date and Time: 01/02/2023 @ 09:59 Height of Camera: 1.6m Projection: Planar

Visualisation Type: 1

Horizontal Field of View: 39.6° Make, Model, Sensor: Canon 5D MK3, FFS aOD:

Enlargement Factor: 100% @ A3

19.9m Focal Length: 50mm date 02 JUNE 2023
drawing number drawn by checked CMy
QA 02 JUNE 2023
edp7095\_d029b
AHu
CMy
DJo

**MVV Environment Limited** 

project title Proposed Energy from Waste Combined Heat and Power Facility at Canford Resource Park drawing title Photoviewpoint EDP 05: Existing