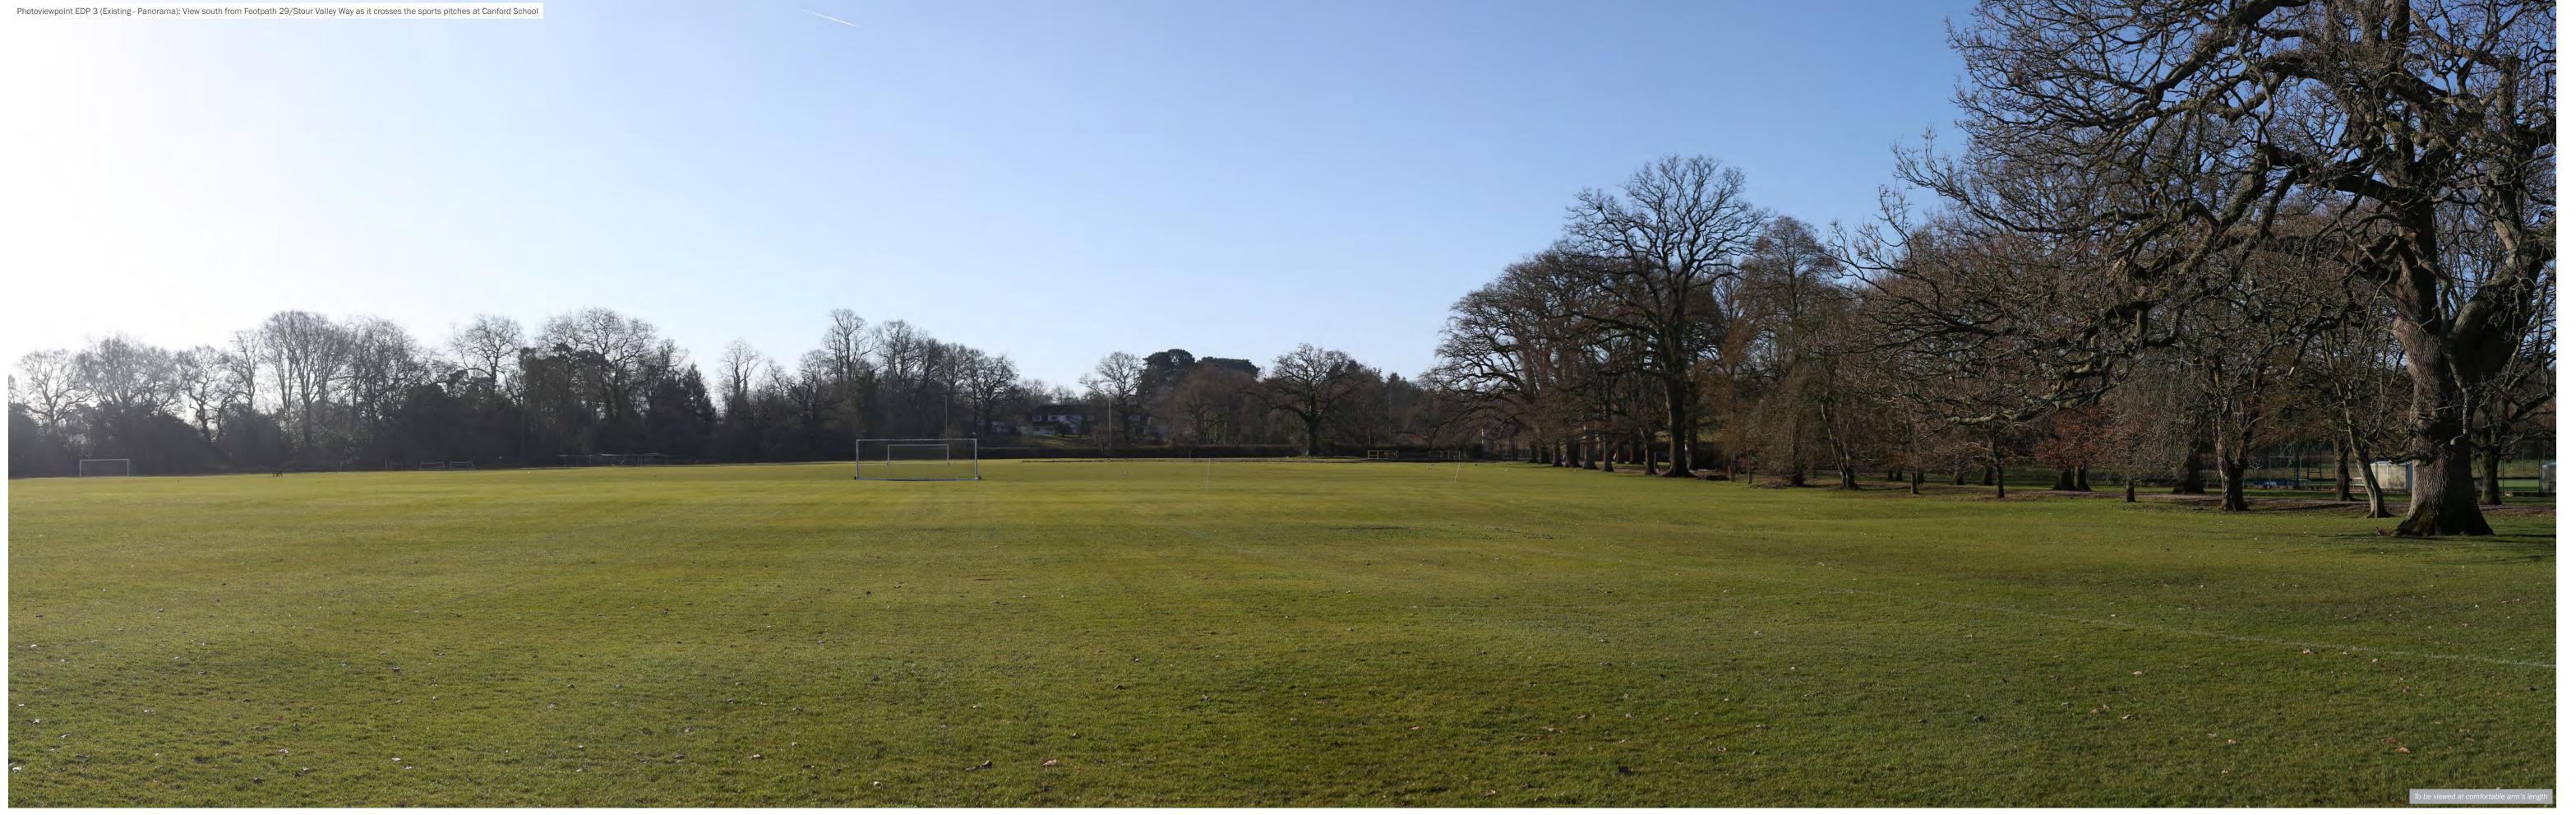

Make, Model, Sensor: Canon 5D MK2, FFS aOD: 20.03m
Enlargement Factor: 96% @ A1 width Focal Length: 50mm

client MVV Environment Limited

project title Proposed Energy from Waste Combined Heat and Power Facility at Canford Resource Park drawing title Photoviewpoint EDP 03: Existing

Registered office: 01285 740427 www.edp-uk.co.uk info@edp-uk.co.uk

Grid Coordinates: 403428, 98161 Date and Time: 27/02/2023 @ 09:45 Height of Camera: 1.6m Planar Visualisation Type: 1

Horizontal Field of View: 39.6° Make, Model, Sensor: Canon 5D MK2, FFS aOD: Enlargement Factor: 100% @ A3

20.03m 50mm Focal Length:

date 02 JUNE 2023
drawing number drawn by checked CMy
QA 02 JUNE 2023
edp7095\_d029b
AHu
CMy
DJo

**MVV Environment Limited** 

project title Proposed Energy from Waste Combined Heat and Power Facility at Canford Resource Park drawing title Photoviewpoint EDP 03: Existing