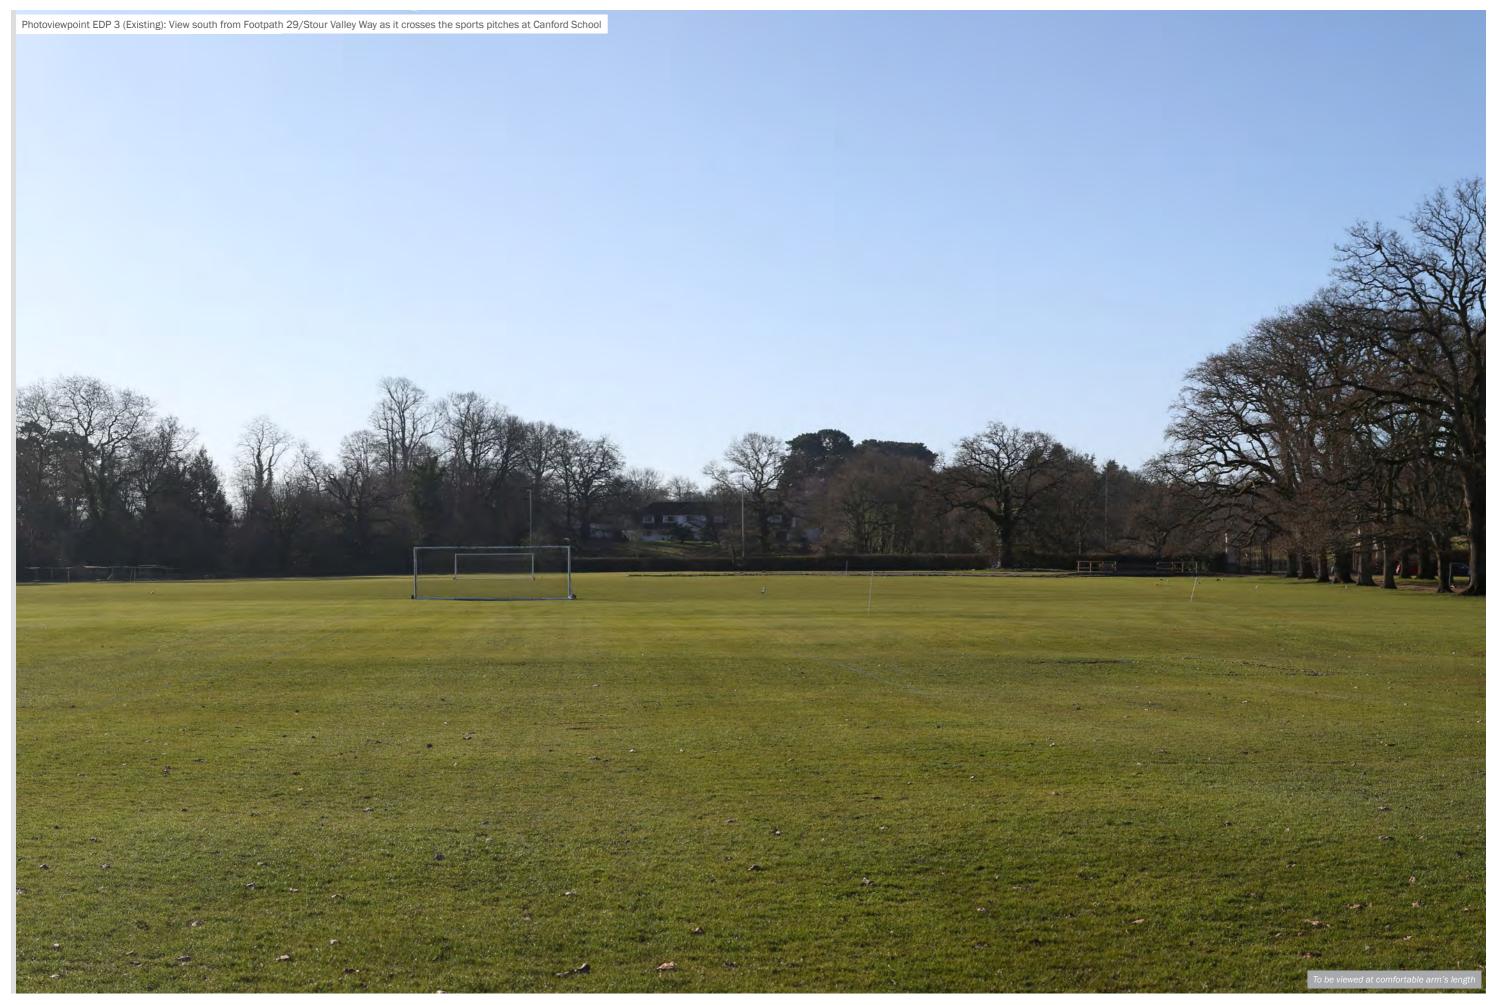

Make, Model, Sensor: Canon 5D MK2, FFS aOD: 20.03m
Enlargement Factor: 96% @ A1 width Focal Length: 50mm

client MVV Environment Limited

project title Proposed Energy from Waste Combined Heat and Power Facility at Canford Resource Park drawing title Photoviewpoint EDP 03: Existing

Registered office: 01285 740427 www.edp-uk.co.uk info@edp-uk.co.uk

Grid Coordinates: 403428, 98161 Date and Time: 27/02/2023 @ 09:45 Height of Camera: 1.6m Planar Visualisation Type: 1

Horizontal Field of View: 39.6° Make, Model, Sensor: Canon 5D MK2, FFS aOD: Enlargement Factor: 100% @ A3

20.03m 50mm Focal Length:

date 02 JUNE 2023
drawing number drawn by checked CMy
QA 02 JUNE 2023
edp7095\_d029b
AHu
CMy
DJo

**MVV Environment Limited** 

project title Proposed Energy from Waste Combined Heat and Power Facility at Canford Resource Park drawing title Photoviewpoint EDP 03: Existing