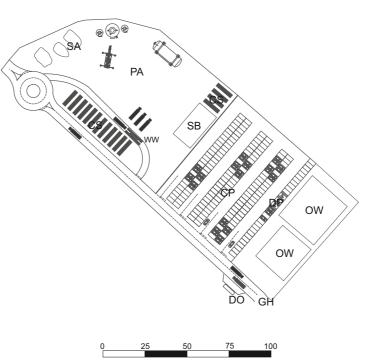

# **Temporary Construction Compound 1 (TCC1)**

### Key:

Red Line Boundary

TCC vehicle access routes

GH - gate house access control

CP - car parking DP - disabled parking OW - office and welfare and buildings

WW - wheel wash facility SA - storage area PA - pre-assembly area

SB - storage building
CS - container storage

DO - staff drop-off

© Crown copyright OS licence 10004895

MVV Environment Limited Canford EfW CHP Facility Environmental Statement

Figure 3.24 **Temporary Construction Compound: General Arrangements** 

July 2023

MVV\_010\_Rev\_1 TCC1 and 2