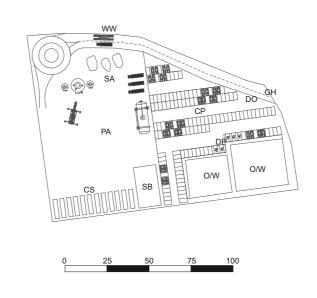

## **Temporary Construction Compound 2 (TCC2)**

Proposed general arrangements for temporary construction compounds (TCCs). Only one TCC to be implemented.

### Key:

Red Line Boundary

TCC vehicle access routes

GH - gate house access control

CP - car parking DP - disabled parking OW - office and welfare and buildings

WW - wheel wash facility SA - storage area PA - pre-assembly area

SB - storage building
CS - container storage

DO - staff drop-off

© Crown copyright OS licence 10004895

MVV Environment Limited Canford EfW CHP Facility Environmental Statement

Figure 3.24 **Temporary Construction Compound: General Arrangements** 

July 2023

MVV\_010\_Rev\_1 TCC1 and 2