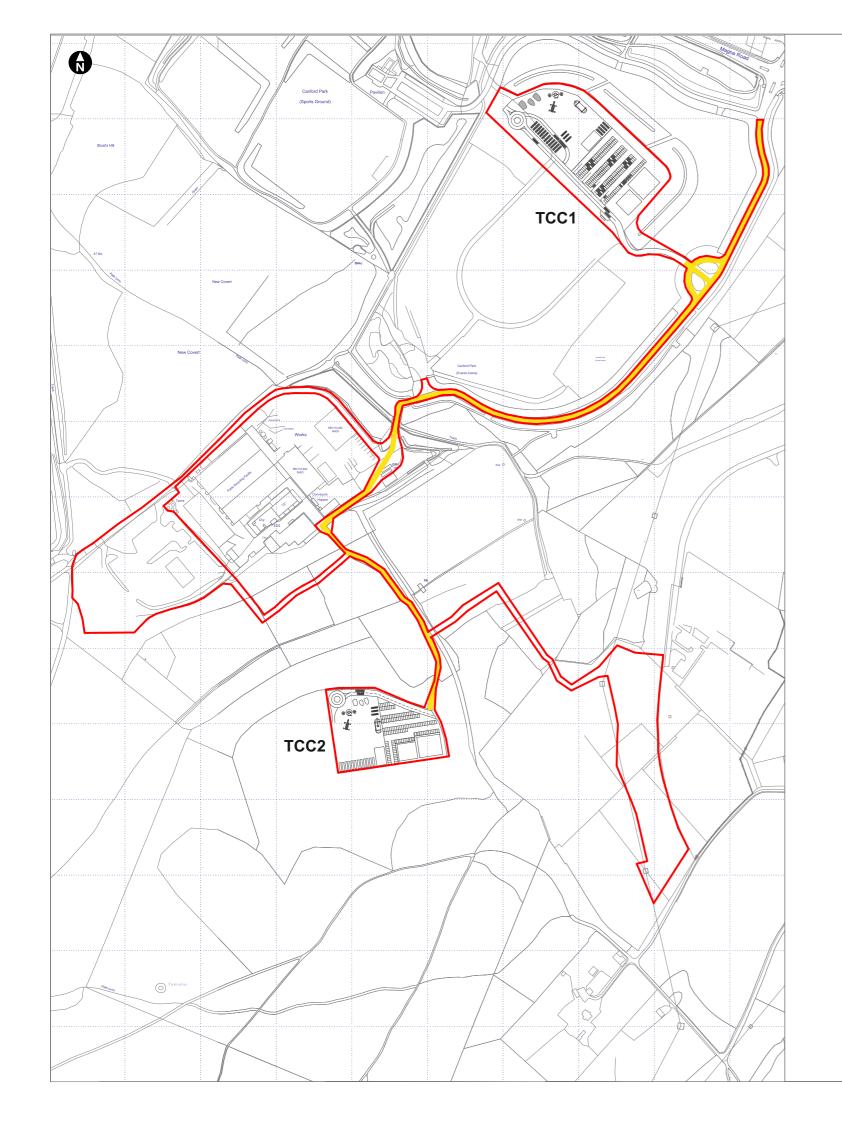

# **Temporary Construction Compound 1 (TCC1)**

## **Temporary Construction Compound 2 (TCC2)**

Proposed general arrangements for temporary construction compounds (TCCs). Only one TCC to be implemented.

### Key:

Red Line Boundary

TCC vehicle access routes

GH - gate house access control

CP - car parking DP - disabled parking OW - office and welfare and buildings

WW - wheel wash facility SA - storage area PA - pre-assembly area

SB - storage building
CS - container storage

DO - staff drop-off

© Crown copyright OS licence 10004895

MVV Environment Limited Canford EfW CHP Facility Environmental Statement

Figure 3.24 **Temporary Construction Compound: General Arrangements** 

July 2023

MVV\_010\_Rev\_1 TCC1 and 2