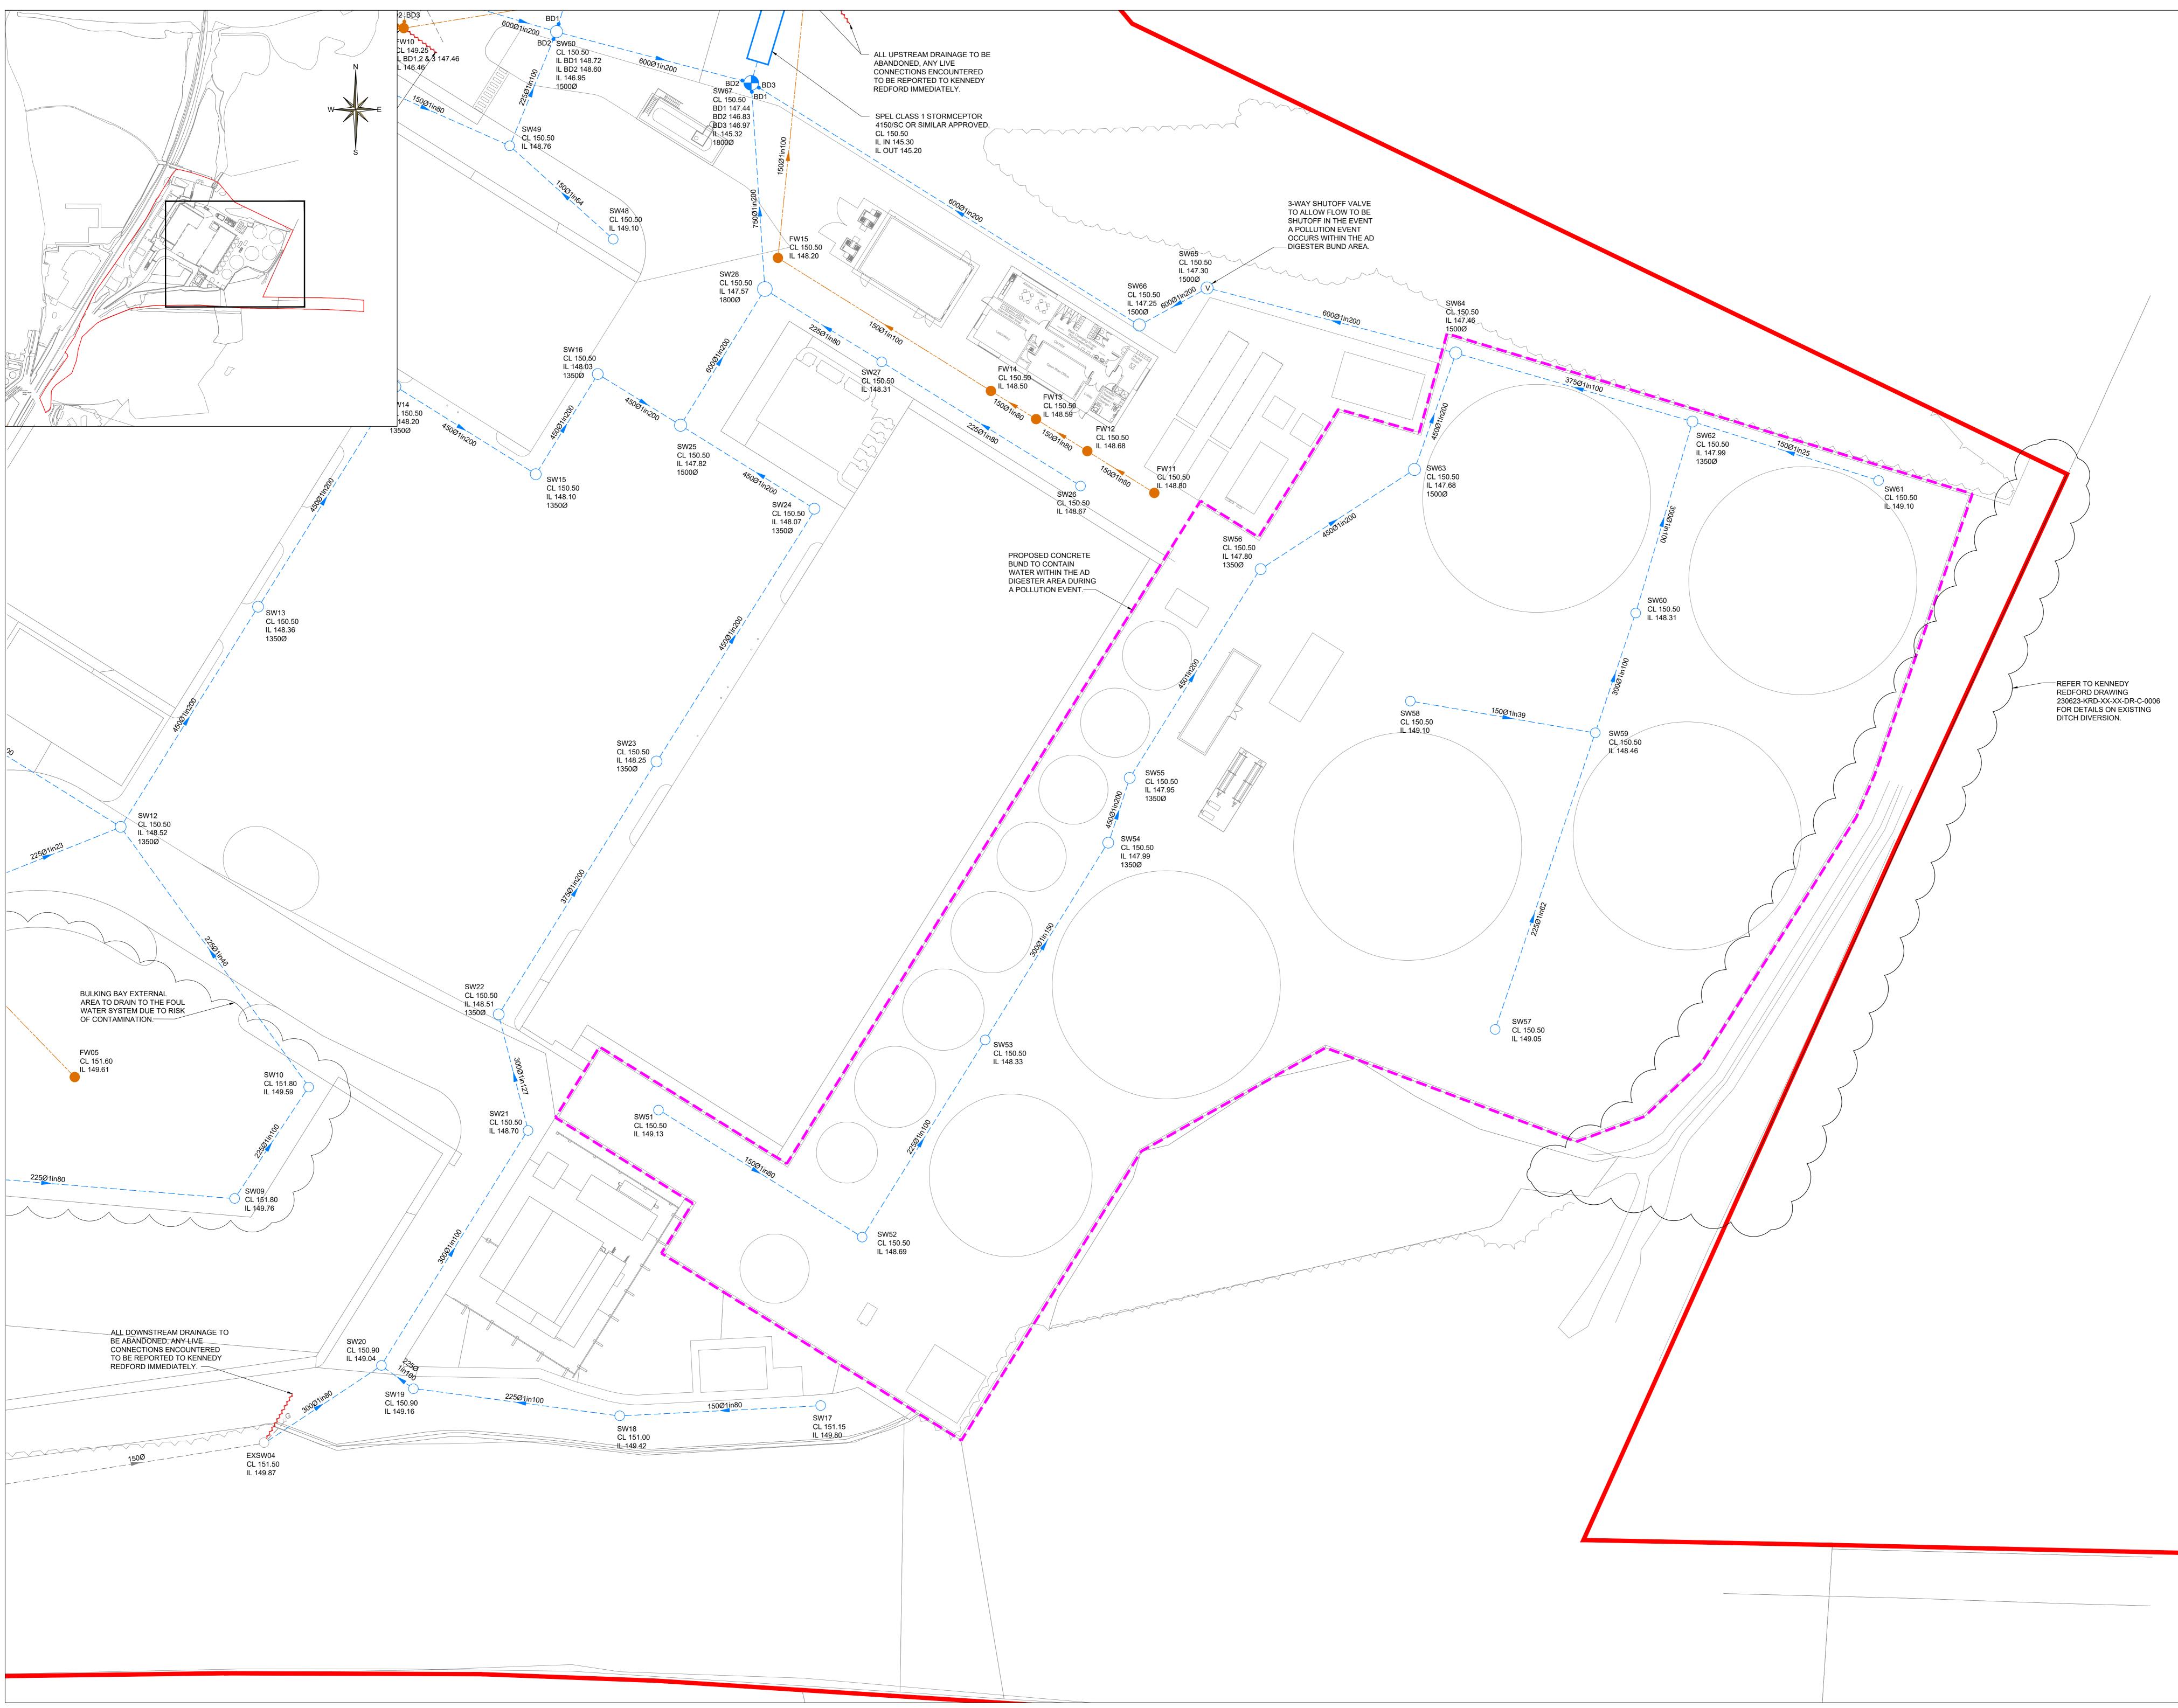

- NOTES 1. THIS DRAWING IS PRELIMINARY AND IS SUBJECT TO CHANGE DEPENDING ON FURTHER DEVELOPMENT OF THE G.A., SITE LAYOUT, RWP AND POP-UP LAYOUT.
- 2. THIS DRAWING IS BASED ON THE GSDA PROPOSED SITE PLAN, DRAWING NUMBER 1446\_PL101\_C.
- TO BE READ IN CONJUNCTION WITH ALL RELEVANT KENNEDY REDFORD DRAWINGS.
- 4. EXISTING SEWER LOCATIONS AND LEVELS TO BE CONFIRMED BY CONTRACTOR ON SITE, PRIOR TO WORK COMMENCING.
- 5. ANY PART OF THE EXISTING DRAINAGE SYSTEM TO BE RETAINED AS PART OF THE NEW SCHEME SHALL BE CLEANED AND INSPECTED. ANY STRUCTURAL DEFECTS SHALL BE REPAIRED USING APPROPRIATE AND APPROVED MEANS.
- 6. ALL REDUNDANT EXISTING DRAINAGE TO BE GRUBBED UP OR GROUTED, ANY EXISTING LIVE DRAINAGE SHOULD BE REPORTED TO THE ENGINEER AND RECONNECTED.
- 7. ANY EXISTING DRAINAGE WHICH BECOMES UNDER TRAFFICKED AREAS IN THE NEW SCHEME SHOULD BE SUBJECT TO THE FOLLOWING REMEDIALS/REVISIONS. WHERE DEPTH OF COVER IS LESS THAN 1200mm, THE EXISTING PIPEWORK SHALL BE EXPOSED & SURROUNDED WITH 150mm CONCRETE SURROUND. WHERE THE EXISTING MANHOLE COVER & FRAME IS NOT AS MANHOLE DETAIL A OR B, OR TO BS497 GRADE A, OR EN124 CLASS D, THEN IT SHOULD BE CHANGED FOR SUCH.
- 8. PRIVATE DRAINS TO BE CONSTRUCTED IN ACCORDANCE WITH BUILDING REGULATIONS.
- 9. NO CONNECTION TO BE MADE TO THE PUBLIC SEWER UNTIL APPROVAL HAS BEEN RECEIVED FROM UNITED UTILITIES AND BLACKBURN & DARWEN BOROUGH COUNCIL.
- 10. NO CONNECTION TO BE MADE TO THE WATERCOURSE UNTIL APPROVAL HAS BEEN RECEIVED FROM BLACK & DARWEN BOROUGH COUNCIL AND THE ENVIRONMENT AGENCY,
- 11. ALL MANHOLE LEVELS ARE INDICATIVE ONLY. 12. ALL MANHOLE AND PIPE POSITIONS ARE APPROXIMATE AND MAY BE UPDATED FOLLOWING FURTHER DISCUSSIONS WITH THE RELEVANT AUTHORITIES.
- 13. ALL MANHOLE SIZES ARE 1200Ø UNLESS INDICATED OTHERWISE.
- 14. ALL INSPECTION CHAMBER SIZES ARE 475Ø UNLESS INDICATED OTHERWISE.
- 15. UNLESS INDICATED OTHERWISE ALL PIPES TO BE LAID SOFFIT TO SOFFIT.
- 16. WHERE PROPOSED DRAINS ARE IN PROXIMITY TO PROPOSED FOUNDATIONS, THE FOUNDATIONS SHALL BE TAKEN DEEPER TO BELOW THE DRAINS OR THE DRAIN SHOULD BE PROTECTED WITH A FULL CONCRETE SURROUND.
- 17. PROPOSED PIPEWORK WITH LESS THAN THE FOLLOWING DEPTHS TO SOFFIT REQUIRES A CONCRETE SURROUND: 1.2m IN ROADS 0.6m UNDER FOOTPATHS, CONCRETE SLABS AND UNDER BUILDINGS.
- 17. SETTING OUT OF RAINWATER PIPES, WASTEWATER CONNECTIONS AND POPUP POSITIONS OF ABOVE GROUND DRAINAGE BY OTHERS.
- 18. LINEAR DRAIN AND GULLIES ARE NOT SHOWN AT THIS TIME.
- 19. ALL LINEAR DRAINS OUTLETS TO HAVE SILT BUCKETS.
- 20. ALL ROAD GULLIES ARE TO BE TRAPPED AND RODDABLE.
- 21. ALL GULLY LEADS TO BE 150mm DIAMETER.
- 22. ALL ROAD GULLIES & LEADS TO BE CLEARED OF DEBRIS UPON COMPLETION OF WORKS.
- 23. ALL UNDERSLAB FOUL PIPES TO BE 100mmØ LAID AT A MAX 1:40 GRADIENT U.N.O.
- 24. AT LEAST ONE SOIL PIPE AT THE HEAD OF EACH FOUL RUN SHALL VENT TO THE ATMOSPHERE.
- 25. PROPOSED DRAINAGE IS SUBJECT TO CONFIRMATION (BY CONTRACTOR) OF LEVELS OF EXISTING DRAINAGE AT PROPOSED CONNECTION
- POINTS. 26. CONTRACTOR TO ARRANGE ALL SEWERS AND DRAINS TO BE FLUSHED OUT BEFORE FINAL CCTV SURVEY IS CARRIED OUT ON COMPLETION OF WORKS.
- 27. CONTRACTOR TO APPLY FOR SEWER PERMITS AND ROAD OPENING PERMITS AS NECESSARY FROM THE APPROPRIATE AUTHORITIES, PRIOR TO COMMENCING WORKS.
- 28. THE CONTRACTOR IS RESPONSIBLE FOR ALL TEMPORARY WORKS AND CONSTRUCTION PROCEDURES

| <u>KEY</u> |                                                |
|------------|------------------------------------------------|
| ->         | EXISTING FOUL WATER SEWER                      |
| ○-▶        | EXISTING SURFACE WATER<br>DRAIN                |
| <b></b>    | EXISTING FOUL WATER DRAIN                      |
| ○-►        | PROPOSED SURFACE WATER<br>DRAIN                |
| <b></b>    | PROPOSED FOUL WATER DRAIN                      |
|            | PROPOSED SUMP MANHOLE                          |
| H          | PROPOSED FLOW CONTROL                          |
| <i>\</i>   | PROPOSED POROUS PAVING<br>AND COLLECTION DRAIN |
|            | PROPOSED HEADWALL                              |
|            | PROPOSED CONCRETE BUND                         |
| RWP        | EXISTING RAINWATER PIPE                        |
| G          | EXISTING GULLY                                 |
|            | PROPOSED BACKROP                               |

BD

| P03                                          | 01.03.24                                                                                                                             | SITE LAYOUT UP      | R.B        | P.V | D.B |     |  |  |  |
|----------------------------------------------|--------------------------------------------------------------------------------------------------------------------------------------|---------------------|------------|-----|-----|-----|--|--|--|
| P02                                          | 28.07.23                                                                                                                             | SUMP MANHOLE ADDED  |            |     | P.V | D.B |  |  |  |
| P01                                          | 21.07.23                                                                                                                             | SITE LAYOUT UPDATED |            |     | P.V | D.B |  |  |  |
| REV                                          | DATE                                                                                                                                 | DESCRIPTION         | DRN        | -   |     |     |  |  |  |
|                                              | © This drawing is the property of Kennedy Redford Limited and the<br>information can only be reproduced with their prior permission. |                     |            |     |     |     |  |  |  |
| CLIENT                                       |                                                                                                                                      |                     |            |     |     |     |  |  |  |
| PROJECT NAME DARWEN PLANNING PERMISSION      |                                                                                                                                      |                     |            |     |     |     |  |  |  |
| DARVVEN PLANNING PERMISSION<br>DRAWING TITLE |                                                                                                                                      |                     |            |     |     |     |  |  |  |
| PROPOSED DRAINAGE LAYOUT<br>SHEET 2 OF 4     |                                                                                                                                      |                     |            |     |     |     |  |  |  |
| DATE                                         |                                                                                                                                      | SCALE               | SHEET SIZE | REV |     |     |  |  |  |
| 21.0                                         | 7.23                                                                                                                                 | 1:250               | A0         |     | P03 | 3   |  |  |  |
| DRAW                                         | ING STATU                                                                                                                            | JS                  | I          |     |     |     |  |  |  |
| S1 - ISSUED FOR INFORMATION                  |                                                                                                                                      |                     |            |     |     |     |  |  |  |
| DRAWING NUMBER                               |                                                                                                                                      |                     |            |     |     |     |  |  |  |
| 230                                          | 230623 - KRD - XX - XX - DR - C - 0002                                                                                               |                     |            |     |     |     |  |  |  |