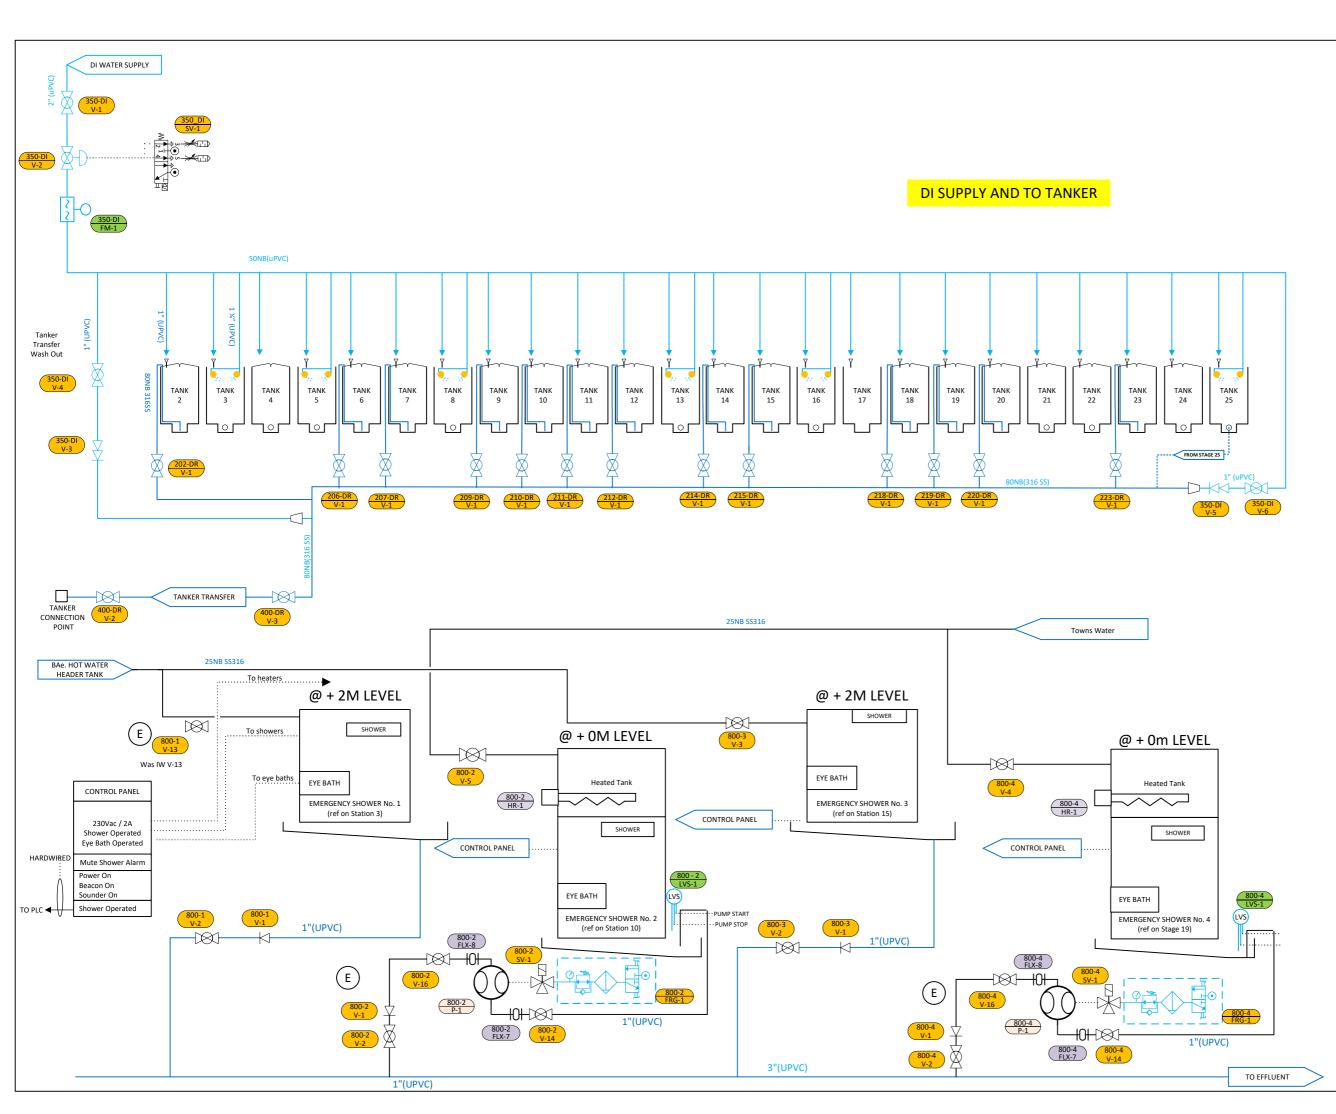

| G                                                                                                                                                                                                                                                                                                                                                                                                                                                                                                                            |  | PRODUCTION ISSUE                     |       |      | JULY 23  |  |
|---------------------------------------------------------------------------------------------------------------------------------------------------------------------------------------------------------------------