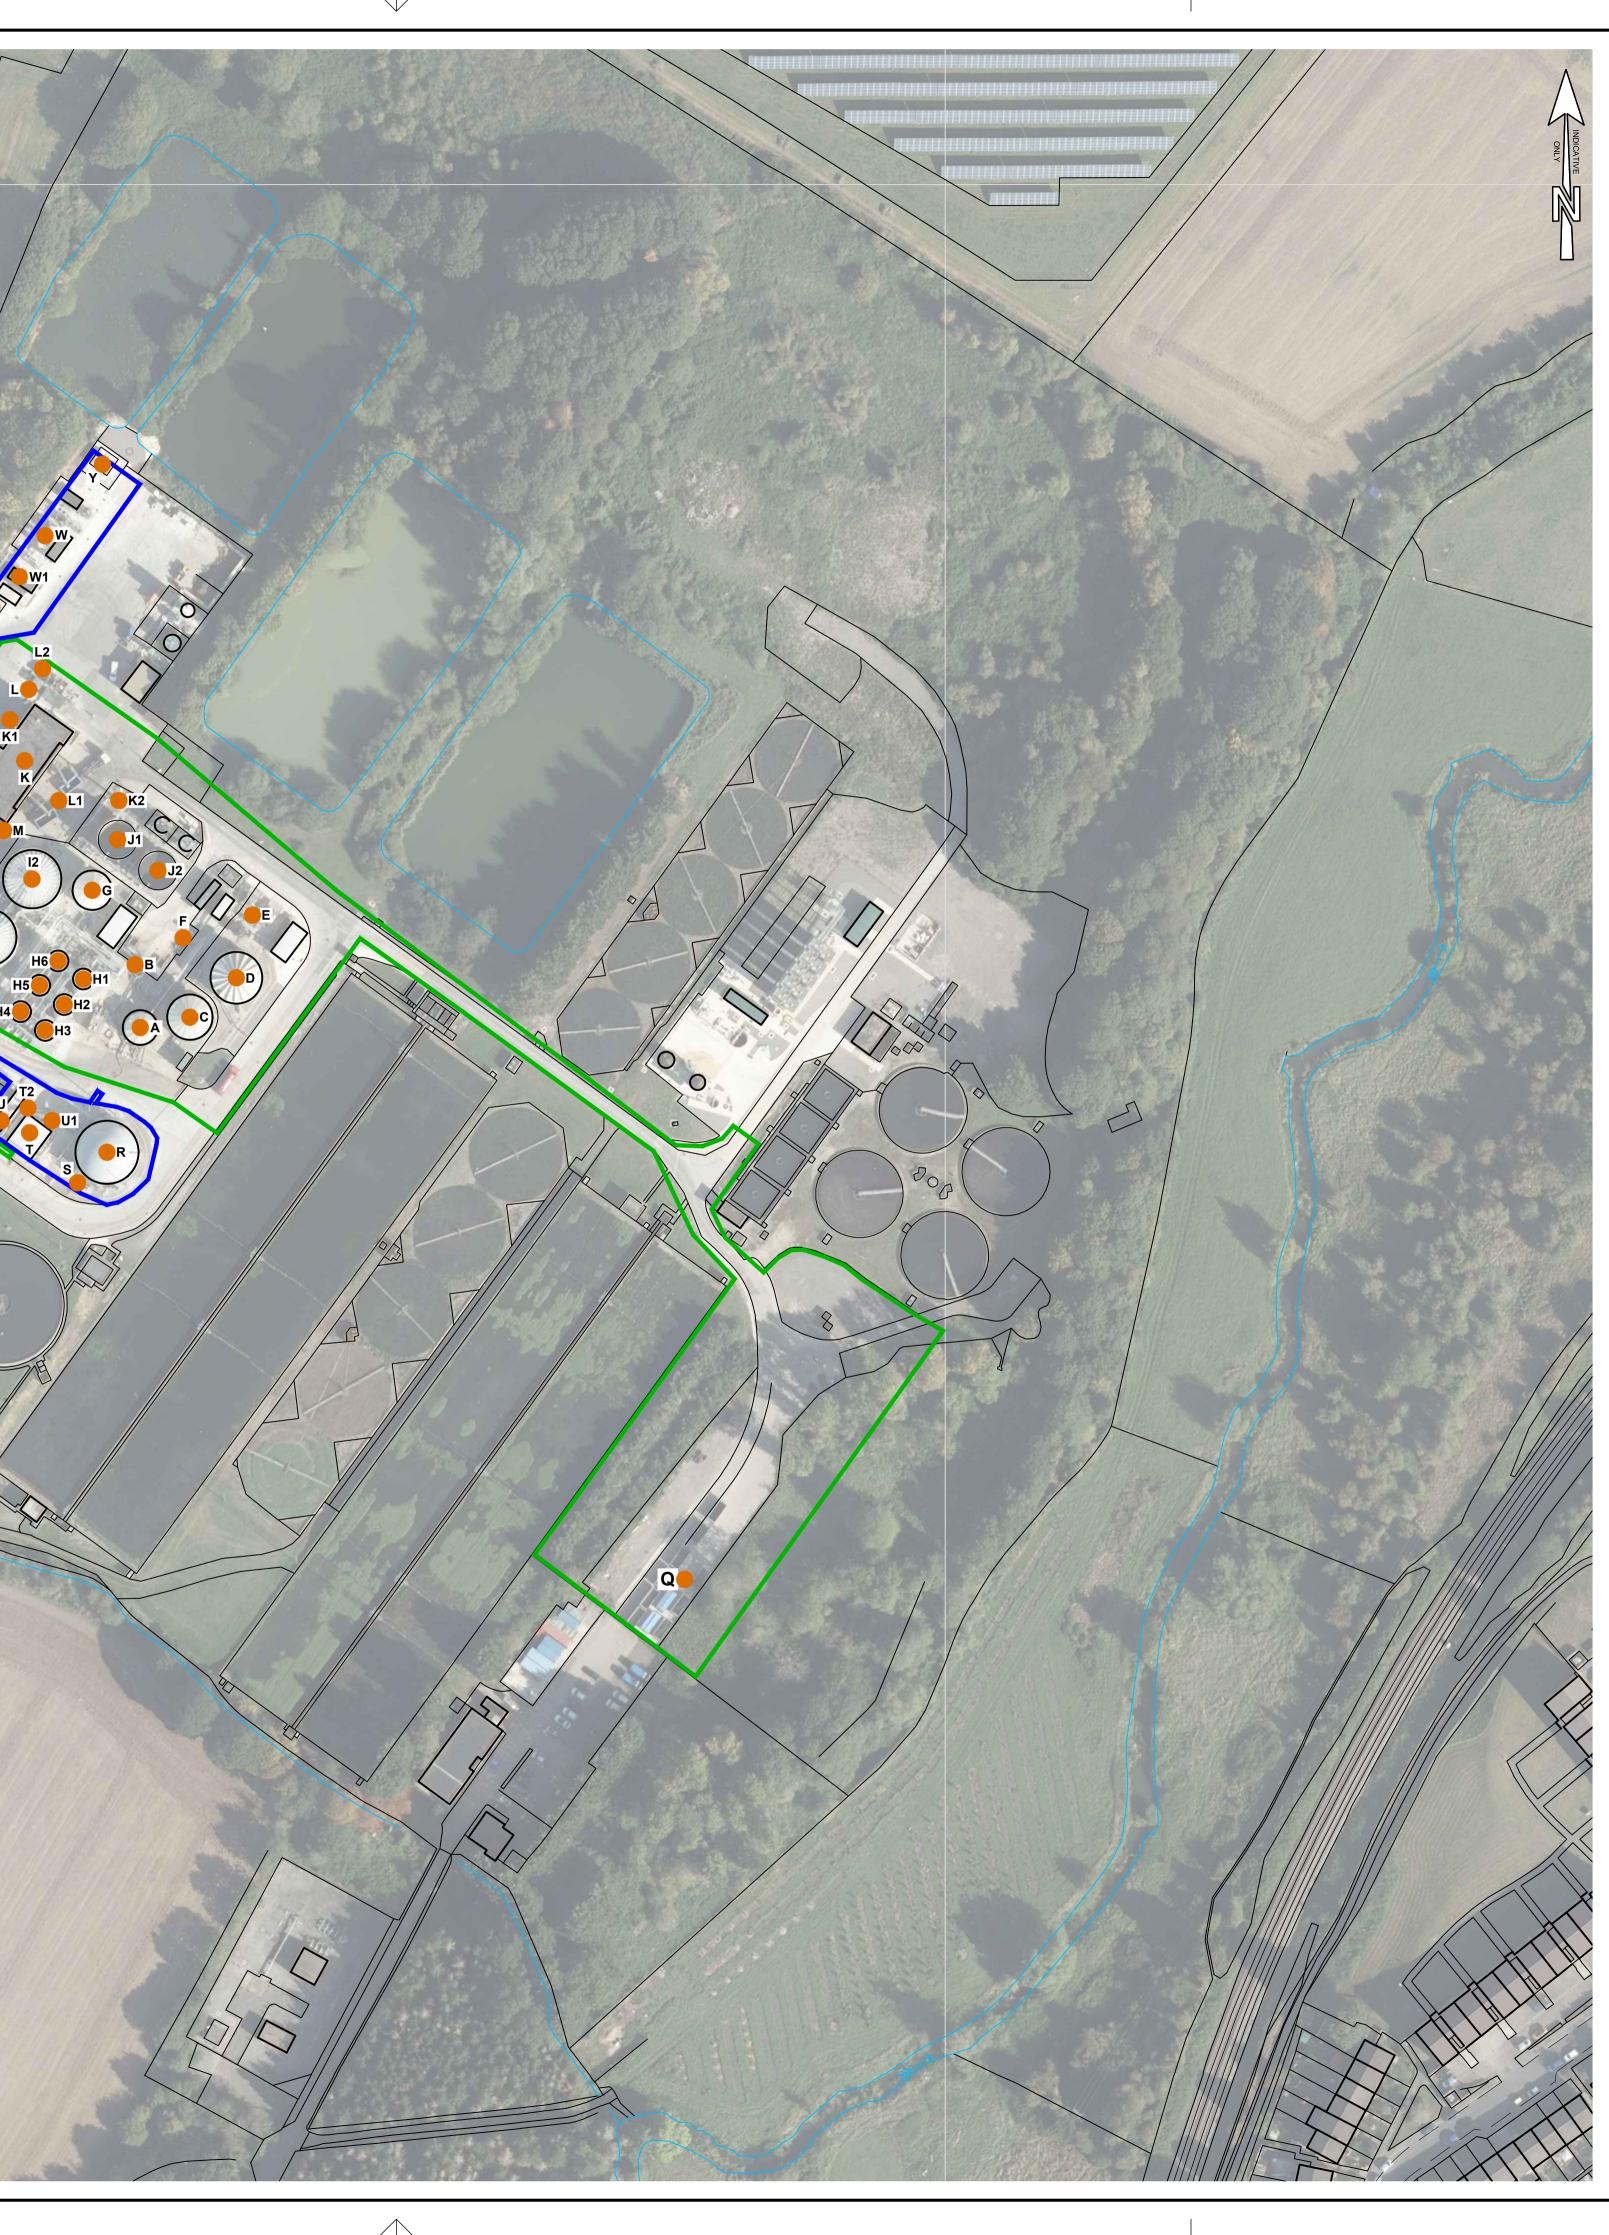

| ITEM     |                                                    |                    |  |
|----------|----------------------------------------------------|--------------------|--|
|          | DESCRIPTION                                        | QTY.               |  |
|          | SLUDGE STORAGE AND TREATMENT                       | עוו.               |  |
| A        | SLUDGE RECEPTION TANK                              | 1                  |  |
| В        | SLUDGE STRAINPRESSES                               | 2                  |  |
| С        | PRE-THICKENED SLUDGE STORAGE TANK 1                | 1                  |  |
| D        | PRE-THICKENED SLUDGE STORAGE TANK 2                | 1                  |  |
| E        | GRAVITY BELT THICKENERS                            | 2                  |  |
| F        | GBT FILTRATE PUMPING STATION                       | 1                  |  |
| G        |                                                    | 1                  |  |
| H1-6     |                                                    | 6                  |  |
| I1 & I2  | MESOPHILIC ANAEROBIC DIGESTERS SECONDARY DIGESTERS | 2                  |  |
| K        | DEWATERING BELT PRESS                              | 2                  |  |
| K1       | BELT PRESS STACK 1                                 | 1                  |  |
| K2       | BELT PRESS STACK 2                                 | 1                  |  |
| L        | DEWATERING CENTRIFUGE                              | 2                  |  |
| L1       | SKIP LOADING AREA 1                                | 1                  |  |
| L2       | SKIP LOADING AREA 2                                | 1                  |  |
| М        | DEWATERING LIQUOR TRANSFER PUMPING STATION         | 1                  |  |
| N1 & N2  |                                                    | 2                  |  |
| 0        | RETURN LIQUOR PUMPING STATION                      | 1                  |  |
| Q        |                                                    | 1                  |  |
|          | BIOGAS COLLECTION, STORAGE AND UTILISATION         | 4                  |  |
| R<br>S   | GAS HOLDER<br>DEHUMIDIFIER CHILLER                 | 1                  |  |
| T S      | BOILERS                                            | 2                  |  |
| T2       | BOILERS<br>BOILER STACKS                           | 2                  |  |
| U        | CHP ENGINE                                         | 1                  |  |
| U1       | CHP STACK                                          | 1                  |  |
| V        | WASTE GAS BURNER (FLARE STACK)                     | 1                  |  |
| W        | GAS UPGRADING PLANT                                | 1                  |  |
| W1       | GRID ENTRY UNIT                                    | 1                  |  |
| X        | BIOMETHANE FLARE                                   | 1                  |  |
| Y        | PROPANE TANKS                                      | 3                  |  |
|          | SITE ASSETS                                        |                    |  |
| Z1<br>Z2 | DIESEL TANK<br>SITE GENERATOR                      | 1                  |  |
|          | SITE GENERATOR                                     |                    |  |
|          |                                                    |                    |  |
|          |                                                    | Stateman<br>Martin |  |
|          |                                                    |                    |  |
|          |                                                    |                    |  |