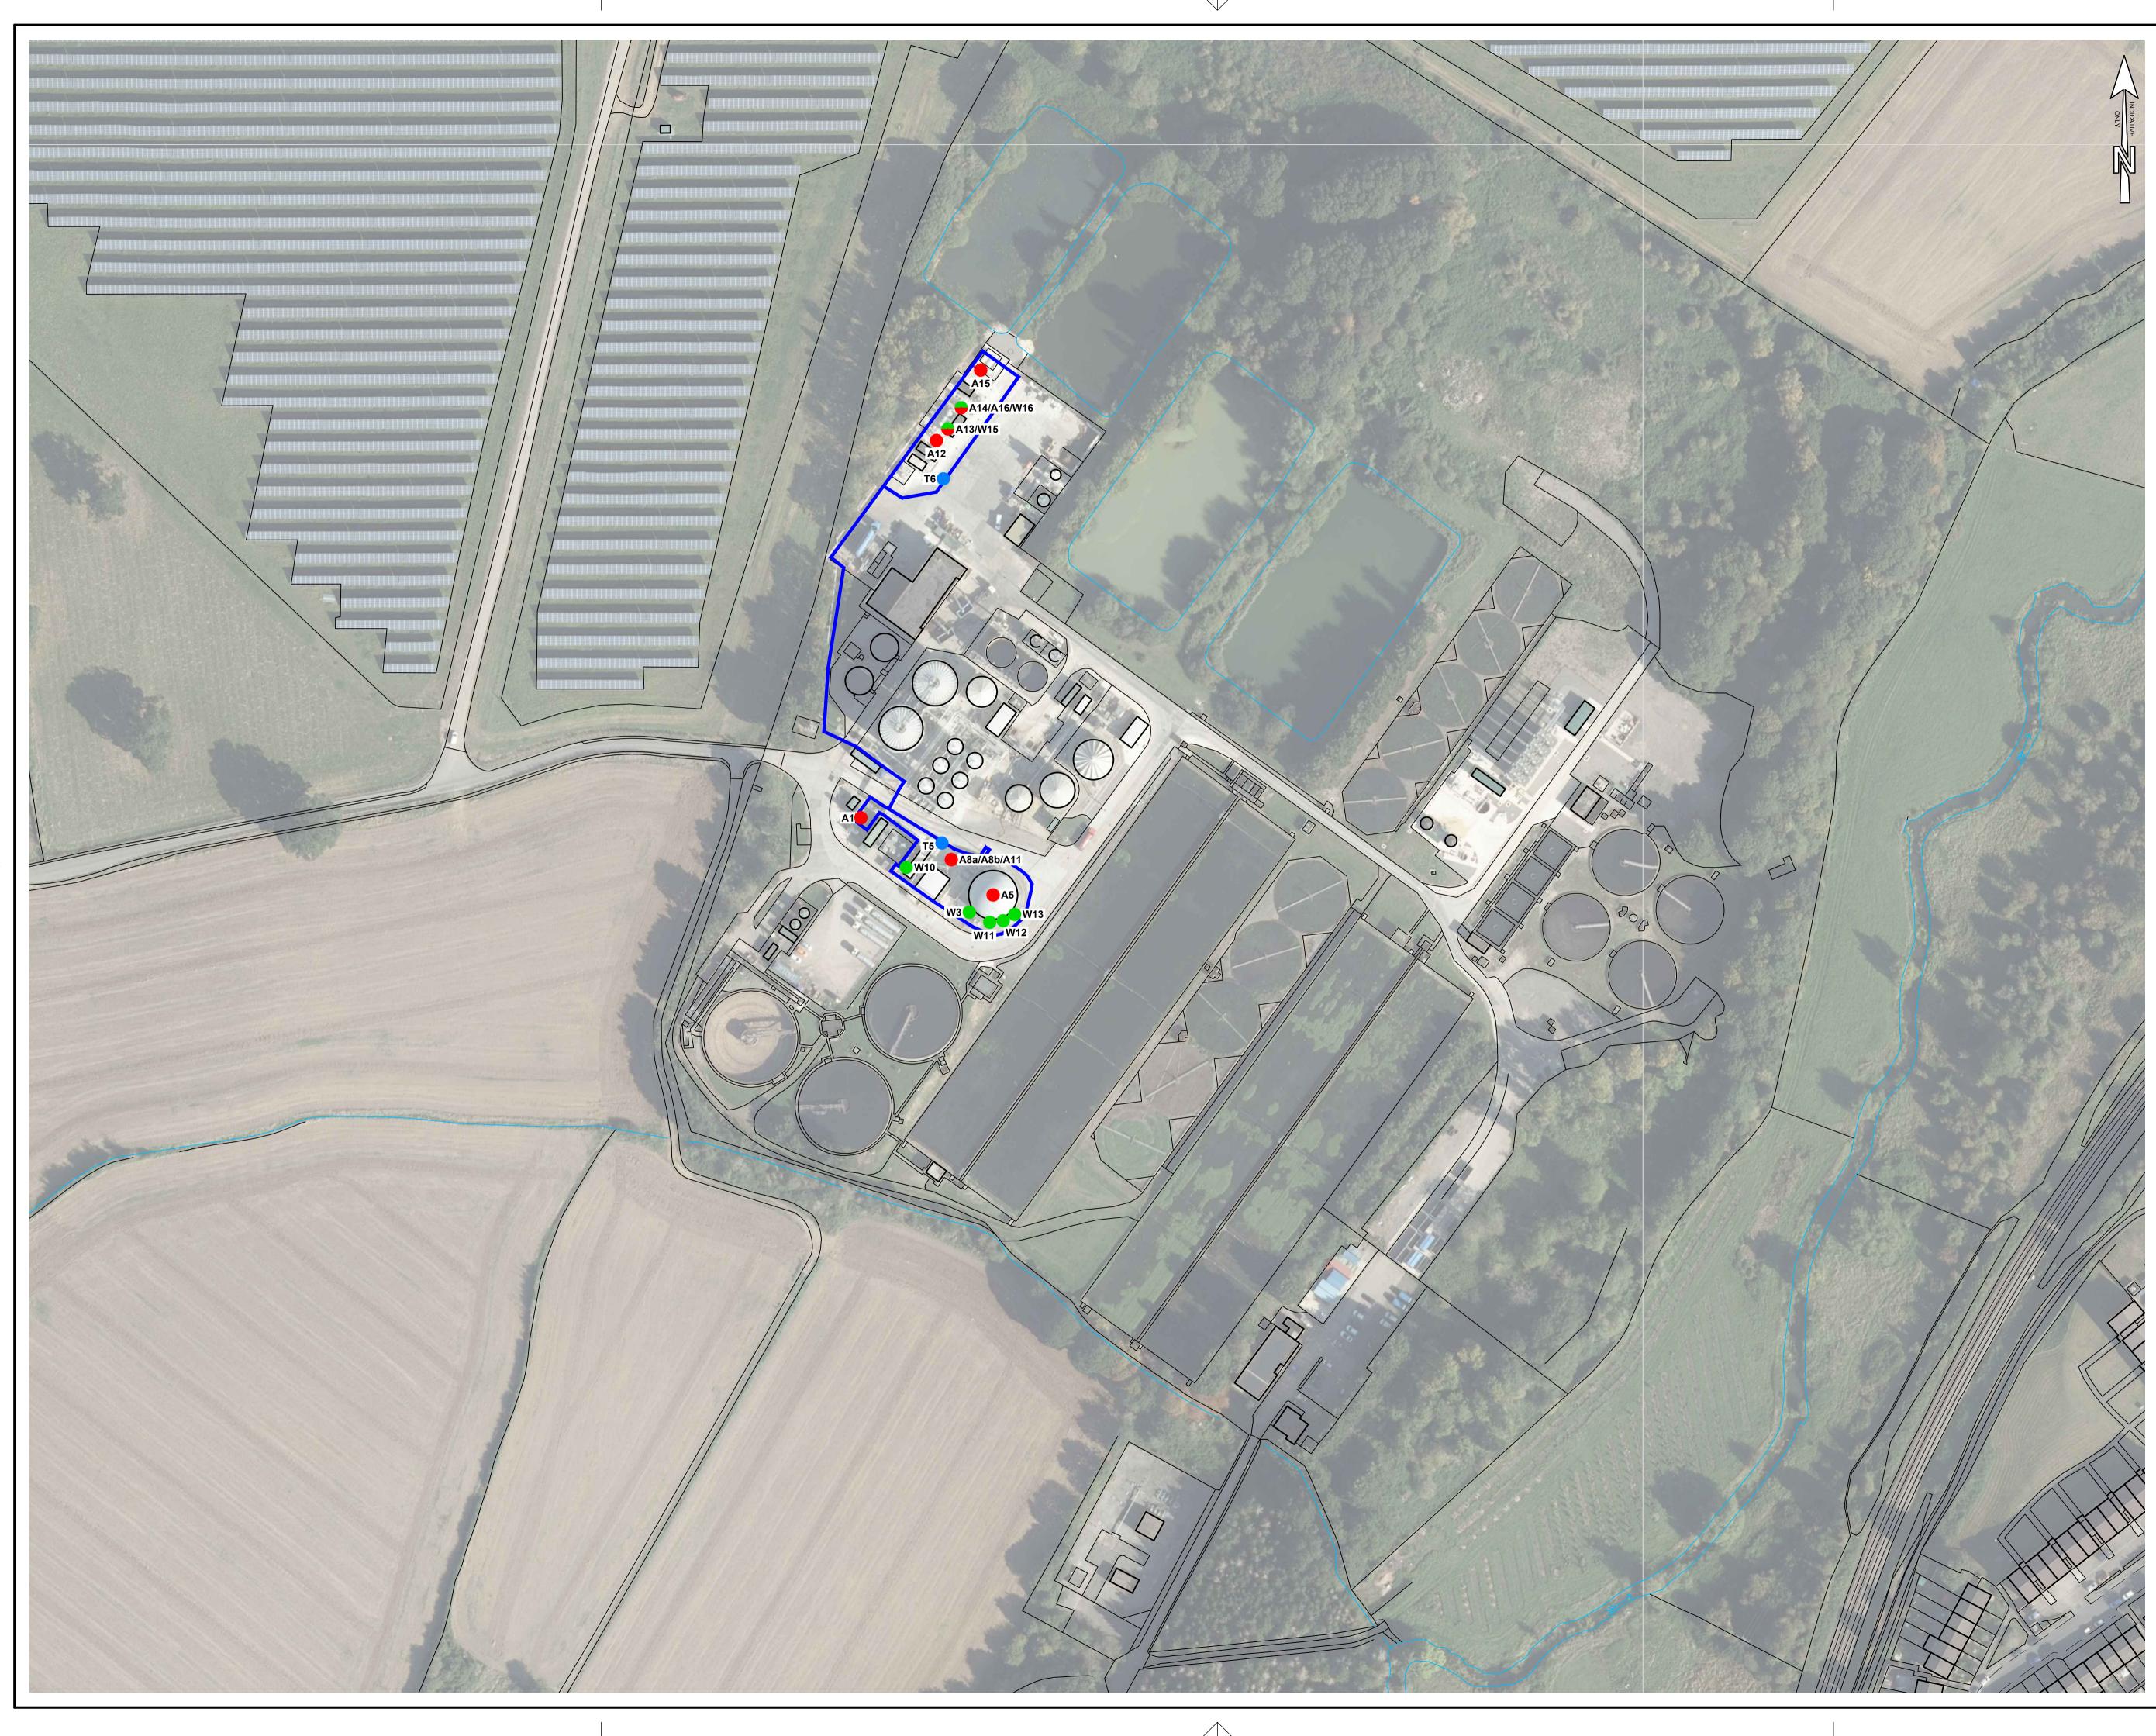

Wessex Water YTL GROUP

| SITE                                         | ID 13318                                                                                                                                                                                                                                               |
|----------------------------------------------|--------------------------------------------------------------------------------------------------------------------------------------------------------------------------------------------------------------------------------------------------------|
| NGR                                          | ST 848 587                                                                                                                                                                                                                                             |
| RE<br>SL<br>HIS<br>CF<br>LIC<br>2. UN<br>DII | NY MAPS ON THIS DRAWING ARE<br>EPRODUCED FROM THE ORDNANCE<br>JRVEY MAP WITH THE PERMISSION OF<br>S MAJESTY'S STATIONERY OFFICE ©<br>ROWN COPYRIGHT RESERVED,<br>CENCE No. 100019539.<br>ILESS NOTED OTHERWISE, ALL<br>MENSIONS ARE IN MILLIMETRES AND |
| AL                                           | L LEVELS ARE IN METRES AOD.                                                                                                                                                                                                                            |
|                                              | KEY                                                                                                                                                                                                                                                    |
| A1<br>A5                                     | FLARE WASTE GAS BURNER GAS HOLDER                                                                                                                                                                                                                      |
| A8a                                          | BOILERS x2                                                                                                                                                                                                                                             |
| A8b<br>A11                                   | CHP                                                                                                                                                                                                                                                    |
| A11<br>A12                                   | BIOMETHANE WASTE GAS BURNER                                                                                                                                                                                                                            |
| A13<br>A14                                   | GAS ENTRY UNIT PRVs x3<br>GAS UPGRADING PLANT PRVs x6                                                                                                                                                                                                  |
| A14<br>A15                                   | PROPANE STORAGE TANKS PRVs x3                                                                                                                                                                                                                          |
| A16                                          | GAS UPGRADING PLANT OCU                                                                                                                                                                                                                                |
| T5<br>T6                                     | SITE DRAINAGE FROM WWEL TO WWSL                                                                                                                                                                                                                        |
| W3                                           | CHILLER                                                                                                                                                                                                                                                |
| W10<br>W11                                   |                                                                                                                                                                                                                                                        |
| W12                                          | CONDENSATE                                                                                                                                                                                                                                             |
| W13<br>W15                                   | _                                                                                                                                                                                                                                                      |
| W16                                          | GAS UPGRADING PLANT CLEAN UP<br>WATER                                                                                                                                                                                                                  |
|                                              | EPR/HB3602TR/V002- PROPOSED                                                                                                                                                                                                                            |
|                                              | PERMIT BOUNDARY (WESSEX<br>WATER ENTERPRISES LIMITED)                                                                                                                                                                                                  |
|                                              |                                                                                                                                                                                                                                                        |
| C01 FIR                                      | ST ISSUE DHI RL CD 28/08/2024                                                                                                                                                                                                                          |
| мк                                           | REVISIONS DRN CHK APP DATE                                                                                                                                                                                                                             |
|                                              | TROWBRIDGE WRC                                                                                                                                                                                                                                         |
|                                              | AMP 7                                                                                                                                                                                                                                                  |
|                                              |                                                                                                                                                                                                                                                        |
|                                              | WWEL EMISSION PLAN                                                                                                                                                                                                                                     |
| AF                                           | PPROVED FOR ISSUE                                                                                                                                                                                                                                      |
| DESIGI                                       | N BY: DHI 27/08/2024                                                                                                                                                                                                                                   |
|                                              | DRAWING NUMBER<br>D14219-WWSL-XX-XX-D-C-9005                                                                                                                                                                                                           |
| W                                            |                                                                                                                                                                                                                                                        |