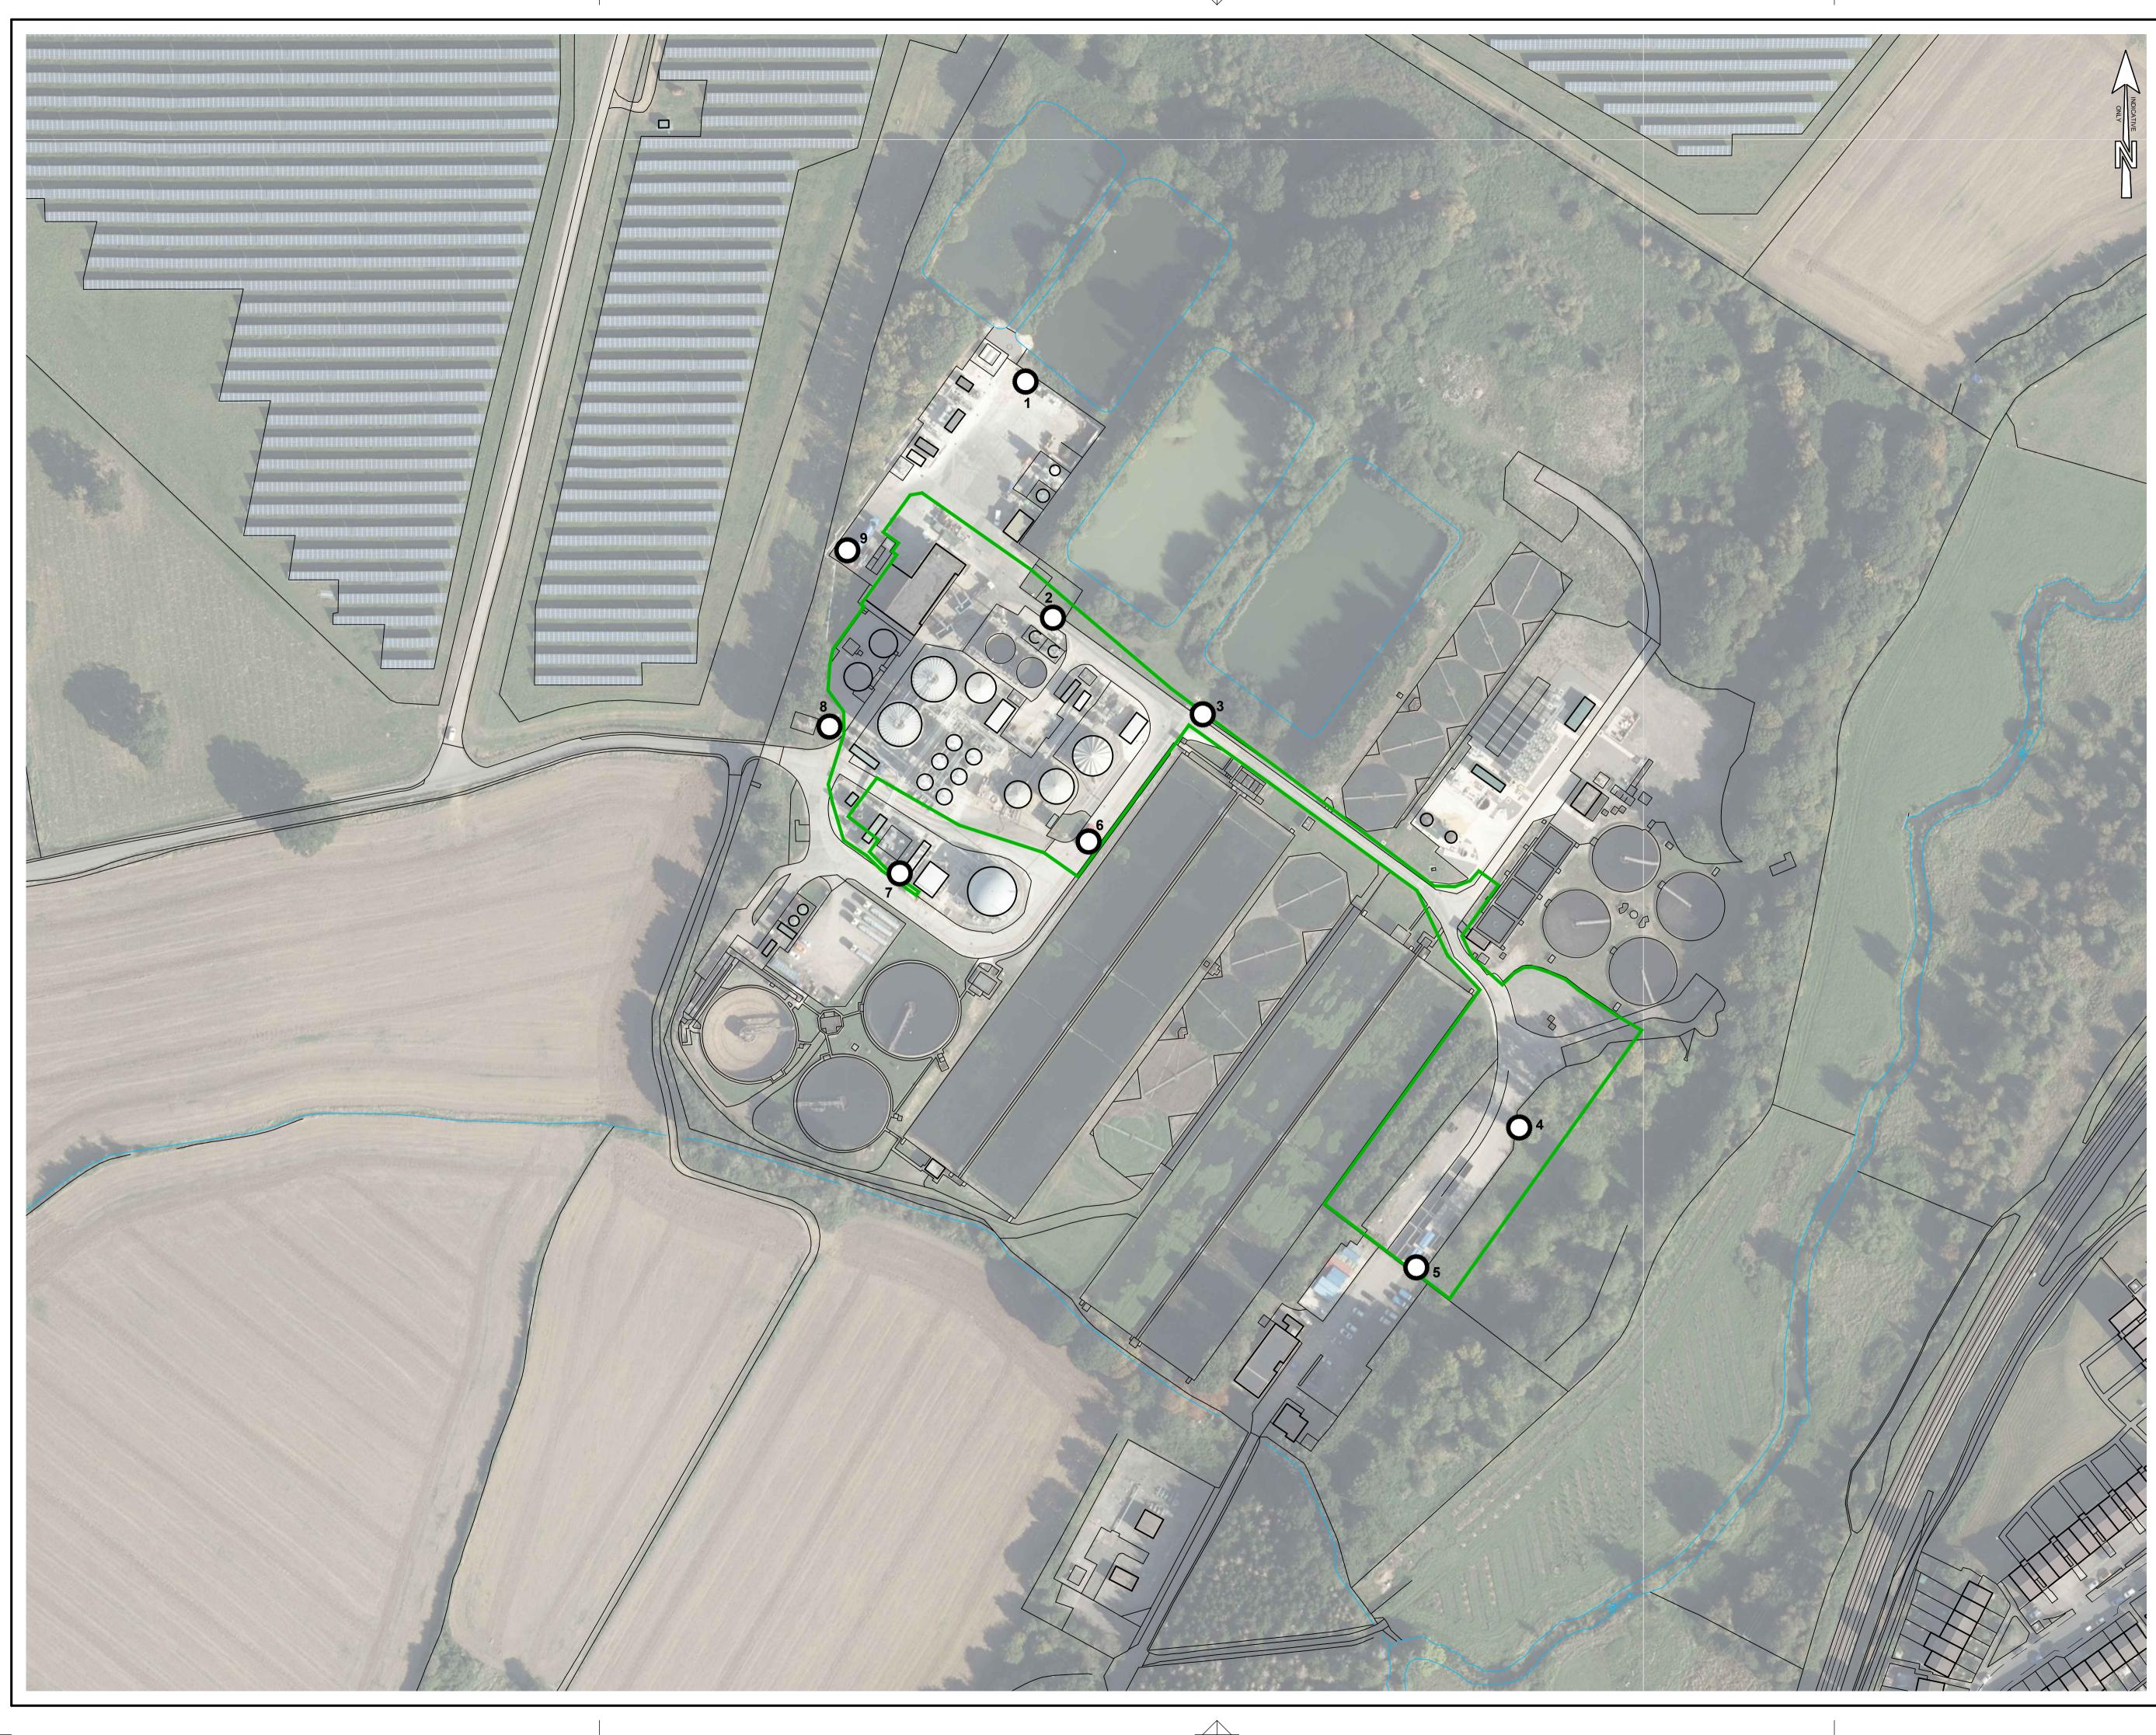

| ITEM     |                                                    |                    |  |
|----------|----------------------------------------------------|--------------------|--|
|          | DESCRIPTION                                        | QTY.               |  |
|          | SLUDGE STORAGE AND TREATMENT                       | עוו.               |  |
| A        | SLUDGE RECEPTION TANK                              | 1                  |  |
| В        | SLUDGE STRAINPRESSES                               | 2                  |  |
| С        | PRE-THICKENED SLUDGE STORAGE TANK 1                | 1                  |  |
| D        | PRE-THICKENED SLUDGE STORAGE TANK 2                | 1                  |  |
| E        | GRAVITY BELT THICKENERS                            | 2                  |  |
| F        | GBT FILTRATE PUMPING STATION                       | 1                  |  |
| G        |                                                    | 1                  |  |
| H1-6     |                                                    | 6                  |  |
| I1 & I2  | MESOPHILIC ANAEROBIC DIGESTERS SECONDARY DIGESTERS | 2                  |  |
| K        | DEWATERING BELT PRESS                              | 2                  |  |
| K1       | BELT PRESS STACK 1                                 | 1                  |  |
| K2       | BELT PRESS STACK 2                                 | 1                  |  |
| L        | DEWATERING CENTRIFUGE                              | 2                  |  |
| L1       | SKIP LOADING AREA 1                                | 1                  |  |
| L2       | SKIP LOADING AREA 2                                | 1                  |  |
| М        | DEWATERING LIQUOR TRANSFER PUMPING STATION         | 1                  |  |
| N1 & N2  |                                                    | 2                  |  |
| 0        | RETURN LIQUOR PUMPING STATION                      | 1                  |  |
| Q        |                                                    | 1                  |  |
|          | BIOGAS COLLECTION, STORAGE AND UTILISATION         | 4                  |  |
| R<br>S   | GAS HOLDER<br>DEHUMIDIFIER CHILLER                 | 1                  |  |
| T S      | BOILERS                                            | 2                  |  |
| T2       | BOILERS<br>BOILER STACKS                           | 2                  |  |
| U        | CHP ENGINE                                         | 1                  |  |
| U1       | CHP STACK                                          | 1                  |  |
| V        | WASTE GAS BURNER (FLARE STACK)                     | 1                  |  |
| W        | GAS UPGRADING PLANT                                | 1                  |  |
| W1       | GRID ENTRY UNIT                                    | 1                  |  |
| X        | BIOMETHANE FLARE                                   | 1                  |  |
| Y        | PROPANE TANKS                                      | 3                  |  |
|          | SITE ASSETS                                        |                    |  |
| Z1<br>Z2 | DIESEL TANK<br>SITE GENERATOR                      | 1                  |  |
|          | SITE GENERATOR                                     |                    |  |
|          |                                                    |                    |  |
|          |                                                    | Stateman<br>Martin |  |
|          |                                                    |                    |  |
|          |                                                    |                    |  |