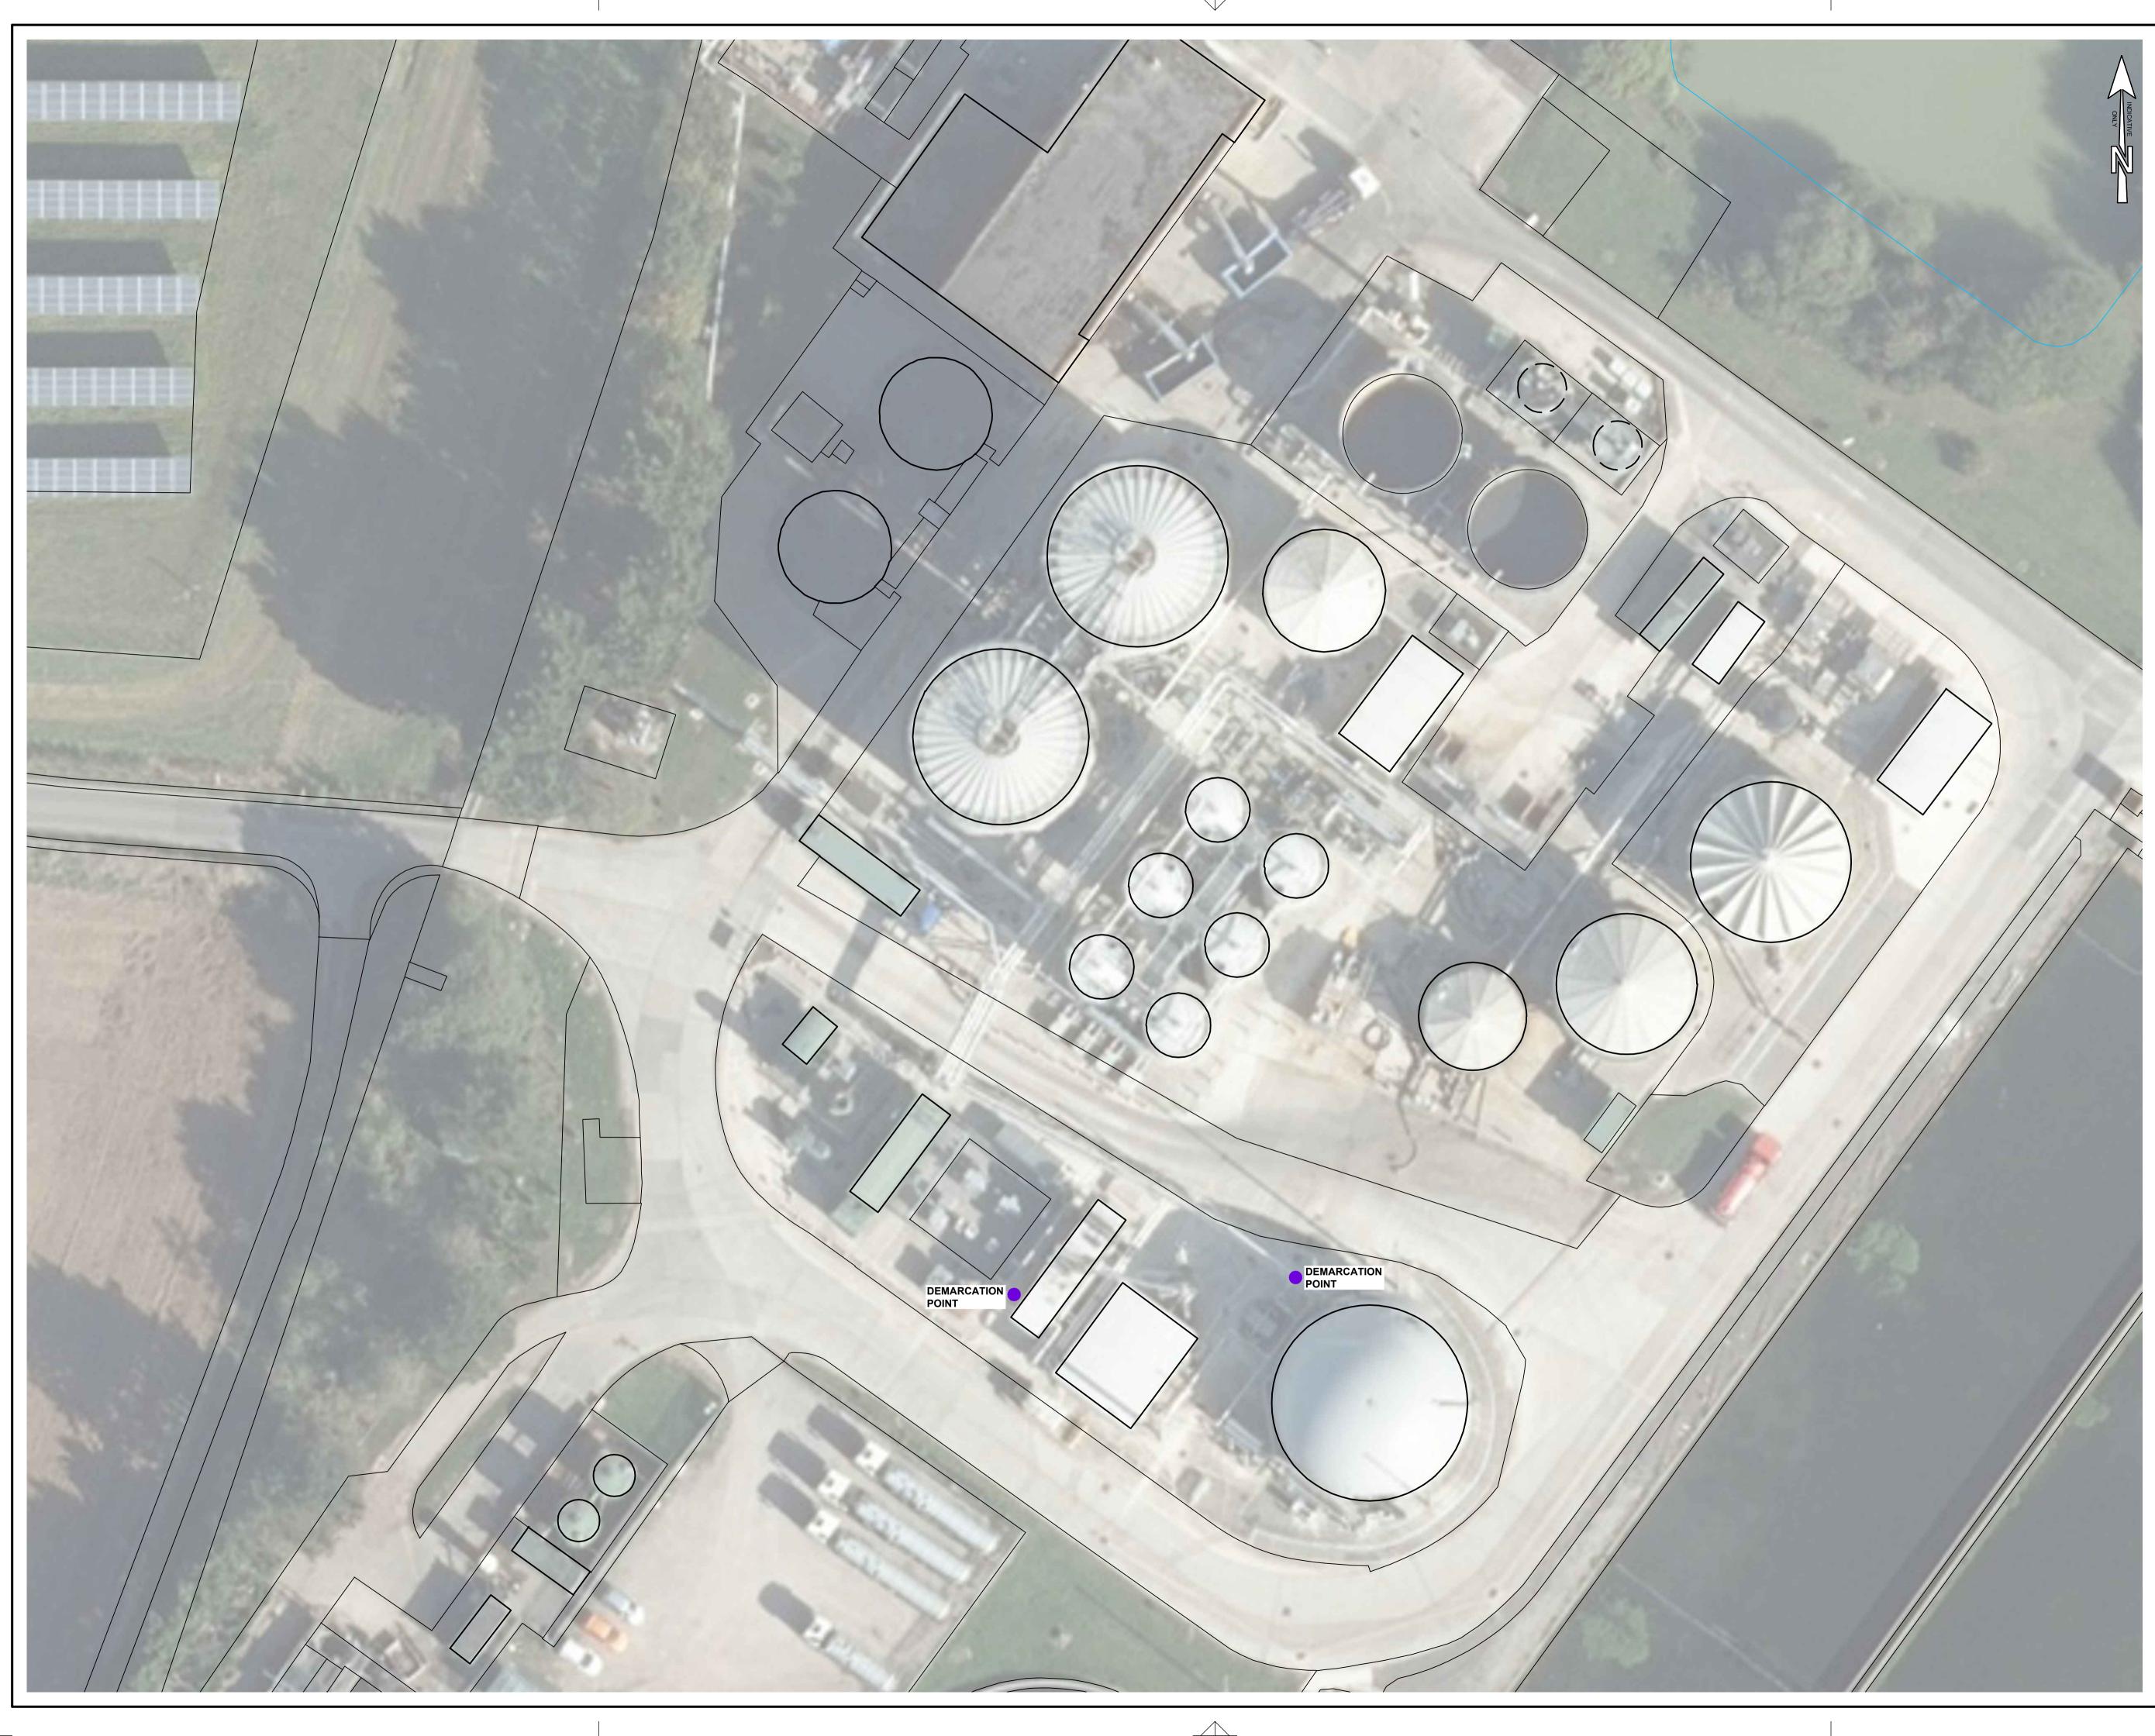

| SITE                                    | ID                                                                    |                                                                                      | 13318                                                      | }                                                    |                                               |                                              |            |
|-----------------------------------------|-----------------------------------------------------------------------|--------------------------------------------------------------------------------------|------------------------------------------------------------|------------------------------------------------------|-----------------------------------------------|----------------------------------------------|------------|
| NGR                                     |                                                                       |                                                                                      | ST 84                                                      | 8 587                                                |                                               |                                              |            |
| RI<br>SI<br>HI<br>C<br>LI<br>2. UI<br>D | NY MAF<br>EPROD<br>JRVEY<br>S MAJE<br>ROWN<br>CENCE<br>NLESS<br>MENSI | PS ON T<br>UCED F<br>MAP W<br>ESTY'S<br>COPYR<br>No. 10<br>NOTED<br>ONS AF<br>ELS AR | FROM<br>/ITH T<br>STAT<br>RIGHT<br>00195<br>00195<br>RE IN | THE<br>HE PI<br>IONE<br>RESE<br>39.<br>ERWI<br>MILLI | ORDI<br>ERMI<br>RY O<br>ERVE<br>SE, A<br>METF | NANC<br>SSION<br>FFICE<br>D,<br>LL<br>RES AI | I OF<br>©  |
|                                         |                                                                       |                                                                                      | KE                                                         | ΞY                                                   |                                               |                                              |            |
| A2                                      | APD                                                                   | PVRV x                                                                               | 2                                                          |                                                      |                                               |                                              |            |
| A3                                      |                                                                       | PVRV x                                                                               |                                                            |                                                      |                                               |                                              |            |
| A4<br>A6                                |                                                                       | PVRV ×                                                                               |                                                            | DING                                                 | STA                                           | CK 1                                         |            |
| A7                                      |                                                                       | PRESS                                                                                |                                                            |                                                      |                                               | _                                            |            |
| A10                                     | GEN                                                                   | ERATO                                                                                | R                                                          |                                                      |                                               |                                              |            |
| S1                                      |                                                                       | FRATE &                                                                              |                                                            | RATE                                                 | E SAN                                         | 1PLIN(                                       | G POINT    |
| S2                                      |                                                                       | SAMPL                                                                                |                                                            | _                                                    |                                               |                                              |            |
| S3                                      |                                                                       | PRESS<br>PLING F                                                                     |                                                            |                                                      |                                               |                                              |            |
| S4                                      |                                                                       | TEWAT<br>T ST 84                                                                     |                                                            |                                                      | RS SA                                         | MPLI                                         | NG         |
| T1                                      |                                                                       |                                                                                      |                                                            |                                                      |                                               |                                              |            |
| T1<br>T2                                | SITE                                                                  | DRAIN                                                                                | AGF (                                                      | SW AI                                                | ND W                                          | ASTE                                         | WATER      |
| Т3                                      |                                                                       | ORS) T                                                                               |                                                            |                                                      |                                               |                                              |            |
| T4                                      |                                                                       |                                                                                      |                                                            |                                                      |                                               |                                              |            |
|                                         | CENT                                                                  | RATE 4                                                                               | & FILT                                                     | RATE                                                 | ESAN                                          | 1PLIN                                        |            |
| W1                                      |                                                                       | 1749 58                                                                              |                                                            |                                                      | <u></u>                                       |                                              | 0040       |
| W2<br>W4                                | GBT                                                                   | SAMPL                                                                                | ING P                                                      | OINT                                                 | ST 84                                         | 1822 5                                       | 8810       |
| W5                                      | BELT                                                                  | PRESS                                                                                | S x2                                                       |                                                      |                                               |                                              |            |
| W6                                      |                                                                       | GAS M                                                                                |                                                            | COM                                                  | DREG                                          | SOD                                          | 3          |
| W7                                      |                                                                       |                                                                                      |                                                            |                                                      |                                               |                                              |            |
| W8<br>W9                                |                                                                       | DENSA                                                                                | TF                                                         |                                                      |                                               |                                              |            |
| W14                                     |                                                                       | JENOA                                                                                |                                                            |                                                      |                                               |                                              |            |
|                                         |                                                                       |                                                                                      |                                                            |                                                      |                                               |                                              |            |
|                                         |                                                                       | NEW I                                                                                | NSTAI                                                      | LATI                                                 | ON B                                          | OUND                                         | ARY        |
|                                         |                                                                       |                                                                                      |                                                            |                                                      |                                               |                                              |            |
|                                         |                                                                       |                                                                                      |                                                            |                                                      |                                               |                                              |            |
|                                         |                                                                       |                                                                                      |                                                            |                                                      |                                               |                                              |            |
|                                         |                                                                       |                                                                                      |                                                            |                                                      |                                               |                                              |            |
|                                         |                                                                       |                                                                                      |                                                            |                                                      |                                               |                                              |            |
|                                         |                                                                       |                                                                                      |                                                            |                                                      |                                               |                                              |            |
|                                         |                                                                       |                                                                                      |                                                            |                                                      |                                               |                                              |            |
|                                         |                                                                       |                                                                                      |                                                            |                                                      |                                               |                                              |            |
|                                         |                                                                       |                                                                                      |                                                            |                                                      |                                               |                                              |            |
|                                         |                                                                       |                                                                                      |                                                            |                                                      |                                               |                                              |            |
|                                         |                                                                       |                                                                                      |                                                            |                                                      |                                               |                                              |            |
|                                         |                                                                       |                                                                                      |                                                            |                                                      |                                               |                                              |            |
|                                         |                                                                       |                                                                                      |                                                            |                                                      |                                               |                                              |            |
|                                         |                                                                       |                                                                                      |                                                            |                                                      |                                               |                                              |            |
|                                         |                                                                       |                                                                                      |                                                            |                                                      |                                               |                                              |            |
|                                         |                                                                       |                                                                                      |                                                            |                                                      |                                               |                                              |            |
|                                         |                                                                       |                                                                                      |                                                            |                                                      |                                               |                                              |            |
| CO1 FIF                                 | RST ISSU                                                              | JE                                                                                   |                                                            | DHI                                                  | RL                                            | CD                                           | 28/08/2024 |
|                                         |                                                                       |                                                                                      |                                                            |                                                      |                                               |                                              |            |
| ЛК                                      |                                                                       | ROW                                                                                  |                                                            |                                                      |                                               |                                              | DATE       |
|                                         | I                                                                     |                                                                                      | ואט                                                        | JGE                                                  | _ VVF                                         | ιU                                           |            |
|                                         |                                                                       |                                                                                      | AM                                                         | P 7                                                  |                                               |                                              |            |
|                                         | WW                                                                    | VSL E                                                                                | EMIS                                                       | SIO                                                  | N P                                           | LAN                                          |            |
|                                         | VVV                                                                   |                                                                                      |                                                            |                                                      |                                               | _/ \/ N                                      |            |
| Α                                       | PPR                                                                   | OV                                                                                   | ED                                                         | FC                                                   | R                                             | ISS                                          | SUE        |
|                                         |                                                                       |                                                                                      |                                                            | _                                                    |                                               |                                              |            |
| DESIG                                   |                                                                       | NITIALS<br>CD                                                                        |                                                            | DATE<br>08/2024                                      | 1                                             | CALES<br>:1000                               | C01        |
| DRAW                                    | N BY:                                                                 | DHI                                                                                  | 27/                                                        | 08/2024                                              | 4                                             |                                              |            |
|                                         | D142                                                                  |                                                                                      | awing<br>VSL-X                                             |                                                      |                                               | C-90                                         | )4         |
|                                         | D142                                                                  | 19-WV                                                                                | VSL->                                                      | X-X                                                  | X-D-                                          | C-900                                        | 04         |

Wessex Water YTL GROUP

| SITE                                         | ID 13318                                                                                                                                                                                                                                               |
|----------------------------------------------|--------------------------------------------------------------------------------------------------------------------------------------------------------------------------------------------------------------------------------------------------------|
| NGR                                          | ST 848 587                                                                                                                                                                                                                                             |
| RE<br>SL<br>HIS<br>CF<br>LIC<br>2. UN<br>DII | NY MAPS ON THIS DRAWING ARE<br>EPRODUCED FROM THE ORDNANCE<br>JRVEY MAP WITH THE PERMISSION OF<br>S MAJESTY'S STATIONERY OFFICE ©<br>ROWN COPYRIGHT RESERVED,<br>CENCE No. 100019539.<br>ILESS NOTED OTHERWISE, ALL<br>MENSIONS ARE IN MILLIMETRES AND |
| AL                                           | L LEVELS ARE IN METRES AOD.                                                                                                                                                                                                                            |
|                                              | KEY                                                                                                                                                                                                                                                    |
| A1<br>A5                                     | FLARE WASTE GAS BURNER GAS HOLDER                                                                                                                                                                                                                      |
| A8a                                          | BOILERS x2                                                                                                                                                                                                                                             |
| A8b<br>A11                                   | CHP                                                                                                                                                                                                                                                    |
| A11<br>A12                                   | BIOMETHANE WASTE GAS BURNER                                                                                                                                                                                                                            |
| A13<br>A14                                   | GAS ENTRY UNIT PRVs x3<br>GAS UPGRADING PLANT PRVs x6                                                                                                                                                                                                  |
| A14<br>A15                                   | PROPANE STORAGE TANKS PRVs x3                                                                                                                                                                                                                          |
| A16                                          | GAS UPGRADING PLANT OCU                                                                                                                                                                                                                                |
| T5<br>T6                                     | SITE DRAINAGE FROM WWEL TO WWSL                                                                                                                                                                                                                        |
| W3                                           | CHILLER                                                                                                                                                                                                                                                |
| W10<br>W11                                   |                                                                                                                                                                                                                                                        |
| W12                                          | CONDENSATE                                                                                                                                                                                                                                             |
| W13<br>W15                                   | _                                                                                                                                                                                                                                                      |
| W16                                          | GAS UPGRADING PLANT CLEAN UP<br>WATER                                                                                                                                                                                                                  |
|                                              | EPR/HB3602TR/V002- PROPOSED                                                                                                                                                                                                                            |
|                                              | PERMIT BOUNDARY (WESSEX<br>WATER ENTERPRISES LIMITED)                                                                                                                                                                                                  |
|                                              |                                                                                                                                                                                                                                                        |
| C01 FIR                                      | ST ISSUE DHI RL CD 28/08/2024                                                                                                                                                                                                                          |
| мк                                           | REVISIONS DRN CHK APP DATE                                                                                                                                                                                                                             |
|                                              | TROWBRIDGE WRC                                                                                                                                                                                                                                         |
|                                              | AMP 7                                                                                                                                                                                                                                                  |
|                                              |                                                                                                                                                                                                                                                        |
|                                              | WWEL EMISSION PLAN                                                                                                                                                                                                                                     |
| AF                                           | PPROVED FOR ISSUE                                                                                                                                                                                                                                      |
| DESIGI                                       | N BY: DHI 27/08/2024                                                                                                                                                                                                                                   |
|                                              | DRAWING NUMBER<br>D14219-WWSL-XX-XX-D-C-9005                                                                                                                                                                                                           |
| W                                            |                                                                                                                                                                                                                                                        |

| ITEM     |                                                    |                    |  |
|----------|----------------------------------------------------|--------------------|--|
|          | DESCRIPTION                                        | QTY.               |  |
|          | SLUDGE STORAGE AND TREATMENT                       | עוו.               |  |
| A        | SLUDGE RECEPTION TANK                              | 1                  |  |
| В        | SLUDGE STRAINPRESSES                               | 2                  |  |
| С        | PRE-THICKENED SLUDGE STORAGE TANK 1                | 1                  |  |
| D        | PRE-THICKENED SLUDGE STORAGE TANK 2                | 1                  |  |
| E        | GRAVITY BELT THICKENERS                            | 2                  |  |
| F        | GBT FILTRATE PUMPING STATION                       | 1                  |  |
| G        |                                                    | 1                  |  |
| H1-6     |                                                    | 6                  |  |
| I1 & I2  | MESOPHILIC ANAEROBIC DIGESTERS SECONDARY DIGESTERS | 2                  |  |
| K        | DEWATERING BELT PRESS                              | 2                  |  |
| K1       | BELT PRESS STACK 1                                 | 1                  |  |
| K2       | BELT PRESS STACK 2                                 | 1                  |  |
| L        | DEWATERING CENTRIFUGE                              | 2                  |  |
| L1       | SKIP LOADING AREA 1                                | 1                  |  |
| L2       | SKIP LOADING AREA 2                                | 1                  |  |
| М        | DEWATERING LIQUOR TRANSFER PUMPING STATION         | 1                  |  |
| N1 & N2  |                                                    | 2                  |  |
| 0        | RETURN LIQUOR PUMPING STATION                      | 1                  |  |
| Q        |                                                    | 1                  |  |
|          | BIOGAS COLLECTION, STORAGE AND UTILISATION         | 4                  |  |
| R<br>S   | GAS HOLDER<br>DEHUMIDIFIER CHILLER                 | 1                  |  |
| T S      | BOILERS                                            | 2                  |  |
| T2       | BOILERS<br>BOILER STACKS                           | 2                  |  |
| U        | CHP ENGINE                                         | 1                  |  |
| U1       | CHP STACK                                          | 1                  |  |
| V        | WASTE GAS BURNER (FLARE STACK)                     | 1                  |  |
| W        | GAS UPGRADING PLANT                                | 1                  |  |
| W1       | GRID ENTRY UNIT                                    | 1                  |  |
| X        | BIOMETHANE FLARE                                   | 1                  |  |
| Y        | PROPANE TANKS                                      | 3                  |  |
|          | SITE ASSETS                                        |                    |  |
| Z1<br>Z2 | DIESEL TANK<br>SITE GENERATOR                      | 1                  |  |
|          | SITE GENERATOR                                     |                    |  |
|          |                                                    |                    |  |
|          |                                                    | Stateman<br>Martin |  |
|          |                                                    |                    |  |
|          |                                                    |                    |  |