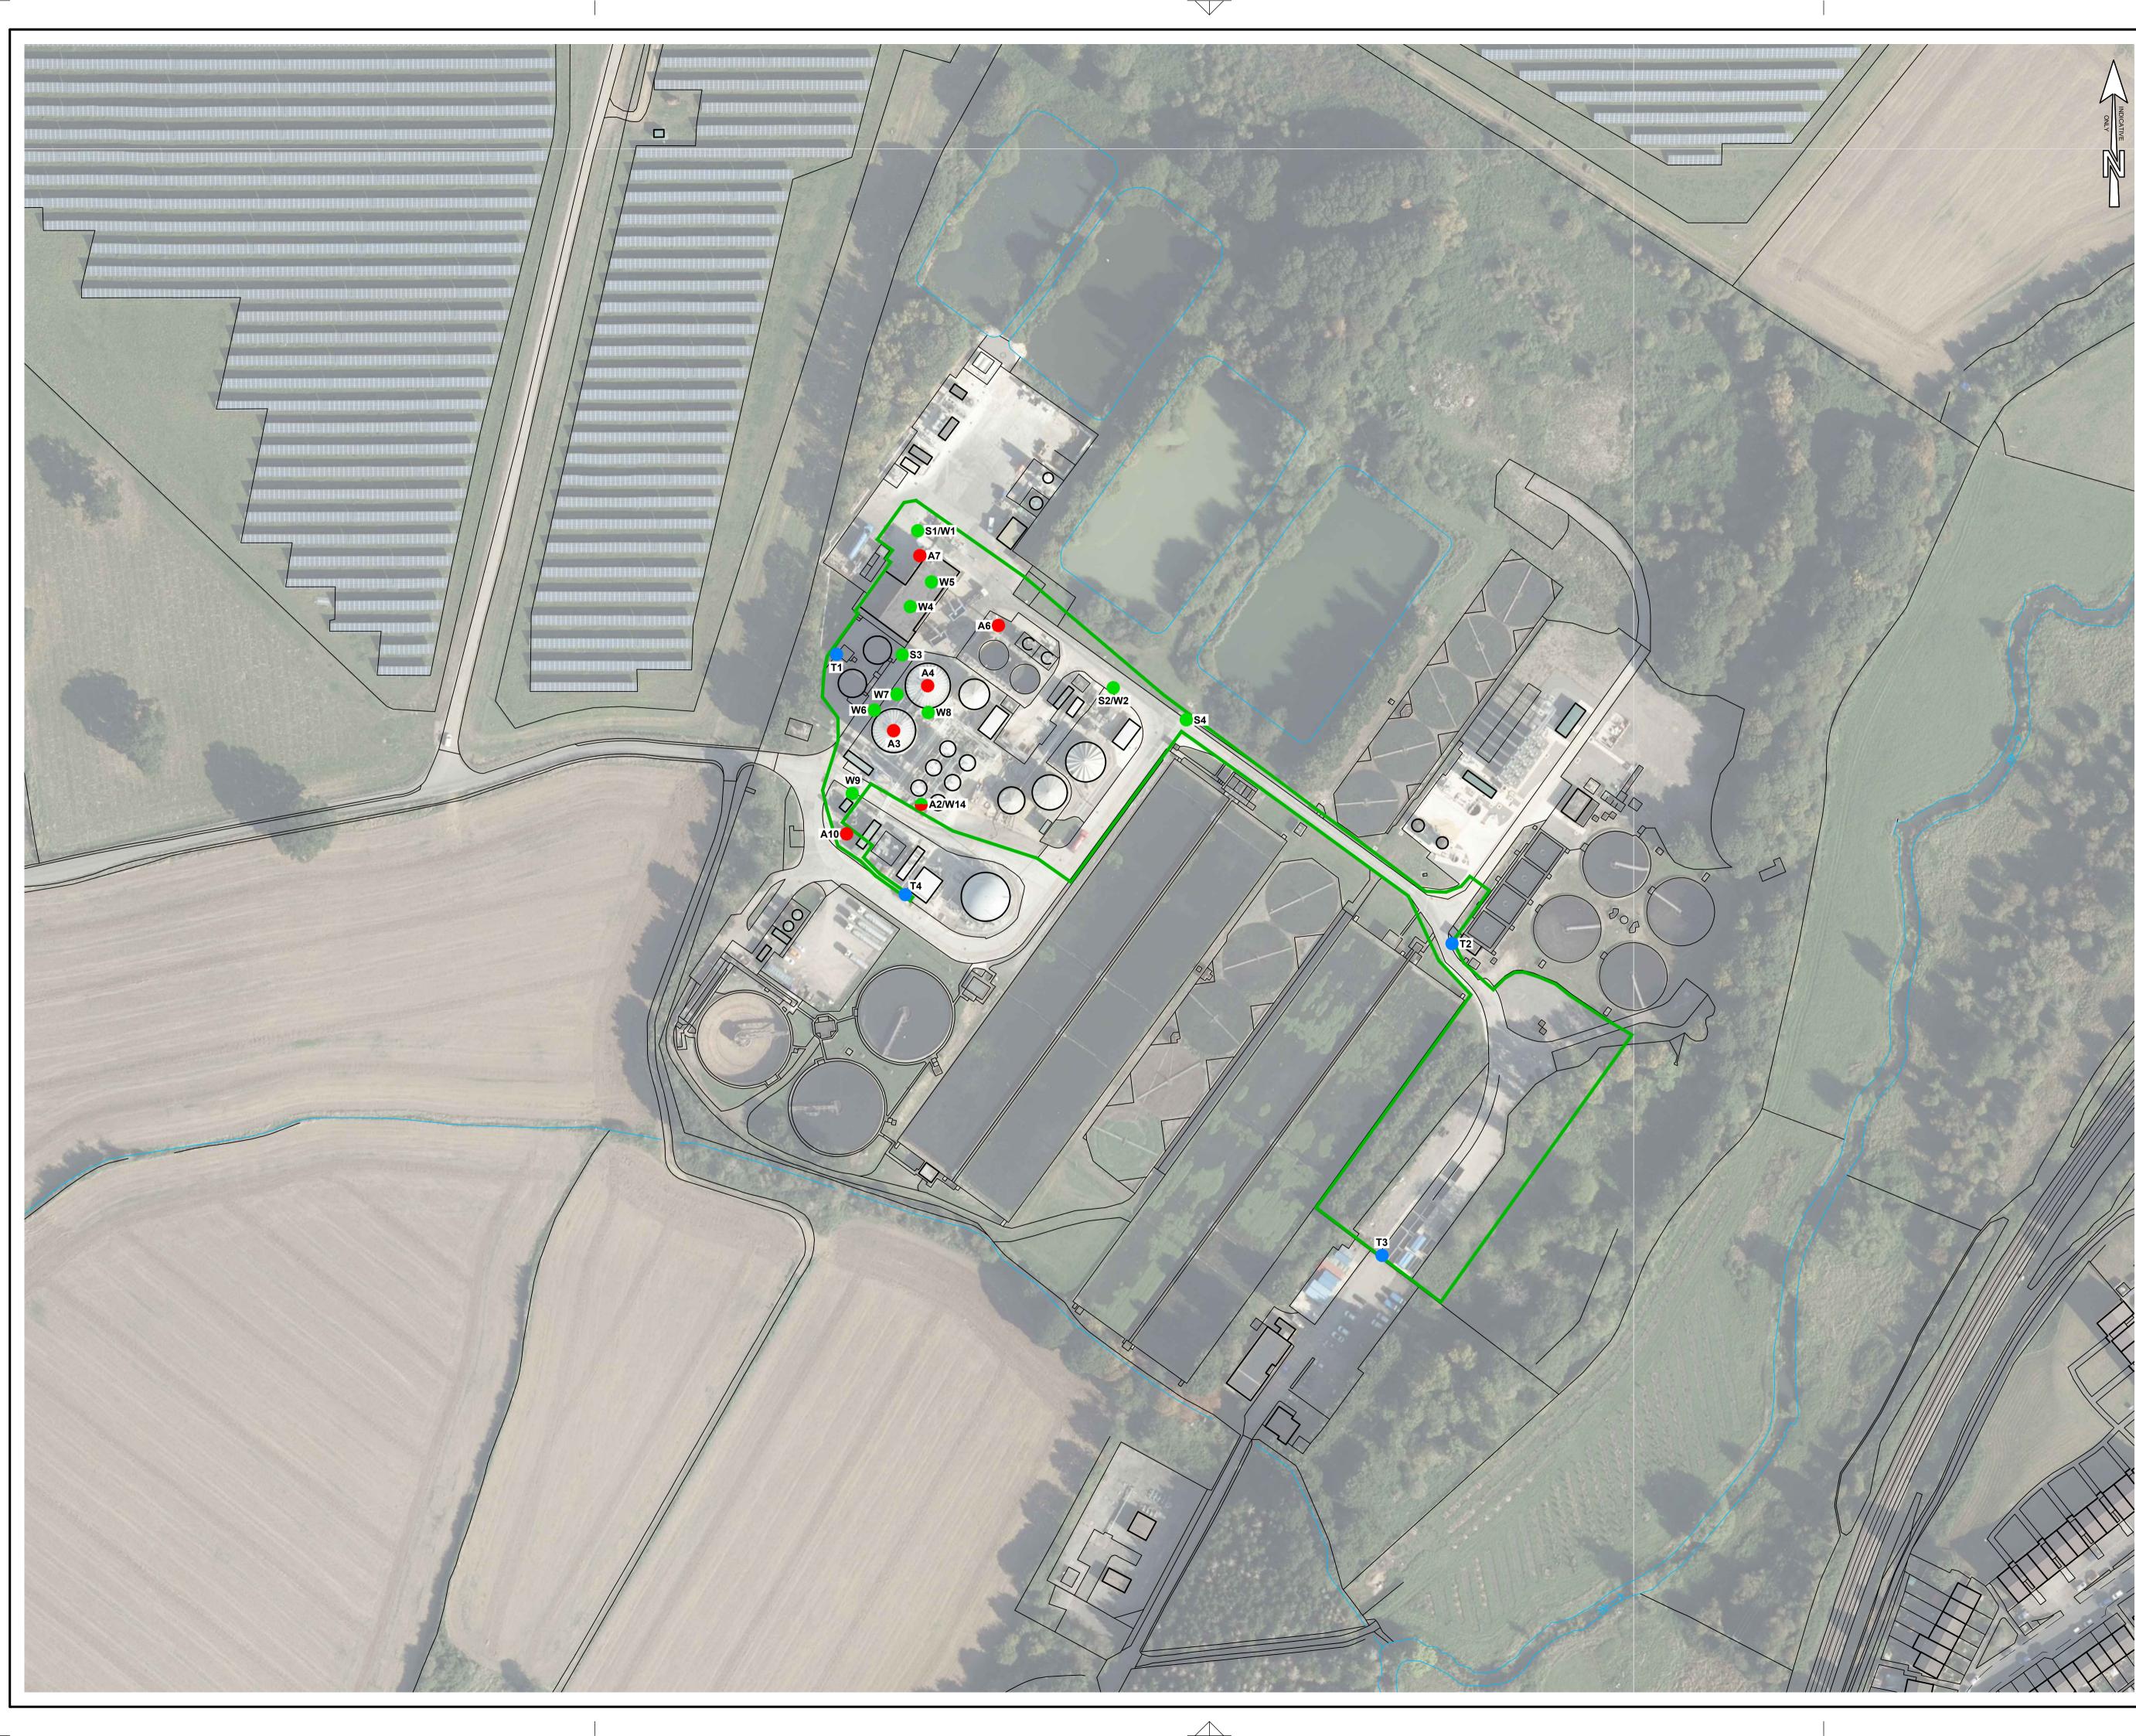

| SITE                                    | ID                                                                    |                                                                                      | 13318                                                      | }                                                    |                                               |                                              |            |
|-----------------------------------------|-----------------------------------------------------------------------|--------------------------------------------------------------------------------------|------------------------------------------------------------|------------------------------------------------------|-----------------------------------------------|----------------------------------------------|------------|
| NGR                                     |                                                                       |                                                                                      | ST 84                                                      | 8 587                                                |                                               |                                              |            |
| RI<br>SI<br>HI<br>C<br>LI<br>2. UI<br>D | NY MAF<br>EPROD<br>JRVEY<br>S MAJE<br>ROWN<br>CENCE<br>NLESS<br>MENSI | PS ON T<br>UCED F<br>MAP W<br>ESTY'S<br>COPYR<br>No. 10<br>NOTED<br>ONS AF<br>ELS AR | FROM<br>/ITH T<br>STAT<br>RIGHT<br>00195<br>00195<br>RE IN | THE<br>HE PI<br>IONE<br>RESE<br>39.<br>ERWI<br>MILLI | ORDI<br>ERMI<br>RY O<br>ERVE<br>SE, A<br>METF | NANC<br>SSION<br>FFICE<br>D,<br>LL<br>RES AI | I OF<br>©  |
|                                         |                                                                       |                                                                                      | KE                                                         | ΞY                                                   |                                               |                                              |            |
| A2                                      | APD                                                                   | PVRV x                                                                               | 2                                                          |                                                      |                                               |                                              |            |
| A3                                      |                                                                       | PVRV x                                                                               |                                                            |                                                      |                                               |                                              |            |
| A4<br>A6                                |                                                                       | PVRV ×                                                                               |                                                            | DING                                                 | STA                                           | CK 1                                         |            |
| A7                                      |                                                                       | PRESS                                                                                |                                                            |                                                      |                                               | _                                            |            |
| A10                                     | GEN                                                                   | ERATO                                                                                | R                                                          |                                                      |                                               |                                              |            |
| S1                                      |                                                                       | FRATE &                                                                              |                                                            | RATE                                                 | E SAN                                         | 1PLIN(                                       | G POINT    |
| S2                                      |                                                                       | SAMPL                                                                                |                                                            | _                                                    |                                               |                                              |            |
| S3                                      |                                                                       | PRESS<br>PLING F                                                                     |                                                            |                                                      |                                               |                                              |            |
| S4                                      |                                                                       | TEWAT<br>T ST 84                                                                     |                                                            |                                                      | RS SA                                         | MPLI                                         | NG         |
| T1                                      |                                                                       |                                                                                      |                                                            |                                                      |                                               |                                              |            |
| T1<br>T2                                | SITE                                                                  | DRAIN                                                                                | AGF (                                                      | SW AI                                                | ND W                                          | ASTE                                         | WATER      |
| Т3                                      |                                                                       | ORS) T                                                                               |                                                            |                                                      |                                               |                                              |            |
| T4                                      |                                                                       |                                                                                      |                                                            |                                                      |                                               |                                              |            |
|                                         | CENT                                                                  | RATE 4                                                                               | & FILT                                                     | RATE                                                 | ESAN                                          | 1PLIN                                        |            |
| W1                                      |                                                                       | 1749 58                                                                              |                                                            |                                                      | <u></u>                                       |                                              | 0040       |
| W2<br>W4                                | GBT                                                                   | SAMPL                                                                                | ING P                                                      | OINT                                                 | ST 84                                         | 1822 5                                       | 8810       |
| W5                                      | BELT                                                                  | PRESS                                                                                | S x2                                                       |                                                      |                                               |                                              |            |
| W6                                      |                                                                       | GAS M                                                                                |                                                            | COM                                                  | DREG                                          | SOD                                          | 3          |
| W7                                      |                                                                       |                                                                                      |                                                            |                                                      |                                               |                                              |            |
| W8<br>W9                                |                                                                       | DENSA                                                                                | TF                                                         |                                                      |                                               |                                              |            |
| W14                                     |                                                                       | JENOA                                                                                |                                                            |                                                      |                                               |                                              |            |
|                                         |                                                                       |                                                                                      |                                                            |                                                      |                                               |                                              |            |
|                                         |                                                                       | NEW I                                                                                | NSTAI                                                      | LATI                                                 | ON B                                          | OUND                                         | ARY        |
|                                         |                                                                       |                                                                                      |                                                            |                                                      |                                               |                                              |            |
|                                         |                                                                       |                                                                                      |                                                            |                                                      |                                               |                                              |            |
|                                         |                                                                       |                                                                                      |                                                            |                                                      |                                               |                                              |            |
|                                         |                                                                       |                                                                                      |                                                            |                                                      |                                               |                                              |            |
|                                         |                                                                       |                                                                                      |                                                            |                                                      |                                               |                                              |            |
|                                         |                                                                       |                                                                                      |                                                            |                                                      |                                               |                                              |            |
|                                         |                                                                       |                                                                                      |                                                            |                                                      |                                               |                                              |            |
|                                         |                                                                       |                                                                                      |                                                            |                                                      |                                               |                                              |            |
|                                         |                                                                       |                                                                                      |                                                            |                                                      |                                               |                                              |            |
|                                         |                                                                       |                                                                                      |                                                            |                                                      |                                               |                                              |            |
|                                         |                                                                       |                                                                                      |                                                            |                                                      |                                               |                                              |            |
|                                         |                                                                       |                                                                                      |                                                            |                                                      |                                               |                                              |            |
|                                         |                                                                       |                                                                                      |                                                            |                                                      |                                               |                                              |            |
|                                         |                                                                       |                                                                                      |                                                            |                                                      |                                               |                                              |            |
|                                         |                                                                       |                                                                                      |                                                            |                                                      |                                               |                                              |            |
|                                         |                                                                       |                                                                                      |                                                            |                                                      |                                               |                                              |            |
|                                         |                                                                       |                                                                                      |                                                            |                                                      |                                               |                                              |            |
| CO1 FIF                                 | RST ISSU                                                              | JE                                                                                   |                                                            | DHI                                                  | RL                                            | CD                                           | 28/08/2024 |
|                                         |                                                                       |                                                                                      |                                                            |                                                      |                                               |                                              |            |
| ЛК                                      |                                                                       | ROW                                                                                  |                                                            |                                                      |                                               |                                              | DATE       |
|                                         | I                                                                     |                                                                                      | ואט                                                        | JGE                                                  | _ VVF                                         | ιU                                           |            |
|                                         |                                                                       |                                                                                      | AM                                                         | P 7                                                  |                                               |                                              |            |
|                                         | WW                                                                    | VSL E                                                                                | EMIS                                                       | SIO                                                  | N P                                           | LAN                                          |            |
|                                         | VVV                                                                   |                                                                                      |                                                            |                                                      |                                               | _/ \/ N                                      |            |
| Α                                       | PPR                                                                   | OV                                                                                   | ED                                                         | FC                                                   | R                                             | ISS                                          | SUE        |
|                                         |                                                                       |                                                                                      |                                                            | _                                                    |                                               |                                              |            |
| DESIG                                   |                                                                       | NITIALS<br>CD                                                                        |                                                            | DATE<br>08/2024                                      | 1                                             | CALES<br>:1000                               | C01        |
| DRAW                                    | N BY:                                                                 | DHI                                                                                  | 27/                                                        | 08/2024                                              | 4                                             |                                              |            |
|                                         | D142                                                                  |                                                                                      | awing<br>VSL-X                                             |                                                      |                                               | C-90                                         | )4         |
|                                         | D142                                                                  | 19-WV                                                                                | VSL->                                                      | X-X                                                  | X-D-                                          | C-900                                        | 04         |