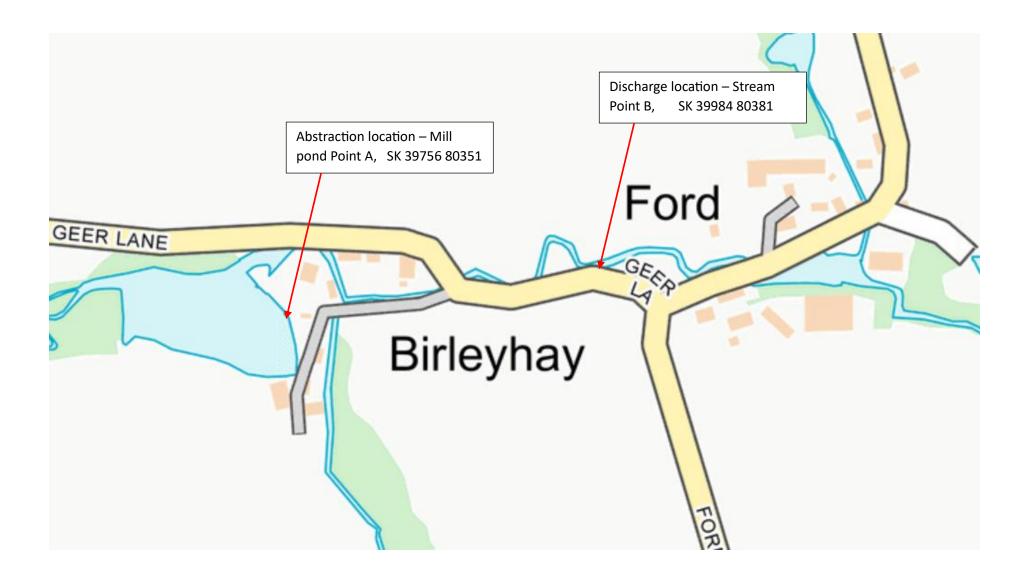

-23            |         |                  | Renewables                      |        |       |
| Chec                             | ked By: | Revision:        | Brimscombe Mill, Br             | imsc   | ombe, |
| AE                               | E       | 4                | Stroud, Gloucestershire, GL5 2Q |        |       |
| Scale:                           |         | Papersize:       | Tel.: 01453 88 77 44            |        |       |
| 10                               | 000     | A3               | FAX: 01453 88 77 84             |        |       |
| Statu                            | s:      | Sheet of sheets: | www.renewablesfirs              | st.co. | uk    |
| Н                                | D1      | 1 OF 1           | în 🔳                            |        |       |