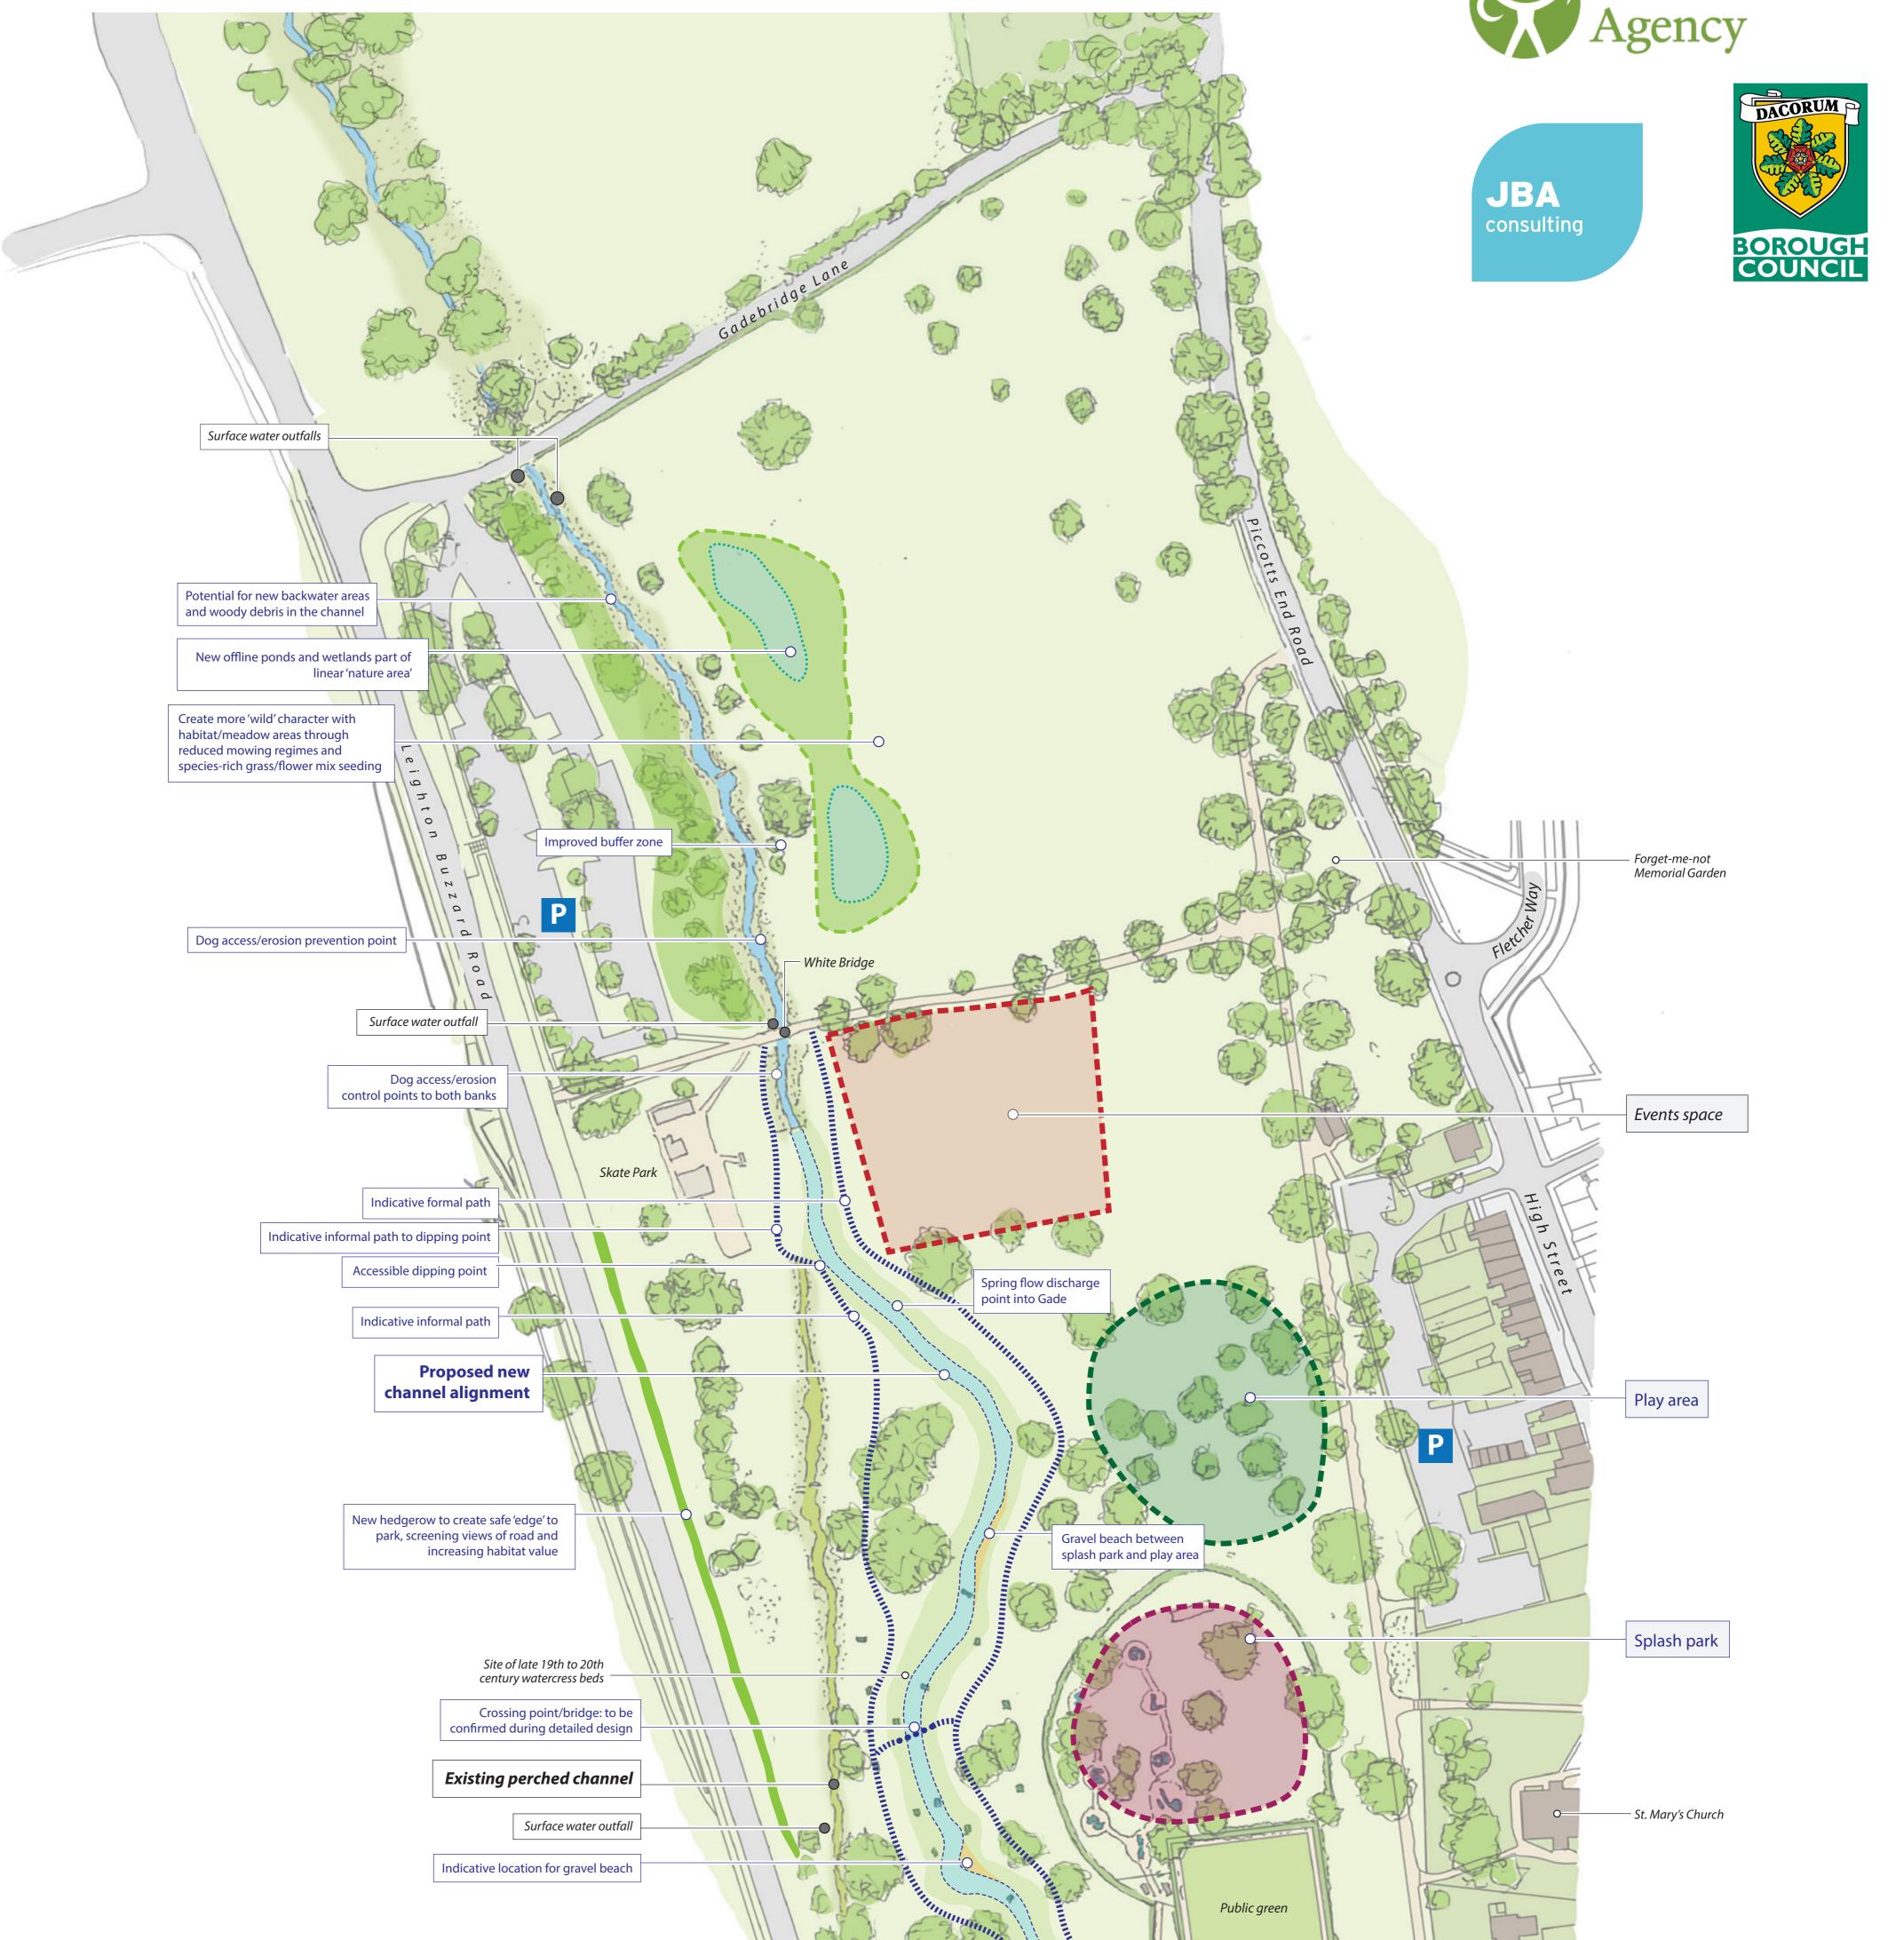

## Indicative Landscape Plan: Gadebridge Park **River Restoration**

MILLINI MARTINI Club green Manor House Walls Proposed location for footbridge and new gauging station Charter Tower Bowling club house 0-Site of late 18th century gardens Existing perched channel New channel to join existing: alignment to be finalised at detailed design stage **Existing features:** Ρ C shown in black (*italic*) Existing Bury Mill gauging station The Bury **Proposed features:** shown in blue (plain text) Site of former Bury Mill C Flood culvert kept operational. Proposed new paths ..... Existing outfall to piped spring flows Queensway (indicative routes) < Version 7-0