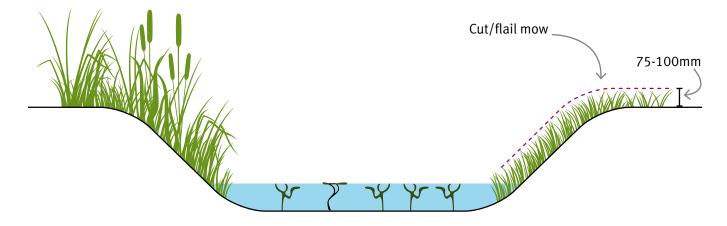

|  |  |
| 3250                                              |                           |                           |                            |                         |  |  |
| Playing Field Foot Bridge                         |                           |                           |                            |                         |  |  |
| 3450                                              |                           |                           |                            |                         |  |  |
| Ton Lane                                          |                           |                           |                            |                         |  |  |

Section 1: Maintain Conveyance



## M4 Grass control



Maintenance this side only



Section 1: Maintain Conveyance



#### M5 Grass control



Annual maintenance this side only





### W4 Weed control



Maintain short lengths of approx. 20m of aquatic margin on alternating sides



### TB3 Tree and bush management

Tree and bush work can usually be undertaken between September and Mid-February, unless nesting birds are present.



# ME2 Mowing Raised Banks