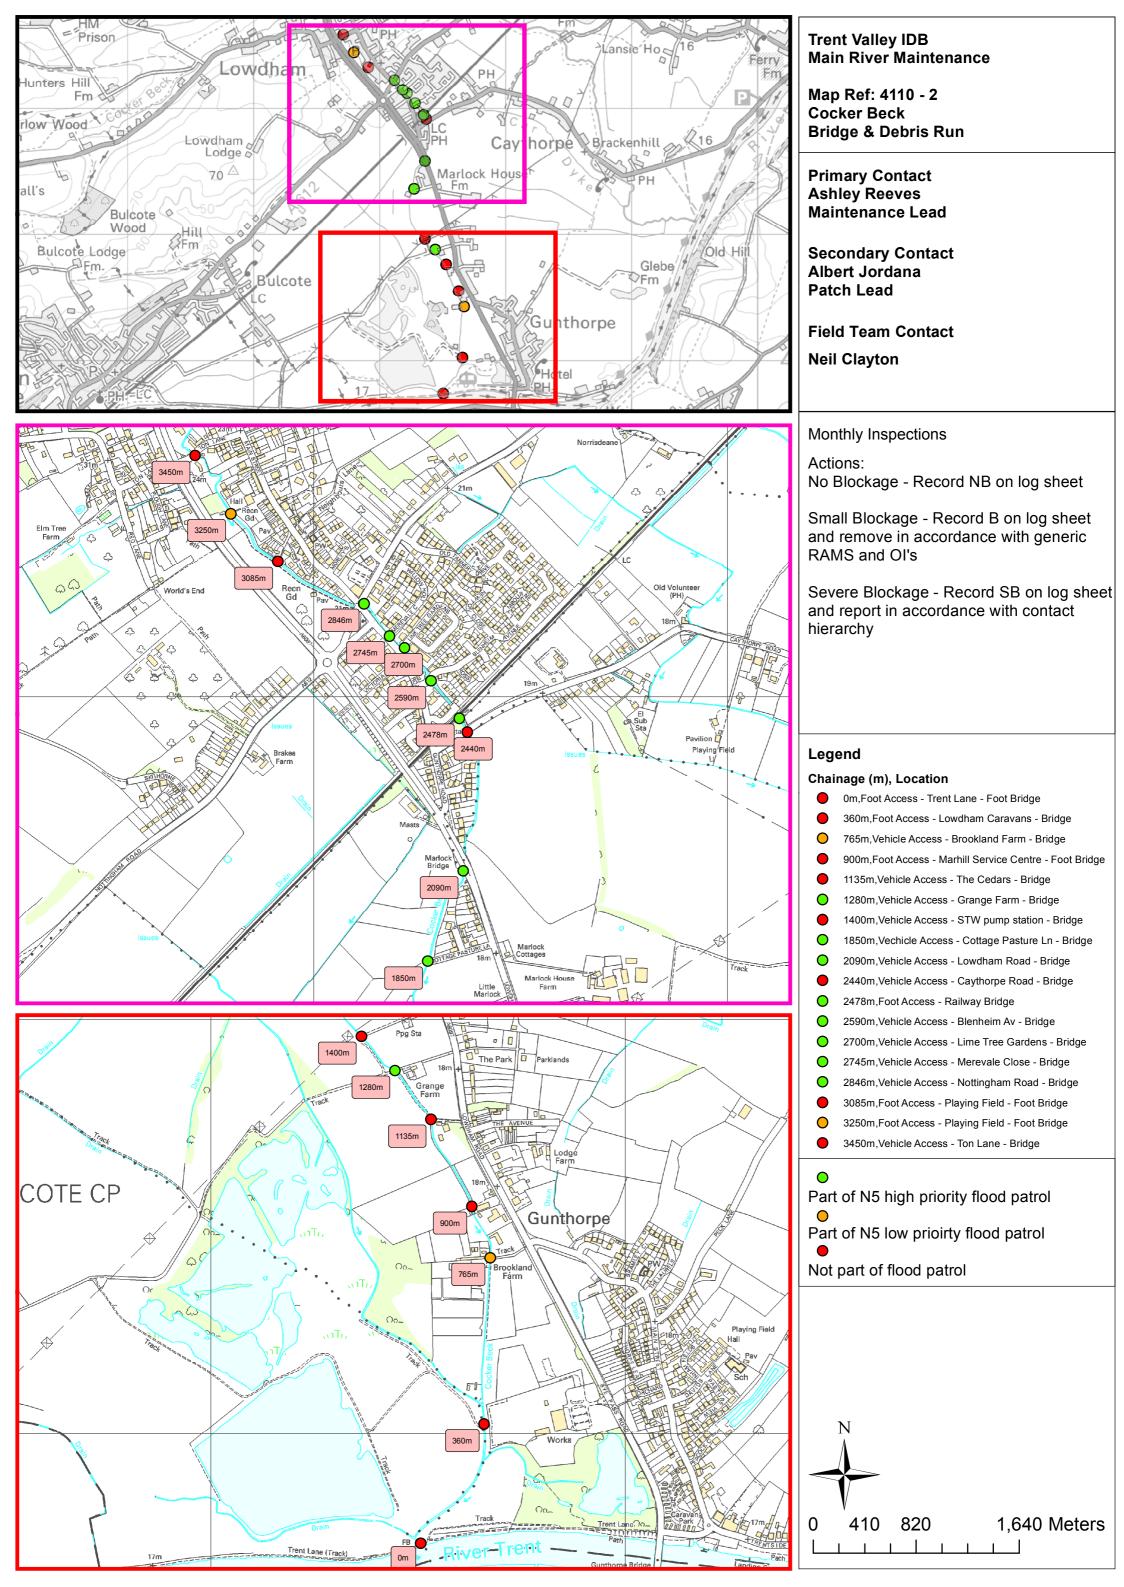

© Environment Agency copyright and / or database rights 2015. All rights reserved. © Crown Copyright and database right. All rights reserved. Environment Agency, 100024198, 2015.

| Map Ref: 4110 - 2 Cocker Beck Bridge & Debris Run |                        |                      |                       |                       |  |  |
|---------------------------------------------------|------------------------|----------------------|-----------------------|-----------------------|--|--|
|                                                   | NB                     |                      |                       |                       |  |  |
| Blockag                                           | В                      |                      |                       |                       |  |  |
| Severe b                                          | SB                     |                      |                       |                       |  |  |
| Chainage                                          | Inspection #1<br>April | Inspection #2<br>May | Inspection #3<br>June | Inspection #4<br>July |  |  |
| 0                                                 |                        |                      |                       |                       |  |  |
| Trent Lane                                        |                        |                      |                       |                       |  |  |
| 360                                               |                        |                      |                       |                       |  |  |
| Lowdham Caravans                                  |                        |                      |                       |                       |  |  |
| 765                                               |                        |                      |                       |                       |  |  |
| Brookland Farm                                    |                        |                      |                       |                       |  |  |
| 900                                               |                        |                      |                       |                       |  |  |
| Marhill Service Centre                            |                        |                      |                       |                       |  |  |
| 1135                                              |                        |                      |                       |                       |  |  |
| The Cedars                                        |                        |                      |                       |                       |  |  |
| 1280                                              |                        |                      |                       |                       |  |  |
| Grange Farm                                       |                        |                      |                       |                       |  |  |
| 1400<br>STW pump station                          |                        |                      |                       |                       |  |  |
| STW pump station<br>1850                          |                        |                      |                       |                       |  |  |
| Cottage Pasture Lane                              |                        |                      |                       |                       |  |  |
| 2090                                              |                        |                      |                       |                       |  |  |
| Lowdham Road                                      |                        |                      |                       |                       |  |  |
| 2440                                              | 1                      |                      |                       |                       |  |  |
| Caythorpe Road                                    |                        |                      |                       |                       |  |  |
| 2478                                              |                        |                      |                       |                       |  |  |
| Railway Bridge                                    |                        |                      |                       |                       |  |  |
| 2590                                              |                        |                      |                       |                       |  |  |
| Belnheim Avenue                                   |                        |                      |                       |                       |  |  |
| 2700                                              |                        |                      |                       |                       |  |  |
| Lime Tree Gardens                                 |                        |                      |                       |                       |  |  |
| 2745                                              |                        |                      |                       |                       |  |  |
| Merevale Close                                    |                        |                      |                       |                       |  |  |
| 2846                                              |                        |                      |                       |                       |  |  |
| Nottingham Road                                   |                        |                      |                       |                       |  |  |
| 3085                                              |                        |                      |                       |                       |  |  |
| Playing Field Foot Bridge                         |                        |                      |                       |                       |  |  |
| 3250                                              |                        |                      |                       |                       |  |  |
| Playing Field Foot Bridge                         |                        |                      |                       |                       |  |  |
| 3450<br>Tan Lana                                  |                        |                      |                       |                       |  |  |
| Ton Lane                                          |                        |                      |                       |                       |  |  |