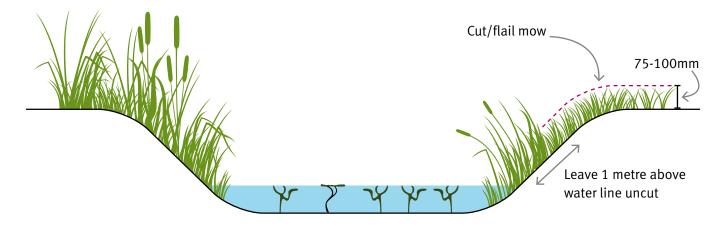

|                           |                            |                         |  |  |
| Playing Field Foot Bridge                         |                           |                           |                            |                         |  |  |
| 3450                                              |                           |                           |                            |                         |  |  |
| Ton Lane                                          |                           |                           |                            |                         |  |  |

Section 1: Maintain Conveyance



## M4 Grass control



Maintenance this side only



Section 1: Maintain Conveyance



#### M5 Grass control



Annual maintenance this side only





### W4 Weed control



Maintain short lengths of approx. 20m of aquatic margin on alternating sides



### TB3 Tree and bush management

Tree and bush work can usually be undertaken between September and Mid-February, unless nesting birds are present.



# ME2 Mowing Raised Banks