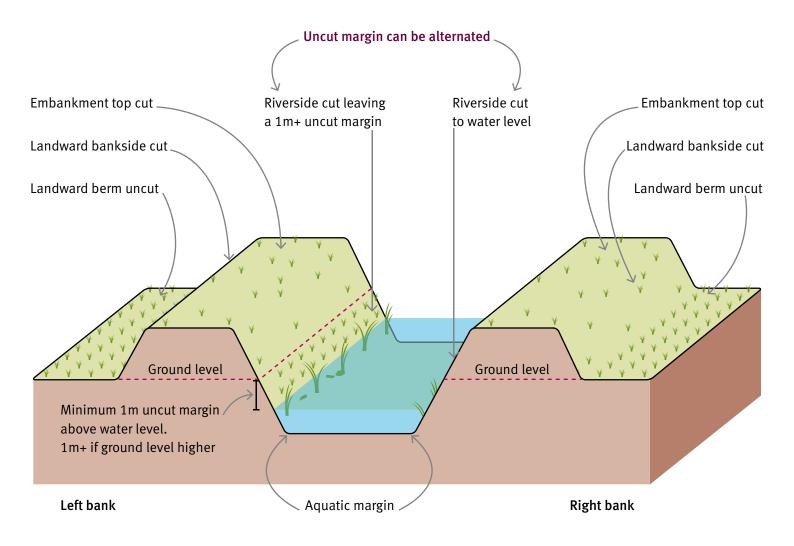

### W4 Weed control

Maintain short lengths of approx. 20m of aquatic margin on alternating sides