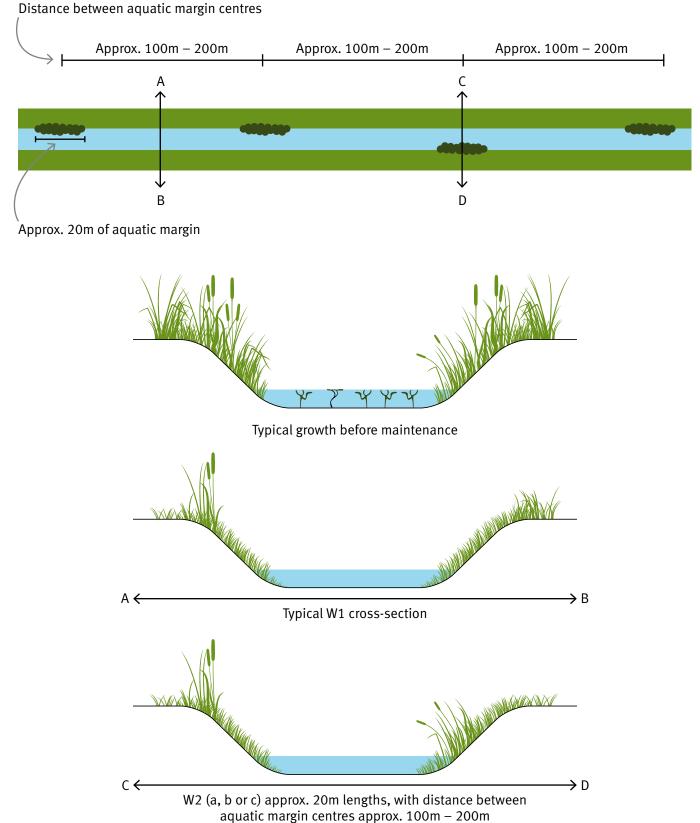

### W4 Weed control

Maintain short lengths of approx. 20m of aquatic margin on alternating sides