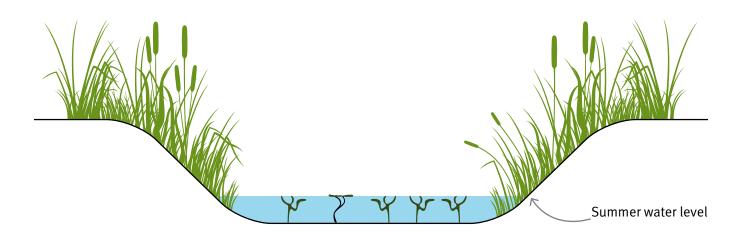

### W4 Weed control

Maintain short lengths of approx. 20m of aquatic margin on alternating sides