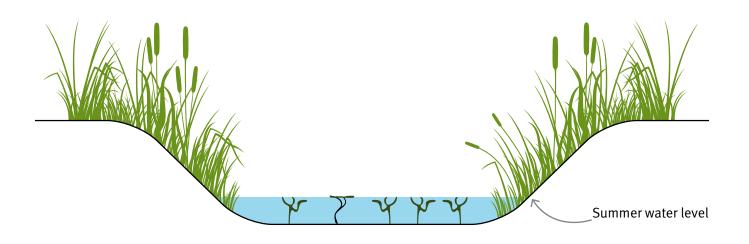

### W4 Weed control

Maintain short lengths of approx. 20m of aquatic margin on alternating sides