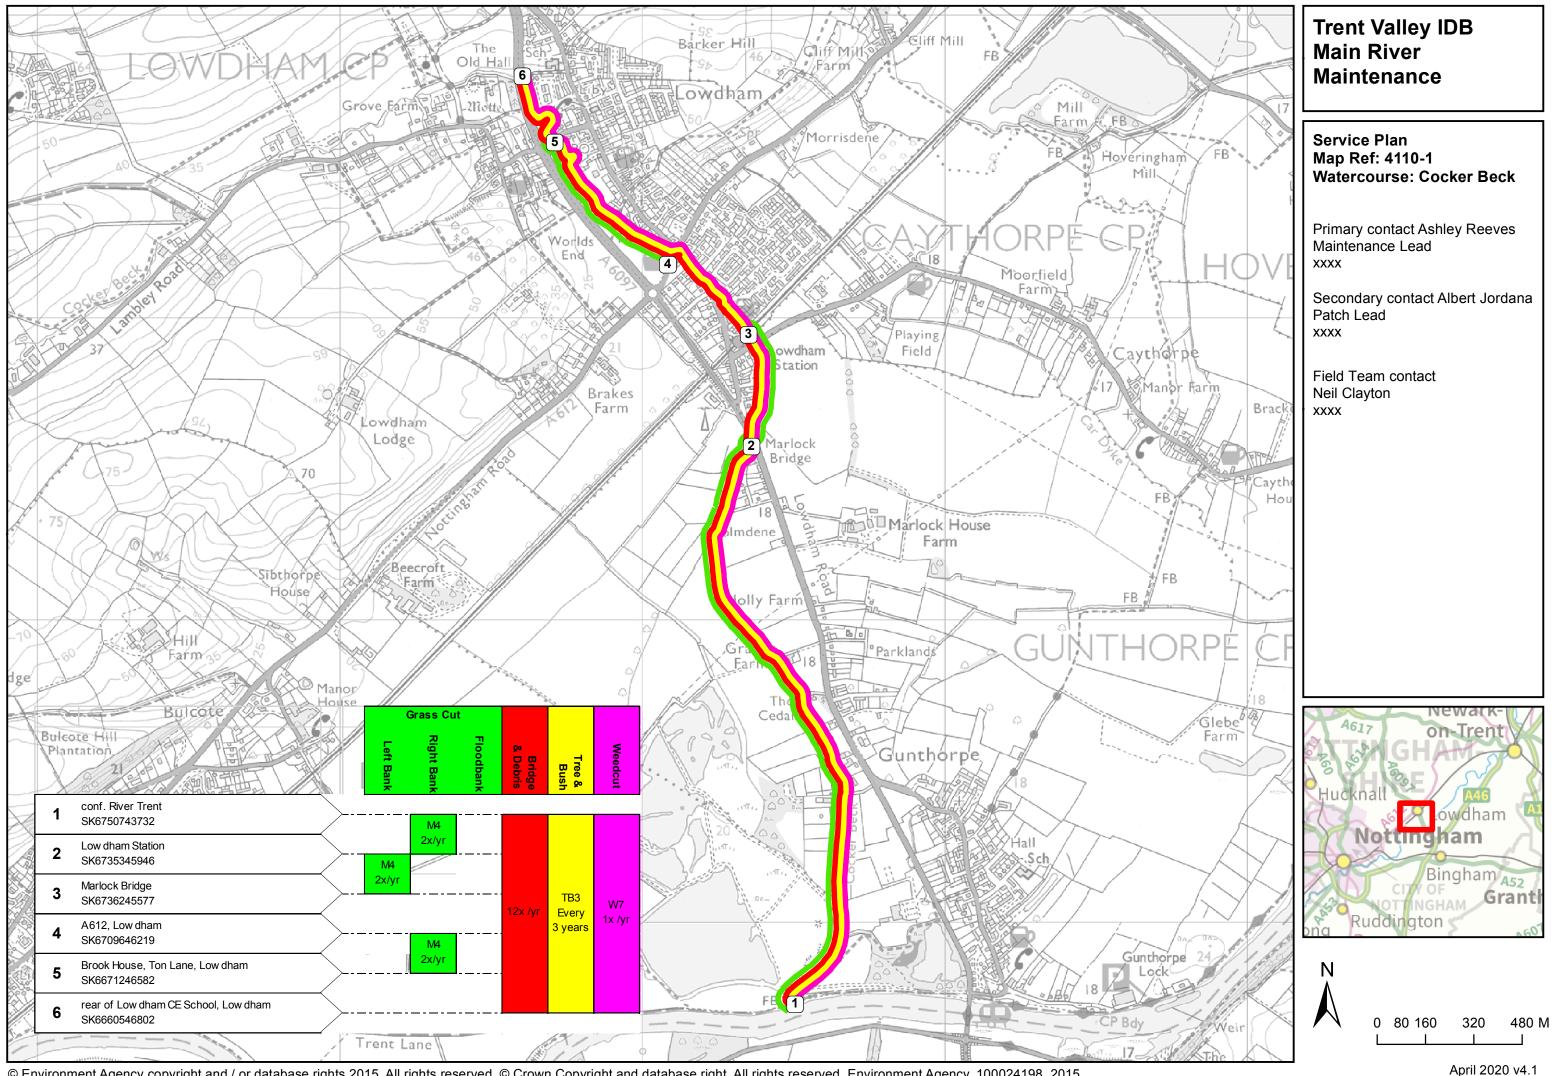

Section 1: Maintain Conveyance

## M4 Grass control

Maintenance this side only

Section 1: Maintain Conveyance