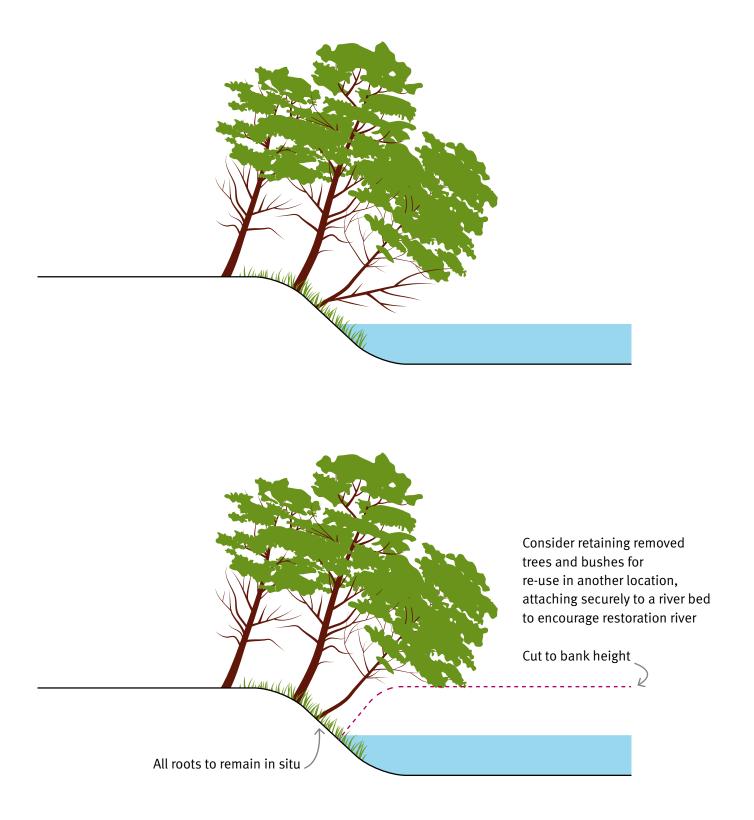

### TB3 Tree and bush management

Tree and bush work can usually be undertaken between September and Mid-February, unless nesting birds are present.