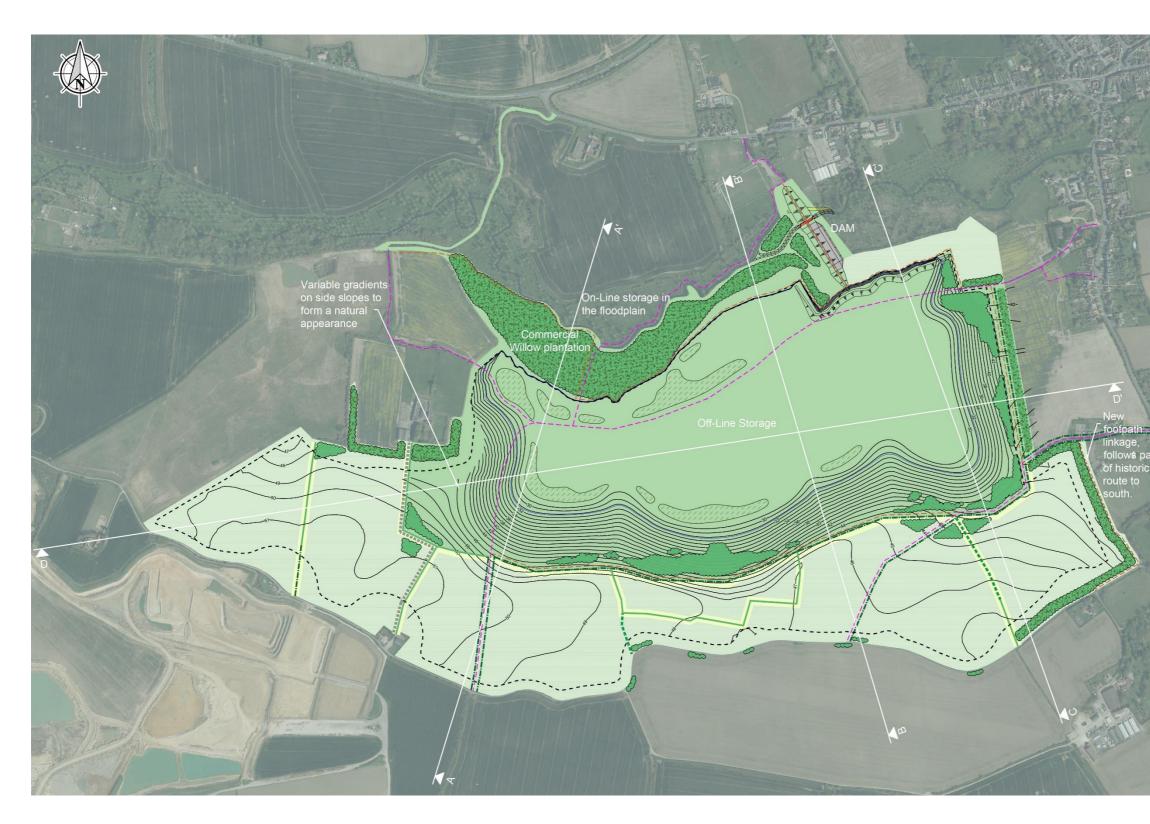

## **Coggeshall, Feering & Kelvedon Flood Alleviation Scheme**

Final Restoration Scheme

## Legend

- ----- Extraction area
- ----- PRoW (Existing & Reinstated)
- Permissive footpath (Dedicated Permissive Route)
- Native hedgerow (Reinstated) Historic hedgerow (New)
- Native hedgerow (New)
- Species rich agricultural margins Proposed native woodland and
- scattered trees Existing tree planting and woodland scattered trees
  - Agricultural restoration
- Species rich grassland
- Scattered shallow scrapes 0.5 to 1.0m deep, between 100m<sup>2</sup> and 900m<sup>2</sup> surface area