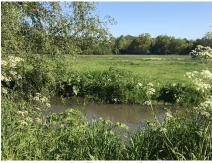

This was an idea favoured by the communities at our last public drop-ins (July 2015).

The "off-line" flood storage area would be restored as a floodplain grassland which will incorporate habitat diversity.

Image of a Floodplain Grassland