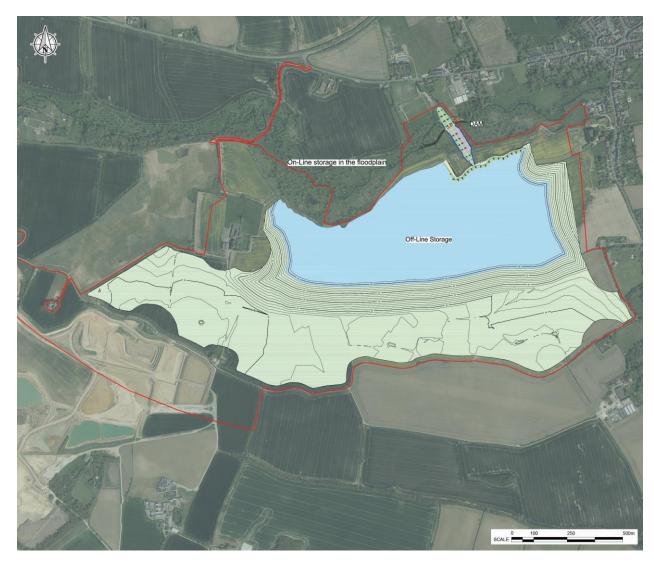

## Legend

We are currently exploring options that could provide the flood storage which could include constructing an "on-line" embankment (or Dam) across the River Blackwater near the Coggeshall Football Ground and the creation of an"off-line" flood storage area next to the river.

This was an idea favoured by the communities at our last public drop-ins (July 2015).

The "off-line" flood storage area would be restored as a floodplain grassland which will incorporate habitat diversity.