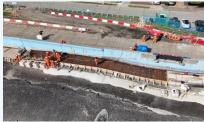

#### Progress from site

Over the past month we have:

- Completed remobilising to Compound 2 at the Movie Starr car park.
- Continued with the construction of temporary access ramps and upper haul road in the Concord Café phase.
- Commenced removal of sand from Concord Beach to temporary storage.
- Demolished the concrete aprons adjacent to Concord Café.
- Continued the placement of OSA/LSA in Eastern Esplanade phase.
- Undertaken concrete pours to the Chapman Sands ramp.
- Continued with the construction of beach access steps for the Eastern Esplanade Phase – three sets are currently ongoing.

Work on Concord Café phase

Chapman Sands ramp reinforcement being installed

In the coming months, we will:

- Commence the construction of the new beach access ramp at Concord Beach.
- Continue the placement of OSA/LSA in Eastern Esplanade phase.
- · Commence placement of OSA/LSA at Concord Beach.
- Plant nine trees to the area next to Fisherman's Corner.
- Continue with the removal of the lower and upper haul roads and access ramps in the Chapman Sands phase, in preparation for opening to the public.