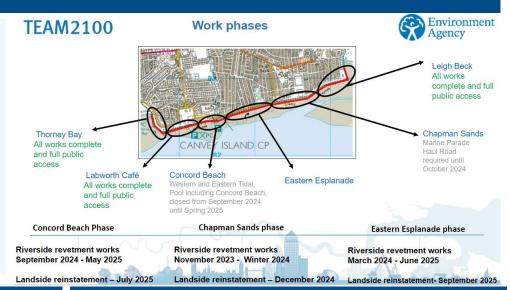

#### New work phases diagram

We recently released a new timeline to outline the latest work phases for the project.

The phases diagram on the right outlines the work completed so far and the dates for the areas we have yet to work on.