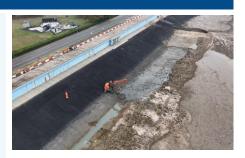

#### Progress from site

Over the past month we have:

- Completed remobilising to Compound 2 at the Movie Starr car park.
- Continued with the construction of temporary access ramps and upper haul road in the Concord Café phase.
- Commenced removal of sand from Concord Beach to temporary storage.
- Demolished the concrete aprons adjacent to Concord Café.
- Continued the placement of OSA/LSA in Eastern Esplanade phase.
- Undertaken concrete pours to the Chapman Sands ramp.
- Continued with the construction of beach access steps for the Eastern Esplanade Phase – three sets are currently ongoing.

Work on Concord Café phase

Chapman Sands ramp reinforcement being installed

In the coming months, we will:

- Commence the construction of the new beach access ramp at Concord Beach.
- Continue the placement of OSA/LSA in Eastern Esplanade phase.
- · Commence placement of OSA/LSA at Concord Beach.
- Plant nine trees to the area next to Fisherman's Corner.
- Continue with the removal of the lower and upper haul roads and access ramps in the Chapman Sands phase, in preparation for opening to the public.