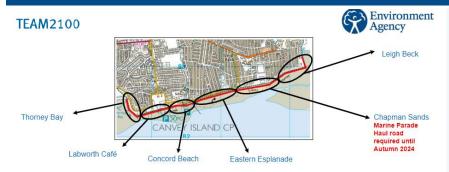

#### Fisherman's Corner is set to open

| Thorney Bay                                                         | Leigh Beck                 | Labworth Cafe                | Chapman Sands                    | Concord Beach                | Eastern Esplanade         |
|---------------------------------------------------------------------|----------------------------|------------------------------|----------------------------------|------------------------------|---------------------------|
| March 2023 –<br>March 2024<br>*Fisherman's Corner<br>open July 2024 | April 2023 -<br>March 2024 | September 2023<br>- May 2024 | November 2023 -<br>November 2024 | September 2024 -<br>May 2025 | March 2024 -<br>June 2025 |

Here's the latest project timings in the image on the left. You will see that under the Thorney Bay phase on the far left of the diagram, we schedule to open Fisherman's Corner from mid-July 2024.

We would like to thank everyone for their patience and cooperation while we worked in the area.