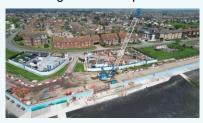

## **Progress from site**

Over the past month we have:

- Continued to place Open Stone Asphalt (OSA) / Lean Sand Asphalt (LSA) through the Chapman Sands phase.
- Started construction of precast concrete steps at Chapman Sands.
- Completed the driving of the piling to the Chapman Sands Ramp.
- Placed the precast concrete units and undertaken concrete pours to the Fisherman's Corner Ramp.
- Removed Satellite Compound 2 and handed back Movie Starr car park.
- Sown the wild-flower grass mix to the landward side embankment in the Thorney Bay, Labworth Café and Leigh Beck phases.
- Continued to construct temporary access ramps and the upper haul road along Eastern Esplanade.

Fisherman's Corner Ramp construction work

Placing LSA and laying OSA on the revetment at Chapman Sands

In the coming months, we will:

- Complete works and fully open to the public the Labworth phase, including Fisherman's Corner.
- Continued to place OSA/LSA in the through the Chapman Sands phase.
- Continue with the construction of the Chapman Sands access ramp.
- Continue with the construction of the temporary access ramps and upper haul road along Eastern Esplanade.