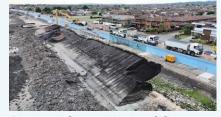

## **Progress from site**

Over the past month we have:

- Continued to place Open Stone Asphalt (OSA) / Lean Sand Asphalt (LSA) through the Chapman Sands phase.
- Started construction of precast concrete steps at Chapman Sands.
- Completed the driving of the piling to the Chapman Sands Ramp.
- Placed the precast concrete units and undertaken concrete pours to the Fisherman's Corner Ramp.
- Removed Satellite Compound 2 and handed back Movie Starr car park.
- Sown the wild-flower grass mix to the landward side embankment in the Thorney Bay, Labworth Café and Leigh Beck phases.
- Continued to construct temporary access ramps and the upper haul road along Eastern Esplanade.

Fisherman's Corner Ramp construction work

Placing LSA and laying OSA on the revetment at Chapman Sands

In the coming months, we will:

- Complete works and fully open to the public the Labworth phase, including Fisherman's Corner.
- Continued to place OSA/LSA in the through the Chapman Sands phase.
- Continue with the construction of the Chapman Sands access ramp.
- Continue with the construction of the temporary access ramps and upper haul road along Eastern Esplanade.