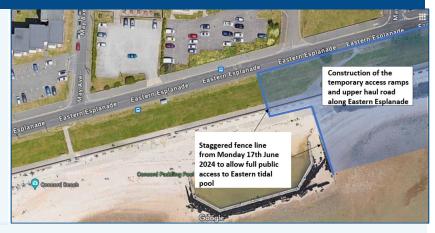

# Eastern Esplanade: revised closure

The ongoing construction along Eastern Esplanade is progressing with the implementation of temporary access ramps and the upper haul road.

To facilitate this, closures on the landward and riverside from The Waterfront to the junction of May Avenue will commence from 17 June 2024.

This necessary step will lead to increased activity and the implementation of traffic management systems to ensure safety and order in the vicinity.

In response to community feedback, the planned closure of the tidal pool east of Concord Café has been postponed. Initially set to be closed from 15 July 2024 to early June 2025, the revised schedule now sets the closure for early September 2024 to Spring 2025. This change reflects the community's value of the tidal pools over the summer period and the commitment to public safety during the construction period. We thank you all for your feedback. Updates on the progress and any potential changes to the closure duration will be communicated in due course. Meanwhile, residents and visitors can enjoy both the eastern and western tidal pools throughout the upcoming summer season.