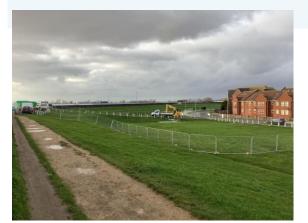

### **Progress from site**

Over the past month we have:

- Opened further sections of the Chapman Sands phase footpath.
- Continued with the placement of OSA/LSA for Concord Beach phase.
- Continued with the construction of new precast concrete beach access steps for Concord Beach and Eastern Esplanade phases.
- Completed the installation of the steel sheet pile wall associated with the new beach access ramp at Concord Beach.
- Additional section of footpath between Park Avenue and North Falls opened to the public on 6th December.

Reinstated/completed area on the landside to Marine Parade

Completed steps and OSA/LSA along Eastern Esplanade

In the coming months, we will:

- Commence the construction of a concrete capping beam to the steel sheet piles at Concord Beach and ongoing construction of the associated ramp.
- Continue with the construction of the new maintenance access track ramp at Chapman Sands
- Continue with the installation of the new precast concrete beach access steps – construction of all remaining steps now ongoing.
- Continue with the reinstatement of the landside embankment in the Chapman Sands phase.