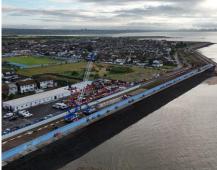

#### Progress over the past two years

Since we started on site in January 2023, we have made good progress and are currently on schedule to complete the project next year. Our achievements so far include installing 12 sets of steps (and have begun work on the final five sets of steps). We have also placed approximately 86,000 tons of OSA/LSA to date on the revetment and reinstalled over 200 benches for the completed phases on the revetement and landside across the island.

Below are a selection of images that show the progress since January 2023. You can find more progress images on the project webpage: <a href="https://consult.environment-agency.gov.uk/east-anglia-c-e/canvey-southern-shoreline-project/">https://consult.environment-agency.gov.uk/east-anglia-c-e/canvey-southern-shoreline-project/</a>

January 2023

July 2023

August 2024

September 2024

October 2024