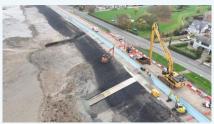

### **Progress from site**

Over the past month we have:

- Opened further sections of the Chapman Sands phase footpath.
- Continued with the placement of OSA/LSA for Concord Beach phase.
- Continued with the construction of new precast concrete beach access steps for Concord Beach and Eastern Esplanade phases.
- Completed the installation of the steel sheet pile wall associated with the new beach access ramp at Concord Beach.
- Additional section of footpath between Park Avenue and North Falls opened to the public on 6th December.

Reinstated/completed area on the landside to Marine Parade

Completed steps and OSA/LSA along Eastern Esplanade

In the coming months, we will:

- Commence the construction of a concrete capping beam to the steel sheet piles at Concord Beach and ongoing construction of the associated ramp.
- Continue with the construction of the new maintenance access track ramp at Chapman Sands
- Continue with the installation of the new precast concrete beach access steps – construction of all remaining steps now ongoing.
- Continue with the reinstatement of the landside embankment in the Chapman Sands phase.