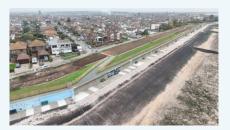

### **Progress from site**

Over the past month we have:

- Opened further sections of the Chapman Sands phase footpath.
- Continued with the placement of OSA/LSA for Concord Beach phase.
- Continued with the construction of new precast concrete beach access steps for Concord Beach and Eastern Esplanade phases.
- Completed the installation of the steel sheet pile wall associated with the new beach access ramp at Concord Beach.
- Additional section of footpath between Park Avenue and North Falls opened to the public on 6th December.

Reinstated/completed area on the landside to Marine Parade

Completed steps and OSA/LSA along Eastern Esplanade

In the coming months, we will:

- Commence the construction of a concrete capping beam to the steel sheet piles at Concord Beach and ongoing construction of the associated ramp.
- Continue with the construction of the new maintenance access track ramp at Chapman Sands
- Continue with the installation of the new precast concrete beach access steps – construction of all remaining steps now ongoing.
- Continue with the reinstatement of the landside embankment in the Chapman Sands phase.