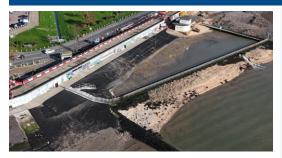

### **Progress from site**

Over the past month we have:

- Opened further sections of the Chapman Sands phase footpath.
- Continued with the placement of OSA/LSA for Concord Beach phase.
- Continued with the construction of new precast concrete beach access steps for Concord Beach and Eastern Esplanade phases.
- Completed the installation of the steel sheet pile wall associated with the new beach access ramp at Concord Beach.
- Additional section of footpath between Park Avenue and North Falls opened to the public on 6th December.

Reinstated/completed area on the landside to Marine Parade

Completed steps and OSA/LSA along Eastern Esplanade

In the coming months, we will:

- Commence the construction of a concrete capping beam to the steel sheet piles at Concord Beach and ongoing construction of the associated ramp.
- Continue with the construction of the new maintenance access track ramp at Chapman Sands
- Continue with the installation of the new precast concrete beach access steps – construction of all remaining steps now ongoing.
- Continue with the reinstatement of the landside embankment in the Chapman Sands phase.