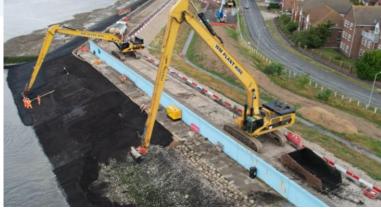

### **Progress from site**

Over the past month we have:

- Opened further sections of the Chapman Sands phase footpath.
- Continued with the placement of OSA/LSA for Concord Beach phase.
- Continued with the construction of new precast concrete beach access steps for Concord Beach and Eastern Esplanade phases.
- Completed the installation of the steel sheet pile wall associated with the new beach access ramp at Concord Beach.
- Additional section of footpath between Park Avenue and North Falls opened to the public on 6th December.

Reinstated/completed area on the landside to Marine Parade

Completed steps and OSA/LSA along Eastern Esplanade

In the coming months, we will:

- Commence the construction of a concrete capping beam to the steel sheet piles at Concord Beach and ongoing construction of the associated ramp.
- Continue with the construction of the new maintenance access track ramp at Chapman Sands
- Continue with the installation of the new precast concrete beach access steps – construction of all remaining steps now ongoing.
- Continue with the reinstatement of the landside embankment in the Chapman Sands phase.