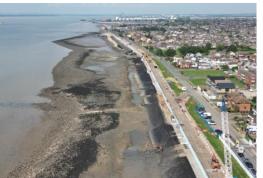

#### Progress over the past two years

Since we started on site in January 2023, we have made good progress and are currently on schedule to complete the project next year. Our achievements so far include installing 12 sets of steps (and have begun work on the final five sets of steps). We have also placed approximately 86,000 tons of OSA/LSA to date on the revetment and reinstalled over 200 benches for the completed phases on the revetement and landside across the island.

Below are a selection of images that show the progress since January 2023. You can find more progress images on the project webpage: <a href="https://consult.environment-agency.gov.uk/east-anglia-c-e/canvey-southern-shoreline-project/">https://consult.environment-agency.gov.uk/east-anglia-c-e/canvey-southern-shoreline-project/</a>

January 2023

July 2023

August 2024

September 2024

October 2024