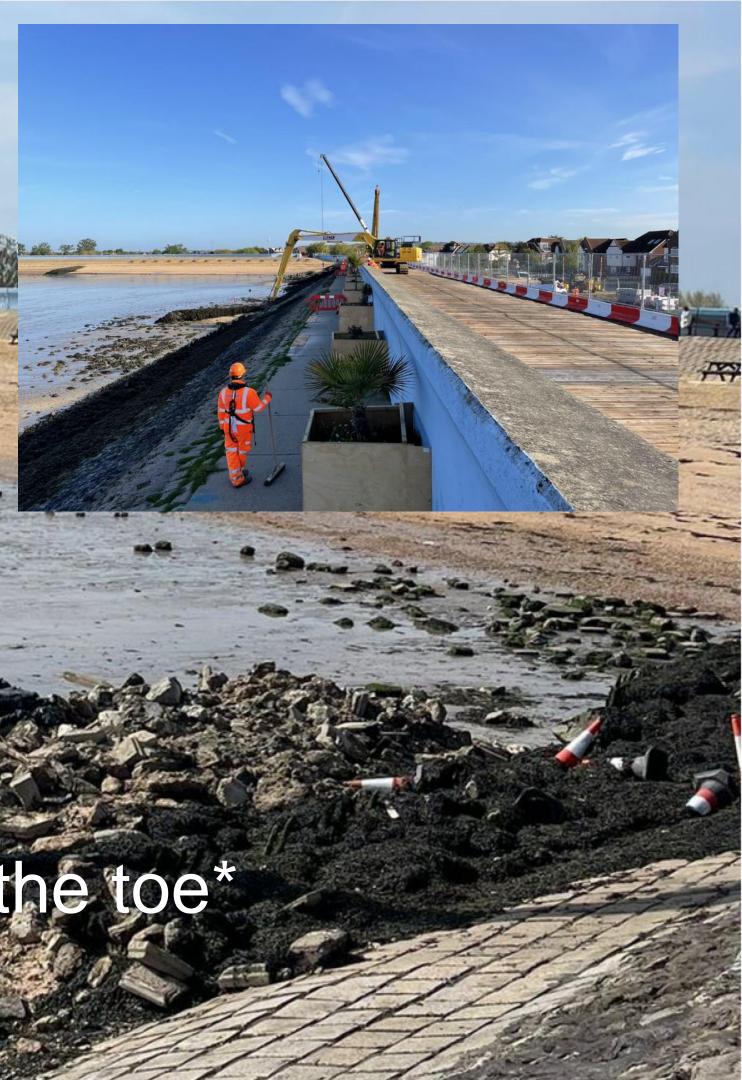

plant to prepare revetment works

**Thorney Bay** 

#### Thorney Bay Temporary platform for plant to prepare for revetment works



First long reach plant arrives on site

ENEBOG

HH

## Thorney Bay

#### **Thorney Bay**

Rotating brush attached to long reach excavator to clear seaweed





#### **Thorney Bay**





# Ground proofing to identify possible voids in the revetment





#### Ground proofing to identify possible voids in the revetment



### Thorney Bay

04/05/2023 15:16 51.5128N 0.5875E Cleveland Road

# Ground proofing to identify possible voids in the revetment



04/05/2023 15:11 51.5128N 0.5875E

#### WIM PLANT HIRE

#### Revetment works - excavating the toe\*

(lowest point of new revetment)



#### Revetment works - excavating the toe\*

(lowest point of new revetment)



## Thorney Bay – May 2023





#### Laying of new revetment with Lean Sand Asphalt (LSA)



#### Thorney Bay – May 2023







### Thorney Bay – May 2023











#### Laying of new revetment with Lean Sand Asphalt (LSA)



#### Thorney Bay – May 2023

#### Laying of new revetment with Lean Sand Asphalt (LSA)





#### Thorney Bay – May 2023







## Thorney Bay – May 2023

## Laying of new revetment with Open Stone Asphalt (OSA)



#### **Thorney Bay – May 2023**



#### Laying of new revetment with Lean Sand Asphalt (LSA)





#### Thorney Bay – May 2023



#### Laying of new revetment with Lean Sand Asphalt (LSA)



#### Laying of new revetment



 $\widehat{}$ 

**m** 

88

JIIII



#### Thorney Bay - May 2023



#### Thorney Bay - June 2023



#### Thorney Bay - July 2023