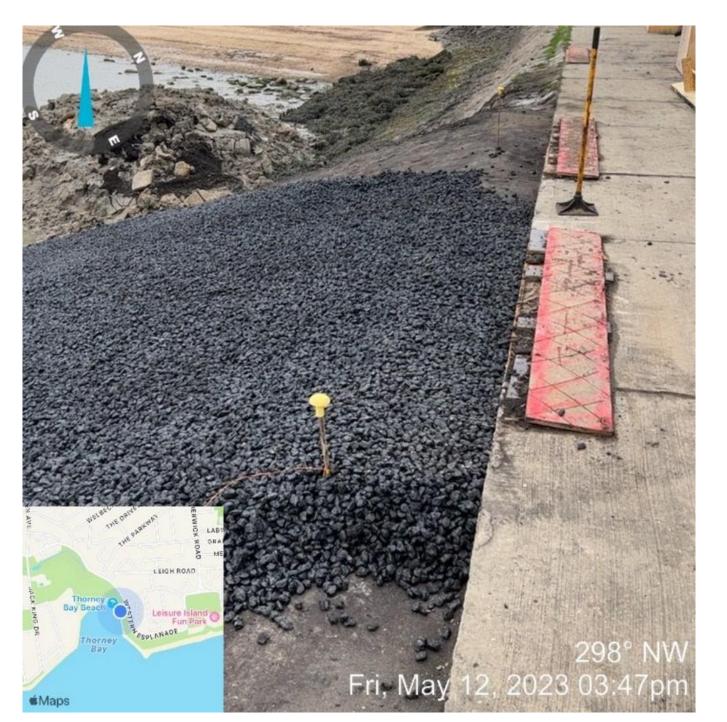

on site

ENEBOG

HH

## Thorney Bay

#### **Thorney Bay**

Rotating brush attached to long reach excavator to clear seaweed





#### **Thorney Bay**





# Ground proofing to identify possible voids in the revetment





#### Ground proofing to identify possible voids in the revetment



### Thorney Bay

04/05/2023 15:16 51.5128N 0.5875E Cleveland Road

# Ground proofing to identify possible voids in the revetment



04/05/2023 15:11 51.5128N 0.5875E

#### WIM PLANT HIRE

#### Revetment works - excavating the toe\*

(lowest point of new revetment)



#### Revetment works - excavating the toe\*

(lowest point of new revetment)



## Thorney Bay – May 2023





#### Laying of new revetment with Lean Sand Asphalt (LSA)



#### Thorney Bay – May 2023







### Thorney Bay – May 2023











#### Laying of new revetment with Lean Sand Asphalt (LSA)



#### Thorney Bay – May 2023

#### Laying of new revetment with Lean Sand Asphalt (LSA)





#### Thorney Bay – May 2023







## Thorney Bay – May 2023

## Laying of new revetment with Open Stone Asphalt (OSA)



#### **Thorney Bay – May 2023**



#### Laying of new revetment with Lean Sand Asphalt (LSA)





#### Thorney Bay – May 2023



#### Laying of new revetment with Lean Sand Asphalt (LSA)



#### Laying of new revetment



 $\widehat{}$ 

**m** 

88

JIIII



#### Thorney Bay - May 2023



#### Thorney Bay - June 2023



#### Thorney Bay - July 2023









### $\mathsf{TEAM2100}$

#### **Canvey Island Southern Shoreline Revetment Project**

**Compound 4 Beveland Road** 





#### TEAM2100 Be

#### **Beveland Road M