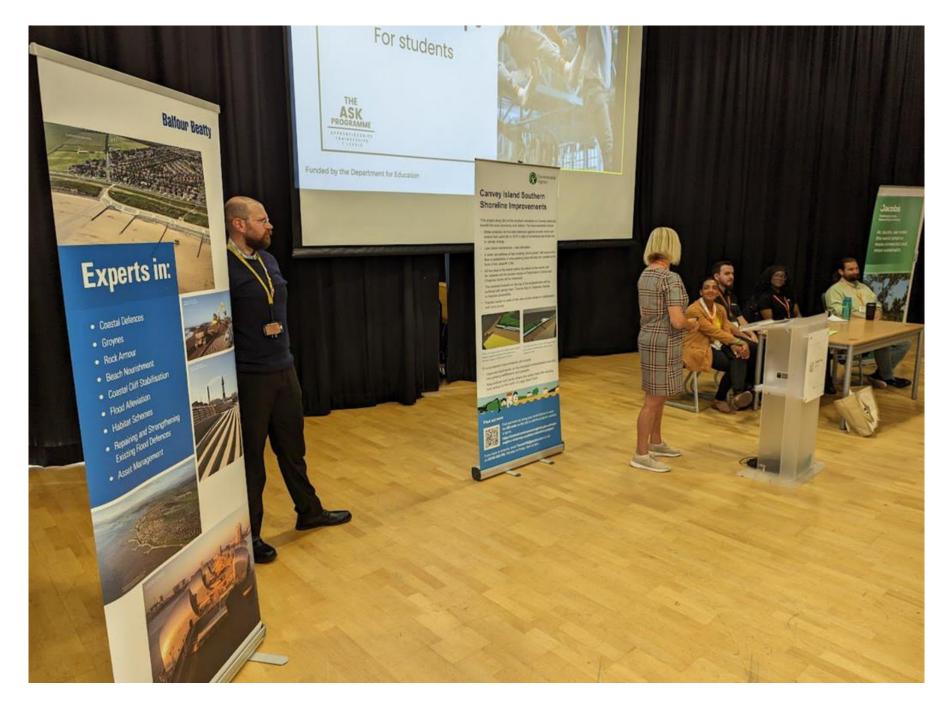

#### Working with the community

Members of TEAM2100 talking about Apprenticeships at Castle View School with the Essex County Council Skills Team