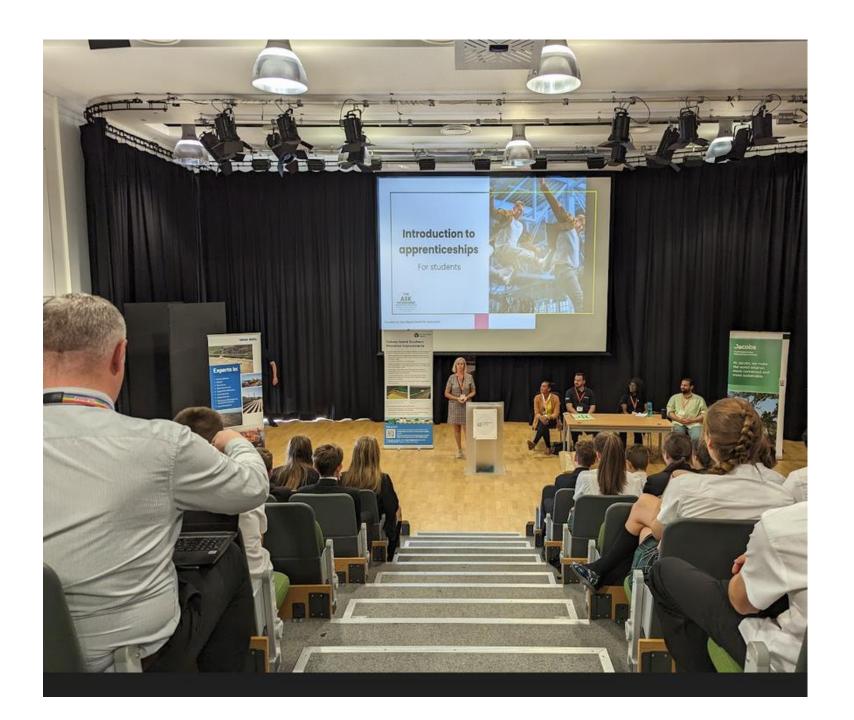

#### Working with the community

Members of TEAM2100 talking about Apprenticeships at Castle View School with the Essex County Council Skills Team