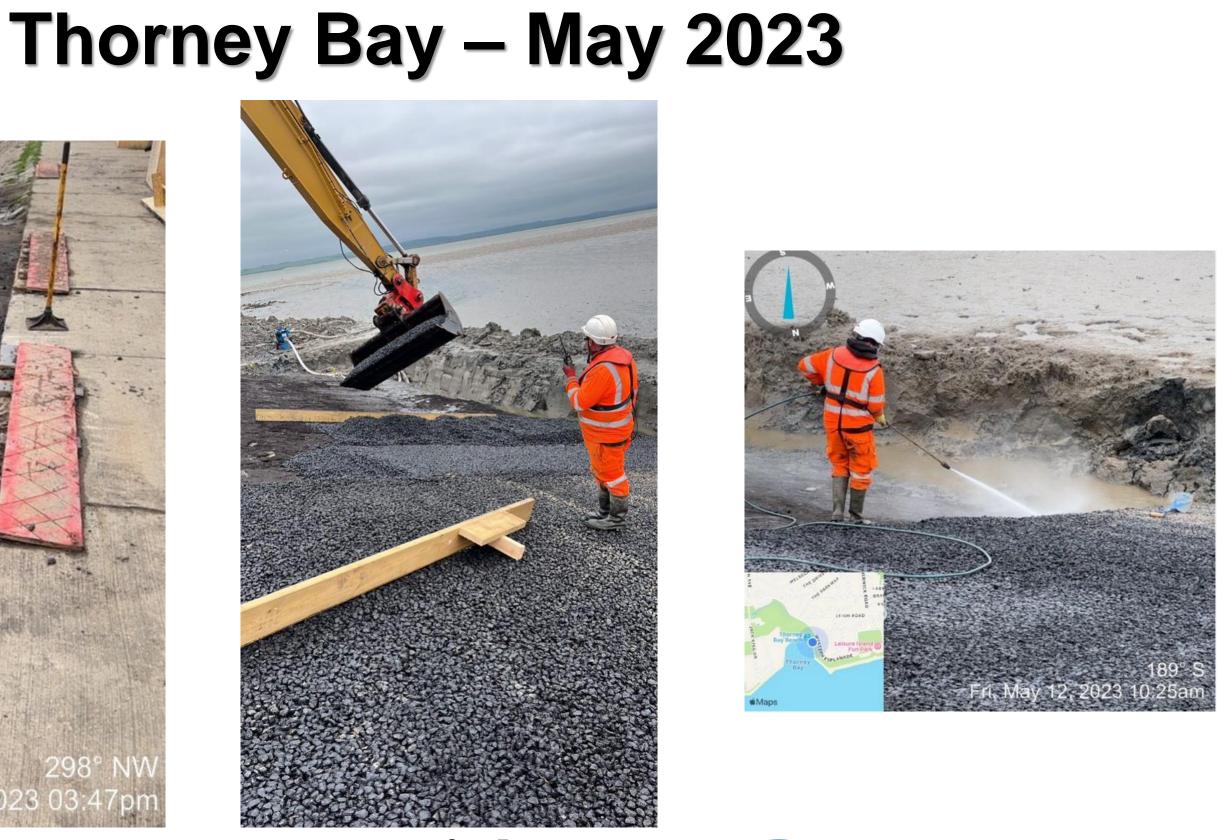

## Thorney Bay – May 2023

#### Laying of new revetment with Lean Sand Asphalt (LSA)