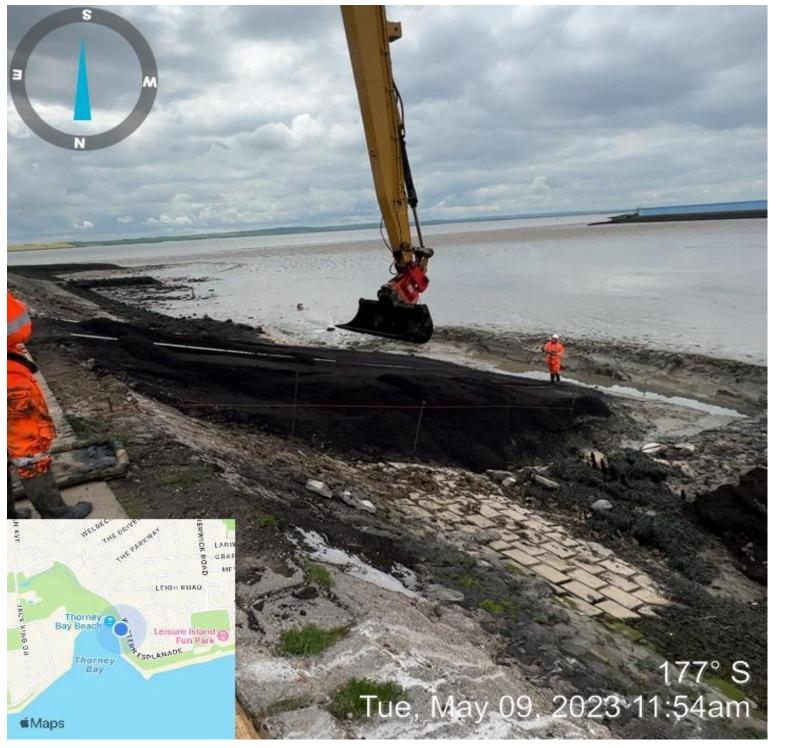

possible voids in the revetment





#### Ground proofing to identify possible voids in the revetment



### Thorney Bay

04/05/2023 15:16 51.5128N 0.5875E Cleveland Road

# Ground proofing to identify possible voids in the revetment



04/05/2023 15:11 51.5128N 0.5875E

#### WIM PLANT HIRE

#### Revetment works - excavating the toe\*

(lowest point of new revetment)



#### Revetment works - excavating the toe\*

(lowest point of new revetment)



## Thorney Bay – May 2023





#### Laying of new revetment with Lean Sand Asphalt (LSA)



#### Thorney Bay – May 2023







### Thorney Bay – May 2023











#### Laying of new revetment with Lean Sand Asphalt (LSA)



#### Thorney Bay – May 2023

#### Laying of new revetment with Lean Sand Asphalt (LSA)





#### Thorney Bay – May 2023







## Thorney Bay – May 2023

## Laying of new revetment with Open Stone Asphalt (OSA)



#### **Thorney Bay – May 2023**



#### Laying of new revetment with Lean Sand Asphalt (LSA)





#### Thorney Bay – May 2023



#### Laying of new revetment with Lean Sand Asphalt (LSA)



#### Laying of new revetment



 $\widehat{}$ 

**m** 

88

JIIII



#### Thorney Bay - May 2023



#### Thorney Bay - June 2023



#### Thorney Bay - July 2023









### $\mathsf{TEAM2100}$

#### **Canvey Island Southern Shoreline Revetment Project**

**Compound 4 Beveland Road** 





#### TEAM2100 Be

#### **Beveland Road Mobilisation**



#### Starting works



#### **Beveland Road Mobilisation**



# Compound mobilisation



#### **Beveland Road Mobilisation**



# Mobilisation of works compound





###