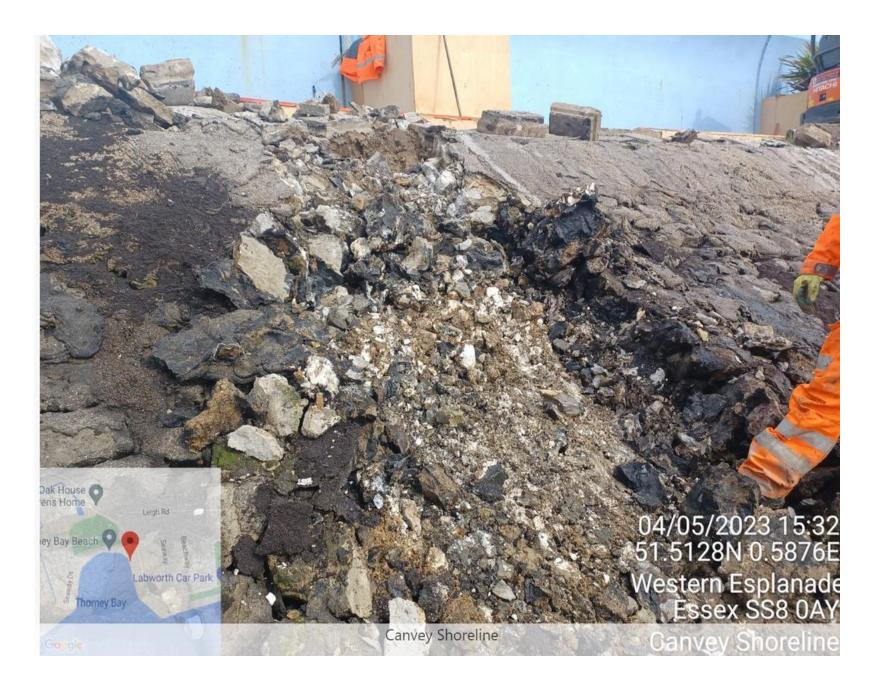

# Ground proofing to identify possible voids in the revetment

#### Ground proofing to identify possible voids in the revetment