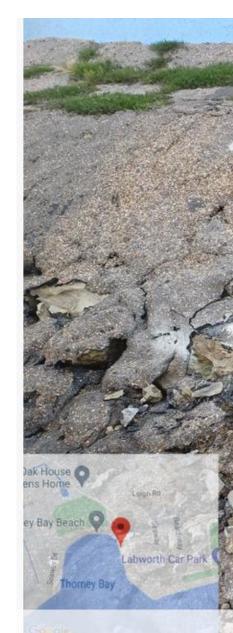

# Ground proofing to identify possible voids in the revetment

#### Ground proofing to identify possible voids in the revetment