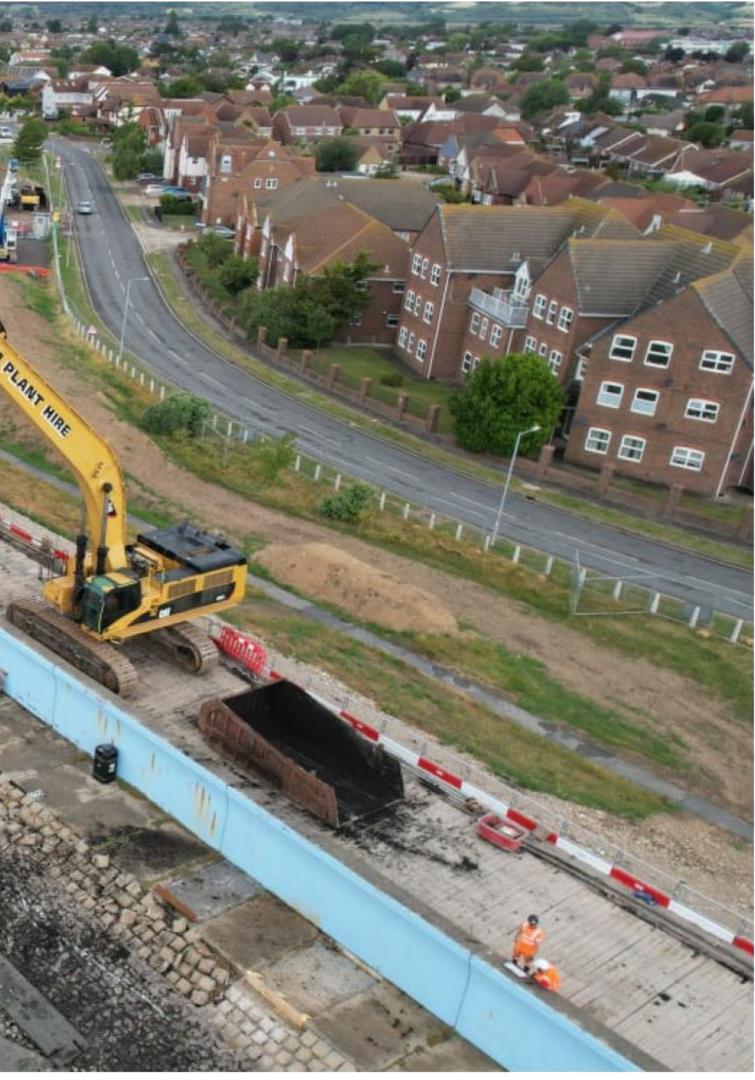

# **Revetment preparatory works**

# Laying of temporary platform to enable revetment works to start

## Thorney Bay phase Ongoing revetment preparatory works Laying of temporary platform to enable revetment works to start

#### Thorney Bay phase Ongoing revetment preparatory works

Laying of temporary platform to enable revetment works to start

Thorney Bay phase Laying of temporary platform to enable revetment works to start

## Thorney Bay Laying of temporary platform to enable revetment works to start

HH

Laying of temporary platform to enable revetment works to start

88