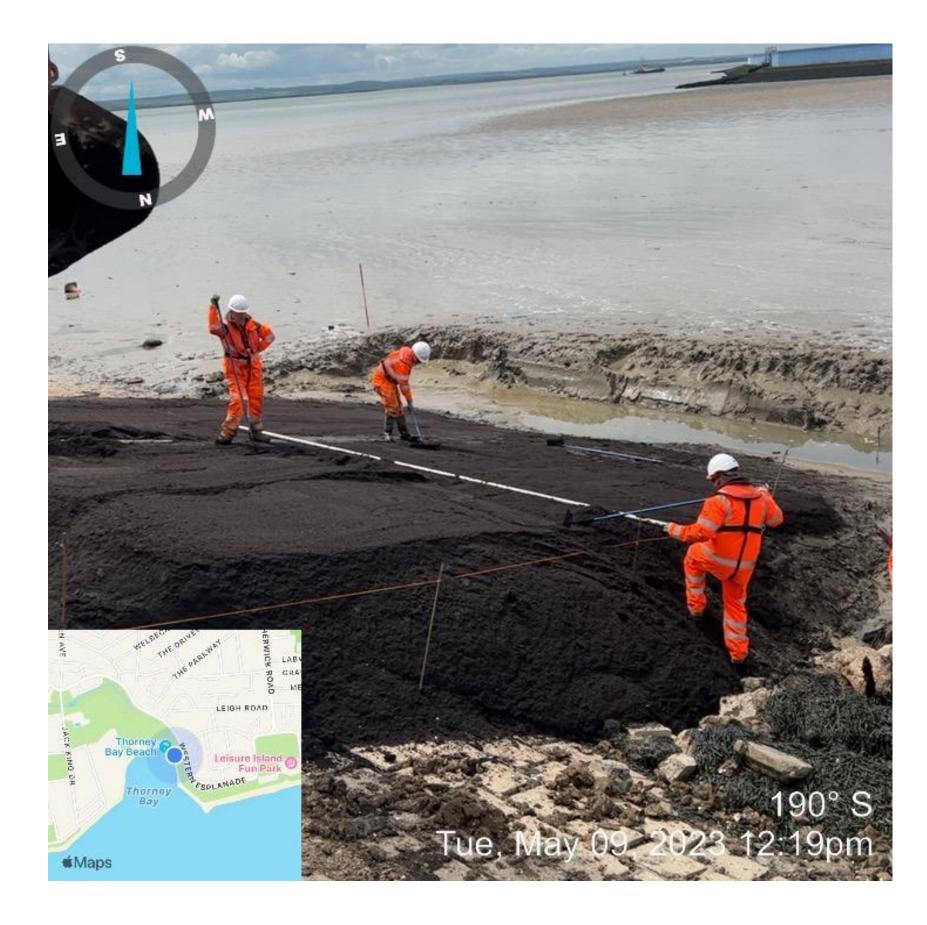

5/2023 15:16 51.5128N 0.5875E Cleveland Road

# Ground proofing to identify possible voids in the revetment



04/05/2023 15:11 51.5128N 0.5875E

#### WIM PLANT HIRE

#### Revetment works - excavating the toe\*

(lowest point of new revetment)



#### Revetment works - excavating the toe\*

(lowest point of new revetment)



## Thorney Bay – May 2023





#### Laying of new revetment with Lean Sand Asphalt (LSA)



#### Thorney Bay – May 2023







### Thorney Bay – May 2023











#### Laying of new revetment with Lean Sand Asphalt (LSA)



#### Thorney Bay – May 2023

#### Laying of new revetment with Lean Sand Asphalt (LSA)





#### Thorney Bay – May 2023







## Thorney Bay – May 2023

## Laying of new revetment with Open Stone Asphalt (OSA)



#### **Thorney Bay – May 2023**



#### Laying of new revetment with Lean Sand Asphalt (LSA)





#### Thorney Bay – May 2023



#### Laying of new revetment with Lean Sand Asphalt (LSA)



#### Laying of new revetment



 $\widehat{}$ 

**m** 

88

JIIII



#### Thorney Bay - May 2023



#### Thorney Bay - June 2023



#### Thorney Bay - July 2023









### $\mathsf{TEAM2100}$

#### **Canvey Island Southern Shoreline Revetment Project**

**Compound 4 Beveland Road** 





#### TEAM2100 Be

#### **Beveland Road Mobilisation**



#### Starting works



#### **Beveland Road Mobilisation**



# Compound mobilisation



#### **Beveland Road Mobilisation**



# Mobilisation of works compound





#### **Beveland Road Mobilisation**



# Mobilisation of works compound





#### **Beveland Road Mobilisation**



# Mobilisatio