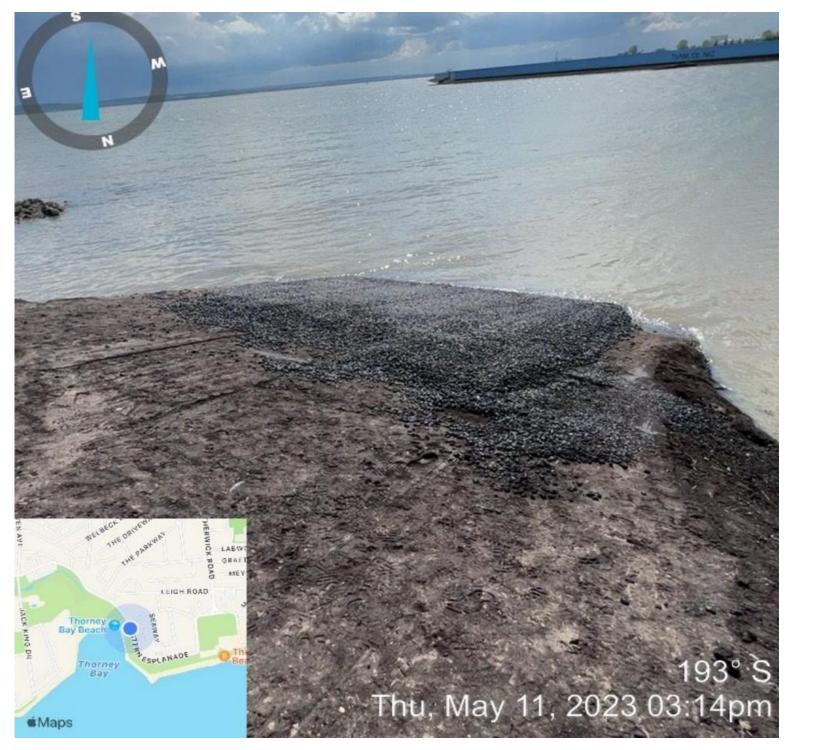

rrives on site

ENEBOG

HH

## Thorney Bay

#### **Thorney Bay**

Rotating brush attached to long reach excavator to clear seaweed





#### **Thorney Bay**





# Ground proofing to identify possible voids in the revetment





#### Ground proofing to identify possible voids in the revetment



### Thorney Bay

04/05/2023 15:16 51.5128N 0.5875E Cleveland Road

# Ground proofing to identify possible voids in the revetment



04/05/2023 15:11 51.5128N 0.5875E

#### WIM PLANT HIRE

#### Revetment works - excavating the toe\*

(lowest point of new revetment)



#### Revetment works - excavating the toe\*

(lowest point of new revetment)



## Thorney Bay – May 2023





#### Laying of new revetment with Lean Sand Asphalt (LSA)



#### Thorney Bay – May 2023







### Thorney Bay – May 2023











#### Laying of new revetment with Lean Sand Asphalt (LSA)



#### Thorney Bay – May 2023

#### Laying of new revetment with Lean Sand Asphalt (LSA)





#### Thorney Bay – May 2023







## Thorney Bay – May 2023

## Laying of new revetment with Open Stone Asphalt (OSA)



#### **Thorney Bay – May 2023**



#### Laying of new revetment with Lean Sand Asphalt (LSA)





#### Thorney Bay – May 2023



#### Laying of new revetment with Lean Sand Asphalt (LSA)



#### Laying of new revetment



 $\widehat{}$ 

**m** 

88

JIIII



#### Thorney Bay - May 2023



#### Thorney Bay - June 2023



#### Thorney Bay - July 2023









### $\mathsf{TEAM2100}$

#### **Canvey Island Southern Shoreline Revetment Project**

**Compound 4 Beveland Road** 





#### TEAM2100 Be

#### **Beveland