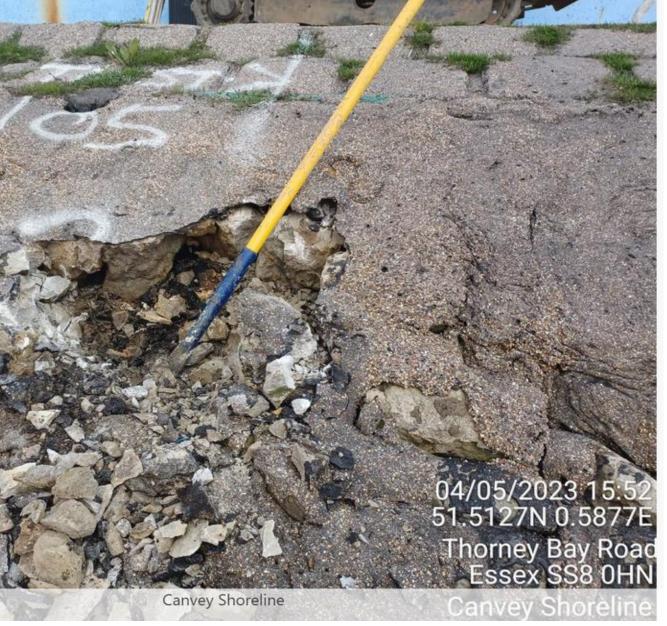

# Ground proofing to identify possible voids in the revetment

#### Ground proofing to identify possible voids in the revetment

### Thorney Bay

04/05/2023 15:16 51.5128N 0.5875E Cleveland Road

# Ground proofing to identify possible voids in the revetment

04/05/2023 15:11 51.5128N 0.5875E