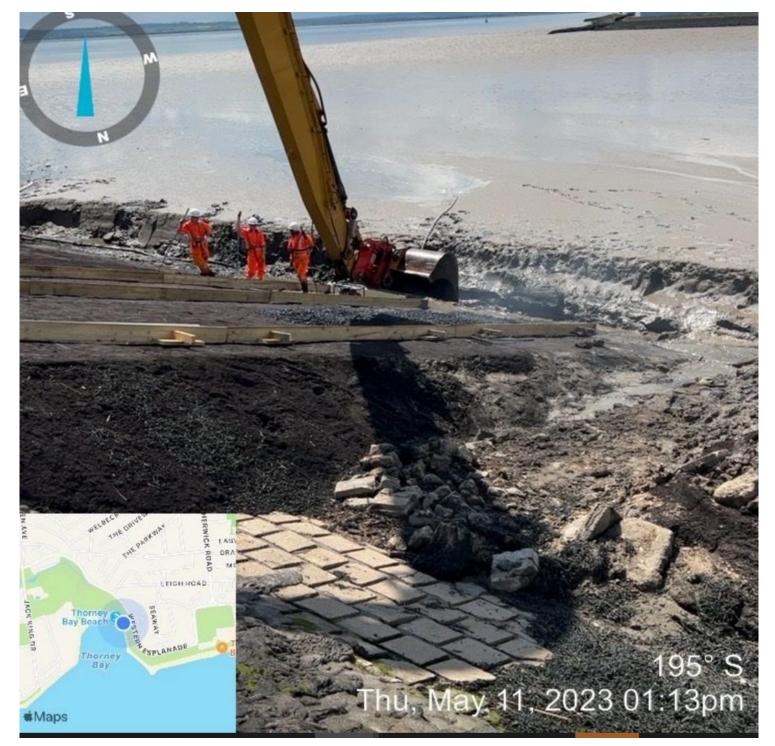

ives on site

ENEBOG

HH

## Thorney Bay

#### **Thorney Bay**

Rotating brush attached to long reach excavator to clear seaweed





#### **Thorney Bay**





# Ground proofing to identify possible voids in the revetment





#### Ground proofing to identify possible voids in the revetment



### Thorney Bay

04/05/2023 15:16 51.5128N 0.5875E Cleveland Road

# Ground proofing to identify possible voids in the revetment



04/05/2023 15:11 51.5128N 0.5875E

#### WIM PLANT HIRE

#### Revetment works - excavating the toe\*

(lowest point of new revetment)



#### Revetment works - excavating the toe\*

(lowest point of new revetment)



## Thorney Bay – May 2023





#### Laying of new revetment with Lean Sand Asphalt (LSA)



#### Thorney Bay – May 2023







### Thorney Bay – May 2023











#### Laying of new revetment with Lean Sand Asphalt (LSA)



#### Thorney Bay – May 2023

#### Laying of new revetment with Lean Sand Asphalt (LSA)





#### Thorney Bay – May 2023







## Thorney Bay – May 2023

## Laying of new revetment with Open Stone Asphalt (OSA)



#### **Thorney Bay – May 2023**



#### Laying of new revetment with Lean Sand Asphalt (LSA)





#### Thorney Bay – May 2023



#### Laying of new revetment with Lean Sand Asphalt (LSA)



#### Laying of new revetment



 $\widehat{}$ 

**m** 

88

JIIII



#### Thorney Bay - May 2023



#### Thorney Bay - June 2023



#### Thorney Bay - July 2023









### $\mathsf{TEAM2100}$

#### **Canvey Island Southern Shoreline Revetment Project**

**Compound 4 Beveland Road** 





#### TEAM2100 Be

#### **Beveland Ro