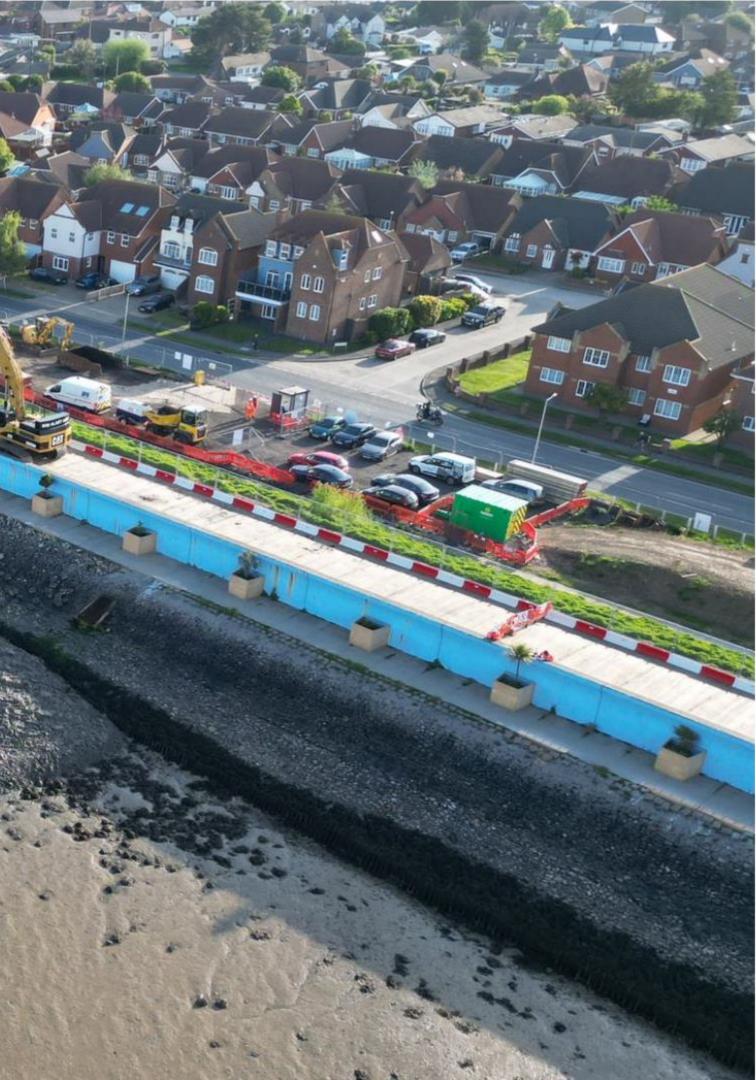

#### First long reach plant arrives on site

Progress of temporary platforms for plant to prepare revetment works

**Thorney Bay** 

#### Thorney Bay Temporary platform for plant to prepare for revetment works

First long reach plant arrives on site

ENEBOG

HH