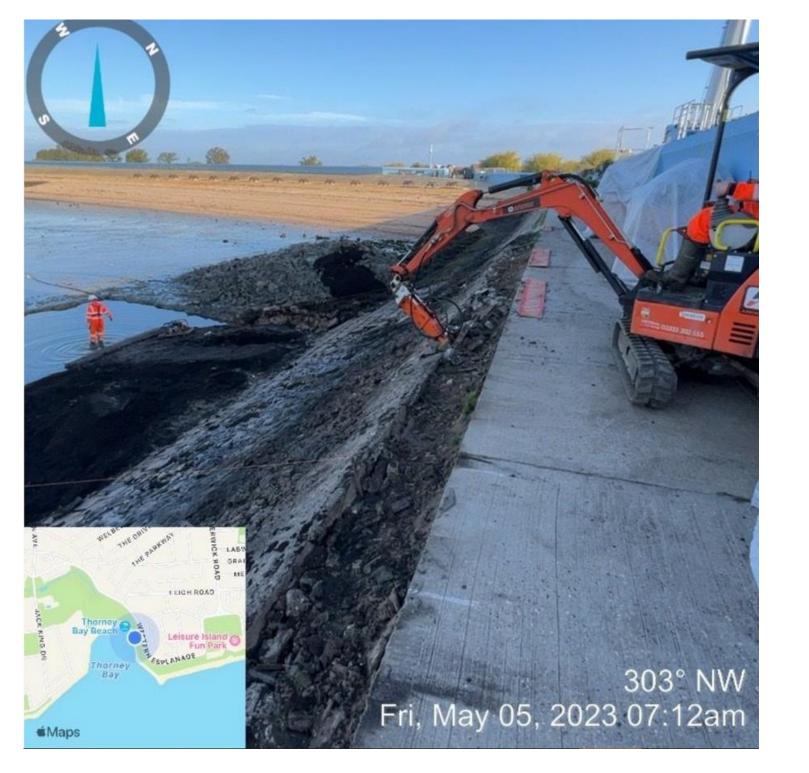

#### First long reach plant arrives on site

Progress of temporary platforms for plant to prepare revetment works

**Thorney Bay** 

#### Thorney Bay Temporary platform for plant to prepare for revetment works

First long reach plant arrives on site

ENEBOG

HH