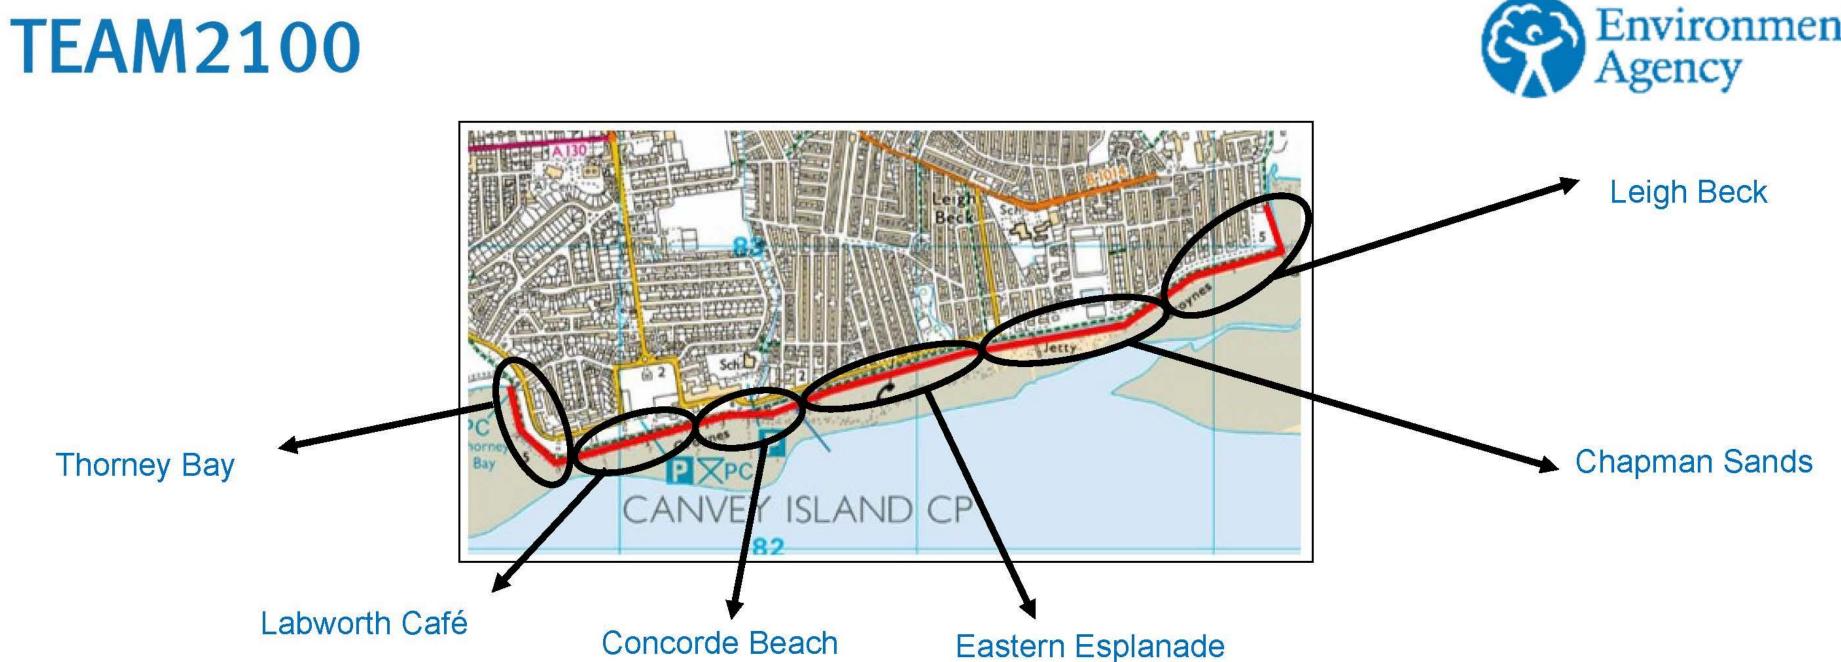

# $\mathsf{TEAM2100}$

#### **Canvey Island Southern Shoreline Revetment Project**