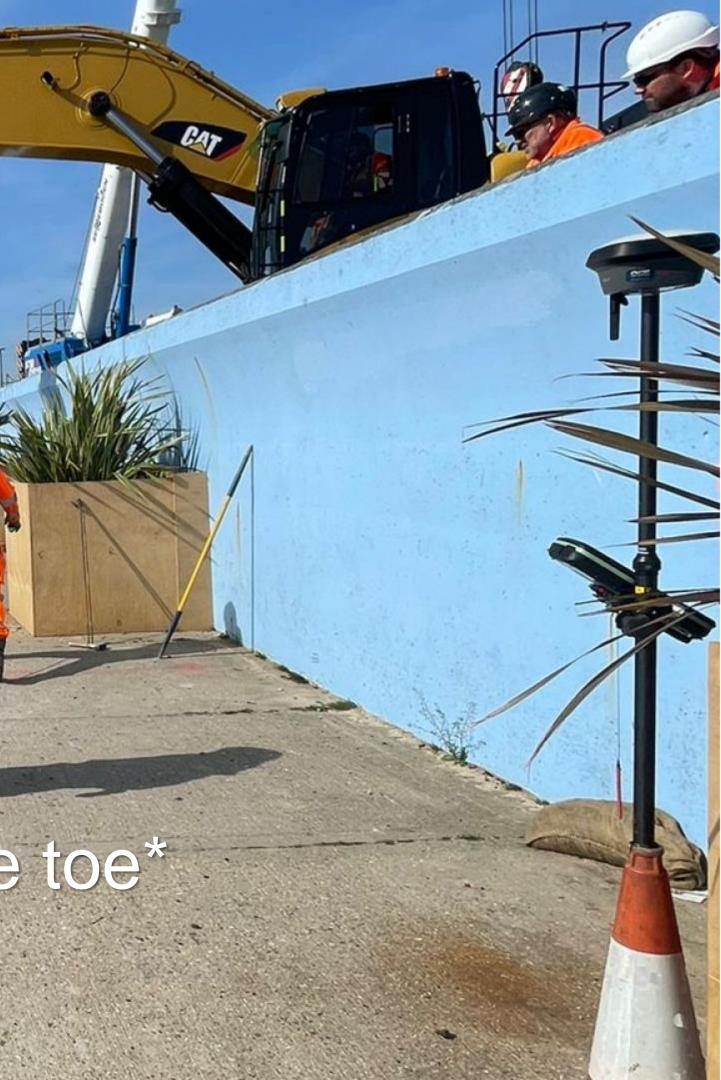

## First long reach plant arrives on site



Progress of temporary platforms for plant to prepare revetment works

**Thorney Bay** 

#### Thorney Bay Temporary platform for plant to prepare for revetment works



First long reach plant arrives on site

ENEBOG

HH

## Thorney Bay

#### **Thorney Bay**

Rotating brush attached to long reach excavator to clear seaweed





#### **Thorney Bay**





# Ground proofing to identify possible voids in the revetment





#### Ground proofing to identify possible voids in the revetment



### Thorney Bay

04/05/2023 15:16 51.5128N 0.5875E Cleveland Road

# Ground proofing to identify possible voids in the revetment



04/05/2023 15:11 51.5128N 0.5875E

#### WIM PLANT HIRE

#### Revetment works - excavating the toe\*

(lowest point of new revetment)



#### Revetment works - excavating the toe\*

(lowest point of new revetment)



## Thorney Bay – May 2023





#### Laying of new revetment with Lean Sand Asphalt (LSA)



#### Thorney Bay – May 2023







### Thorney Bay – May 2023











#### Laying of new revetment with Lean Sand Asphalt (LSA)



#### Thorney Bay – May 2023

#### Laying of new revetment with Lean Sand Asphalt (LSA)





#### Thorney Bay – May 2023







## Thorney Bay – May 2023

## Laying of new revetment with Open Stone Asphalt (OSA)



#### **Thorney Bay – May 2023**



#### Laying of new revetment with Lean Sand Asphalt (LSA)





#### Thorney Bay – May 2023



#### Laying of new revetment with Lean Sand Asphalt (LSA)



#### Laying of new revetment



 $\widehat{}$ 

**m** 

88

JIIII



#### Thorney Bay -