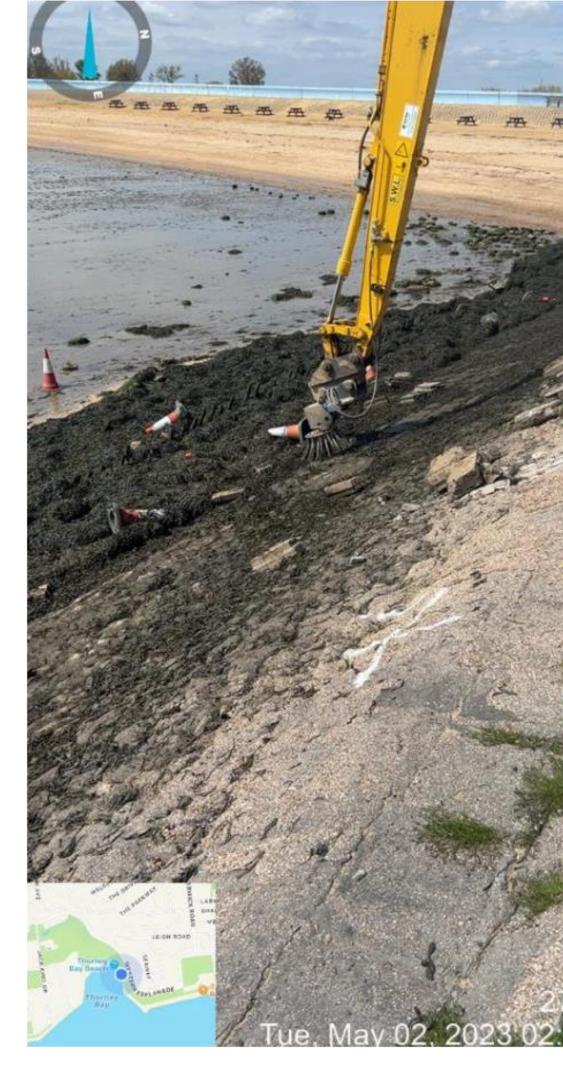

#### **Thorney Bay**

Rotating brush attached to long reach excavator to clear seaweed