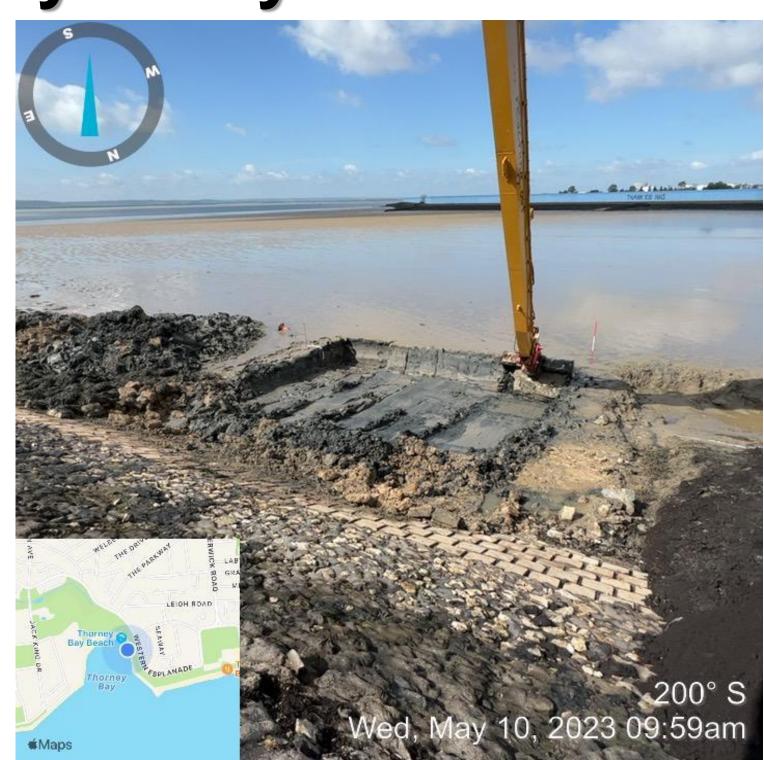

ssible voids in the revetment





#### Ground proofing to identify possible voids in the revetment



### Thorney Bay

04/05/2023 15:16 51.5128N 0.5875E Cleveland Road

# Ground proofing to identify possible voids in the revetment



04/05/2023 15:11 51.5128N 0.5875E

#### WIM PLANT HIRE

#### Revetment works - excavating the toe\*

(lowest point of new revetment)



#### Revetment works - excavating the toe\*

(lowest point of new revetment)



## Thorney Bay – May 2023





#### Laying of new revetment with Lean Sand Asphalt (LSA)



#### Thorney Bay – May 2023







### Thorney Bay – May 2023











#### Laying of new revetment with Lean Sand Asphalt (LSA)



#### Thorney Bay – May 2023

#### Laying of new revetment with Lean Sand Asphalt (LSA)





#### Thorney Bay – May 2023







## Thorney Bay – May 2023

## Laying of new revetment with Open Stone Asphalt (OSA)



#### **Thorney Bay – May 2023**



#### Laying of new revetment with Lean Sand Asphalt (LSA)





#### Thorney Bay – May 2023



#### Laying of new revetment with Lean Sand Asphalt (LSA)



#### Laying of new revetment



 $\widehat{}$ 

**m** 

88

JIIII



#### Thorney Bay - May 2023



#### Thorney Bay - June 2023



#### Thorney Bay - July 2023









### $\mathsf{TEAM2100}$

#### **Canvey Island Southern Shoreline Revetment Project**

**Compound 4 Beveland Road** 





#### TEAM2100 Be

#### **Beveland Road Mobilisation**



#### Starting works



#### **Beveland Road Mobilisation**



# Compound mobilisation



#### **Beveland Road Mobilisation**



# Mobilisation of works compound





####