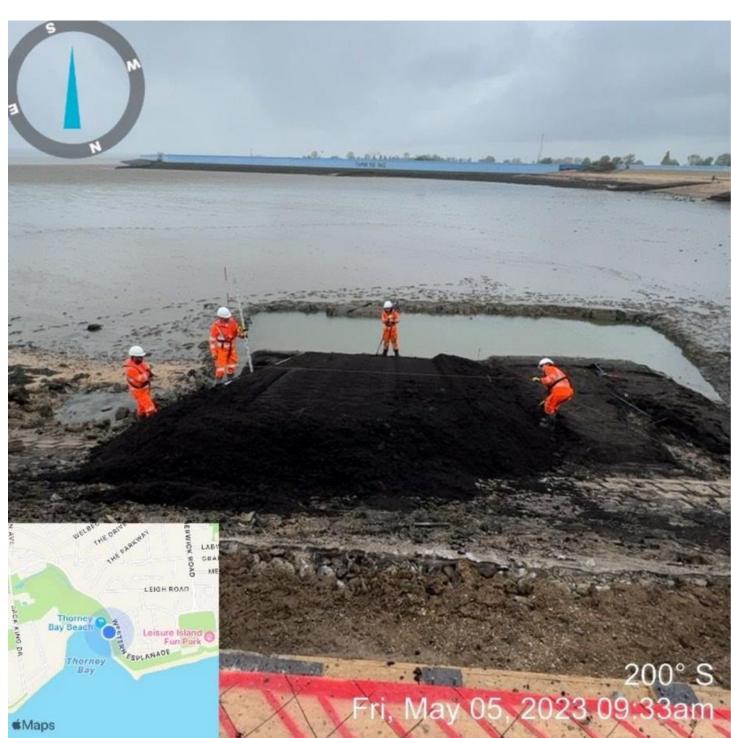

## Thorney Bay phase Ongoing revetment preparatory works Laying of temporary platform to enable revetment works to start

#### Thorney Bay phase Ongoing revetment preparatory works

Laying of temporary platform to enable revetment works to start

Thorney Bay phase Laying of temporary platform to enable revetment works to start

## Thorney Bay Laying of temporary platform to enable revetment works to start

HH

Laying of temporary platform to enable revetment works to start

88