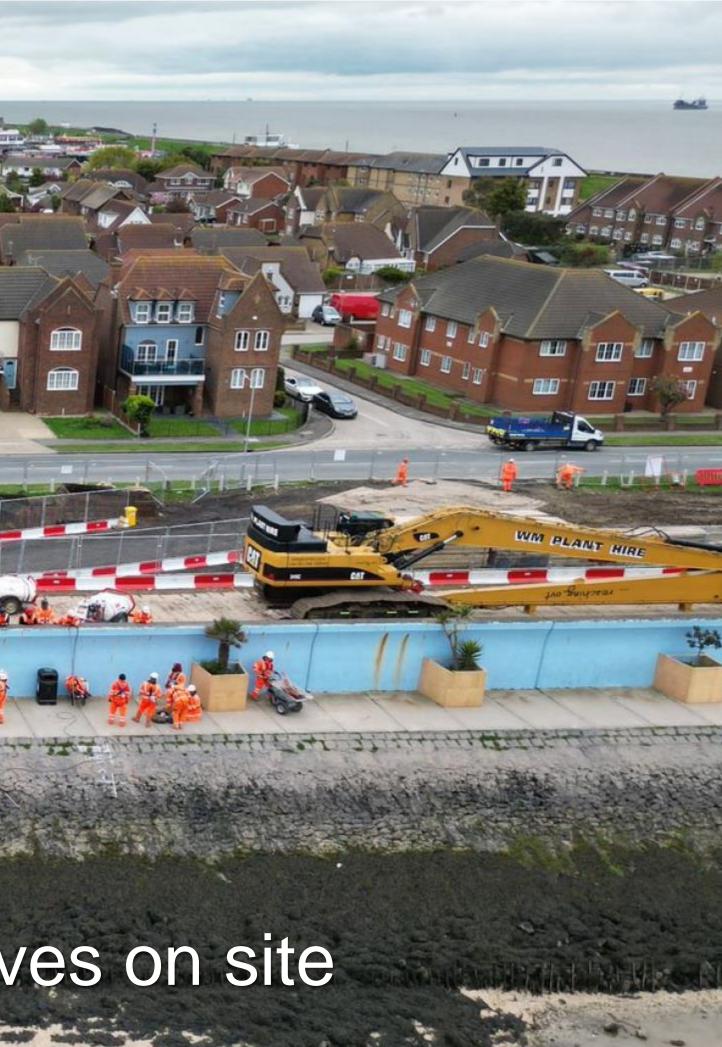

#### First long reach plant arrives on site

Progress of temporary platforms for plant to prepare revetment works

**Thorney Bay** 

#### Thorney Bay Temporary platform for plant to prepare for revetment works

First long reach plant arrives on site

ENEBOG

HH