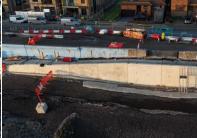

## **Progress from site**

Over the past month we have:

- Commence the construction of a concrete capping beam to the steel sheet piles at Concord Beach. Continued the construction of the ramp.
- Continued construction of access track ramp at Chapman Sands.
- Continued with the installation of the new precast concrete beach access steps – construction of all remaining steps now ongoing.
- Continued the reinstatement of the landside embankment in the Chapman Sands phase.

Steel sheet pile wall - Concord Beach

Construction of Chapman Sands access ramp

In the coming months, we will:

- Finish the Chapman Sands phase, including landside reinstatement.
- Continue with the construction of the Chapman Sands access ramp.
- Continue with the construction of the new beach access ramp and concrete apron at Concord Beach.
- Continue with the construction of the remaining sets of precast concrete beach access step.