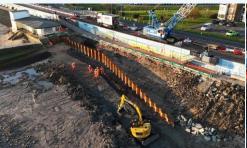

## **Progress from site**

Over the past month we have:

- Commence the construction of a concrete capping beam to the steel sheet piles at Concord Beach. Continued the construction of the ramp.
- Continued construction of access track ramp at Chapman Sands.
- Continued with the installation of the new precast concrete beach access steps – construction of all remaining steps now ongoing.
- Continued the reinstatement of the landside embankment in the Chapman Sands phase.

Steel sheet pile wall - Concord Beach

Construction of Chapman Sands access ramp

In the coming months, we will:

- Finish the Chapman Sands phase, including landside reinstatement.
- Continue with the construction of the Chapman Sands access ramp.
- Continue with the construction of the new beach access ramp and concrete apron at Concord Beach.
- Continue with the construction of the remaining sets of precast concrete beach access step.