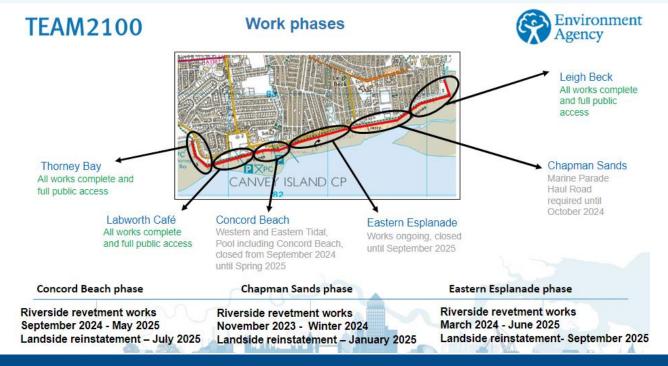

#### Latest project timeline

We are currently on track to finish our work on the embankments by this summer. Below is the latest timeline which outlines the dates for the remaining work.

We would like to thank you for your cooperation and patience during the works.