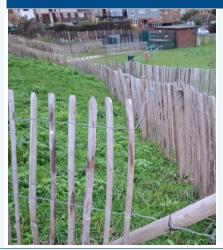

## **Chestnut fencing vandalism**

The chestnut fencing installed at Leigh Beck has recently been vandalised. Please inform the project team if you notice anything suspicious.

The grass will take a few seasons to fully grow and needs ongoing care. We are monitoring growth, managing weeds, and ensuring soil health. Please avoid walking on these areas as it hinders regrowth and causes delays. These areas are crucial for developing a self-sustaining ecosystem.