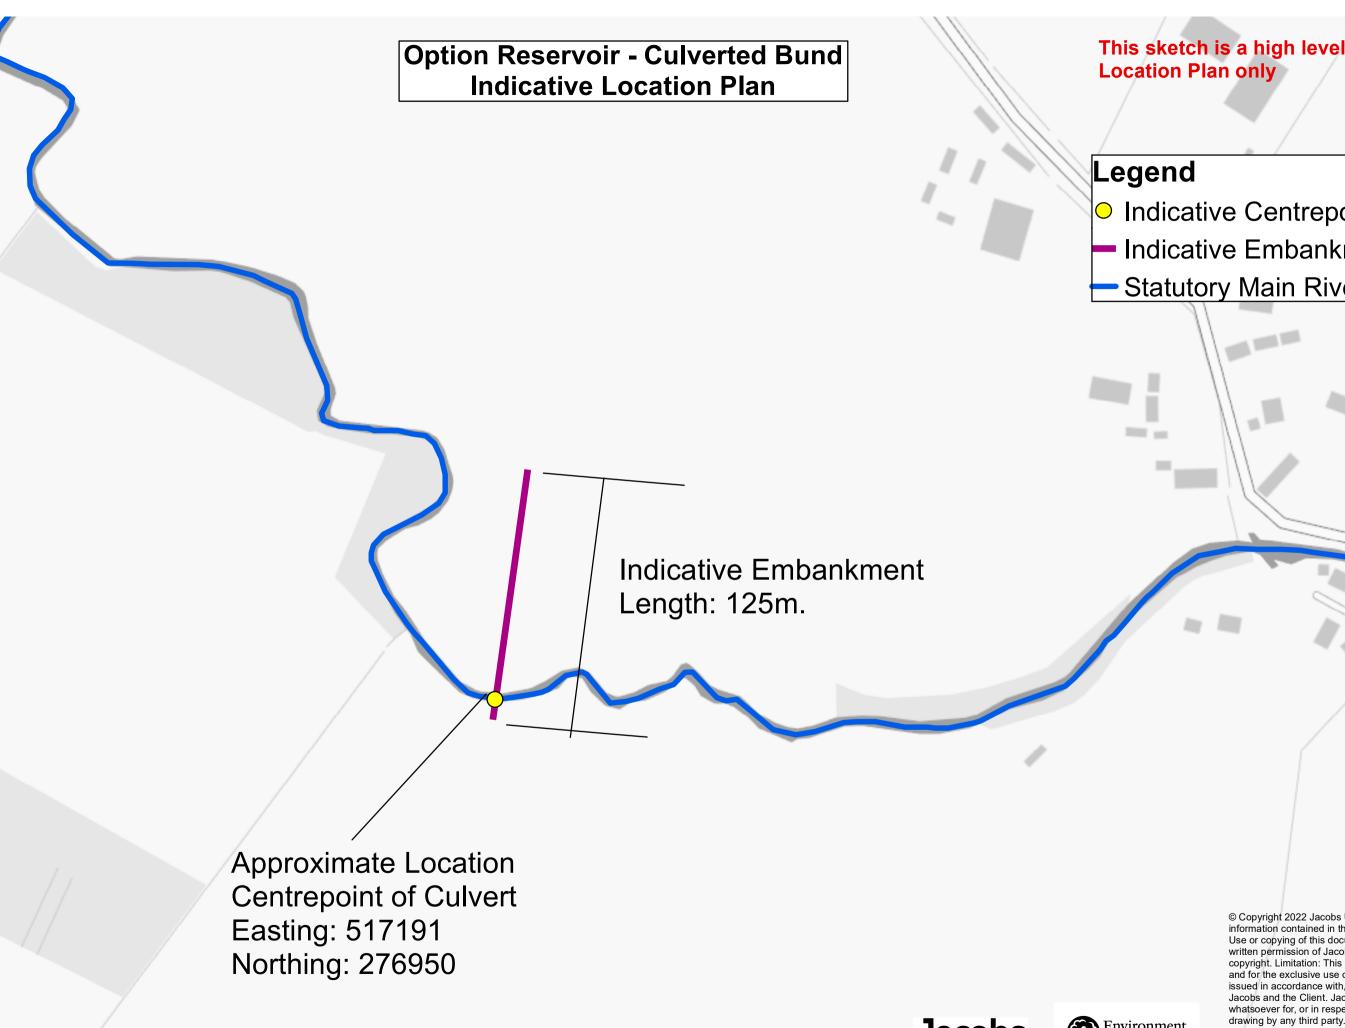

This sketch is a high level indicative

- Indicative Centrepoint of Culvert
- Indicative Embankment Location
- Statutory Main River

Alconbury Weston

© Copyright 2022 Jacobs U.K. Limited. The concepts and information contained in this document are the property of Jacobs. Use or copying of this document in whole or in part without the written permission of Jacobs constitutes an infringement of copyright. Limitation: This drawing has been prepared on behalf of and for the exclusive use of Jacobs' Client, and is subject to, and issued in accordance with, the provisions of the contract between Jacobs and the Client. Jacobs accepts no liability or responsibility whatsoever for, or in respect of, any use of, or reliance upon, this