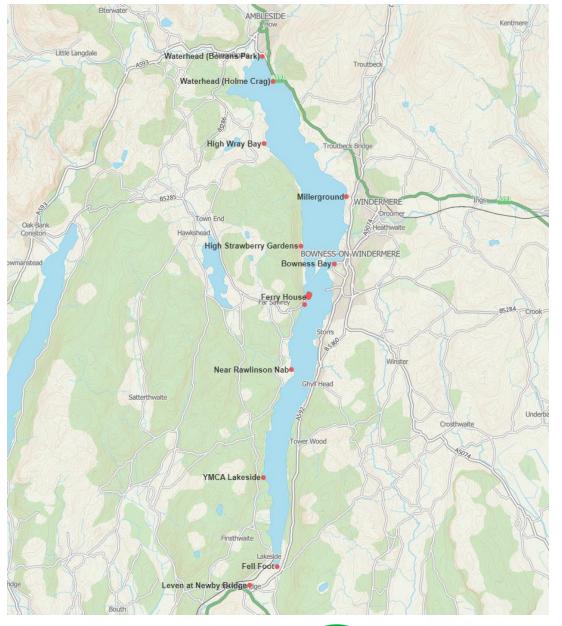

## Windermere

Click here for advice on algal blooms for the public and landowners

Waterbodies with confirmed blooms over the winter of 2024/25 are shown in the map opposite. If you have any sightings or any concerns, then please contact the Incident Hotline on 0800 807060 to report.

## Confirmed blooms:

- Rawlinson Nab
- Ferry House
- · Ash Wood Landing
- Waterhead
- Bowness Bay
- Fell Foot
- Strawberry Gardens
- · Leven at Newby Bridge
- Millerground
- YMCA Lakeside
- · Mitchell Wyke Bay
- · High Wray Bay