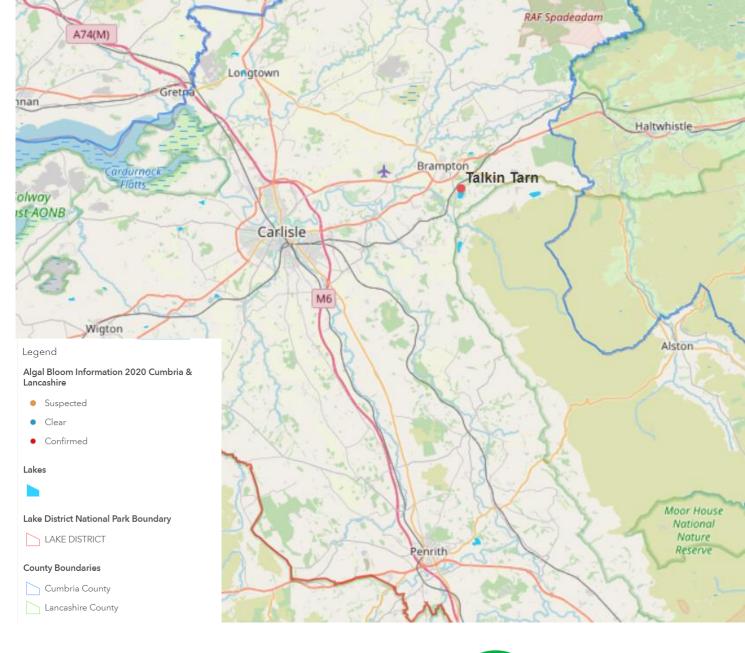

## Cumbria and Lancashire Algal Bloom Status Map

Date - 29/10/2021

#### **North Cumbria**

<u>Click here for advice on algal blooms for the public</u> and landowners

Waterbodies with confirmed blooms in 2021 are shown in the map opposite with the exact locations and last report of a suspected bloom found <a href="https://example.com/here">here</a>. If you have any sightings or any concerns then please contact the Incident Hotline on 0800 807060 to report.

#### Confirmed blooms:

Talkin Tarn