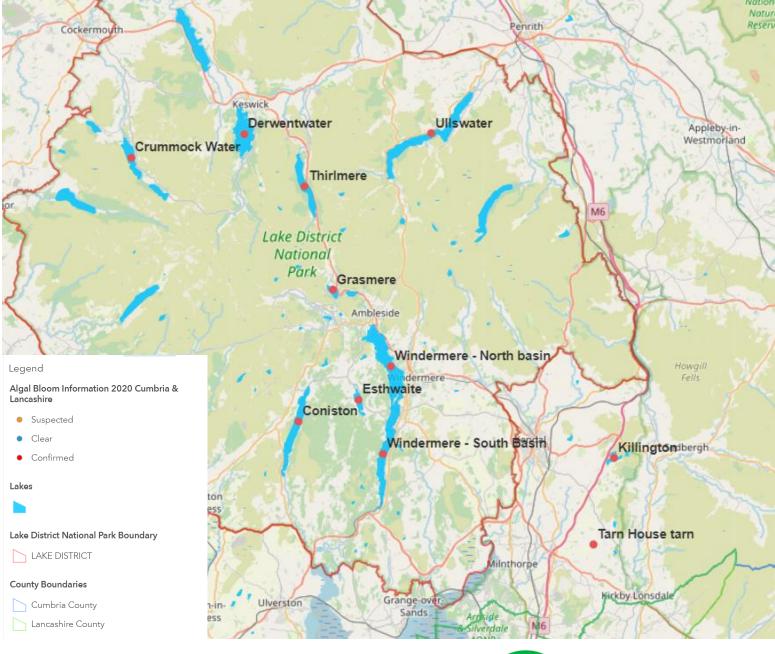

### Cumbria and Lancashire Algal Bloom Status Map

Date - 29/10/2021

#### Cumbria

<u>Click here for advice on algal blooms for the public</u> and landowners

Waterbodies with confirmed blooms in 2021 are shown in the map opposite with the exact locations and last report of a suspected bloom found <a href="here">here</a>. If you have any sightings or any concerns then please contact the Incident Hotline on 0800 807060 to report.

#### Confirmed blooms:

- · Derwent Water
- Windermere North basin
- Windermere South Basin
- Ullswater
- Coniston
- Thirlmere
- Grasmere
- Killington
- Esthwaite
- · Crummock Water

© Ordnance Survey copyright and/or database rights 2020.
All rights reserved. Ordnance Survey Licence No 100024198.