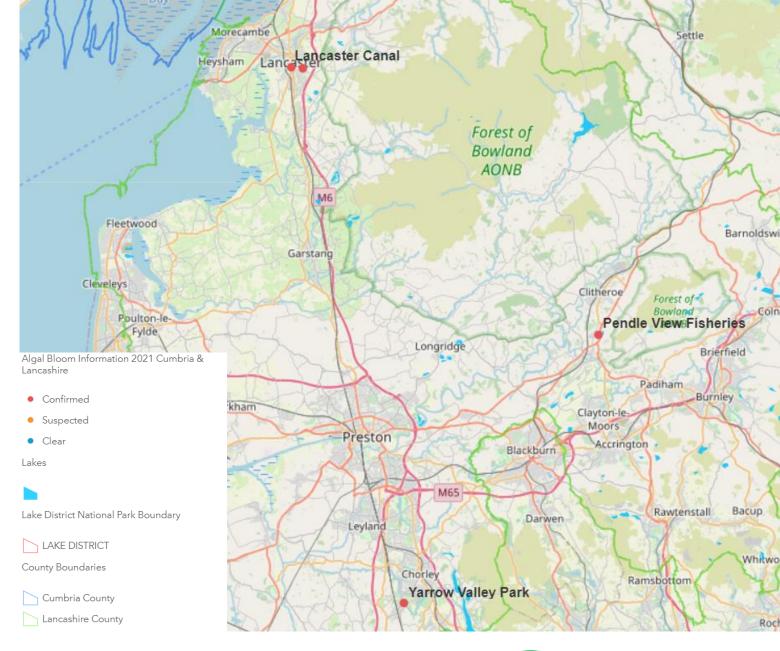

### Cumbria and Lancashire Algal Bloom Status Map

Date - 29/10/2021

# Lancashire

<u>Click here for advice on algal blooms for the public</u> and landowners

<u>Click here for advice on algal blooms for the public</u> and landowners

Waterbodies with confirmed blooms in 2021 are shown in the map opposite with the exact locations and last report of a suspected bloom found <a href="here">here</a>. If you have any sightings or any concerns then please contact the Incident Hotline on 0800 807060 to report.

#### Confirmed blooms:

- Williamson Park Lancaster
- · Lancaster canal
- Yarrow Valley Park
- · Pendle View Fisheries