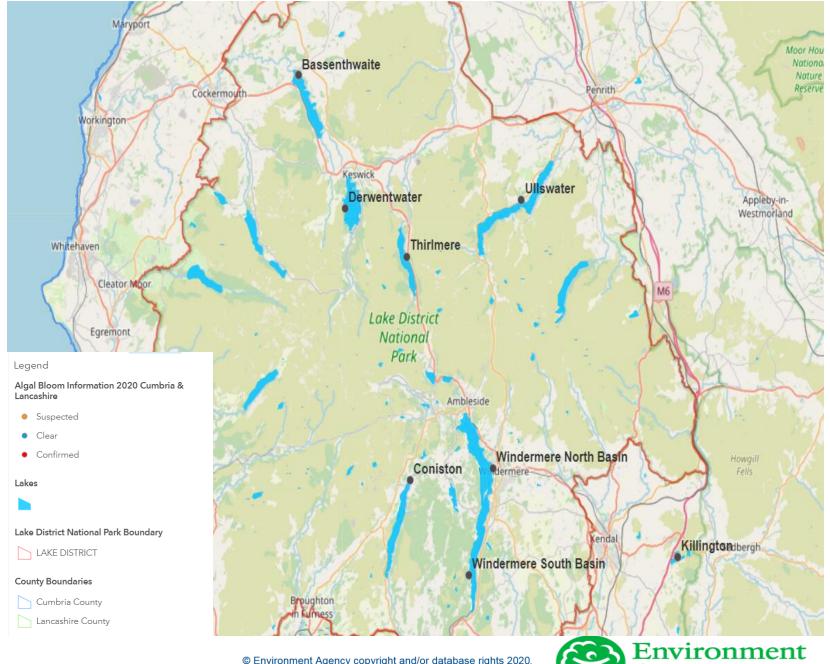

## Cumbria

Click here for advice on algal blooms for the public and landowners

Waterbodies with confirmed blooms in 2022 are shown in the map opposite. If you have any sightings or any concerns then please report them to the Incident Hotline on 0800 807060.

#### Confirmed blooms:

- Killington
- Bassenthwaite
- Windermere South Basin
- Windermere North Basin
- Ullswater
- Derwentwater
- Coniston
- Thirlmere

© Ordnance Survey copyright and/or database rights 2020. All rights reserved. Ordnance Survey Licence No 100024198.