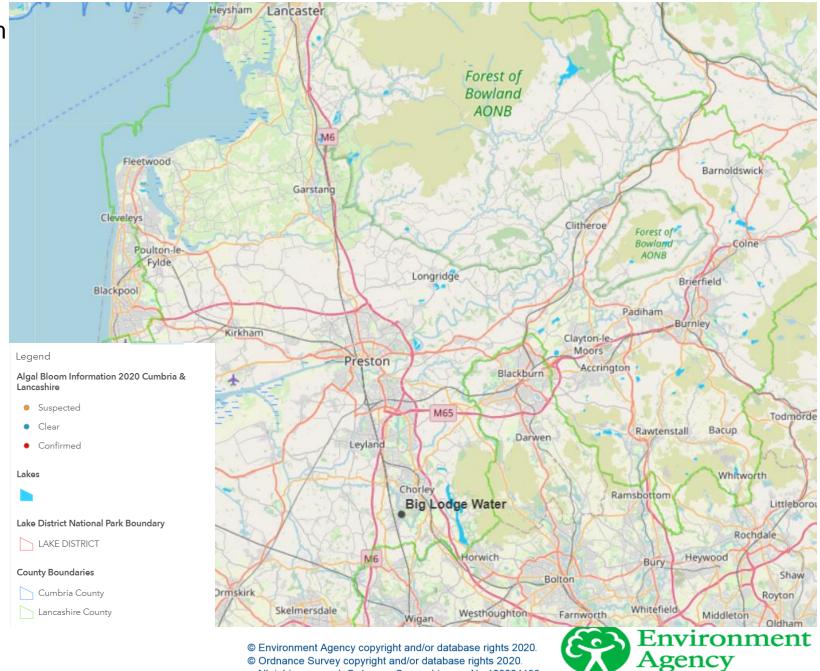

### Lancashire

Click here for advice on algal blooms for the public and landowners

Waterbodies with confirmed blooms in 2022 are shown in the map opposite. If you have any sightings or any concerns then please report them to the Incident Hotline on 0800 807060.

### Confirmed blooms:

Big Lodge Water – Yarrow Valley Park

© Ordnance Survey copyright and/or database rights 2020. All rights reserved. Ordnance Survey Licence No 100024198.